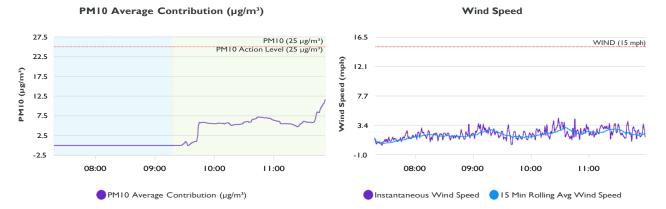

## 2401 14th Street Report

| Will Rogers Elementary |                |  |  |  |  |
|------------------------|----------------|--|--|--|--|
| Report Period          |                |  |  |  |  |
| From:                  | 5/9/2025 07:00 |  |  |  |  |
| То:                    | 5/9/2025 12:00 |  |  |  |  |
| PM10 Action Level:     | 25 μg/m³       |  |  |  |  |

| Daily Environmental Summary | Temp (°F) | Relative Humidity (%) | Barometer (inHg) | Windspeed (mph) | Prevailing wind direction |
|-----------------------------|-----------|-----------------------|------------------|-----------------|---------------------------|
| 5/9/2025                    | 61.5-71.2 | 62.7-80.6             | 30-30            | 0.6-4.5         | SW                        |