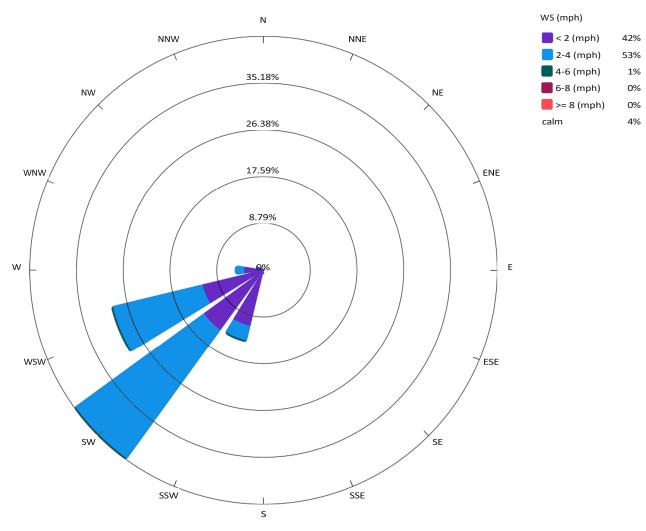

| Daily Environmental Summary | Temp (°F) | Relative Humidity (%) | Barometer (inHg) | Windspeed (mph) | Prevailing wind direction |
|-----------------------------|-----------|-----------------------|------------------|-----------------|---------------------------|
| 5/9/2025                    | 61.5-71.2 | 62.7-80.6             | 30-30            | 0.6-4.5         | SW                        |

## Wind rose (mph)