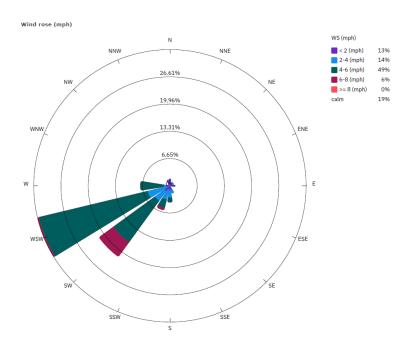

| Daily Environmental Summary | Temp (°F) | Relative Humidity (%) | Barometer (inHg) | Windspeed (mph) | Prevailing wind direction |
|-----------------------------|-----------|-----------------------|------------------|-----------------|---------------------------|
| 4/9/2025                    | 56.1-75.2 | 54.1-76               | 30-30.1          | 0.4-7.4         | WSW                       |