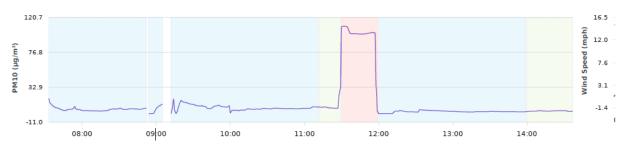

PM10 Average Contribution (µg/m³)

Elevated contribution between 11:30am & 12pm was due to material dropped off in front of monitor. Daily 2hr average did not exceed threshold; no visible dust was seen leaving site