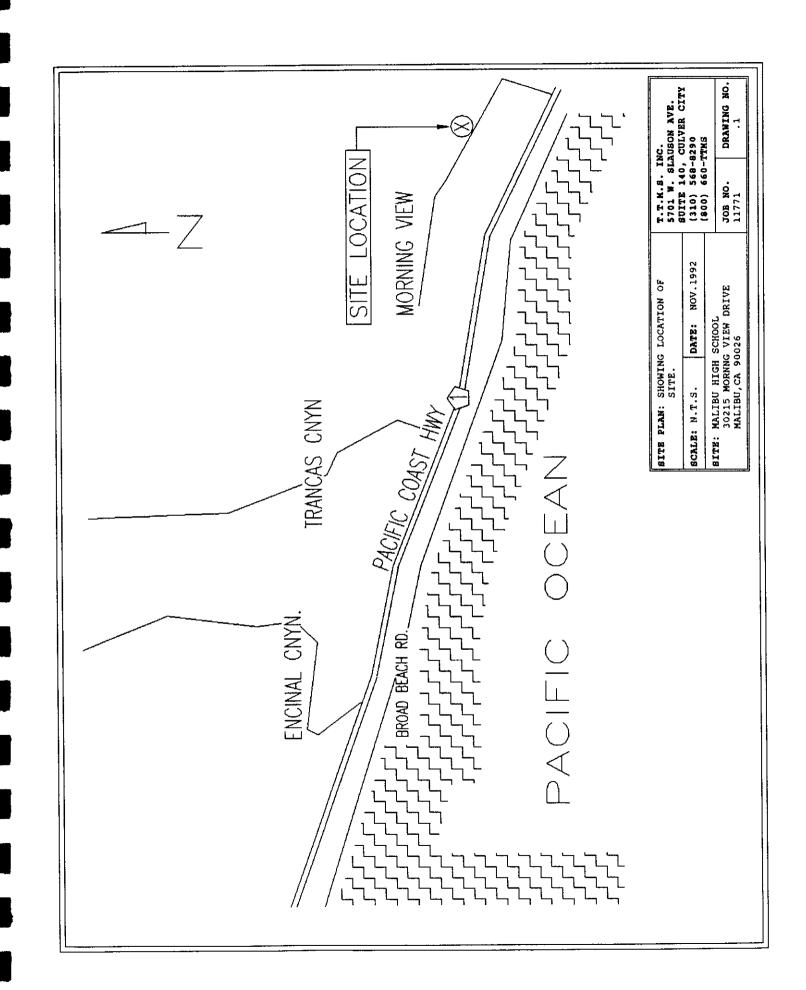

#### 1. **EXECUTIVE SUMMARY**

TTMS, Inc was retained by Santa Monica Malibu Unified School District to remove two 10,000 gallon underground storage tanks which were located at Malibu High School 30215 Morning View Dr., Malibu, CA. 90265. The tanks had previously contained diesel fuel. See Appendix A for all related maps and plans.

#### 2. SITE DESCRIPTION

The site is a school maintenance yard that is located at Malibu High School, 30215 Morning View Dr. Malibu, CA. The two(2) 10,000 gallon storage tanks were located outside the school maintenance building. The tanks were used to fuel vehicles in the past. The location of site and tanks are shown in Appendix A, Figure 1 and 2. The top of the tank was 4 feet below the surface.