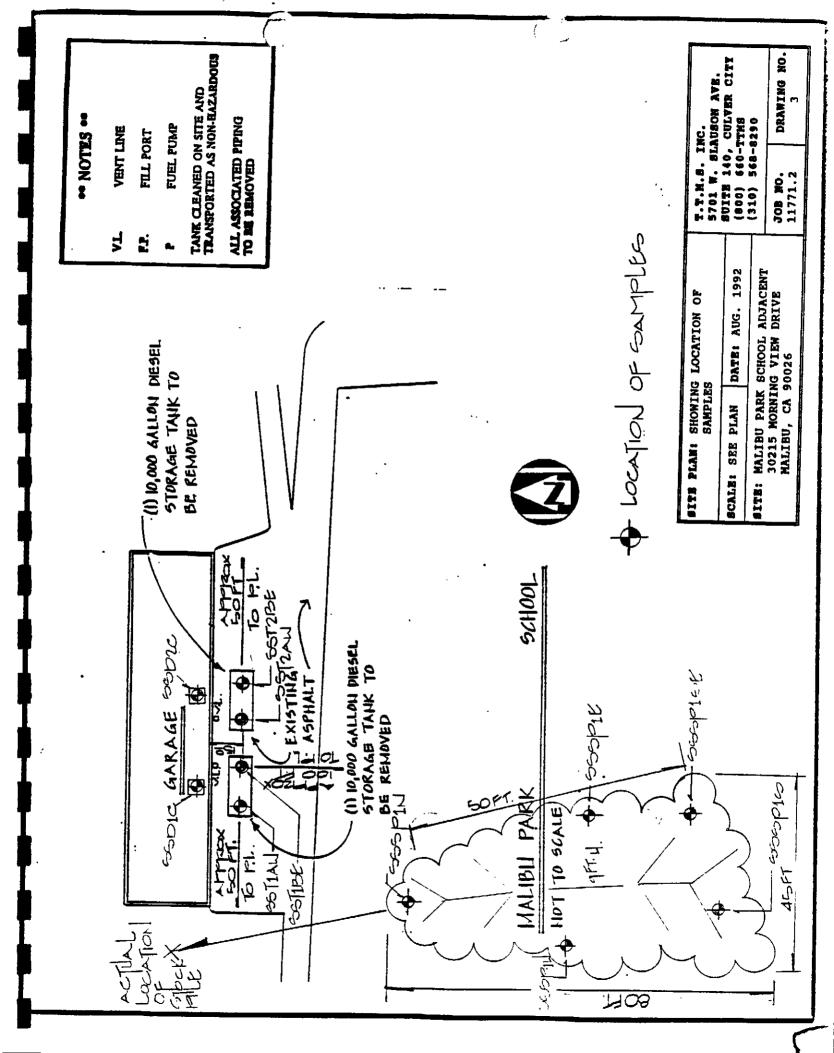

A hand auger was used to drill to the depth of two (2) feet beneath the bottom of excavation. Eleven (11) soil samples retrieved from underneath the dispenser, the product lines and the tanks and stockpiled soil. (see table 3 for location of soil samples and results of field monitoring.) Undisturbed soil samples were extracted inside sampling tubes (3" long and 2" OD) and placed inside a steel spoon sampler. A steel spoon sampler was placed inside each borehole created by the hand auger. After sampling operations, the sampling tubes were removed from sampler and were prepared for shipment to the laboratory (see appendix B for Chain of Custody and laboratory results). The ends of the sampling tubes were then wrapped with plastic tape to reduce the possibility of volatilization. See Appendix G for Standard Soil Sampling Procedure. Duplicate soil samples extracted were field monitored. The results of the field monitoring of duplicated soil samples are shown in Table 3.

Table 3: Results of field monitoring of duplicate soil samples.

| SAMPLE<br>NUMBER                                                            | LOCATION OF SAMPLE                                                                                                                                                                                                                                                                                                                                                                   | OVA READING (ppm)                                            |
|-----------------------------------------------------------------------------|--------------------------------------------------------------------------------------------------------------------------------------------------------------------------------------------------------------------------------------------------------------------------------------------------------------------------------------------------------------------------------------|--------------------------------------------------------------|
| SST1AW SST1BE SST2AW SST2BE SSD1C SSD2C SSSP1N SSSP1E SSSP1S SSSP1W SSSP1SE | WEST OF 10,000 GALLON DIESEL TANK # 1A EAST OF 10,000 GALLON DIESEL TANK # 1B WEST OF 10,000 GALLON DIESEL TANK # 2A EAST OF 10,000 GALLON DIESEL TANL # 2B CENTER OF THE DIESEL DISPENSER # 1 CENTER OF THE DIESEL DISPENSER # 2 NORTH SIDE OF STOCKPILE # 1 EAST SIDE OF STOCKPILE # 1 SOUTH SIDE OF STOCKPILE # 1 SOUTHEAST SIDE OF STOCKPILE # 1 SOUTHEAST SIDE OF STOCKPILE # 1 | 64<br>82<br>94<br>ND<br>10<br>74<br>ND<br>43<br>N.D.<br>N.D. |

### APPENDIX A

•• NOTES ••

VL VENT LINE

F.P. FILL PORT

TANK CLEANED ON SITE AND TRANSPORTED AS NON-BAZARDOUS

FUEL PUMP

ALL ASSOCIATED PIPING TO BE REMOVED

MALIBU PARK