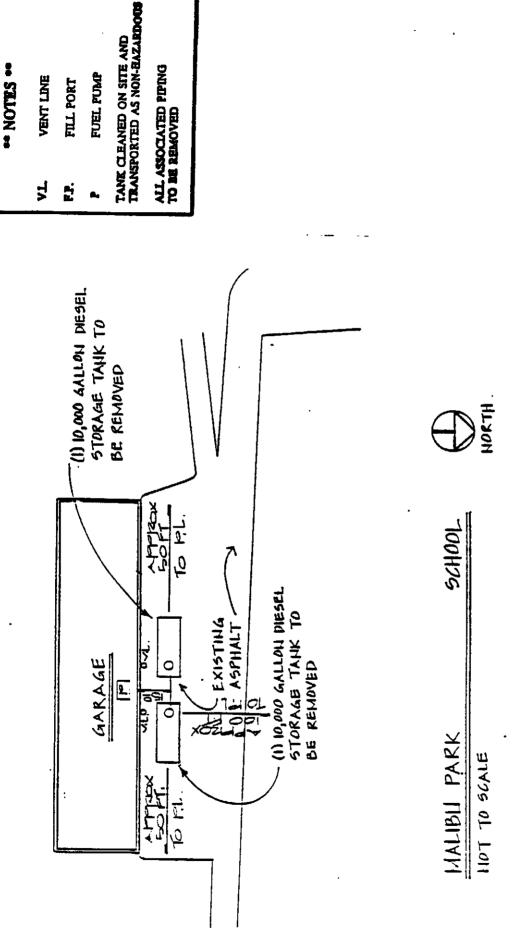

#### 1. **EXECUTIVE SUMMARY**

TTMS, Inc was retained by Santa Monica Malibu Unified School District to remove two 10,000 gallon underground storage tanks which were located at Malibu High School 30215 Morning View Dr., Malibu, CA. 90265. The tanks had previously contained diesel fuel. See Appendix A for all related maps and plans.

#### 2. SITE DESCRIPTION

The site is a school maintenance yard that is located at Malibu High School, 30215 Morning View Dr. Malibu, CA. The two(2) 10,000 gallon storage tanks were located outside the school maintenance building. The tanks were used to fuel vehicles in the past. The location of site and tanks are shown in Appendix A, Figure 1 and 2. The top of the tank was 4 feet below the surface.

### APPENDIX A

•• NOTES ••

VL VENT LINE

F.P. FILL PORT

TANK CLEANED ON SITE AND TRANSPORTED AS NON-BAZARDOUS

FUEL PUMP

ALL ASSOCIATED PIPING TO BE REMOVED

MALIBU PARK

NOT TO SCALE

J00H26

For The Control

| F.T.M.S. INC.                                       | 600) 660-TTMS                   | TOB NO. DRAWING NO.                                                                |
|-----------------------------------------------------|---------------------------------|------------------------------------------------------------------------------------|
|                                                     | 9 (008)                         | JOB NO.<br>11642.                                                                  |
| SITE PLAN: SHOWING LOCATION OF TANKE TO BE REMOVED. | DATE: JULY 1992                 | MALIBU PARK SCHOOL ADJACENT<br>30215 MORNING VIEW DRIVE<br>MALIBU, CA. 90026       |
| SITE PLAM: SHOWING<br>TO BE R                       | SCALE: SEE PLAN DATE: JULY 1992 | SITE: MALIBU PARK SCHOOL ADJACENT<br>30215 MORNING VIEW DRIVE<br>MALIBU, CA. 90026 |