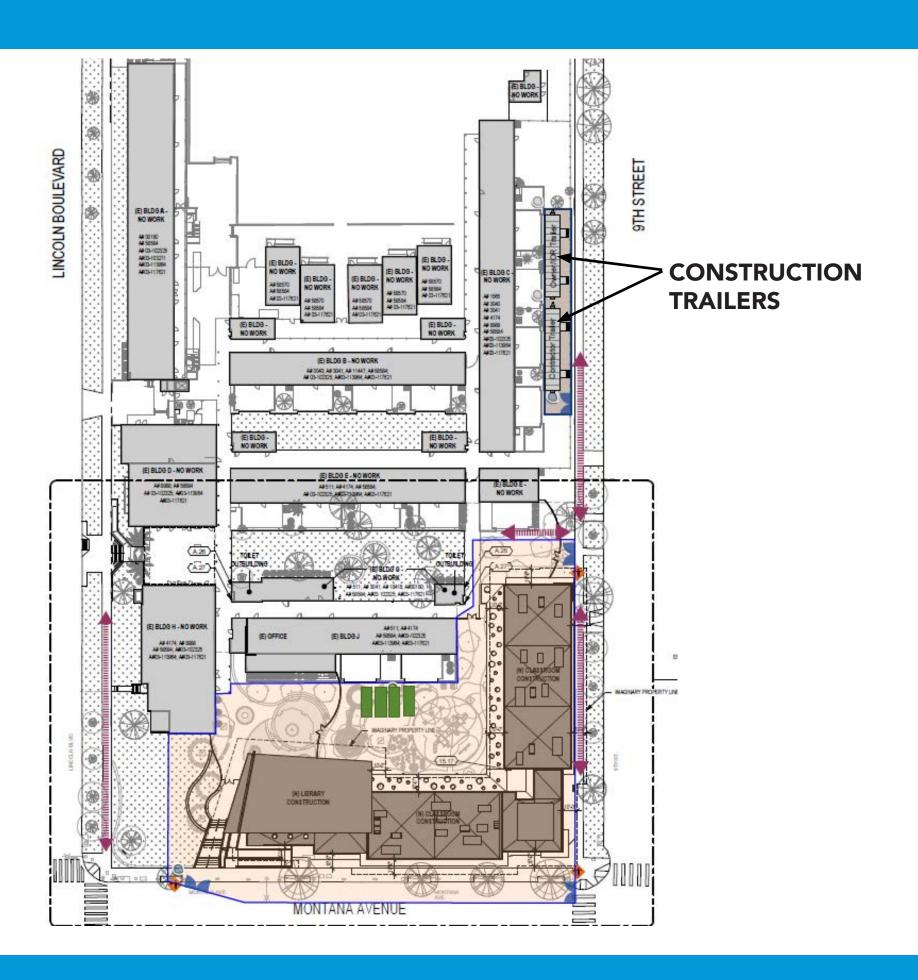

#### Roosevelt Elementary School

# **TK/K Parent Meeting**

March 12, 2025





moore ruble yudell architects & planners



# Phase I TK/K and Library





**MONTANA AVE** 

#### **Project Overview**

- Construction Start: June 2025
- Temporary Housing for Staff & Students: Summer 2025
- Expected Completion: December 2026
- Move-in Date: January 2027
- Key Impacts: Temporary facilities, noise, and transition planning

### **Phase I - Temporary Housing**



### Temporary TK/K Yard



### Temporary TK/K Yard



### **Bungalows & Temporary Restroom**



#### **Logistics Plan**



#### **Logistics Plan**



# **Library Exterior**



# **Courtyard Exterior**



# **Library Interior**



### **Library Interior**



# Outdoor Learning



### **Classroom Interior**



# **Teacher Collaboration**