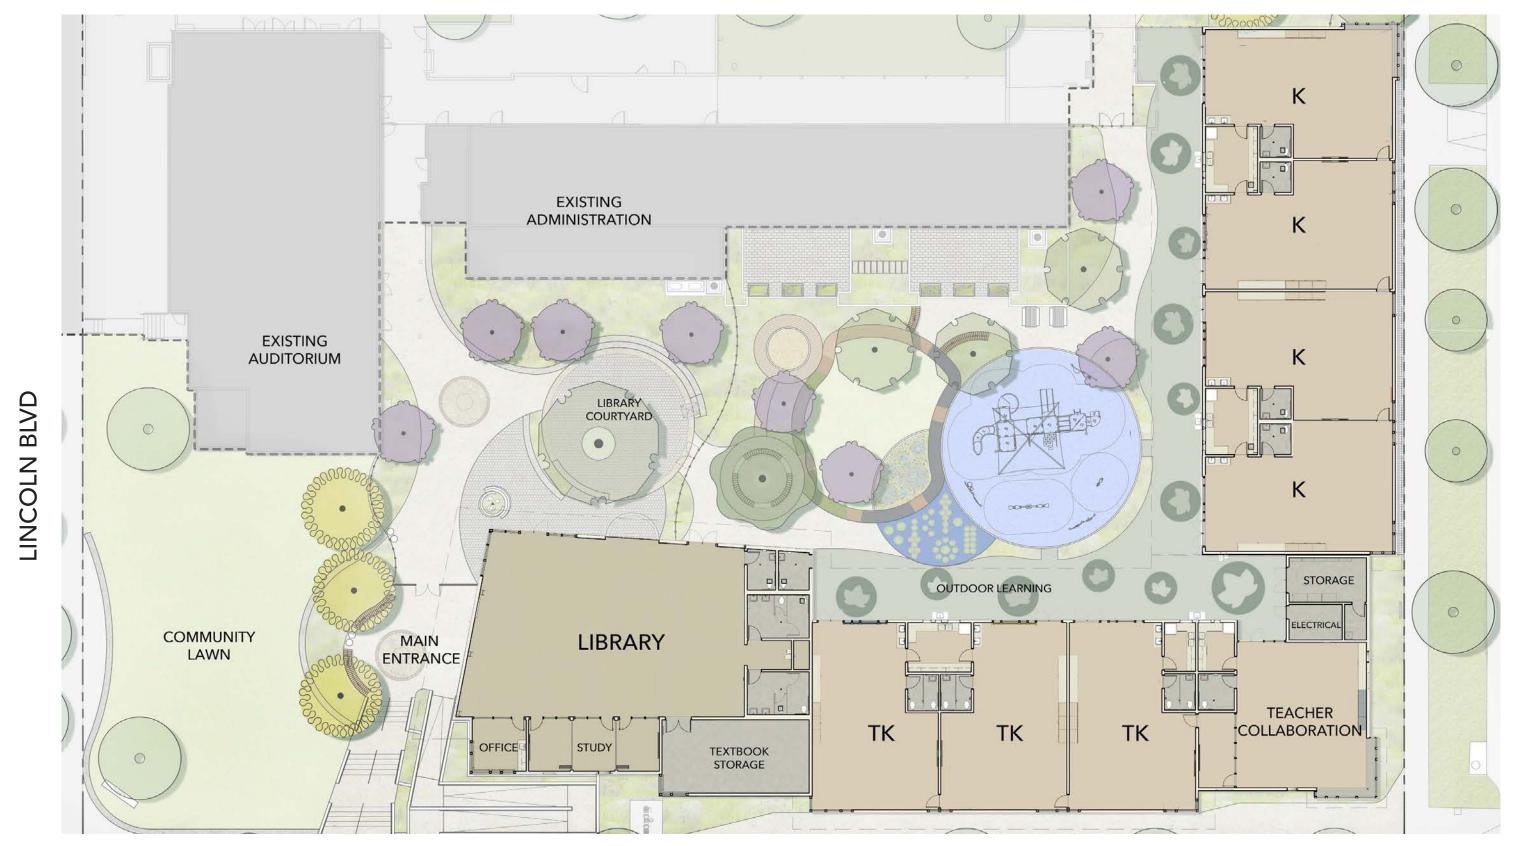

#### Roosevelt Elementary School

# **TK/K Parent Meeting**

March 12, 2025





moore ruble yudell architects & planners



# Phase I TK/K and Library





**MONTANA AVE** 

#### **Project Overview**

- Construction Start: June 2025
- Temporary Housing for Staff & Students: Summer 2025
- Expected Completion: December 2026
- Move-in Date: January 2027
- Key Impacts: Temporary facilities, noise, and transition planning

### **Phase I - Temporary Housing**



### Temporary TK/K Yard



### Temporary TK/K Yard



### **Bungalows & Temporary Restroom**



#### **Logistics Plan**



#### **Logistics Plan**



# **Library Exterior**



# **Courtyard Exterior**



# **Library Interior**



### **Library Interior**



# Outdoor Learning



### **Classroom Interior**



# **Teacher Collaboration**