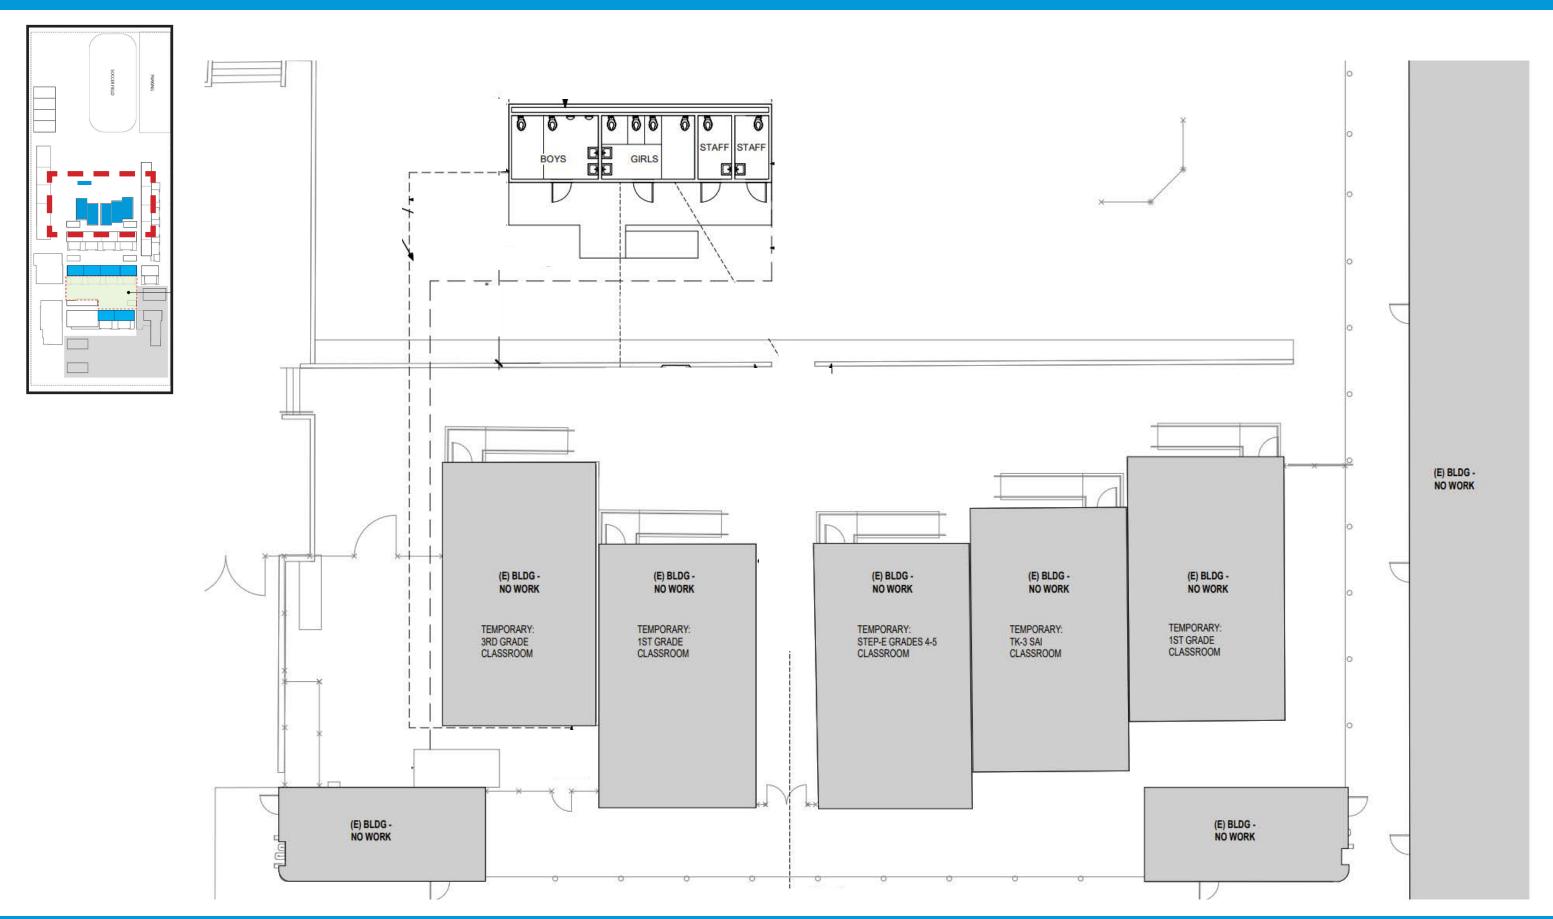

#### Roosevelt Elementary School

# **TK/K Parent Meeting**

March 12, 2025





moore ruble yudell architects & planners



# Phase I TK/K and Library





**MONTANA AVE** 

#### **Project Overview**

- Construction Start: June 2025
- Temporary Housing for Staff & Students: Summer 2025
- Expected Completion: December 2026
- Move-in Date: January 2027
- Key Impacts: Temporary facilities, noise, and transition planning

### **Phase I - Temporary Housing**



### Temporary TK/K Yard



### Temporary TK/K Yard



### **Bungalows & Temporary Restroom**



#### **Logistics Plan**



#### **Logistics Plan**



# **Library Exterior**



# **Courtyard Exterior**



# **Library Interior**



### **Library Interior**



# Outdoor Learning



### **Classroom Interior**



# **Teacher Collaboration**