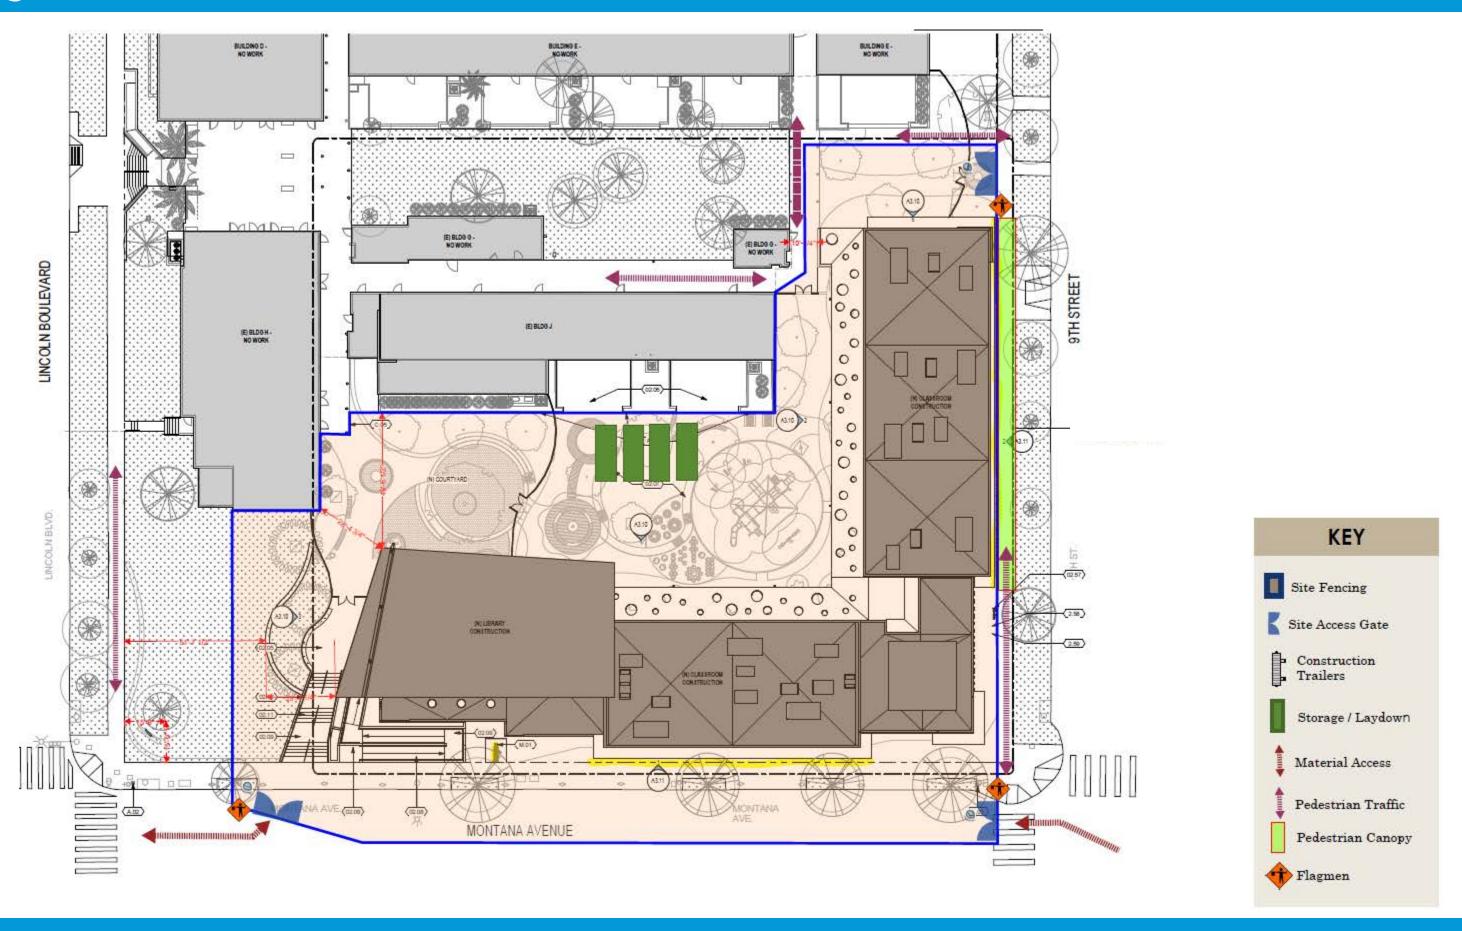

#### Roosevelt Elementary School

# **TK/K Parent Meeting**

March 12, 2025





moore ruble yudell architects & planners



# Phase I TK/K and Library





**MONTANA AVE** 

#### **Project Overview**

- Construction Start: June 2025
- Temporary Housing for Staff & Students: Summer 2025
- Expected Completion: December 2026
- Move-in Date: January 2027
- Key Impacts: Temporary facilities, noise, and transition planning

### **Phase I - Temporary Housing**



### Temporary TK/K Yard



### Temporary TK/K Yard



### **Bungalows & Temporary Restroom**



#### **Logistics Plan**



#### **Logistics Plan**



# **Library Exterior**



# **Courtyard Exterior**



# **Library Interior**



### **Library Interior**



# Outdoor Learning



### **Classroom Interior**



# **Teacher Collaboration**