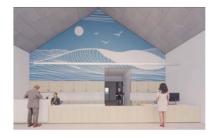

## **Ocean Park neighborhood school**

## **Building Tomorrow's Future: Ocean Park neighborhood** school

A neighborhood school that previously housed John Muir Elementary School (Muir) and the Santa Monica Alternative School House (SMASH) is being developed for the Ocean Park neighborhood. The neighborhood school will be built on the strengths and values of both (Muir/SMASH), the neighborhood school is evolving and expanding to provide social-emotionally focused and project-based learning model that has existed at the site for decades.

The campus construction is scheduled to be completed by the end of November 2025 allowing students and staff to move in by spring 2026.

The school will feature a unique identity, including a new name and branding, with further information provided in the coming months.