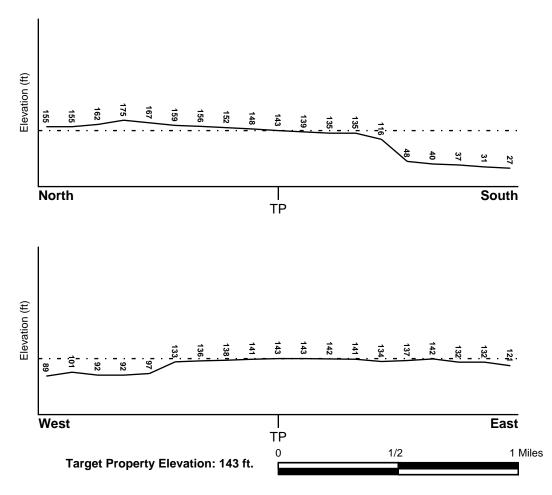

#### 5.1 Physical Setting

| Item                    | Comments                                                                                                                                                                                                                                                                                                                                                                                                                  |
|-------------------------|---------------------------------------------------------------------------------------------------------------------------------------------------------------------------------------------------------------------------------------------------------------------------------------------------------------------------------------------------------------------------------------------------------------------------|
| Physical<br>Setting     | The Property is located approximately 143 feet above mean sea<br>level with surface topography sloping to the south-southwest<br>(United States Geological Survey [USGS] Topographic Map,<br>Beverly Hills, California, 2012).                                                                                                                                                                                            |
| Geology                 | The Property is underlain by marine and non marine (continental) sedimentary rocks of the Pleistocene Age (Division of Mines and Geology, Geologic Map of California, 2010). No asbestos containing materials are located in the soils of the Property.                                                                                                                                                                   |
| Groundwater             | The nearest groundwater well to the Property is located approximately 1/2-mile southeast of the Property near the intersection of Sunset Avenue and Bryn Mawr Road. Los Angeles County Department of Public Works (DPW) well number 2539LD was last measured on April 27, 2009. At that time, the depth to groundwater was recorded at 15.42 feet below ground surface. The surface elevation was recorded at 10.58 feet. |
| Potable Water<br>Supply | Potable water is supplied by the City of Santa Monica Public Works via potable water from the Santa Monica Basin.                                                                                                                                                                                                                                                                                                         |