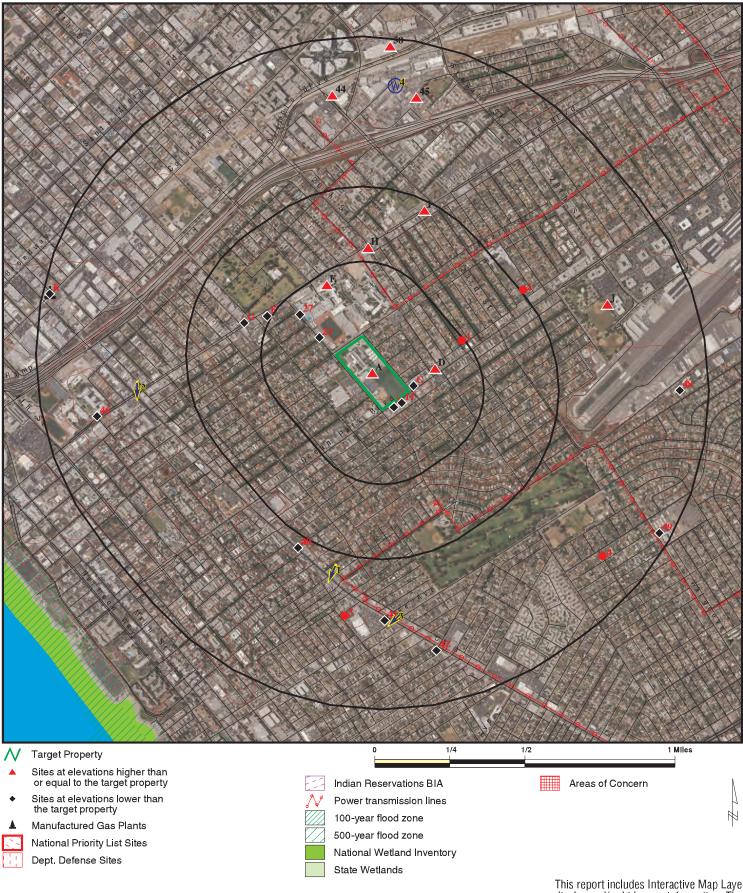

#### 5.3.1 Property Listings

The Property was identified on the following databases on the regulatory database report:

 The Property, John Adams Middle School (EDR Site ID A1, A2, A4 and A6) at 2425 16th Street was identified on the HAZNET and National Pollutant Discharge Elimination System (NPDES) databases. Wastes manifested included PCB containing materials and asbestos-containing wastes in 1994. Additionally, the Property was issued a storm water pollution permit in 2014 which has been terminated.

 The Property, Santa Monica - Malibu Unified School District (EDR Site ID A2 and A5) was identified on the HAZNET databases.Wastes manifested included household wastes, other inorganic solid wastes and asbestos-containing wastes.

#### 5.3.2 Adjoining Properties

The following adjoining properties were identified on the regulatory database report:

- Platt Simon at 2586 West 16th Street (EDR Site ID B8),located non-contiguous to the southeast was identified the EDR Historical Dry Cleaner database in 1924.
- Bell GC at 2575 West 16th Street (EDR Site ID B9), located non-contiguous to the south was identified on the EDR Historical Auto Stations database in 1924.
- Your Laundry at 1616 Ocean Park Boulevard (EDR Site ID B10), located non-contiguous to the southeast was identified on the Historical Dry Cleaners database in 1954 and 1987.
- Mee Kong Laundry at 1632 Ocean Park Boulevard (EDR Site ID 11), located non-contiguous the southeast was identified on the Historical Dry Cleaners database in 1954.
- Model Cleaners at 1618 Ocean Park Boulevard (EDR Site ID B12) was identified on the Resources Conservation and Recovery Act (RCRA)- Small Quantity Generator (RCRA-SQG), FINDS (Manifest), Enforcement and Compliance History Online (ECHO) and Emissions databases. No violations were noted.
- Mc Nich Dallas W at 1703 Ocean Park Boulevard (EDR Site ID C14) was identified on the EDR Historical Auto Stations database in 1948 and 1954.
- Paris Bell Custom Quality Drapery at 1706 Ocean Park Boulevard (EDR Site ID C18) was identified on the EDR Historical Dry Cleaner Database from 1948 to 2010, on the emissions, Notify 65, RCRA Non Gen/No Longer Regulated and ECHO databases.
- Santa Monica College at 2121 16th Street (EDR Site ID 27) was identified on the historical underground storage tank (UST) and CHMIRS databases.

Santa Monica Community College District at 1900 Pico Boulevard (EDR Site ID E28) was identified on the RCRA Large Quantity Generator (LQG), Envirostor, Leaking Underground Storage Tank (LUST), CHMIRS, EMI, HAZNET Cortese, NPDES, LA County Site Mitigation and FINDs databases. This site reported an unauthorized release to the soil. The case was granted closure on September 20, 1990. This site also experienced a single release of chlorine in the pool area in 1994.

The Property was identified on the following databases on the regulatory database report:

 The Property, John Adams Middle School (EDR Site ID A1, A2, A4 and A6) at 2425 16th Street was identified on the HAZNET and National Pollutant Discharge Elimination System (NPDES) databases. Wastes manifested included PCB containing materials and asbestos-containing wastes in 1994. Additionally, the Property was issued a storm water pollution permit in 2014 which has been terminated.

• The Property, Santa Monica - Malibu Unified School District (EDR Site ID A2 and A5) was identified on the HAZNET databases.Wastes manifested included household wastes, other inorganic solid wastes and asbestos-containing wastes.

Based on the off-site disposal of the wastes identified, these listings are not an environmental concern.

The following adjoining properties were identified on the regulatory database report:

- Platt Simon at 2586 West 16th Street (EDR Site ID B8),located non-contiguous to the southeast was identified the EDR Historical Dry Cleaner database in 1924.
- Bell GC at 2575 West 16th Street (EDR Site ID B9), located non-contiguous to the south was identified on the EDR Historical Auto Stations database in 1924.
- Your Laundry at 1616 Ocean Park Boulevard (EDR Site ID B10), located non-contiguous to the southeast was identified on the Historical Dry Cleaners database in 1954 and 1987.
- Mee Kong Laundry at 1632 Ocean Park Boulevard (EDR Site ID 11), located non-contiguous the southeast was identified on the Historical Dry Cleaners database in 1954.
- Model Cleaners at 1618 Ocean Park Boulevard (EDR Site ID B12) was identified on the Resources Conservation and Recovery Act (RCRA)- Small Quantity Generator (RCRA-SQG), FINDS (Manifest), Enforcement and Compliance History Online (ECHO) and Emissions databases. No violations were noted.
- Mc Nich Dallas W at 1703 Ocean Park Boulevard (EDR Site ID C14) was identified on the EDR Historical Auto Stations database in 1948 and 1954.
- Paris Bell Custom Quality Drapery at 1706 Ocean Park Boulevard (EDR Site ID C18) was identified on the EDR Historical Dry Cleaner Database from 1948 to 2010, on the emissions, Notify 65, RCRA Non Gen/No Longer Regulated and ECHO databases.
- Santa Monica College at 2121 16th Street (EDR Site ID 27) was identified on the historical underground storage tank (UST) and CHMIRS databases.
- Santa Monica Community College District at 1900 Pico Boulevard (EDR Site ID E28) was identified on the RCRA Large Quantity Generator (LQG), Envirostor, Leaking Underground Storage Tank (LUST), CHMIRS, EMI, HAZNET Cortese, NPDES, LA County Site Mitigation and FINDs databases. This site reported an unauthorized release to the soil. The case was granted closure on September 20, 1990. This site also experienced a single release of chlorine in the pool area in 1994.