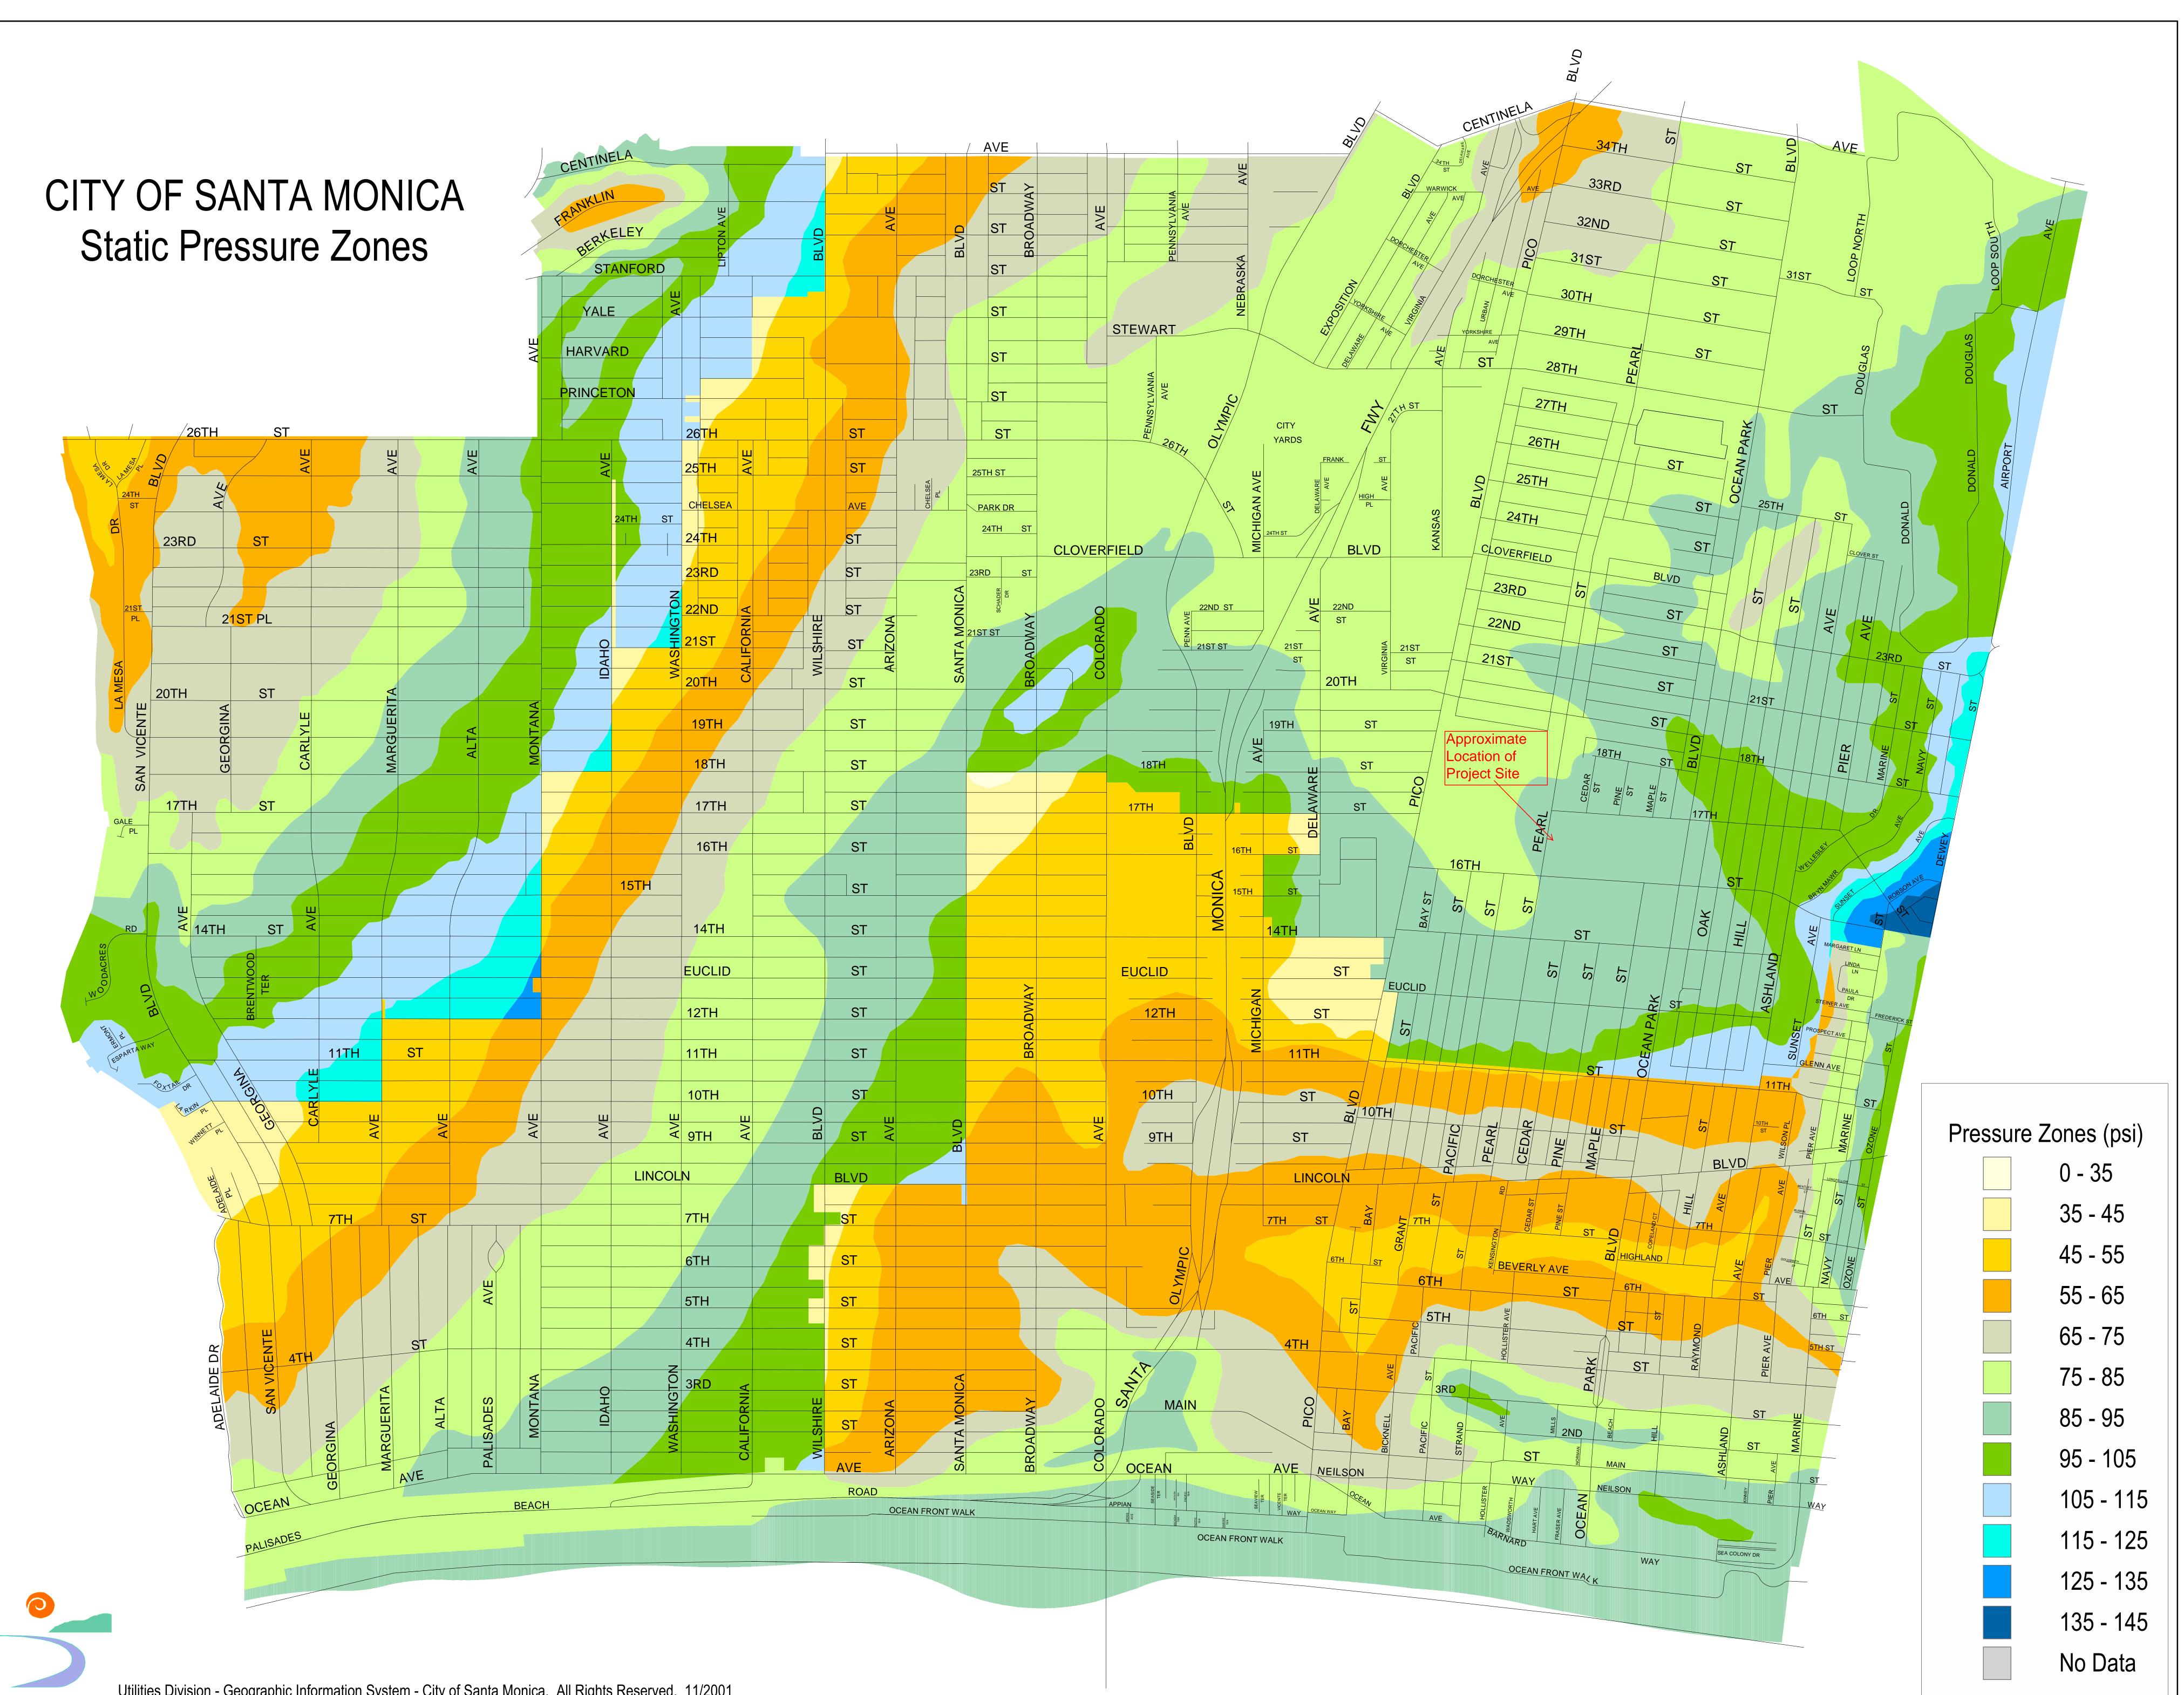

s or need additional information.

#### **Becky Steever**

Staff Geologist 17781 Cowan Irvine, Ca 92614 Cell – 949.302.8495 Office – 949.681.4251 Fax – 949.250.1114

#### Leighton Solutions You Can Build On

The information accompanying this email transmission may contain confidential or legally privileged information that is intended only for the use of the individual or entity named in this message. If you are not the intended recipient, you are hereby notified that any disclosure, copying, distribution or reliance upon the contents of this email is strictly prohibited. If you receive this email in error, please immediately notify the sender by reply e-mail and destroy all copies of the communication and any attachments



Please don't print this e-mail unless you really need to.









Good Morning,

I am requesting information on existing above and below ground power line easements for the completion of an Environmental Hazard Report for proposed improvements at the John Adams Middle School (JAMS) site located at 2425 16th Street in the City of Santa Monica, Los Angeles County, California. The Los Angeles County Assessor's Office identifies the property as Assessor Parcel Number (APN) 4273-024-900.

Attached is a copy of the Thomas Bros Guide page showing Map 671, with the site location. I am interested in the locations of power lines that are within 350 feet of the proposed school site as indicated on the attached map. Please provide the following information:

- The power line alignment and depth of cover if buried; and
- Operating voltages in the power line easemen