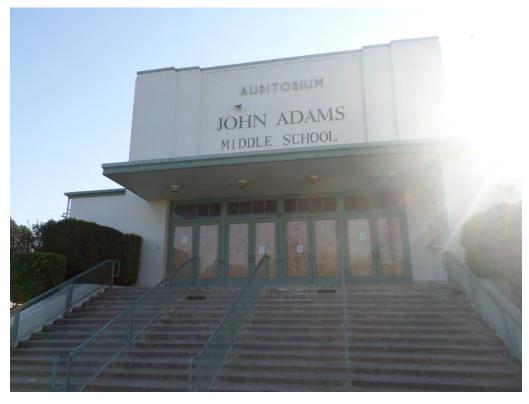

| ltem                                       | Comment                                                                                                                                                                                                                                                                                                                                                                                                                                                                                                                                                                                                                                                                      |
|--------------------------------------------|------------------------------------------------------------------------------------------------------------------------------------------------------------------------------------------------------------------------------------------------------------------------------------------------------------------------------------------------------------------------------------------------------------------------------------------------------------------------------------------------------------------------------------------------------------------------------------------------------------------------------------------------------------------------------|
| Property<br>Characteristics                | The Property includes a single 16.40 acre parcel. The Property<br>is improved with multiple single and two-story buildings. In<br>addition to the Property buildings, the Property is also improved<br>with a basketball court, covered lunch area, sports field and<br>multiple parking lots.<br>The project area is located on approximately 1 acre and is<br>currently developed as a concrete auditorium.                                                                                                                                                                                                                                                                |
| Description of<br>Property<br>Structure(s) | The Property is constructed with fifteen (15) structures including<br>a main office building, library building, single-story classrooms, a<br>gymnasium, cafeteria and two-story auditorium.<br>The proposed project will replace and augment the existing<br>concrete auditorium building and auxiliary spaces on campus to<br>meet current and future needs, including a new performing arts<br>complex of approximately 30,000 to 35,000 square feet to provide<br>a venue for performing arts educational spaces for JAMS. The<br>proposed project will include a 750 seat auditorium, which will<br>also be used by the Santa Monica College and community at<br>large. |

The Property is owned by Santa Monica-Malibu Unified School District and operated as the John Adams Middle School (JAMS).

The Property is constructed with fifteen (15) structures including a main office building, library building, single-story classrooms, a gymnasium, cafeteria and two-story auditorium.

The proposed project will replace and augment the existing auditorium and auxiliary spaces on campus to meet current and future needs, including a new performing arts complex of approximately 30,000 to 35,000 square feet to provide a venue for performing arts educational spaces for JAMS. The proposed project will include a 750 seat auditorium, which will also be used by the Santa Monica College and community at large.