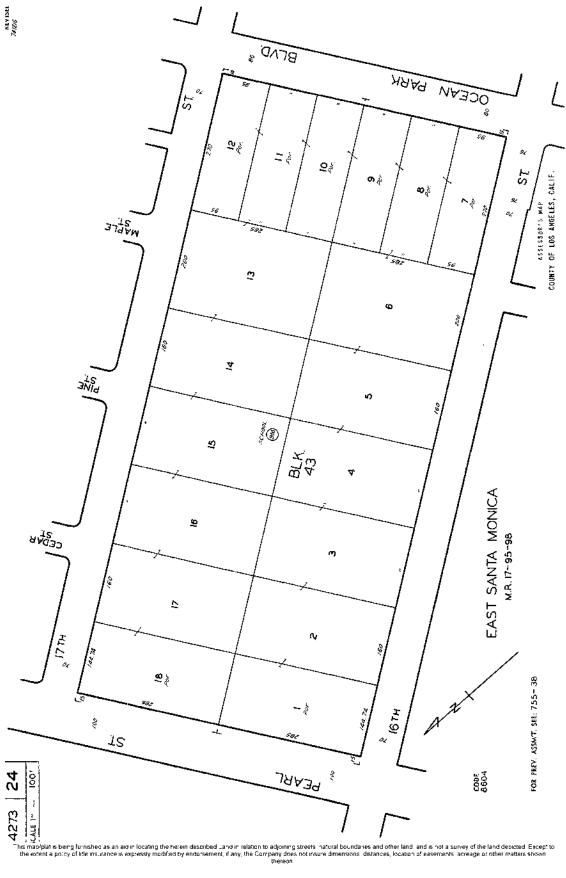

## 2.0 PROPERTY DESCRIPTION

| Item                                 | Comment                                                                                                                                                                                                                                                                                                                                                                                                                                                                                                                                                                                                                                                                                                                                                                                              |
|--------------------------------------|------------------------------------------------------------------------------------------------------------------------------------------------------------------------------------------------------------------------------------------------------------------------------------------------------------------------------------------------------------------------------------------------------------------------------------------------------------------------------------------------------------------------------------------------------------------------------------------------------------------------------------------------------------------------------------------------------------------------------------------------------------------------------------------------------|
| Current<br>Use(s) of the<br>Property | The Property is owned by Santa Monica-Malibu Unified School<br>District and operated as the John Adams Middle School (JAMS).<br>A Property location map and a field generated Property plan are<br>provided in Appendix B. Pertinent Property photographs are<br>provided in Appendix C. The proposed project area is also<br>indicated on the Plans in Appendix B.                                                                                                                                                                                                                                                                                                                                                                                                                                  |
| Location and<br>Legal<br>Description | The Property is located at 2425 16th Street, in the City of Santa<br>Monica, Los Angeles County, California. The Property is<br>bordered to the northeast by 17th Street, southeast by Ocean<br>Park Boulevard, southwest by 16th Street and northwest by Pearl<br>Street in the City of Santa Monica, California. The Property is<br>located approximately 0.6 miles southeast of the 10 Freeway<br>(Santa Monica Freeway).<br>The proposed project area is located on the mid-western portion<br>of the Property.<br>The Los Angeles County Assessor's Parcel Number for the<br>Property is 4273-024-900. The legal description of the Property<br>is described as the following:<br>EAST SANTA MONICA LOTS 2,3,4,5,6,13,14, 15,16 AND 17<br>AND EX OF ST LOTS 1,7,8,9, 10,11,12 AND LOT 18 BLK 43 |
| Zoning<br>Information                | According to the City of Santa Monica Planning Department, the zoning for the Property is PL-, defined as Institutional/Public Lands.                                                                                                                                                                                                                                                                                                                                                                                                                                                                                                                                                                                                                                                                |

| ltem                                       | Comment                                                                                                                                                                                                                                                                                                                                                                                                                                                                                                                                                                                                                                                                      |
|--------------------------------------------|------------------------------------------------------------------------------------------------------------------------------------------------------------------------------------------------------------------------------------------------------------------------------------------------------------------------------------------------------------------------------------------------------------------------------------------------------------------------------------------------------------------------------------------------------------------------------------------------------------------------------------------------------------------------------|
| Property<br>Characteristics                | The Property includes a single 16.40 acre parcel. The Property<br>is improved with multiple single and two-story buildings. In<br>addition to the Property buildings, the Property is also improved<br>with a basketball court, covered lunch area, sports field and<br>multiple parking lots.<br>The project area is located on approximately 1 acre and is<br>currently developed as a concrete auditorium.                                                                                                                                                                                                                                                                |
| Description of<br>Property<br>Structure(s) | The Property is constructed with fifteen (15) structures including<br>a main office building, library building, single-story classrooms, a<br>gymnasium, cafeteria and two-story auditorium.<br>The proposed project will replace and augment the existing<br>concrete auditorium building and auxiliary spaces on campus to<br>meet current and future needs, including a new performing arts<br>complex of approximately 30,000 to 35,000 square feet to provide<br>a venue for performing arts educational spaces for JAMS. The<br>proposed project will include a 750 seat auditorium, which will<br>also be used by the Santa Monica College and community at<br>large. |