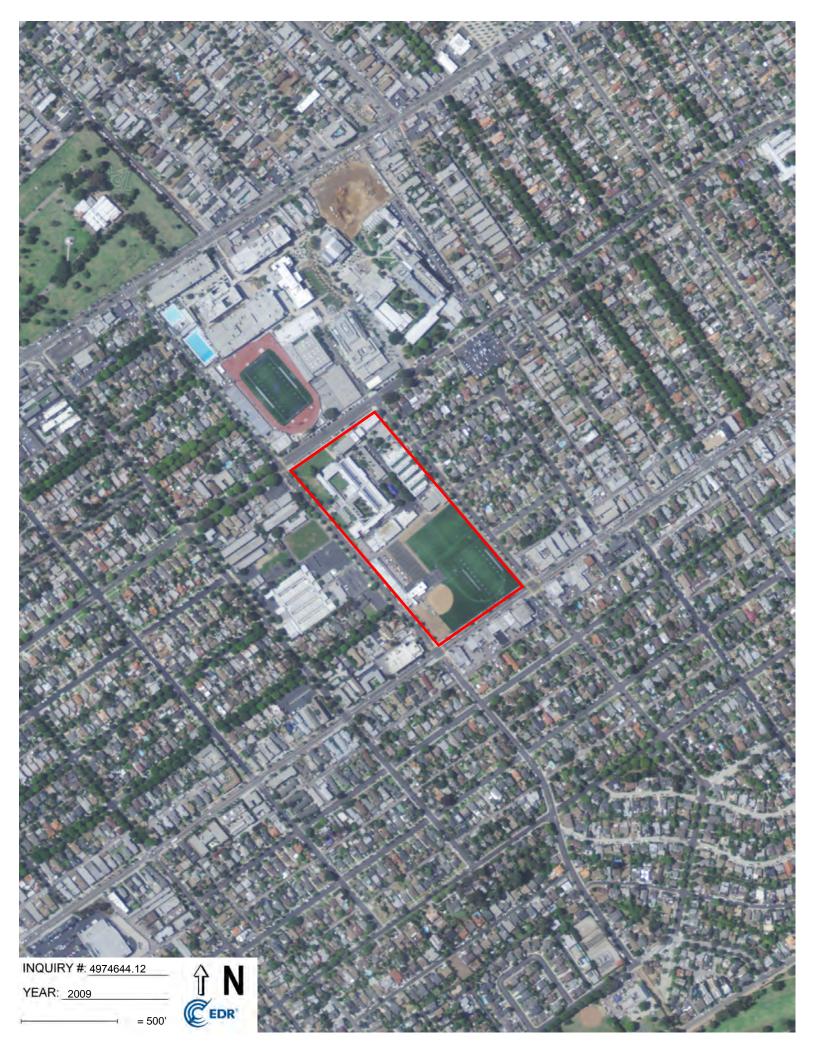

| Property                                                                                                                                                            | Adjoining Properties                                                           | General Vicinity                                                     |  |  |  |
|---------------------------------------------------------------------------------------------------------------------------------------------------------------------|--------------------------------------------------------------------------------|----------------------------------------------------------------------|--|--|--|
| 1994 Topographic Map, 1994 Aerial Photograph & 1995 Topographic Map                                                                                                 |                                                                                |                                                                      |  |  |  |
| No significant changes<br>from the previous maps<br>and photographs.<br>2002, 2005 Aerial Photog                                                                    | No significant changes<br>from the previous maps<br>and photographs.<br>raphs  | No significant changes<br>from the previous maps<br>and photographs. |  |  |  |
| No significant changes<br>from the previous maps<br>and photographs.<br>2009 & 2010 Aerial Photo                                                                    | No significant changes<br>from the previous maps<br>and photographs.<br>graphs | No significant changes<br>from the previous maps<br>and photographs, |  |  |  |
| The southern portion of<br>the Property appears to<br>be developed with the<br>current sports field. The<br>remaining areas of the<br>Property remain<br>unchanged. | No significant changes<br>from the previous maps<br>and photographs.           | No significant changes<br>from the previous maps<br>and photographs. |  |  |  |
| 2012 Aerial Photograph & 2012 Topographic Map                                                                                                                       |                                                                                |                                                                      |  |  |  |
| The Property appears to<br>be undergoing<br>construction on the<br>northeastern portion of<br>the Property. The<br>remaining areas remain<br>unchanged.             | No significant changes<br>from the previous maps<br>and photographs.           | No significant changes<br>from the previous maps<br>and photograph.  |  |  |  |