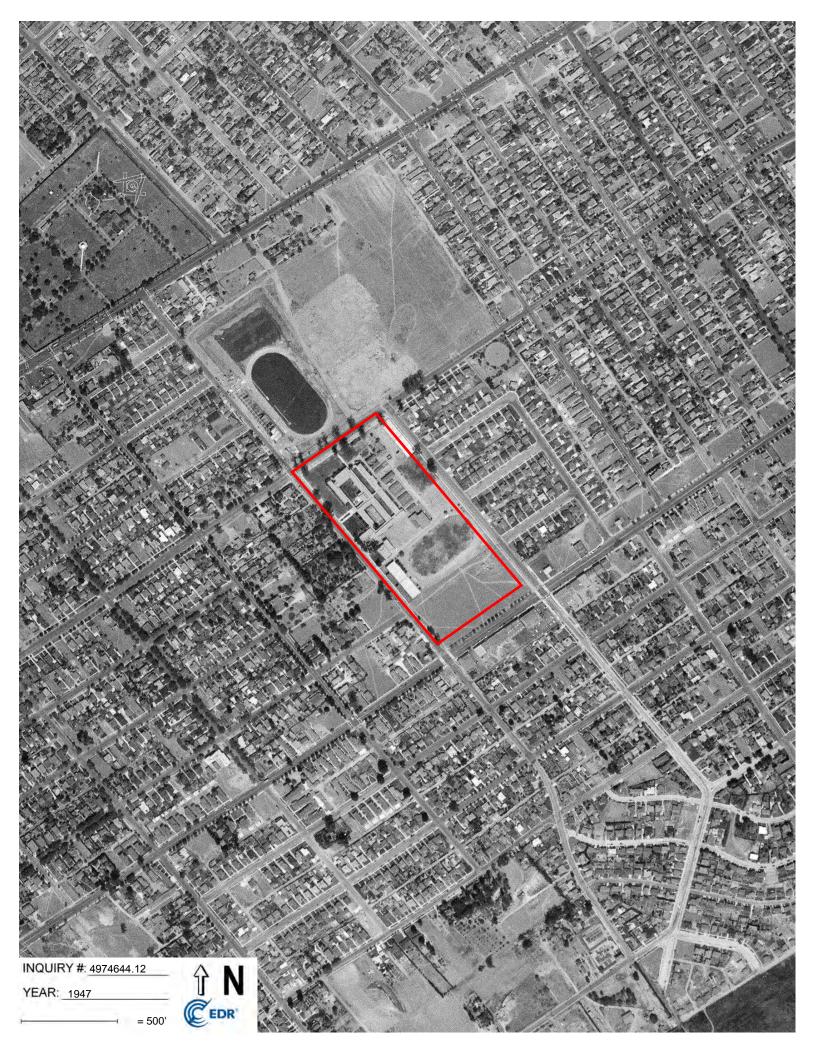

| Table 1 – Historical R | esource Review |
|------------------------|----------------|
|------------------------|----------------|

| Property                                                                                                                                                                                                                                                                                            | Adjoining Properties                                                                                                                                                                                                                                                                                | General Vicinity                                                                                               |  |  |  |  |  |
|-----------------------------------------------------------------------------------------------------------------------------------------------------------------------------------------------------------------------------------------------------------------------------------------------------|-----------------------------------------------------------------------------------------------------------------------------------------------------------------------------------------------------------------------------------------------------------------------------------------------------|----------------------------------------------------------------------------------------------------------------|--|--|--|--|--|
| 1894, 1896, 1898, 1900 & 1902 Topographic Maps                                                                                                                                                                                                                                                      |                                                                                                                                                                                                                                                                                                     |                                                                                                                |  |  |  |  |  |
| Undeveloped                                                                                                                                                                                                                                                                                         | Undeveloped                                                                                                                                                                                                                                                                                         | Undeveloped                                                                                                    |  |  |  |  |  |
| 1920, 1921, 1935 Topographic Maps & 1928 Aerial Photograph                                                                                                                                                                                                                                          |                                                                                                                                                                                                                                                                                                     |                                                                                                                |  |  |  |  |  |
| Undeveloped                                                                                                                                                                                                                                                                                         | Residential,<br>Undeveloped                                                                                                                                                                                                                                                                         | Residential,<br>Undeveloped                                                                                    |  |  |  |  |  |
| 1934 Topographic Map &                                                                                                                                                                                                                                                                              | 1938 Aerial Photograph                                                                                                                                                                                                                                                                              |                                                                                                                |  |  |  |  |  |
| The Property appears to<br>be developed with an<br>educational facility. The<br>northwest portion of the<br>Property is developed<br>with the current<br>structures. The central<br>portion is developed as a<br>sports field and the<br>southernmost portion of<br>the Property is<br>undeveloped. | The adjoining properties<br>to the north, northeast<br>and east are<br>undeveloped. The<br>adjoining properties to<br>the south, southeast and<br>southwest appear to be<br>developed with<br>residential uses. Roads<br>are located to the<br>northeast, northwest,<br>southeast and<br>southwest. | The general vicinity of<br>the Property appears to<br>be developed with<br>residential uses or<br>undeveloped. |  |  |  |  |  |
| 1947 Aerial Photograph                                                                                                                                                                                                                                                                              |                                                                                                                                                                                                                                                                                                     |                                                                                                                |  |  |  |  |  |
| The Property appears to<br>be developed with an<br>educational facility with<br>the addition of a few<br>more buildings from the<br>previous aerial<br>photograph.                                                                                                                                  | Residential; a sports field<br>is located to the north of<br>the Property.                                                                                                                                                                                                                          | The general vicinity of<br>the Property appears to<br>be developed for<br>residential uses.                    |  |  |  |  |  |