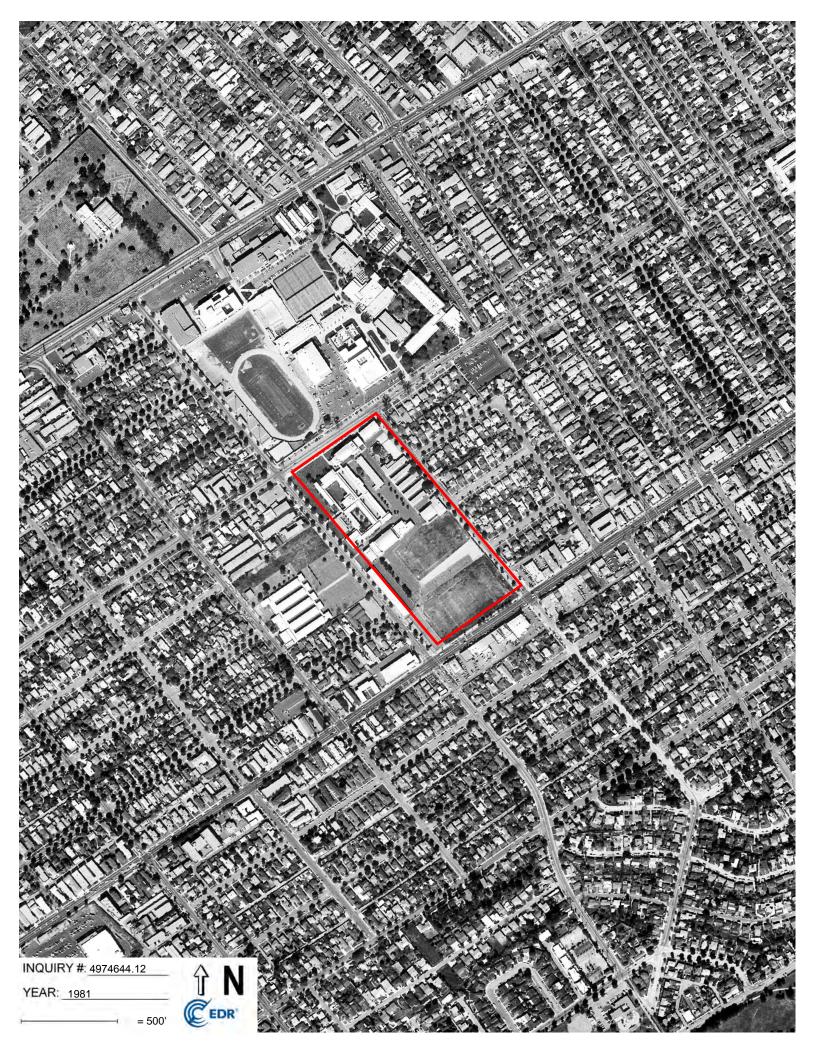

| Property                                                                                                                                                                                                                              | Adjoining Properties                                                 | General Vicinity                                                        |  |  |  |  |
|---------------------------------------------------------------------------------------------------------------------------------------------------------------------------------------------------------------------------------------|----------------------------------------------------------------------|-------------------------------------------------------------------------|--|--|--|--|
| 1950 Sanborn Fire Insurance Map, 1950 Topographic Map & 1952 Aerial<br>Photograph                                                                                                                                                     |                                                                      |                                                                         |  |  |  |  |
| The northern portion of<br>the Property is depicted<br>with the John Adams<br>Junior High School. The<br>central portion is<br>depicted with a gym and<br>athletic field. The<br>southern portion of the<br>Property is a vacant lot. | Residential; Will Rogers<br>Elementary School                        | The general vicinity of<br>the Property is located in<br>an urban area. |  |  |  |  |
| 1964 Aerial Photographs, 1965 Sanborn Fire Insurance Maps, 1966<br>Topographic Map & 1967 Aerial Photograph                                                                                                                           |                                                                      |                                                                         |  |  |  |  |
| The Property is depicted<br>as the John Adams<br>Junior High School. The<br>central portion of the<br>Property is depicted as a<br>woodworking and sheet<br>metal shop classroom.                                                     | Residential and<br>educational facilities                            | No significant changes<br>from the previous maps<br>and photographs.    |  |  |  |  |
| 1970 Aerial Photograph,1                                                                                                                                                                                                              | 972 Topographic Map & 1                                              | 979 Aerial Photograph                                                   |  |  |  |  |
| No significant changes<br>from the previous maps<br>and photographs.                                                                                                                                                                  | No significant changes<br>from the previous maps<br>and photographs. | No significant changes<br>from the previous maps<br>and photographs.    |  |  |  |  |
| 1981 Aerial Photograph, 1981 Topographic Map, 1986 Sanborn Fire<br>Insurance Map & 1989 Aerial Photograph                                                                                                                             |                                                                      |                                                                         |  |  |  |  |
| No significant changes<br>from the previous maps<br>and photographs.                                                                                                                                                                  | No significant changes<br>from the previous maps<br>and photographs. | No significant changes<br>from the previous maps<br>and photographs.    |  |  |  |  |