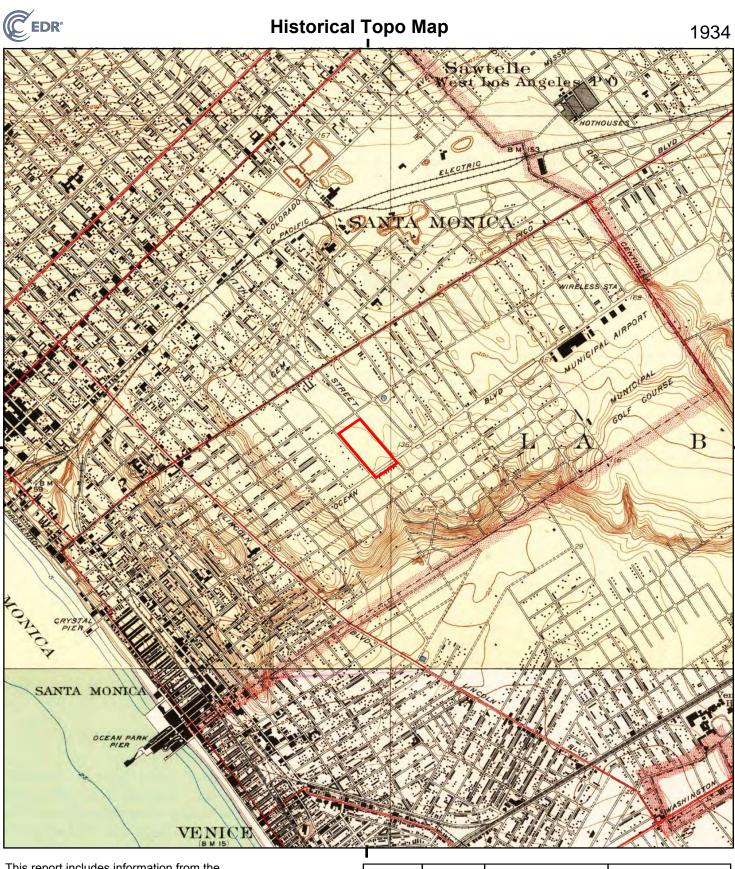

| Table 1 – Historical R | esource Review |
|------------------------|----------------|
|------------------------|----------------|

| Property                                                                                                                                                                                                                                                                                            | Adjoining Properties                                                                                                                                                                                                                                                                                | General Vicinity                                                                                               |  |  |  |  |  |
|-----------------------------------------------------------------------------------------------------------------------------------------------------------------------------------------------------------------------------------------------------------------------------------------------------|-----------------------------------------------------------------------------------------------------------------------------------------------------------------------------------------------------------------------------------------------------------------------------------------------------|----------------------------------------------------------------------------------------------------------------|--|--|--|--|--|
| 1894, 1896, 1898, 1900 & 1902 Topographic Maps                                                                                                                                                                                                                                                      |                                                                                                                                                                                                                                                                                                     |                                                                                                                |  |  |  |  |  |
| Undeveloped                                                                                                                                                                                                                                                                                         | Undeveloped                                                                                                                                                                                                                                                                                         | Undeveloped                                                                                                    |  |  |  |  |  |
| 1920, 1921, 1935 Topographic Maps & 1928 Aerial Photograph                                                                                                                                                                                                                                          |                                                                                                                                                                                                                                                                                                     |                                                                                                                |  |  |  |  |  |
| Undeveloped                                                                                                                                                                                                                                                                                         | Residential,<br>Undeveloped                                                                                                                                                                                                                                                                         | Residential,<br>Undeveloped                                                                                    |  |  |  |  |  |
| 1934 Topographic Map &                                                                                                                                                                                                                                                                              | 1938 Aerial Photograph                                                                                                                                                                                                                                                                              |                                                                                                                |  |  |  |  |  |
| The Property appears to<br>be developed with an<br>educational facility. The<br>northwest portion of the<br>Property is developed<br>with the current<br>structures. The central<br>portion is developed as a<br>sports field and the<br>southernmost portion of<br>the Property is<br>undeveloped. | The adjoining properties<br>to the north, northeast<br>and east are<br>undeveloped. The<br>adjoining properties to<br>the south, southeast and<br>southwest appear to be<br>developed with<br>residential uses. Roads<br>are located to the<br>northeast, northwest,<br>southeast and<br>southwest. | The general vicinity of<br>the Property appears to<br>be developed with<br>residential uses or<br>undeveloped. |  |  |  |  |  |
| 1947 Aerial Photograph                                                                                                                                                                                                                                                                              |                                                                                                                                                                                                                                                                                                     |                                                                                                                |  |  |  |  |  |
| The Property appears to<br>be developed with an<br>educational facility with<br>the addition of a few<br>more buildings from the<br>previous aerial<br>photograph.                                                                                                                                  | Residential; a sports field<br>is located to the north of<br>the Property.                                                                                                                                                                                                                          | The general vicinity of<br>the Property appears to<br>be developed for<br>residential uses.                    |  |  |  |  |  |