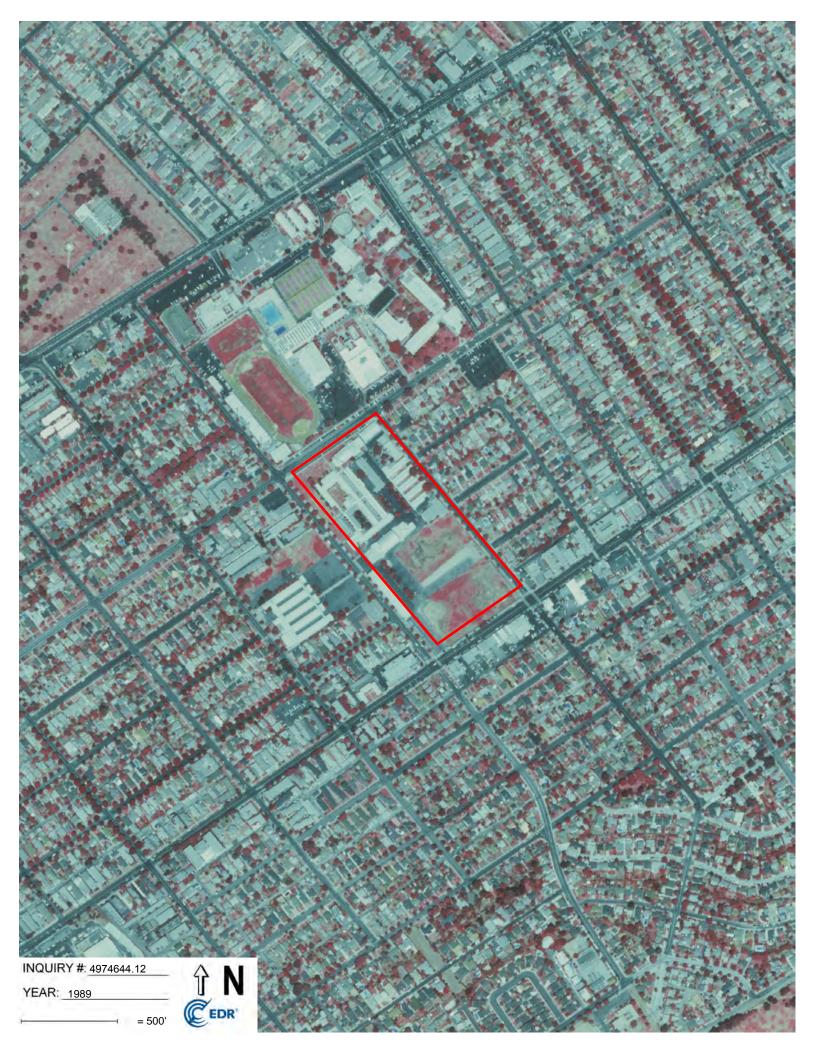

| Property                                                                                                                                                                                                                              | Adjoining Properties                                                 | General Vicinity                                                        |  |  |  |  |
|---------------------------------------------------------------------------------------------------------------------------------------------------------------------------------------------------------------------------------------|----------------------------------------------------------------------|-------------------------------------------------------------------------|--|--|--|--|
| 1950 Sanborn Fire Insurance Map, 1950 Topographic Map & 1952 Aerial<br>Photograph                                                                                                                                                     |                                                                      |                                                                         |  |  |  |  |
| The northern portion of<br>the Property is depicted<br>with the John Adams<br>Junior High School. The<br>central portion is<br>depicted with a gym and<br>athletic field. The<br>southern portion of the<br>Property is a vacant lot. | Residential; Will Rogers<br>Elementary School                        | The general vicinity of<br>the Property is located in<br>an urban area. |  |  |  |  |
| 1964 Aerial Photographs, 1965 Sanborn Fire Insurance Maps, 1966<br>Topographic Map & 1967 Aerial Photograph                                                                                                                           |                                                                      |                                                                         |  |  |  |  |
| The Property is depicted<br>as the John Adams<br>Junior High School. The<br>central portion of the<br>Property is depicted as a<br>woodworking and sheet<br>metal shop classroom.                                                     | Residential and<br>educational facilities                            | No significant changes<br>from the previous maps<br>and photographs.    |  |  |  |  |
| 1970 Aerial Photograph,1                                                                                                                                                                                                              | 972 Topographic Map & 1                                              | 979 Aerial Photograph                                                   |  |  |  |  |
| No significant changes<br>from the previous maps<br>and photographs.                                                                                                                                                                  | No significant changes<br>from the previous maps<br>and photographs. | No significant changes<br>from the previous maps<br>and photographs.    |  |  |  |  |
| 1981 Aerial Photograph, 1981 Topographic Map, 1986 Sanborn Fire<br>Insurance Map & 1989 Aerial Photograph                                                                                                                             |                                                                      |                                                                         |  |  |  |  |
| No significant changes<br>from the previous maps<br>and photographs.                                                                                                                                                                  | No significant changes<br>from the previous maps<br>and photographs. | No significant changes<br>from the previous maps<br>and photographs.    |  |  |  |  |