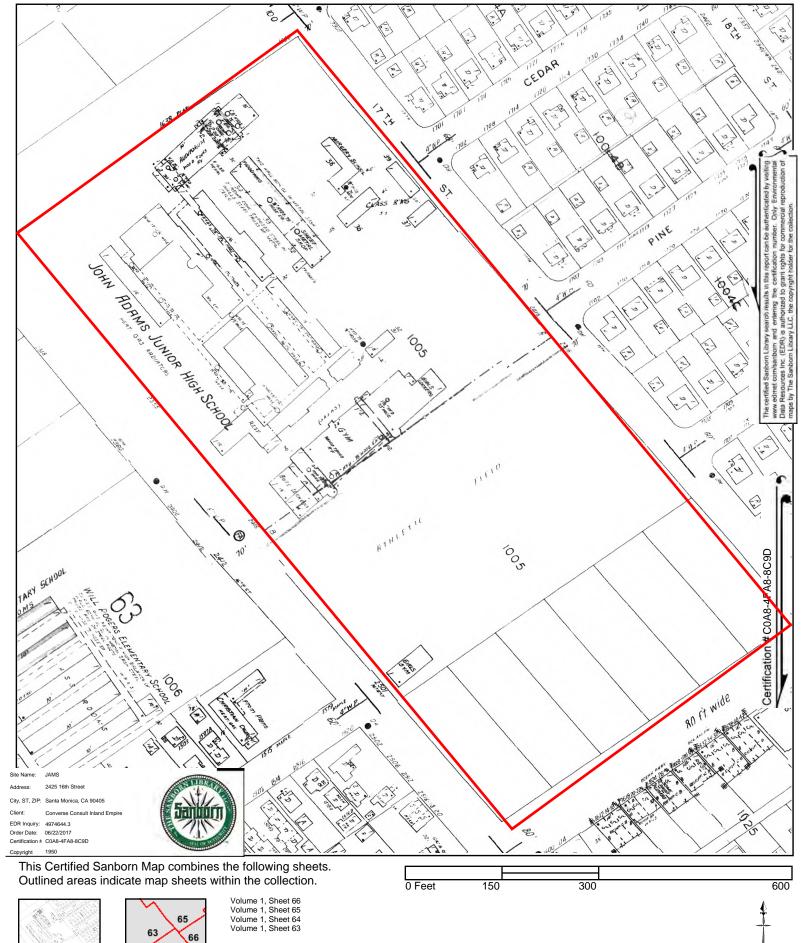

| Table 1 – Historical R | esource Review |
|------------------------|----------------|
|------------------------|----------------|

| Property                                                                                                                                                                                                                                                                                            | Adjoining Properties                                                                                                                                                                                                                                                                                | General Vicinity                                                                                               |  |  |  |  |  |
|-----------------------------------------------------------------------------------------------------------------------------------------------------------------------------------------------------------------------------------------------------------------------------------------------------|-----------------------------------------------------------------------------------------------------------------------------------------------------------------------------------------------------------------------------------------------------------------------------------------------------|----------------------------------------------------------------------------------------------------------------|--|--|--|--|--|
| 1894, 1896, 1898, 1900 & 1902 Topographic Maps                                                                                                                                                                                                                                                      |                                                                                                                                                                                                                                                                                                     |                                                                                                                |  |  |  |  |  |
| Undeveloped                                                                                                                                                                                                                                                                                         | Undeveloped                                                                                                                                                                                                                                                                                         | Undeveloped                                                                                                    |  |  |  |  |  |
| 1920, 1921, 1935 Topographic Maps & 1928 Aerial Photograph                                                                                                                                                                                                                                          |                                                                                                                                                                                                                                                                                                     |                                                                                                                |  |  |  |  |  |
| Undeveloped                                                                                                                                                                                                                                                                                         | Residential,<br>Undeveloped                                                                                                                                                                                                                                                                         | Residential,<br>Undeveloped                                                                                    |  |  |  |  |  |
| 1934 Topographic Map &                                                                                                                                                                                                                                                                              | 1938 Aerial Photograph                                                                                                                                                                                                                                                                              |                                                                                                                |  |  |  |  |  |
| The Property appears to<br>be developed with an<br>educational facility. The<br>northwest portion of the<br>Property is developed<br>with the current<br>structures. The central<br>portion is developed as a<br>sports field and the<br>southernmost portion of<br>the Property is<br>undeveloped. | The adjoining properties<br>to the north, northeast<br>and east are<br>undeveloped. The<br>adjoining properties to<br>the south, southeast and<br>southwest appear to be<br>developed with<br>residential uses. Roads<br>are located to the<br>northeast, northwest,<br>southeast and<br>southwest. | The general vicinity of<br>the Property appears to<br>be developed with<br>residential uses or<br>undeveloped. |  |  |  |  |  |
| 1947 Aerial Photograph                                                                                                                                                                                                                                                                              |                                                                                                                                                                                                                                                                                                     |                                                                                                                |  |  |  |  |  |
| The Property appears to<br>be developed with an<br>educational facility with<br>the addition of a few<br>more buildings from the<br>previous aerial<br>photograph.                                                                                                                                  | Residential; a sports field<br>is located to the north of<br>the Property.                                                                                                                                                                                                                          | The general vicinity of<br>the Property appears to<br>be developed for<br>residential uses.                    |  |  |  |  |  |

| Property                                                                                                                                                                                                                              | Adjoining Properties                                                 | General Vicinity                                                        |  |  |  |  |
|---------------------------------------------------------------------------------------------------------------------------------------------------------------------------------------------------------------------------------------|----------------------------------------------------------------------|-------------------------------------------------------------------------|--|--|--|--|
| 1950 Sanborn Fire Insurance Map, 1950 Topographic Map & 1952 Aerial<br>Photograph                                                                                                                                                     |                                                                      |                                                                         |  |  |  |  |
| The northern portion of<br>the Property is depicted<br>with the John Adams<br>Junior High School. The<br>central portion is<br>depicted with a gym and<br>athletic field. The<br>southern portion of the<br>Property is a vacant lot. | Residential; Will Rogers<br>Elementary School                        | The general vicinity of<br>the Property is located in<br>an urban area. |  |  |  |  |
| 1964 Aerial Photographs, 1965 Sanborn Fire Insurance Maps, 1966<br>Topographic Map & 1967 Aerial Photograph                                                                                                                           |                                                                      |                                                                         |  |  |  |  |
| The Property is depicted<br>as the John Adams<br>Junior High School. The<br>central portion of the<br>Property is depicted as a<br>woodworking and sheet<br>metal shop classroom.                                                     | Residential and<br>educational facilities                            | No significant changes<br>from the previous maps<br>and photographs.    |  |  |  |  |
| 1970 Aerial Photograph,1                                                                                                                                                                                                              | 972 Topographic Map & 1                                              | 979 Aerial Photograph                                                   |  |  |  |  |
| No significant changes<br>from the previous maps<br>and photographs.                                                                                                                                                                  | No significant changes<br>from the previous maps<br>and photographs. | No significant changes<br>from the previous maps<br>and photographs.    |  |  |  |  |
| 1981 Aerial Photograph, 1981 Topographic Map, 1986 Sanborn Fire<br>Insurance Map & 1989 Aerial Photograph                                                                                                                             |                                                                      |                                                                         |  |  |  |  |
| No significant changes<br>from the previous maps<br>and photographs.                                                                                                                                                                  | No significant changes<br>from the previous maps<br>and photographs. | No significant changes<br>from the previous maps<br>and photographs.    |  |  |  |  |