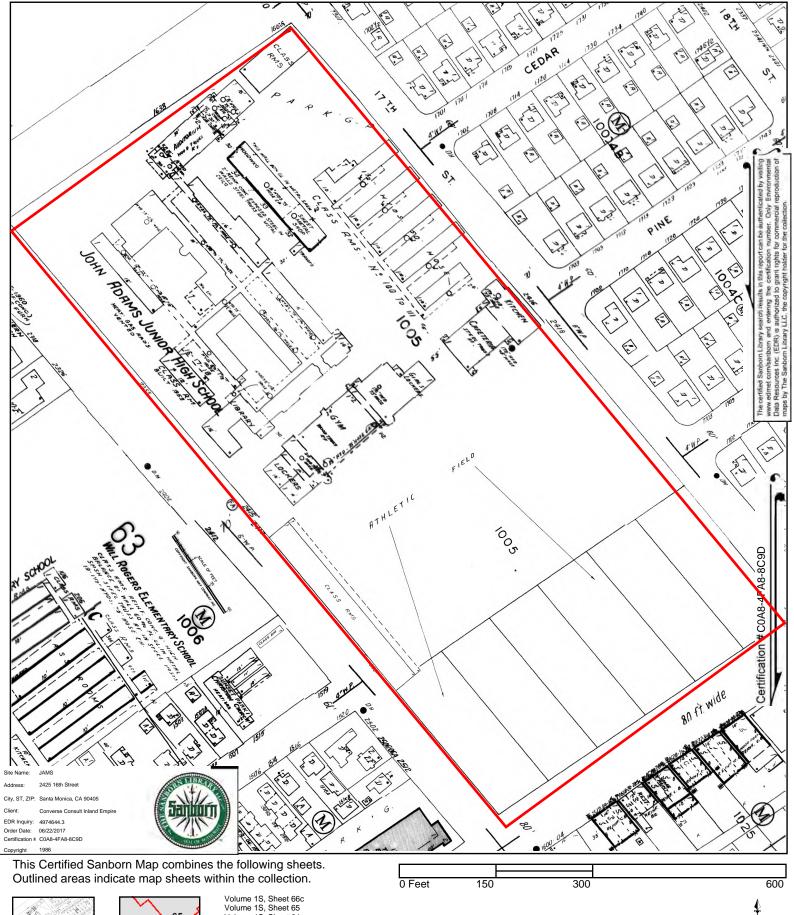

| Table 1 – Historical R | esource Review |
|------------------------|----------------|
|------------------------|----------------|

| Property                                                                                                                                                                                                                                                                                            | Adjoining Properties                                                                                                                                                                                                                                                                                | General Vicinity                                                                                               |  |  |  |  |  |
|-----------------------------------------------------------------------------------------------------------------------------------------------------------------------------------------------------------------------------------------------------------------------------------------------------|-----------------------------------------------------------------------------------------------------------------------------------------------------------------------------------------------------------------------------------------------------------------------------------------------------|----------------------------------------------------------------------------------------------------------------|--|--|--|--|--|
| 1894, 1896, 1898, 1900 & 1902 Topographic Maps                                                                                                                                                                                                                                                      |                                                                                                                                                                                                                                                                                                     |                                                                                                                |  |  |  |  |  |
| Undeveloped                                                                                                                                                                                                                                                                                         | Undeveloped                                                                                                                                                                                                                                                                                         | Undeveloped                                                                                                    |  |  |  |  |  |
| 1920, 1921, 1935 Topographic Maps & 1928 Aerial Photograph                                                                                                                                                                                                                                          |                                                                                                                                                                                                                                                                                                     |                                                                                                                |  |  |  |  |  |
| Undeveloped                                                                                                                                                                                                                                                                                         | Residential,<br>Undeveloped                                                                                                                                                                                                                                                                         | Residential,<br>Undeveloped                                                                                    |  |  |  |  |  |
| 1934 Topographic Map &                                                                                                                                                                                                                                                                              | 1938 Aerial Photograph                                                                                                                                                                                                                                                                              |                                                                                                                |  |  |  |  |  |
| The Property appears to<br>be developed with an<br>educational facility. The<br>northwest portion of the<br>Property is developed<br>with the current<br>structures. The central<br>portion is developed as a<br>sports field and the<br>southernmost portion of<br>the Property is<br>undeveloped. | The adjoining properties<br>to the north, northeast<br>and east are<br>undeveloped. The<br>adjoining properties to<br>the south, southeast and<br>southwest appear to be<br>developed with<br>residential uses. Roads<br>are located to the<br>northeast, northwest,<br>southeast and<br>southwest. | The general vicinity of<br>the Property appears to<br>be developed with<br>residential uses or<br>undeveloped. |  |  |  |  |  |
| 1947 Aerial Photograph                                                                                                                                                                                                                                                                              |                                                                                                                                                                                                                                                                                                     |                                                                                                                |  |  |  |  |  |
| The Property appears to<br>be developed with an<br>educational facility with<br>the addition of a few<br>more buildings from the<br>previous aerial<br>photograph.                                                                                                                                  | Residential; a sports field<br>is located to the north of<br>the Property.                                                                                                                                                                                                                          | The general vicinity of<br>the Property appears to<br>be developed for<br>residential uses.                    |  |  |  |  |  |

| Property                                                                                                                                                                                                                              | Adjoining Properties                                                 | General Vicinity                                                        |  |  |  |  |
|---------------------------------------------------------------------------------------------------------------------------------------------------------------------------------------------------------------------------------------|----------------------------------------------------------------------|-------------------------------------------------------------------------|--|--|--|--|
| 1950 Sanborn Fire Insurance Map, 1950 Topographic Map & 1952 Aerial<br>Photograph                                                                                                                                                     |                                                                      |                                                                         |  |  |  |  |
| The northern portion of<br>the Property is depicted<br>with the John Adams<br>Junior High School. The<br>central portion is<br>depicted with a gym and<br>athletic field. The<br>southern portion of the<br>Property is a vacant lot. | Residential; Will Rogers<br>Elementary School                        | The general vicinity of<br>the Property is located in<br>an urban area. |  |  |  |  |
| 1964 Aerial Photographs, 1965 Sanborn Fire Insurance Maps, 1966<br>Topographic Map & 1967 Aerial Photograph                                                                                                                           |                                                                      |                                                                         |  |  |  |  |
| The Property is depicted<br>as the John Adams<br>Junior High School. The<br>central portion of the<br>Property is depicted as a<br>woodworking and sheet<br>metal shop classroom.                                                     | Residential and<br>educational facilities                            | No significant changes<br>from the previous maps<br>and photographs.    |  |  |  |  |
| 1970 Aerial Photograph,1                                                                                                                                                                                                              | 972 Topographic Map & 1                                              | 979 Aerial Photograph                                                   |  |  |  |  |
| No significant changes<br>from the previous maps<br>and photographs.                                                                                                                                                                  | No significant changes<br>from the previous maps<br>and photographs. | No significant changes<br>from the previous maps<br>and photographs.    |  |  |  |  |
| 1981 Aerial Photograph, 1981 Topographic Map, 1986 Sanborn Fire<br>Insurance Map & 1989 Aerial Photograph                                                                                                                             |                                                                      |                                                                         |  |  |  |  |
| No significant changes<br>from the previous maps<br>and photographs.                                                                                                                                                                  | No significant changes<br>from the previous maps<br>and photographs. | No significant changes<br>from the previous maps<br>and photographs.    |  |  |  |  |