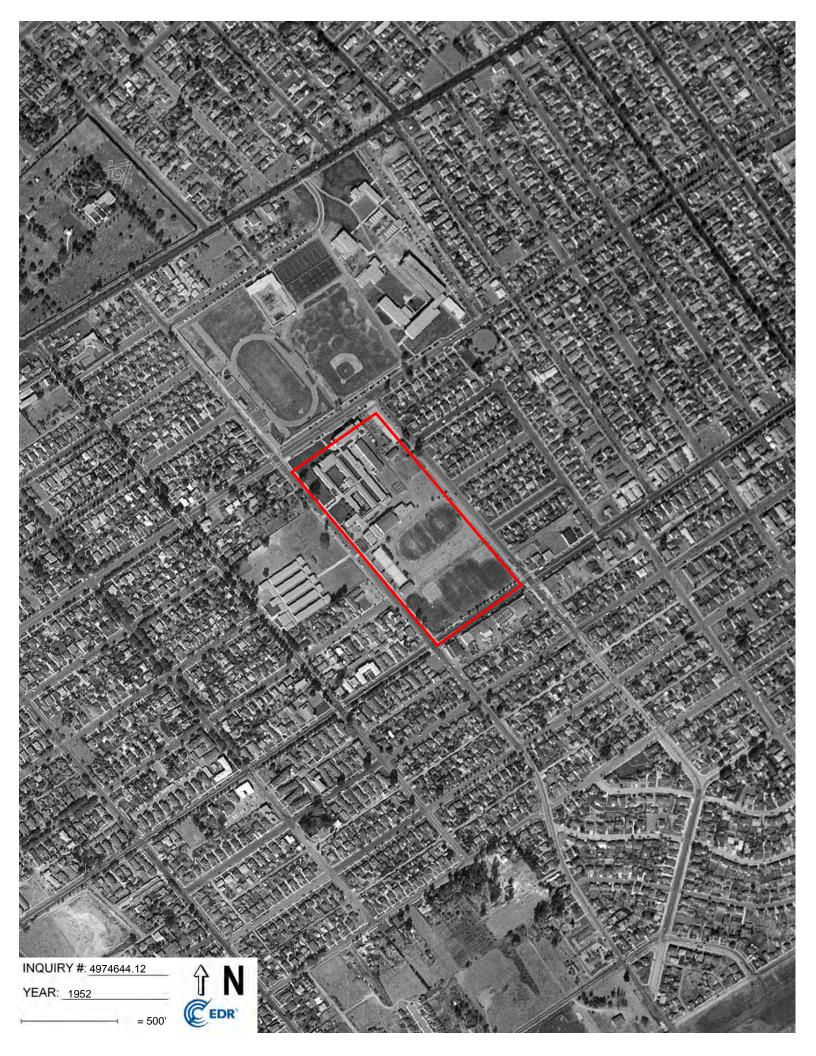

| Table 1 – Historical R | esource Review |
|------------------------|----------------|
|------------------------|----------------|

| Property                                                                                                                                                                                                                                                                                            | Adjoining Properties                                                                                                                                                                                                                                                                                | General Vicinity                                                                                               |  |  |  |  |  |
|-----------------------------------------------------------------------------------------------------------------------------------------------------------------------------------------------------------------------------------------------------------------------------------------------------|-----------------------------------------------------------------------------------------------------------------------------------------------------------------------------------------------------------------------------------------------------------------------------------------------------|----------------------------------------------------------------------------------------------------------------|--|--|--|--|--|
| 1894, 1896, 1898, 1900 & 1902 Topographic Maps                                                                                                                                                                                                                                                      |                                                                                                                                                                                                                                                                                                     |                                                                                                                |  |  |  |  |  |
| Undeveloped                                                                                                                                                                                                                                                                                         | Undeveloped                                                                                                                                                                                                                                                                                         | Undeveloped                                                                                                    |  |  |  |  |  |
| 1920, 1921, 1935 Topographic Maps & 1928 Aerial Photograph                                                                                                                                                                                                                                          |                                                                                                                                                                                                                                                                                                     |                                                                                                                |  |  |  |  |  |
| Undeveloped                                                                                                                                                                                                                                                                                         | Residential,<br>Undeveloped                                                                                                                                                                                                                                                                         | Residential,<br>Undeveloped                                                                                    |  |  |  |  |  |
| 1934 Topographic Map &                                                                                                                                                                                                                                                                              | 1938 Aerial Photograph                                                                                                                                                                                                                                                                              |                                                                                                                |  |  |  |  |  |
| The Property appears to<br>be developed with an<br>educational facility. The<br>northwest portion of the<br>Property is developed<br>with the current<br>structures. The central<br>portion is developed as a<br>sports field and the<br>southernmost portion of<br>the Property is<br>undeveloped. | The adjoining properties<br>to the north, northeast<br>and east are<br>undeveloped. The<br>adjoining properties to<br>the south, southeast and<br>southwest appear to be<br>developed with<br>residential uses. Roads<br>are located to the<br>northeast, northwest,<br>southeast and<br>southwest. | The general vicinity of<br>the Property appears to<br>be developed with<br>residential uses or<br>undeveloped. |  |  |  |  |  |
| 1947 Aerial Photograph                                                                                                                                                                                                                                                                              |                                                                                                                                                                                                                                                                                                     |                                                                                                                |  |  |  |  |  |
| The Property appears to<br>be developed with an<br>educational facility with<br>the addition of a few<br>more buildings from the<br>previous aerial<br>photograph.                                                                                                                                  | Residential; a sports field<br>is located to the north of<br>the Property.                                                                                                                                                                                                                          | The general vicinity of<br>the Property appears to<br>be developed for<br>residential uses.                    |  |  |  |  |  |

| Property                                                                                                                                                                                                                              | Adjoining Properties                                                 | General Vicinity                                                        |  |  |  |  |
|---------------------------------------------------------------------------------------------------------------------------------------------------------------------------------------------------------------------------------------|----------------------------------------------------------------------|-------------------------------------------------------------------------|--|--|--|--|
| 1950 Sanborn Fire Insurance Map, 1950 Topographic Map & 1952 Aerial<br>Photograph                                                                                                                                                     |                                                                      |                                                                         |  |  |  |  |
| The northern portion of<br>the Property is depicted<br>with the John Adams<br>Junior High School. The<br>central portion is<br>depicted with a gym and<br>athletic field. The<br>southern portion of the<br>Property is a vacant lot. | Residential; Will Rogers<br>Elementary School                        | The general vicinity of<br>the Property is located in<br>an urban area. |  |  |  |  |
| 1964 Aerial Photographs, 1965 Sanborn Fire Insurance Maps, 1966<br>Topographic Map & 1967 Aerial Photograph                                                                                                                           |                                                                      |                                                                         |  |  |  |  |
| The Property is depicted<br>as the John Adams<br>Junior High School. The<br>central portion of the<br>Property is depicted as a<br>woodworking and sheet<br>metal shop classroom.                                                     | Residential and<br>educational facilities                            | No significant changes<br>from the previous maps<br>and photographs.    |  |  |  |  |
| 1970 Aerial Photograph,1                                                                                                                                                                                                              | 972 Topographic Map & 1                                              | 979 Aerial Photograph                                                   |  |  |  |  |
| No significant changes<br>from the previous maps<br>and photographs.                                                                                                                                                                  | No significant changes<br>from the previous maps<br>and photographs. | No significant changes<br>from the previous maps<br>and photographs.    |  |  |  |  |
| 1981 Aerial Photograph, 1981 Topographic Map, 1986 Sanborn Fire<br>Insurance Map & 1989 Aerial Photograph                                                                                                                             |                                                                      |                                                                         |  |  |  |  |
| No significant changes<br>from the previous maps<br>and photographs.                                                                                                                                                                  | No significant changes<br>from the previous maps<br>and photographs. | No significant changes<br>from the previous maps<br>and photographs.    |  |  |  |  |