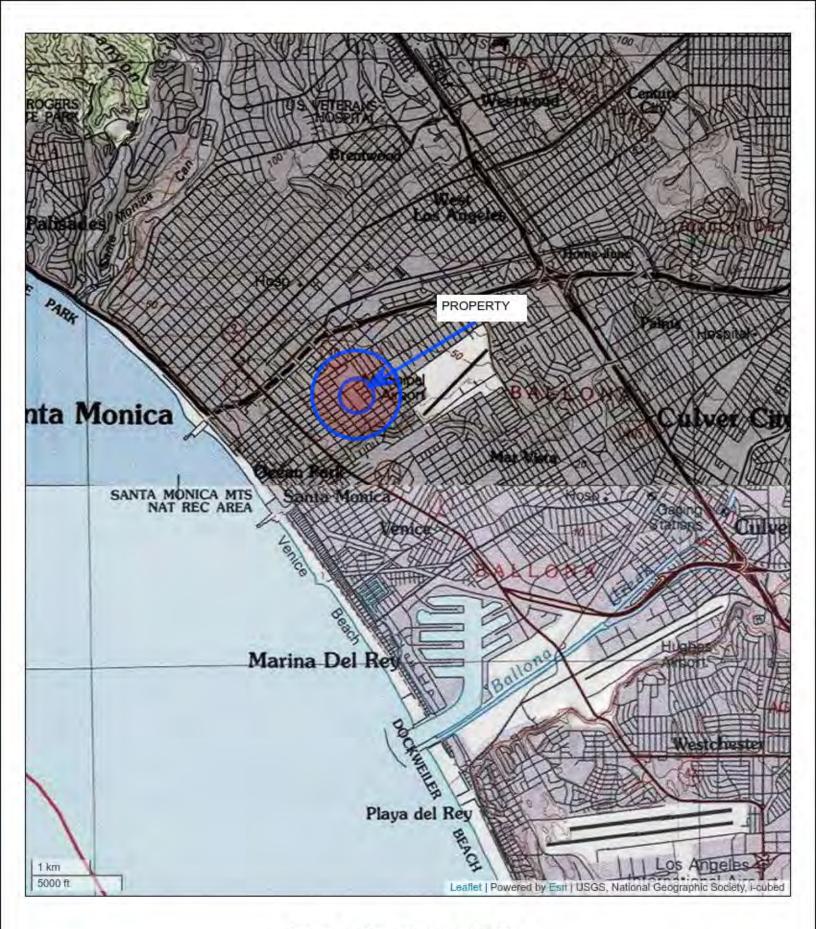

## 2.0 PROPERTY DESCRIPTION

| Item                                 | Comment                                                                                                                                                                                                                                                                                                                                                                                                                                                                                                                                                                                                                                                                                                                                                                                              |
|--------------------------------------|------------------------------------------------------------------------------------------------------------------------------------------------------------------------------------------------------------------------------------------------------------------------------------------------------------------------------------------------------------------------------------------------------------------------------------------------------------------------------------------------------------------------------------------------------------------------------------------------------------------------------------------------------------------------------------------------------------------------------------------------------------------------------------------------------|
| Current<br>Use(s) of the<br>Property | The Property is owned by Santa Monica-Malibu Unified School<br>District and operated as the John Adams Middle School (JAMS).<br>A Property location map and a field generated Property plan are<br>provided in Appendix B. Pertinent Property photographs are<br>provided in Appendix C. The proposed project area is also<br>indicated on the Plans in Appendix B.                                                                                                                                                                                                                                                                                                                                                                                                                                  |
| Location and<br>Legal<br>Description | The Property is located at 2425 16th Street, in the City of Santa<br>Monica, Los Angeles County, California. The Property is<br>bordered to the northeast by 17th Street, southeast by Ocean<br>Park Boulevard, southwest by 16th Street and northwest by Pearl<br>Street in the City of Santa Monica, California. The Property is<br>located approximately 0.6 miles southeast of the 10 Freeway<br>(Santa Monica Freeway).<br>The proposed project area is located on the mid-western portion<br>of the Property.<br>The Los Angeles County Assessor's Parcel Number for the<br>Property is 4273-024-900. The legal description of the Property<br>is described as the following:<br>EAST SANTA MONICA LOTS 2,3,4,5,6,13,14, 15,16 AND 17<br>AND EX OF ST LOTS 1,7,8,9, 10,11,12 AND LOT 18 BLK 43 |
| Zoning<br>Information                | According to the City of Santa Monica Planning Department, the zoning for the Property is PL-, defined as Institutional/Public Lands.                                                                                                                                                                                                                                                                                                                                                                                                                                                                                                                                                                                                                                                                |