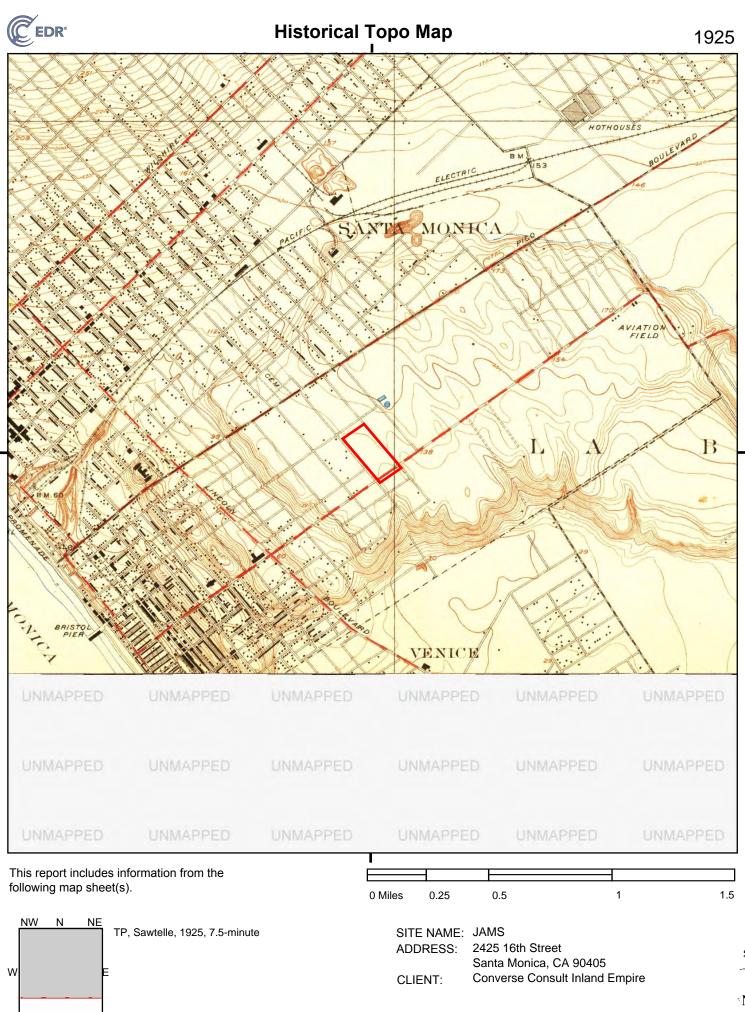

| Table 1 – Historical R | esource Review |
|------------------------|----------------|
|------------------------|----------------|

| Property                                                                                                                                                                                                                                                                                            | Adjoining Properties                                                                                                                                                                                                                                                                                | General Vicinity                                                                                               |  |  |  |  |  |
|-----------------------------------------------------------------------------------------------------------------------------------------------------------------------------------------------------------------------------------------------------------------------------------------------------|-----------------------------------------------------------------------------------------------------------------------------------------------------------------------------------------------------------------------------------------------------------------------------------------------------|----------------------------------------------------------------------------------------------------------------|--|--|--|--|--|
| 1894, 1896, 1898, 1900 & 1902 Topographic Maps                                                                                                                                                                                                                                                      |                                                                                                                                                                                                                                                                                                     |                                                                                                                |  |  |  |  |  |
| Undeveloped                                                                                                                                                                                                                                                                                         | Undeveloped                                                                                                                                                                                                                                                                                         | Undeveloped                                                                                                    |  |  |  |  |  |
| 1920, 1921, 1935 Topographic Maps & 1928 Aerial Photograph                                                                                                                                                                                                                                          |                                                                                                                                                                                                                                                                                                     |                                                                                                                |  |  |  |  |  |
| Undeveloped                                                                                                                                                                                                                                                                                         | Residential,<br>Undeveloped                                                                                                                                                                                                                                                                         | Residential,<br>Undeveloped                                                                                    |  |  |  |  |  |
| 1934 Topographic Map &                                                                                                                                                                                                                                                                              | 1938 Aerial Photograph                                                                                                                                                                                                                                                                              |                                                                                                                |  |  |  |  |  |
| The Property appears to<br>be developed with an<br>educational facility. The<br>northwest portion of the<br>Property is developed<br>with the current<br>structures. The central<br>portion is developed as a<br>sports field and the<br>southernmost portion of<br>the Property is<br>undeveloped. | The adjoining properties<br>to the north, northeast<br>and east are<br>undeveloped. The<br>adjoining properties to<br>the south, southeast and<br>southwest appear to be<br>developed with<br>residential uses. Roads<br>are located to the<br>northeast, northwest,<br>southeast and<br>southwest. | The general vicinity of<br>the Property appears to<br>be developed with<br>residential uses or<br>undeveloped. |  |  |  |  |  |
| 1947 Aerial Photograph                                                                                                                                                                                                                                                                              |                                                                                                                                                                                                                                                                                                     |                                                                                                                |  |  |  |  |  |
| The Property appears to<br>be developed with an<br>educational facility with<br>the addition of a few<br>more buildings from the<br>previous aerial<br>photograph.                                                                                                                                  | Residential; a sports field<br>is located to the north of<br>the Property.                                                                                                                                                                                                                          | The general vicinity of<br>the Property appears to<br>be developed for<br>residential uses.                    |  |  |  |  |  |