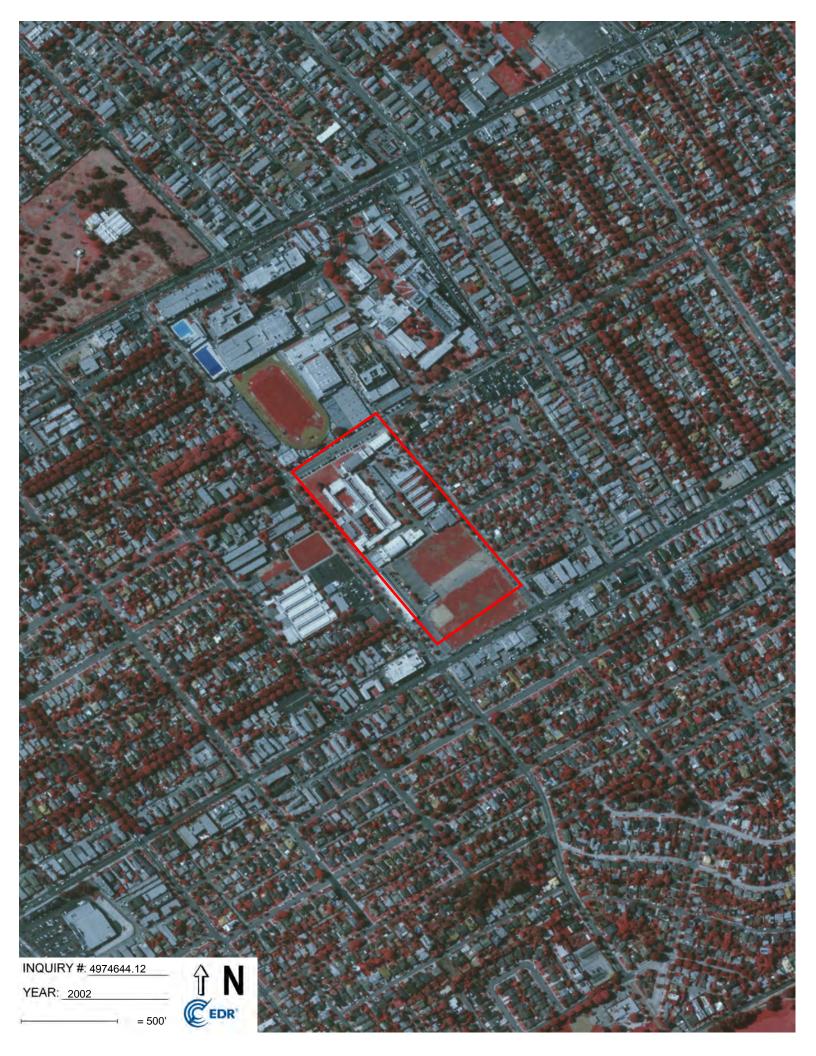

| Property                                                                                                                                                            | Adjoining Properties                                                           | General Vicinity                                                     |  |  |  |
|---------------------------------------------------------------------------------------------------------------------------------------------------------------------|--------------------------------------------------------------------------------|----------------------------------------------------------------------|--|--|--|
| 1994 Topographic Map, 1994 Aerial Photograph & 1995 Topographic Map                                                                                                 |                                                                                |                                                                      |  |  |  |
| No significant changes<br>from the previous maps<br>and photographs.<br>2002, 2005 Aerial Photog                                                                    | No significant changes<br>from the previous maps<br>and photographs.<br>raphs  | No significant changes<br>from the previous maps<br>and photographs. |  |  |  |
| No significant changes<br>from the previous maps<br>and photographs.<br>2009 & 2010 Aerial Photo                                                                    | No significant changes<br>from the previous maps<br>and photographs.<br>graphs | No significant changes<br>from the previous maps<br>and photographs, |  |  |  |
| The southern portion of<br>the Property appears to<br>be developed with the<br>current sports field. The<br>remaining areas of the<br>Property remain<br>unchanged. | No significant changes<br>from the previous maps<br>and photographs.           | No significant changes<br>from the previous maps<br>and photographs. |  |  |  |
| 2012 Aerial Photograph & 2012 Topographic Map                                                                                                                       |                                                                                |                                                                      |  |  |  |
| The Property appears to<br>be undergoing<br>construction on the<br>northeastern portion of<br>the Property. The<br>remaining areas remain<br>unchanged.             | No significant changes<br>from the previous maps<br>and photographs.           | No significant changes<br>from the previous maps<br>and photograph.  |  |  |  |