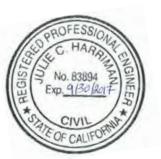

## 2.0 PROPERTY DESCRIPTION

| Item                                 | Comment                                                                                                                                                                                                                                                                                                                                                                                                                                                                                                                                                                                                                                                                                                                                                                                              |
|--------------------------------------|------------------------------------------------------------------------------------------------------------------------------------------------------------------------------------------------------------------------------------------------------------------------------------------------------------------------------------------------------------------------------------------------------------------------------------------------------------------------------------------------------------------------------------------------------------------------------------------------------------------------------------------------------------------------------------------------------------------------------------------------------------------------------------------------------|
| Current<br>Use(s) of the<br>Property | The Property is owned by Santa Monica-Malibu Unified School<br>District and operated as the John Adams Middle School (JAMS).<br>A Property location map and a field generated Property plan are<br>provided in Appendix B. Pertinent Property photographs are<br>provided in Appendix C. The proposed project area is also<br>indicated on the Plans in Appendix B.                                                                                                                                                                                                                                                                                                                                                                                                                                  |
| Location and<br>Legal<br>Description | The Property is located at 2425 16th Street, in the City of Santa<br>Monica, Los Angeles County, California. The Property is<br>bordered to the northeast by 17th Street, southeast by Ocean<br>Park Boulevard, southwest by 16th Street and northwest by Pearl<br>Street in the City of Santa Monica, California. The Property is<br>located approximately 0.6 miles southeast of the 10 Freeway<br>(Santa Monica Freeway).<br>The proposed project area is located on the mid-western portion<br>of the Property.<br>The Los Angeles County Assessor's Parcel Number for the<br>Property is 4273-024-900. The legal description of the Property<br>is described as the following:<br>EAST SANTA MONICA LOTS 2,3,4,5,6,13,14, 15,16 AND 17<br>AND EX OF ST LOTS 1,7,8,9, 10,11,12 AND LOT 18 BLK 43 |
| Zoning<br>Information                | According to the City of Santa Monica Planning Department, the zoning for the Property is PL-, defined as Institutional/Public Lands.                                                                                                                                                                                                                                                                                                                                                                                                                                                                                                                                                                                                                                                                |

| ltem                                       | Comment                                                                                                                                                                                                                                                                                                                                                                                                                                                                                                                                                                                                                                                                      |
|--------------------------------------------|------------------------------------------------------------------------------------------------------------------------------------------------------------------------------------------------------------------------------------------------------------------------------------------------------------------------------------------------------------------------------------------------------------------------------------------------------------------------------------------------------------------------------------------------------------------------------------------------------------------------------------------------------------------------------|
| Property<br>Characteristics                | The Property includes a single 16.40 acre parcel. The Property<br>is improved with multiple single and two-story buildings. In<br>addition to the Property buildings, the Property is also improved<br>with a basketball court, covered lunch area, sports field and<br>multiple parking lots.<br>The project area is located on approximately 1 acre and is<br>currently developed as a concrete auditorium.                                                                                                                                                                                                                                                                |
| Description of<br>Property<br>Structure(s) | The Property is constructed with fifteen (15) structures including<br>a main office building, library building, single-story classrooms, a<br>gymnasium, cafeteria and two-story auditorium.<br>The proposed project will replace and augment the existing<br>concrete auditorium building and auxiliary spaces on campus to<br>meet current and future needs, including a new performing arts<br>complex of approximately 30,000 to 35,000 square feet to provide<br>a venue for performing arts educational spaces for JAMS. The<br>proposed project will include a 750 seat auditorium, which will<br>also be used by the Santa Monica College and community at<br>large. |