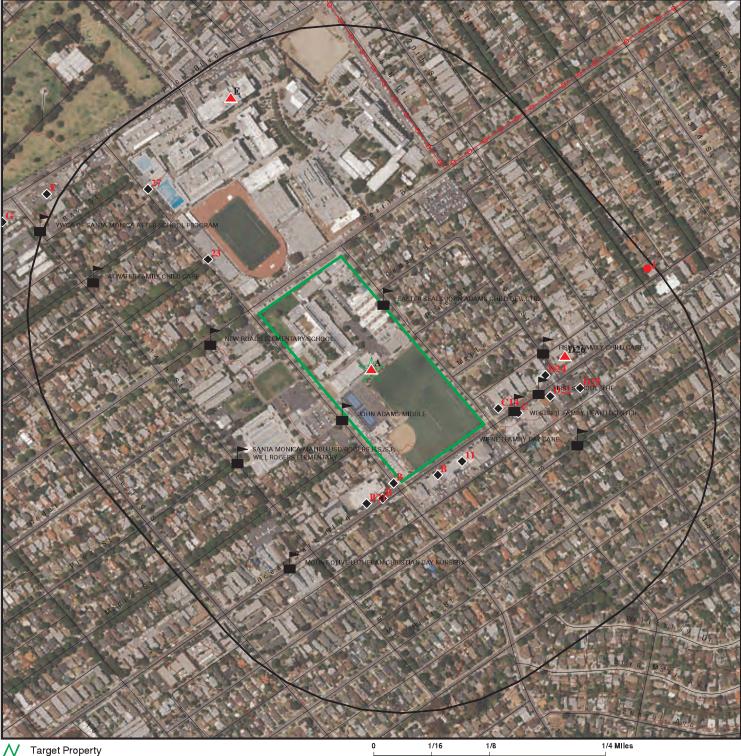

## 6.5 Current Uses of Adjoining Properties

Based on our research and observations during our Property visit, the Property is bordered by the following:

Table 5 – Adjoining Property Use

| Direction | Current Development                                                                                                                      |
|-----------|------------------------------------------------------------------------------------------------------------------------------------------|
| North     | Pearl Street followed by Santa Monica City College (1900 Pico Boulevard).                                                                |
| Northeast | 17th Street followed by a church (1702 Pearl Street) and single-family residential dwellings.                                            |
| Northwest | Pearl Street followed by single-family residential dwellings                                                                             |
| South     | Commercial stores (1602 - 1656 Ocean Park Boulevard).                                                                                    |
| Southeast | Ocean Park Boulevard followed by Blinkbar (1700 Ocean Park Boulevard).                                                                   |
| Southwest | Ocean Park Boulevard followed by an office building (1526<br>Ocean Park Boulevard).                                                      |
| East      | 17th Street followed by single-family residential dwellings.                                                                             |
| West      | 16th Street followed by Will Rogers Learning Community (2401<br>14th Street), Kyma Church (2304 16th Street) and residential<br>tenants. |

## 6.6 Current Uses of Surrounding Area

Based on our research and observations during our Property visit, the surrounding area of the Property consists of residential tenants, a college and an elementary school.