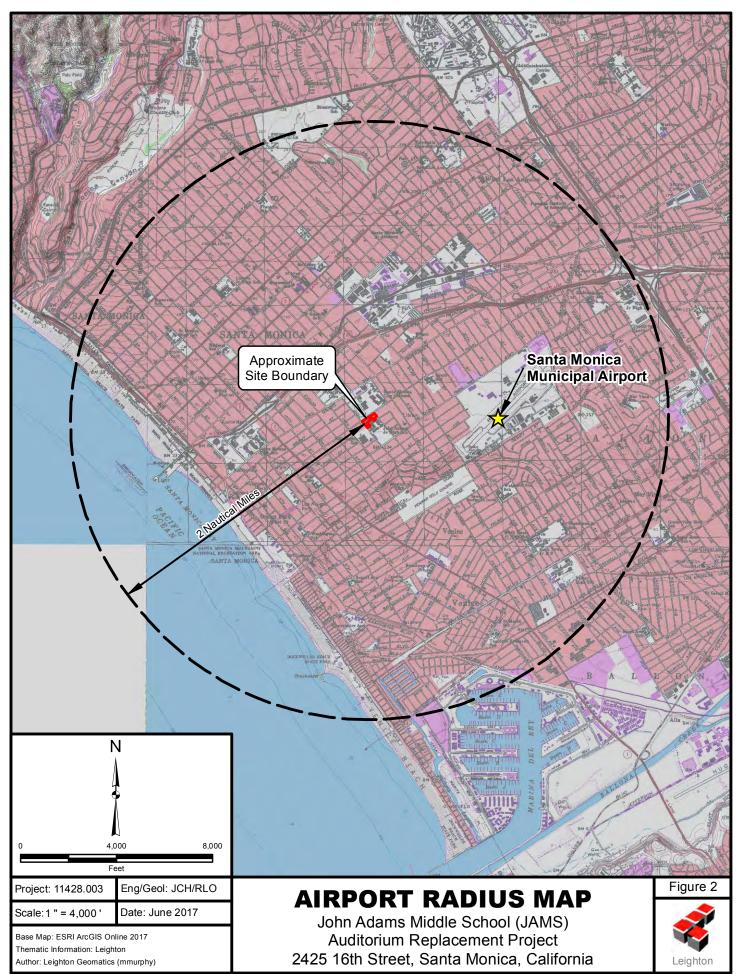

## 2.0 PROPERTY DESCRIPTION

| Item                                 | Comment                                                                                                                                                                                                                                                                                                                                                                                                                                                                                                                                                                                                                                                                                                                                                                                              |
|--------------------------------------|------------------------------------------------------------------------------------------------------------------------------------------------------------------------------------------------------------------------------------------------------------------------------------------------------------------------------------------------------------------------------------------------------------------------------------------------------------------------------------------------------------------------------------------------------------------------------------------------------------------------------------------------------------------------------------------------------------------------------------------------------------------------------------------------------|
| Current<br>Use(s) of the<br>Property | The Property is owned by Santa Monica-Malibu Unified School<br>District and operated as the John Adams Middle School (JAMS).<br>A Property location map and a field generated Property plan are<br>provided in Appendix B. Pertinent Property photographs are<br>provided in Appendix C. The proposed project area is also<br>indicated on the Plans in Appendix B.                                                                                                                                                                                                                                                                                                                                                                                                                                  |
| Location and<br>Legal<br>Description | The Property is located at 2425 16th Street, in the City of Santa<br>Monica, Los Angeles County, California. The Property is<br>bordered to the northeast by 17th Street, southeast by Ocean<br>Park Boulevard, southwest by 16th Street and northwest by Pearl<br>Street in the City of Santa Monica, California. The Property is<br>located approximately 0.6 miles southeast of the 10 Freeway<br>(Santa Monica Freeway).<br>The proposed project area is located on the mid-western portion<br>of the Property.<br>The Los Angeles County Assessor's Parcel Number for the<br>Property is 4273-024-900. The legal description of the Property<br>is described as the following:<br>EAST SANTA MONICA LOTS 2,3,4,5,6,13,14, 15,16 AND 17<br>AND EX OF ST LOTS 1,7,8,9, 10,11,12 AND LOT 18 BLK 43 |
| Zoning<br>Information                | According to the City of Santa Monica Planning Department, the zoning for the Property is PL-, defined as Institutional/Public Lands.                                                                                                                                                                                                                                                                                                                                                                                                                                                                                                                                                                                                                                                                |

The Property is bordered to the northeast by 17th Street, southeast by Ocean Park Boulevard, southwest by 16th Street and northwest by Pearl Street in the City of Santa Monica, California. The Property is located approximately 0.6 miles southeast of the 10 Freeway (Santa Monica Freeway).