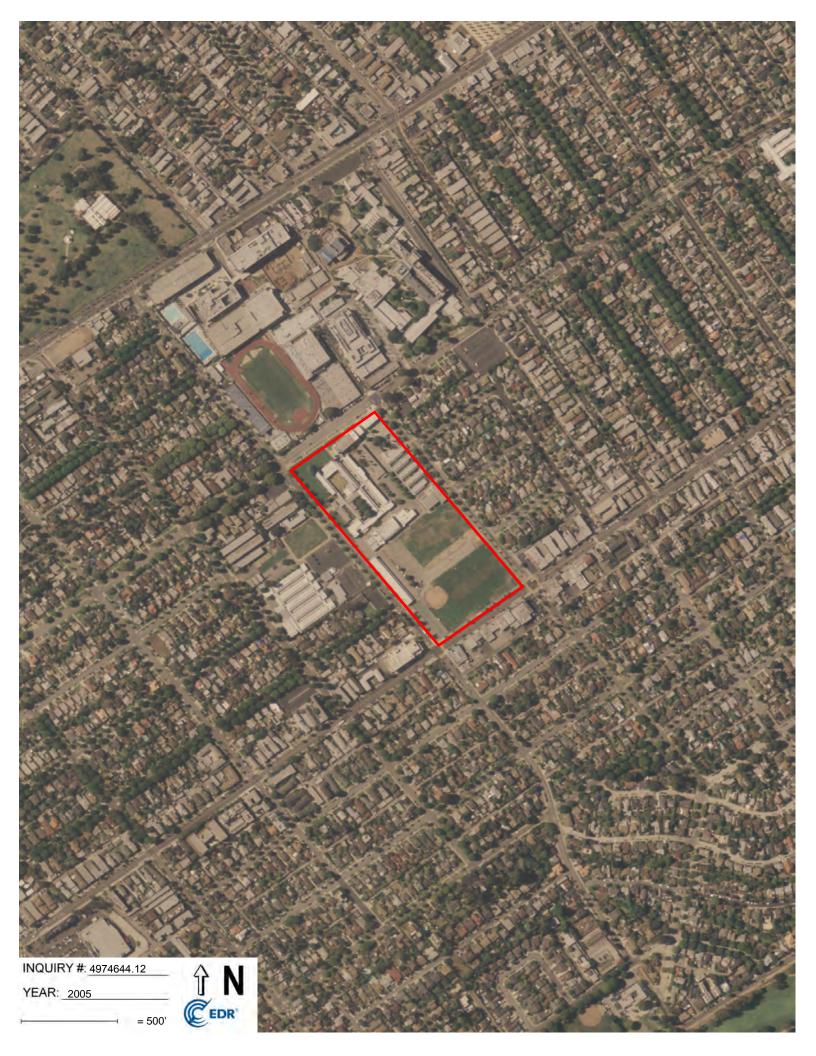

| Property                                                                                                                                                            | Adjoining Properties                                                           | General Vicinity                                                     |  |  |  |
|---------------------------------------------------------------------------------------------------------------------------------------------------------------------|--------------------------------------------------------------------------------|----------------------------------------------------------------------|--|--|--|
| 1994 Topographic Map, 1994 Aerial Photograph & 1995 Topographic Map                                                                                                 |                                                                                |                                                                      |  |  |  |
| No significant changes<br>from the previous maps<br>and photographs.<br>2002, 2005 Aerial Photog                                                                    | No significant changes<br>from the previous maps<br>and photographs.<br>raphs  | No significant changes<br>from the previous maps<br>and photographs. |  |  |  |
| No significant changes<br>from the previous maps<br>and photographs.<br>2009 & 2010 Aerial Photo                                                                    | No significant changes<br>from the previous maps<br>and photographs.<br>graphs | No significant changes<br>from the previous maps<br>and photographs, |  |  |  |
| The southern portion of<br>the Property appears to<br>be developed with the<br>current sports field. The<br>remaining areas of the<br>Property remain<br>unchanged. | No significant changes<br>from the previous maps<br>and photographs.           | No significant changes<br>from the previous maps<br>and photographs. |  |  |  |
| 2012 Aerial Photograph & 2012 Topographic Map                                                                                                                       |                                                                                |                                                                      |  |  |  |
| The Property appears to<br>be undergoing<br>construction on the<br>northeastern portion of<br>the Property. The<br>remaining areas remain<br>unchanged.             | No significant changes<br>from the previous maps<br>and photographs.           | No significant changes<br>from the previous maps<br>and photograph.  |  |  |  |