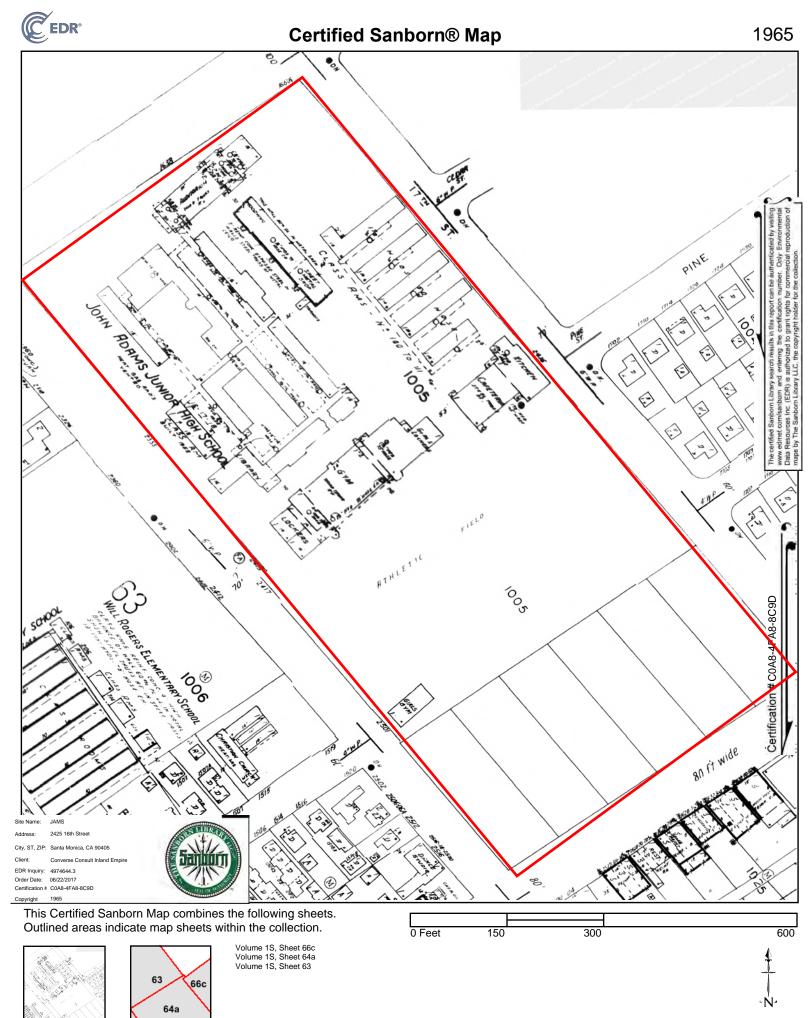

| Table 1 – Historical R | esource Review |
|------------------------|----------------|
|------------------------|----------------|

| Property                                                                                                                                                                                                                                                                                            | Adjoining Properties                                                                                                                                                                                                                                                                                | General Vicinity                                                                                               |  |  |  |  |  |
|-----------------------------------------------------------------------------------------------------------------------------------------------------------------------------------------------------------------------------------------------------------------------------------------------------|-----------------------------------------------------------------------------------------------------------------------------------------------------------------------------------------------------------------------------------------------------------------------------------------------------|----------------------------------------------------------------------------------------------------------------|--|--|--|--|--|
| 1894, 1896, 1898, 1900 & 1902 Topographic Maps                                                                                                                                                                                                                                                      |                                                                                                                                                                                                                                                                                                     |                                                                                                                |  |  |  |  |  |
| Undeveloped                                                                                                                                                                                                                                                                                         | Undeveloped                                                                                                                                                                                                                                                                                         | Undeveloped                                                                                                    |  |  |  |  |  |
| 1920, 1921, 1935 Topographic Maps & 1928 Aerial Photograph                                                                                                                                                                                                                                          |                                                                                                                                                                                                                                                                                                     |                                                                                                                |  |  |  |  |  |
| Undeveloped                                                                                                                                                                                                                                                                                         | Residential,<br>Undeveloped                                                                                                                                                                                                                                                                         | Residential,<br>Undeveloped                                                                                    |  |  |  |  |  |
| 1934 Topographic Map &                                                                                                                                                                                                                                                                              | 1938 Aerial Photograph                                                                                                                                                                                                                                                                              |                                                                                                                |  |  |  |  |  |
| The Property appears to<br>be developed with an<br>educational facility. The<br>northwest portion of the<br>Property is developed<br>with the current<br>structures. The central<br>portion is developed as a<br>sports field and the<br>southernmost portion of<br>the Property is<br>undeveloped. | The adjoining properties<br>to the north, northeast<br>and east are<br>undeveloped. The<br>adjoining properties to<br>the south, southeast and<br>southwest appear to be<br>developed with<br>residential uses. Roads<br>are located to the<br>northeast, northwest,<br>southeast and<br>southwest. | The general vicinity of<br>the Property appears to<br>be developed with<br>residential uses or<br>undeveloped. |  |  |  |  |  |
| 1947 Aerial Photograph                                                                                                                                                                                                                                                                              |                                                                                                                                                                                                                                                                                                     |                                                                                                                |  |  |  |  |  |
| The Property appears to<br>be developed with an<br>educational facility with<br>the addition of a few<br>more buildings from the<br>previous aerial<br>photograph.                                                                                                                                  | Residential; a sports field<br>is located to the north of<br>the Property.                                                                                                                                                                                                                          | The general vicinity of<br>the Property appears to<br>be developed for<br>residential uses.                    |  |  |  |  |  |

| Property                                                                                                                                                                                                                              | Adjoining Properties                                                 | General Vicinity                                                        |  |  |  |  |
|---------------------------------------------------------------------------------------------------------------------------------------------------------------------------------------------------------------------------------------|----------------------------------------------------------------------|-------------------------------------------------------------------------|--|--|--|--|
| 1950 Sanborn Fire Insurance Map, 1950 Topographic Map & 1952 Aerial<br>Photograph                                                                                                                                                     |                                                                      |                                                                         |  |  |  |  |
| The northern portion of<br>the Property is depicted<br>with the John Adams<br>Junior High School. The<br>central portion is<br>depicted with a gym and<br>athletic field. The<br>southern portion of the<br>Property is a vacant lot. | Residential; Will Rogers<br>Elementary School                        | The general vicinity of<br>the Property is located in<br>an urban area. |  |  |  |  |
| 1964 Aerial Photographs, 1965 Sanborn Fire Insurance Maps, 1966<br>Topographic Map & 1967 Aerial Photograph                                                                                                                           |                                                                      |                                                                         |  |  |  |  |
| The Property is depicted<br>as the John Adams<br>Junior High School. The<br>central portion of the<br>Property is depicted as a<br>woodworking and sheet<br>metal shop classroom.                                                     | Residential and<br>educational facilities                            | No significant changes<br>from the previous maps<br>and photographs.    |  |  |  |  |
| 1970 Aerial Photograph,1                                                                                                                                                                                                              | 972 Topographic Map & 1                                              | 979 Aerial Photograph                                                   |  |  |  |  |
| No significant changes<br>from the previous maps<br>and photographs.                                                                                                                                                                  | No significant changes<br>from the previous maps<br>and photographs. | No significant changes<br>from the previous maps<br>and photographs.    |  |  |  |  |
| 1981 Aerial Photograph, 1981 Topographic Map, 1986 Sanborn Fire<br>Insurance Map & 1989 Aerial Photograph                                                                                                                             |                                                                      |                                                                         |  |  |  |  |
| No significant changes<br>from the previous maps<br>and photographs.                                                                                                                                                                  | No significant changes<br>from the previous maps<br>and photographs. | No significant changes<br>from the previous maps<br>and photographs.    |  |  |  |  |