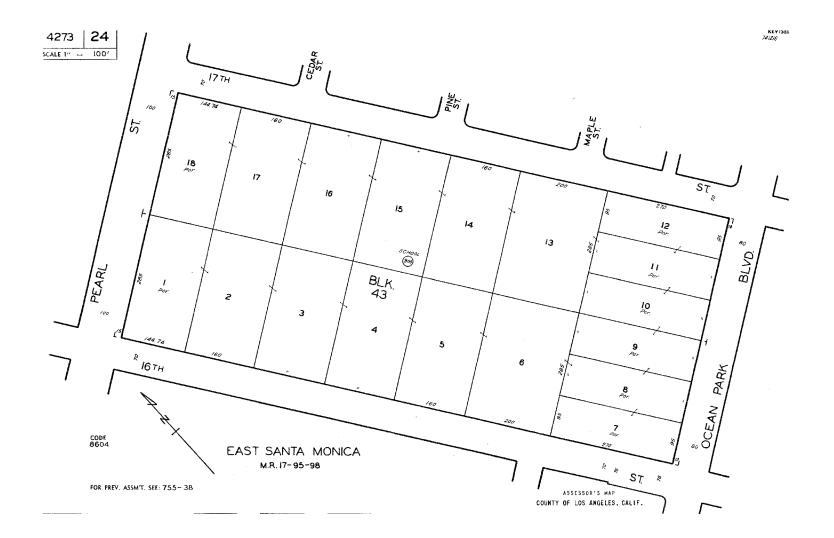

## 2.0 PROPERTY DESCRIPTION

| Item                                 | Comment                                                                                                                                                                                                                                                                                                                                                                                                                                                                                                                                                                                                                                                                                                                                                                                              |
|--------------------------------------|------------------------------------------------------------------------------------------------------------------------------------------------------------------------------------------------------------------------------------------------------------------------------------------------------------------------------------------------------------------------------------------------------------------------------------------------------------------------------------------------------------------------------------------------------------------------------------------------------------------------------------------------------------------------------------------------------------------------------------------------------------------------------------------------------|
| Current<br>Use(s) of the<br>Property | The Property is owned by Santa Monica-Malibu Unified School<br>District and operated as the John Adams Middle School (JAMS).<br>A Property location map and a field generated Property plan are<br>provided in Appendix B. Pertinent Property photographs are<br>provided in Appendix C. The proposed project area is also<br>indicated on the Plans in Appendix B.                                                                                                                                                                                                                                                                                                                                                                                                                                  |
| Location and<br>Legal<br>Description | The Property is located at 2425 16th Street, in the City of Santa<br>Monica, Los Angeles County, California. The Property is<br>bordered to the northeast by 17th Street, southeast by Ocean<br>Park Boulevard, southwest by 16th Street and northwest by Pearl<br>Street in the City of Santa Monica, California. The Property is<br>located approximately 0.6 miles southeast of the 10 Freeway<br>(Santa Monica Freeway).<br>The proposed project area is located on the mid-western portion<br>of the Property.<br>The Los Angeles County Assessor's Parcel Number for the<br>Property is 4273-024-900. The legal description of the Property<br>is described as the following:<br>EAST SANTA MONICA LOTS 2,3,4,5,6,13,14, 15,16 AND 17<br>AND EX OF ST LOTS 1,7,8,9, 10,11,12 AND LOT 18 BLK 43 |
| Zoning<br>Information                | According to the City of Santa Monica Planning Department, the zoning for the Property is PL-, defined as Institutional/Public Lands.                                                                                                                                                                                                                                                                                                                                                                                                                                                                                                                                                                                                                                                                |