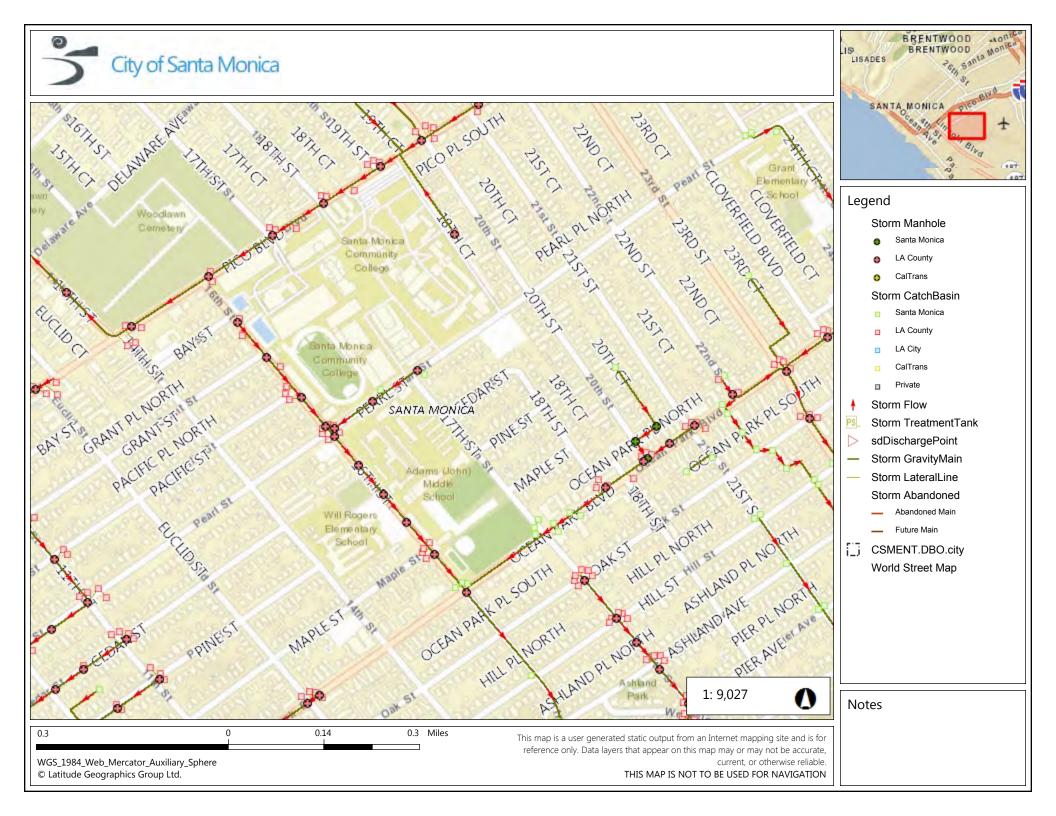

tions or need additional information.

#### **Becky Steever**

Staff Geologist 17781 Cowan Irvine, Ca 92614 Cell – 949.302.8495 Office – 949.681.4251 Fax – 949.250.1114

#### Leighton Solutions You Can Build On

The information accompanying this email transmission may contain confidential or legally privileged information that is intended only for the use of the individual or entity named in this message. If you are not the intended recipient, you are hereby notified that any disclosure, copying, distribution or reliance upon the contents of this email is strictly prohibited. If you receive this email in error, please immediately notify the sender by reply e-mail and destroy all copies of the communication and any attachments



Please don't print this e-mail unless you really need to.









Good Morning,

I am requesting information on existing above and below ground power line easements for the completion of an Environmental Hazard Report for proposed improvements at the John Adams Middle School (JAMS) site located at 2425 16th Street in the City of Santa Monica, Los Angeles County, California. The Los Angeles County Assessor's Office identifies the property as Assessor Parcel Number (APN) 4273-024-900.

Attached is a copy of the Thomas Bros Guide page showing Map 671, with the site location. I am interested in the locations of power lines that are within 350 feet of the proposed school site as indicated on the attached map. Please provide the following information:

- The power line alignment and depth of cover if buried; and
- Operating voltages in the power line eas