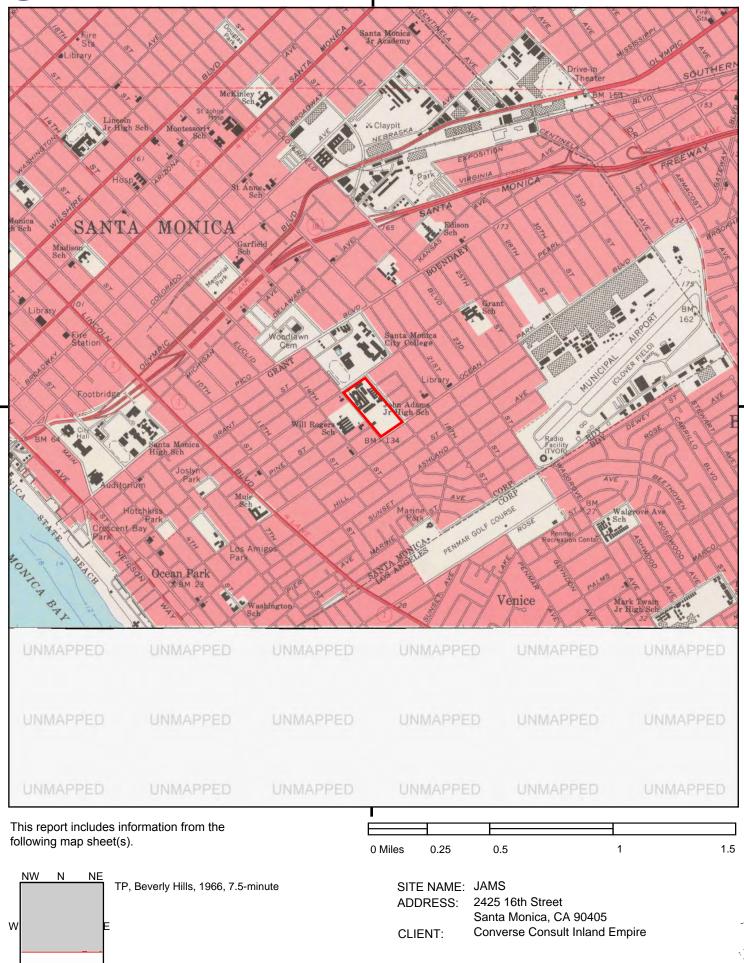

#### 5.2.1 Aerial Photograph and Map Review

Available historical aerial photographs and maps, which were provided by Environmental Data Resources (EDR), were reviewed.

A summary of the review is provided in the following table. Copies of the aerial photographs and maps are provided in Appendix E, Historical Information.

| Table 1 – Historical R | esource Review |
|------------------------|----------------|
|------------------------|----------------|

| Property                                                                                                                                                                                                                                                                                            | Adjoining Properties                                                                                                                                                                                                                                                                                | General Vicinity                                                                                               |  |  |  |  |  |
|-----------------------------------------------------------------------------------------------------------------------------------------------------------------------------------------------------------------------------------------------------------------------------------------------------|-----------------------------------------------------------------------------------------------------------------------------------------------------------------------------------------------------------------------------------------------------------------------------------------------------|----------------------------------------------------------------------------------------------------------------|--|--|--|--|--|
| 1894, 1896, 1898, 1900 & 1902 Topographic Maps                                                                                                                                                                                                                                                      |                                                                                                                                                                                                                                                                                                     |                                                                                                                |  |  |  |  |  |
| Undeveloped                                                                                                                                                                                                                                                                                         | Undeveloped                                                                                                                                                                                                                                                                                         | Undeveloped                                                                                                    |  |  |  |  |  |
| 1920, 1921, 1935 Topographic Maps & 1928 Aerial Photograph                                                                                                                                                                                                                                          |                                                                                                                                                                                                                                                                                                     |                                                                                                                |  |  |  |  |  |
| Undeveloped                                                                                                                                                                                                                                                                                         | Residential,<br>Undeveloped                                                                                                                                                                                                                                                                         | Residential,<br>Undeveloped                                                                                    |  |  |  |  |  |
| 1934 Topographic Map &                                                                                                                                                                                                                                                                              | 1938 Aerial Photograph                                                                                                                                                                                                                                                                              |                                                                                                                |  |  |  |  |  |
| The Property appears to<br>be developed with an<br>educational facility. The<br>northwest portion of the<br>Property is developed<br>with the current<br>structures. The central<br>portion is developed as a<br>sports field and the<br>southernmost portion of<br>the Property is<br>undeveloped. | The adjoining properties<br>to the north, northeast<br>and east are<br>undeveloped. The<br>adjoining properties to<br>the south, southeast and<br>southwest appear to be<br>developed with<br>residential uses. Roads<br>are located to the<br>northeast, northwest,<br>southeast and<br>southwest. | The general vicinity of<br>the Property appears to<br>be developed with<br>residential uses or<br>undeveloped. |  |  |  |  |  |
| 1947 Aerial Photograph                                                                                                                                                                                                                                                                              |                                                                                                                                                                                                                                                                                                     |                                                                                                                |  |  |  |  |  |
| The Property appears to<br>be developed with an<br>educational facility with<br>the addition of a few<br>more buildings from the<br>previous aerial<br>photograph.                                                                                                                                  | Residential; a sports field<br>is located to the north of<br>the Property.                                                                                                                                                                                                                          | The general vicinity of<br>the Property appears to<br>be developed for<br>residential uses.                    |  |  |  |  |  |

| Property                                                                                                                                                                                                                              | Adjoining Properties                                                 | General Vicinity                                                        |  |  |  |  |
|---------------------------------------------------------------------------------------------------------------------------------------------------------------------------------------------------------------------------------------|----------------------------------------------------------------------|-------------------------------------------------------------------------|--|--|--|--|
| 1950 Sanborn Fire Insurance Map, 1950 Topographic Map & 1952 Aerial<br>Photograph                                                                                                                                                     |                                                                      |                                                                         |  |  |  |  |
| The northern portion of<br>the Property is depicted<br>with the John Adams<br>Junior High School. The<br>central portion is<br>depicted with a gym and<br>athletic field. The<br>southern portion of the<br>Property is a vacant lot. | Residential; Will Rogers<br>Elementary School                        | The general vicinity of<br>the Property is located in<br>an urban area. |  |  |  |  |
| 1964 Aerial Photographs, 1965 Sanborn Fire Insurance Maps, 1966<br>Topographic Map & 1967 Aerial Photograph                                                                                                                           |                                                                      |                                                                         |  |  |  |  |
| The Property is depicted<br>as the John Adams<br>Junior High School. The<br>central portion of the<br>Property is depicted as a<br>woodworking and sheet<br>metal shop classroom.                                                     | Residential and<br>educational facilities                            | No significant changes<br>from the previous maps<br>and photographs.    |  |  |  |  |
| 1970 Aerial Photograph,1                                                                                                                                                                                                              | 972 Topographic Map & 1                                              | 979 Aerial Photograph                                                   |  |  |  |  |
| No significant changes<br>from the previous maps<br>and photographs.                                                                                                                                                                  | No significant changes<br>from the previous maps<br>and photographs. | No significant changes<br>from the previous maps<br>and photographs.    |  |  |  |  |
| 1981 Aerial Photograph, 1981 Topographic Map, 1986 Sanborn Fire<br>Insurance Map & 1989 Aerial Photograph                                                                                                                             |                                                                      |                                                                         |  |  |  |  |
| No significant changes<br>from the previous maps<br>and photographs.                                                                                                                                                                  | No significant changes<br>from the previous maps<br>and photographs. | No significant changes<br>from the previous maps<br>and photographs.    |  |  |  |  |

| Property                                                                                                                                                            | Adjoining Properties                                                           | General Vicinity                                                     |  |  |  |
|---------------------------------------------------------------------------------------------------------------------------------------------------------------------|--------------------------------------------------------------------------------|----------------------------------------------------------------------|--|--|--|
| 1994 Topographic Map, 1994 Aerial Photograph & 1995 Topographic Map                                                                                                 |                                                                                |                                                                      |  |  |  |
| No significant changes<br>from the previous maps<br>and photographs.<br>2002, 2005 Aerial Photog                                                                    | No significant changes<br>from the previous maps<br>and photographs.<br>raphs  | No significant changes<br>from the previous maps<br>and photographs. |  |  |  |
| No significant changes<br>from the previous maps<br>and photographs.<br>2009 & 2010 Aerial Photo                                                                    | No significant changes<br>from the previous maps<br>and photographs.<br>graphs | No significant changes<br>from the previous maps<br>and photographs, |  |  |  |
| The southern portion of<br>the Property appears to<br>be developed with the<br>current sports field. The<br>remaining areas of the<br>Property remain<br>unchanged. | No significant changes<br>from the previous maps<br>and photographs.           | No significant changes<br>from the previous maps<br>and photographs. |  |  |  |
| 2012 Aerial Photograph & 2012 Topographic Map                                                                                                                       |                                                                                |                                                                      |  |  |  |
| The Property appears to<br>be undergoing<br>construction on the<br>northeastern portion of<br>the Property. The<br>remaining areas remain<br>unchanged.             | No significant changes<br>from the previous maps<br>and photographs.           | No significant changes<br>from the previous maps<br>and photograph.  |  |  |  |