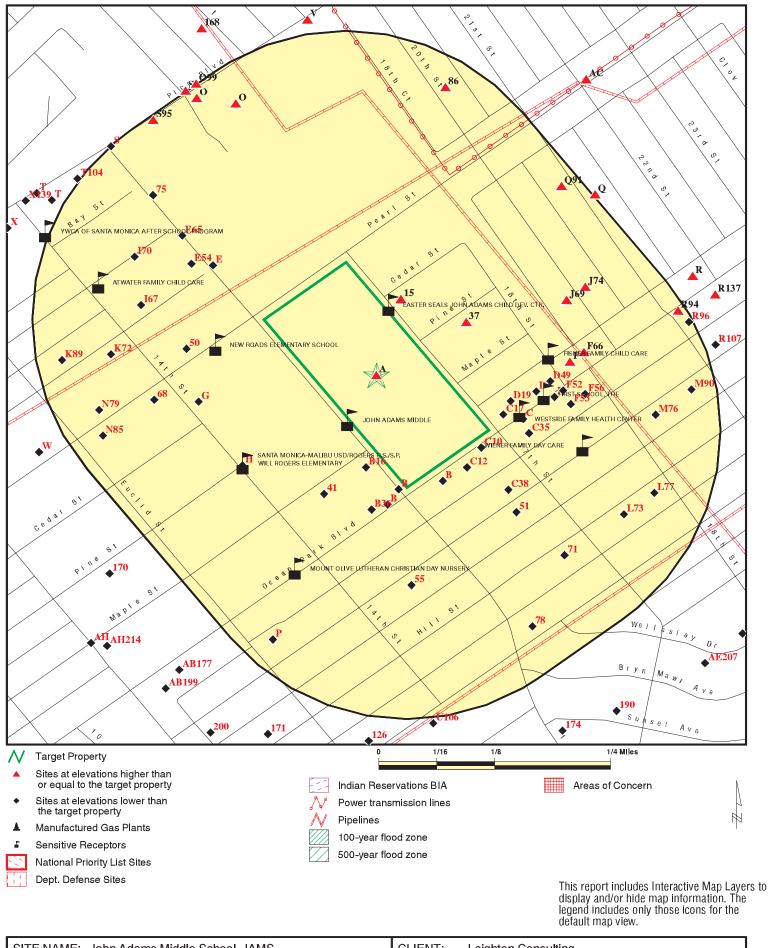

#### 5.3 Results of Environmental Records Sources Review

An EDR report of Standard Environmental Record Sources (Records) was prepared specifically for the Property. The search included queries to the following databases for cases within specified ASTM search distances. A copy of the database report is provided in Appendix F, Regulatory Database Report.

#### 5.3.2 Adjoining Properties

The following adjoining properties were identified on the regulatory database report:

- Platt Simon at 2586 West 16th Street (EDR Site ID B8),located non-contiguous to the southeast was identified the EDR Historical Dry Cleaner database in 1924.
- Bell GC at 2575 West 16th Street (EDR Site ID B9), located non-contiguous to the south was identified on the EDR Historical Auto Stations database in 1924.
- Your Laundry at 1616 Ocean Park Boulevard (EDR Site ID B10), located non-contiguous to the southeast was identified on the Historical Dry Cleaners database in 1954 and 1987.
- Mee Kong Laundry at 1632 Ocean Park Boulevard (EDR Site ID 11), located non-contiguous the southeast was identified on the Historical Dry Cleaners database in 1954.
- Model Cleaners at 1618 Ocean Park Boulevard (EDR Site ID B12) was identified on the Resources Conservation and Recovery Act (RCRA)- Small Quantity Generator (RCRA-SQG), FINDS (Manifest), Enforcement and Compliance History Online (ECHO) and Emissions databases. No violations were noted.
- Mc Nich Dallas W at 1703 Ocean Park Boulevard (EDR Site ID C14) was identified on the EDR Historical Auto Stations database in 1948 and 1954.
- Paris Bell Custom Quality Drapery at 1706 Ocean Park Boulevard (EDR Site ID C18) was identified on the EDR Historical Dry Cleaner Database from 1948 to 2010, on the emissions, Notify 65, RCRA Non Gen/No Longer Regulated and ECHO databases.
- Santa Monica College at 2121 16th Street (EDR Site ID 27) was identified on the historical underground storage tank (UST) and CHMIRS databases.

Santa Monica Community College District at 1900 Pico Boulevard (EDR Site ID E28) was identified on the RCRA Large Quantity Generator (LQG), Envirostor, Leaking Underground Storage Tank (LUST), CHMIRS, EMI, HAZNET Cortese, NPDES, LA County Site Mitigation and FINDs databases. This site reported an unauthorized release to the soil. The case was granted closure on September 20, 1990. This site also experienced a single release of chlorine in the pool area in 1994.

Based on the non-contiguous locations of these sites and overall distance from the project area, these sites are not expected to represent a significant environmental concern.

No other adjoining sites were identified.