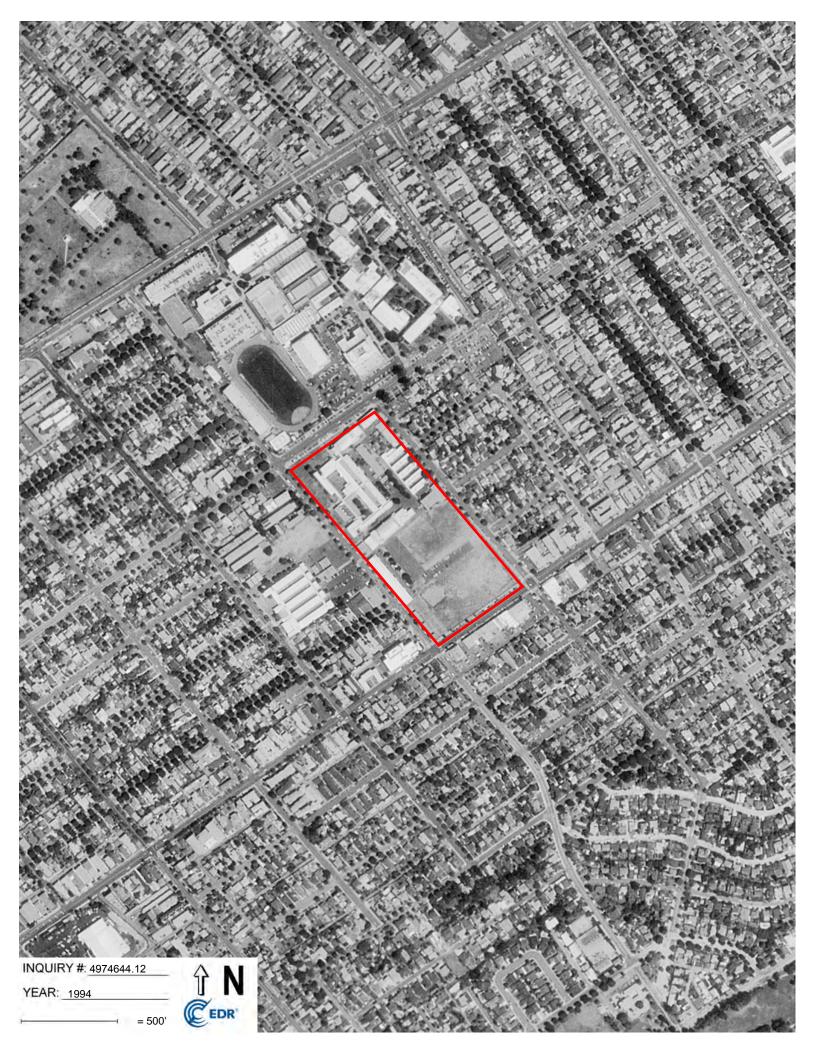

| Property                                                                                                                                                            | Adjoining Properties                                                           | General Vicinity                                                     |  |  |  |
|---------------------------------------------------------------------------------------------------------------------------------------------------------------------|--------------------------------------------------------------------------------|----------------------------------------------------------------------|--|--|--|
| 1994 Topographic Map, 1994 Aerial Photograph & 1995 Topographic Map                                                                                                 |                                                                                |                                                                      |  |  |  |
| No significant changes<br>from the previous maps<br>and photographs.<br>2002, 2005 Aerial Photog                                                                    | No significant changes<br>from the previous maps<br>and photographs.<br>raphs  | No significant changes<br>from the previous maps<br>and photographs. |  |  |  |
| No significant changes<br>from the previous maps<br>and photographs.<br>2009 & 2010 Aerial Photo                                                                    | No significant changes<br>from the previous maps<br>and photographs.<br>graphs | No significant changes<br>from the previous maps<br>and photographs, |  |  |  |
| The southern portion of<br>the Property appears to<br>be developed with the<br>current sports field. The<br>remaining areas of the<br>Property remain<br>unchanged. | No significant changes<br>from the previous maps<br>and photographs.           | No significant changes<br>from the previous maps<br>and photographs. |  |  |  |
| 2012 Aerial Photograph & 2012 Topographic Map                                                                                                                       |                                                                                |                                                                      |  |  |  |
| The Property appears to<br>be undergoing<br>construction on the<br>northeastern portion of<br>the Property. The<br>remaining areas remain<br>unchanged.             | No significant changes<br>from the previous maps<br>and photographs.           | No significant changes<br>from the previous maps<br>and photograph.  |  |  |  |