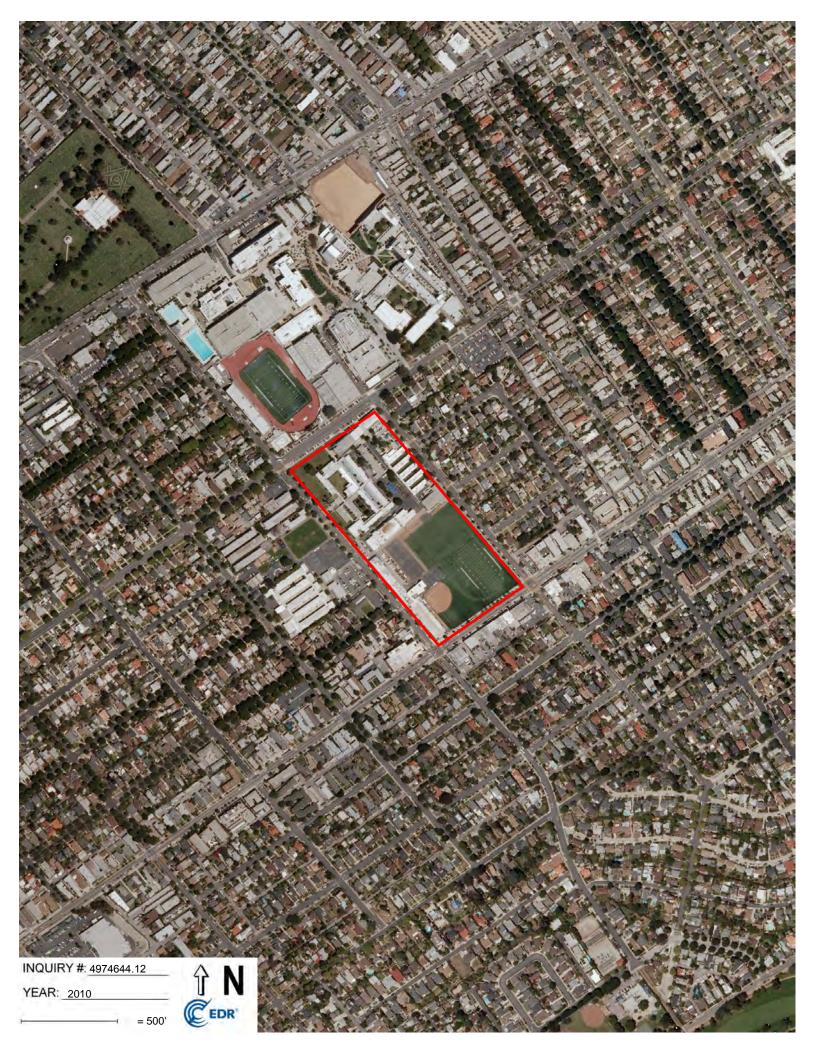

| Property                                                                                                                                                            | Adjoining Properties                                                           | General Vicinity                                                     |  |  |  |
|---------------------------------------------------------------------------------------------------------------------------------------------------------------------|--------------------------------------------------------------------------------|----------------------------------------------------------------------|--|--|--|
| 1994 Topographic Map, 1994 Aerial Photograph & 1995 Topographic Map                                                                                                 |                                                                                |                                                                      |  |  |  |
| No significant changes<br>from the previous maps<br>and photographs.<br>2002, 2005 Aerial Photog                                                                    | No significant changes<br>from the previous maps<br>and photographs.<br>raphs  | No significant changes<br>from the previous maps<br>and photographs. |  |  |  |
| No significant changes<br>from the previous maps<br>and photographs.<br>2009 & 2010 Aerial Photo                                                                    | No significant changes<br>from the previous maps<br>and photographs.<br>graphs | No significant changes<br>from the previous maps<br>and photographs, |  |  |  |
| The southern portion of<br>the Property appears to<br>be developed with the<br>current sports field. The<br>remaining areas of the<br>Property remain<br>unchanged. | No significant changes<br>from the previous maps<br>and photographs.           | No significant changes<br>from the previous maps<br>and photographs. |  |  |  |
| 2012 Aerial Photograph & 2012 Topographic Map                                                                                                                       |                                                                                |                                                                      |  |  |  |
| The Property appears to<br>be undergoing<br>construction on the<br>northeastern portion of<br>the Property. The<br>remaining areas remain<br>unchanged.             | No significant changes<br>from the previous maps<br>and photographs.           | No significant changes<br>from the previous maps<br>and photograph.  |  |  |  |