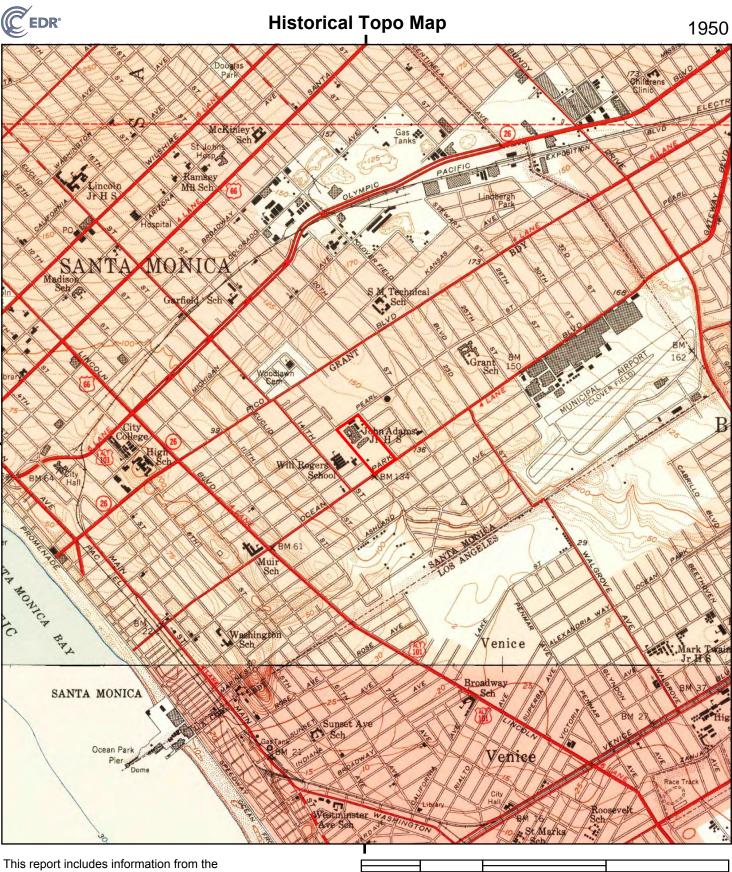

#### 5.2.1 Aerial Photograph and Map Review

Available historical aerial photographs and maps, which were provided by Environmental Data Resources (EDR), were reviewed.

A summary of the review is provided in the following table. Copies of the aerial photographs and maps are provided in Appendix E, Historical Information.

| Table 1 – Historical R | esource Review |
|------------------------|----------------|
|------------------------|----------------|

| Property                                                                                                                                                                                                                                                                                            | Adjoining Properties                                                                                                                                                                                                                                                                                | General Vicinity                                                                                               |  |  |  |  |  |
|-----------------------------------------------------------------------------------------------------------------------------------------------------------------------------------------------------------------------------------------------------------------------------------------------------|-----------------------------------------------------------------------------------------------------------------------------------------------------------------------------------------------------------------------------------------------------------------------------------------------------|----------------------------------------------------------------------------------------------------------------|--|--|--|--|--|
| 1894, 1896, 1898, 1900 & 1902 Topographic Maps                                                                                                                                                                                                                                                      |                                                                                                                                                                                                                                                                                                     |                                                                                                                |  |  |  |  |  |
| Undeveloped                                                                                                                                                                                                                                                                                         | Undeveloped                                                                                                                                                                                                                                                                                         | Undeveloped                                                                                                    |  |  |  |  |  |
| 1920, 1921, 1935 Topographic Maps & 1928 Aerial Photograph                                                                                                                                                                                                                                          |                                                                                                                                                                                                                                                                                                     |                                                                                                                |  |  |  |  |  |
| Undeveloped                                                                                                                                                                                                                                                                                         | Residential,<br>Undeveloped                                                                                                                                                                                                                                                                         | Residential,<br>Undeveloped                                                                                    |  |  |  |  |  |
| 1934 Topographic Map &                                                                                                                                                                                                                                                                              | 1938 Aerial Photograph                                                                                                                                                                                                                                                                              |                                                                                                                |  |  |  |  |  |
| The Property appears to<br>be developed with an<br>educational facility. The<br>northwest portion of the<br>Property is developed<br>with the current<br>structures. The central<br>portion is developed as a<br>sports field and the<br>southernmost portion of<br>the Property is<br>undeveloped. | The adjoining properties<br>to the north, northeast<br>and east are<br>undeveloped. The<br>adjoining properties to<br>the south, southeast and<br>southwest appear to be<br>developed with<br>residential uses. Roads<br>are located to the<br>northeast, northwest,<br>southeast and<br>southwest. | The general vicinity of<br>the Property appears to<br>be developed with<br>residential uses or<br>undeveloped. |  |  |  |  |  |
| 1947 Aerial Photograph                                                                                                                                                                                                                                                                              |                                                                                                                                                                                                                                                                                                     |                                                                                                                |  |  |  |  |  |
| The Property appears to<br>be developed with an<br>educational facility with<br>the addition of a few<br>more buildings from the<br>previous aerial<br>photograph.                                                                                                                                  | Residential; a sports field<br>is located to the north of<br>the Property.                                                                                                                                                                                                                          | The general vicinity of<br>the Property appears to<br>be developed for<br>residential uses.                    |  |  |  |  |  |

| Property                                                                                                                                                                                                                              | Adjoining Properties                                                 | General Vicinity                                                        |  |  |  |  |
|---------------------------------------------------------------------------------------------------------------------------------------------------------------------------------------------------------------------------------------|----------------------------------------------------------------------|-------------------------------------------------------------------------|--|--|--|--|
| 1950 Sanborn Fire Insurance Map, 1950 Topographic Map & 1952 Aerial<br>Photograph                                                                                                                                                     |                                                                      |                                                                         |  |  |  |  |
| The northern portion of<br>the Property is depicted<br>with the John Adams<br>Junior High School. The<br>central portion is<br>depicted with a gym and<br>athletic field. The<br>southern portion of the<br>Property is a vacant lot. | Residential; Will Rogers<br>Elementary School                        | The general vicinity of<br>the Property is located in<br>an urban area. |  |  |  |  |
| 1964 Aerial Photographs, 1965 Sanborn Fire Insurance Maps, 1966<br>Topographic Map & 1967 Aerial Photograph                                                                                                                           |                                                                      |                                                                         |  |  |  |  |
| The Property is depicted<br>as the John Adams<br>Junior High School. The<br>central portion of the<br>Property is depicted as a<br>woodworking and sheet<br>metal shop classroom.                                                     | Residential and<br>educational facilities                            | No significant changes<br>from the previous maps<br>and photographs.    |  |  |  |  |
| 1970 Aerial Photograph,1                                                                                                                                                                                                              | 972 Topographic Map & 1                                              | 979 Aerial Photograph                                                   |  |  |  |  |
| No significant changes<br>from the previous maps<br>and photographs.                                                                                                                                                                  | No significant changes<br>from the previous maps<br>and photographs. | No significant changes<br>from the previous maps<br>and photographs.    |  |  |  |  |
| 1981 Aerial Photograph, 1981 Topographic Map, 1986 Sanborn Fire<br>Insurance Map & 1989 Aerial Photograph                                                                                                                             |                                                                      |                                                                         |  |  |  |  |
| No significant changes<br>from the previous maps<br>and photographs.                                                                                                                                                                  | No significant changes<br>from the previous maps<br>and photographs. | No significant changes<br>from the previous maps<br>and photographs.    |  |  |  |  |