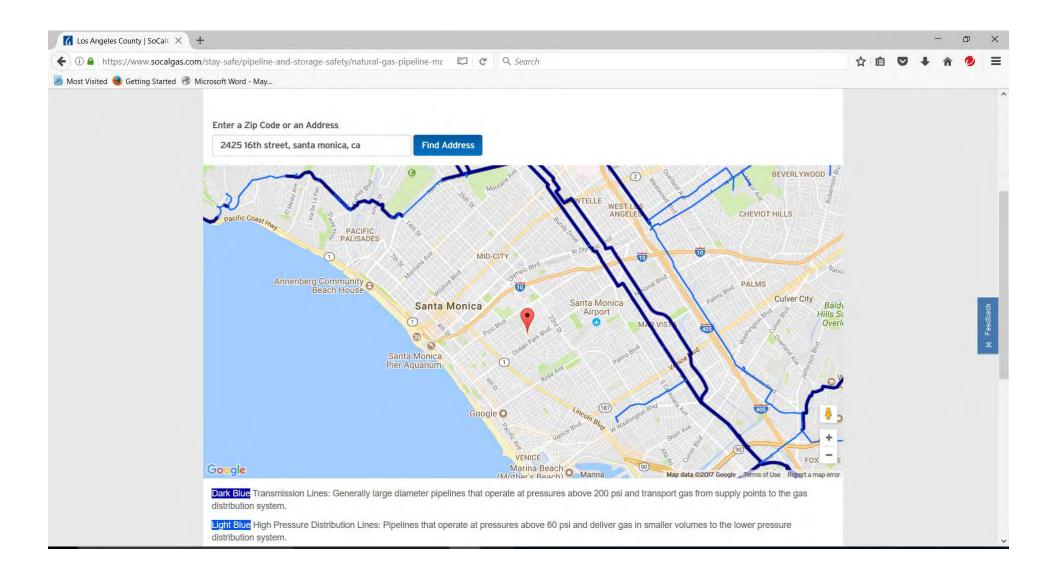

#### 5.4 Additional Environmental Record Sources

| Federal Agencies                                                                                                |                                                                                                                                                                                                                               |  |
|-----------------------------------------------------------------------------------------------------------------|-------------------------------------------------------------------------------------------------------------------------------------------------------------------------------------------------------------------------------|--|
| Source                                                                                                          | Comments                                                                                                                                                                                                                      |  |
| U.S. Department of<br>Transportation,<br>Pipeline and<br>Hazardous Material<br>Safety Administration<br>(PHMSA) | PHMSA online mapping system for gas transmission<br>pipelines or hazardous liquid pipelines in Los Angeles<br>County was reviewed (https://www.npms.phmsa.dot.gov/<br>default.htm). No pipelines are located on the Property. |  |