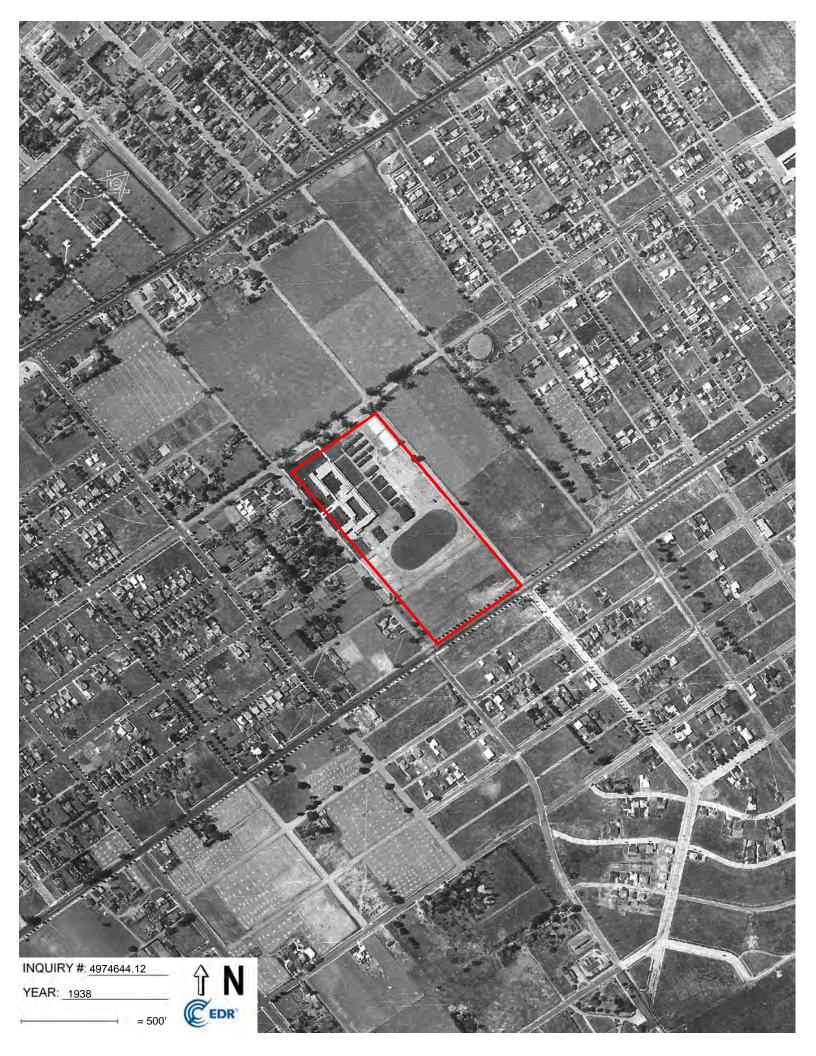

| Table 1 – Historical R | esource Review |
|------------------------|----------------|
|------------------------|----------------|

| Property                                                                                                                                                                                                                                                                                            | Adjoining Properties                                                                                                                                                                                                                                                                                | General Vicinity                                                                                               |  |  |  |  |  |
|-----------------------------------------------------------------------------------------------------------------------------------------------------------------------------------------------------------------------------------------------------------------------------------------------------|-----------------------------------------------------------------------------------------------------------------------------------------------------------------------------------------------------------------------------------------------------------------------------------------------------|----------------------------------------------------------------------------------------------------------------|--|--|--|--|--|
| 1894, 1896, 1898, 1900 & 1902 Topographic Maps                                                                                                                                                                                                                                                      |                                                                                                                                                                                                                                                                                                     |                                                                                                                |  |  |  |  |  |
| Undeveloped                                                                                                                                                                                                                                                                                         | Undeveloped                                                                                                                                                                                                                                                                                         | Undeveloped                                                                                                    |  |  |  |  |  |
| 1920, 1921, 1935 Topographic Maps & 1928 Aerial Photograph                                                                                                                                                                                                                                          |                                                                                                                                                                                                                                                                                                     |                                                                                                                |  |  |  |  |  |
| Undeveloped                                                                                                                                                                                                                                                                                         | Residential,<br>Undeveloped                                                                                                                                                                                                                                                                         | Residential,<br>Undeveloped                                                                                    |  |  |  |  |  |
| 1934 Topographic Map &                                                                                                                                                                                                                                                                              | 1938 Aerial Photograph                                                                                                                                                                                                                                                                              |                                                                                                                |  |  |  |  |  |
| The Property appears to<br>be developed with an<br>educational facility. The<br>northwest portion of the<br>Property is developed<br>with the current<br>structures. The central<br>portion is developed as a<br>sports field and the<br>southernmost portion of<br>the Property is<br>undeveloped. | The adjoining properties<br>to the north, northeast<br>and east are<br>undeveloped. The<br>adjoining properties to<br>the south, southeast and<br>southwest appear to be<br>developed with<br>residential uses. Roads<br>are located to the<br>northeast, northwest,<br>southeast and<br>southwest. | The general vicinity of<br>the Property appears to<br>be developed with<br>residential uses or<br>undeveloped. |  |  |  |  |  |
| 1947 Aerial Photograph                                                                                                                                                                                                                                                                              |                                                                                                                                                                                                                                                                                                     |                                                                                                                |  |  |  |  |  |
| The Property appears to<br>be developed with an<br>educational facility with<br>the addition of a few<br>more buildings from the<br>previous aerial<br>photograph.                                                                                                                                  | Residential; a sports field<br>is located to the north of<br>the Property.                                                                                                                                                                                                                          | The general vicinity of<br>the Property appears to<br>be developed for<br>residential uses.                    |  |  |  |  |  |