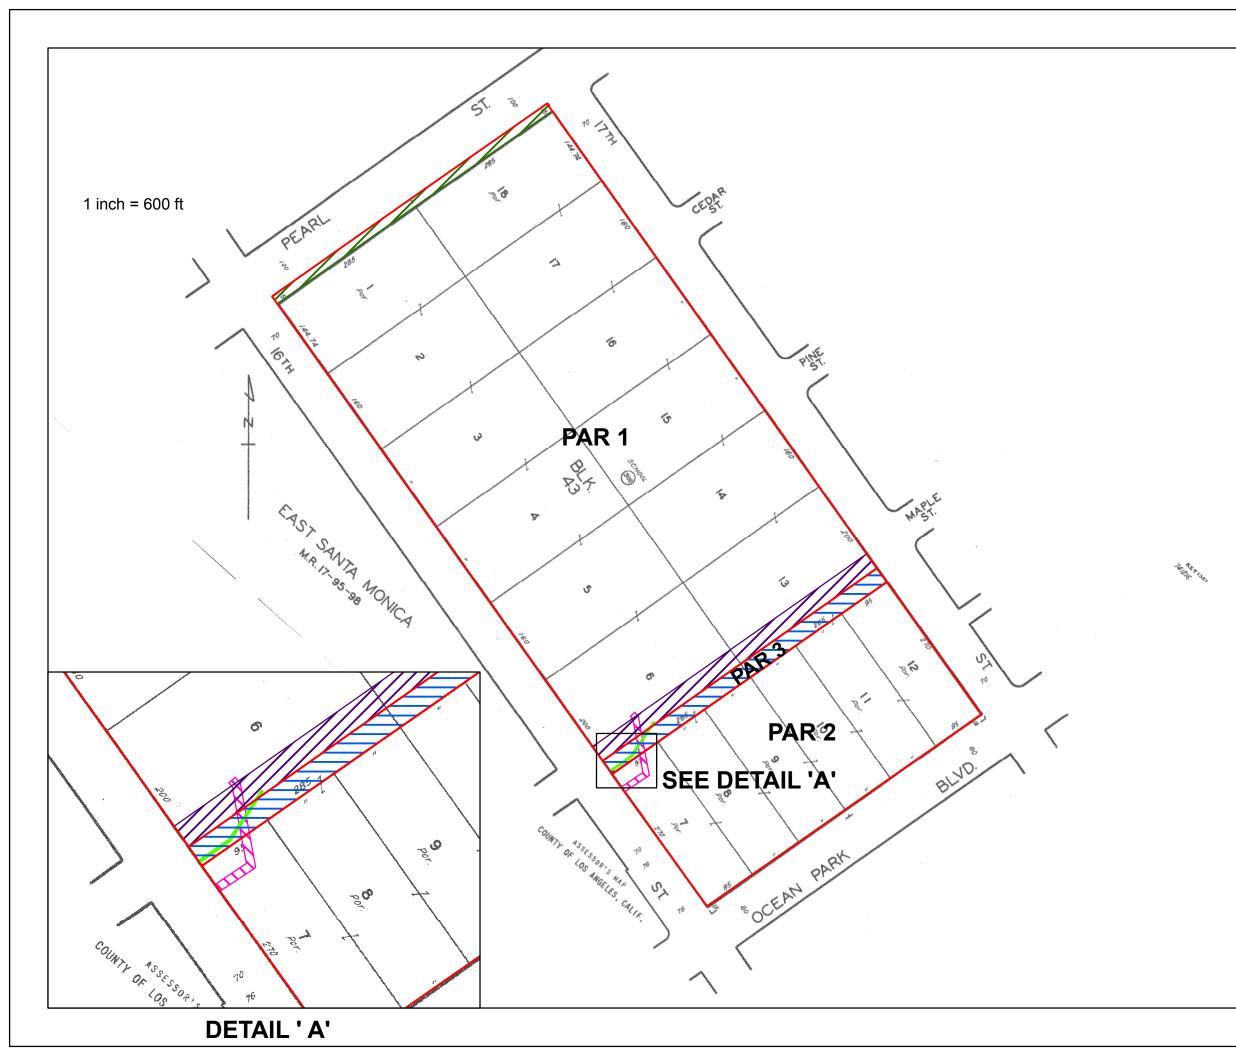

## 2.0 PROPERTY DESCRIPTION

| Item                                 | Comment                                                                                                                                                                                                                                                                                                                                                                                                                                                                                                                                                                                                                                                                                                                                                                                              |
|--------------------------------------|------------------------------------------------------------------------------------------------------------------------------------------------------------------------------------------------------------------------------------------------------------------------------------------------------------------------------------------------------------------------------------------------------------------------------------------------------------------------------------------------------------------------------------------------------------------------------------------------------------------------------------------------------------------------------------------------------------------------------------------------------------------------------------------------------|
| Current<br>Use(s) of the<br>Property | The Property is owned by Santa Monica-Malibu Unified School<br>District and operated as the John Adams Middle School (JAMS).<br>A Property location map and a field generated Property plan are<br>provided in Appendix B. Pertinent Property photographs are<br>provided in Appendix C. The proposed project area is also<br>indicated on the Plans in Appendix B.                                                                                                                                                                                                                                                                                                                                                                                                                                  |
| Location and<br>Legal<br>Description | The Property is located at 2425 16th Street, in the City of Santa<br>Monica, Los Angeles County, California. The Property is<br>bordered to the northeast by 17th Street, southeast by Ocean<br>Park Boulevard, southwest by 16th Street and northwest by Pearl<br>Street in the City of Santa Monica, California. The Property is<br>located approximately 0.6 miles southeast of the 10 Freeway<br>(Santa Monica Freeway).<br>The proposed project area is located on the mid-western portion<br>of the Property.<br>The Los Angeles County Assessor's Parcel Number for the<br>Property is 4273-024-900. The legal description of the Property<br>is described as the following:<br>EAST SANTA MONICA LOTS 2,3,4,5,6,13,14, 15,16 AND 17<br>AND EX OF ST LOTS 1,7,8,9, 10,11,12 AND LOT 18 BLK 43 |
| Zoning<br>Information                | According to the City of Santa Monica Planning Department, the zoning for the Property is PL-, defined as Institutional/Public Lands.                                                                                                                                                                                                                                                                                                                                                                                                                                                                                                                                                                                                                                                                |

| ltem                                       | Comment                                                                                                                                                                                                                                                                                                                                                                                                                                                                                                                                                                                                                                                                      |
|--------------------------------------------|------------------------------------------------------------------------------------------------------------------------------------------------------------------------------------------------------------------------------------------------------------------------------------------------------------------------------------------------------------------------------------------------------------------------------------------------------------------------------------------------------------------------------------------------------------------------------------------------------------------------------------------------------------------------------|
| Property<br>Characteristics                | The Property includes a single 16.40 acre parcel. The Property<br>is improved with multiple single and two-story buildings. In<br>addition to the Property buildings, the Property is also improved<br>with a basketball court, covered lunch area, sports field and<br>multiple parking lots.<br>The project area is located on approximately 1 acre and is<br>currently developed as a concrete auditorium.                                                                                                                                                                                                                                                                |
| Description of<br>Property<br>Structure(s) | The Property is constructed with fifteen (15) structures including<br>a main office building, library building, single-story classrooms, a<br>gymnasium, cafeteria and two-story auditorium.<br>The proposed project will replace and augment the existing<br>concrete auditorium building and auxiliary spaces on campus to<br>meet current and future needs, including a new performing arts<br>complex of approximately 30,000 to 35,000 square feet to provide<br>a venue for performing arts educational spaces for JAMS. The<br>proposed project will include a 750 seat auditorium, which will<br>also be used by the Santa Monica College and community at<br>large. |