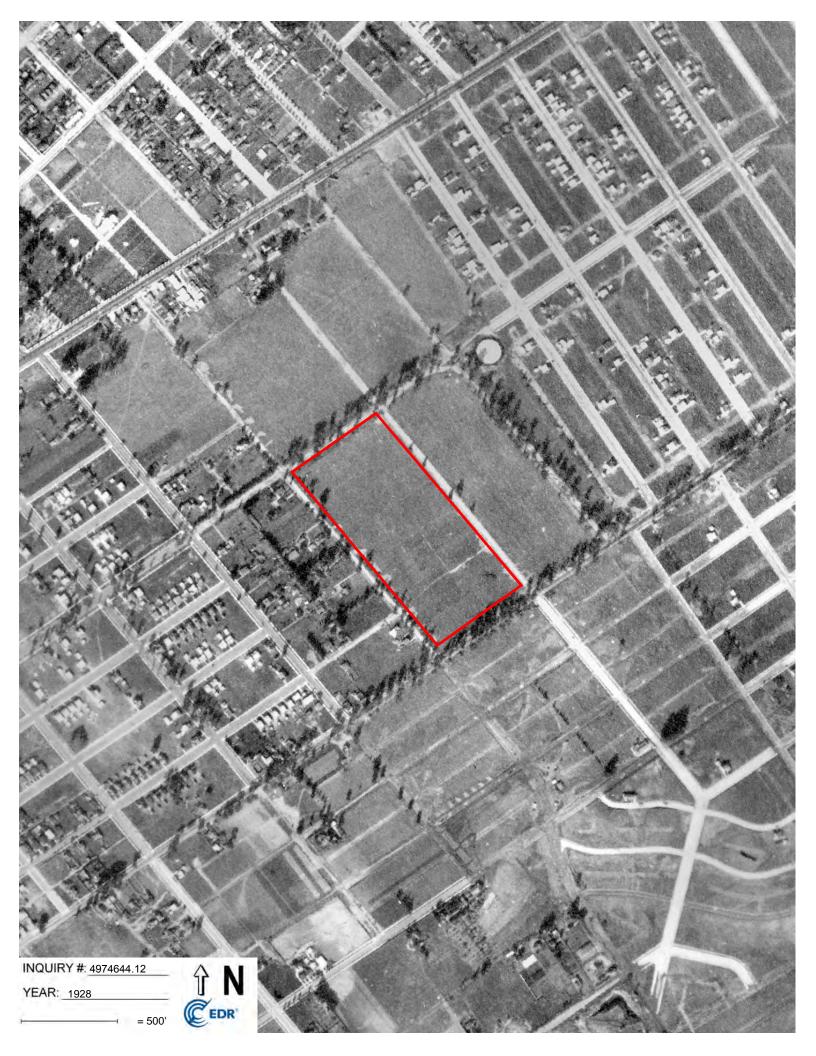

| Table 1 – Historical R | esource Review |
|------------------------|----------------|
|------------------------|----------------|

| Property                                                                                                                                                                                                                                                                                            | Adjoining Properties                                                                                                                                                                                                                                                                                | General Vicinity                                                                                               |  |  |  |  |  |
|-----------------------------------------------------------------------------------------------------------------------------------------------------------------------------------------------------------------------------------------------------------------------------------------------------|-----------------------------------------------------------------------------------------------------------------------------------------------------------------------------------------------------------------------------------------------------------------------------------------------------|----------------------------------------------------------------------------------------------------------------|--|--|--|--|--|
| 1894, 1896, 1898, 1900 & 1902 Topographic Maps                                                                                                                                                                                                                                                      |                                                                                                                                                                                                                                                                                                     |                                                                                                                |  |  |  |  |  |
| Undeveloped                                                                                                                                                                                                                                                                                         | Undeveloped                                                                                                                                                                                                                                                                                         | Undeveloped                                                                                                    |  |  |  |  |  |
| 1920, 1921, 1935 Topographic Maps & 1928 Aerial Photograph                                                                                                                                                                                                                                          |                                                                                                                                                                                                                                                                                                     |                                                                                                                |  |  |  |  |  |
| Undeveloped                                                                                                                                                                                                                                                                                         | Residential,<br>Undeveloped                                                                                                                                                                                                                                                                         | Residential,<br>Undeveloped                                                                                    |  |  |  |  |  |
| 1934 Topographic Map &                                                                                                                                                                                                                                                                              | 1938 Aerial Photograph                                                                                                                                                                                                                                                                              |                                                                                                                |  |  |  |  |  |
| The Property appears to<br>be developed with an<br>educational facility. The<br>northwest portion of the<br>Property is developed<br>with the current<br>structures. The central<br>portion is developed as a<br>sports field and the<br>southernmost portion of<br>the Property is<br>undeveloped. | The adjoining properties<br>to the north, northeast<br>and east are<br>undeveloped. The<br>adjoining properties to<br>the south, southeast and<br>southwest appear to be<br>developed with<br>residential uses. Roads<br>are located to the<br>northeast, northwest,<br>southeast and<br>southwest. | The general vicinity of<br>the Property appears to<br>be developed with<br>residential uses or<br>undeveloped. |  |  |  |  |  |
| 1947 Aerial Photograph                                                                                                                                                                                                                                                                              |                                                                                                                                                                                                                                                                                                     |                                                                                                                |  |  |  |  |  |
| The Property appears to<br>be developed with an<br>educational facility with<br>the addition of a few<br>more buildings from the<br>previous aerial<br>photograph.                                                                                                                                  | Residential; a sports field<br>is located to the north of<br>the Property.                                                                                                                                                                                                                          | The general vicinity of<br>the Property appears to<br>be developed for<br>residential uses.                    |  |  |  |  |  |