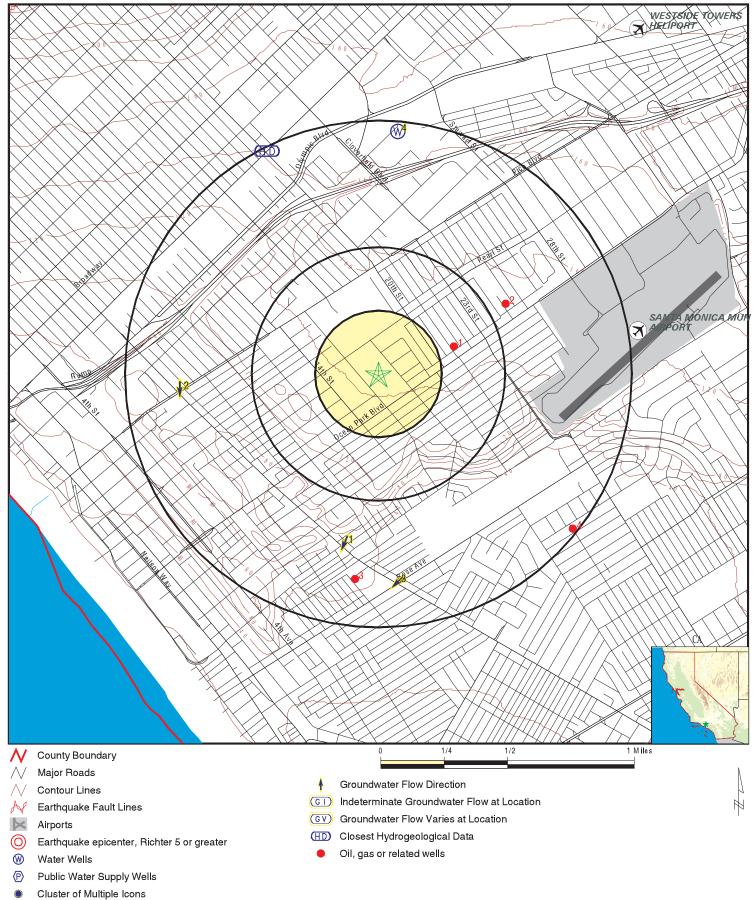

#### 5.1 Physical Setting

| Item                    | Comments                                                                                                                                                                                                                                                                                                                                                                                                                  |
|-------------------------|---------------------------------------------------------------------------------------------------------------------------------------------------------------------------------------------------------------------------------------------------------------------------------------------------------------------------------------------------------------------------------------------------------------------------|
| Physical<br>Setting     | The Property is located approximately 143 feet above mean sea<br>level with surface topography sloping to the south-southwest<br>(United States Geological Survey [USGS] Topographic Map,<br>Beverly Hills, California, 2012).                                                                                                                                                                                            |
| Geology                 | The Property is underlain by marine and non marine (continental) sedimentary rocks of the Pleistocene Age (Division of Mines and Geology, Geologic Map of California, 2010). No asbestos containing materials are located in the soils of the Property.                                                                                                                                                                   |
| Groundwater             | The nearest groundwater well to the Property is located approximately 1/2-mile southeast of the Property near the intersection of Sunset Avenue and Bryn Mawr Road. Los Angeles County Department of Public Works (DPW) well number 2539LD was last measured on April 27, 2009. At that time, the depth to groundwater was recorded at 15.42 feet below ground surface. The surface elevation was recorded at 10.58 feet. |
| Potable Water<br>Supply | Potable water is supplied by the City of Santa Monica Public Works via potable water from the Santa Monica Basin.                                                                                                                                                                                                                                                                                                         |

#### **State Agencies**

|                                                                                                                       | State Agencies                                                                                                                                                                                                                        |  |  |  |
|-----------------------------------------------------------------------------------------------------------------------|---------------------------------------------------------------------------------------------------------------------------------------------------------------------------------------------------------------------------------------|--|--|--|
| Source                                                                                                                | Comments                                                                                                                                                                                                                              |  |  |  |
| California<br>Environmental<br>Protection Agency<br>(Cal/EPA),<br>Department of Toxic<br>Substances Control<br>(DTSC) | There is no information regarding the Property on file<br>with the DTSC.<br>The Envirostor website<br>(http://www.envirostor.dtsc.ca.gov/public/) was reviewed<br>for information and the Property was not listed in the<br>database. |  |  |  |
| Cal/EPA, Los Angeles<br>Regional Water<br>Quality Control Board<br>(RWQCB)                                            | There is no information regarding the Property on file<br>with RWQCB.<br>The Geotracker website<br>(http://geotracker.waterboards.ca.gov/) was reviewed for<br>information, and the Property was not listed in the<br>database.       |  |  |  |
| California Department<br>of Conservation,<br>Division of Oil, Gas<br>and Geothermal<br>Resources (DOGGR)              | According to the DOGGR Wells Finder Database, no wells are located on the Property or adjoining properties.                                                                                                                           |  |  |  |