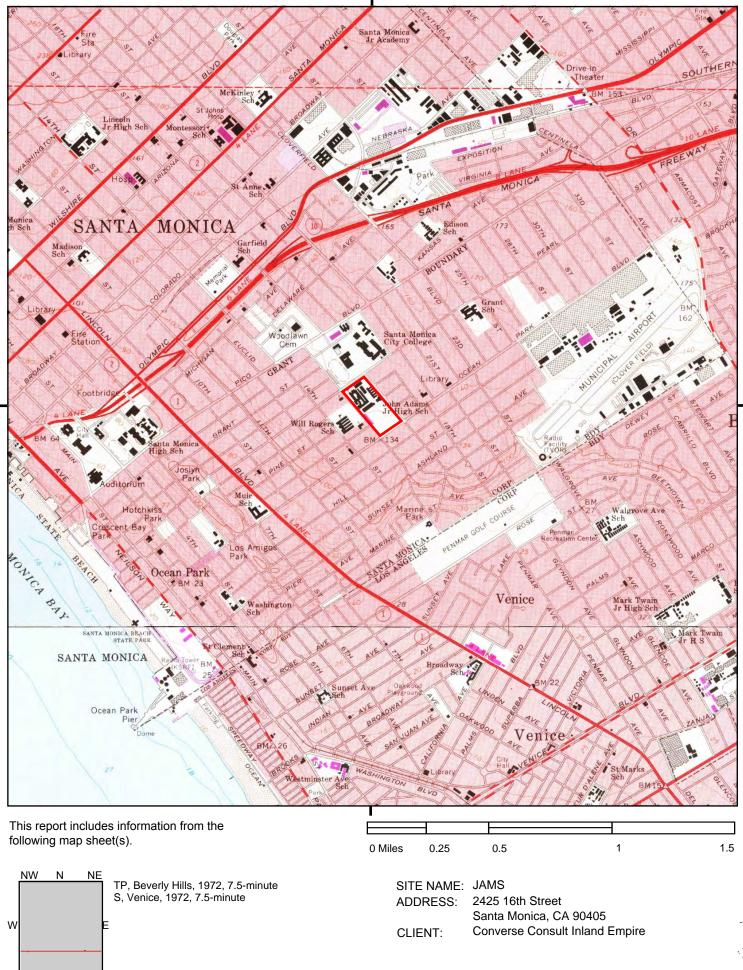

#### 5.2.1 Aerial Photograph and Map Review

Available historical aerial photographs and maps, which were provided by Environmental Data Resources (EDR), were reviewed.

A summary of the review is provided in the following table. Copies of the aerial photographs and maps are provided in Appendix E, Historical Information.

| Table 1 – Historical R | esource Review |
|------------------------|----------------|
|------------------------|----------------|

| Property                                                                                                                                                                                                                                                                                            | Adjoining Properties                                                                                                                                                                                                                                                                                | General Vicinity                                                                                               |  |  |  |  |  |
|-----------------------------------------------------------------------------------------------------------------------------------------------------------------------------------------------------------------------------------------------------------------------------------------------------|-----------------------------------------------------------------------------------------------------------------------------------------------------------------------------------------------------------------------------------------------------------------------------------------------------|----------------------------------------------------------------------------------------------------------------|--|--|--|--|--|
| 1894, 1896, 1898, 1900 & 1902 Topographic Maps                                                                                                                                                                                                                                                      |                                                                                                                                                                                                                                                                                                     |                                                                                                                |  |  |  |  |  |
| Undeveloped                                                                                                                                                                                                                                                                                         | Undeveloped                                                                                                                                                                                                                                                                                         | Undeveloped                                                                                                    |  |  |  |  |  |
| 1920, 1921, 1935 Topographic Maps & 1928 Aerial Photograph                                                                                                                                                                                                                                          |                                                                                                                                                                                                                                                                                                     |                                                                                                                |  |  |  |  |  |
| Undeveloped                                                                                                                                                                                                                                                                                         | Residential,<br>Undeveloped                                                                                                                                                                                                                                                                         | Residential,<br>Undeveloped                                                                                    |  |  |  |  |  |
| 1934 Topographic Map &                                                                                                                                                                                                                                                                              | 1938 Aerial Photograph                                                                                                                                                                                                                                                                              |                                                                                                                |  |  |  |  |  |
| The Property appears to<br>be developed with an<br>educational facility. The<br>northwest portion of the<br>Property is developed<br>with the current<br>structures. The central<br>portion is developed as a<br>sports field and the<br>southernmost portion of<br>the Property is<br>undeveloped. | The adjoining properties<br>to the north, northeast<br>and east are<br>undeveloped. The<br>adjoining properties to<br>the south, southeast and<br>southwest appear to be<br>developed with<br>residential uses. Roads<br>are located to the<br>northeast, northwest,<br>southeast and<br>southwest. | The general vicinity of<br>the Property appears to<br>be developed with<br>residential uses or<br>undeveloped. |  |  |  |  |  |
| 1947 Aerial Photograph                                                                                                                                                                                                                                                                              |                                                                                                                                                                                                                                                                                                     |                                                                                                                |  |  |  |  |  |
| The Property appears to<br>be developed with an<br>educational facility with<br>the addition of a few<br>more buildings from the<br>previous aerial<br>photograph.                                                                                                                                  | Residential; a sports field<br>is located to the north of<br>the Property.                                                                                                                                                                                                                          | The general vicinity of<br>the Property appears to<br>be developed for<br>residential uses.                    |  |  |  |  |  |

| Property                                                                                                                                                                                                                              | Adjoining Properties                                                 | General Vicinity                                                        |  |  |  |  |
|---------------------------------------------------------------------------------------------------------------------------------------------------------------------------------------------------------------------------------------|----------------------------------------------------------------------|-------------------------------------------------------------------------|--|--|--|--|
| 1950 Sanborn Fire Insurance Map, 1950 Topographic Map & 1952 Aerial<br>Photograph                                                                                                                                                     |                                                                      |                                                                         |  |  |  |  |
| The northern portion of<br>the Property is depicted<br>with the John Adams<br>Junior High School. The<br>central portion is<br>depicted with a gym and<br>athletic field. The<br>southern portion of the<br>Property is a vacant lot. | Residential; Will Rogers<br>Elementary School                        | The general vicinity of<br>the Property is located in<br>an urban area. |  |  |  |  |
| 1964 Aerial Photographs, 1965 Sanborn Fire Insurance Maps, 1966<br>Topographic Map & 1967 Aerial Photograph                                                                                                                           |                                                                      |                                                                         |  |  |  |  |
| The Property is depicted<br>as the John Adams<br>Junior High School. The<br>central portion of the<br>Property is depicted as a<br>woodworking and sheet<br>metal shop classroom.                                                     | Residential and<br>educational facilities                            | No significant changes<br>from the previous maps<br>and photographs.    |  |  |  |  |
| 1970 Aerial Photograph,1                                                                                                                                                                                                              | 972 Topographic Map & 1                                              | 979 Aerial Photograph                                                   |  |  |  |  |
| No significant changes<br>from the previous maps<br>and photographs.                                                                                                                                                                  | No significant changes<br>from the previous maps<br>and photographs. | No significant changes<br>from the previous maps<br>and photographs.    |  |  |  |  |
| 1981 Aerial Photograph, 1981 Topographic Map, 1986 Sanborn Fire<br>Insurance Map & 1989 Aerial Photograph                                                                                                                             |                                                                      |                                                                         |  |  |  |  |
| No significant changes<br>from the previous maps<br>and photographs.                                                                                                                                                                  | No significant changes<br>from the previous maps<br>and photographs. | No significant changes<br>from the previous maps<br>and photographs.    |  |  |  |  |

| Property                                                                                                                                                            | Adjoining Properties                                                           | General Vicinity                                                     |  |  |  |
|---------------------------------------------------------------------------------------------------------------------------------------------------------------------|--------------------------------------------------------------------------------|----------------------------------------------------------------------|--|--|--|
| 1994 Topographic Map, 1994 Aerial Photograph & 1995 Topographic Map                                                                                                 |                                                                                |                                                                      |  |  |  |
| No significant changes<br>from the previous maps<br>and photographs.<br>2002, 2005 Aerial Photog                                                                    | No significant changes<br>from the previous maps<br>and photographs.<br>raphs  | No significant changes<br>from the previous maps<br>and photographs. |  |  |  |
| No significant changes<br>from the previous maps<br>and photographs.<br>2009 & 2010 Aerial Photo                                                                    | No significant changes<br>from the previous maps<br>and photographs.<br>graphs | No significant changes<br>from the previous maps<br>and photographs, |  |  |  |
| The southern portion of<br>the Property appears to<br>be developed with the<br>current sports field. The<br>remaining areas of the<br>Property remain<br>unchanged. | No significant changes<br>from the previous maps<br>and photographs.           | No significant changes<br>from the previous maps<br>and photographs. |  |  |  |
| 2012 Aerial Photograph & 2012 Topographic Map                                                                                                                       |                                                                                |                                                                      |  |  |  |
| The Property appears to<br>be undergoing<br>construction on the<br>northeastern portion of<br>the Property. The<br>remaining areas remain<br>unchanged.             | No significant changes<br>from the previous maps<br>and photographs.           | No significant changes<br>from the previous maps<br>and photograph.  |  |  |  |