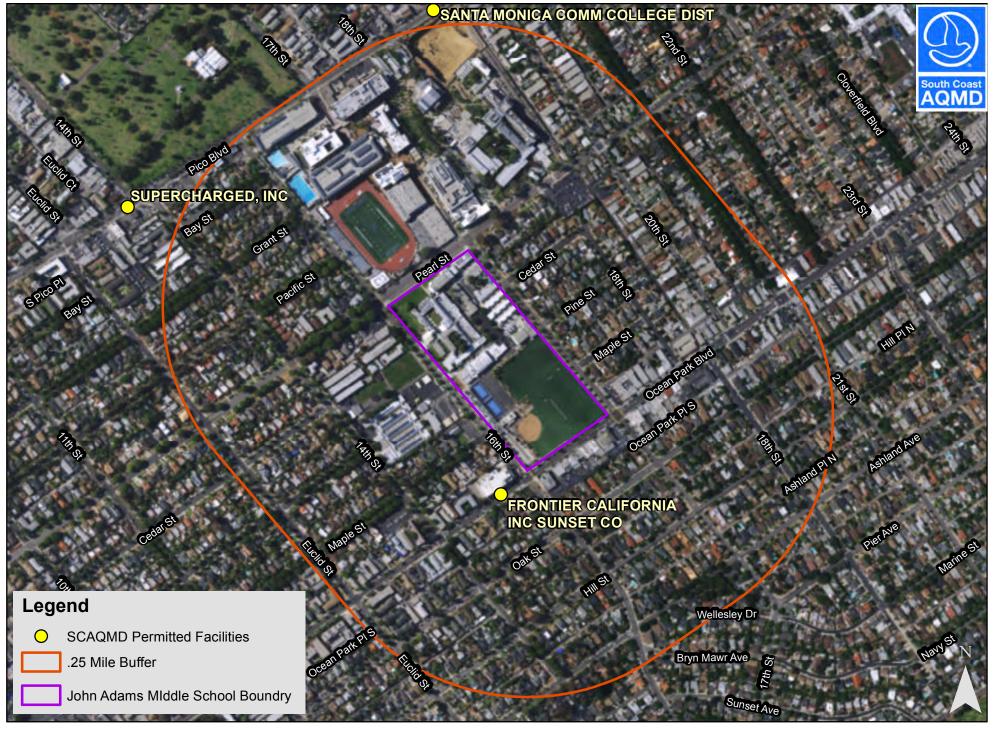

| Source                                                     | Comments                                                                  |
|------------------------------------------------------------|---------------------------------------------------------------------------|
| Los Angeles County<br>Department of Public<br>Works (DPW)  | No information was on file with the DPW.                                  |
| Los Angeles County<br>Sanitation District<br>(SD)          | No information was file with the SD.                                      |
| South Coast Air<br>Quality Management<br>District (SCAQMD) | No records were on file with the SCAQMD.                                  |
| Santa Monica Fire<br>Department                            | Fire inspection records were on file from 2014. No violations were noted. |