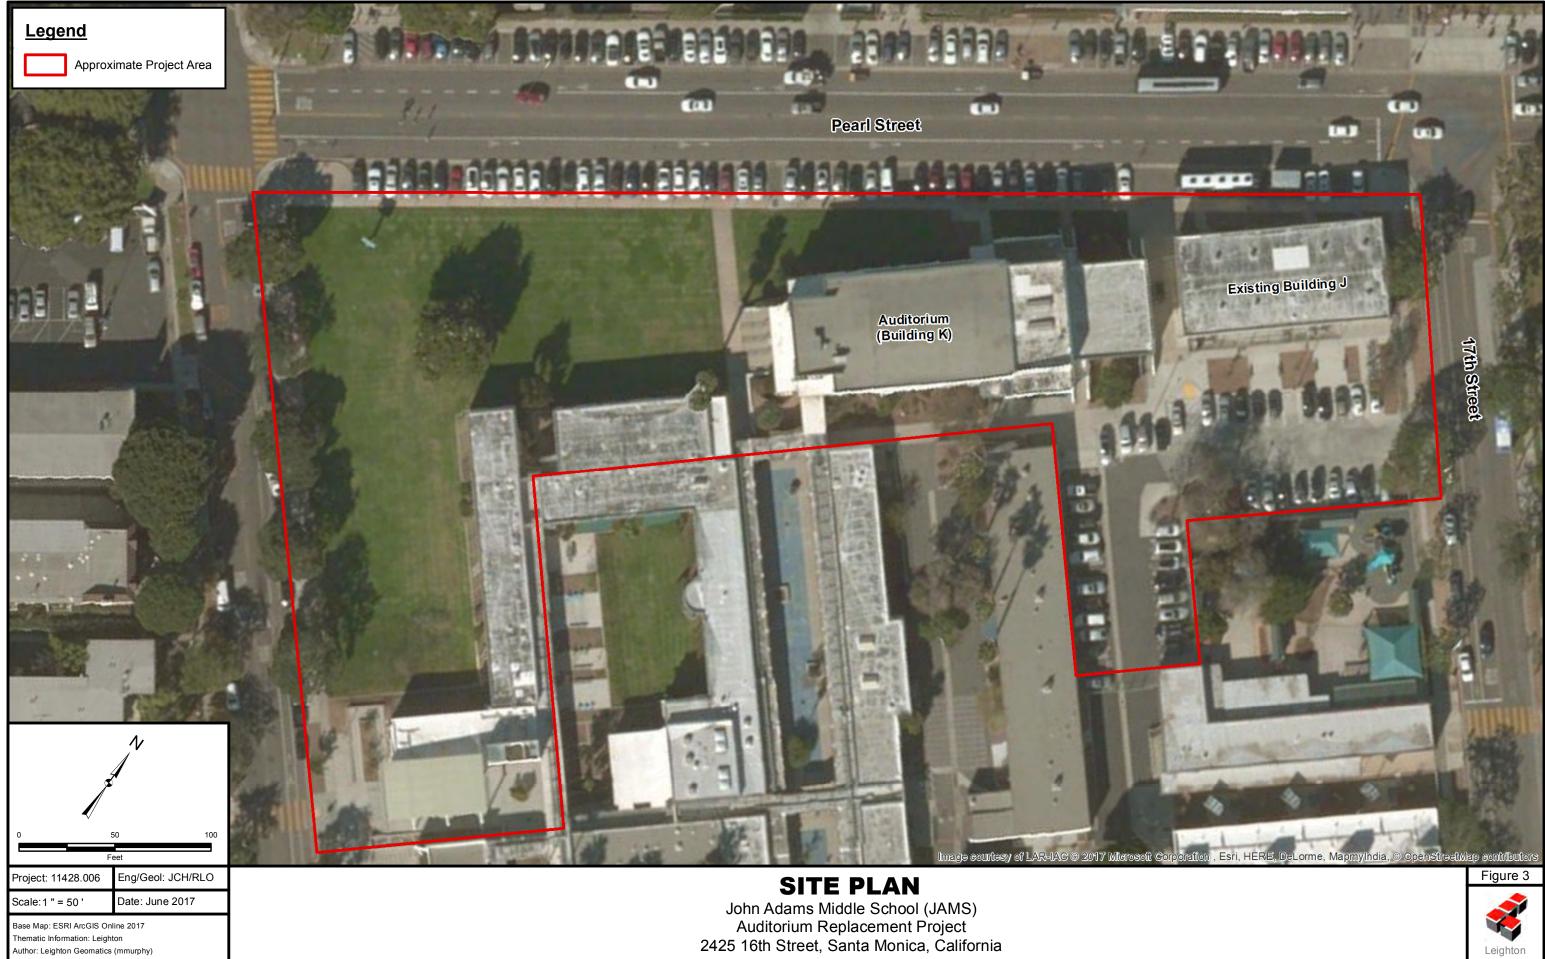

## 2.0 PROPERTY DESCRIPTION

| Item                                 | Comment                                                                                                                                                                                                                                                                                                                                                                                                                                                                                                                                                                                                                                                                                                                                                                                              |
|--------------------------------------|------------------------------------------------------------------------------------------------------------------------------------------------------------------------------------------------------------------------------------------------------------------------------------------------------------------------------------------------------------------------------------------------------------------------------------------------------------------------------------------------------------------------------------------------------------------------------------------------------------------------------------------------------------------------------------------------------------------------------------------------------------------------------------------------------|
| Current<br>Use(s) of the<br>Property | The Property is owned by Santa Monica-Malibu Unified School<br>District and operated as the John Adams Middle School (JAMS).<br>A Property location map and a field generated Property plan are<br>provided in Appendix B. Pertinent Property photographs are<br>provided in Appendix C. The proposed project area is also<br>indicated on the Plans in Appendix B.                                                                                                                                                                                                                                                                                                                                                                                                                                  |
| Location and<br>Legal<br>Description | The Property is located at 2425 16th Street, in the City of Santa<br>Monica, Los Angeles County, California. The Property is<br>bordered to the northeast by 17th Street, southeast by Ocean<br>Park Boulevard, southwest by 16th Street and northwest by Pearl<br>Street in the City of Santa Monica, California. The Property is<br>located approximately 0.6 miles southeast of the 10 Freeway<br>(Santa Monica Freeway).<br>The proposed project area is located on the mid-western portion<br>of the Property.<br>The Los Angeles County Assessor's Parcel Number for the<br>Property is 4273-024-900. The legal description of the Property<br>is described as the following:<br>EAST SANTA MONICA LOTS 2,3,4,5,6,13,14, 15,16 AND 17<br>AND EX OF ST LOTS 1,7,8,9, 10,11,12 AND LOT 18 BLK 43 |
| Zoning<br>Information                | According to the City of Santa Monica Planning Department, the zoning for the Property is PL-, defined as Institutional/Public Lands.                                                                                                                                                                                                                                                                                                                                                                                                                                                                                                                                                                                                                                                                |

| ltem                                       | Comment                                                                                                                                                                                                                                                                                                                                                                                                                                                                                                                                                                                                                                                                      |
|--------------------------------------------|------------------------------------------------------------------------------------------------------------------------------------------------------------------------------------------------------------------------------------------------------------------------------------------------------------------------------------------------------------------------------------------------------------------------------------------------------------------------------------------------------------------------------------------------------------------------------------------------------------------------------------------------------------------------------|
| Property<br>Characteristics                | The Property includes a single 16.40 acre parcel. The Property<br>is improved with multiple single and two-story buildings. In<br>addition to the Property buildings, the Property is also improved<br>with a basketball court, covered lunch area, sports field and<br>multiple parking lots.<br>The project area is located on approximately 1 acre and is<br>currently developed as a concrete auditorium.                                                                                                                                                                                                                                                                |
| Description of<br>Property<br>Structure(s) | The Property is constructed with fifteen (15) structures including<br>a main office building, library building, single-story classrooms, a<br>gymnasium, cafeteria and two-story auditorium.<br>The proposed project will replace and augment the existing<br>concrete auditorium building and auxiliary spaces on campus to<br>meet current and future needs, including a new performing arts<br>complex of approximately 30,000 to 35,000 square feet to provide<br>a venue for performing arts educational spaces for JAMS. The<br>proposed project will include a 750 seat auditorium, which will<br>also be used by the Santa Monica College and community at<br>large. |