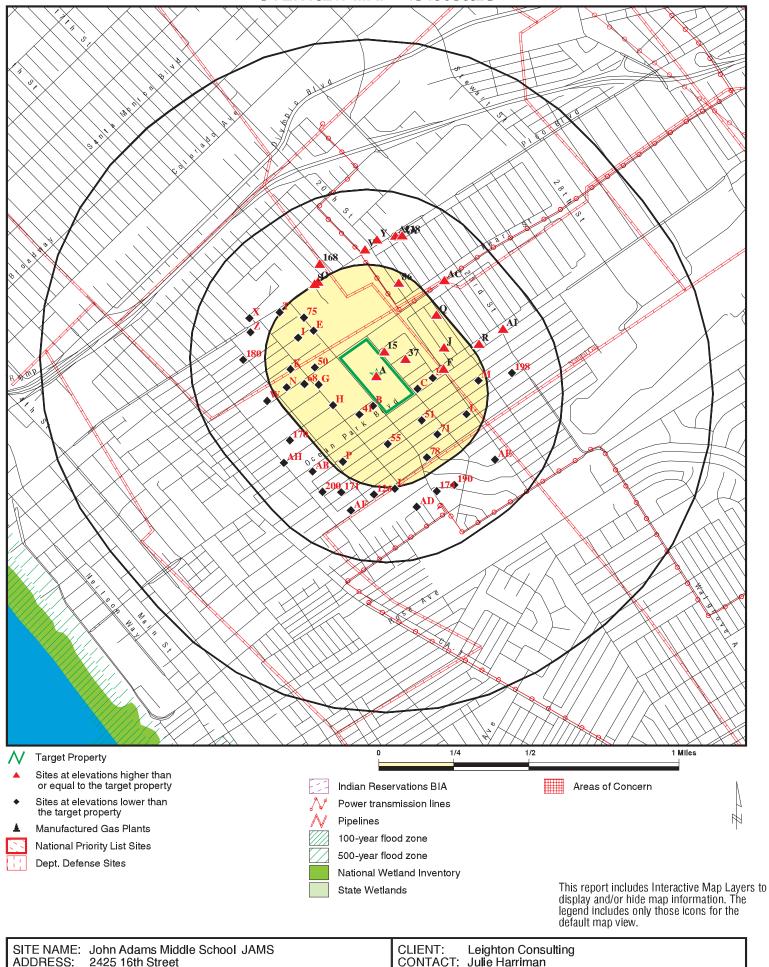

#### 5.3 Results of Environmental Records Sources Review

An EDR report of Standard Environmental Record Sources (Records) was prepared specifically for the Property. The search included queries to the following databases for cases within specified ASTM search distances. A copy of the database report is provided in Appendix F, Regulatory Database Report.

#### 5.3.3 Other Off-site Locations of Concern

Other off-site locations of concern identified by EDR within a maximum one-mile radius from the Property included registered UST sites, LUST sites, hazardous waste generators and permitted hazardous materials handlers.

The potential for environmental concern to the Property from these off-site locations appears to be low due to one or more of the following: type of regulatory listing; type of resource (soil) affected, location with respect to the direction of regional groundwater, distance from the Property; status of the case; remedial efforts being directed by a regulatory agency; and/or potential responsible parties have been identified.