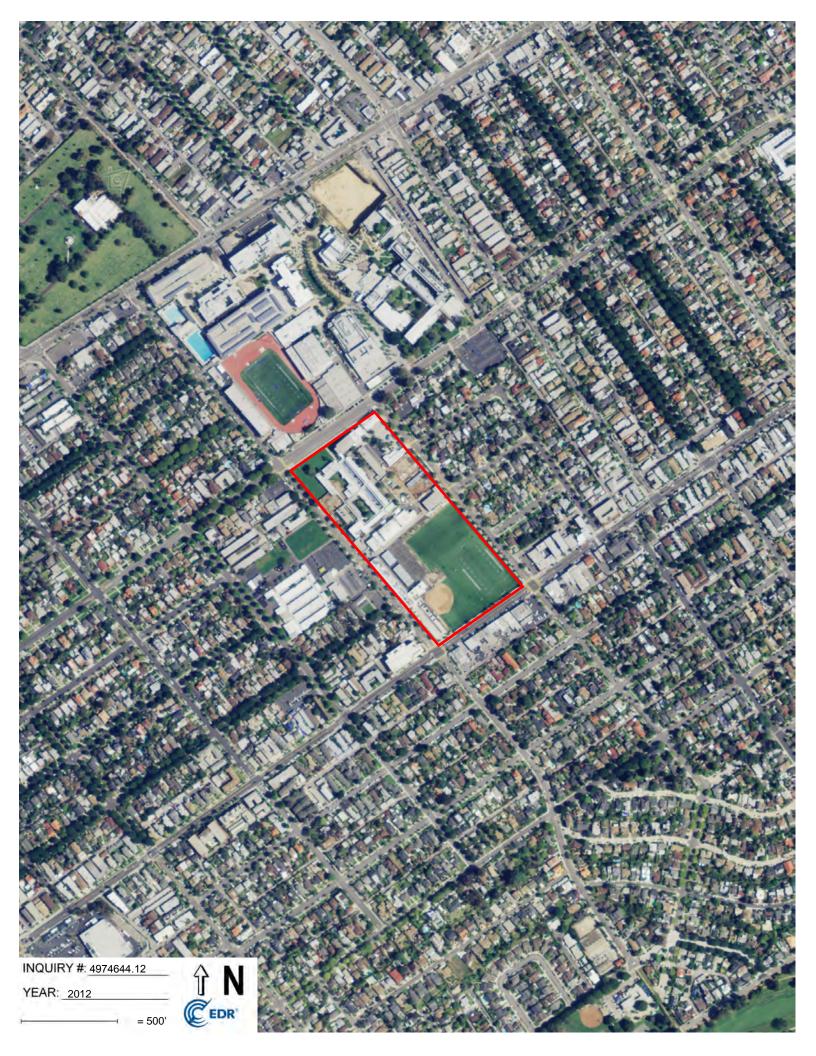

| Property                                                                                                                                                            | Adjoining Properties                                                           | General Vicinity                                                     |  |  |  |
|---------------------------------------------------------------------------------------------------------------------------------------------------------------------|--------------------------------------------------------------------------------|----------------------------------------------------------------------|--|--|--|
| 1994 Topographic Map, 1994 Aerial Photograph & 1995 Topographic Map                                                                                                 |                                                                                |                                                                      |  |  |  |
| No significant changes<br>from the previous maps<br>and photographs.<br>2002, 2005 Aerial Photog                                                                    | No significant changes<br>from the previous maps<br>and photographs.<br>raphs  | No significant changes<br>from the previous maps<br>and photographs. |  |  |  |
| No significant changes<br>from the previous maps<br>and photographs.<br>2009 & 2010 Aerial Photo                                                                    | No significant changes<br>from the previous maps<br>and photographs.<br>graphs | No significant changes<br>from the previous maps<br>and photographs, |  |  |  |
| The southern portion of<br>the Property appears to<br>be developed with the<br>current sports field. The<br>remaining areas of the<br>Property remain<br>unchanged. | No significant changes<br>from the previous maps<br>and photographs.           | No significant changes<br>from the previous maps<br>and photographs. |  |  |  |
| 2012 Aerial Photograph & 2012 Topographic Map                                                                                                                       |                                                                                |                                                                      |  |  |  |
| The Property appears to<br>be undergoing<br>construction on the<br>northeastern portion of<br>the Property. The<br>remaining areas remain<br>unchanged.             | No significant changes<br>from the previous maps<br>and photographs.           | No significant changes<br>from the previous maps<br>and photograph.  |  |  |  |