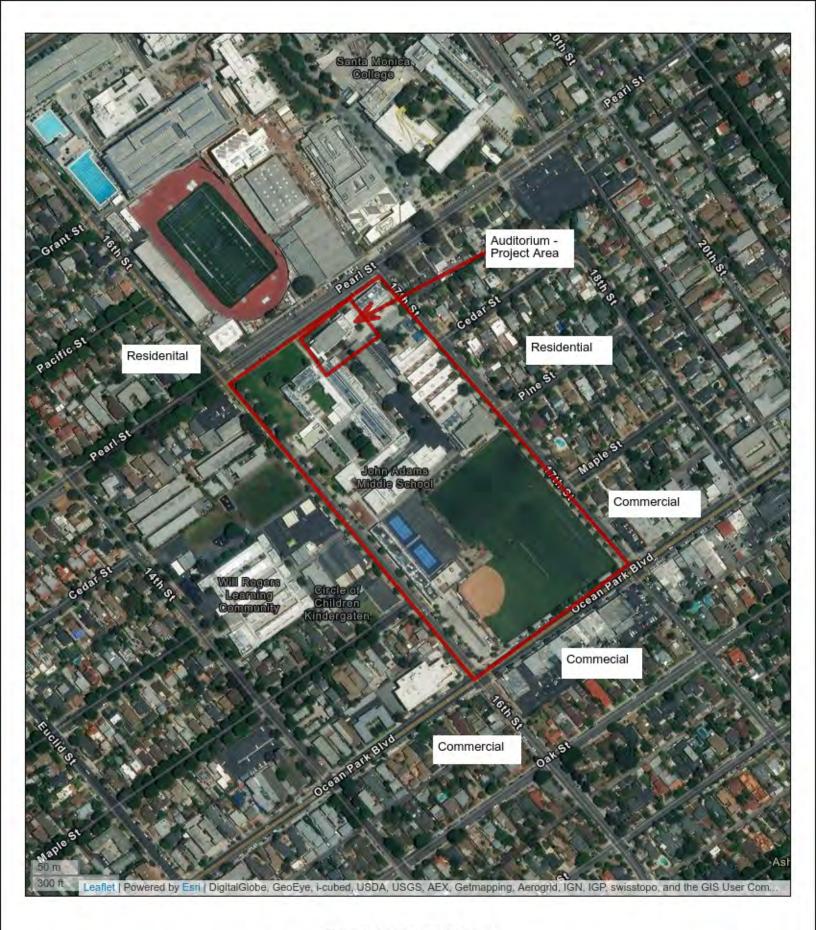

## 2.0 PROPERTY DESCRIPTION

| Item                                 | Comment                                                                                                                                                                                                                                                                                                                                                                                                                                                                                                                                                                                                                                                                                                                                                                                              |
|--------------------------------------|------------------------------------------------------------------------------------------------------------------------------------------------------------------------------------------------------------------------------------------------------------------------------------------------------------------------------------------------------------------------------------------------------------------------------------------------------------------------------------------------------------------------------------------------------------------------------------------------------------------------------------------------------------------------------------------------------------------------------------------------------------------------------------------------------|
| Current<br>Use(s) of the<br>Property | The Property is owned by Santa Monica-Malibu Unified School<br>District and operated as the John Adams Middle School (JAMS).<br>A Property location map and a field generated Property plan are<br>provided in Appendix B. Pertinent Property photographs are<br>provided in Appendix C. The proposed project area is also<br>indicated on the Plans in Appendix B.                                                                                                                                                                                                                                                                                                                                                                                                                                  |
| Location and<br>Legal<br>Description | The Property is located at 2425 16th Street, in the City of Santa<br>Monica, Los Angeles County, California. The Property is<br>bordered to the northeast by 17th Street, southeast by Ocean<br>Park Boulevard, southwest by 16th Street and northwest by Pearl<br>Street in the City of Santa Monica, California. The Property is<br>located approximately 0.6 miles southeast of the 10 Freeway<br>(Santa Monica Freeway).<br>The proposed project area is located on the mid-western portion<br>of the Property.<br>The Los Angeles County Assessor's Parcel Number for the<br>Property is 4273-024-900. The legal description of the Property<br>is described as the following:<br>EAST SANTA MONICA LOTS 2,3,4,5,6,13,14, 15,16 AND 17<br>AND EX OF ST LOTS 1,7,8,9, 10,11,12 AND LOT 18 BLK 43 |
| Zoning<br>Information                | According to the City of Santa Monica Planning Department, the zoning for the Property is PL-, defined as Institutional/Public Lands.                                                                                                                                                                                                                                                                                                                                                                                                                                                                                                                                                                                                                                                                |

| ltem                                       | Comment                                                                                                                                                                                                                                                                                                                                                                                                                                                                                                                                                                                                                                                                      |
|--------------------------------------------|------------------------------------------------------------------------------------------------------------------------------------------------------------------------------------------------------------------------------------------------------------------------------------------------------------------------------------------------------------------------------------------------------------------------------------------------------------------------------------------------------------------------------------------------------------------------------------------------------------------------------------------------------------------------------|
| Property<br>Characteristics                | The Property includes a single 16.40 acre parcel. The Property<br>is improved with multiple single and two-story buildings. In<br>addition to the Property buildings, the Property is also improved<br>with a basketball court, covered lunch area, sports field and<br>multiple parking lots.<br>The project area is located on approximately 1 acre and is<br>currently developed as a concrete auditorium.                                                                                                                                                                                                                                                                |
| Description of<br>Property<br>Structure(s) | The Property is constructed with fifteen (15) structures including<br>a main office building, library building, single-story classrooms, a<br>gymnasium, cafeteria and two-story auditorium.<br>The proposed project will replace and augment the existing<br>concrete auditorium building and auxiliary spaces on campus to<br>meet current and future needs, including a new performing arts<br>complex of approximately 30,000 to 35,000 square feet to provide<br>a venue for performing arts educational spaces for JAMS. The<br>proposed project will include a 750 seat auditorium, which will<br>also be used by the Santa Monica College and community at<br>large. |