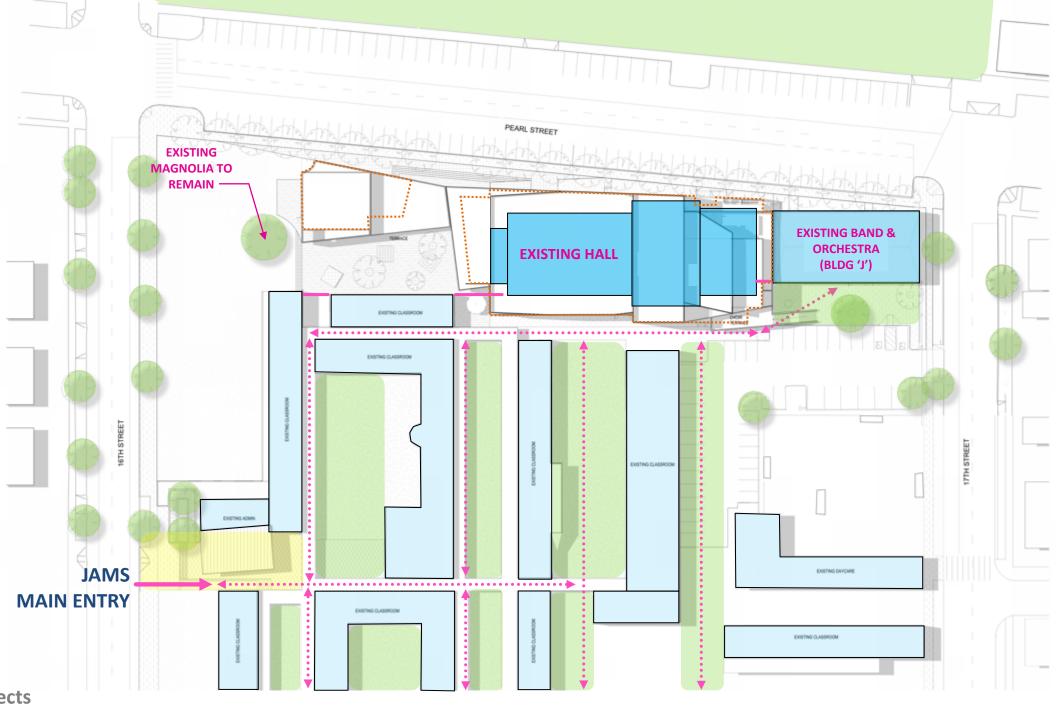

JAMS 2018-02-20 COMMUNITY MEETING

## **AGENDA**

6:00 – 6:15 PM MEET AND GREET

6:15 – 6:30 PM OPENING REMARKS

Steven Richardson and Carey Upton

6:30 – 7:15 PM DESIGN PRESENTATION BY HGA

John Frane & Kaveh Amirdelfan

7:15 – 8:00 PM COMMENTS / QUESTIONS



## **PROJECT TEAM**







**Jake Henry** *Project Manager* 



Performing Arts Expert

Michael Hendron, PA

Kylie Wong, Designer

Alex Robinson, Designer

Ali Dahl, Interior Designer

## **CONSULTANT TEAM**

Theater Consultant: Auerbach, Pollack & Friedlander (APF) Acoustical: McKay Conant Hoover (MCH)

Structural Engineer: Brandow & Johnston Landscape: Carter Romanek

Civil Engineer: KPFF Cost Estimator: HGA

MEP Engineer: P2S

























































HGA Architects TERRACE



HGA Architects TERRACE