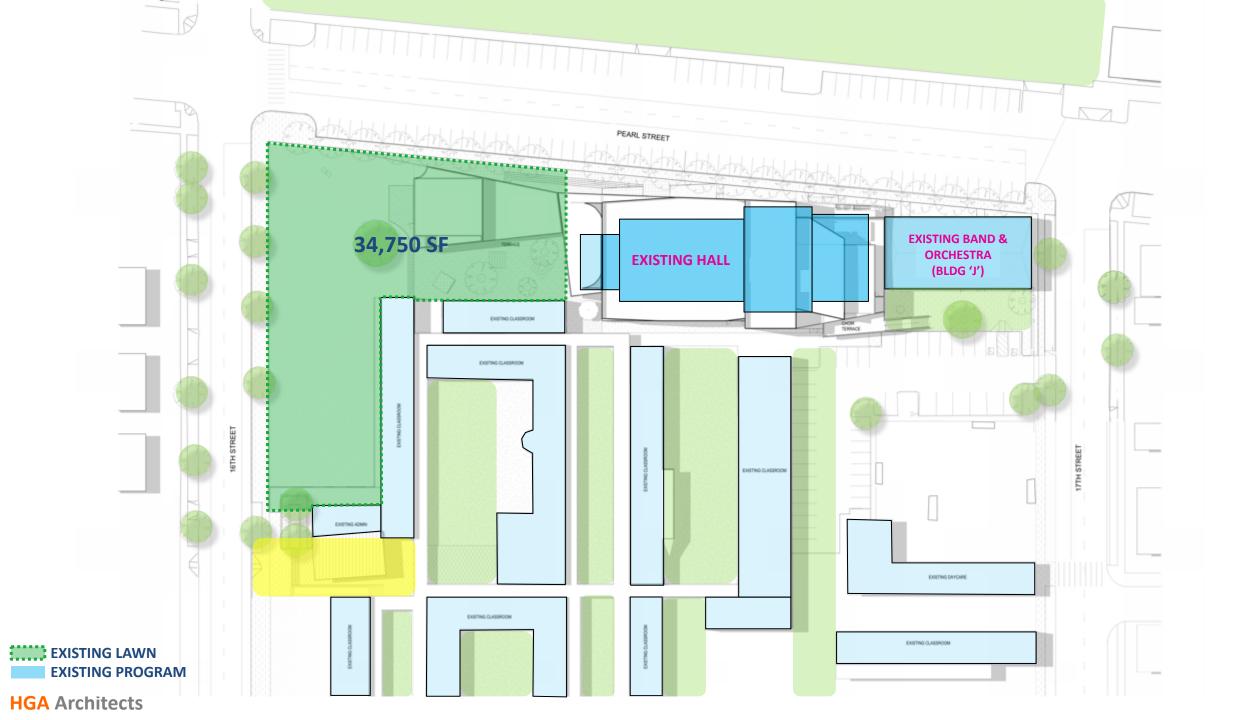

JAMS 2018-02-20 COMMUNITY MEETING

## **AGENDA**

6:00 – 6:15 PM MEET AND GREET

6:15 – 6:30 PM OPENING REMARKS

Steven Richardson and Carey Upton

6:30 – 7:15 PM DESIGN PRESENTATION BY HGA

John Frane & Kaveh Amirdelfan

7:15 – 8:00 PM COMMENTS / QUESTIONS



## **PROJECT TEAM**







**Jake Henry** *Project Manager* 



Performing Arts Expert

Michael Hendron, PA

Kylie Wong, Designer

Alex Robinson, Designer

Ali Dahl, Interior Designer

## **CONSULTANT TEAM**

Theater Consultant: Auerbach, Pollack & Friedlander (APF) Acoustical: McKay Conant Hoover (MCH)

Structural Engineer: Brandow & Johnston Landscape: Carter Romanek

Civil Engineer: KPFF Cost Estimator: HGA

MEP Engineer: P2S

























































HGA Architects TERRACE



HGA Architects TERRACE