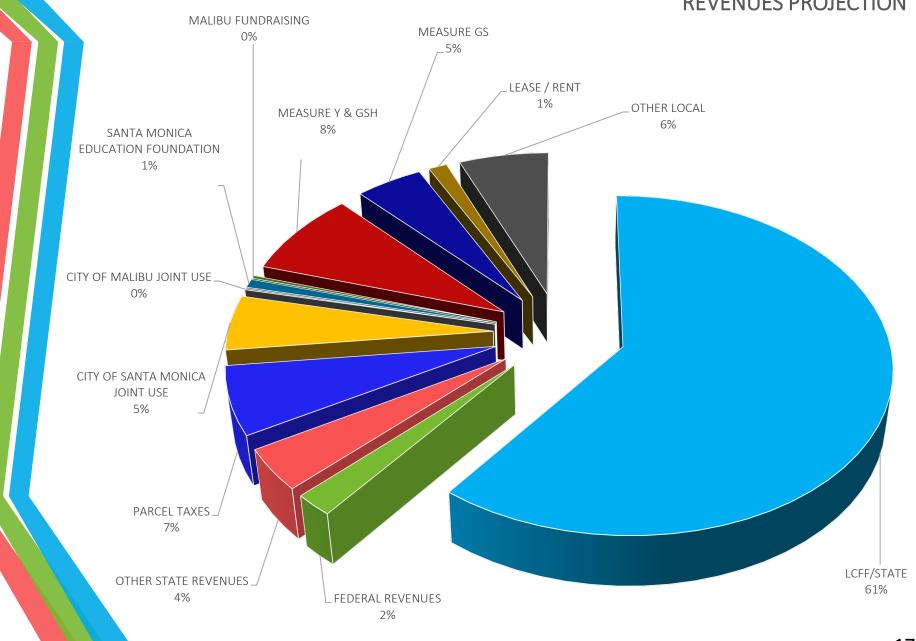

#### 2025-26 GENERAL FUND (FUND 01) REVENUES PROJECTION

Expenditures

| 4                                                        | В           | с           | D            | F            | F            | c            |              | Слрст       |            |
|----------------------------------------------------------|-------------|-------------|--------------|--------------|--------------|--------------|--------------|-------------|------------|
| A                                                        | 2024-25     | 2024-25     | D<br>2024-25 | E<br>2024-25 | г<br>2024-25 | G<br>2024-25 | H<br>2025-26 | 2026-27     | J<br>2027- |
|                                                          | 2024-25     | 2024-25     | 2024-25      | 2024-25      | 2024-25      | 2024-25      | 2025-26      | 2020-27     | 2021       |
|                                                          |             |             |              | THIRD        | FOURTH       | THIRD        |              |             |            |
|                                                          | ADOPTED     | FIRST       | SECOND       | BUDGET       | BUDGET       | vs FOURTH    | ADOPTED      | PROJECTED   | PROJE      |
| Description                                              | BUDGET      | INTERIM     | INTERIM      | REVISION     | REVISION     | CHANGE       | BUDGET       | BUDGET      | BUDG       |
| Expenditure:                                             |             |             |              |              |              |              |              |             |            |
| Certificated Salary                                      | 60,681,624  | 62,551,567  | 62,408,478   | 62,430,278   | 62,515,206   | 84,928       | 63,168,211   | 63,898,049  | 66,15      |
| Classified                                               | 27,183,903  | 26,797,314  | 26,266,524   | 26,213,568   | 26,217,258   | 3,690        | 27,095,364   | 27,501,794  | 27,91      |
| Benefits                                                 | 41,441,665  | 41,474,092  | 40,765,694   | 40,810,748   | 40,833,458   | 22,710       | 38,213,703   | 43,136,123  | 44,91      |
| STRS                                                     | 11,437,249  | 11,680,852  | 11,596,278   | 11,599,442   | 11,615,663   | 16,221       | 11,987,033   | 12,204,527  | 12,63      |
| PERS                                                     | 6,867,080   | 6,928,693   | 6,818,197    | 6,790,946    | 6,791,294    | 348          | 7,006,964    | 7,397,983   | 7,70       |
| SOCIAL SECURITY & MEDICARE                               | 3,000,630   | 3,012,293   | 2,964,214    | 2,959,645    | 2,961,158    | 1,513        | 3,096,466    | 3,030,409   | 3,09       |
| HEALTH AND WELFARE                                       | 15,513,710  | 15,161,876  | 14,742,945   | 14,818,103   | 14,818,103   | •            | 11,265,726   | 15,629,012  | 16,41      |
| SUI<br>WORKERS COMP                                      | 40,279      | 44,600      | 44,071       | 44,083       | 44,129       | 46           | 46,365       | 45,700      | 4          |
| WORKERS COMP                                             | 3,449,100   | 3,501,979   | 3,463,255    | 3,463,681    | 3,467,155    | 3,474        | 3,625,465    | 3,655,994   | 3,76       |
| OPEB                                                     | 1,099,910   | 1,111,667   | 1,098,592    | 1,098,206    | 1,099,314    | 1,108        | 1,157,461    | 1,142,498   | 1,1        |
| CASH IN-LIEU                                             | 33,707      | 32,132      | 38,142       | 36,642       | 36,642       | •            | 28,223       | 30,000      |            |
| Supplies/Books/Textbooks                                 | 4,786,301   | 4,456,395   | 4,429,463    | 4,503,345    | 3,987,392    | (515,953)    | 4,589,592    | 2,000,000   | 2,0        |
| Other Operational Costs                                  | 20,894,296  | 21,763,290  | 23,467,052   | 23,605,590   | 23,398,874   | (206,716)    | 24,454,409   | 19,103,071  | 20,28      |
| 504 PLAN ACCOMODATION (STUDENT SERVICES)                 | 20,000      | 20,000      | 20,000       | 20,193       | 193          | (20,000)     | •            | •           |            |
| TRAVEL & CONFERENCE                                      | 446,015     | 489,166     | 486,840      | 585,514      | 573,444      | (12,070)     | 699,268      | 500,000     | 50         |
| DUES & MEMBERSHIPS                                       | 53,576      | 87,436      | 87,436       | 87,021       | 87,561       | 540          | 81,719       | 80,000      | ł          |
| INSURANCE                                                | 2,360,977   | 2,607,849   | 3,102,115    | 3,102,115    | 3,102,115    | •            | 3,257,221    | 2,920,082   | 3,00       |
| UTILITIES                                                | 4,425,750   | 4,425,750   | 4,425,750    | 4,617,779    | 4,617,779    | •            | 4,602,779    | 4,602,779   | 4,60       |
| RENTALS, LEASES, REPAIRS                                 | 2,850,134   | 2,818,818   | 2,823,414    | 2,869,866    | 2,889,026    | 19,160       | 3,064,724    | 2,500,000   | 2,50       |
| INTRA-FUND TRANSFERS FOR SERVICES                        | (31,704)    | (111,199)   | (120,989)    | (178,349)    | (181,457)    | (3,108)      | (91,037)     | (65,000)    | (0         |
| INTER-FUND TRANSFERS FOR SERVICES                        | (137,947)   | (133,538)   | (19,357)     | (232,967)    | (200,925)    | 32,042       | (113,660)    | (175,000)   | (1)        |
| CONSULTANTS & OTHER OPERATING                            | 10,617,285  | 11,270,298  | 12,373,133   | 12,446,708   | 12,223,428   | (223,280)    | 12,663,985   | 8,450,000   | 9,50       |
| Other Operational Costs                                  | 5,542,906   | 5,381,656   | 5,476,796    | 5,420,445    | 4,859,606    | (560,839)    | 5,322,268    | 3,000,000   | 3,0        |
| Consultants                                              | 2,321,297   | 3,135,560   | 3,813,255    | 3,923,581    | 4,261,140    | 337,559      | 3,537,717    | 2,250,000   | 3,0        |
| Legal                                                    | 1,886,000   | 1,886,000   | 2,216,000    | 2,235,600    | 2,235,600    | •            | 2,204,000    | 1,600,000   | 1,9        |
| Cost of Early Retirement Incentive (SERP)                | 867,082     | 867,082     | 867,082      | 867,082      | 867,082      |              | 1,600,000    | 1,600,000   | 1,6        |
| COMMUNICATIONS (LAND & MOBILE)                           | 290,210     | 288,710     | 288,710      | 287,710      | 287,710      | •            | 289,410      | 290,210     | 2          |
| Capital Outlay                                           | 616,282     | 738,365     | 758,886      | 706,986      | 621,761      | (85,225)     | 71,000       | 100,000     | 1(         |
| Transfer to County Specialized Schools & Debt Service    | 90,000      | 90,000      | 90,000       | 90,000       | 90,000       | -            | 120,000      | 120,000     | 12         |
| Indirect Costs from Restricted General Fund Categoricals | (2,134,389) | (2,385,612) | (2,346,213)  | (2,347,909)  | (2,331,189)  | 16,720       | (110,738)    | (1,250,000) | (2,00      |
| Interfund Transfer Out to Fund 12 Child Development      | 375,000     | 375,000     | 375,000      | 375,000      | 375,000      | -            | 375,000      | 500,000     | 50         |
| LCAP Transfer Out to Fund 12 Child Development           | 100,000     | 100,000     | 100,000      | 100,000      | 100,000      | -            | 100,000      | 100,000     | 1(         |
| Interfund Transfer Out to Fund 13 Food Services          | 900,000     | 900,000     | 900,000      | 900,000      | 900,000      | -            | 750,000      | 750,000     | 75         |
| Interfund Transfer Out to Fund 14 Deferred Maint.        | 2,000,000   | 2,000,000   | 2,000,000    | 2,000,000    | 2,000,000    | -            | 2,000,000    | 2,500,000   | 2,50       |
| TOTAL EXPENDITURE                                        | 156,934,682 | 158,860,411 | 159,214,884  | 159,387,606  | 158,707,760  | (679,846)    | 160,826,541  | 158,459,037 | 163,33     |