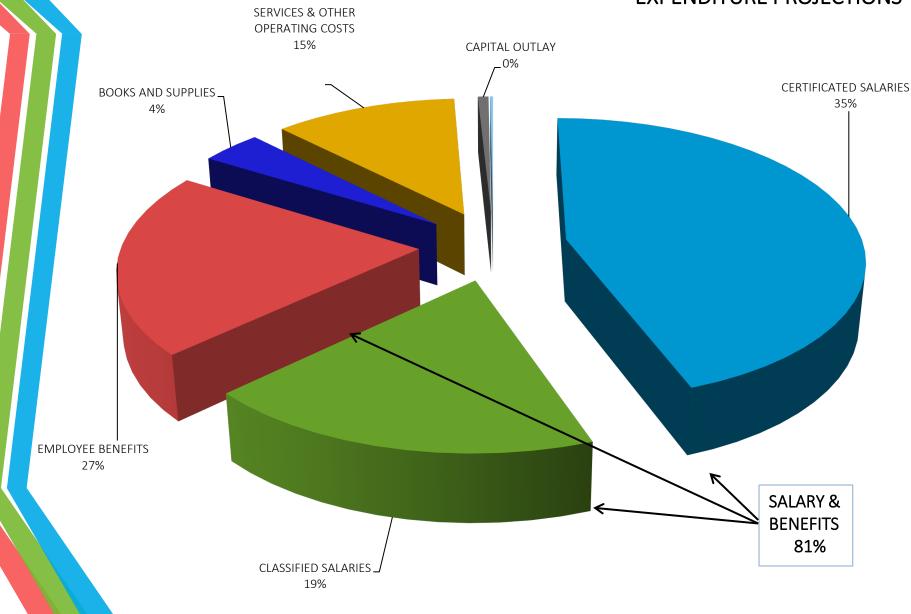

#### 2025-26 GENERAL FUND (FUND 01) REVENUES PROJECTION

Expenditures

| 4                                                        | В           | с           | D            | F            | F            | c            |              | Слрст       |            |
|----------------------------------------------------------|-------------|-------------|--------------|--------------|--------------|--------------|--------------|-------------|------------|
| A                                                        | 2024-25     | 2024-25     | D<br>2024-25 | E<br>2024-25 | г<br>2024-25 | G<br>2024-25 | H<br>2025-26 | 2026-27     | J<br>2027- |
|                                                          | 2024-25     | 2024-25     | 2024-25      | 2024-25      | 2024-25      | 2024-25      | 2025-26      | 2020-27     | 2021       |
|                                                          |             |             |              | THIRD        | FOURTH       | THIRD        |              |             |            |
|                                                          | ADOPTED     | FIRST       | SECOND       | BUDGET       | BUDGET       | vs FOURTH    | ADOPTED      | PROJECTED   | PROJE      |
| Description                                              | BUDGET      | INTERIM     | INTERIM      | REVISION     | REVISION     | CHANGE       | BUDGET       | BUDGET      | BUDG       |
| Expenditure:                                             |             |             |              |              |              |              |              |             |            |
| Certificated Salary                                      | 60,681,624  | 62,551,567  | 62,408,478   | 62,430,278   | 62,515,206   | 84,928       | 63,168,211   | 63,898,049  | 66,15      |
| Classified                                               | 27,183,903  | 26,797,314  | 26,266,524   | 26,213,568   | 26,217,258   | 3,690        | 27,095,364   | 27,501,794  | 27,91      |
| Benefits                                                 | 41,441,665  | 41,474,092  | 40,765,694   | 40,810,748   | 40,833,458   | 22,710       | 38,213,703   | 43,136,123  | 44,91      |
| STRS                                                     | 11,437,249  | 11,680,852  | 11,596,278   | 11,599,442   | 11,615,663   | 16,221       | 11,987,033   | 12,204,527  | 12,63      |
| PERS                                                     | 6,867,080   | 6,928,693   | 6,818,197    | 6,790,946    | 6,791,294    | 348          | 7,006,964    | 7,397,983   | 7,70       |
| SOCIAL SECURITY & MEDICARE                               | 3,000,630   | 3,012,293   | 2,964,214    | 2,959,645    | 2,961,158    | 1,513        | 3,096,466    | 3,030,409   | 3,09       |
| HEALTH AND WELFARE                                       | 15,513,710  | 15,161,876  | 14,742,945   | 14,818,103   | 14,818,103   | •            | 11,265,726   | 15,629,012  | 16,41      |
| SUI<br>WORKERS COMP                                      | 40,279      | 44,600      | 44,071       | 44,083       | 44,129       | 46           | 46,365       | 45,700      | 4          |
| WORKERS COMP                                             | 3,449,100   | 3,501,979   | 3,463,255    | 3,463,681    | 3,467,155    | 3,474        | 3,625,465    | 3,655,994   | 3,76       |
| OPEB                                                     | 1,099,910   | 1,111,667   | 1,098,592    | 1,098,206    | 1,099,314    | 1,108        | 1,157,461    | 1,142,498   | 1,1        |
| CASH IN-LIEU                                             | 33,707      | 32,132      | 38,142       | 36,642       | 36,642       | •            | 28,223       | 30,000      |            |
| Supplies/Books/Textbooks                                 | 4,786,301   | 4,456,395   | 4,429,463    | 4,503,345    | 3,987,392    | (515,953)    | 4,589,592    | 2,000,000   | 2,0        |
| Other Operational Costs                                  | 20,894,296  | 21,763,290  | 23,467,052   | 23,605,590   | 23,398,874   | (206,716)    | 24,454,409   | 19,103,071  | 20,28      |
| 504 PLAN ACCOMODATION (STUDENT SERVICES)                 | 20,000      | 20,000      | 20,000       | 20,193       | 193          | (20,000)     | •            | •           |            |
| TRAVEL & CONFERENCE                                      | 446,015     | 489,166     | 486,840      | 585,514      | 573,444      | (12,070)     | 699,268      | 500,000     | 50         |
| DUES & MEMBERSHIPS                                       | 53,576      | 87,436      | 87,436       | 87,021       | 87,561       | 540          | 81,719       | 80,000      | ł          |
| INSURANCE                                                | 2,360,977   | 2,607,849   | 3,102,115    | 3,102,115    | 3,102,115    | •            | 3,257,221    | 2,920,082   | 3,00       |
| UTILITIES                                                | 4,425,750   | 4,425,750   | 4,425,750    | 4,617,779    | 4,617,779    | •            | 4,602,779    | 4,602,779   | 4,60       |
| RENTALS, LEASES, REPAIRS                                 | 2,850,134   | 2,818,818   | 2,823,414    | 2,869,866    | 2,889,026    | 19,160       | 3,064,724    | 2,500,000   | 2,50       |
| INTRA-FUND TRANSFERS FOR SERVICES                        | (31,704)    | (111,199)   | (120,989)    | (178,349)    | (181,457)    | (3,108)      | (91,037)     | (65,000)    | (0         |
| INTER-FUND TRANSFERS FOR SERVICES                        | (137,947)   | (133,538)   | (19,357)     | (232,967)    | (200,925)    | 32,042       | (113,660)    | (175,000)   | (1)        |
| CONSULTANTS & OTHER OPERATING                            | 10,617,285  | 11,270,298  | 12,373,133   | 12,446,708   | 12,223,428   | (223,280)    | 12,663,985   | 8,450,000   | 9,50       |
| Other Operational Costs                                  | 5,542,906   | 5,381,656   | 5,476,796    | 5,420,445    | 4,859,606    | (560,839)    | 5,322,268    | 3,000,000   | 3,0        |
| Consultants                                              | 2,321,297   | 3,135,560   | 3,813,255    | 3,923,581    | 4,261,140    | 337,559      | 3,537,717    | 2,250,000   | 3,0        |
| Legal                                                    | 1,886,000   | 1,886,000   | 2,216,000    | 2,235,600    | 2,235,600    | •            | 2,204,000    | 1,600,000   | 1,9        |
| Cost of Early Retirement Incentive (SERP)                | 867,082     | 867,082     | 867,082      | 867,082      | 867,082      |              | 1,600,000    | 1,600,000   | 1,6        |
| COMMUNICATIONS (LAND & MOBILE)                           | 290,210     | 288,710     | 288,710      | 287,710      | 287,710      | •            | 289,410      | 290,210     | 2          |
| Capital Outlay                                           | 616,282     | 738,365     | 758,886      | 706,986      | 621,761      | (85,225)     | 71,000       | 100,000     | 1(         |
| Transfer to County Specialized Schools & Debt Service    | 90,000      | 90,000      | 90,000       | 90,000       | 90,000       | -            | 120,000      | 120,000     | 12         |
| Indirect Costs from Restricted General Fund Categoricals | (2,134,389) | (2,385,612) | (2,346,213)  | (2,347,909)  | (2,331,189)  | 16,720       | (110,738)    | (1,250,000) | (2,00      |
| Interfund Transfer Out to Fund 12 Child Development      | 375,000     | 375,000     | 375,000      | 375,000      | 375,000      | -            | 375,000      | 500,000     | 50         |
| LCAP Transfer Out to Fund 12 Child Development           | 100,000     | 100,000     | 100,000      | 100,000      | 100,000      | -            | 100,000      | 100,000     | 1(         |
| Interfund Transfer Out to Fund 13 Food Services          | 900,000     | 900,000     | 900,000      | 900,000      | 900,000      | -            | 750,000      | 750,000     | 75         |
| Interfund Transfer Out to Fund 14 Deferred Maint.        | 2,000,000   | 2,000,000   | 2,000,000    | 2,000,000    | 2,000,000    | -            | 2,000,000    | 2,500,000   | 2,50       |
| TOTAL EXPENDITURE                                        | 156,934,682 | 158,860,411 | 159,214,884  | 159,387,606  | 158,707,760  | (679,846)    | 160,826,541  | 158,459,037 | 163,33     |