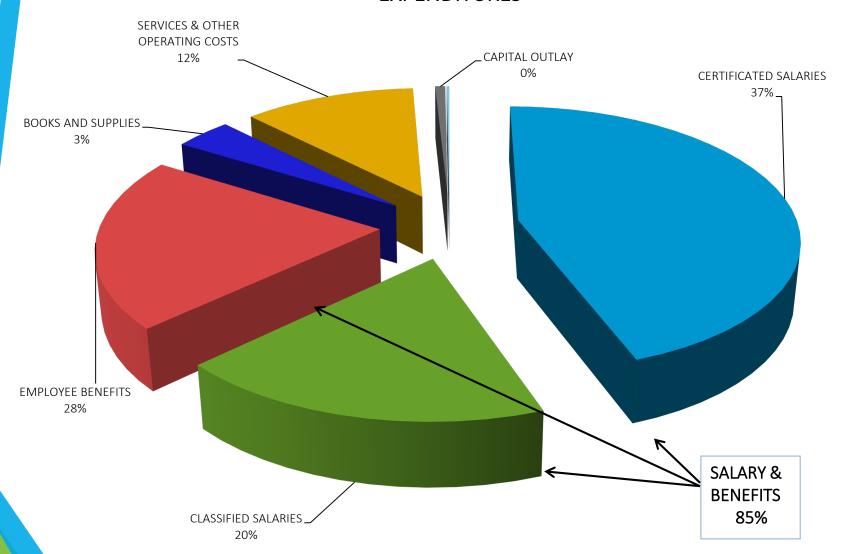

#### **EXPENSE:**

- Realized savings of 18.20 FTE for Classroom Teaching positions as planned in Fiscal Stabilization Plan
- Includes 8 FTE for Independent Study Program (ISP) previously paid for by Covid Funds
- Includes Fiscal Stabilization Plan reduction of \$6.4 million in 2023-24