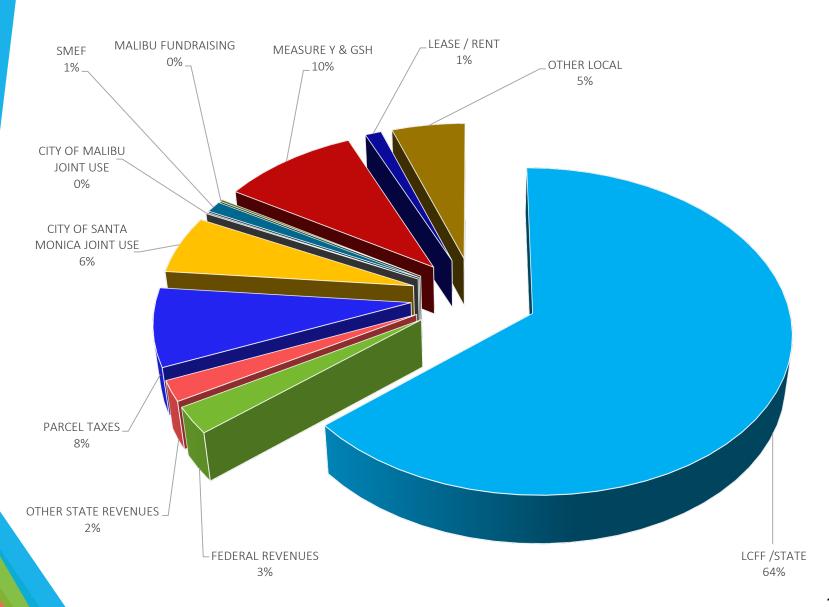

### LCFF Budget Assumptions

- SMMUSD Enrollment 8,713 (declining)
- Average Daily Attendance 8,277.35 (95%)
- Unduplicated Count (ELL, F/R, Foster) 2,490 (30.65%)
- Cost of Living Adjustment (COLA) 6.56%
- Total LCFF funding \$112,635,388
- Included in the LCFF dollars is the LCAP Supplemental funding of \$4,187,620

## Local Control Funding Formula

| 4 |                                                                    |                |               |              |            |                       |  |  |  |  |
|---|--------------------------------------------------------------------|----------------|---------------|--------------|------------|-----------------------|--|--|--|--|
|   | 2022-23 LOCAL CONTR                                                | OL FUNDING F   | ORMULA (LCFF  | ) CALCULATIO | N          | 6/2/2022              |  |  |  |  |
|   | BASE GRANT                                                         |                |               |              |            |                       |  |  |  |  |
|   |                                                                    | TK-3           | 4-6           | 7-8          | 9-12       | TOTAL                 |  |  |  |  |
|   | 2,247.43 1,913.47 1,390.91 2,965.16                                |                |               |              |            |                       |  |  |  |  |
|   | 2022-23 BASE                                                       | 8,093          | 8,215         | 8,458        | 9,802      |                       |  |  |  |  |
|   | 2022-23 6.56% COLA                                                 | 8,624          | 8,754         | 9,013        | 10,445     |                       |  |  |  |  |
|   |                                                                    | 19,381,613     | 16,750,333    | 12,536,056   | 30,971,129 | 79,639,131            |  |  |  |  |
|   | AUGMENTATION GRAN                                                  | TS:            |               |              |            |                       |  |  |  |  |
|   | CSR AUGMENTATION: BA                                               | SE GRANT X 10. | 4%            |              |            | 2,015,688             |  |  |  |  |
|   | CTE AUGMENTATION 9-1                                               | 2 BASE GRANT   | ₹ 2.6%        |              |            | 805,249               |  |  |  |  |
|   | SUPPLEMENTAL AND C                                                 | ONCENTRATIO    | ON GRANTS:    |              |            |                       |  |  |  |  |
|   | TOTAL ENROLLMENT (3-Y                                              | 'EAR AVERAGE)  |               |              |            | 9,805                 |  |  |  |  |
|   | TOTAL UNDUPLICATED P                                               | UPIL COUNT (3- | YEAR AVERAGE) |              |            | 2,490                 |  |  |  |  |
|   |                                                                    |                |               |              |            | 25.39%                |  |  |  |  |
|   | SUPPLEMENT ADD-ON                                                  | 20% OF BASE    | GRANT X % OF  | ELIGIBLE ENR | OLLMENT    | 4,187,620             |  |  |  |  |
|   | TRANSPORTATION AND                                                 | TIIG GRANT     |               |              |            |                       |  |  |  |  |
|   | 2012-13 TRANSPORTATIO                                              | N              |               |              |            | 820,273               |  |  |  |  |
|   | 2012-13 TARGETED INSTE                                             | RUCTIONAL IMP  | ROVEMENT BLO  | CK GRANT     |            | 429,757               |  |  |  |  |
|   | TOTAL 2022-23 LCFF EN                                              | NTITLEMENT     |               |              |            | 87,897,719            |  |  |  |  |
|   | MINIMUM STATE AID / 2                                              | 012-13 CATEG   | ORICAL PROGE  | RAMS         |            | 8,585,843             |  |  |  |  |
|   | TOTAL FUNDING LESS:                                                | 2012-13 MINIM  | IUM/CATEGORI  | CAL          |            | 79,311,876            |  |  |  |  |
|   | LOCAL REVENUE / PRO                                                | PERTY TAXES    |               |              |            | 102,336,545           |  |  |  |  |
|   | Amount of Property Tax Over LCFF Funding (Basic Aid when negative) |                |               |              |            |                       |  |  |  |  |
|   |                                                                    |                |               |              |            |                       |  |  |  |  |
|   | Note Outside of Calcula                                            | tion:          |               |              |            |                       |  |  |  |  |
|   | EDUCATION PROTECTION ACCOUNT                                       |                |               |              |            |                       |  |  |  |  |
|   | TRANSFER TO CHARTE                                                 | R SCHOOL       |               |              |            | 2,000,000<br>-287,000 |  |  |  |  |
|   |                                                                    |                |               |              |            | -                     |  |  |  |  |

#### **REVENUE**

- RDA will remain at \$15 million annually until the District Financial Oversight Committee conducts further analysis of RDA funds for recommendation.
- All other property tax categories are estimated at a 5% increase in their own separate categories as recommended for Basic Aid Districts instead of one lump sum percentage increase like State Aid Districts.
- Measure Y & GSH is projection mirrors the City financial estimates and will be updated per the recommendation of the District Financial Oversight Committee.

#### MULTI-YEAR PROJECTIONS

UNRESTRICTED GENERAL FUND

| <u>A</u>                                             | В                 | С                  | D                | E                 | F                        | G                    | Н      | 1                     | J                   |
|------------------------------------------------------|-------------------|--------------------|------------------|-------------------|--------------------------|----------------------|--------|-----------------------|---------------------|
|                                                      | 2021-22           | 2021-22            | 2021-22          | 2021-22           | 2021-22                  | 2021-22              |        | 2022-23               | 2023-24             |
| Description                                          | ADOPTED<br>BUDGET | 45-DAY<br>REVISION | FIRST<br>INTERIM | SECOND<br>INTERIM | THIRD BUDGET<br>REVISION | ESTIMATED<br>ACTUALS | CHANGE | PRELIMINARY<br>BUDGET | PROJECTED<br>BUDGET |
| Revenue:                                             |                   |                    |                  |                   |                          |                      |        |                       |                     |
| Property Tax                                         | 98,177,662        | 98,177,662         | 98,177,662       | 98,177,662        | 100,034,162              | 100,034,162          |        | 102,336,545           | 106,703,372         |
| Education Protection Account (EPA)                   | 2,000,000         | 2,000,000          | 2,000,000        | 2,000,000         | 2,000,000                | 2,000,000            |        | 2,000,000             | 2,000,000           |
| LCFF Transfer to Fund 14                             |                   |                    |                  |                   |                          |                      |        |                       |                     |
| LCFF In Lieu Property Tax Transfer to Charter School | (287,000)         | (287,000)          | (287,000)        | (287,000)         | (287,000)                | (287,000)            |        | (287,000)             | (287,000)           |
| Prior Year LCFF Adjustment                           |                   |                    |                  | -                 |                          |                      |        |                       | -                   |
| Minimum State Aid                                    | 8,585,843         | 8,585,843          | 8,585,843        | 8,585,843         | 8,585,843                | 8,585,843            |        | 8,585,843             | 8,585,843           |
| Subtotal LCFF Funding                                | 108,476,505       | 108,476,505        | 108,476,505      | 108,476,505       | 110,333,005              | 110,333,005          |        | 112,635,388           | 117,002,215         |

### MULTI-YEAR PROJECTIONS UNRESTRICTED GENERAL FUND

|    | A                                                        | В                 | С                  | D                | E                 | F                        | G                    | Н      | I                     | J                   |
|----|----------------------------------------------------------|-------------------|--------------------|------------------|-------------------|--------------------------|----------------------|--------|-----------------------|---------------------|
|    |                                                          | 2021-22           | 2021-22            | 2021-22          | 2021-22           | 2021-22                  | 2021-22              |        | 2022-23               | 2023-24             |
|    | Description                                              | ADOPTED<br>BUDGET | 45-DAY<br>REVISION | FIRST<br>INTERIM | SECOND<br>INTERIM | THIRD BUDGET<br>REVISION | ESTIMATED<br>ACTUALS | CHANGE | PRELIMINARY<br>BUDGET | PROJECTED<br>BUDGET |
| 8  | Other Federal (MAA - Medi-Cal Administrative Activities) | 200,000           | 200,000            | 200,000          | 200,000           | 200,000                  | 200,000              |        | 200,000               | 200,000             |
| 9  | Lottery - Unrestricted                                   | 1,452,482         | 1,452,482          | 1,452,482        | 1,452,482         | 1,500,000                | 1,500,000            |        | 1,452,482             | 1,452,482           |
| 10 | Mandated Reimbursement Block Grant                       | 410,000           | 410,000            | 410,000          | 419,710           | 419,710                  | 419,710              | -      | 410,000               | 410,000             |
| 11 | Other State Revenue                                      | 5,000             | 5,000              | 5,000            | 5,000             | 5,000                    | 5,000                | •      | 5,000                 | 5,000               |
| 12 | Measure 'R' - Parcel Tax                                 | 13,910,855        | 13,910,855         | 13,910,855       | 13,910,855        | 13,910,855               | 13,910,855           | •      | 13,881,013            | 14,019,823          |
| 13 | Measure 'Y' & 'GSH' - City of Santa Monica               | 14,292,750        | 14,292,750         | 14,292,750       | 14,605,997        | 17,105,997               | 17,105,997           | -      | 17,200,000            | 17,200,000          |
| 14 | Joint Use Agreement - City of Santa Monica               | 9,995,154         | 9,995,154          | 9,995,154        | 10,146,061        | 10,146,061               | 10,146,061           |        | 10,348,982            | 10,555,962          |
| 15 | Joint Use Agreement - City of Malibu                     | 246,827           | 246,827            | 246,827          | 246,827           | 246,827                  | 246,827              | •      | 246,827               | 246,827             |
| 16 | Santa Monica Ed Foundation Donation                      | 1,982,503         | 966,292            | 966,292          | 966,292           | 966,292                  | 966,292              | -      | 2,000,000             | 2,000,000           |
| 17 | Malibu Fundraising Entity Donation                       | -                 | 337,543            | 337,543          | 337,543           | 337,543                  | 337,543              |        | 357,543               | 337,543             |
| 18 | Lease & Rental                                           | 2,350,000         | 2,350,000          | 2,350,000        | 2,350,000         | 2,350,000                | 2,350,000            | •      | 2,050,000             | 2,050,000           |
| 19 | Interest Earned                                          | 200,000           | 200,000            | 200,000          | 150,000           | 125,000                  | 125,000              | •      | 175,000               | 175,000             |
| 20 | All Other Local Income                                   | 755,000           | 755,000            | 760,000          | 757,921           | 761,421                  | 761,421              | •      | 750,000               | 750,000             |
| 21 | Local General Fund Contribution                          | (32,623,321)      | (32,013,767)       | (31,504,743)     | (30,740,857)      | (30,965,603)             | (30,965,603)         |        | (31,764,151)          | (33,941,303)        |
| 22 | TOTAL REVENUE                                            | 121,653,755       | 121,584,641        | 122,098,665      | 123,284,336       | 127,442,108              | 127,442,108          |        | 129,948,084           | 132,463,549         |