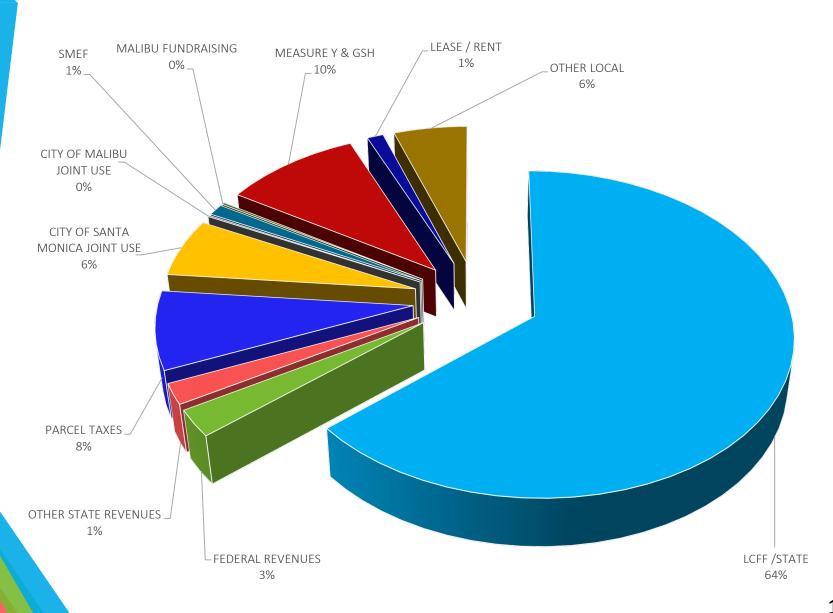

## LCFF Budget Assumptions

- SMMUSD Enrollment 8,713 (declining)
- Average Daily Attendance 8,277.35 (95%)
- Unduplicated Count (ELL, F/R, Foster) 2,490 (25.39%)
- Cost of Living Adjustment (COLA) 6.56%
- Total LCFF funding \$112,635,388
- Included in the LCFF dollars is the LCAP Supplemental funding of \$4,187,620

## Local Control Funding Formula

| 2022-23 LOCAL CONTRO     | OL FUNDING F    | ORMULA (LCFF    | ) CALCULATIO    | N             | 6/30/2022    |
|--------------------------|-----------------|-----------------|-----------------|---------------|--------------|
| BASE GRANT               |                 | -               |                 |               |              |
|                          | TK-3            | 4-6             | 7-8             | 9-12          | TOTAL        |
|                          | 2,247.43        | 1,913.47        | 1,390.91        | 2,965.16      | 8,516.97     |
| 2022-23 BASE             | 8,093           | 8,215           | 8,458           | 9,802         |              |
| 2022-23 6.56% COLA       | 8,624           | 8,754           | 9,013           | 10,445        |              |
|                          | 19,381,613      | 16,750,333      | 12,536,056      | 30,971,129    | 79,639,131   |
| AUGMENTATION GRAN        | TS:             |                 |                 |               |              |
| CSR AUGMENTATION: BA     | SE GRANT X 10.  | 4%              |                 |               | 2,015,688    |
| CTE AUGMENTATION 9-1     | 2 BASE GRANT )  | ( 2.6%          |                 |               | 805,249      |
| SUPPLEMENTAL AND C       | ONCENTRATIO     | ON GRANTS:      |                 |               |              |
| TOTAL ENROLLMENT (3-Y    | EAR AVERAGE)    |                 |                 |               | 9,805        |
| TOTAL UNDUPLICATED PU    | JPIL COUNT (3-) | (EAR AVERAGE)   |                 |               | 2,490        |
|                          |                 |                 |                 |               | 25.39%       |
| SUPPLEMENT ADD-ON        | 20% OF BASE     | GRANT X % OF    | ELIGIBLE ENF    | ROLLMENT      | 4,187,620    |
| TRANSPORTATION AND       | TIIG GRANT      |                 |                 |               |              |
| 2012-13 TRANSPORTATIO    | N               |                 |                 |               | 820,273      |
| 2012-13 TARGETED INSTE   |                 | ROVEMENT BLO    | CK GRANT        |               | 429,757      |
| TOTAL 2022-23 LCFF EN    |                 |                 |                 |               | 87,897,719   |
| MINIMUM STATE AID / 2    |                 |                 |                 |               | 8,585,843    |
| TOTAL FUNDING LESS:      | 2012-13 MINIM   | UM/CATEGORI     | CAL             | L             | 79,311,876   |
| LOCAL REVENUE / PRO      | PERTY TAXES     |                 |                 |               | 102,336,545  |
| Amount o                 | f Property Tax  | Over LCFF Fundi | ng (Basic Aid w | hen negative) | (23,024,669) |
|                          |                 |                 |                 |               |              |
| Note Outside of Calculat | tion:           |                 |                 |               |              |
| EDUCATION PROTECTION     | ON ACCOUNT      |                 |                 |               | 2,000,000    |
| TRANSFER TO CHARTE       | R SCHOOL        |                 |                 |               | -287,000     |

# Multi-Year Projections

| Factor                                | 2022-23          | 2023-24          | 2024-25          |
|---------------------------------------|------------------|------------------|------------------|
| Statutory COLA                        | 6.56%            | 5.38%            | 4.02%            |
| LCFF FUNDING BASE                     |                  |                  |                  |
| K-3 + 10.4% CSR                       | \$<br>9,520      | \$<br>10,032     | \$<br>10,436     |
| 4-6                                   | \$<br>8,753      | \$<br>9,224      | \$<br>9,595      |
| 7-8                                   | \$<br>9,013      | \$<br>9,498      | \$<br>9,880      |
| 9-12 + 2.6% CTE                       | \$<br>10,717     | \$<br>11,294     | \$<br>11,748     |
| % of Local Prperty Taxes Increase     | 5%               | 5%               | 5%               |
| % of GAP Funding                      | 100.00%          | 100.00%          | 100.00%          |
| MINIMUM STATE AID                     | \$<br>8,585,843  | \$<br>8,585,843  | \$<br>8,585,843  |
| Enrollment Projection*                | 8,913            | 8,622            | 8,622            |
| P2 ADA Projection                     | 8,467            | 8,191            | 8,191            |
| FUNDING ADA                           | 9,531            | 9,362            | 9,362            |
| Lottery - Unrestricted /ADA           | \$<br>163.00     | \$<br>163.00     | \$<br>163.00     |
| Lottery - Restricted /ADA             | \$<br>65.00      | \$<br>65.00      | \$<br>65.00      |
| Mandated Block Grant : K-8 /ADA       | \$<br>34.94      | \$<br>36.82      | \$<br>37.98      |
| Mandated Block Grant: 9-12 /ADA       | \$<br>67.31      | \$<br>70.93      | \$<br>73.16      |
| City of Santa Monica/Joint Use Agrmnt | \$<br>10,348,982 | \$<br>10,555,962 | \$<br>10,767,081 |
| City of Malibu/Joint Use Agrmnt       | \$<br>246,827    | \$<br>246,827    | \$<br>246,827    |
| Measure "R" / Parcel Tax              | \$<br>13,881,013 | \$<br>14,019,823 | \$<br>14,160,021 |
| City of SM /Meas. Y & GSH / Sales Tax | \$<br>17,200,000 | \$<br>17,200,000 | \$<br>17,598,654 |
| Santa Monica Education Foundation     | \$<br>2,000,000  | \$<br>2,000,000  | \$<br>2,000,000  |
| Malibu Fundraising                    | \$<br>337,543    | \$<br>337,543    | \$<br>337,543    |
| Salary Increase                       | 0%               | 0%               | 0%               |
| Step & Column Incr.                   | 1.50%            | 1.50%            | 1.50%            |
| STRS Rate                             | 19.10%           | 19.10%           | 19.10%           |
| PERS Rate                             | 25.37%           | 25.20%           | 24.60%           |
| Health/Welfare - Annualized           | 5%               | 5%               | 5%               |
| Workers' Compensation                 | 4.03%            | 4.03%            | 4.03%            |
| Other Postemployment Benefits         | 1.25%            | 1.25%            | 1.25%            |
| Indirect Cost Rate                    | 7.75%            | 7.75%            | 7.75%            |
| Quarterly Interest Rate Distribution  | 0.56%            | 0.56%            | 0.56%            |
| Ongoing Maintenance                   | 3%               | 3%               | 3%               |
| Reserve for Uncertainties             | 3%               | 3%               | 3%               |

#### MULTI-YEAR PROJECTIONS

UNRESTRICTED GENERAL FUND

| A A                                                    | В                 | C                  | D                | Е                 | F                        | G                    | Н                                                      | 1         | J                 | K                   | L                   |
|--------------------------------------------------------|-------------------|--------------------|------------------|-------------------|--------------------------|----------------------|--------------------------------------------------------|-----------|-------------------|---------------------|---------------------|
|                                                        | 2021-22           | 2021-22            | 2021-22          | 2021-22           | 2021-22                  | 2021-22              | 2021-22                                                |           | 2022-23           | 2023-24             | 2024-25             |
| Description                                            | ADOPTED<br>BUDGET | 45-DAY<br>REVISION | FIRST<br>INTERIM | SECOND<br>INTERIM | THIRD BUDGET<br>REVISION | ESTIMATED<br>ACTUALS | 4TH BUDGET<br>REVISION<br>(Final Estimated<br>Actuals) | CHANGE    | ADOPTED<br>BUDGET | PROJECTED<br>BUDGET | PROJECTED<br>BUDGET |
| Revenue:                                               |                   |                    |                  |                   |                          |                      |                                                        |           |                   |                     |                     |
| 1 Property Tax                                         | 98,177,662        | 98,177,662         | 98,177,662       | 98,177,662        | 100,034,162              | 100,034,162          | 99,500,969                                             | (533,193) | 102,336,545       | 106,703,372         | 111,288,541         |
| 2 Education Protection Account (EPA)                   | 2,000,000         | 2,000,000          | 2,000,000        | 2,000,000         | 2,000,000                | 2,000,000            | 2,000,000                                              | -         | 2,000,000         | 2,000,000           | 2,000,000           |
| 3 LCFF Transfer to Fund 14                             | -                 | -                  | -                |                   | -                        |                      | -                                                      | -         |                   | -                   | -                   |
| 4 LCFF In Lieu Property Tax Transfer to Charter School | (287,000)         | (287,000)          | (287,000)        | (287,000)         | (287,000)                | (287,000)            | (287,000)                                              | -         | (287,000)         | (287,000)           | (287,000)           |
| 5 Prior Year LCFF Adjustment                           | -                 | -                  | -                |                   | -                        | -                    |                                                        | -         |                   | -                   | -                   |
| 6 Minimum State Aid                                    | 8,585,843         | 8,585,843          | 8,585,843        | 8,585,843         | 8,585,843                | 8,585,843            | 8,585,843                                              | -         | 8,585,843         | 8,585,843           | 8,585,843           |
| 7 Subtotal LCFF Funding                                | 108,476,505       | 108,476,505        | 108,476,505      | 108,476,505       | 110,333,005              | 110,333,005          | 109,799,812                                            | (533,193) | 112,635,388       | 117,002,215         | 121,587,385         |

#### MULTI-YEAR PROJECTIONS

| UNRESTRICTED ( | GENERAL FUND |
|----------------|--------------|
|----------------|--------------|

|    | A                                                        | В                 | С                  | D                | E                 | F                        | G                    | Н                                                      | 1         | J                 | K                   | L                   |
|----|----------------------------------------------------------|-------------------|--------------------|------------------|-------------------|--------------------------|----------------------|--------------------------------------------------------|-----------|-------------------|---------------------|---------------------|
|    |                                                          | 2021-22           | 2021-22            | 2021-22          | 2021-22           | 2021-22                  | 2021-22              | 2021-22                                                |           | 2022-23           | 2023-24             | 2024-25             |
|    | Description                                              | ADOPTED<br>BUDGET | 45-DAY<br>REVISION | FIRST<br>Interim | SECOND<br>INTERIM | THIRD BUDGET<br>REVISION | ESTIMATED<br>ACTUALS | 4TH BUDGET<br>REVISION<br>(Final Estimated<br>Actuals) | CHANGE    | ADOPTED<br>BUDGET | PROJECTED<br>BUDGET | PROJECTED<br>BUDGET |
| 8  | Other Federal (MAA - Medi-Cal Administrative Activities) | 200,000           | 200,000            | 200,000          | 200,000           | 200,000                  | 200,000              | 200,000                                                | -         | 200,000           | 200,000             | 200,000             |
| 9  | Lottery - Unrestricted                                   | 1,452,482         | 1,452,482          | 1,452,482        | 1,452,482         | 1,500,000                | 1,500,000            | 1,500,000                                              | -         | 1,500,000         | 1,500,000           | 1,500,000           |
| 10 | Mandated Reimbursement Block Grant                       | 410,000           | 410,000            | 410,000          | 419,710           | 419,710                  | 419,710              | 419,710                                                | -         | 419,000           | 419,000             | 419,000             |
| 11 | Other State Revenue                                      | 5,000             | 5,000              | 5,000            | 5,000             | 5,000                    | 5,000                | 5,000                                                  | -         | 5,000             | 5,000               | 5,000               |
| 12 | Measure 'R' - Parcel Tax                                 | 13,910,855        | 13,910,855         | 13,910,855       | 13,910,855        | 13,910,855               | 13,910,855           | 13,910,855                                             | -         | 13,881,013        | 14,019,823          | 14,160,021          |
| 13 | Measure 'Y' & 'GSH' - City of Santa Monica               | 14,292,750        | 14,292,750         | 14,292,750       | 14,605,997        | 17,105,997               | 17,105,997           | 17,636,537                                             | 530,540   | 17,200,000        | 17,200,000          | 17,598,654          |
| 14 | Joint Use Agreement - City of Santa Monica               | 9,995,154         | 9,995,154          | 9,995,154        | 10,146,061        | 10,146,061               | 10,146,061           | 10,146,061                                             | -         | 10,348,982        | 10,555,962          | 10,767,081          |
| 15 | Joint Use Agreement - City of Malibu                     | 246,827           | 246,827            | 246,827          | 246,827           | 246,827                  | 246,827              | 246,827                                                | -         | 246,827           | 246,827             | 246,827             |
| 16 | Santa Monica Ed Foundation Donation                      | 1,982,503         | 966,292            | 966,292          | 966,292           | 966,292                  | 966,292              | 966,292                                                | -         | 2,000,000         | 2,000,000           | 2,000,000           |
| 17 | Malibu Fundraising Entity Donation*                      | -                 | 337,543            | 337,543          | 337,543           | 337,543                  | 337,543              | 337,543                                                | -         | 357,543           | 357,543             | 357,543             |
| 18 | Lease & Rental                                           | 2,350,000         | 2,350,000          | 2,350,000        | 2,350,000         | 2,350,000                | 2,350,000            | 2,607,508                                              | 257,508   | 2,517,571         | 2,517,571           | 2,517,571           |
| 19 | Interest Earned                                          | 200,000           | 200,000            | 200,000          | 150,000           | 125,000                  | 125,000              | 125,000                                                | -         | 175,000           | 175,000             | 175,000             |
| 20 | All Other Local Income                                   | 755,000           | 755,000            | 760,000          | 757,921           | 761,421                  | 761,421              | 761,421                                                | -         | 750,000           | 750,000             | 750,000             |
| 21 | Local General Fund Contribution                          | (32,623,321)      | (32,013,767)       | (31,504,743)     | (30,740,857)      | (30,965,603)             | (30,965,603)         | (31,328,398)                                           | (362,795) | (31,764,151)      | (32,240,613)        | (33,207,832)        |
| 22 | TOTAL REVENUE                                            | 121,653,755       | 121,584,641        | 122,098,665      | 123,284,336       | 127,442,108              | 127,442,108          | 127,334,168                                            | (107,940) | 130,472,173       | 134,708,328         | 139,076,250         |