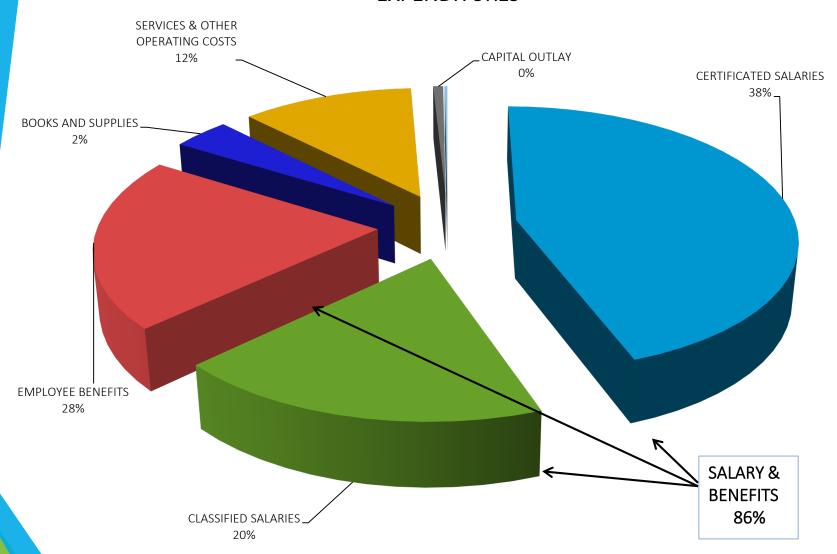

#### **EXPENSE:**

- Realized savings of 18.20 FTE for Classroom Teaching positions as planned in Fiscal Stabilization Plan.
- Includes 8 FTE for Independent Study Program (ISP) previously paid for by Covid Funds.
- Includes Fiscal Stabilization Plan reduction of \$6.4 million in 2023-24.
- Includes \$1.3 million of substitute teacher costs previously paid for by Covid Funds.