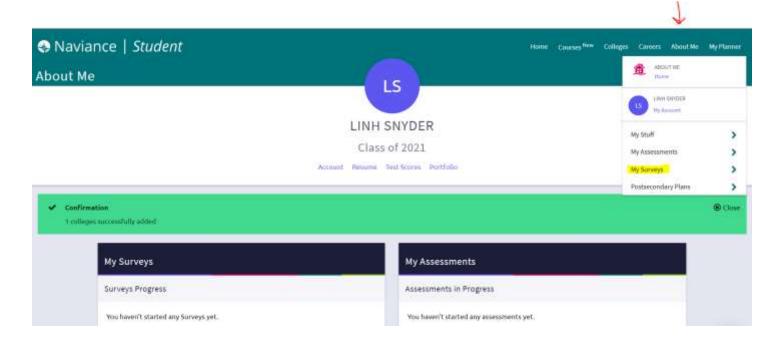

# Where can I find and submit my BRAG Sheet:

Under the ABOUT me Tab on the top right hand corner, go to My Surveys (COUNSELOR TIP: Remember to fill it out on a WORD Document first. When you have completed the BRAG sheet, copy and paste it to the Survey in Naviance. Naviance will time you out and not save your survey after ONE hour so please do this in WORD DOC BEFORE hand)