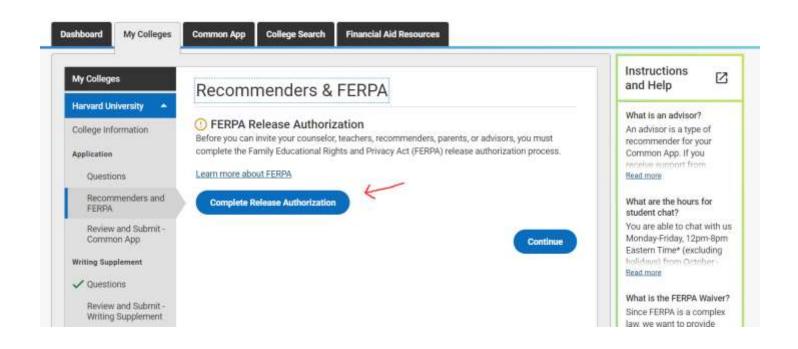

#### How to MATCH your Naviance to your Common App account:

1: You need to start your Common Application, list Malibu High as your high school, and sign/waive the FERPA (You only have to do this once in Common App. Go to My Colleges, add a college, and under Application, you will see the FERPA):

What is FERPA (You can click on the link in Common App) but basically if gives Malibu High permission to send documents, like your official transcripts and letters of recommendation, to the colleges you are applying to. It also gives your counselor and teachers writing your letter of recommendation to be as transparent as possible, and you, the student, are not able to access these letters (you cannot read these letters).

Once you have signed/waived the FERPA, go back to your Naviance account and under Colleges I am applying to, you will see a BIG RED banner that says MATCH your Common App (Enter the email you used to create your Common App account and make sure your birthday is correct, then hit MATCH. Remember do NOT use your smmk12 email account). Don't forget to waive the FERPA in your Naviance account as well under Surveys.