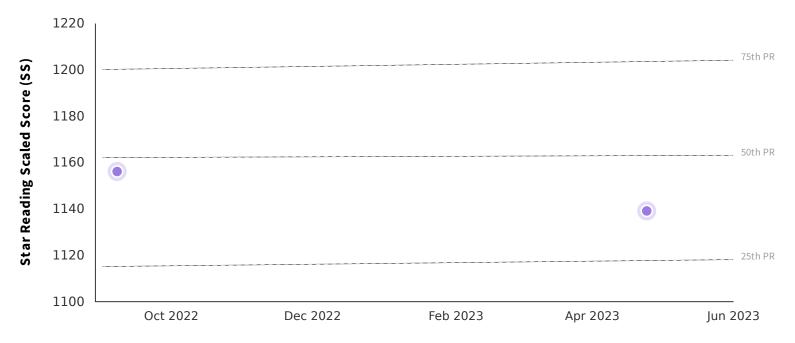

## 12th

- Average Scaled Score
- → Trend line is statistically calculated after four or more tests to show the direction the scores are moving.
- -- **PR lines** represent the 25th, 50th, and 75th percentile ranks (PR) for this grade

| Test ▲ | Date Range            | # Stu den ts | SS   | GE   | PR | N CE | IRL  |
|--------|-----------------------|--------------|------|------|----|------|------|
| 1      | 08/28/2022-09/16/2022 | 80           | 1156 | 10.5 | 50 | 50.1 | 10.1 |
| 2      | 03/19/2023-05/03/2023 | 78           | 1139 | 9.8  | 43 | 46   | 9.3  |