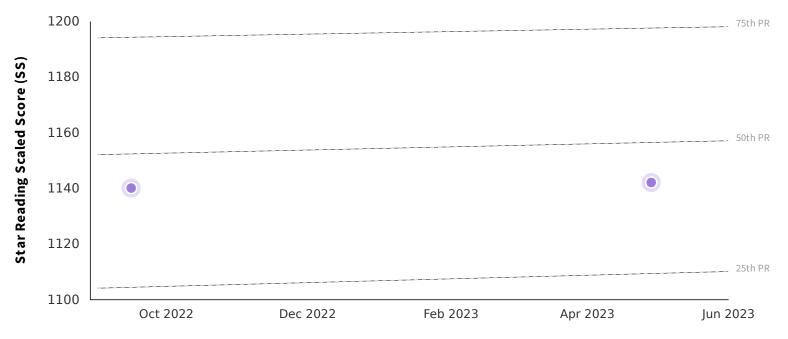

## 11th

- Average Scaled Score
- → Trend line is statistically calculated after four or more tests to show the direction the scores are moving.
- PR lines represent the 25th, 50th, and 75th percentile ranks (PR) for this grade

| Test ▲ | Date Range            | # Stu den ts | SS   | GE   | PR | N CE | IRL |
|--------|-----------------------|--------------|------|------|----|------|-----|
| 1      | 08/28/2022-09/16/2022 | 73           | 1140 | 10.3 | 47 | 48.3 | 9.3 |
| 2      | 03/19/2023-05/03/2023 | 86           | 1142 | 10.2 | 49 | 49.6 | 9.4 |