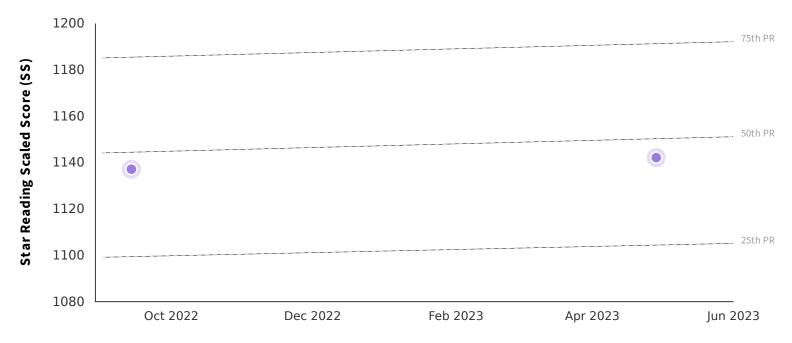

## 10th

- Average Scaled Score
- → Trend line is statistically calculated after four or more tests to show the direction the scores are moving.
- **PR lines** represent the 25th, 50th, and 75th percentile ranks (PR) for this grade

| Test ▲ | Date Range            | # Stu den ts | SS   | GE  | PR | N CE | IRL |
|--------|-----------------------|--------------|------|-----|----|------|-----|
| 1      | 08/28/2022-09/16/2022 | 78           | 1137 | 9.8 | 48 | 48.8 | 9.1 |
| 2      | 03/19/2023-05/03/2023 | 76           | 1142 | 9.9 | 49 | 49.3 | 9.4 |