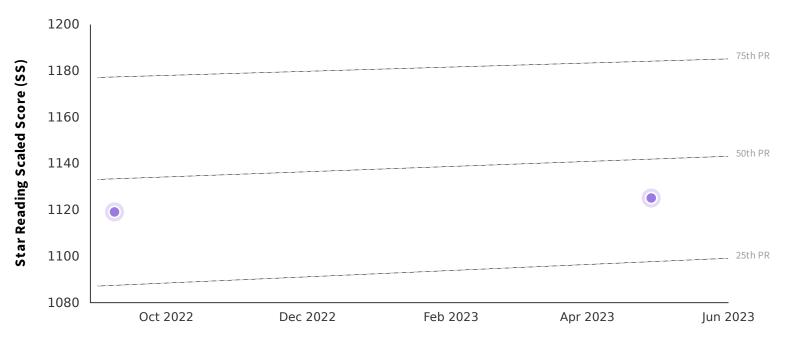

## 9th

- Average Scaled Score
- → Trend line is statistically calculated after four or more tests to show the direction the scores are moving.
- **PR lines** represent the 25th, 50th, and 75th percentile ranks (PR) for this grade

| Test ▲ | Date Range            | # Stu den ts | SS   | GE  | PR | N CE | IRL |
|--------|-----------------------|--------------|------|-----|----|------|-----|
| 1      | 08/28/2022-09/16/2022 | 95           | 1119 | 9.1 | 44 | 47   | 8.3 |
| 2      | 03/19/2023-05/03/2023 | 95           | 1125 | 9.3 | 43 | 46.1 | 8.6 |