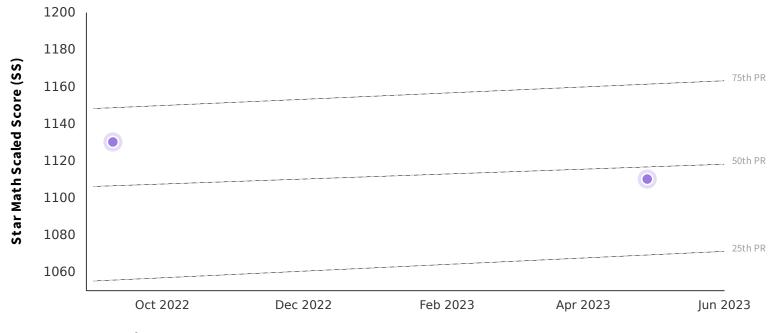

## Star Math Test Scores

• Average Scaled Score

---> Trend line is statistically calculated after four or more tests to show the direction the scores are moving.

| Test 🔺 | Date Range            | # Stu den ts | SS   | GE   | PR | N CE |
|--------|-----------------------|--------------|------|------|----|------|
| 1      | 08/28/2022-09/16/2022 | 78           | 1130 | 10.1 | 67 | 59.4 |
| 2      | 03/19/2023-05/03/2023 | 75           | 1110 | 9.2  | 52 | 51   |