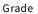

## Star Math Test Scores

Average Scaled Score

---> Trend line is statistically calculated after four or more tests to show the direction the scores are moving.

| Tes t 🔺 | Date Range            | # Stu den ts | SS   | GE   | PR | N CE |
|---------|-----------------------|--------------|------|------|----|------|
| 1       | 08/28/2022-09/16/2022 | 92           | 1112 | 9.8  | 59 | 54.5 |
| 2       | 03/19/2023-05/03/2023 | 85           | 1124 | 10.1 | 58 | 54.4 |