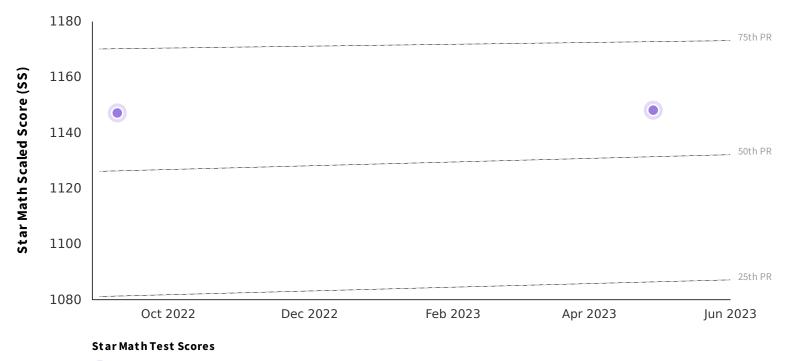

12th

• Average Scaled Score

---> Trend line is statistically calculated after four or more tests to show the direction the scores are moving.

| Tes t 🔺 | Date Range            | # Stu den ts | SS   | GE   | PR | N CE |
|---------|-----------------------|--------------|------|------|----|------|
| 1       | 08/28/2022-09/16/2022 | 69           | 1147 | 10.9 | 62 | 56.5 |
| 2       | 03/19/2023-05/03/2023 | 48           | 1148 | 10.9 | 62 | 56.4 |