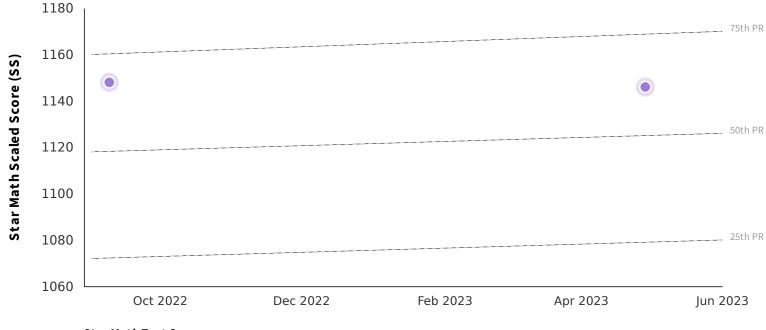

## Star Math Test Scores

• Average Scaled Score

---> Trend line is statistically calculated after four or more tests to show the direction the scores are moving.

| Tes t 🔺 | Date Range            | # Stu den ts | SS   | GE   | PR | N CE |
|---------|-----------------------|--------------|------|------|----|------|
| 1       | 08/28/2022-09/16/2022 | 92           | 1148 | 11.3 | 67 | 59.4 |
| 2       | 03/19/2023-05/03/2023 | 79           | 1146 | 11.0 | 63 | 56.8 |