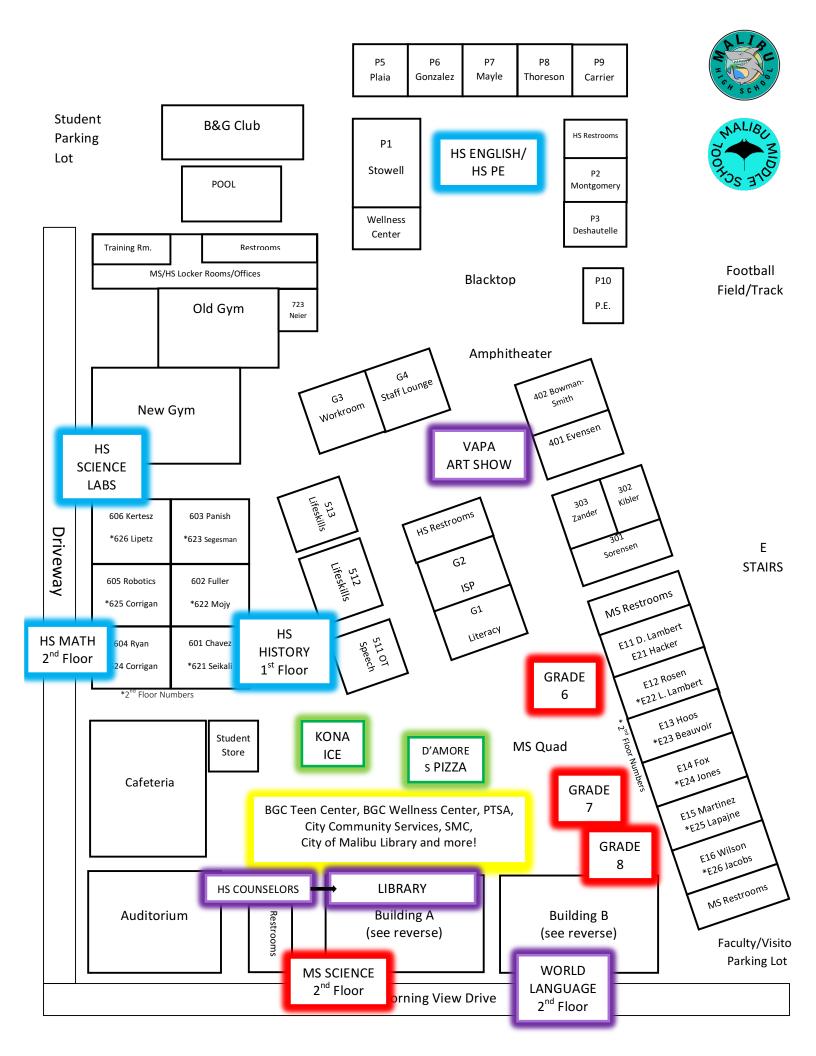

## Morning View Drive

## **BUILDING A**

| A-302  | Girls    | A-306    |
|--------|----------|----------|
| Auer   | Restroom | Murawski |
| A-301  | Boys     | A-308    |
| Thomas | Restroom | Scoffie  |

| Upper Level |          |        |  |  |  |
|-------------|----------|--------|--|--|--|
| A-312       | A-317    | A-318  |  |  |  |
| Waterstradt | Galipeau | Larsen |  |  |  |

## **BUILDING B**

| HS Principal<br>MS Principal | HS Asst. Principal<br>Registrar                | ASB          | Courtyard            | Level                        |  |
|------------------------------|------------------------------------------------|--------------|----------------------|------------------------------|--|
| Psychologist                 | HS Admin. Assistant                            | Restrooms    | I                    | LIBRARY                      |  |
| Counselors                   | MS Admin. Assistant Community Service Learning | Computer Lab | Library<br>Classroom | College and<br>Career Center |  |

## **Ground Level**

Attendance Health Office IT Office Parent Center Bilingual Liaison Security

Quad

Malibu High and Middle School
Campus Map