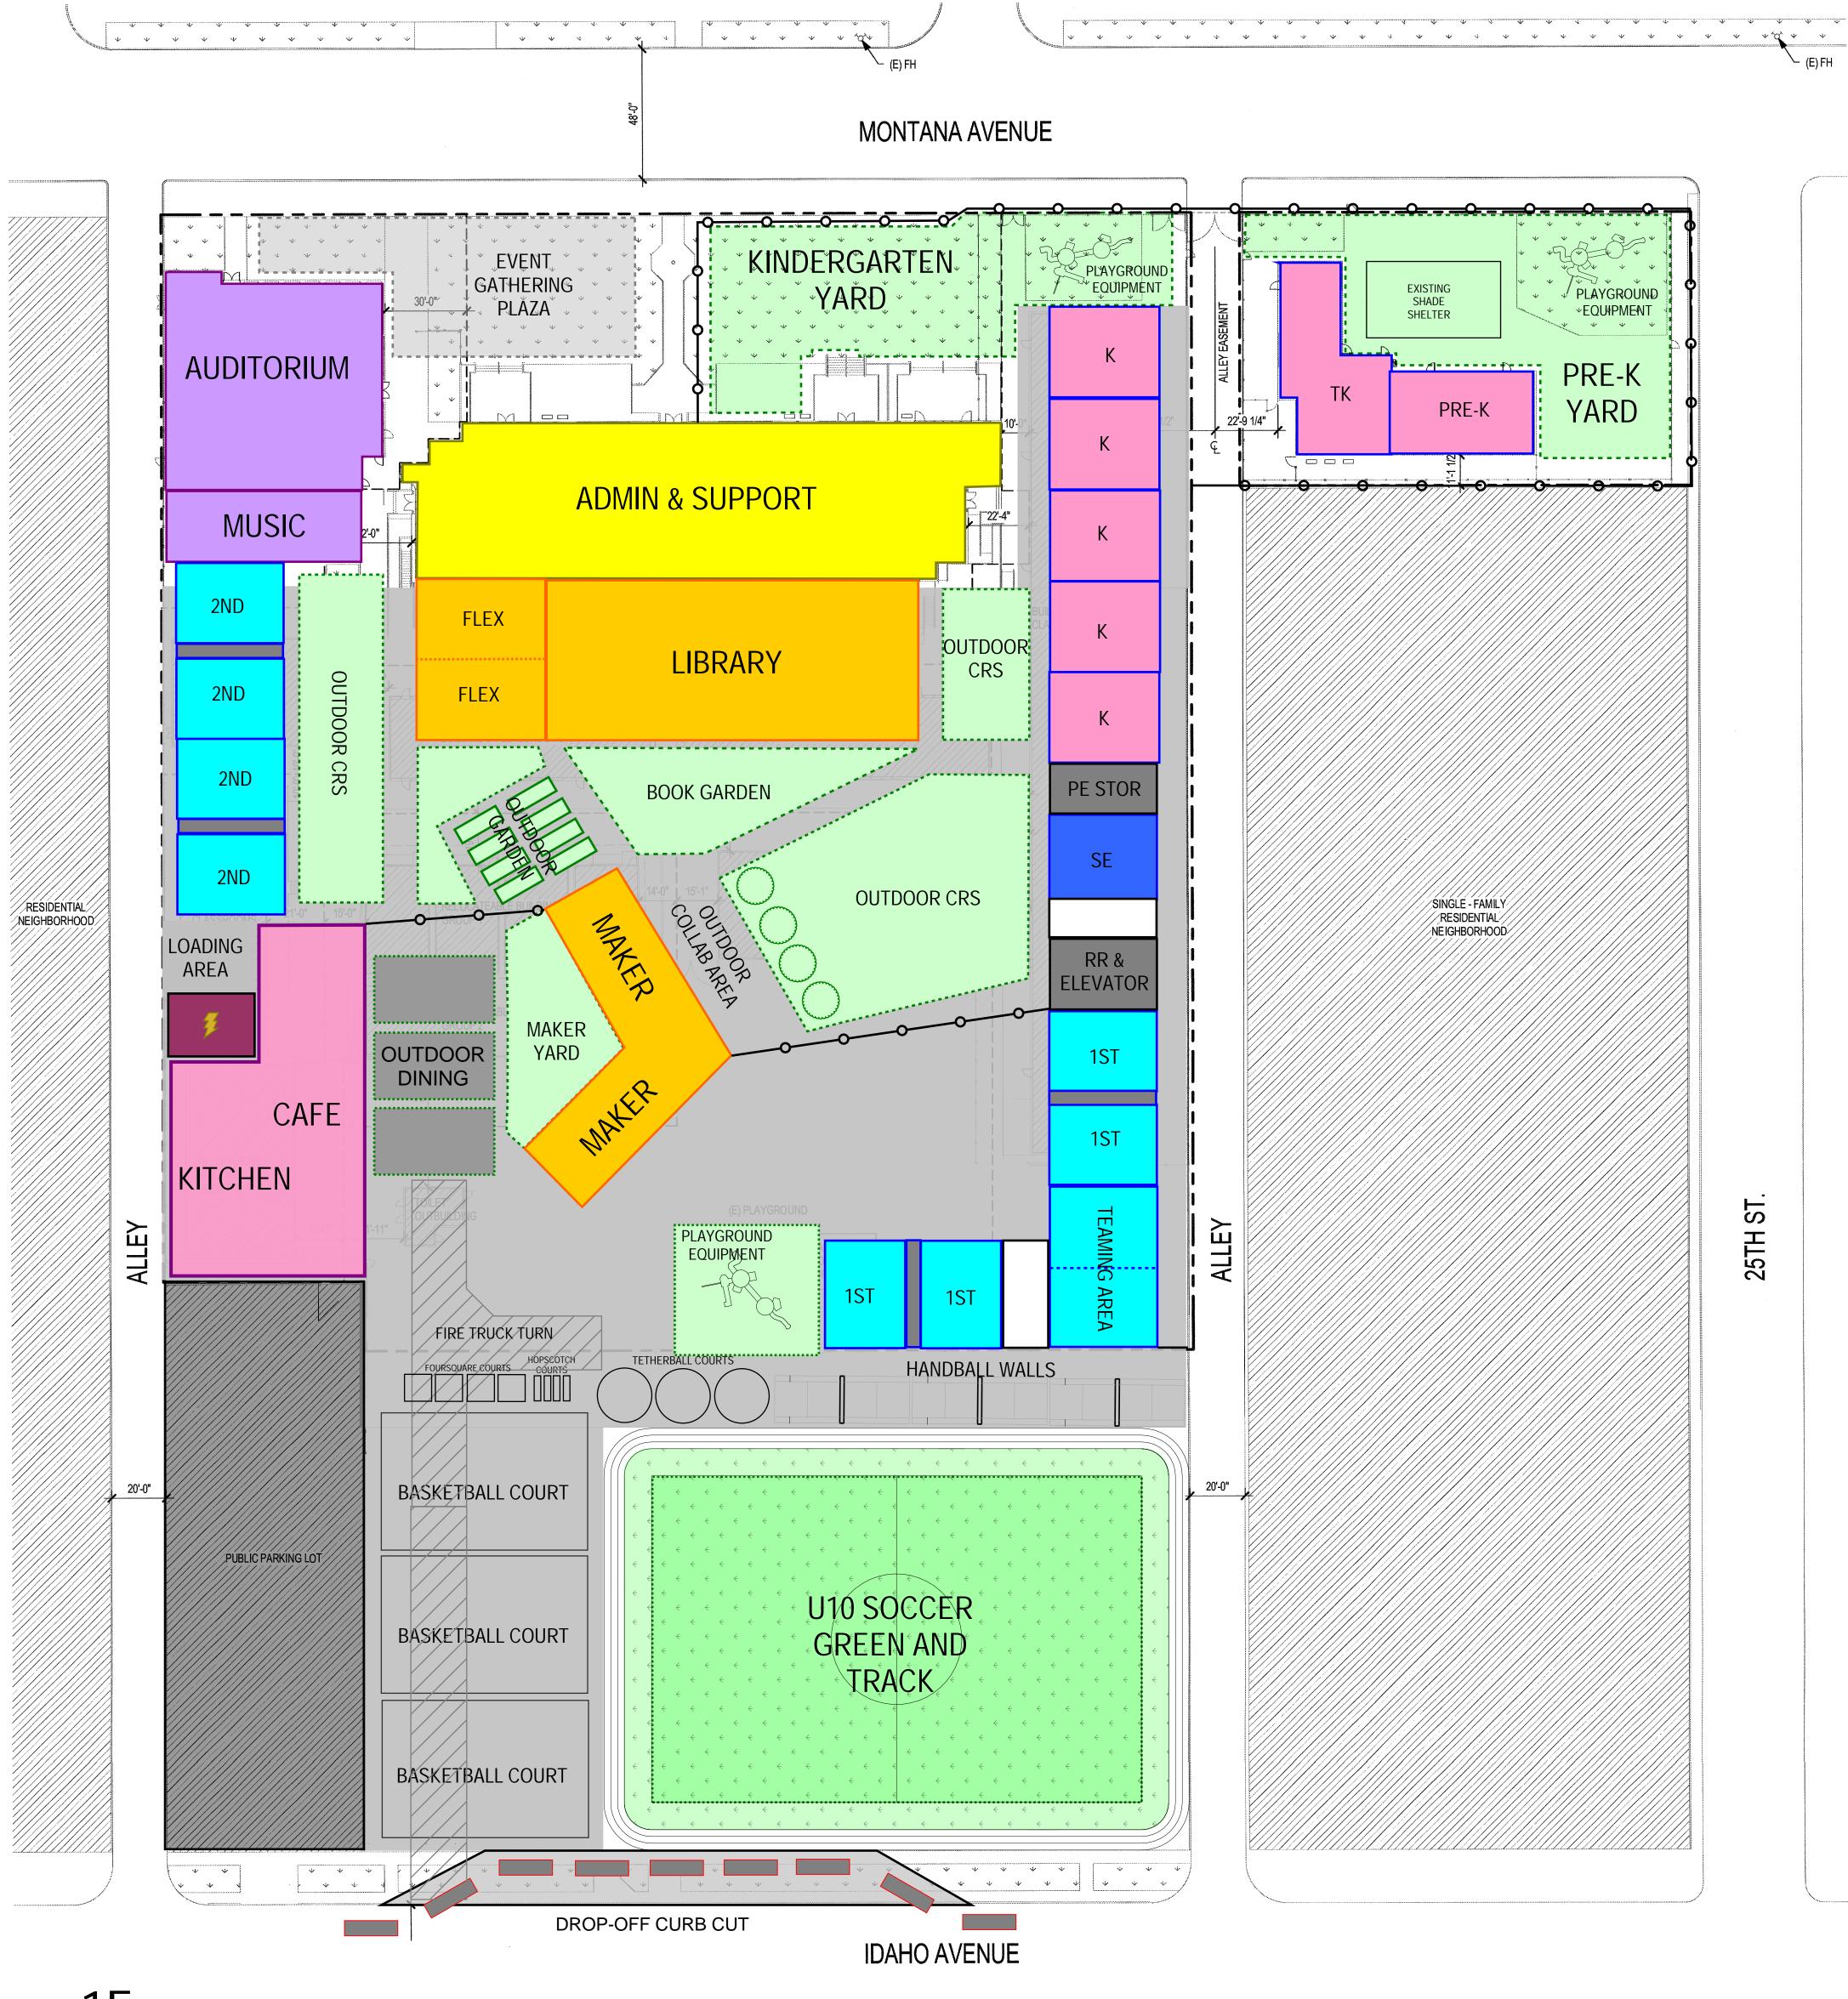

## REFINED MASTERPLAN OPTION A

- Adjusts fence line to allow public further into Campus
- Switches the Quad and Outdoor Classrooms
- This option has the following Recreation Items:
- Play Yard approximately 200 FT x 140 FT
  - U10 Soccer sized field & 3 Lane Track
- 3 Basketball Courts
- 3 Handball Walls
- 3 Tetherball Courts
- 4 Hopscotch Courts
- 4 Foursquare Courts
- 3 Playground Equipment Structures
- 1 Public & 2 Kindergarten
- 3 Outdoor Dinning Shade Structures
- Various Shade Structures will be designed for the Outdoor Classrooms
- Existing Shade Structure in Pre-K Yard to remain

**IDAHO AVENUE** 

DROP-OFF CURB CUT

- This option is a refined version of the original Masterplan from the 2020 Fall Community Meeting
  This option has the following Recreation Items:

- Play Yard approximately 200 FT x 140 FT
   U10 Soccer sized field & 3 Lane Track
- 3 Basketball Courts
- 3 Handball Walls
- 3 Tetherball Courts
- 4 Hopscotch Courts - 4 Foursquare Courts
- 3 Playground Equipment Structures
- 1 Public & 2 Kindergarten
- 3 Outdoor Dinning Shade Structures
- Various Shade Structures will be designed for the Outdoor Classrooms
- Existing Shade Structure in Pre-K Yard to remain