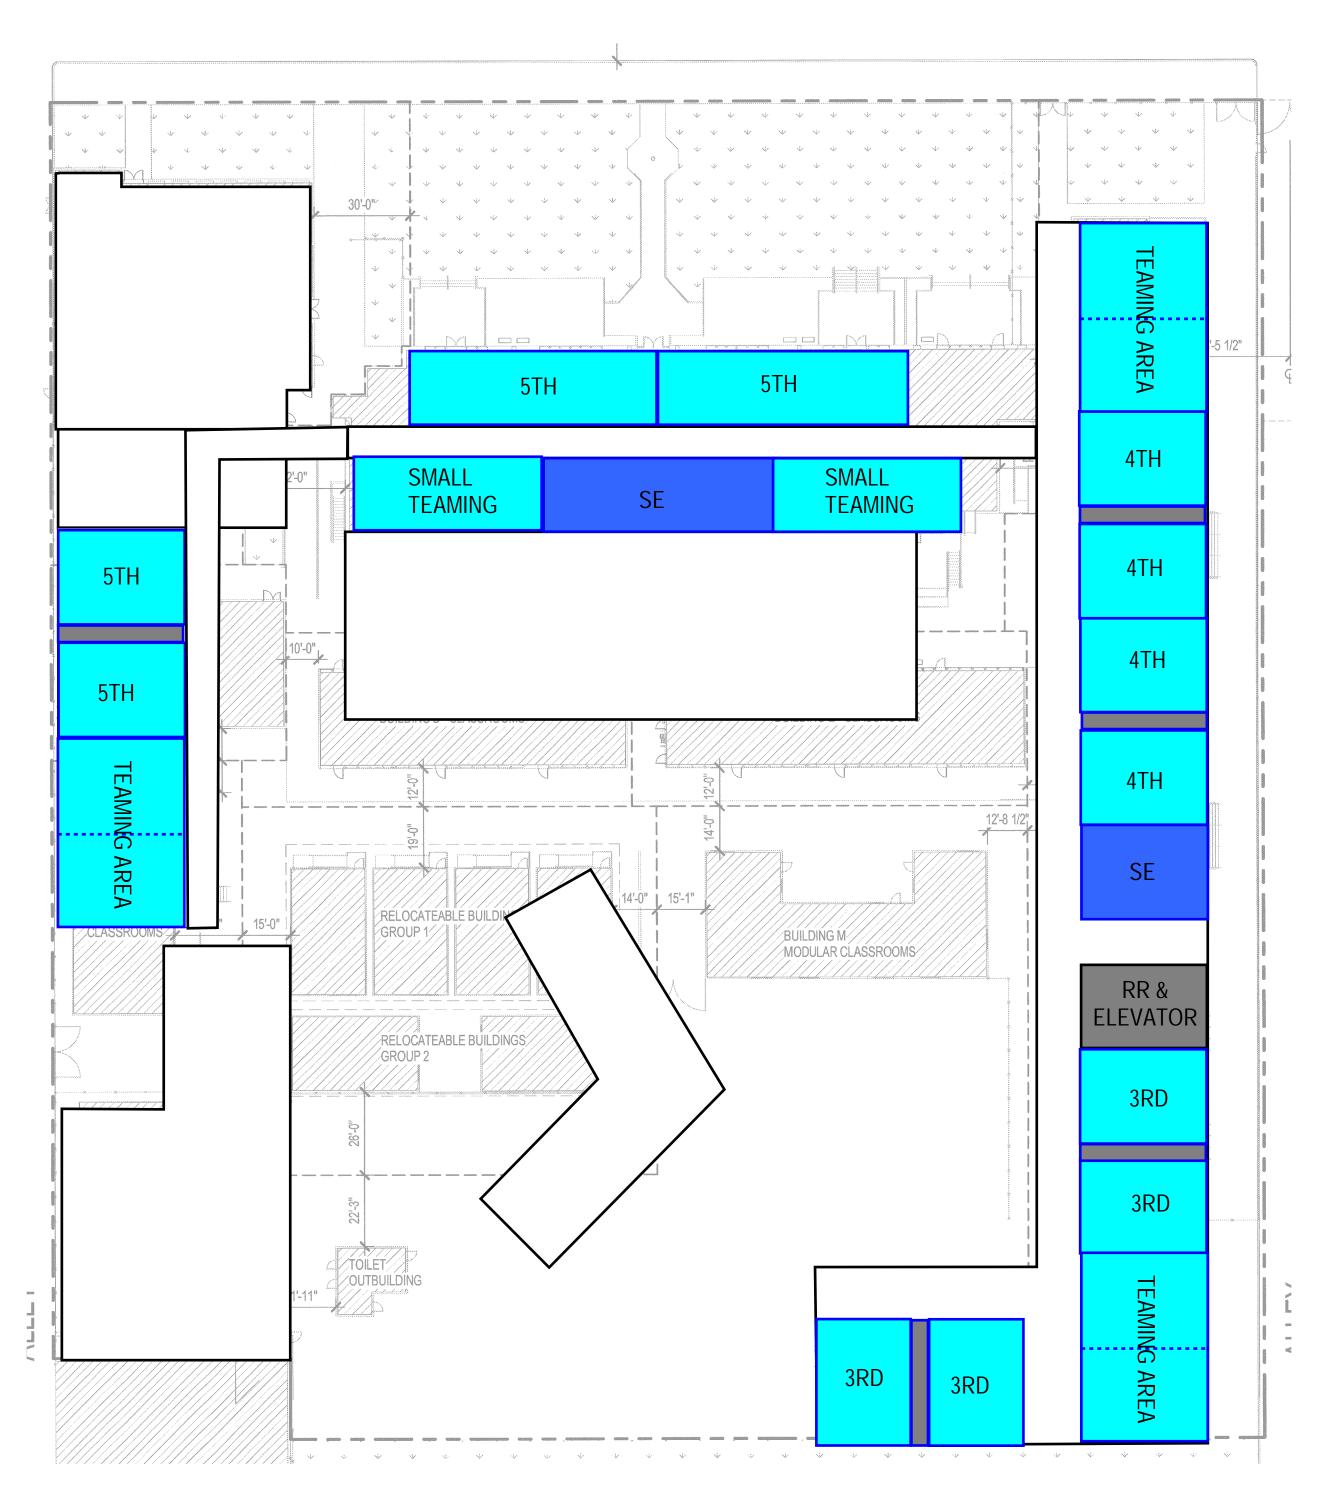

IDAHO AVENUE

BUILDING A - CAFETORIUM BUILDING B CLASSROOMS / ADMIN BUILDING ( LIBRARY/ BUILDING E - CLASSROOMS BUILDING D - CLASSROOMS MODULAR/ CLASSROOMS 21'-0" 15'-0" BUILDING M MODULAR CLASSROOMS RELOCATEABLE BUILDINGS GROUP 3 E ACCESS ROM THE OR ALLEYS

- This is the Masterplan after the first SMS project is constructed
- This plan has the following Recreation Items:
   Play Yard approximately 250 FT x 156 FT
   U10 Soccer sized field & 3 Lane Track
  - 1 Basketball Court & 1 Half Basketball Court
  - 3 Handball Walls
  - 2 Tetherball Courts
  - 1 Hopscotch Court
  - 3 Playground Equipment Structures- 1 Public & 2 Kindergarten
  - 3 Shade Structures
  - 2 Public & 1 Kindergarten