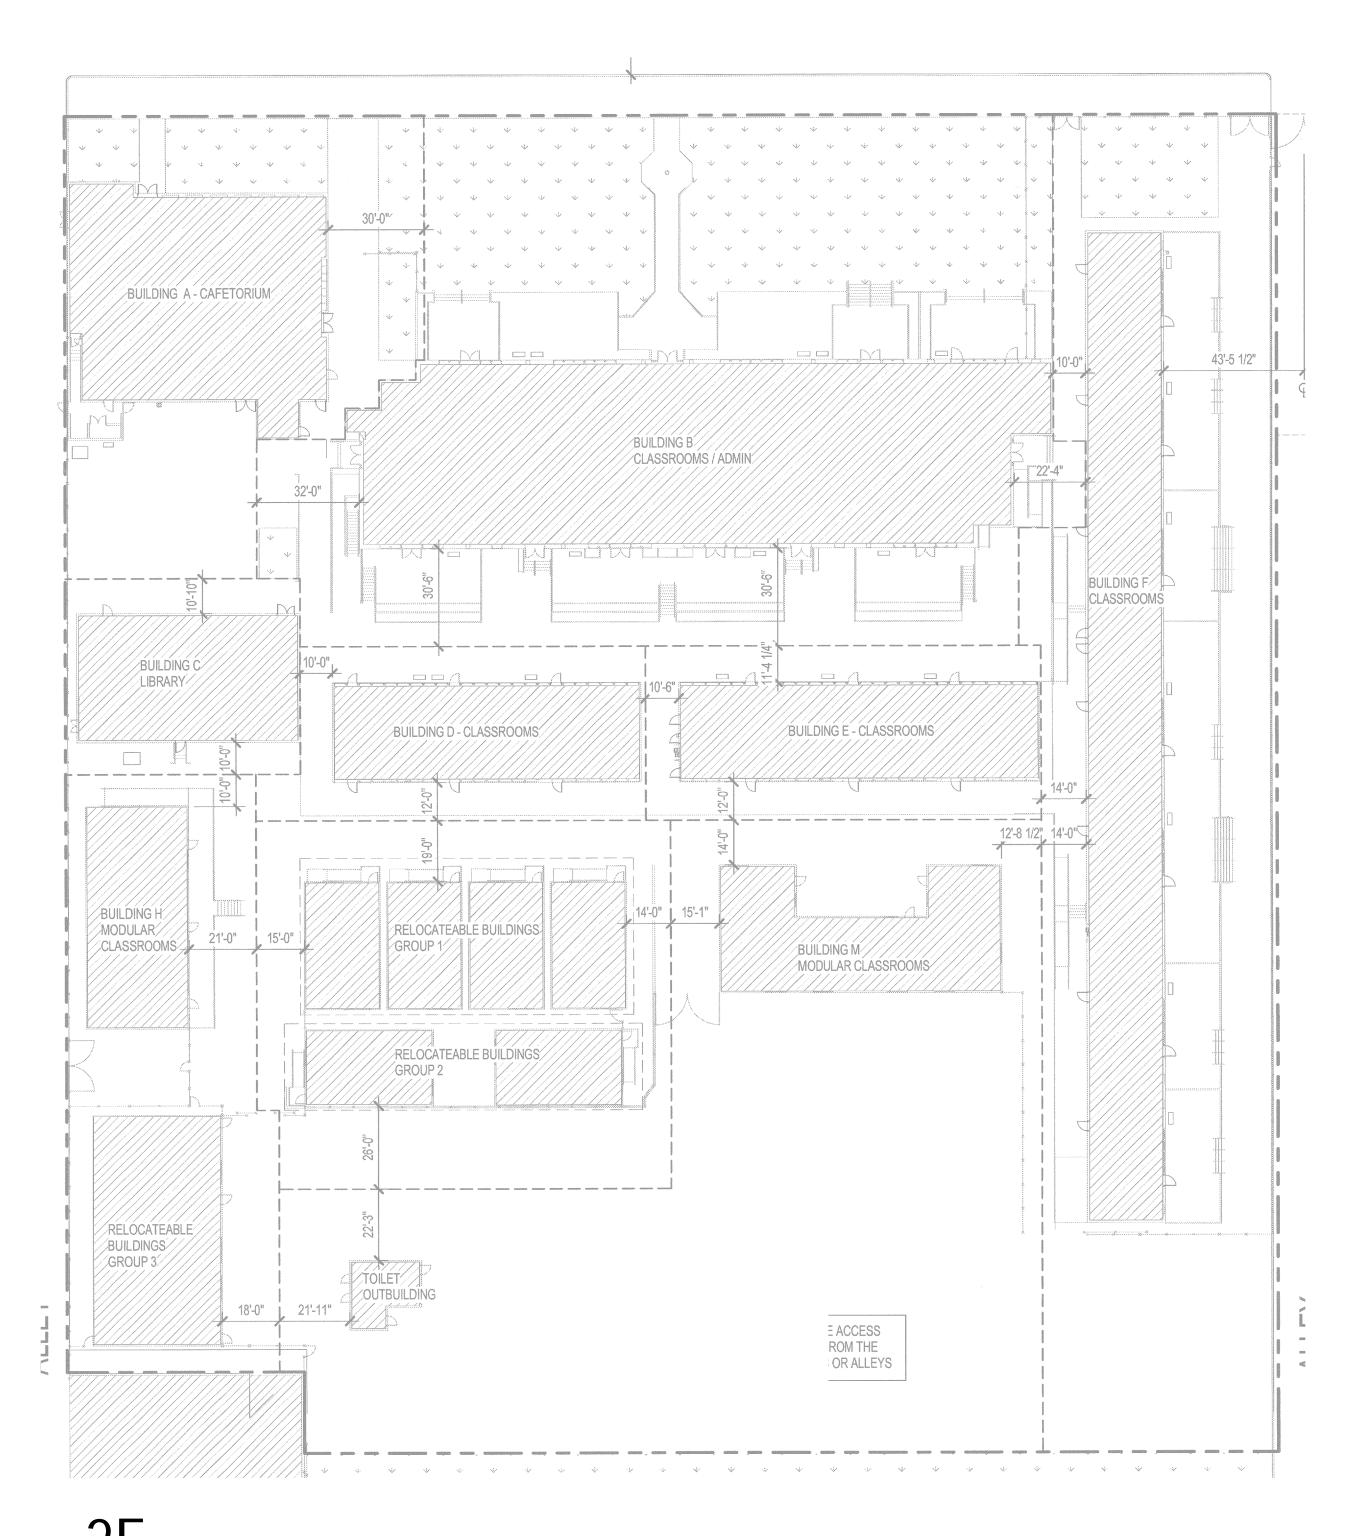

IDAHO AVENUE

BUILDING A - CAFETORIUM BUILDING B CLASSROOMS / ADMIN BUILDING ( LIBRARY/ BUILDING E - CLASSROOMS BUILDING D - CLASSROOMS MODULAR/ CLASSROOMS 21'-0" 15'-0" BUILDING M MODULAR CLASSROOMS RELOCATEABLE BUILDINGS GROUP 3 E ACCESS ROM THE OR ALLEYS