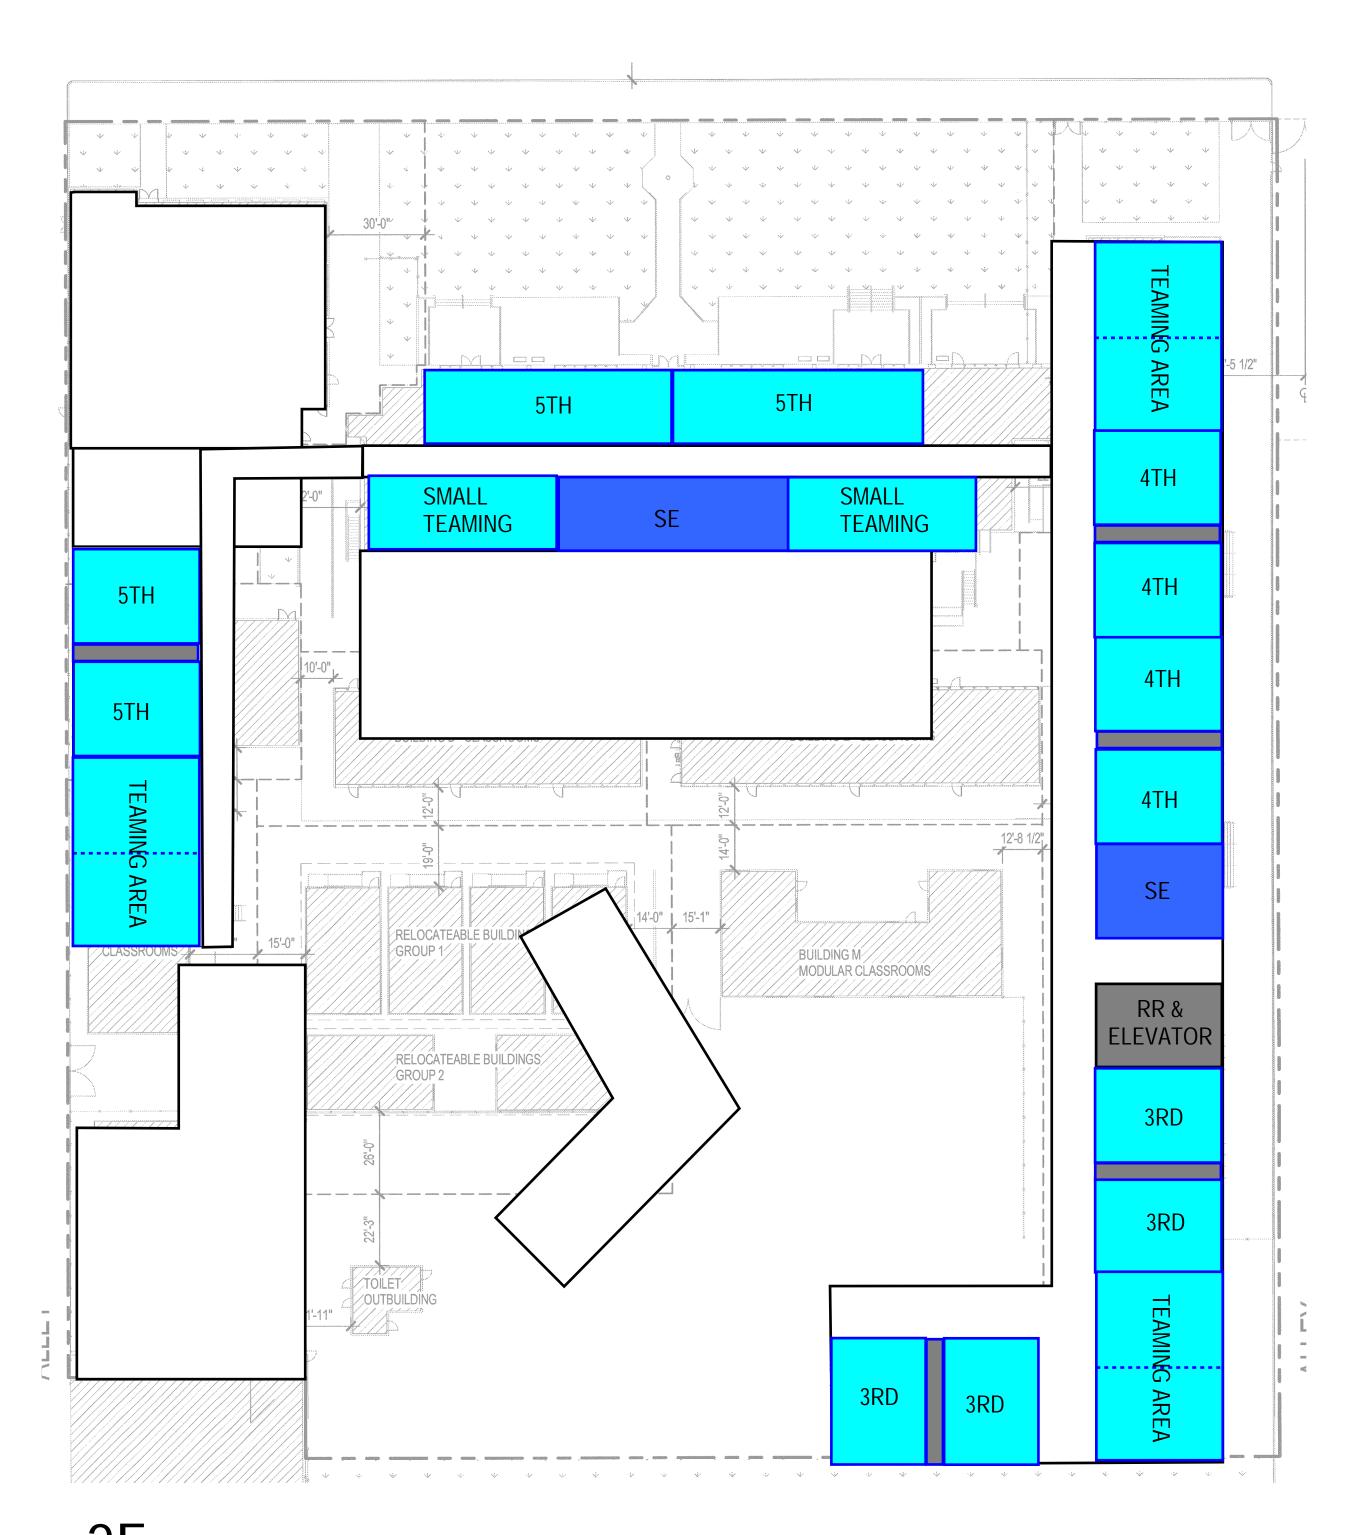

therball Courts
  - 1 Hopscotch Court
  - 3 Playground Equipment Structures- 1 Public & 2 Kindergarten
  - 3 Shade Structures
  - 2 Public & 1 Kindergarten

## REFINED MASTERPLAN OPTION A









- Adjusts fence line to allow public further into Campus
- Switches the Quad and Outdoor Classrooms
- This option has the following Recreation Items:
- Play Yard approximately 200 FT x 140 FT
  - U10 Soccer sized field & 3 Lane Track
- 3 Basketball Courts
- 3 Handball Walls
- 3 Tetherball Courts
- 4 Hopscotch Courts
- 4 Foursquare Courts
- 3 Playground Equipment Structures
- 1 Public & 2 Kindergarten
- 3 Outdoor Dinning Shade Structures
- Various Shade Structures will be designed for the Outdoor Classrooms
- Existing Shade Structure in Pre-K Yard to remain

### REFINED MASTERPLAN OPTION B









- Adjusts fence line to allow public further into Campus
- Switches the Quad and Outdoor Classrooms
- Adjusts location of Public Playground Equipment, Tetherball Courts, etc.
   This option has the following Recreation Items:
- Play Yard approximately 200 FT x 140 FT
   U10 Soccer sized field & 3 Lane Track
- 3 Basketball Courts
- 3 Handball Walls
- 3 Tetherball Courts
- 4 Hopscotch Courts
- 4 Foursquare Courts
- 3 Playground Equipment Structures
- 1 Public & 2 Kindergarten
- 3 Outdoor Dinning Shade Structures
- Various Shade Structures will be designed for the Outdoor Classrooms
- Existing Shade Structure in Pre-K Yard to remain

# REFINED MASTERPLAN OPTION C







- Adjusts fence line to allow public further into Campus
- Switches Outdoor Classrooms location
- Removes green space for