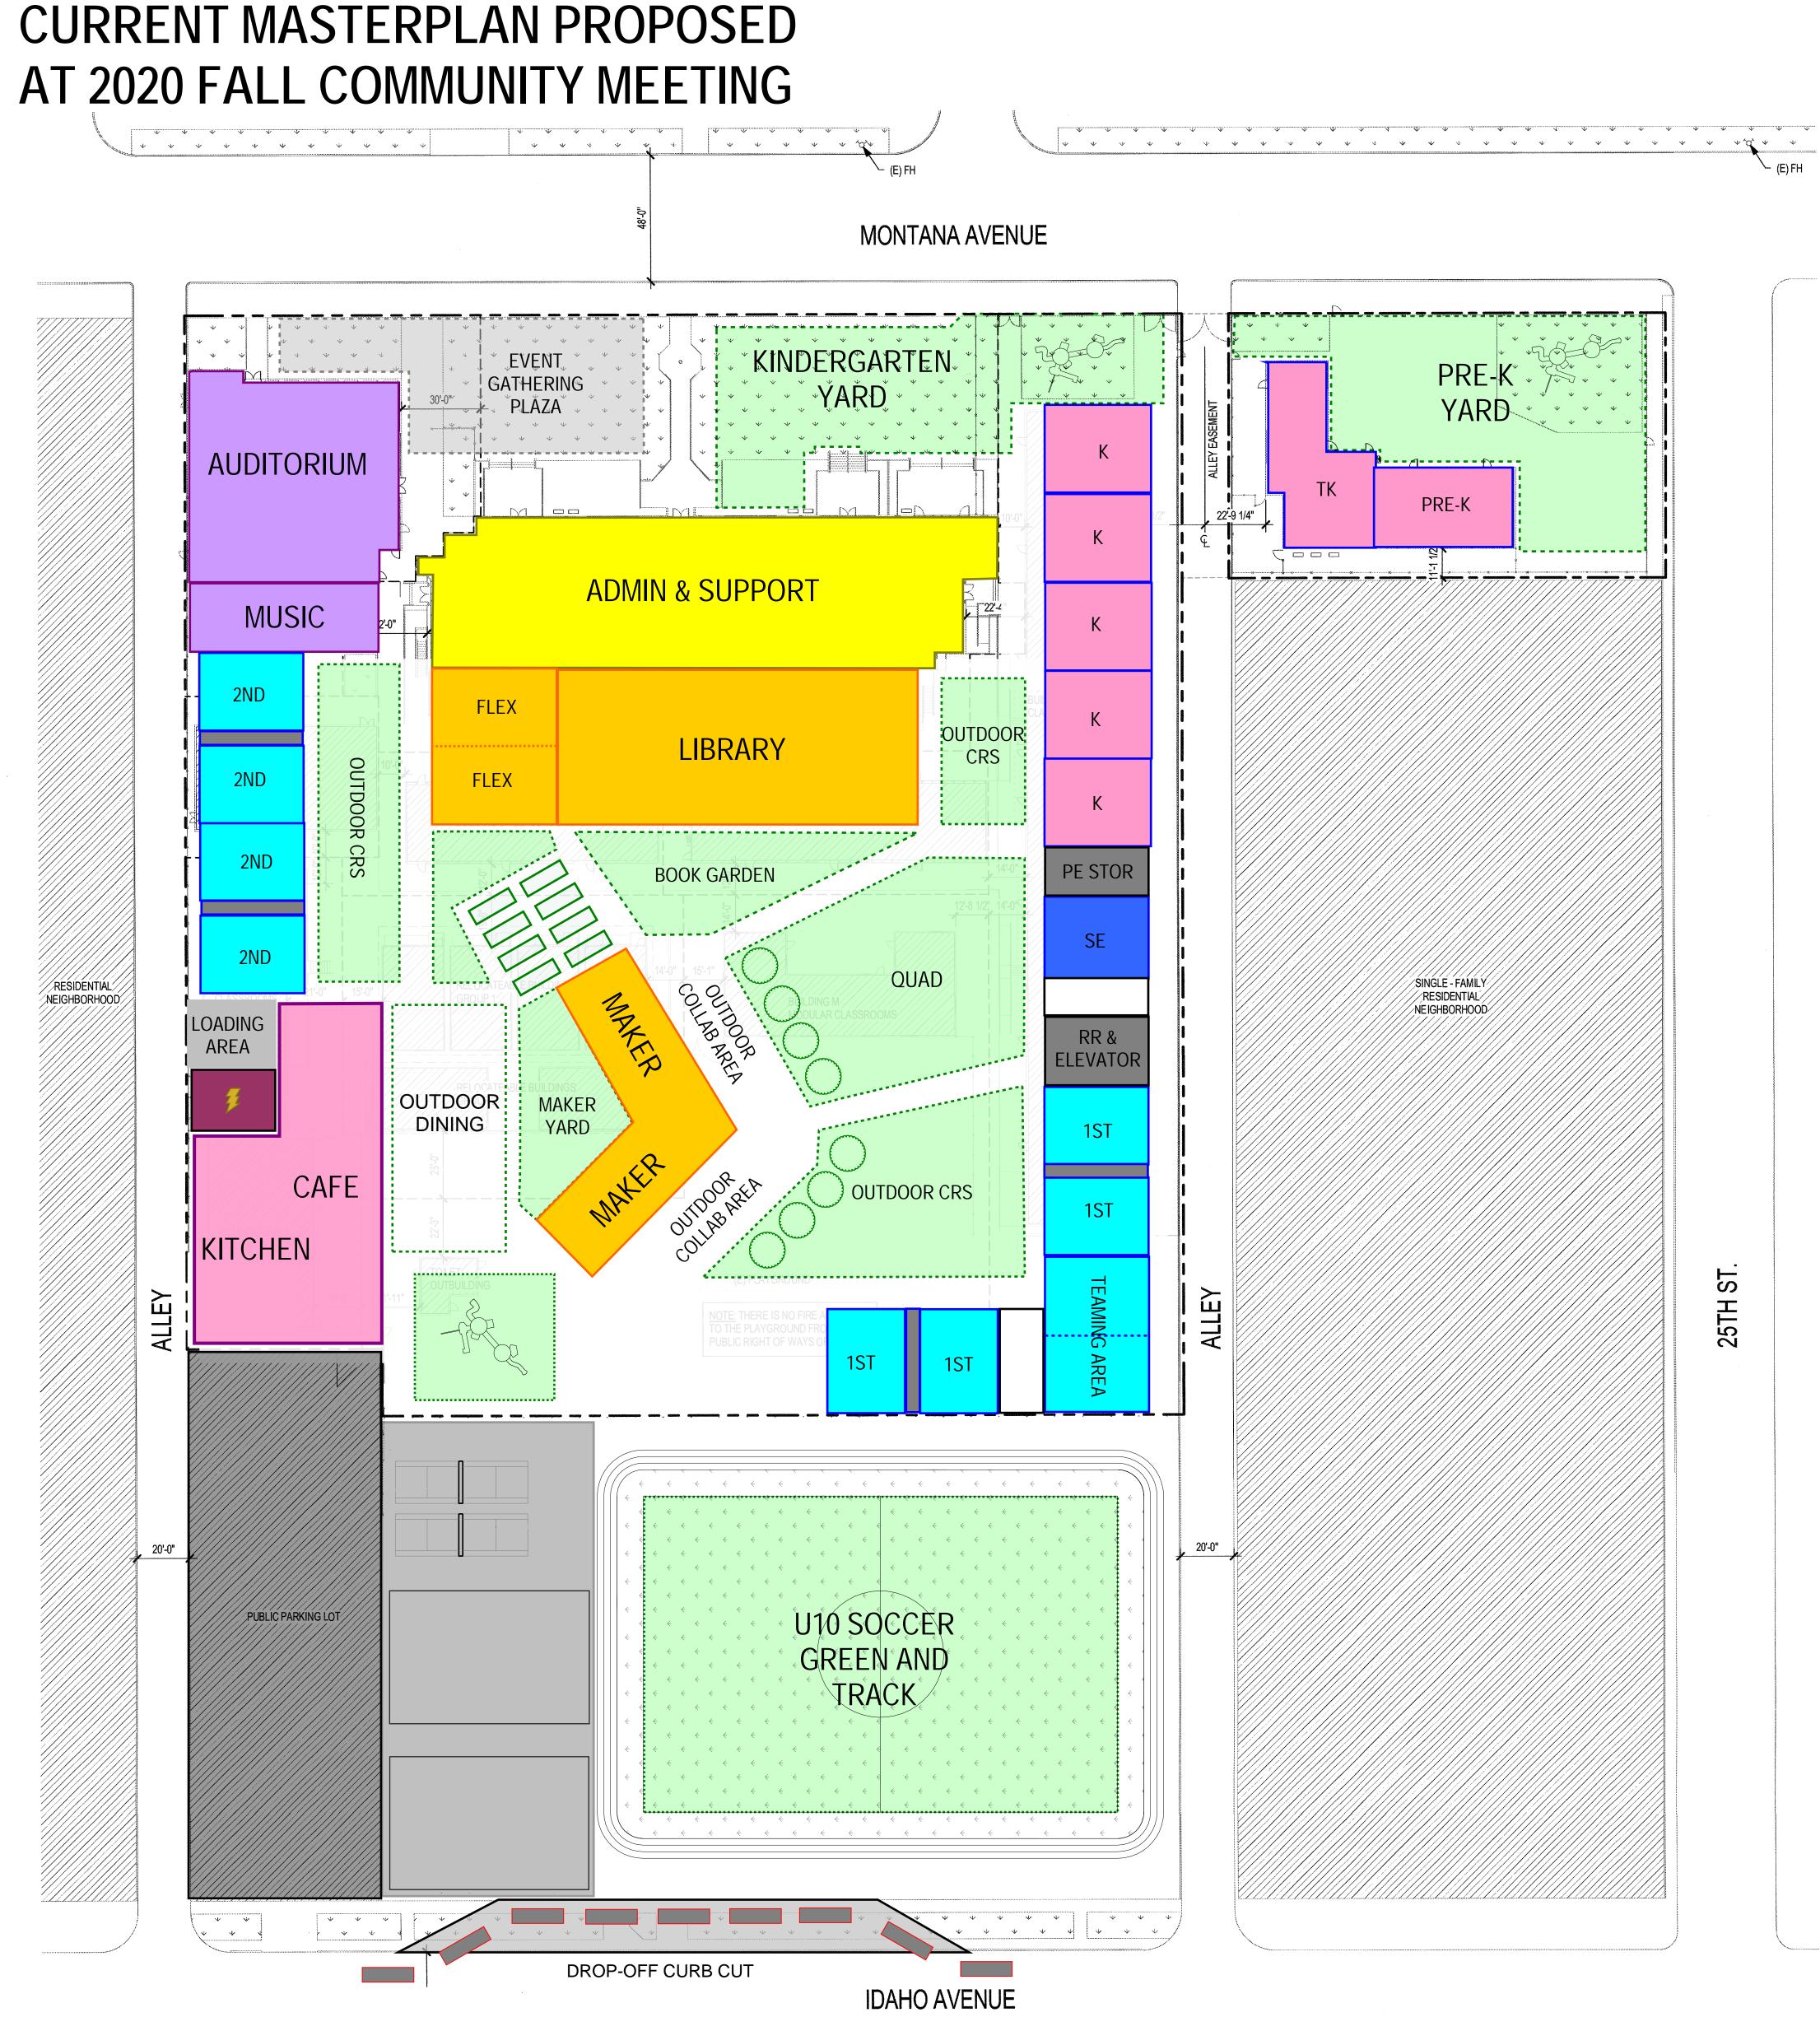

# REFINED MASTERPLAN PROPOSED AT 2020 FALL COMMUNITY MEETING MONTANA AVENUE AUDITORIUM **ADMIN & SUPPORT** MUSIC FLEX FLEX 2ND QUAD SINGLE - FAMILY RESIDENTIAL NEIGHBORHOOD RESIDENTIAL NEIGHBORHOOD LOADING YARD OUTDOOR DINING CAFE KITCHEN 25TH ST. PLAYGROUND HANDBALL WALLS FIRE TRUCK TURN BASKETBALL COURT PUBLIC PARKING LOT BASKETBALL COURT BASKETBALL COURT