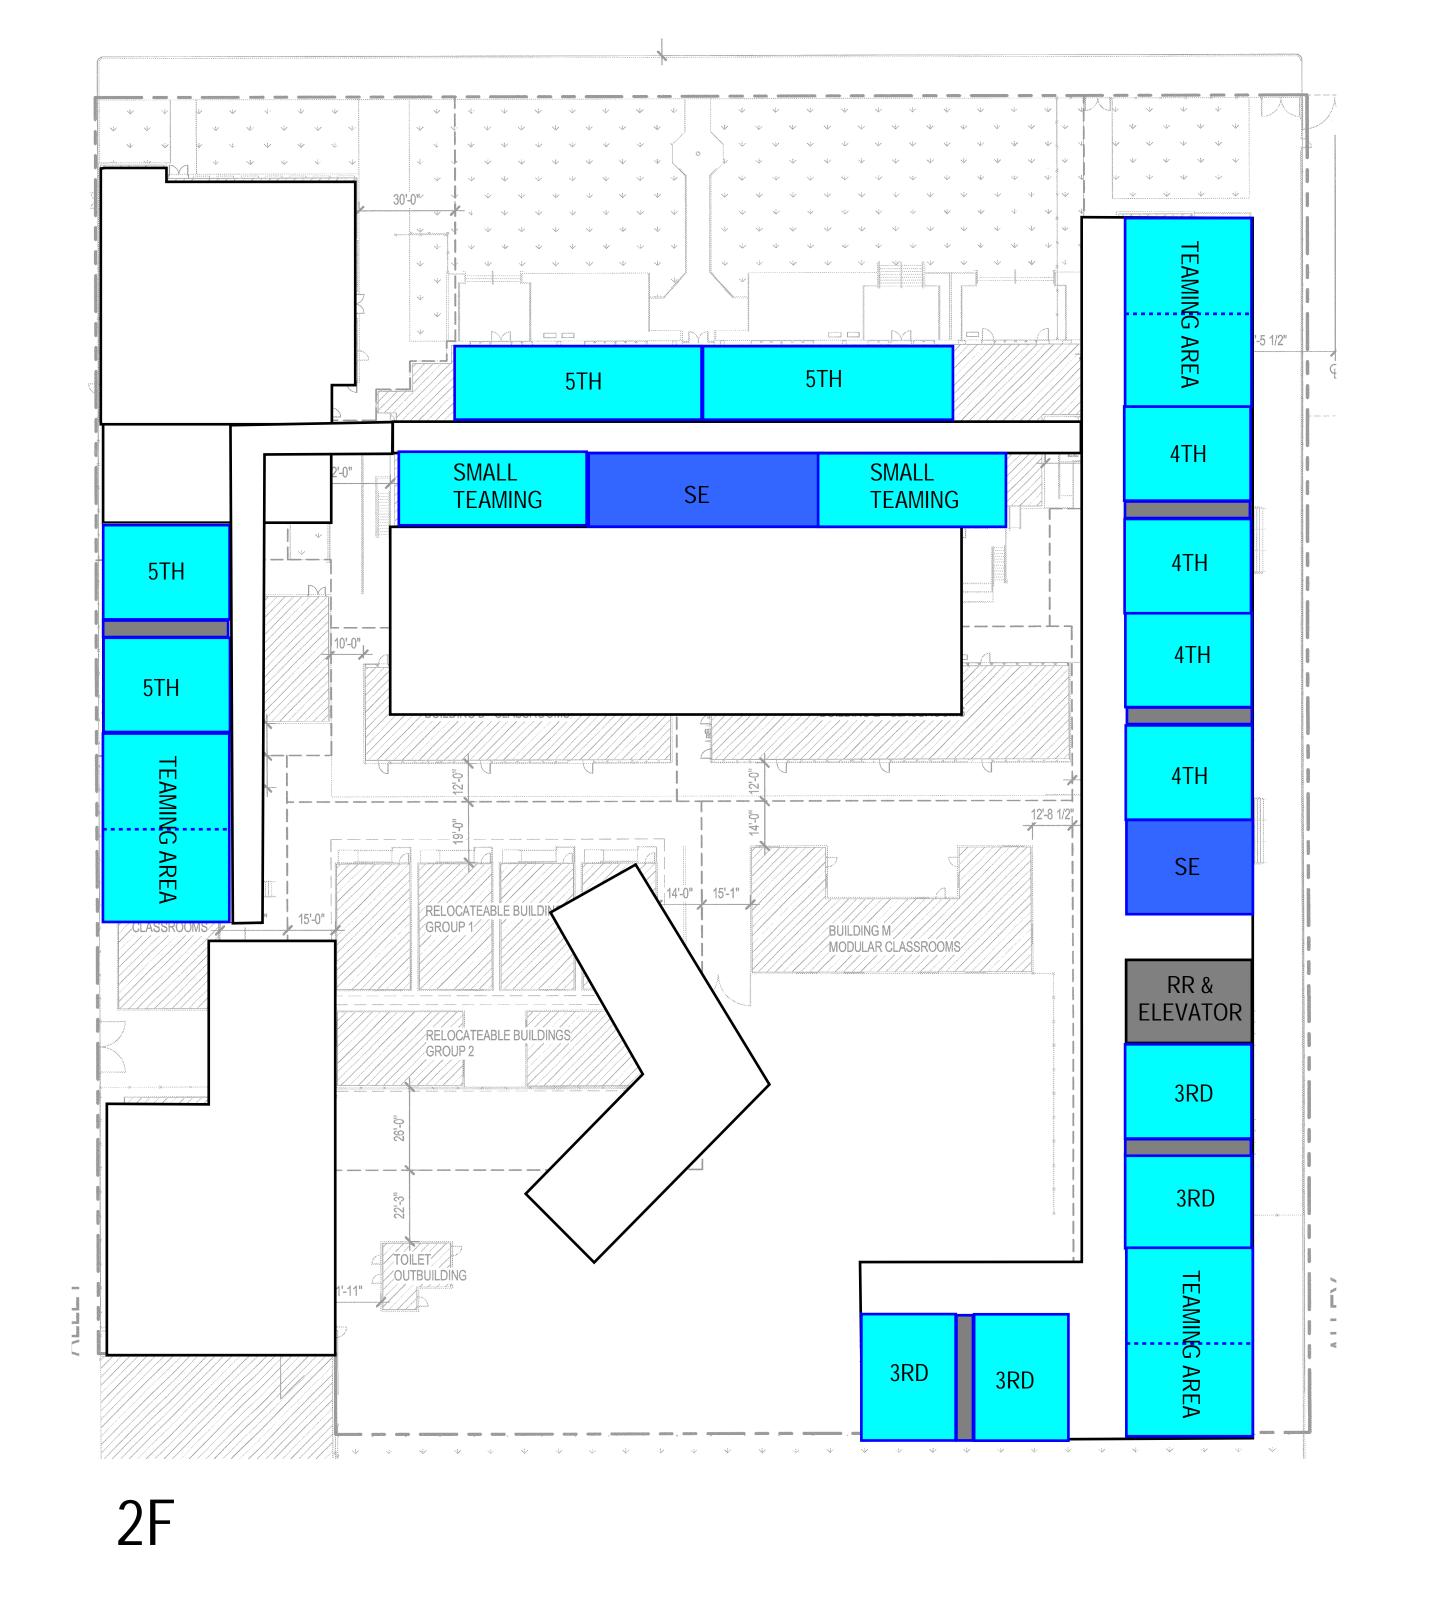

# EXISTING CAMPUS PLAN



IDAHO AVENUE





- The Campus has the following Recreation Items:
- Play Yard approximately 250 FT x 156 FT
   U10 Soccer sized field & 3 Lane Track
- 2 Basketball Courts & 2 Half Basketball Courts
- 3 Handball Walls
- 2 Tetherball Courts
- 1 Hopscotch Court
- 3 Playground Equipment Structures 1 Public & 2 Kindergarten 3 Shade Structures
- 2 Public & 1 Kindergarten





1F



# REFINED MASTERPLAN PROPOSED AT 2020 FALL COMMUNITY MEETING MONTANA AVENUE AUDITORIUM **ADMIN & SUPPORT** MUSIC FLEX FLEX 2ND QUAD SINGLE - FAMILY RESIDENTIAL NEIGHBORHOOD RESIDENTIAL NEIGHBORHOOD LOADING YARD OUTDOOR DINING CAFE KITCHEN 25TH ST. PLAYGROUND HANDBALL WALLS FIRE TRUCK TURN BASKETBALL COURT PUBLIC PARKING LOT BASKETBALL COURT BASKETBALL COURT

**IDAHO AVENUE** 

DROP-OFF CURB CUT



- This option is a refined version of the original Masterplan from the 2020 Fall Community Meeting
  This option has the following Recreation Items:

- Play Yard approximately 200 FT x 140 FT
   U10 Soccer sized field & 3 Lane Track
- 3 Basketball Courts
- 3 Handball Walls
- 3 Tetherball Courts
- 4 Hopscotch Courts - 4 Foursquare Courts
- 3 Playground Equipment Structures
- 1 Public & 2 K