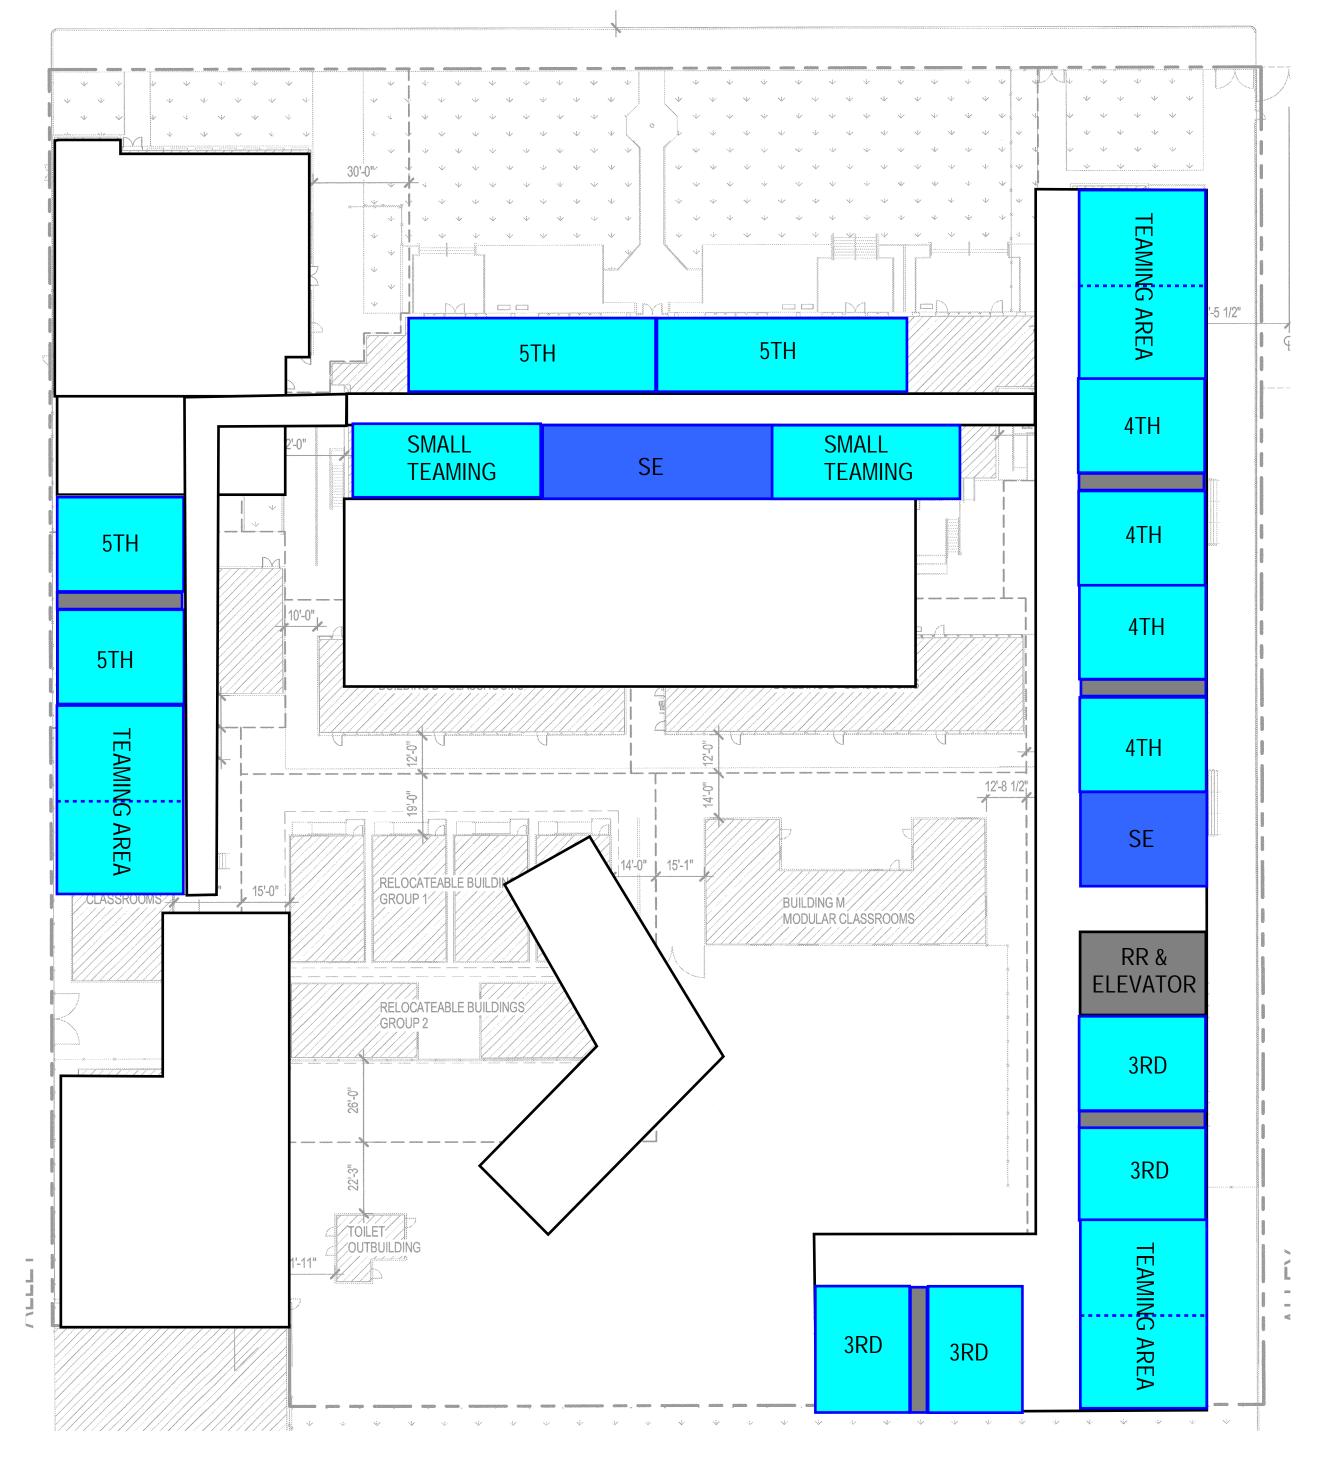

STING CAMPUS PLAN



IDAHO AVENUE





- The Campus has the following Recreation Items:
- Play Yard approximately 250 FT x 156 FT
   U10 Soccer sized field & 3 Lane Track
- 2 Basketball Courts & 2 Half Basketball Courts
- 3 Handball Walls
- 2 Tetherball Courts
- 1 Hopscotch Court
- 3 Playground Equipment Structures 1 Public & 2 Kindergarten 3 Shade Structures
- 2 Public & 1 Kindergarten





1F



# REFINED MASTERPLAN PROPOSED AT 2020 FALL COMMUNITY MEETING MONTANA AVENUE AUDITORIUM **ADMIN & SUPPORT** MUSIC FLEX FLEX 2ND QUAD SINGLE - FAMILY RESIDENTIAL NEIGHBORHOOD RESIDENTIAL NEIGHBORHOOD LOADING YARD OUTDOOR DINING CAFE KITCHEN 25TH ST. PLAYGROUND HANDBALL WALLS FIRE TRUCK TURN BASKETBALL COURT PUBLIC PARKING LOT BASKETBALL COURT BASKETBALL COURT

**IDAHO AVENUE** 

DROP-OFF CURB CUT



- This option is a refined version of the original Masterplan from the 2020 Fall Community Meeting
  This option has the following Recreation Items:

- Play Yard approximately 200 FT x 140 FT
   U10 Soccer sized field & 3 Lane Track
- 3 Basketball Courts
- 3 Handball Walls
- 3 Tetherball Courts
- 4 Hopscotch Courts - 4 Foursquare Courts
- 3 Playground Equipment Structures
- 1 Public & 2 Kindergarten
- 3 Outdoor Dinning Shade Structures
- Various Shade Structures will be designed for the Outdoor Classrooms
- Existing Shade Structure in Pre-K Yard to remain





# CAMPUS PLAN AFTER MAKERSPACE BUILDING CONSTRUCTION MONTANA AVENUE SHADE SHELTER **EQUIRMEN**IT BUILDING A - CAFETORIUM CLASSROOMS / ADMIN **BUILDING F** CLASSROOMS BUILDING E - CLASSROOMS BUILDING H MODULAR CLASSROOMS SINGLE - FA