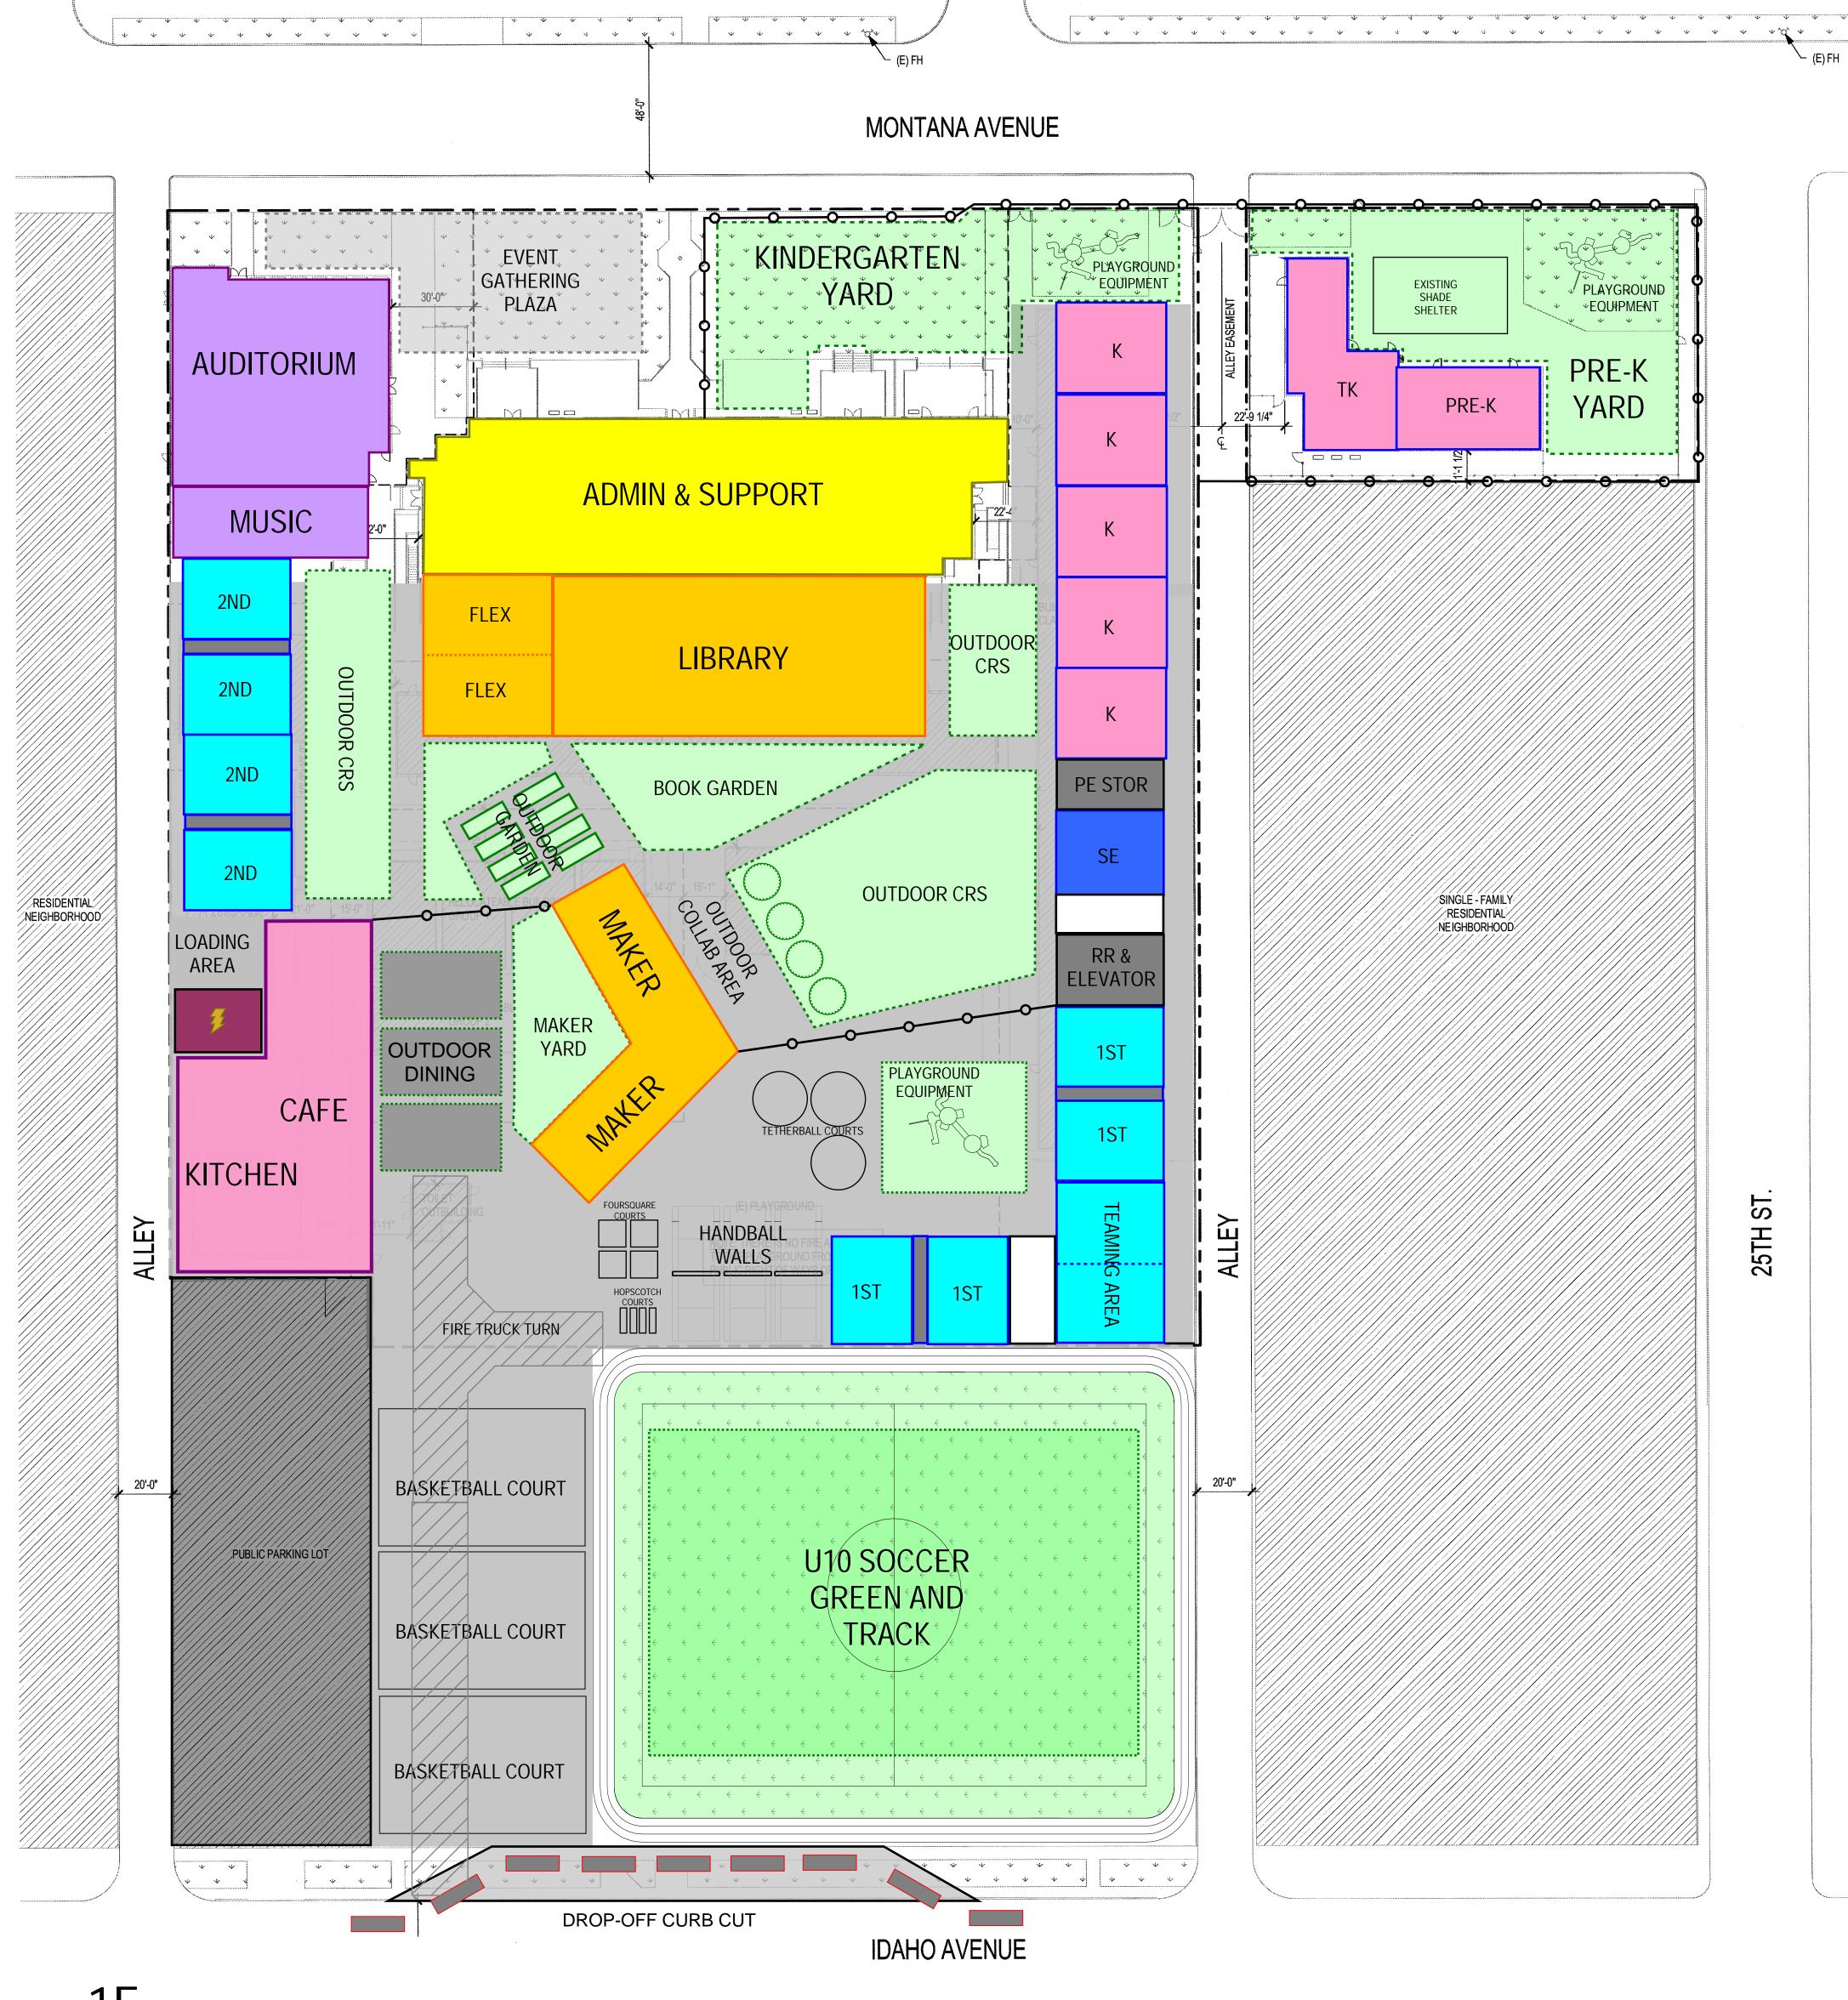

### REFINED MASTERPLAN OPTION B

- Adjusts fence line to allow public further into Campus
- Switches the Quad and Outdoor Classrooms
- Adjusts location of Public Playground Equipment, Tetherball Courts, etc.
   This option has the following Recreation Items:
- Play Yard approximately 200 FT x 140 FT
   U10 Soccer sized field & 3 Lane Track
- 3 Basketball Courts
- 3 Handball Walls
- 3 Tetherball Courts
- 4 Hopscotch Courts
- 4 Foursquare Courts
- 3 Playground Equipment Structures
- 1 Public & 2 Kindergarten
- 3 Outdoor Dinning Shade Structures
- Various Shade Structures will be designed for the Outdoor Classrooms
- Existing Shade Structure in Pre-K Yard to remain