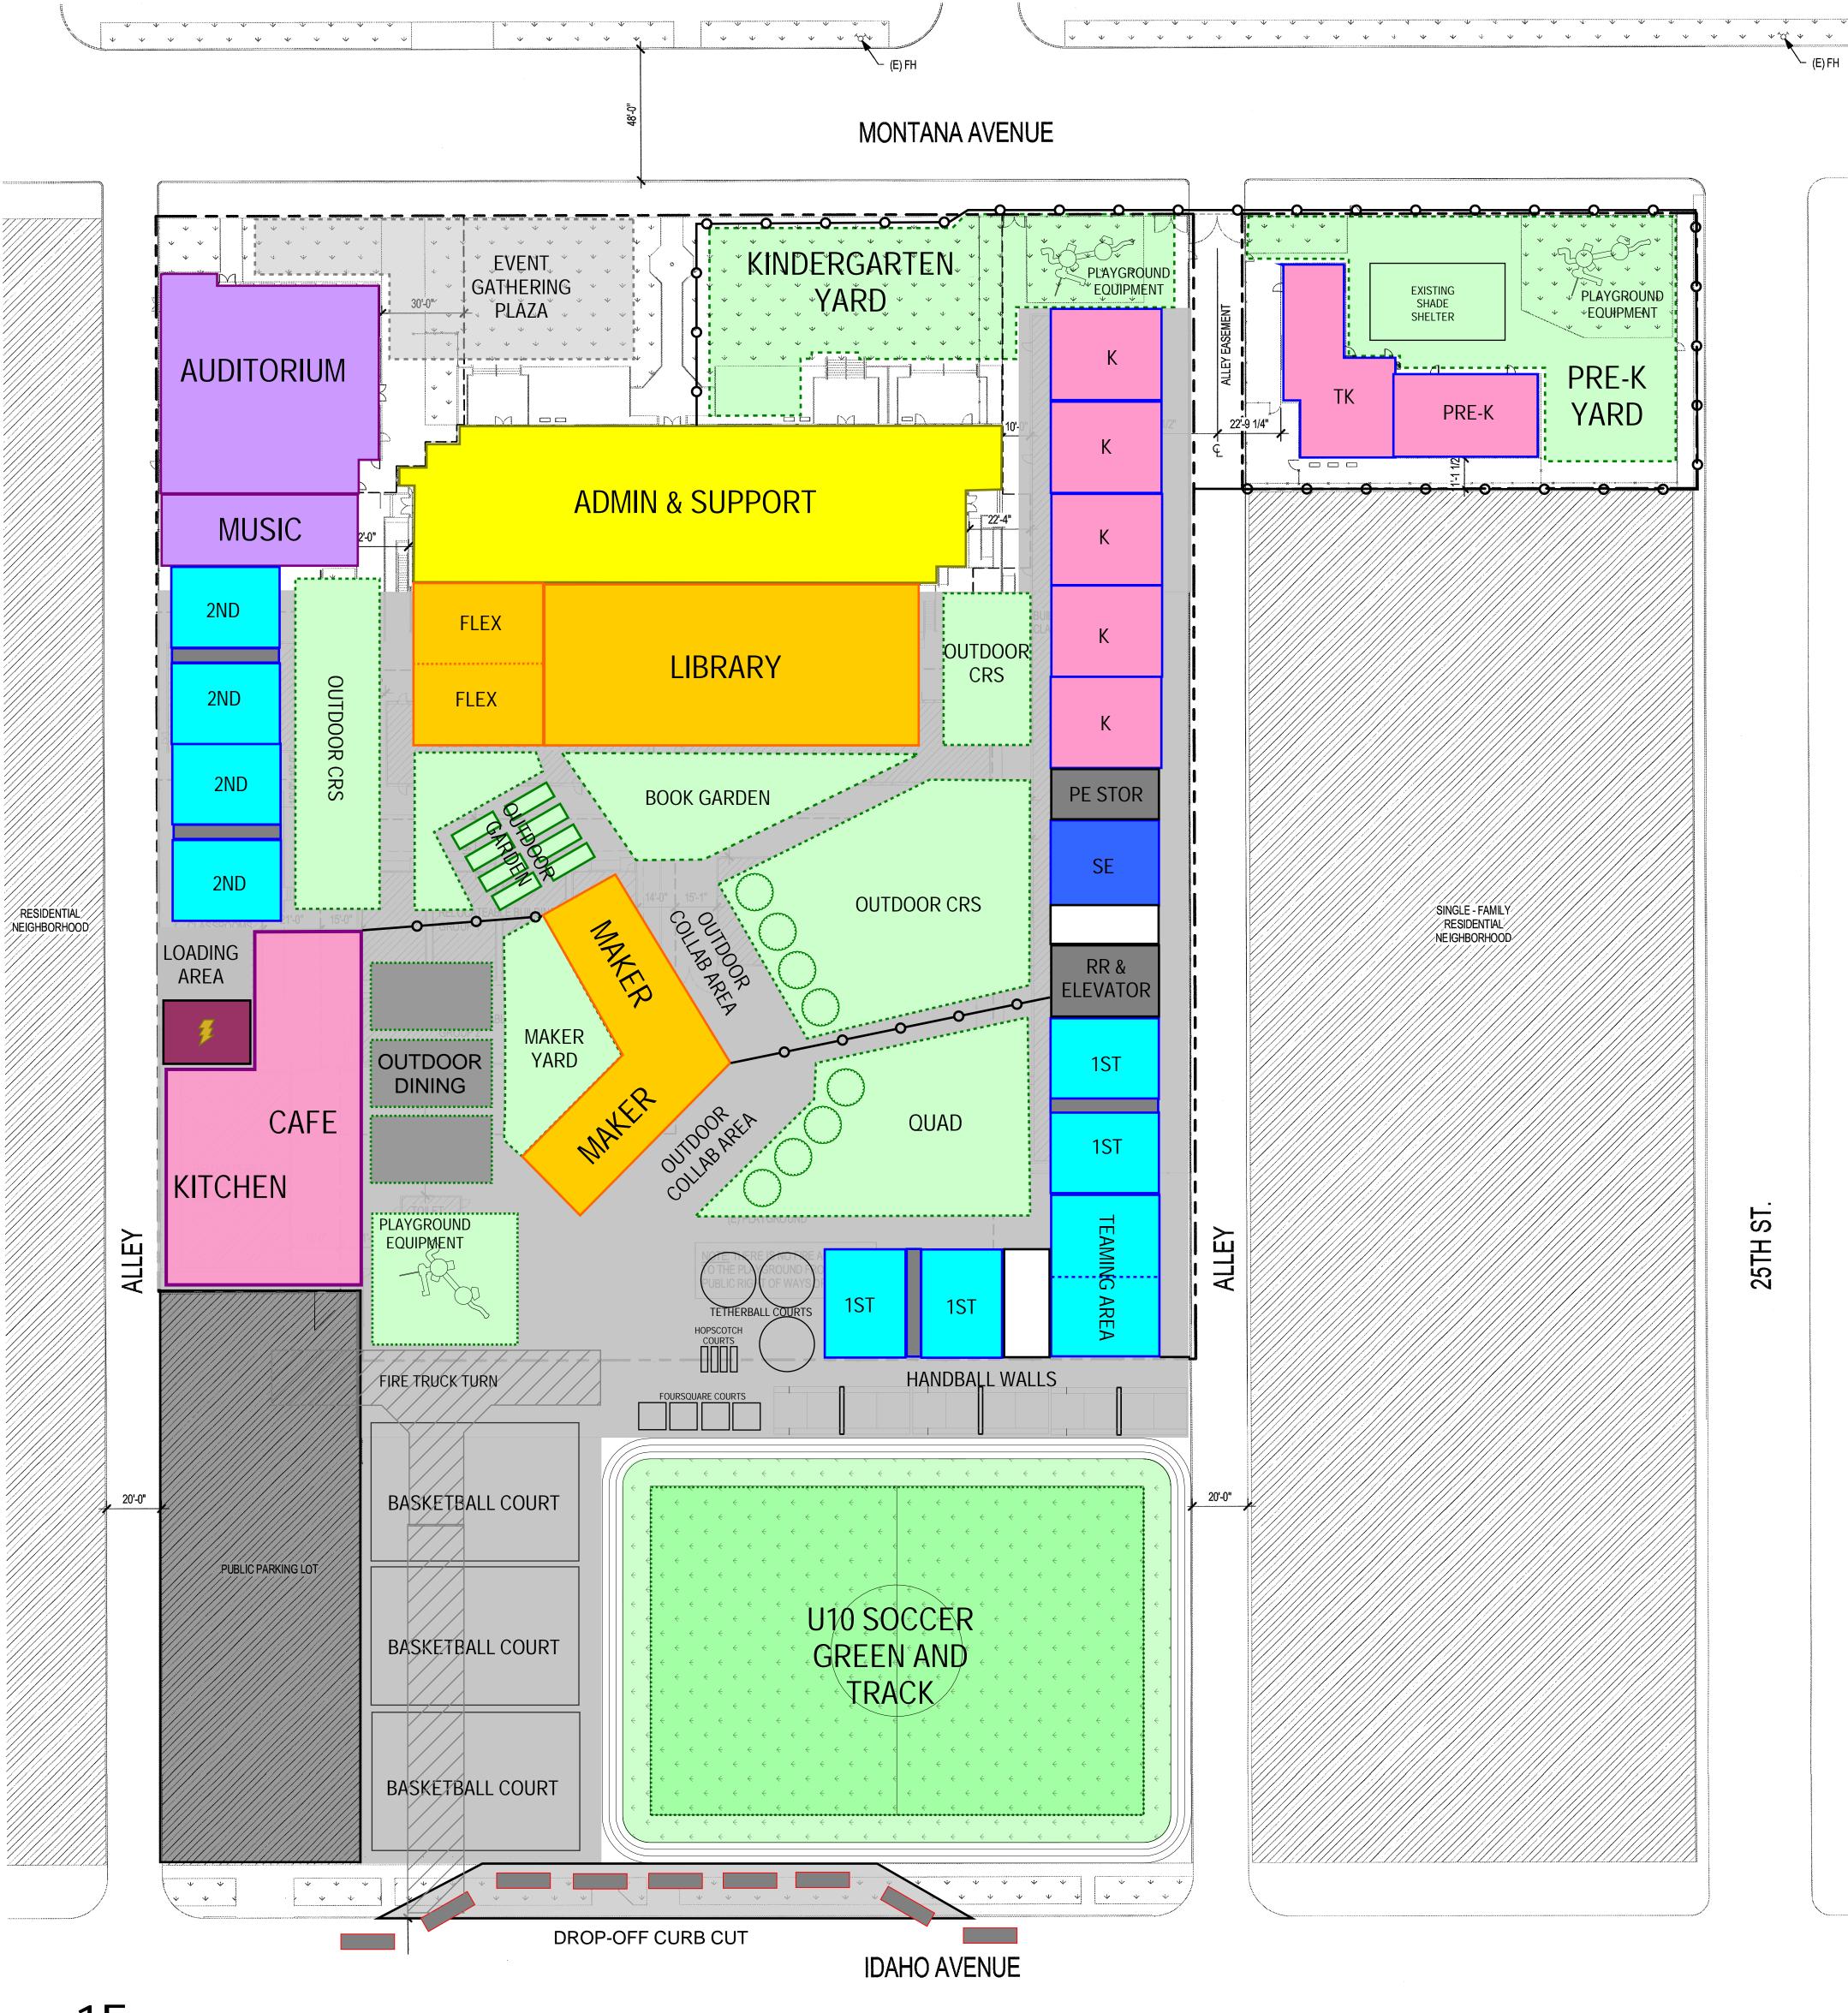

# REFINED MASTERPLAN PROPOSED AT 2020 FALL COMMUNITY MEETING MONTANA AVENUE AUDITORIUM **ADMIN & SUPPORT** MUSIC FLEX FLEX 2ND QUAD SINGLE - FAMILY RESIDENTIAL NEIGHBORHOOD RESIDENTIAL NEIGHBORHOOD LOADING YARD OUTDOOR DINING CAFE KITCHEN 25TH ST. PLAYGROUND HANDBALL WALLS FIRE TRUCK TURN BASKETBALL COURT PUBLIC PARKING LOT BASKETBALL COURT BASKETBALL COURT

**IDAHO AVENUE** 

DROP-OFF CURB CUT

- This option is a refined version of the original Masterplan from the 2020 Fall Community Meeting
  This option has the following Recreation Items:

- Play Yard approximately 200 FT x 140 FT
   U10 Soccer sized field & 3 Lane Track
- 3 Basketball Courts
- 3 Handball Walls
- 3 Tetherball Courts
- 4 Hopscotch Courts - 4 Foursquare Courts
- 3 Playground Equipment Structures
- 1 Public & 2 Kindergarten
- 3 Outdoor Dinning Shade Structures
- Various Shade Structures will be designed for the Outdoor Classrooms
- Existing Shade Structure in Pre-K Yard to remain