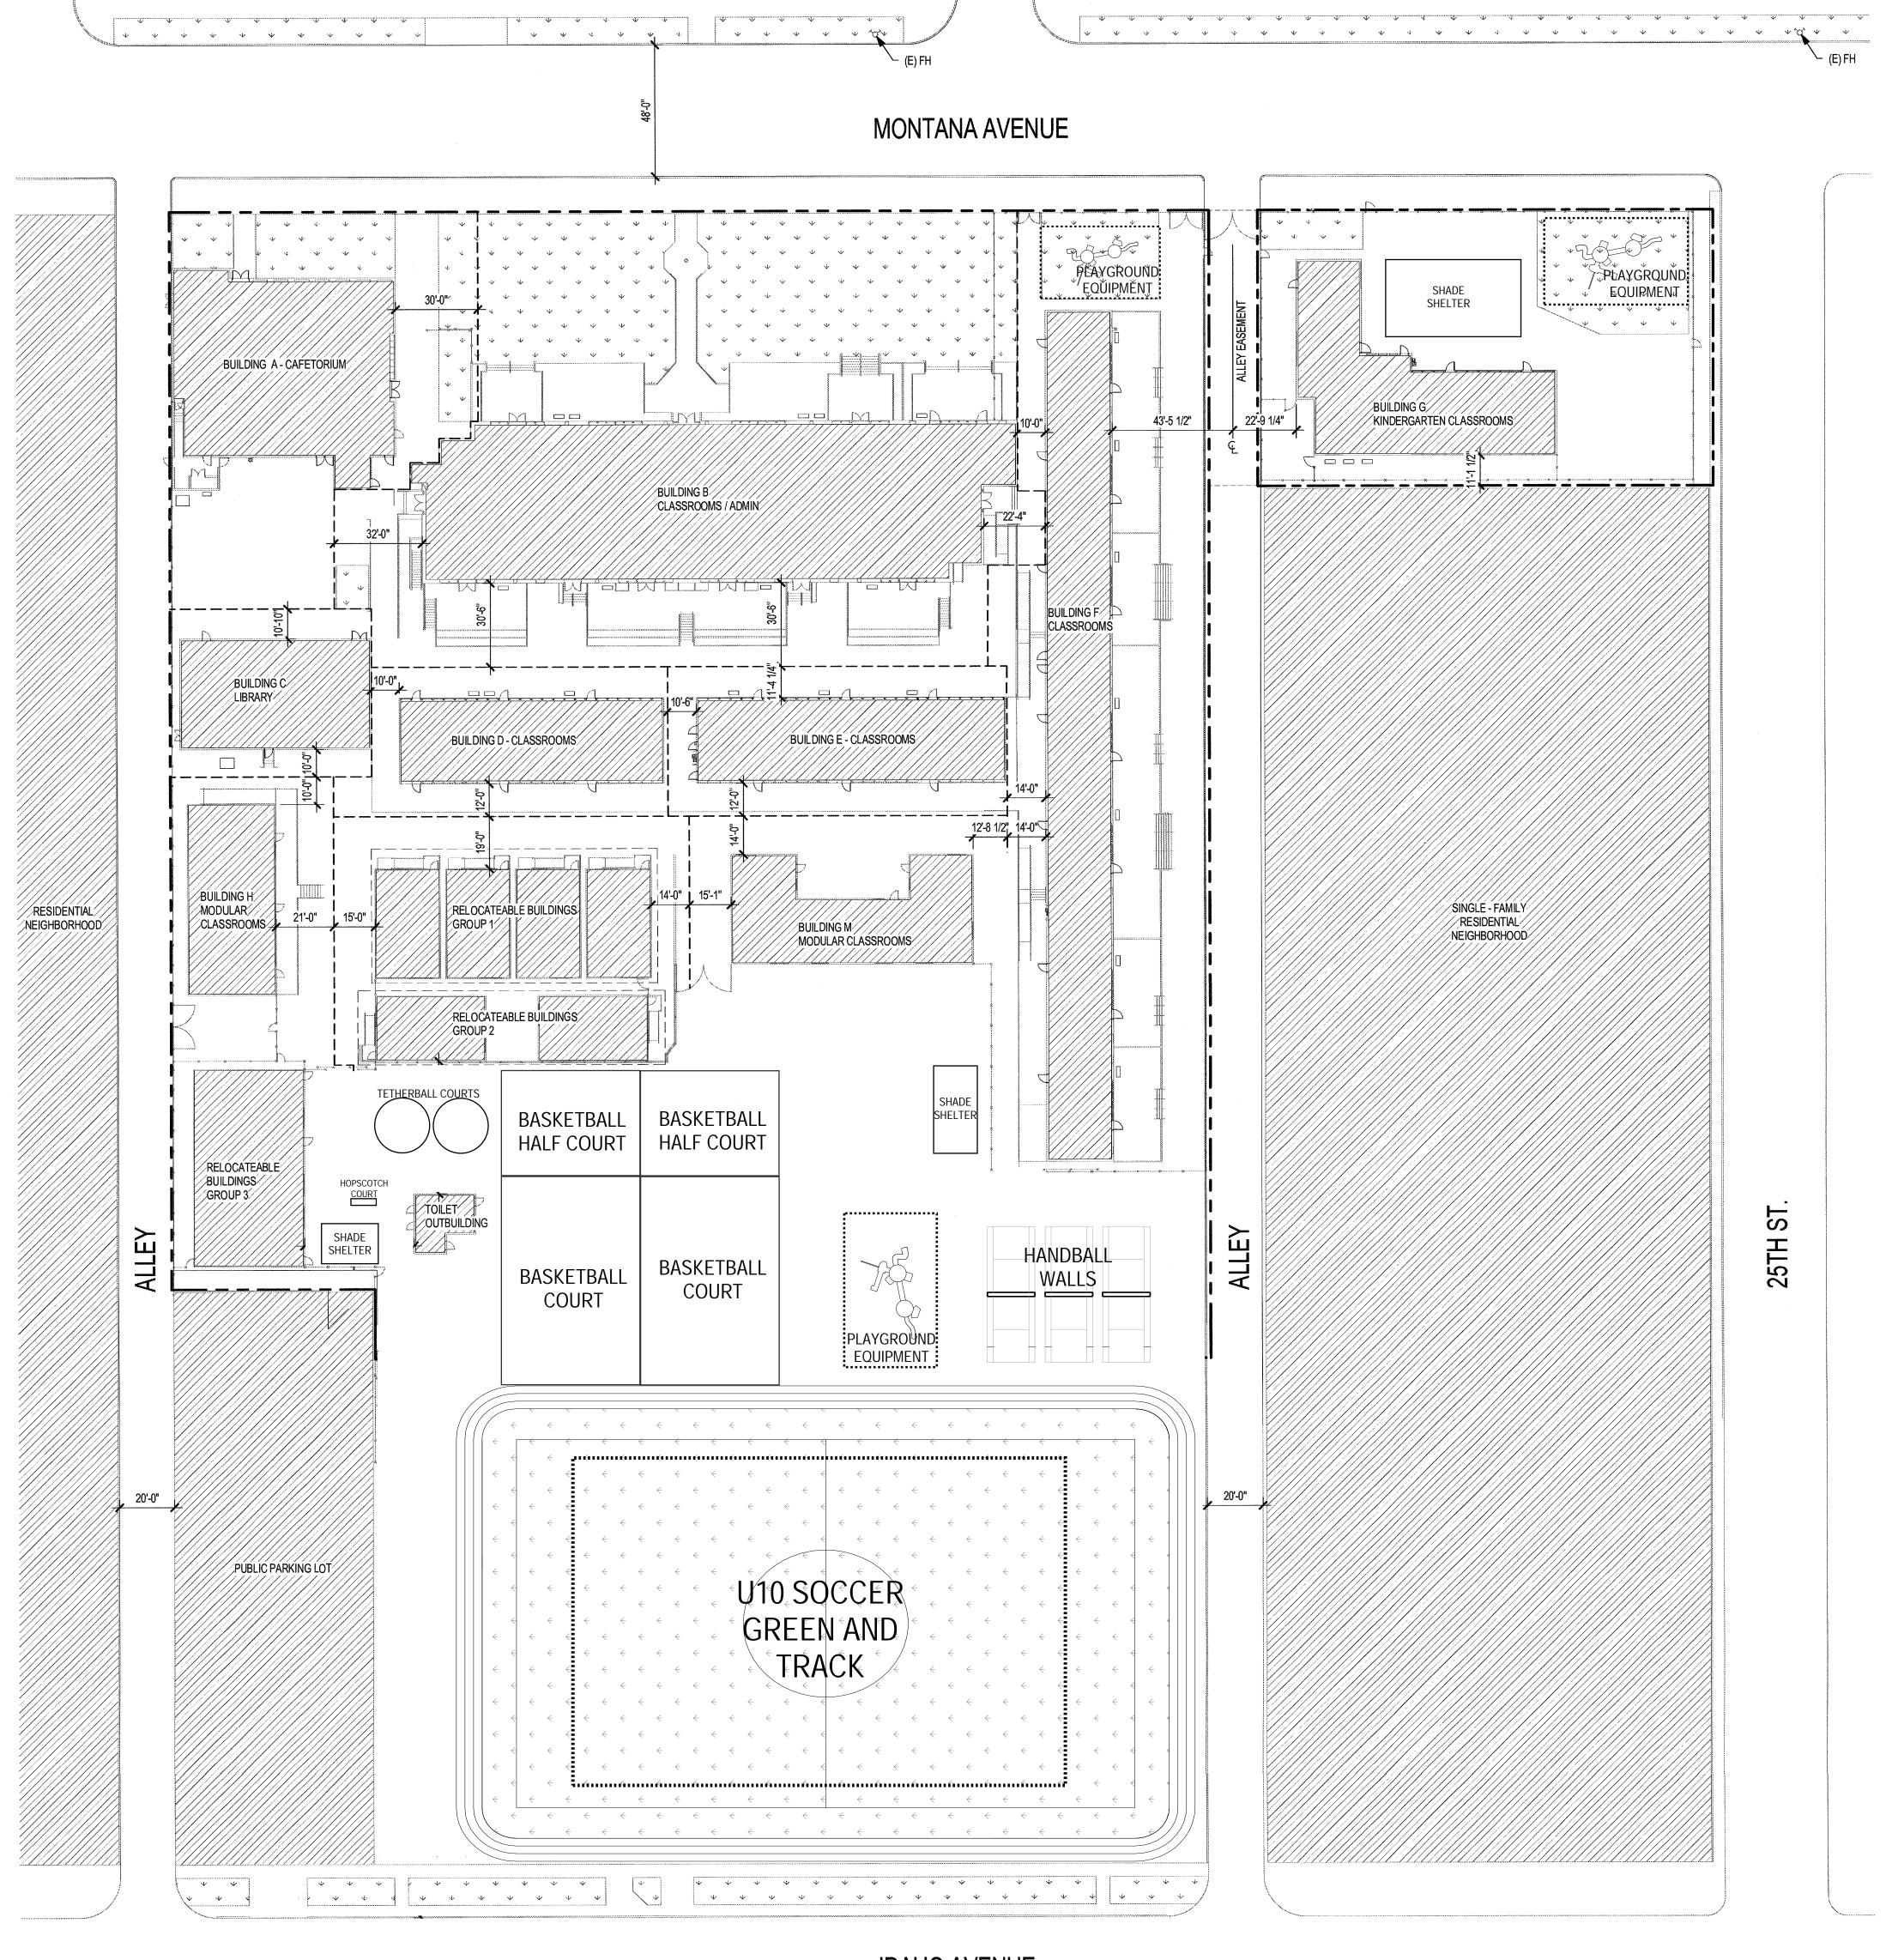

# EXISTING CAMPUS PLAN

IDAHO AVENUE

- The Campus has the following Recreation Items:
- Play Yard approximately 250 FT x 156 FT
   U10 Soccer sized field & 3 Lane Track
- 2 Basketball Courts & 2 Half Basketball Courts
- 3 Handball Walls
- 2 Tetherball Courts
- 1 Hopscotch Court
- 3 Playground Equipment Structures 1 Public & 2 Kindergarten 3 Shade Structures
- 2 Public & 1 Kindergarten