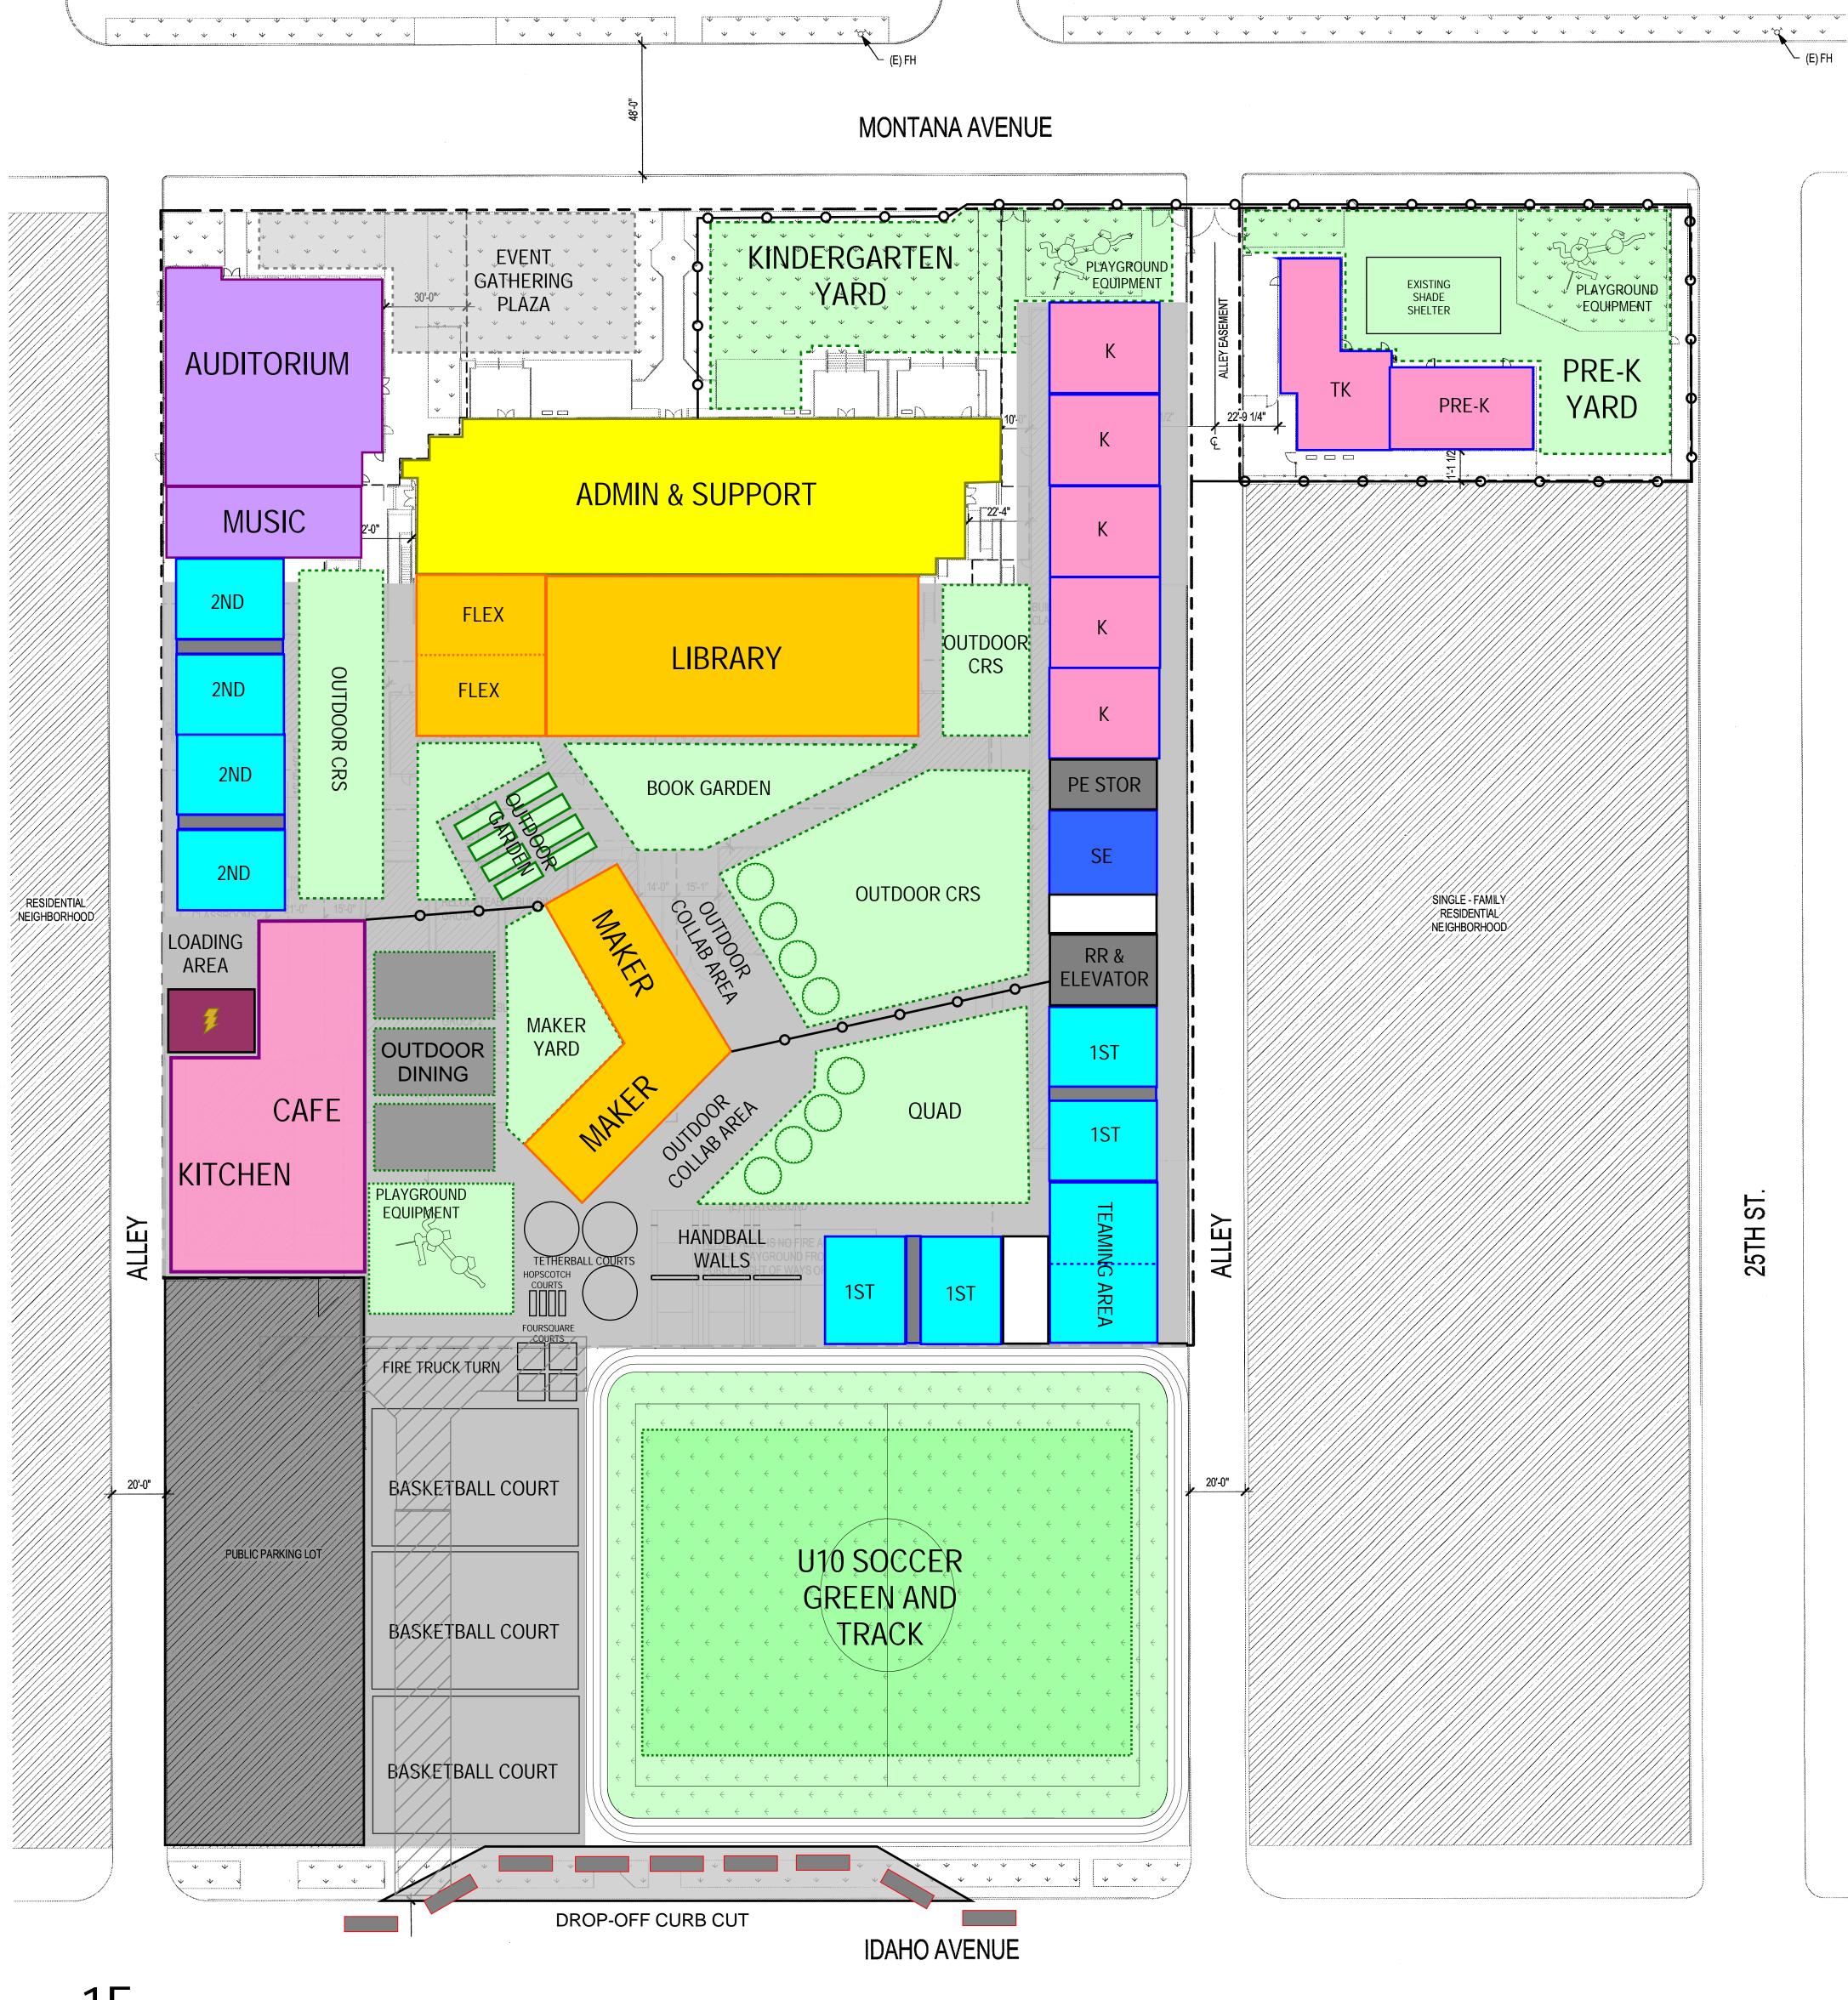

# REFINED MASTERPLAN OPTION C

- Adjusts fence line to allow public further into Campus
- Switches Outdoor Classrooms location
- Removes green space for asphalt between Makerspace Building & "L" Building Adjusts location of Public Playground Equipment, Tetherball Courts, etc.
- This option has the following Recreation Items:
- Play Yard approximately 200 FT x 140 FT
- U10 Soccer sized field & 3 Lane Track
- 3 Basketball Courts
- 3 Handball Walls
- 3 Tetherball Courts
- 4 Hopscotch Courts
- 4 Foursquare Courts
- 3 Playground Equipment Structures
- 1 Public & 2 Kindergarten
- 3 Outdoor Dinning Shade Structures
- Various Shade Structures will be designed for the Outdoor Classrooms
- Existing Shade Structure in Pre-K Yard to remain