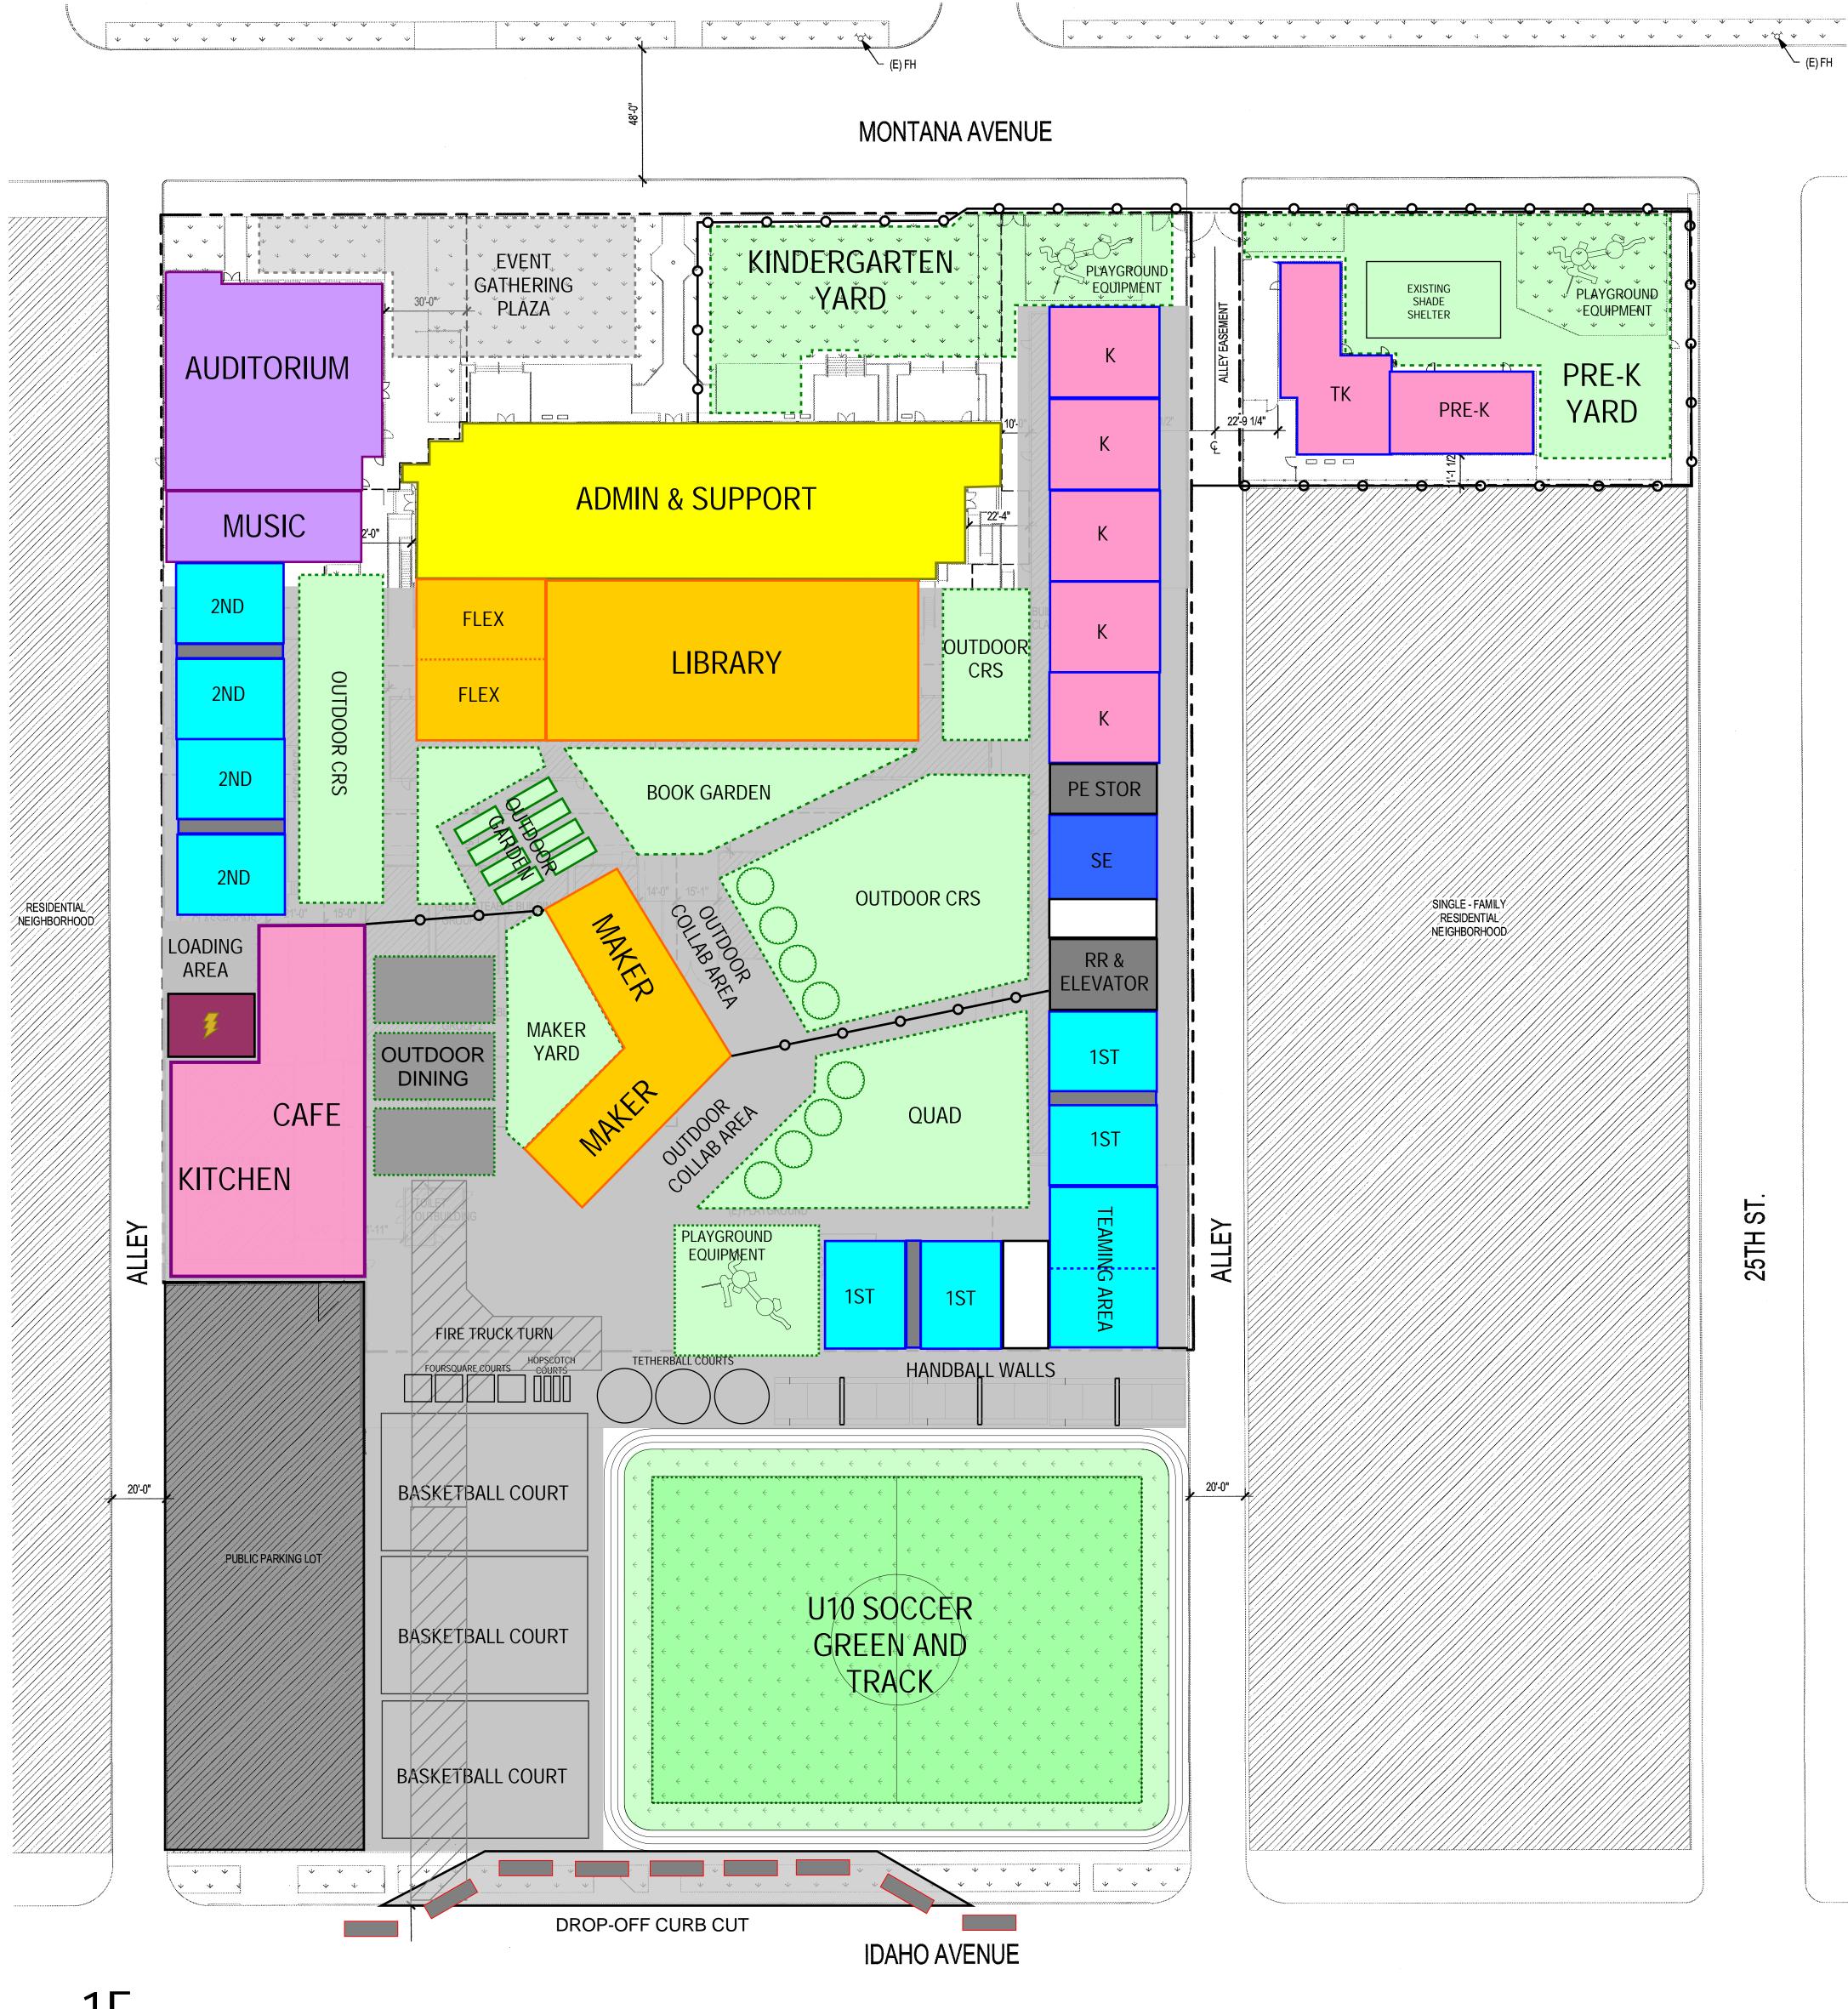

## REFINED MASTERPLAN OPTION A

- Adjusts fence line to allow public further into Campus
- Switches the Quad and Outdoor Classrooms
- This option has the following Recreation Items:
- Play Yard approximately 200 FT x 140 FT
  - U10 Soccer sized field & 3 Lane Track
- 3 Basketball Courts
- 3 Handball Walls
- 3 Tetherball Courts
- 4 Hopscotch Courts
- 4 Foursquare Courts
- 3 Playground Equipment Structures
- 1 Public & 2 Kindergarten
- 3 Outdoor Dinning Shade Structures
- Various Shade Structures will be designed for the Outdoor Classrooms
- Existing Shade Structure in Pre-K Yard to remain