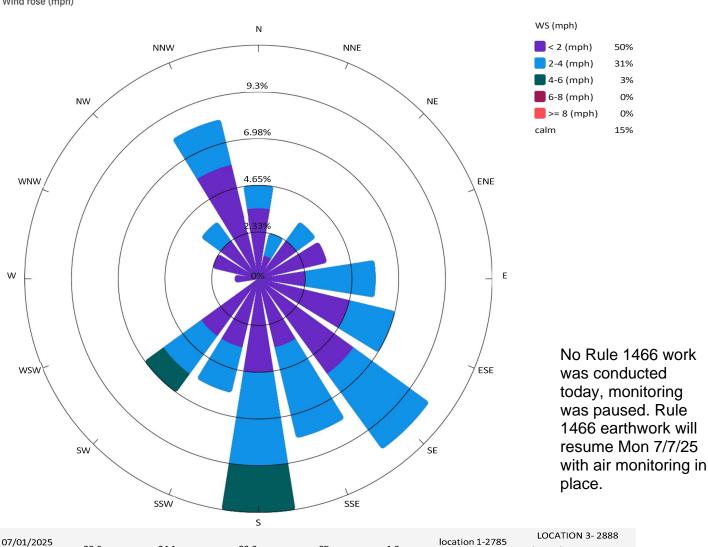

| Daily Environmental Summary | Temp (°F)   | Relative Humidity (%) | Barometer (inHg) | Wind Speed (mph) | Prevailing Wind Direction |
|-----------------------------|-------------|-----------------------|------------------|------------------|---------------------------|
| 07/01/2025                  | 62.1 - 68.9 | 60.9 - 73.8           | 29.9 - 29.9      | 0.4 - 5.2        | SSE                       |

## Wind rose (mph)

McKinley Elementary School Report date: 07/01/2025

08:00

23.6

24.1

Generated by OneView v1.166.2

(PM10)

(PM10); LOCATION 2-