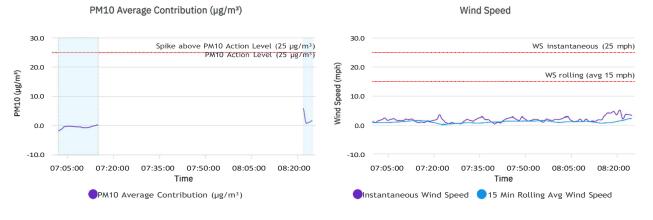

## PM 10 Report

| McKinley Elementary School |                |  |  |  |
|----------------------------|----------------|--|--|--|
| Report Period              |                |  |  |  |
| From:                      | 7/1/2025 07:00 |  |  |  |
| То:                        | 7/1/2025 08:26 |  |  |  |
| PM10 Action Level:         | 25 μg/m³       |  |  |  |

| Daily Environmental Summary | Temp (°F)   | Relative Humidity (%) | Barometer (inHg) | Wind Speed (mph) | Prevailing Wind Direction |
|-----------------------------|-------------|-----------------------|------------------|------------------|---------------------------|
| 07/01/2025                  | 62.1 - 68.9 | 60.9 - 73.8           | 29.9 - 29.9      | 0.4 - 5.2        | SSE                       |