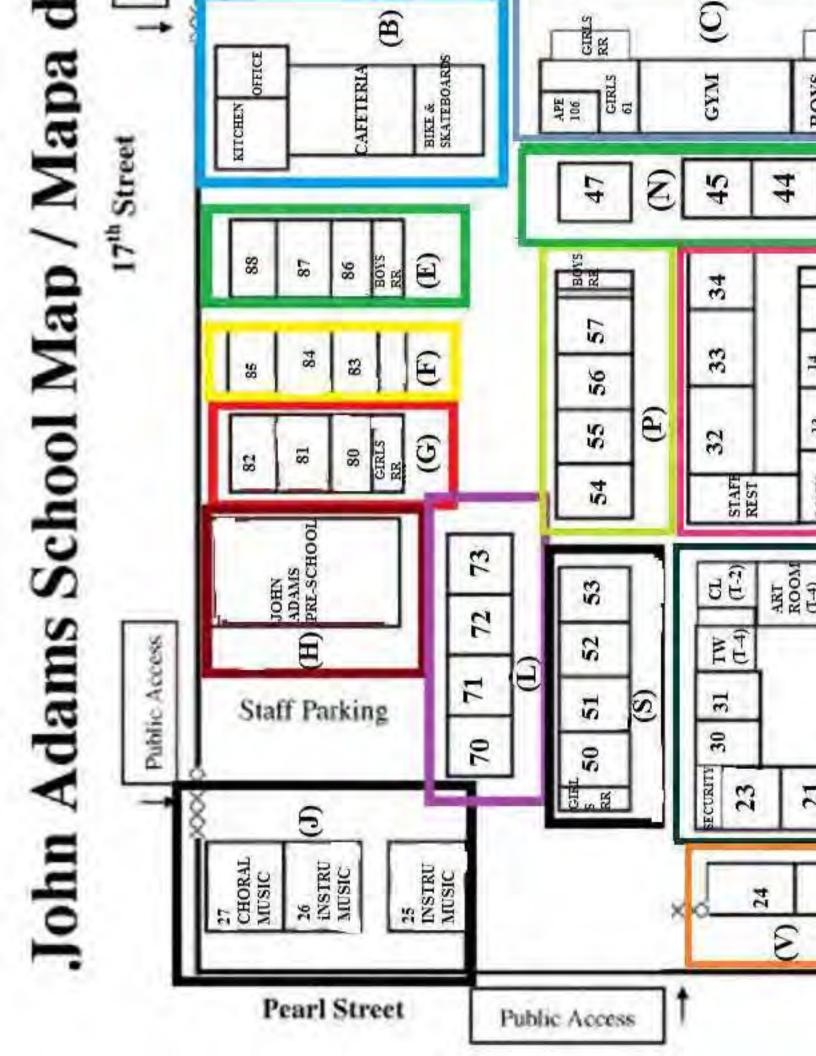

| Item                           | Comment                                                                                                                                                                             |
|--------------------------------|-------------------------------------------------------------------------------------------------------------------------------------------------------------------------------------|
| Current Use(s) of the Property | The Subject Property is owned by the Santa                                                                                                                                          |
|                                | Monica-Malibu Unified School District, and is operated as                                                                                                                           |
|                                | John Adams Middle School.                                                                                                                                                           |
|                                | A Subject Property location map and a field generated<br>Subject Property plan are provided in Appendix B.<br>Pertinent Subject Property photographs are provided in<br>Appendix C. |
| Location and Legal Description | The Subject Property is located at 2425 16th Street in the                                                                                                                          |
|                                | City of Santa Monica, California. The Subject Property is                                                                                                                           |
|                                | located on the east side of 16th Street, between Pearl                                                                                                                              |
|                                | Street and Ocean Park Boulevard. The Subject Property                                                                                                                               |
|                                | is located approximately 0.9-miles east of the juncture of                                                                                                                          |
|                                | Interstate 10 and California State Route 1.                                                                                                                                         |
|                                | The Subject Property consists of one (1) parcel and<br>is approximately 11 acres. The Los Angeles County<br>Assessor's Parcel Number for the Subject Property is                    |
|                                | 4273-024-900. The legal description for the Subject<br>Property is as follows: EAST SANTA MONICA LOTS                                                                               |
|                                | 2,3,4,5,6,13,14,15,16 AND 17 AND EX OF ST LOTS                                                                                                                                      |
|                                | 1,7,8,9,10,11,12 AND LOT 18 BLK 43.                                                                                                                                                 |
|                                | Based on the historical review, the Subject Property was                                                                                                                            |
|                                | also identified as 2355, 2415, 2417 and 2501 16th Street;                                                                                                                           |
|                                | 2416 and 2418 17th Street; 1638 and 1668 Pearl Street;                                                                                                                              |
|                                | and 1655 Ocean Park Boulevard. These addresses were                                                                                                                                 |
|                                | also assessed/researched herein.                                                                                                                                                    |
| Zoning Information             | According to the City of Santa Monica Planning                                                                                                                                      |
|                                | Department, the zoning for the Subject Property is PL,                                                                                                                              |
|                                | which is defined as Institutional/Public Lands.                                                                                                                                     |
| Property Characteristics       | The Subject Property is a rectangular-shaped parcel                                                                                                                                 |
|                                | consisting of approximately 11 acres. The Subject                                                                                                                                   |
|                                | Property is generally level. A educational complex                                                                                                                                  |
|                                | occupies the north portion of the Subject Property,                                                                                                                                 |
| L                              | including classroom and administrative buildings, an                                                                                                                                |

| Item                                 | Comment                                                                                                                                                                                                                                                                                                                                                                                                                                                                                                                                                |
|--------------------------------------|--------------------------------------------------------------------------------------------------------------------------------------------------------------------------------------------------------------------------------------------------------------------------------------------------------------------------------------------------------------------------------------------------------------------------------------------------------------------------------------------------------------------------------------------------------|
|                                      | auditorium, a gymnasium, and a cafeteria.                                                                                                                                                                                                                                                                                                                                                                                                                                                                                                              |
|                                      | Asphalt paved parking spaces are located within the<br>northeast portion of the complex, adjoining a pre-school<br>facility. A landscaped area adjoins the auditorium building<br>along Pearl Street (north) and the northwestern<br>classroom/administrative buildings along 16th Street.                                                                                                                                                                                                                                                             |
|                                      | The south portion of the parcel contains athletic fields and<br>ball courts, as well as an additional classroom building<br>and a clubhouse with an asphalt paved parking lot on the<br>southwest.                                                                                                                                                                                                                                                                                                                                                     |
|                                      | A campus schematic is provided in Appendix F.                                                                                                                                                                                                                                                                                                                                                                                                                                                                                                          |
| Description of Property Structure(s) | John Adams Middle School includes 17 buildings. The<br>structures comprising the classroom/administrative<br>compound (Rooms 10 through 57) on the northwest<br>portion of the Subject Property are connected by arcades<br>and concrete-paved walkways. Classroom facilities on<br>this portion of the campus include science labs and<br>pertinent storage spaces. Restrooms and custodial rooms<br>adjoin the classrooms and offices. A library is near the<br>central-west Subject Property line along 16th Street.                                |
|                                      | Additional classrooms on the central-northeast portion of<br>the campus (Rooms 70 through 86) are adjoined by a<br>preschool facility on the north, and by a cafeteria and<br>kitchen on the south. A trash area is located on the<br>northeast exterior of the cafeteria on 17th Street (east).<br>The auditorium building along Pearl Street is the only<br>two-story structure on campus. It features audience<br>seating areas, practice/recording rooms, and storage<br>spaces. An elevator is located near the approximate<br>auditorium center. |
|                                      | The gymnasium at the approximate Subject Property center features locker rooms, as well as custodial spaces and restrooms. The structure is adjoined by ball courts on the south, and by athletic fields on the southeast. The                                                                                                                                                                                                                                                                                                                         |

| Item | Comment                                                         |
|------|-----------------------------------------------------------------|
|      | field are surrounded by chain-link fencing with public          |
|      | access on the east (17th Street).                               |
|      |                                                                 |
|      | West of the athletic field/ball courts are Classrooms 92 to     |
|      | 99, as well as a Boys and Girls Clubhouse for                   |
|      | extracurricular activities, including a music recording         |
|      | studio. An asphalt-paved parking lot is located south of        |
|      | the clubhouse at 16th Street and Ocean Park Boulevard.          |
|      |                                                                 |
|      | Interior finishes include vinyl and ceramic floor tile,         |
|      | concrete, laminate flooring, and carpet. The wall and           |
|      | ceiling materials are drywall, plaster, acoustic ceiling tiles, |
|      | steel, and wood.                                                |