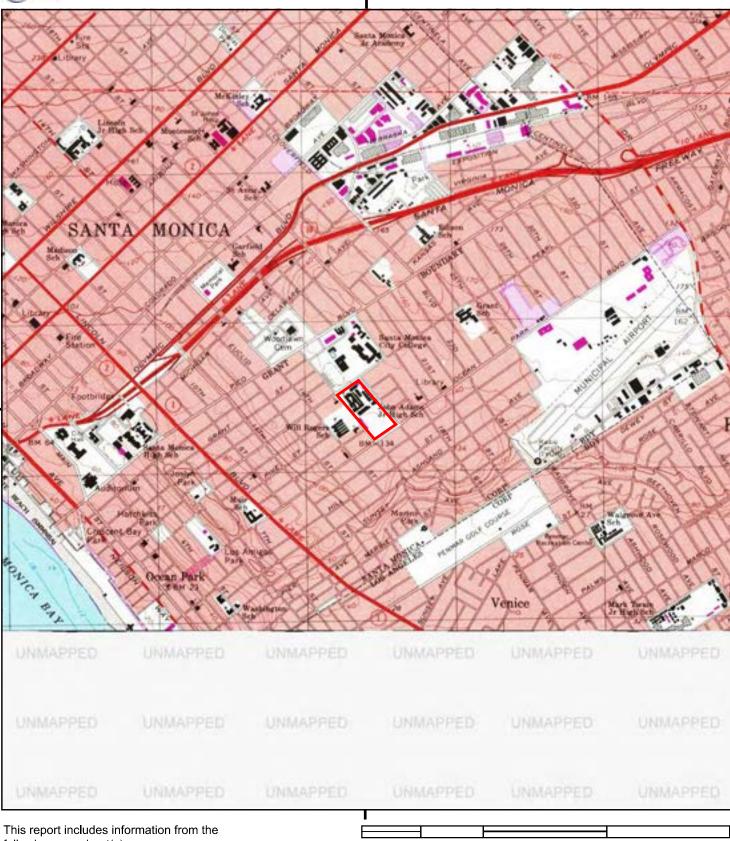

| Item                           | Comment                                                                                                                                                                             |
|--------------------------------|-------------------------------------------------------------------------------------------------------------------------------------------------------------------------------------|
| Current Use(s) of the Property | The Subject Property is owned by the Santa                                                                                                                                          |
|                                | Monica-Malibu Unified School District, and is operated as                                                                                                                           |
|                                | John Adams Middle School.                                                                                                                                                           |
|                                | A Subject Property location map and a field generated<br>Subject Property plan are provided in Appendix B.<br>Pertinent Subject Property photographs are provided in<br>Appendix C. |
| Location and Legal Description | The Subject Property is located at 2425 16th Street in the                                                                                                                          |
|                                | City of Santa Monica, California. The Subject Property is                                                                                                                           |
|                                | located on the east side of 16th Street, between Pearl                                                                                                                              |
|                                | Street and Ocean Park Boulevard. The Subject Property                                                                                                                               |
|                                | is located approximately 0.9-miles east of the juncture of                                                                                                                          |
|                                | Interstate 10 and California State Route 1.                                                                                                                                         |
|                                | The Subject Property consists of one (1) parcel and<br>is approximately 11 acres. The Los Angeles County<br>Assessor's Parcel Number for the Subject Property is                    |
|                                | 4273-024-900. The legal description for the Subject<br>Property is as follows: EAST SANTA MONICA LOTS                                                                               |
|                                | 2,3,4,5,6,13,14,15,16 AND 17 AND EX OF ST LOTS                                                                                                                                      |
|                                | 1,7,8,9,10,11,12 AND LOT 18 BLK 43.                                                                                                                                                 |
|                                | Based on the historical review, the Subject Property was                                                                                                                            |
|                                | also identified as 2355, 2415, 2417 and 2501 16th Street;                                                                                                                           |
|                                | 2416 and 2418 17th Street; 1638 and 1668 Pearl Street;                                                                                                                              |
|                                | and 1655 Ocean Park Boulevard. These addresses were                                                                                                                                 |
|                                | also assessed/researched herein.                                                                                                                                                    |
| Zoning Information             | According to the City of Santa Monica Planning                                                                                                                                      |
|                                | Department, the zoning for the Subject Property is PL,                                                                                                                              |
|                                | which is defined as Institutional/Public Lands.                                                                                                                                     |
| Property Characteristics       | The Subject Property is a rectangular-shaped parcel                                                                                                                                 |
|                                | consisting of approximately 11 acres. The Subject                                                                                                                                   |
|                                | Property is generally level. A educational complex                                                                                                                                  |
|                                | occupies the north portion of the Subject Property,                                                                                                                                 |
| L                              | including classroom and administrative buildings, an                                                                                                                                |

### 5.1 Physical Setting

| Item                  | Comments                                                                  |
|-----------------------|---------------------------------------------------------------------------|
| Physical Setting:     | The Subject Property is located approximately 143 feet above mean sea     |
|                       | level with surface topography sloping towards the southwest (United       |
|                       | States Geological Survey [USGS] Topographic Map, Beverly Hills,           |
|                       | California, 2018).                                                        |
| Geology:              | The Subject Property is underlain by older alluvium, lake, playa, and     |
|                       | terrace deposits (Division of Mines and Geology, Geologic Map of          |
|                       | California, 2015).                                                        |
| Groundwater:          | The nearest groundwater well to the Subject Property is located           |
|                       | approximately 0.4-miles south-southeast of the Subject Property near      |
|                       | the intersection of 17th Street and Sunset Avenue. Los Angeles County,    |
|                       | Department of Public Works (DPW) well number 2539L was last               |
|                       | measured on October 22, 2018. At that time, the depth to groundwater      |
|                       | was recorded at 18 feet below grade. The groundwater surface elevation    |
|                       | was recorded at 8 feet above mean sea level (amsl).                       |
| Potable Water Supply: | Potable water is supplied by the City of Santa Monica. According to the   |
|                       | City's 2021 Annual Water Quality Report, the City of Santa Monica         |
|                       | currently obtains up to 75% of its water from local groundwater wells     |
|                       | within the City and in West Los Angeles. The City extracts its water from |
|                       | three sub-basins within the Santa Monica Basin (Charnock, Olympic,        |
|                       | and Arcadia Sub-basins). 25% of the drinking water is purchased from      |
|                       | Metropolitan Water District (MWD). MWD imports water from two             |
|                       | separate sources. One is the Colorado River water from Lake Havasu.       |
|                       | The second is from the State Water Project, which originates in the       |
|                       | Sacramento-San Joaquin Delta.                                             |