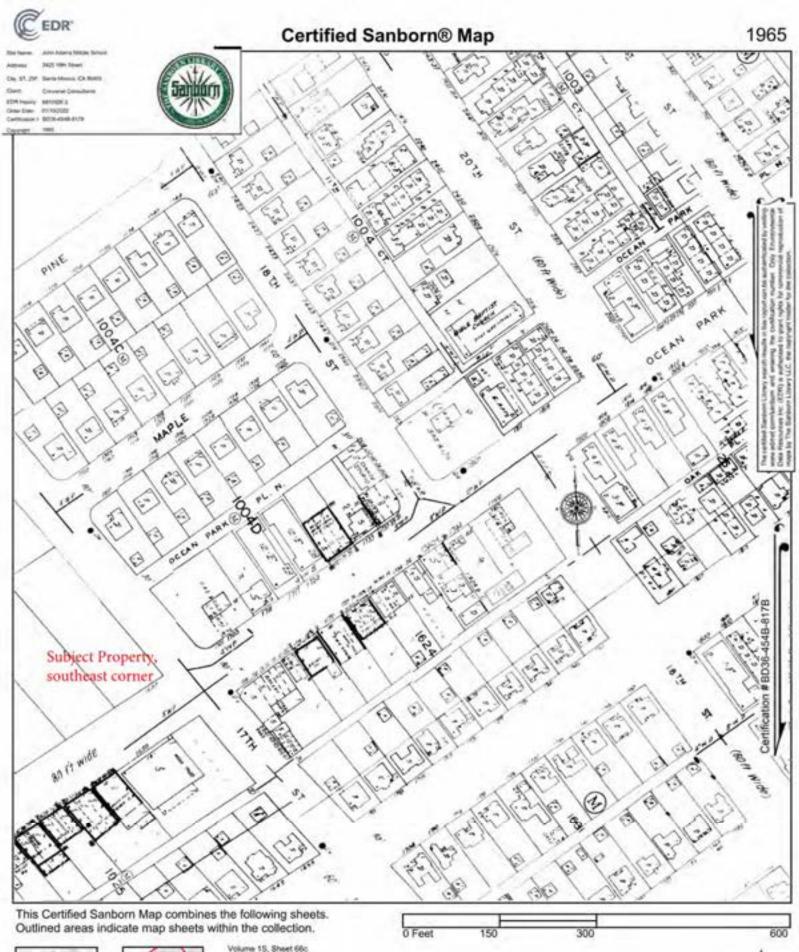

| Resource and     | Property                 | Adjoining Properties   | General Vicinity          |
|------------------|--------------------------|------------------------|---------------------------|
| Year             |                          |                        |                           |
|                  | sports fields on the     |                        |                           |
|                  | south.                   |                        |                           |
| Topographic Map: | Subject Property         | Within densely         | Residential, commercial,  |
| 1950             | occupied by John         | developed area (pink   | and undeveloped. Far      |
|                  | Adams Junior High        | tint), including Will  | south not covered on topo |
| Insurance Maps:  | School, including an     | Rogers Elementary      | map.                      |
| 1950             | auditorium,              | School west adjacent   |                           |
|                  | classrooms, a            | across the street, and |                           |
| Aerial           | gymnasium, and           | a gas station east     |                           |
| Photograph: 1952 | woodworking and          | adjacent across 17th   |                           |
|                  | sheet metal shops, as    | Street. Another gas    |                           |
|                  | well as transformers on  | station indicated west |                           |
|                  | the north portion of the | adjacent across 16th   |                           |
|                  | Subject Property; and    | Street.                |                           |
|                  | athletic fields on the   |                        |                           |
|                  | south.                   |                        |                           |
| Aerial           | Classrooms, and a        | Residential and        | Residential and           |
| Photograph: 1964 | cafeteria and kitchen    | commercial. Santa      | commercial. Far south not |
|                  | were added on the        | Monica City College    | covered on topo map.      |
| Insurance Maps:  | east/northeast.          | north adjacent across  |                           |
| 1965             |                          | Pearl Street.          |                           |
|                  |                          |                        |                           |
| Topographic Map: |                          |                        |                           |
| 1966             |                          |                        |                           |
|                  |                          |                        |                           |
| Aerial           |                          |                        |                           |
| Photograph: 1967 |                          |                        |                           |
| Topographic Map: | General present day      | Residential and        | Residential and           |
| 1972             | layout.                  | commercial. East and   | commercial. Far south not |
|                  |                          | west adjacent gas      | covered on 1994 and 1995  |
| Aerial           |                          | stations removed.      | topo maps.                |
| Photographs:     |                          |                        |                           |
| 1972, 1979, and  |                          |                        |                           |
| 1981             |                          |                        |                           |
|                  |                          |                        |                           |
| Topographic Map: |                          |                        |                           |
| 1981             |                          |                        |                           |
|                  |                          |                        |                           |

Between 1950 and 1967, one (1) historical gas station was noted across the street form the southeast Subject Property corner, and another historical gas station was noted across the street from the southwest Subject Property corner.