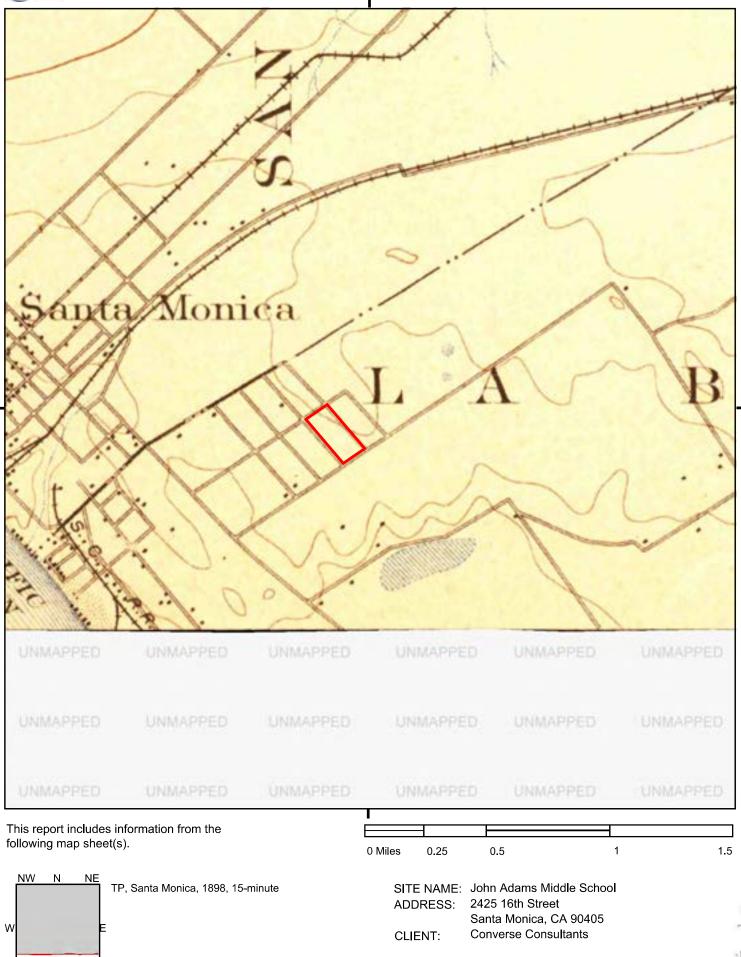

#### 5.2.1 Aerial Photograph and Map Review

Available historical aerial photographs and maps, which were provided by Environmental Data Resources (EDR), were reviewed. A summary of the review is provided in the following table. Copies of the aerial photographs and maps are provided in Appendix D.

|                  | Historical Summary      |                        |                              |  |  |  |
|------------------|-------------------------|------------------------|------------------------------|--|--|--|
| Resource and     | Property                | Adjoining Properties   | General Vicinity             |  |  |  |
| Year             |                         |                        |                              |  |  |  |
| Topographic      | Undeveloped.            | Undeveloped. Roads     | Small structures,            |  |  |  |
| Maps: 1894,      |                         | adjoin the Subject     | undeveloped land, roads      |  |  |  |
| 1896, 1898, and  |                         | Property on the north, | and railroads. City of Santa |  |  |  |
| 1900             |                         | the south, the east,   | Monica to the west. Far      |  |  |  |
|                  |                         | and the west.          | south not covered on 1894,   |  |  |  |
|                  |                         |                        | 1898 and 1900 topo maps.     |  |  |  |
| Topographic      | Undeveloped.            | Small developments     | Small structures,            |  |  |  |
| Maps: 1902,      |                         | on the west.           | undeveloped land, roads      |  |  |  |
| 1920, and 1921   |                         |                        | and railroads. City of Santa |  |  |  |
|                  |                         |                        | Monica to the west.          |  |  |  |
|                  |                         |                        | Increased development        |  |  |  |
|                  |                         |                        | throughout the area.         |  |  |  |
|                  |                         |                        | Potential oil well indicated |  |  |  |
|                  |                         |                        | to the northeast by 1920.    |  |  |  |
|                  |                         |                        | Far south not covered.       |  |  |  |
| Topographic Map: | Undeveloped.            | Small developments     | Residential, commercial,     |  |  |  |
| 1924, 1925       |                         | on the west.           | and undeveloped.             |  |  |  |
|                  |                         |                        | Aforementioned potential oil |  |  |  |
|                  |                         |                        | well to the northeast        |  |  |  |
|                  |                         |                        | marked blue (small           |  |  |  |
|                  |                         |                        | waterbody).                  |  |  |  |
| Aerial           | Undeveloped             | Undeveloped and        | Residential and              |  |  |  |
| Photograph: 1928 |                         | residential.           | undeveloped. Apparent        |  |  |  |
|                  |                         |                        | water tank to the northeast. |  |  |  |
| Topographic Map: | Undeveloped             | Small developments     | Residential, commercial,     |  |  |  |
| 1934             |                         | on the west.           | and undeveloped. Municipal   |  |  |  |
|                  |                         |                        | airport to the far           |  |  |  |
|                  |                         |                        | east-northeast.              |  |  |  |
| Aerial           | Northwest portion of    | Residential,           | Residential, commercial,     |  |  |  |
| Photograph: 1938 | the Subject Property in | commercial, and        | agricultural, and            |  |  |  |
|                  | general current day     | undeveloped.           | undeveloped.                 |  |  |  |
|                  | layout. Associated      |                        |                              |  |  |  |
|                  | structures throughout   |                        |                              |  |  |  |
|                  | the remainder of the    |                        |                              |  |  |  |
|                  | north portion of the    |                        |                              |  |  |  |
|                  | Subject Property, and   |                        |                              |  |  |  |