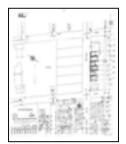

| Item                           | Comment                                                                                                                                                                             |
|--------------------------------|-------------------------------------------------------------------------------------------------------------------------------------------------------------------------------------|
| Current Use(s) of the Property | The Subject Property is owned by the Santa                                                                                                                                          |
|                                | Monica-Malibu Unified School District, and is operated as                                                                                                                           |
|                                | John Adams Middle School.                                                                                                                                                           |
|                                | A Subject Property location map and a field generated<br>Subject Property plan are provided in Appendix B.<br>Pertinent Subject Property photographs are provided in<br>Appendix C. |
| Location and Legal Description | The Subject Property is located at 2425 16th Street in the                                                                                                                          |
|                                | City of Santa Monica, California. The Subject Property is                                                                                                                           |
|                                | located on the east side of 16th Street, between Pearl                                                                                                                              |
|                                | Street and Ocean Park Boulevard. The Subject Property                                                                                                                               |
|                                | is located approximately 0.9-miles east of the juncture of                                                                                                                          |
|                                | Interstate 10 and California State Route 1.                                                                                                                                         |
|                                | The Subject Property consists of one (1) parcel and<br>is approximately 11 acres. The Los Angeles County<br>Assessor's Parcel Number for the Subject Property is                    |
|                                | 4273-024-900. The legal description for the Subject<br>Property is as follows: EAST SANTA MONICA LOTS                                                                               |
|                                | 2,3,4,5,6,13,14,15,16 AND 17 AND EX OF ST LOTS                                                                                                                                      |
|                                | 1,7,8,9,10,11,12 AND LOT 18 BLK 43.                                                                                                                                                 |
|                                | Based on the historical review, the Subject Property was                                                                                                                            |
|                                | also identified as 2355, 2415, 2417 and 2501 16th Street;                                                                                                                           |
|                                | 2416 and 2418 17th Street; 1638 and 1668 Pearl Street;                                                                                                                              |
|                                | and 1655 Ocean Park Boulevard. These addresses were                                                                                                                                 |
|                                | also assessed/researched herein.                                                                                                                                                    |
| Zoning Information             | According to the City of Santa Monica Planning                                                                                                                                      |
|                                | Department, the zoning for the Subject Property is PL,                                                                                                                              |
|                                | which is defined as Institutional/Public Lands.                                                                                                                                     |
| Property Characteristics       | The Subject Property is a rectangular-shaped parcel                                                                                                                                 |
|                                | consisting of approximately 11 acres. The Subject                                                                                                                                   |
|                                | Property is generally level. A educational complex                                                                                                                                  |
|                                | occupies the north portion of the Subject Property,                                                                                                                                 |
| L                              | including classroom and administrative buildings, an                                                                                                                                |

| Item                                 | Comment                                                                                                                                                                                                                                                                                                                                                                                                                                                                                                                                                |
|--------------------------------------|--------------------------------------------------------------------------------------------------------------------------------------------------------------------------------------------------------------------------------------------------------------------------------------------------------------------------------------------------------------------------------------------------------------------------------------------------------------------------------------------------------------------------------------------------------|
|                                      | auditorium, a gymnasium, and a cafeteria.                                                                                                                                                                                                                                                                                                                                                                                                                                                                                                              |
|                                      | Asphalt paved parking spaces are located within the<br>northeast portion of the complex, adjoining a pre-school<br>facility. A landscaped area adjoins the auditorium building<br>along Pearl Street (north) and the northwestern<br>classroom/administrative buildings along 16th Street.                                                                                                                                                                                                                                                             |
|                                      | The south portion of the parcel contains athletic fields and<br>ball courts, as well as an additional classroom building<br>and a clubhouse with an asphalt paved parking lot on the<br>southwest.                                                                                                                                                                                                                                                                                                                                                     |
|                                      | A campus schematic is provided in Appendix F.                                                                                                                                                                                                                                                                                                                                                                                                                                                                                                          |
| Description of Property Structure(s) | John Adams Middle School includes 17 buildings. The<br>structures comprising the classroom/administrative<br>compound (Rooms 10 through 57) on the northwest<br>portion of the Subject Property are connected by arcades<br>and concrete-paved walkways. Classroom facilities on<br>this portion of the campus include science labs and<br>pertinent storage spaces. Restrooms and custodial rooms<br>adjoin the classrooms and offices. A library is near the<br>central-west Subject Property line along 16th Street.                                |
|                                      | Additional classrooms on the central-northeast portion of<br>the campus (Rooms 70 through 86) are adjoined by a<br>preschool facility on the north, and by a cafeteria and<br>kitchen on the south. A trash area is located on the<br>northeast exterior of the cafeteria on 17th Street (east).<br>The auditorium building along Pearl Street is the only<br>two-story structure on campus. It features audience<br>seating areas, practice/recording rooms, and storage<br>spaces. An elevator is located near the approximate<br>auditorium center. |
|                                      | The gymnasium at the approximate Subject Property center features locker rooms, as well as custodial spaces and restrooms. The structure is adjoined by ball courts on the south, and by athletic fields on the southeast. The                                                                                                                                                                                                                                                                                                                         |

| Item | Comment                                                         |
|------|-----------------------------------------------------------------|
|      | field are surrounded by chain-link fencing with public          |
|      | access on the east (17th Street).                               |
|      |                                                                 |
|      | West of the athletic field/ball courts are Classrooms 92 to     |
|      | 99, as well as a Boys and Girls Clubhouse for                   |
|      | extracurricular activities, including a music recording         |
|      | studio. An asphalt-paved parking lot is located south of        |
|      | the clubhouse at 16th Street and Ocean Park Boulevard.          |
|      |                                                                 |
|      | Interior finishes include vinyl and ceramic floor tile,         |
|      | concrete, laminate flooring, and carpet. The wall and           |
|      | ceiling materials are drywall, plaster, acoustic ceiling tiles, |
|      | steel, and wood.                                                |