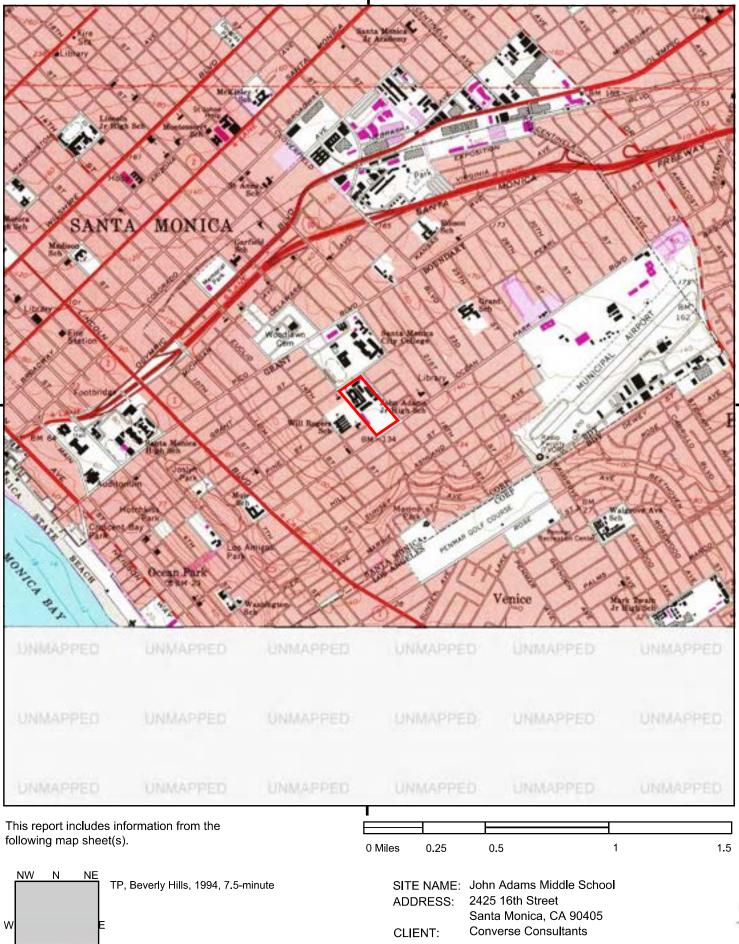

| Item                           | Comment                                                                                                                                                                             |
|--------------------------------|-------------------------------------------------------------------------------------------------------------------------------------------------------------------------------------|
| Current Use(s) of the Property | The Subject Property is owned by the Santa                                                                                                                                          |
|                                | Monica-Malibu Unified School District, and is operated as                                                                                                                           |
|                                | John Adams Middle School.                                                                                                                                                           |
|                                | A Subject Property location map and a field generated<br>Subject Property plan are provided in Appendix B.<br>Pertinent Subject Property photographs are provided in<br>Appendix C. |
| Location and Legal Description | The Subject Property is located at 2425 16th Street in the                                                                                                                          |
|                                | City of Santa Monica, California. The Subject Property is                                                                                                                           |
|                                | located on the east side of 16th Street, between Pearl                                                                                                                              |
|                                | Street and Ocean Park Boulevard. The Subject Property                                                                                                                               |
|                                | is located approximately 0.9-miles east of the juncture of                                                                                                                          |
|                                | Interstate 10 and California State Route 1.                                                                                                                                         |
|                                | The Subject Property consists of one (1) parcel and<br>is approximately 11 acres. The Los Angeles County<br>Assessor's Parcel Number for the Subject Property is                    |
|                                | 4273-024-900. The legal description for the Subject<br>Property is as follows: EAST SANTA MONICA LOTS                                                                               |
|                                | 2,3,4,5,6,13,14,15,16 AND 17 AND EX OF ST LOTS                                                                                                                                      |
|                                | 1,7,8,9,10,11,12 AND LOT 18 BLK 43.                                                                                                                                                 |
|                                | Based on the historical review, the Subject Property was                                                                                                                            |
|                                | also identified as 2355, 2415, 2417 and 2501 16th Street;                                                                                                                           |
|                                | 2416 and 2418 17th Street; 1638 and 1668 Pearl Street;                                                                                                                              |
|                                | and 1655 Ocean Park Boulevard. These addresses were                                                                                                                                 |
|                                | also assessed/researched herein.                                                                                                                                                    |
| Zoning Information             | According to the City of Santa Monica Planning                                                                                                                                      |
|                                | Department, the zoning for the Subject Property is PL,                                                                                                                              |
|                                | which is defined as Institutional/Public Lands.                                                                                                                                     |
| Property Characteristics       | The Subject Property is a rectangular-shaped parcel                                                                                                                                 |
|                                | consisting of approximately 11 acres. The Subject                                                                                                                                   |
|                                | Property is generally level. A educational complex                                                                                                                                  |
|                                | occupies the north portion of the Subject Property,                                                                                                                                 |
| L                              | including classroom and administrative buildings, an                                                                                                                                |

### 5.1 Physical Setting

| Item                  | Comments                                                                  |
|-----------------------|---------------------------------------------------------------------------|
| Physical Setting:     | The Subject Property is located approximately 143 feet above mean sea     |
|                       | level with surface topography sloping towards the southwest (United       |
|                       | States Geological Survey [USGS] Topographic Map, Beverly Hills,           |
|                       | California, 2018).                                                        |
| Geology:              | The Subject Property is underlain by older alluvium, lake, playa, and     |
|                       | terrace deposits (Division of Mines and Geology, Geologic Map of          |
|                       | California, 2015).                                                        |
| Groundwater:          | The nearest groundwater well to the Subject Property is located           |
|                       | approximately 0.4-miles south-southeast of the Subject Property near      |
|                       | the intersection of 17th Street and Sunset Avenue. Los Angeles County,    |
|                       | Department of Public Works (DPW) well number 2539L was last               |
|                       | measured on October 22, 2018. At that time, the depth to groundwater      |
|                       | was recorded at 18 feet below grade. The groundwater surface elevation    |
|                       | was recorded at 8 feet above mean sea level (amsl).                       |
| Potable Water Supply: | Potable water is supplied by the City of Santa Monica. According to the   |
|                       | City's 2021 Annual Water Quality Report, the City of Santa Monica         |
|                       | currently obtains up to 75% of its water from local groundwater wells     |
|                       | within the City and in West Los Angeles. The City extracts its water from |
|                       | three sub-basins within the Santa Monica Basin (Charnock, Olympic,        |
|                       | and Arcadia Sub-basins). 25% of the drinking water is purchased from      |
|                       | Metropolitan Water District (MWD). MWD imports water from two             |
|                       | separate sources. One is the Colorado River water from Lake Havasu.       |
|                       | The second is from the State Water Project, which originates in the       |
|                       | Sacramento-San Joaquin Delta.                                             |