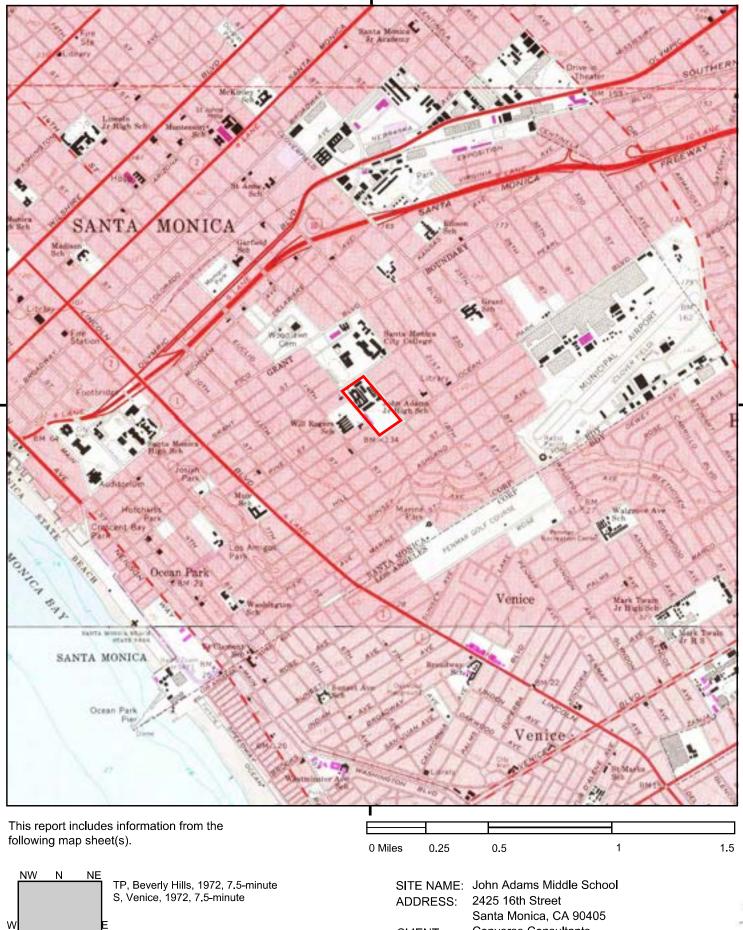

| Resource and     | Property                 | Adjoining Properties   | General Vicinity          |
|------------------|--------------------------|------------------------|---------------------------|
| Year             |                          |                        |                           |
|                  | sports fields on the     |                        |                           |
|                  | south.                   |                        |                           |
| Topographic Map: | Subject Property         | Within densely         | Residential, commercial,  |
| 1950             | occupied by John         | developed area (pink   | and undeveloped. Far      |
|                  | Adams Junior High        | tint), including Will  | south not covered on topo |
| Insurance Maps:  | School, including an     | Rogers Elementary      | map.                      |
| 1950             | auditorium,              | School west adjacent   |                           |
|                  | classrooms, a            | across the street, and |                           |
| Aerial           | gymnasium, and           | a gas station east     |                           |
| Photograph: 1952 | woodworking and          | adjacent across 17th   |                           |
|                  | sheet metal shops, as    | Street. Another gas    |                           |
|                  | well as transformers on  | station indicated west |                           |
|                  | the north portion of the | adjacent across 16th   |                           |
|                  | Subject Property; and    | Street.                |                           |
|                  | athletic fields on the   |                        |                           |
|                  | south.                   |                        |                           |
| Aerial           | Classrooms, and a        | Residential and        | Residential and           |
| Photograph: 1964 | cafeteria and kitchen    | commercial. Santa      | commercial. Far south not |
|                  | were added on the        | Monica City College    | covered on topo map.      |
| Insurance Maps:  | east/northeast.          | north adjacent across  |                           |
| 1965             |                          | Pearl Street.          |                           |
|                  |                          |                        |                           |
| Topographic Map: |                          |                        |                           |
| 1966             |                          |                        |                           |
|                  |                          |                        |                           |
| Aerial           |                          |                        |                           |
| Photograph: 1967 |                          |                        |                           |
| Topographic Map: | General present day      | Residential and        | Residential and           |
| 1972             | layout.                  | commercial. East and   | commercial. Far south not |
|                  |                          | west adjacent gas      | covered on 1994 and 1995  |
| Aerial           |                          | stations removed.      | topo maps.                |
| Photographs:     |                          |                        |                           |
| 1972, 1979, and  |                          |                        |                           |
| 1981             |                          |                        |                           |
|                  |                          |                        |                           |
| Topographic Map: |                          |                        |                           |
| 1981             |                          |                        |                           |
|                  |                          |                        |                           |