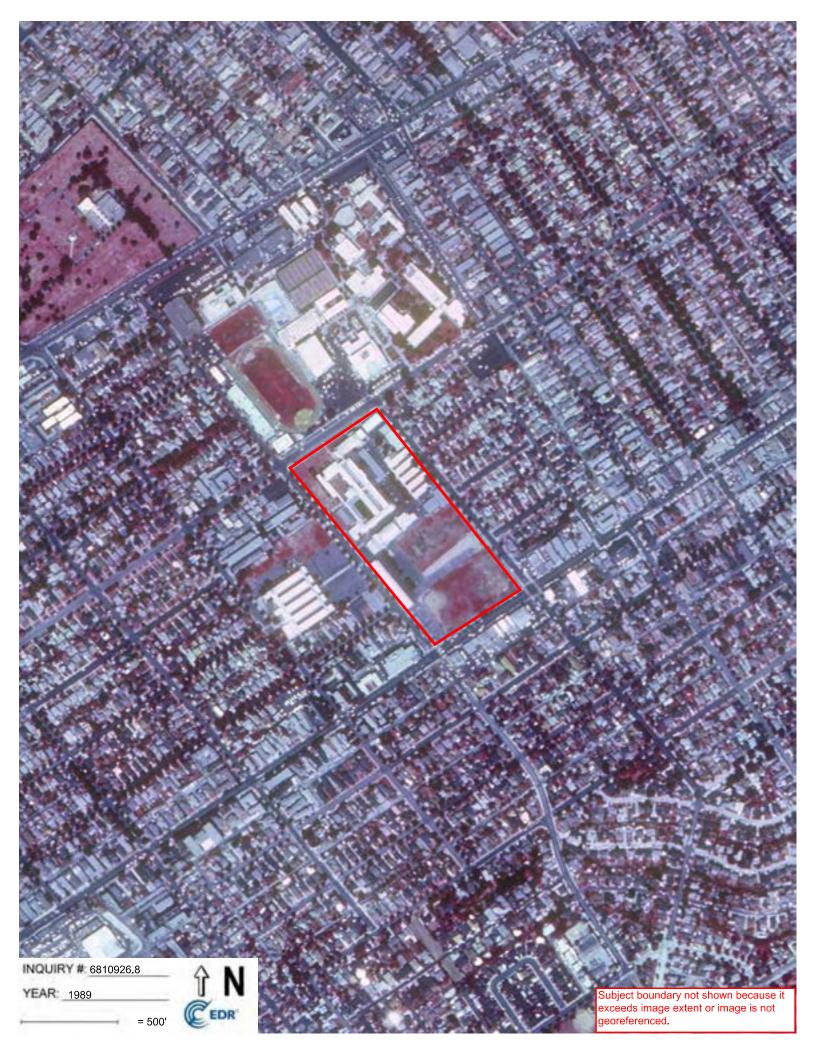

#### 5.2.1 Aerial Photograph and Map Review

Available historical aerial photographs and maps, which were provided by Environmental Data Resources (EDR), were reviewed. A summary of the review is provided in the following table. Copies of the aerial photographs and maps are provided in Appendix D.

| Resource and     | Property                 | Adjoining Properties   | General Vicinity          |
|------------------|--------------------------|------------------------|---------------------------|
| Year             |                          |                        |                           |
|                  | sports fields on the     |                        |                           |
|                  | south.                   |                        |                           |
| Topographic Map: | Subject Property         | Within densely         | Residential, commercial,  |
| 1950             | occupied by John         | developed area (pink   | and undeveloped. Far      |
|                  | Adams Junior High        | tint), including Will  | south not covered on topo |
| Insurance Maps:  | School, including an     | Rogers Elementary      | map.                      |
| 1950             | auditorium,              | School west adjacent   |                           |
|                  | classrooms, a            | across the street, and |                           |
| Aerial           | gymnasium, and           | a gas station east     |                           |
| Photograph: 1952 | woodworking and          | adjacent across 17th   |                           |
|                  | sheet metal shops, as    | Street. Another gas    |                           |
|                  | well as transformers on  | station indicated west |                           |
|                  | the north portion of the | adjacent across 16th   |                           |
|                  | Subject Property; and    | Street.                |                           |
|                  | athletic fields on the   |                        |                           |
|                  | south.                   |                        |                           |
| Aerial           | Classrooms, and a        | Residential and        | Residential and           |
| Photograph: 1964 | cafeteria and kitchen    | commercial. Santa      | commercial. Far south not |
|                  | were added on the        | Monica City College    | covered on topo map.      |
| Insurance Maps:  | east/northeast.          | north adjacent across  |                           |
| 1965             |                          | Pearl Street.          |                           |
|                  |                          |                        |                           |
| Topographic Map: |                          |                        |                           |
| 1966             |                          |                        |                           |
|                  |                          |                        |                           |
| Aerial           |                          |                        |                           |
| Photograph: 1967 |                          |                        |                           |
| Topographic Map: | General present day      | Residential and        | Residential and           |
| 1972             | layout.                  | commercial. East and   | commercial. Far south not |
|                  |                          | west adjacent gas      | covered on 1994 and 1995  |
| Aerial           |                          | stations removed.      | topo maps.                |
| Photographs:     |                          |                        |                           |
| 1972, 1979, and  |                          |                        |                           |
| 1981             |                          |                        |                           |
|                  |                          |                        |                           |
| Topographic Map: |                          |                        |                           |
| 1981             |                          |                        |                           |
|                  |                          |                        |                           |