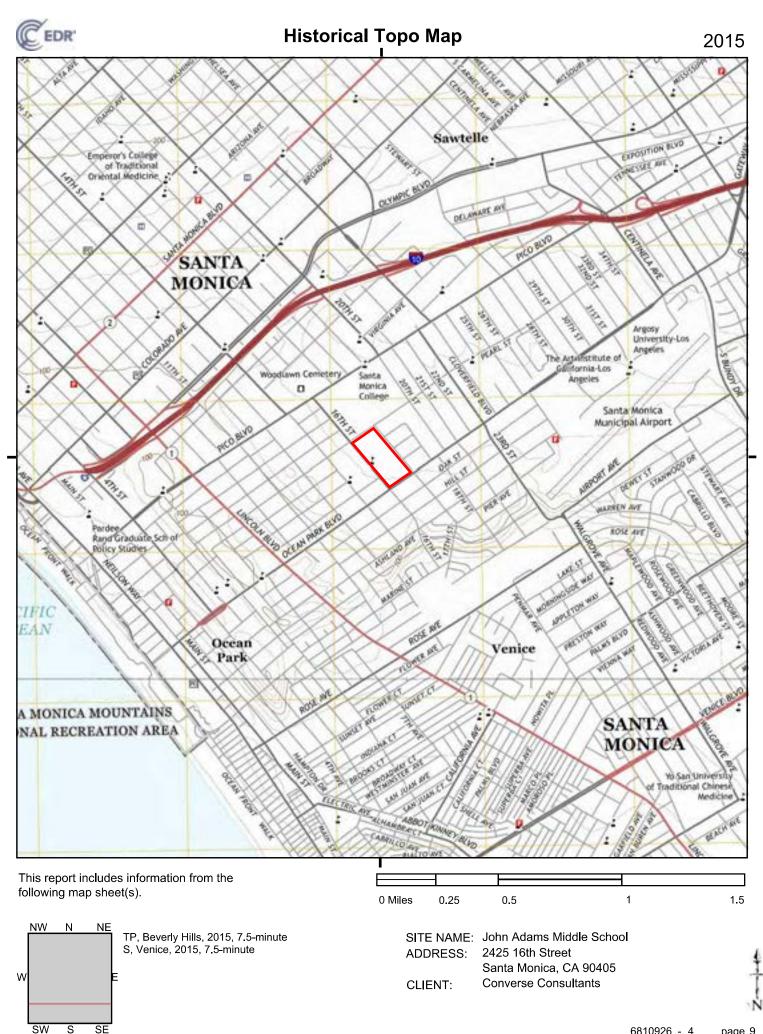

#### 5.2.1 Aerial Photograph and Map Review

Available historical aerial photographs and maps, which were provided by Environmental Data Resources (EDR), were reviewed. A summary of the review is provided in the following table. Copies of the aerial photographs and maps are provided in Appendix D.

| Resource and      | Property               | Adjoining Properties | General Vicinity |
|-------------------|------------------------|----------------------|------------------|
| Year              |                        |                      |                  |
| Insurance Maps:   |                        |                      |                  |
| 1986              |                        |                      |                  |
|                   |                        |                      |                  |
| Aerial            |                        |                      |                  |
| Photographs:      |                        |                      |                  |
| 1989 and 1994     |                        |                      |                  |
|                   |                        |                      |                  |
| Topographic       |                        |                      |                  |
| Maps: 1994 and    |                        |                      |                  |
| 1995              |                        |                      |                  |
| Aerial            | School campus.         | Residential and      | Residential and  |
| Photographs:      | Current day clubhouse  | commercial.          | commercial.      |
| 2002, 2005, 2009, | on the southwest       |                      |                  |
| and 2012          | depicted by 2009, and  |                      |                  |
|                   | associated parking lot |                      |                  |
| Topographic       | by 2012.               |                      |                  |
| Maps: 2012 and    |                        |                      |                  |
| 2015              |                        |                      |                  |
|                   |                        |                      |                  |
| Aerial            |                        |                      |                  |
| Photograph: 2016  |                        |                      |                  |
|                   |                        |                      |                  |
| Topographic Map:  |                        |                      |                  |
| 2018              |                        |                      |                  |

Between 1950 and 1967, one (1) historical gas station was noted across the street form the southeast Subject Property corner, and another historical gas station was noted across the street from the southwest Subject Property corner.