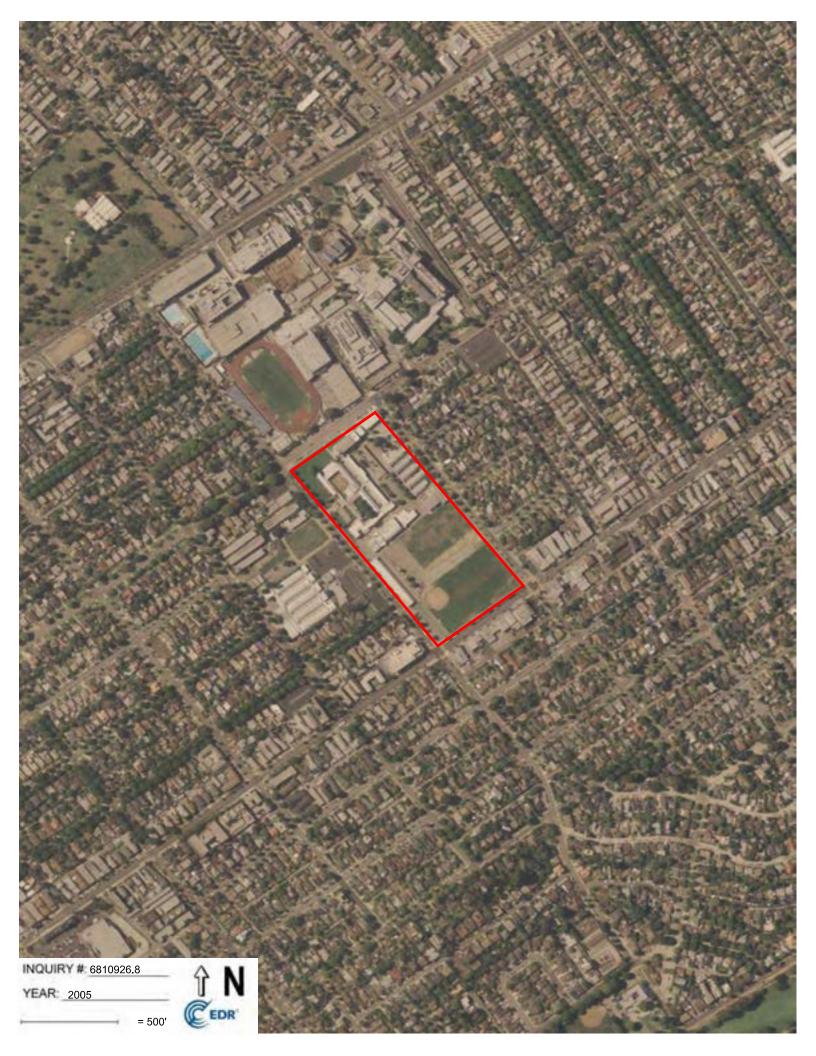

#### 5.2.1 Aerial Photograph and Map Review

Available historical aerial photographs and maps, which were provided by Environmental Data Resources (EDR), were reviewed. A summary of the review is provided in the following table. Copies of the aerial photographs and maps are provided in Appendix D.

| Resource and      | Property               | Adjoining Properties | General Vicinity |
|-------------------|------------------------|----------------------|------------------|
| Year              |                        |                      |                  |
| Insurance Maps:   |                        |                      |                  |
| 1986              |                        |                      |                  |
|                   |                        |                      |                  |
| Aerial            |                        |                      |                  |
| Photographs:      |                        |                      |                  |
| 1989 and 1994     |                        |                      |                  |
|                   |                        |                      |                  |
| Topographic       |                        |                      |                  |
| Maps: 1994 and    |                        |                      |                  |
| 1995              |                        |                      |                  |
| Aerial            | School campus.         | Residential and      | Residential and  |
| Photographs:      | Current day clubhouse  | commercial.          | commercial.      |
| 2002, 2005, 2009, | on the southwest       |                      |                  |
| and 2012          | depicted by 2009, and  |                      |                  |
|                   | associated parking lot |                      |                  |
| Topographic       | by 2012.               |                      |                  |
| Maps: 2012 and    |                        |                      |                  |
| 2015              |                        |                      |                  |
|                   |                        |                      |                  |
| Aerial            |                        |                      |                  |
| Photograph: 2016  |                        |                      |                  |
|                   |                        |                      |                  |
| Topographic Map:  |                        |                      |                  |
| 2018              |                        |                      |                  |