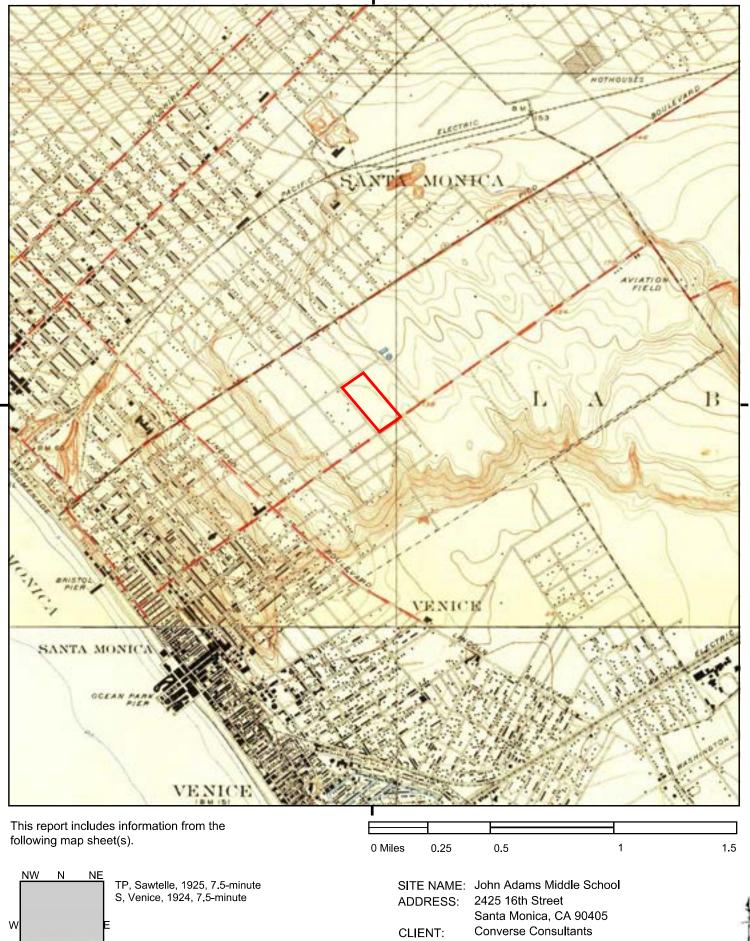

|                  | Historical Summary      |                        |                              |  |  |  |
|------------------|-------------------------|------------------------|------------------------------|--|--|--|
| Resource and     | Property                | Adjoining Properties   | General Vicinity             |  |  |  |
| Year             |                         |                        |                              |  |  |  |
| Topographic      | Undeveloped.            | Undeveloped. Roads     | Small structures,            |  |  |  |
| Maps: 1894,      |                         | adjoin the Subject     | undeveloped land, roads      |  |  |  |
| 1896, 1898, and  |                         | Property on the north, | and railroads. City of Santa |  |  |  |
| 1900             |                         | the south, the east,   | Monica to the west. Far      |  |  |  |
|                  |                         | and the west.          | south not covered on 1894,   |  |  |  |
|                  |                         |                        | 1898 and 1900 topo maps.     |  |  |  |
| Topographic      | Undeveloped.            | Small developments     | Small structures,            |  |  |  |
| Maps: 1902,      |                         | on the west.           | undeveloped land, roads      |  |  |  |
| 1920, and 1921   |                         |                        | and railroads. City of Santa |  |  |  |
|                  |                         |                        | Monica to the west.          |  |  |  |
|                  |                         |                        | Increased development        |  |  |  |
|                  |                         |                        | throughout the area.         |  |  |  |
|                  |                         |                        | Potential oil well indicated |  |  |  |
|                  |                         |                        | to the northeast by 1920.    |  |  |  |
|                  |                         |                        | Far south not covered.       |  |  |  |
| Topographic Map: | Undeveloped.            | Small developments     | Residential, commercial,     |  |  |  |
| 1924, 1925       |                         | on the west.           | and undeveloped.             |  |  |  |
|                  |                         |                        | Aforementioned potential oil |  |  |  |
|                  |                         |                        | well to the northeast        |  |  |  |
|                  |                         |                        | marked blue (small           |  |  |  |
|                  |                         |                        | waterbody).                  |  |  |  |
| Aerial           | Undeveloped             | Undeveloped and        | Residential and              |  |  |  |
| Photograph: 1928 |                         | residential.           | undeveloped. Apparent        |  |  |  |
|                  |                         |                        | water tank to the northeast. |  |  |  |
| Topographic Map: | Undeveloped             | Small developments     | Residential, commercial,     |  |  |  |
| 1934             |                         | on the west.           | and undeveloped. Municipal   |  |  |  |
|                  |                         |                        | airport to the far           |  |  |  |
|                  |                         |                        | east-northeast.              |  |  |  |
| Aerial           | Northwest portion of    | Residential,           | Residential, commercial,     |  |  |  |
| Photograph: 1938 | the Subject Property in | commercial, and        | agricultural, and            |  |  |  |
|                  | general current day     | undeveloped.           | undeveloped.                 |  |  |  |
|                  | layout. Associated      |                        |                              |  |  |  |
|                  | structures throughout   |                        |                              |  |  |  |
|                  | the remainder of the    |                        |                              |  |  |  |
|                  | north portion of the    |                        |                              |  |  |  |
|                  | Subject Property, and   |                        |                              |  |  |  |

| Resource and     | Property                 | Adjoining Properties   | General Vicinity          |
|------------------|--------------------------|------------------------|---------------------------|
| Year             |                          |                        |                           |
|                  | sports fields on the     |                        |                           |
|                  | south.                   |                        |                           |
| Topographic Map: | Subject Property         | Within densely         | Residential, commercial,  |
| 1950             | occupied by John         | developed area (pink   | and undeveloped. Far      |
|                  | Adams Junior High        | tint), including Will  | south not covered on topo |
| Insurance Maps:  | School, including an     | Rogers Elementary      | map.                      |
| 1950             | auditorium,              | School west adjacent   |                           |
|                  | classrooms, a            | across the street, and |                           |
| Aerial           | gymnasium, and           | a gas station east     |                           |
| Photograph: 1952 | woodworking and          | adjacent across 17th   |                           |
|                  | sheet metal shops, as    | Street. Another gas    |                           |
|                  | well as transformers on  | station indicated west |                           |
|                  | the north portion of the | adjacent across 16th   |                           |
|                  | Subject Property; and    | Street.                |                           |
|                  | athletic fields on the   |                        |                           |
|                  | south.                   |                        |                           |
| Aerial           | Classrooms, and a        | Residential and        | Residential and           |
| Photograph: 1964 | cafeteria and kitchen    | commercial. Santa      | commercial. Far south not |
|                  | were added on the        | Monica City College    | covered on topo map.      |
| Insurance Maps:  | east/northeast.          | north adjacent across  |                           |
| 1965             |                          | Pearl Street.          |                           |
|                  |                          |                        |                           |
| Topographic Map: |                          |                        |                           |
| 1966             |                          |                        |                           |
|                  |                          |                        |                           |
| Aerial           |                          |                        |                           |
| Photograph: 1967 |                          |                        |                           |
| Topographic Map: | General present day      | Residential and        | Residential and           |
| 1972             | layout.                  | commercial. East and   | commercial. Far south not |
|                  |                          | west adjacent gas      | covered on 1994 and 1995  |
| Aerial           |                          | stations removed.      | topo maps.                |
| Photographs:     |                          |                        |                           |
| 1972, 1979, and  |                          |                        |                           |
| 1981             |                          |                        |                           |
|                  |                          |                        |                           |
| Topographic Map: |                          |                        |                           |
| 1981             |                          |                        |                           |
|                  |                          |                        |                           |