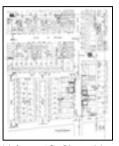

| Item                           | Comment                                                                                                                                                                             |
|--------------------------------|-------------------------------------------------------------------------------------------------------------------------------------------------------------------------------------|
| Current Use(s) of the Property | The Subject Property is owned by the Santa                                                                                                                                          |
|                                | Monica-Malibu Unified School District, and is operated as                                                                                                                           |
|                                | John Adams Middle School.                                                                                                                                                           |
|                                | A Subject Property location map and a field generated<br>Subject Property plan are provided in Appendix B.<br>Pertinent Subject Property photographs are provided in<br>Appendix C. |
| Location and Legal Description | The Subject Property is located at 2425 16th Street in the                                                                                                                          |
|                                | City of Santa Monica, California. The Subject Property is                                                                                                                           |
|                                | located on the east side of 16th Street, between Pearl                                                                                                                              |
|                                | Street and Ocean Park Boulevard. The Subject Property                                                                                                                               |
|                                | is located approximately 0.9-miles east of the juncture of                                                                                                                          |
|                                | Interstate 10 and California State Route 1.                                                                                                                                         |
|                                | The Subject Property consists of one (1) parcel and<br>is approximately 11 acres. The Los Angeles County<br>Assessor's Parcel Number for the Subject Property is                    |
|                                | 4273-024-900. The legal description for the Subject<br>Property is as follows: EAST SANTA MONICA LOTS                                                                               |
|                                | 2,3,4,5,6,13,14,15,16 AND 17 AND EX OF ST LOTS                                                                                                                                      |
|                                | 1,7,8,9,10,11,12 AND LOT 18 BLK 43.                                                                                                                                                 |
|                                | Based on the historical review, the Subject Property was                                                                                                                            |
|                                | also identified as 2355, 2415, 2417 and 2501 16th Street;                                                                                                                           |
|                                | 2416 and 2418 17th Street; 1638 and 1668 Pearl Street;                                                                                                                              |
|                                | and 1655 Ocean Park Boulevard. These addresses were                                                                                                                                 |
|                                | also assessed/researched herein.                                                                                                                                                    |
| Zoning Information             | According to the City of Santa Monica Planning                                                                                                                                      |
|                                | Department, the zoning for the Subject Property is PL,                                                                                                                              |
|                                | which is defined as Institutional/Public Lands.                                                                                                                                     |
| Property Characteristics       | The Subject Property is a rectangular-shaped parcel                                                                                                                                 |
|                                | consisting of approximately 11 acres. The Subject                                                                                                                                   |
|                                | Property is generally level. A educational complex                                                                                                                                  |
|                                | occupies the north portion of the Subject Property,                                                                                                                                 |
| L                              | including classroom and administrative buildings, an                                                                                                                                |

| Item                                 | Comment                                                                                                                                                                                                                                                                                                                                                                                                                                                                                                                                                |
|--------------------------------------|--------------------------------------------------------------------------------------------------------------------------------------------------------------------------------------------------------------------------------------------------------------------------------------------------------------------------------------------------------------------------------------------------------------------------------------------------------------------------------------------------------------------------------------------------------|
|                                      | auditorium, a gymnasium, and a cafeteria.                                                                                                                                                                                                                                                                                                                                                                                                                                                                                                              |
|                                      | Asphalt paved parking spaces are located within the<br>northeast portion of the complex, adjoining a pre-school<br>facility. A landscaped area adjoins the auditorium building<br>along Pearl Street (north) and the northwestern<br>classroom/administrative buildings along 16th Street.                                                                                                                                                                                                                                                             |
|                                      | The south portion of the parcel contains athletic fields and<br>ball courts, as well as an additional classroom building<br>and a clubhouse with an asphalt paved parking lot on the<br>southwest.                                                                                                                                                                                                                                                                                                                                                     |
|                                      | A campus schematic is provided in Appendix F.                                                                                                                                                                                                                                                                                                                                                                                                                                                                                                          |
| Description of Property Structure(s) | John Adams Middle School includes 17 buildings. The<br>structures comprising the classroom/administrative<br>compound (Rooms 10 through 57) on the northwest<br>portion of the Subject Property are connected by arcades<br>and concrete-paved walkways. Classroom facilities on<br>this portion of the campus include science labs and<br>pertinent storage spaces. Restrooms and custodial rooms<br>adjoin the classrooms and offices. A library is near the<br>central-west Subject Property line along 16th Street.                                |
|                                      | Additional classrooms on the central-northeast portion of<br>the campus (Rooms 70 through 86) are adjoined by a<br>preschool facility on the north, and by a cafeteria and<br>kitchen on the south. A trash area is located on the<br>northeast exterior of the cafeteria on 17th Street (east).<br>The auditorium building along Pearl Street is the only<br>two-story structure on campus. It features audience<br>seating areas, practice/recording rooms, and storage<br>spaces. An elevator is located near the approximate<br>auditorium center. |
|                                      | The gymnasium at the approximate Subject Property center features locker rooms, as well as custodial spaces and restrooms. The structure is adjoined by ball courts on the south, and by athletic fields on the southeast. The                                                                                                                                                                                                                                                                                                                         |

| Item | Comment                                                         |
|------|-----------------------------------------------------------------|
|      | field are surrounded by chain-link fencing with public          |
|      | access on the east (17th Street).                               |
|      |                                                                 |
|      | West of the athletic field/ball courts are Classrooms 92 to     |
|      | 99, as well as a Boys and Girls Clubhouse for                   |
|      | extracurricular activities, including a music recording         |
|      | studio. An asphalt-paved parking lot is located south of        |
|      | the clubhouse at 16th Street and Ocean Park Boulevard.          |
|      |                                                                 |
|      | Interior finishes include vinyl and ceramic floor tile,         |
|      | concrete, laminate flooring, and carpet. The wall and           |
|      | ceiling materials are drywall, plaster, acoustic ceiling tiles, |
|      | steel, and wood.                                                |