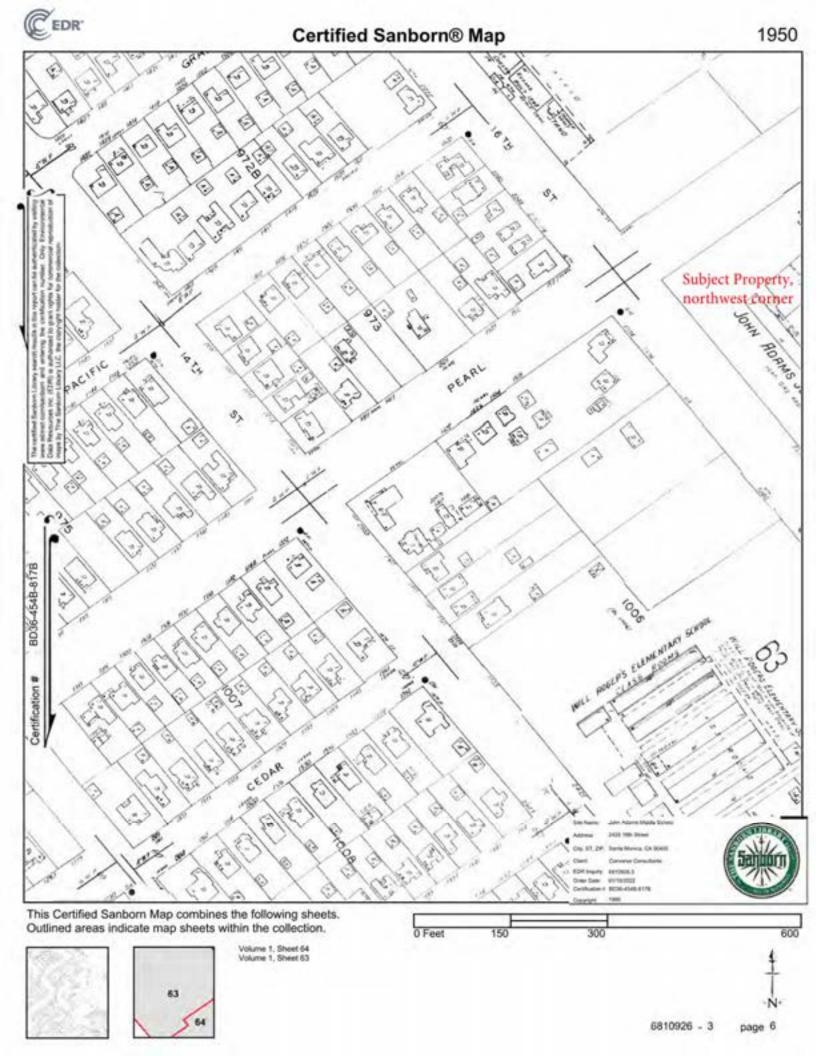

|                  | Historical Summary      |                        |                              |  |  |  |
|------------------|-------------------------|------------------------|------------------------------|--|--|--|
| Resource and     | Property                | Adjoining Properties   | General Vicinity             |  |  |  |
| Year             |                         |                        |                              |  |  |  |
| Topographic      | Undeveloped.            | Undeveloped. Roads     | Small structures,            |  |  |  |
| Maps: 1894,      |                         | adjoin the Subject     | undeveloped land, roads      |  |  |  |
| 1896, 1898, and  |                         | Property on the north, | and railroads. City of Santa |  |  |  |
| 1900             |                         | the south, the east,   | Monica to the west. Far      |  |  |  |
|                  |                         | and the west.          | south not covered on 1894,   |  |  |  |
|                  |                         |                        | 1898 and 1900 topo maps.     |  |  |  |
| Topographic      | Undeveloped.            | Small developments     | Small structures,            |  |  |  |
| Maps: 1902,      |                         | on the west.           | undeveloped land, roads      |  |  |  |
| 1920, and 1921   |                         |                        | and railroads. City of Santa |  |  |  |
|                  |                         |                        | Monica to the west.          |  |  |  |
|                  |                         |                        | Increased development        |  |  |  |
|                  |                         |                        | throughout the area.         |  |  |  |
|                  |                         |                        | Potential oil well indicated |  |  |  |
|                  |                         |                        | to the northeast by 1920.    |  |  |  |
|                  |                         |                        | Far south not covered.       |  |  |  |
| Topographic Map: | Undeveloped.            | Small developments     | Residential, commercial,     |  |  |  |
| 1924, 1925       |                         | on the west.           | and undeveloped.             |  |  |  |
|                  |                         |                        | Aforementioned potential oil |  |  |  |
|                  |                         |                        | well to the northeast        |  |  |  |
|                  |                         |                        | marked blue (small           |  |  |  |
|                  |                         |                        | waterbody).                  |  |  |  |
| Aerial           | Undeveloped             | Undeveloped and        | Residential and              |  |  |  |
| Photograph: 1928 |                         | residential.           | undeveloped. Apparent        |  |  |  |
|                  |                         |                        | water tank to the northeast. |  |  |  |
| Topographic Map: | Undeveloped             | Small developments     | Residential, commercial,     |  |  |  |
| 1934             |                         | on the west.           | and undeveloped. Municipal   |  |  |  |
|                  |                         |                        | airport to the far           |  |  |  |
|                  |                         |                        | east-northeast.              |  |  |  |
| Aerial           | Northwest portion of    | Residential,           | Residential, commercial,     |  |  |  |
| Photograph: 1938 | the Subject Property in | commercial, and        | agricultural, and            |  |  |  |
|                  | general current day     | undeveloped.           | undeveloped.                 |  |  |  |
|                  | layout. Associated      |                        |                              |  |  |  |
|                  | structures throughout   |                        |                              |  |  |  |
|                  | the remainder of the    |                        |                              |  |  |  |
|                  | north portion of the    |                        |                              |  |  |  |
|                  | Subject Property, and   |                        |                              |  |  |  |

| Resource and     | Property                 | Adjoining Properties   | General Vicinity          |
|------------------|--------------------------|------------------------|---------------------------|
| Year             |                          |                        |                           |
|                  | sports fields on the     |                        |                           |
|                  | south.                   |                        |                           |
| Topographic Map: | Subject Property         | Within densely         | Residential, commercial,  |
| 1950             | occupied by John         | developed area (pink   | and undeveloped. Far      |
|                  | Adams Junior High        | tint), including Will  | south not covered on topo |
| Insurance Maps:  | School, including an     | Rogers Elementary      | map.                      |
| 1950             | auditorium,              | School west adjacent   |                           |
|                  | classrooms, a            | across the street, and |                           |
| Aerial           | gymnasium, and           | a gas station east     |                           |
| Photograph: 1952 | woodworking and          | adjacent across 17th   |                           |
|                  | sheet metal shops, as    | Street. Another gas    |                           |
|                  | well as transformers on  | station indicated west |                           |
|                  | the north portion of the | adjacent across 16th   |                           |
|                  | Subject Property; and    | Street.                |                           |
|                  | athletic fields on the   |                        |                           |
|                  | south.                   |                        |                           |
| Aerial           | Classrooms, and a        | Residential and        | Residential and           |
| Photograph: 1964 | cafeteria and kitchen    | commercial. Santa      | commercial. Far south not |
|                  | were added on the        | Monica City College    | covered on topo map.      |
| Insurance Maps:  | east/northeast.          | north adjacent across  |                           |
| 1965             |                          | Pearl Street.          |                           |
|                  |                          |                        |                           |
| Topographic Map: |                          |                        |                           |
| 1966             |                          |                        |                           |
|                  |                          |                        |                           |
| Aerial           |                          |                        |                           |
| Photograph: 1967 |                          |                        |                           |
| Topographic Map: | General present day      | Residential and        | Residential and           |
| 1972             | layout.                  | commercial. East and   | commercial. Far south not |
|                  |                          | west adjacent gas      | covered on 1994 and 1995  |
| Aerial           |                          | stations removed.      | topo maps.                |
| Photographs:     |                          |                        |                           |
| 1972, 1979, and  |                          |                        |                           |
| 1981             |                          |                        |                           |
|                  |                          |                        |                           |
| Topographic Map: |                          |                        |                           |
| 1981             |                          |                        |                           |
|                  |                          |                        |                           |