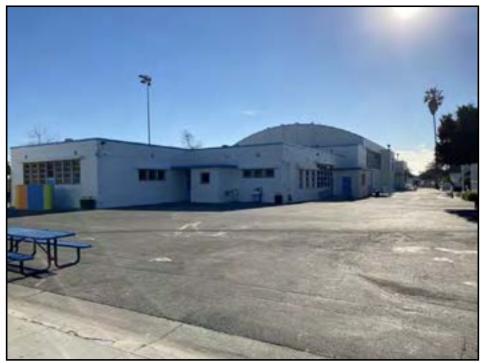

| Item                           | Comment                                                                                                                                                                             |
|--------------------------------|-------------------------------------------------------------------------------------------------------------------------------------------------------------------------------------|
| Current Use(s) of the Property | The Subject Property is owned by the Santa                                                                                                                                          |
|                                | Monica-Malibu Unified School District, and is operated as                                                                                                                           |
|                                | John Adams Middle School.                                                                                                                                                           |
|                                | A Subject Property location map and a field generated<br>Subject Property plan are provided in Appendix B.<br>Pertinent Subject Property photographs are provided in<br>Appendix C. |
| Location and Legal Description | The Subject Property is located at 2425 16th Street in the                                                                                                                          |
|                                | City of Santa Monica, California. The Subject Property is                                                                                                                           |
|                                | located on the east side of 16th Street, between Pearl                                                                                                                              |
|                                | Street and Ocean Park Boulevard. The Subject Property                                                                                                                               |
|                                | is located approximately 0.9-miles east of the juncture of                                                                                                                          |
|                                | Interstate 10 and California State Route 1.                                                                                                                                         |
|                                | The Subject Property consists of one (1) parcel and<br>is approximately 11 acres. The Los Angeles County<br>Assessor's Parcel Number for the Subject Property is                    |
|                                | 4273-024-900. The legal description for the Subject<br>Property is as follows: EAST SANTA MONICA LOTS                                                                               |
|                                | 2,3,4,5,6,13,14,15,16 AND 17 AND EX OF ST LOTS                                                                                                                                      |
|                                | 1,7,8,9,10,11,12 AND LOT 18 BLK 43.                                                                                                                                                 |
|                                | Based on the historical review, the Subject Property was                                                                                                                            |
|                                | also identified as 2355, 2415, 2417 and 2501 16th Street;                                                                                                                           |
|                                | 2416 and 2418 17th Street; 1638 and 1668 Pearl Street;                                                                                                                              |
|                                | and 1655 Ocean Park Boulevard. These addresses were                                                                                                                                 |
|                                | also assessed/researched herein.                                                                                                                                                    |
| Zoning Information             | According to the City of Santa Monica Planning                                                                                                                                      |
|                                | Department, the zoning for the Subject Property is PL,                                                                                                                              |
|                                | which is defined as Institutional/Public Lands.                                                                                                                                     |
| Property Characteristics       | The Subject Property is a rectangular-shaped parcel                                                                                                                                 |
|                                | consisting of approximately 11 acres. The Subject                                                                                                                                   |
|                                | Property is generally level. A educational complex                                                                                                                                  |
|                                | occupies the north portion of the Subject Property,                                                                                                                                 |
| L                              | including classroom and administrative buildings, an                                                                                                                                |

| Item                                 | Comment                                                                                                                                                                                                                                                                                                                                                                                                                                                                                                                                                |
|--------------------------------------|--------------------------------------------------------------------------------------------------------------------------------------------------------------------------------------------------------------------------------------------------------------------------------------------------------------------------------------------------------------------------------------------------------------------------------------------------------------------------------------------------------------------------------------------------------|
|                                      | auditorium, a gymnasium, and a cafeteria.                                                                                                                                                                                                                                                                                                                                                                                                                                                                                                              |
|                                      | Asphalt paved parking spaces are located within the<br>northeast portion of the complex, adjoining a pre-school<br>facility. A landscaped area adjoins the auditorium building<br>along Pearl Street (north) and the northwestern<br>classroom/administrative buildings along 16th Street.                                                                                                                                                                                                                                                             |
|                                      | The south portion of the parcel contains athletic fields and<br>ball courts, as well as an additional classroom building<br>and a clubhouse with an asphalt paved parking lot on the<br>southwest.                                                                                                                                                                                                                                                                                                                                                     |
|                                      | A campus schematic is provided in Appendix F.                                                                                                                                                                                                                                                                                                                                                                                                                                                                                                          |
| Description of Property Structure(s) | John Adams Middle School includes 17 buildings. The<br>structures comprising the classroom/administrative<br>compound (Rooms 10 through 57) on the northwest<br>portion of the Subject Property are connected by arcades<br>and concrete-paved walkways. Classroom facilities on<br>this portion of the campus include science labs and<br>pertinent storage spaces. Restrooms and custodial rooms<br>adjoin the classrooms and offices. A library is near the<br>central-west Subject Property line along 16th Street.                                |
|                                      | Additional classrooms on the central-northeast portion of<br>the campus (Rooms 70 through 86) are adjoined by a<br>preschool facility on the north, and by a cafeteria and<br>kitchen on the south. A trash area is located on the<br>northeast exterior of the cafeteria on 17th Street (east).<br>The auditorium building along Pearl Street is the only<br>two-story structure on campus. It features audience<br>seating areas, practice/recording rooms, and storage<br>spaces. An elevator is located near the approximate<br>auditorium center. |
|                                      | The gymnasium at the approximate Subject Property center features locker rooms, as well as custodial spaces and restrooms. The structure is adjoined by ball courts on the south, and by athletic fields on the southeast. The                                                                                                                                                                                                                                                                                                                         |