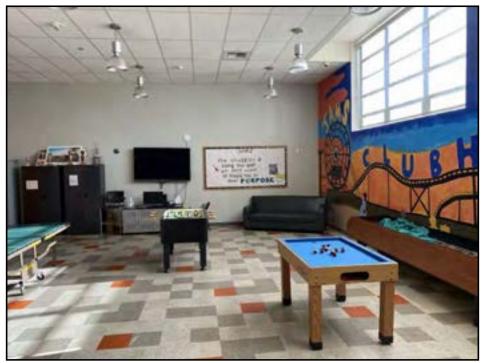

| Item | Comment                                                         |
|------|-----------------------------------------------------------------|
|      | field are surrounded by chain-link fencing with public          |
|      | access on the east (17th Street).                               |
|      |                                                                 |
|      | West of the athletic field/ball courts are Classrooms 92 to     |
|      | 99, as well as a Boys and Girls Clubhouse for                   |
|      | extracurricular activities, including a music recording         |
|      | studio. An asphalt-paved parking lot is located south of        |
|      | the clubhouse at 16th Street and Ocean Park Boulevard.          |
|      |                                                                 |
|      | Interior finishes include vinyl and ceramic floor tile,         |
|      | concrete, laminate flooring, and carpet. The wall and           |
|      | ceiling materials are drywall, plaster, acoustic ceiling tiles, |
|      | steel, and wood.                                                |