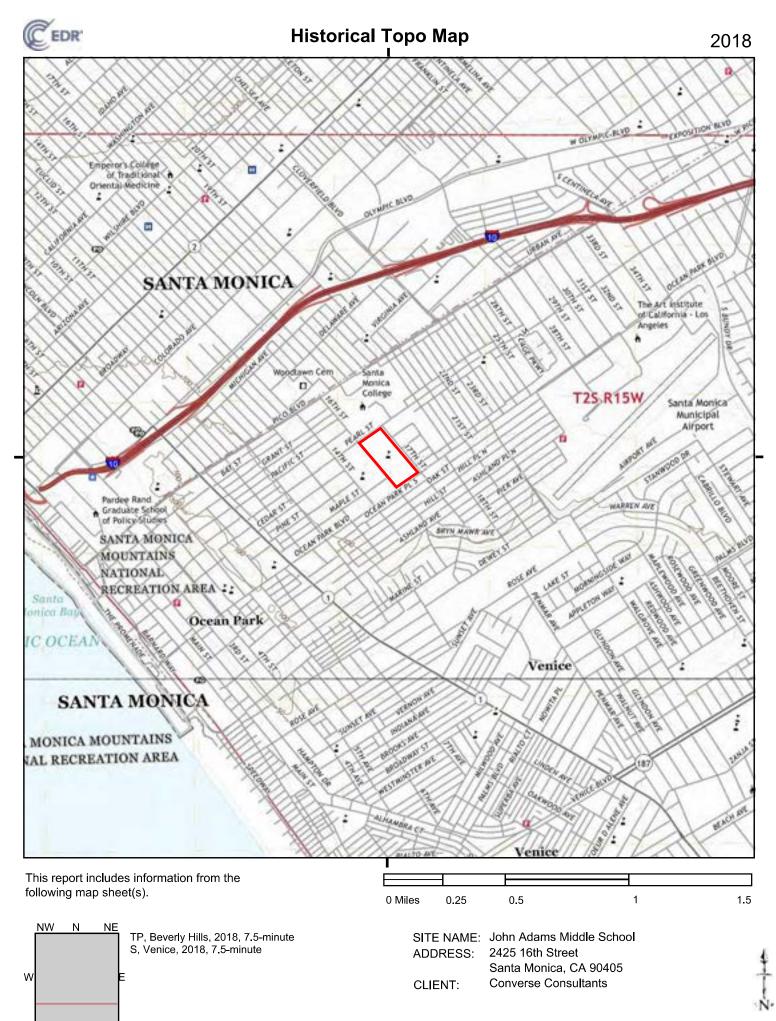

#### 5.2.1 Aerial Photograph and Map Review

Available historical aerial photographs and maps, which were provided by Environmental Data Resources (EDR), were reviewed. A summary of the review is provided in the following table. Copies of the aerial photographs and maps are provided in Appendix D.

| Resource and      | Property               | Adjoining Properties | General Vicinity |
|-------------------|------------------------|----------------------|------------------|
| Year              |                        |                      |                  |
| Insurance Maps:   |                        |                      |                  |
| 1986              |                        |                      |                  |
|                   |                        |                      |                  |
| Aerial            |                        |                      |                  |
| Photographs:      |                        |                      |                  |
| 1989 and 1994     |                        |                      |                  |
|                   |                        |                      |                  |
| Topographic       |                        |                      |                  |
| Maps: 1994 and    |                        |                      |                  |
| 1995              |                        |                      |                  |
| Aerial            | School campus.         | Residential and      | Residential and  |
| Photographs:      | Current day clubhouse  | commercial.          | commercial.      |
| 2002, 2005, 2009, | on the southwest       |                      |                  |
| and 2012          | depicted by 2009, and  |                      |                  |
|                   | associated parking lot |                      |                  |
| Topographic       | by 2012.               |                      |                  |
| Maps: 2012 and    |                        |                      |                  |
| 2015              |                        |                      |                  |
|                   |                        |                      |                  |
| Aerial            |                        |                      |                  |
| Photograph: 2016  |                        |                      |                  |
|                   |                        |                      |                  |
| Topographic Map:  |                        |                      |                  |
| 2018              |                        |                      |                  |

Between 1950 and 1967, one (1) historical gas station was noted across the street form the southeast Subject Property corner, and another historical gas station was noted across the street from the southwest Subject Property corner.