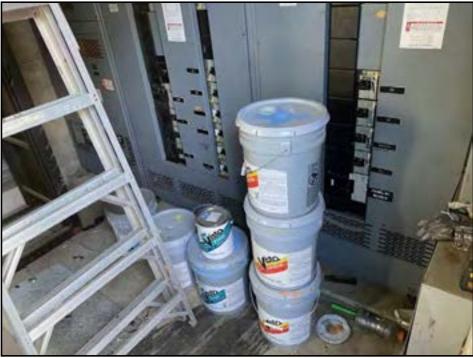

West Subject Property line, viewing south.



Subject Property auditorium building along Pearl Street (north).





View of auditorium interior.



Pad-mounted transformer on northeast portion of the campus.





Center line, viewing south.



Typical classroom on east portion of the campus (Room 87).





View of cafeteria on east portion of the campus.



Kitchen space adjoining cafeteria.





Trash area on north exterior of the cafeteria building.



Center line, viewing west towards gymnasium (rear left).





Center line, viewing northwest towards classroom buildings on Subject Property center.



Typical classroom on central Subject Property portion (Room 57).





Custodial storage room near approximate Subejct Property center (adjoining Room 47).



Typical cleaning supplies.





Paint storage inside electrical room on central campus.



View of classroom building on central-west portion of the Subject Property (Rooms 32-34).





Typical science classroom on central-west campus.



Storage space adjoining science classroom.





Typical classroom near northwest Subject Property corner (Room 22).



Viewing south along main office building on northwest portion of the Subject Property.





Main office reception area.



Typical storm drain and sewer cleanout on northwest portion of the Subject Property (library building exterior).





View of mechanical room on west portion of the Subject Property (Library Building).



View of library conference room.





Viewing south along classroom building at southwest Subject Property line.



Typical classroom on southwe