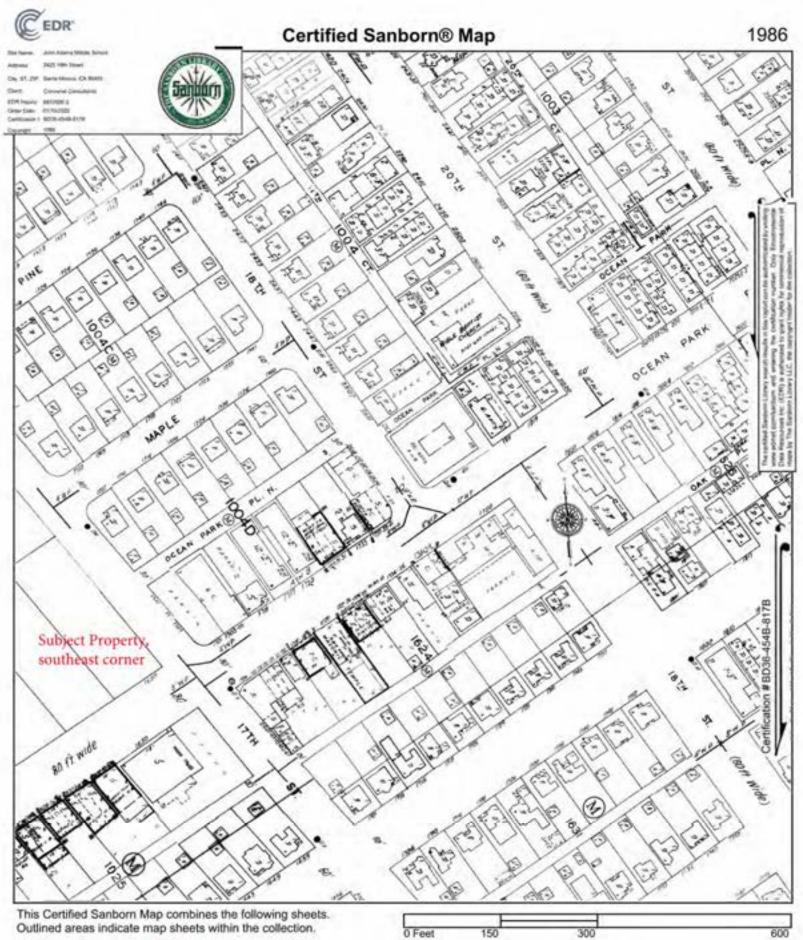

#### 5.2.1 Aerial Photograph and Map Review

Available historical aerial photographs and maps, which were provided by Environmental Data Resources (EDR), were reviewed. A summary of the review is provided in the following table. Copies of the aerial photographs and maps are provided in Appendix D.

|                  | Historical Summary      |                        |                              |  |  |  |
|------------------|-------------------------|------------------------|------------------------------|--|--|--|
| Resource and     | Property                | Adjoining Properties   | General Vicinity             |  |  |  |
| Year             |                         |                        |                              |  |  |  |
| Topographic      | Undeveloped.            | Undeveloped. Roads     | Small structures,            |  |  |  |
| Maps: 1894,      |                         | adjoin the Subject     | undeveloped land, roads      |  |  |  |
| 1896, 1898, and  |                         | Property on the north, | and railroads. City of Santa |  |  |  |
| 1900             |                         | the south, the east,   | Monica to the west. Far      |  |  |  |
|                  |                         | and the west.          | south not covered on 1894,   |  |  |  |
|                  |                         |                        | 1898 and 1900 topo maps.     |  |  |  |
| Topographic      | Undeveloped.            | Small developments     | Small structures,            |  |  |  |
| Maps: 1902,      |                         | on the west.           | undeveloped land, roads      |  |  |  |
| 1920, and 1921   |                         |                        | and railroads. City of Santa |  |  |  |
|                  |                         |                        | Monica to the west.          |  |  |  |
|                  |                         |                        | Increased development        |  |  |  |
|                  |                         |                        | throughout the area.         |  |  |  |
|                  |                         |                        | Potential oil well indicated |  |  |  |
|                  |                         |                        | to the northeast by 1920.    |  |  |  |
|                  |                         |                        | Far south not covered.       |  |  |  |
| Topographic Map: | Undeveloped.            | Small developments     | Residential, commercial,     |  |  |  |
| 1924, 1925       |                         | on the west.           | and undeveloped.             |  |  |  |
|                  |                         |                        | Aforementioned potential oil |  |  |  |
|                  |                         |                        | well to the northeast        |  |  |  |
|                  |                         |                        | marked blue (small           |  |  |  |
|                  |                         |                        | waterbody).                  |  |  |  |
| Aerial           | Undeveloped             | Undeveloped and        | Residential and              |  |  |  |
| Photograph: 1928 |                         | residential.           | undeveloped. Apparent        |  |  |  |
|                  |                         |                        | water tank to the northeast. |  |  |  |
| Topographic Map: | Undeveloped             | Small developments     | Residential, commercial,     |  |  |  |
| 1934             |                         | on the west.           | and undeveloped. Municipal   |  |  |  |
|                  |                         |                        | airport to the far           |  |  |  |
|                  |                         |                        | east-northeast.              |  |  |  |
| Aerial           | Northwest portion of    | Residential,           | Residential, commercial,     |  |  |  |
| Photograph: 1938 | the Subject Property in | commercial, and        | agricultural, and            |  |  |  |
|                  | general current day     | undeveloped.           | undeveloped.                 |  |  |  |
|                  | layout. Associated      |                        |                              |  |  |  |
|                  | structures throughout   |                        |                              |  |  |  |
|                  | the remainder of the    |                        |                              |  |  |  |
|                  | north portion of the    |                        |                              |  |  |  |
|                  | Subject Property, and   |                        |                              |  |  |  |

| Resource and     | Property                 | Adjoining Properties   | General Vicinity          |
|------------------|--------------------------|------------------------|---------------------------|
| Year             |                          |                        |                           |
|                  | sports fields on the     |                        |                           |
|                  | south.                   |                        |                           |
| Topographic Map: | Subject Property         | Within densely         | Residential, commercial,  |
| 1950             | occupied by John         | developed area (pink   | and undeveloped. Far      |
|                  | Adams Junior High        | tint), including Will  | south not covered on topo |
| Insurance Maps:  | School, including an     | Rogers Elementary      | map.                      |
| 1950             | auditorium,              | School west adjacent   |                           |
|                  | classrooms, a            | across the street, and |                           |
| Aerial           | gymnasium, and           | a gas station east     |                           |
| Photograph: 1952 | woodworking and          | adjacent across 17th   |                           |
|                  | sheet metal shops, as    | Street. Another gas    |                           |
|                  | well as transformers on  | station indicated west |                           |
|                  | the north portion of the | adjacent across 16th   |                           |
|                  | Subject Property; and    | Street.                |                           |
|                  | athletic fields on the   |                        |                           |
|                  | south.                   |                        |                           |
| Aerial           | Classrooms, and a        | Residential and        | Residential and           |
| Photograph: 1964 | cafeteria and kitchen    | commercial. Santa      | commercial. Far south not |
|                  | were added on the        | Monica City College    | covered on topo map.      |
| Insurance Maps:  | east/northeast.          | north adjacent across  |                           |
| 1965             |                          | Pearl Street.          |                           |
|                  |                          |                        |                           |
| Topographic Map: |                          |                        |                           |
| 1966             |                          |                        |                           |
|                  |                          |                        |                           |
| Aerial           |                          |                        |                           |
| Photograph: 1967 |                          |                        |                           |
| Topographic Map: | General present day      | Residential and        | Residential and           |
| 1972             | layout.                  | commercial. East and   | commercial. Far south not |
|                  |                          | west adjacent gas      | covered on 1994 and 1995  |
| Aerial           |                          | stations removed.      | topo maps.                |
| Photographs:     |                          |                        |                           |
| 1972, 1979, and  |                          |                        |                           |
| 1981             |                          |                        |                           |
|                  |                          |                        |                           |
| Topographic Map: |                          |                        |                           |
| 1981             |                          |                        |                           |
|                  |                          |                        |                           |

| Resource and      | Property               | Adjoining Properties | General Vicinity |
|-------------------|------------------------|----------------------|------------------|
| Year              |                        |                      |                  |
| Insurance Maps:   |                        |                      |                  |
| 1986              |                        |                      |                  |
|                   |                        |                      |                  |
| Aerial            |                        |                      |                  |
| Photographs:      |                        |                      |                  |
| 1989 and 1994     |                        |                      |                  |
|                   |                        |                      |                  |
| Topographic       |                        |                      |                  |
| Maps: 1994 and    |                        |                      |                  |
| 1995              |                        |                      |                  |
| Aerial            | School campus.         | Residential and      | Residential and  |
| Photographs:      | Current day clubhouse  | commercial.          | commercial.      |
| 2002, 2005, 2009, | on the southwest       |                      |                  |
| and 2012          | depicted by 2009, and  |                      |                  |
|                   | associated parking lot |                      |                  |
| Topographic       | by 2012.               |                      |                  |
| Maps: 2012 and    |                        |                      |                  |
| 2015              |                        |                      |                  |
|                   |                        |                      |                  |
| Aerial            |                        |                      |                  |
| Photograph: 2016  |                        |                      |                  |
|                   |                        |                      |                  |
| Topographic Map:  |                        |                      |                  |
| 2018              |                        |                      |                  |

Between 1950 and 1967, one (1) historical gas station was noted across the street form the southeast Subject Property corner, and another historical gas station was noted across the street from the southwest Subject Property corner.

Historical city directory entries between 1948 and 2009 included a south adjacent drycleaner across Ocean Park Boulevard (1618 Ocean Park Boulevard).

Recent aerial photographs indicate that adjacent properties remain for residential and commercial uses.