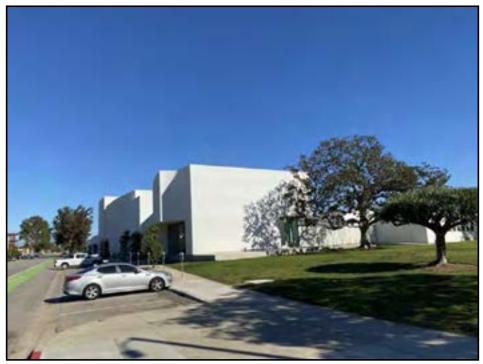

| Item                           | Comment                                                                                                                                                                             |
|--------------------------------|-------------------------------------------------------------------------------------------------------------------------------------------------------------------------------------|
| Current Use(s) of the Property | The Subject Property is owned by the Santa                                                                                                                                          |
|                                | Monica-Malibu Unified School District, and is operated as                                                                                                                           |
|                                | John Adams Middle School.                                                                                                                                                           |
|                                | A Subject Property location map and a field generated<br>Subject Property plan are provided in Appendix B.<br>Pertinent Subject Property photographs are provided in<br>Appendix C. |
| Location and Legal Description | The Subject Property is located at 2425 16th Street in the                                                                                                                          |
|                                | City of Santa Monica, California. The Subject Property is                                                                                                                           |
|                                | located on the east side of 16th Street, between Pearl                                                                                                                              |
|                                | Street and Ocean Park Boulevard. The Subject Property                                                                                                                               |
|                                | is located approximately 0.9-miles east of the juncture of                                                                                                                          |
|                                | Interstate 10 and California State Route 1.                                                                                                                                         |
|                                | The Subject Property consists of one (1) parcel and<br>is approximately 11 acres. The Los Angeles County<br>Assessor's Parcel Number for the Subject Property is                    |
|                                | 4273-024-900. The legal description for the Subject<br>Property is as follows: EAST SANTA MONICA LOTS                                                                               |
|                                | 2,3,4,5,6,13,14,15,16 AND 17 AND EX OF ST LOTS                                                                                                                                      |
|                                | 1,7,8,9,10,11,12 AND LOT 18 BLK 43.                                                                                                                                                 |
|                                | Based on the historical review, the Subject Property was                                                                                                                            |
|                                | also identified as 2355, 2415, 2417 and 2501 16th Street;                                                                                                                           |
|                                | 2416 and 2418 17th Street; 1638 and 1668 Pearl Street;                                                                                                                              |
|                                | and 1655 Ocean Park Boulevard. These addresses were                                                                                                                                 |
|                                | also assessed/researched herein.                                                                                                                                                    |
| Zoning Information             | According to the City of Santa Monica Planning                                                                                                                                      |
|                                | Department, the zoning for the Subject Property is PL,                                                                                                                              |
|                                | which is defined as Institutional/Public Lands.                                                                                                                                     |
| Property Characteristics       | The Subject Property is a rectangular-shaped parcel                                                                                                                                 |
|                                | consisting of approximately 11 acres. The Subject                                                                                                                                   |
|                                | Property is generally level. A educational complex                                                                                                                                  |
|                                | occupies the north portion of the Subject Property,                                                                                                                                 |
| L                              | including classroom and administrative buildings, an                                                                                                                                |

| Item                                 | Comment                                                                                                                                                                                                                                                                                                                                                                                                                                                                                                                                                |
|--------------------------------------|--------------------------------------------------------------------------------------------------------------------------------------------------------------------------------------------------------------------------------------------------------------------------------------------------------------------------------------------------------------------------------------------------------------------------------------------------------------------------------------------------------------------------------------------------------|
|                                      | auditorium, a gymnasium, and a cafeteria.                                                                                                                                                                                                                                                                                                                                                                                                                                                                                                              |
|                                      | Asphalt paved parking spaces are located within the<br>northeast portion of the complex, adjoining a pre-school<br>facility. A landscaped area adjoins the auditorium building<br>along Pearl Street (north) and the northwestern<br>classroom/administrative buildings along 16th Street.                                                                                                                                                                                                                                                             |
|                                      | The south portion of the parcel contains athletic fields and<br>ball courts, as well as an additional classroom building<br>and a clubhouse with an asphalt paved parking lot on the<br>southwest.                                                                                                                                                                                                                                                                                                                                                     |
|                                      | A campus schematic is provided in Appendix F.                                                                                                                                                                                                                                                                                                                                                                                                                                                                                                          |
| Description of Property Structure(s) | John Adams Middle School includes 17 buildings. The<br>structures comprising the classroom/administrative<br>compound (Rooms 10 through 57) on the northwest<br>portion of the Subject Property are connected by arcades<br>and concrete-paved walkways. Classroom facilities on<br>this portion of the campus include science labs and<br>pertinent storage spaces. Restrooms and custodial rooms<br>adjoin the classrooms and offices. A library is near the<br>central-west Subject Property line along 16th Street.                                |
|                                      | Additional classrooms on the central-northeast portion of<br>the campus (Rooms 70 through 86) are adjoined by a<br>preschool facility on the north, and by a cafeteria and<br>kitchen on the south. A trash area is located on the<br>northeast exterior of the cafeteria on 17th Street (east).<br>The auditorium building along Pearl Street is the only<br>two-story structure on campus. It features audience<br>seating areas, practice/recording rooms, and storage<br>spaces. An elevator is located near the approximate<br>auditorium center. |
|                                      | The gymnasium at the approximate Subject Property center features locker rooms, as well as custodial spaces and restrooms. The structure is adjoined by ball courts on the south, and by athletic fields on the southeast. The                                                                                                                                                                                                                                                                                                                         |