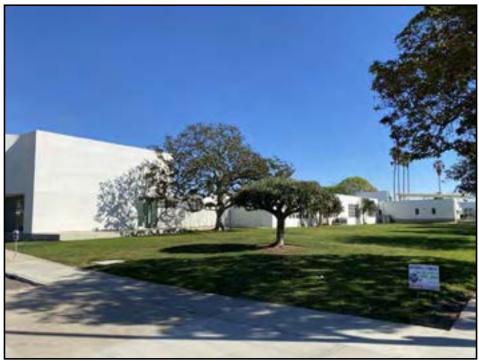

| Item                           | Comment                                                                                                                                                                             |
|--------------------------------|-------------------------------------------------------------------------------------------------------------------------------------------------------------------------------------|
| Current Use(s) of the Property | The Subject Property is owned by the Santa                                                                                                                                          |
|                                | Monica-Malibu Unified School District, and is operated as                                                                                                                           |
|                                | John Adams Middle School.                                                                                                                                                           |
|                                | A Subject Property location map and a field generated<br>Subject Property plan are provided in Appendix B.<br>Pertinent Subject Property photographs are provided in<br>Appendix C. |
| Location and Legal Description | The Subject Property is located at 2425 16th Street in the                                                                                                                          |
|                                | City of Santa Monica, California. The Subject Property is                                                                                                                           |
|                                | located on the east side of 16th Street, between Pearl                                                                                                                              |
|                                | Street and Ocean Park Boulevard. The Subject Property                                                                                                                               |
|                                | is located approximately 0.9-miles east of the juncture of                                                                                                                          |
|                                | Interstate 10 and California State Route 1.                                                                                                                                         |
|                                | The Subject Property consists of one (1) parcel and<br>is approximately 11 acres. The Los Angeles County<br>Assessor's Parcel Number for the Subject Property is                    |
|                                | 4273-024-900. The legal description for the Subject<br>Property is as follows: EAST SANTA MONICA LOTS                                                                               |
|                                | 2,3,4,5,6,13,14,15,16 AND 17 AND EX OF ST LOTS                                                                                                                                      |
|                                | 1,7,8,9,10,11,12 AND LOT 18 BLK 43.                                                                                                                                                 |
|                                | Based on the historical review, the Subject Property was                                                                                                                            |
|                                | also identified as 2355, 2415, 2417 and 2501 16th Street;                                                                                                                           |
|                                | 2416 and 2418 17th Street; 1638 and 1668 Pearl Street;                                                                                                                              |
|                                | and 1655 Ocean Park Boulevard. These addresses were                                                                                                                                 |
|                                | also assessed/researched herein.                                                                                                                                                    |
| Zoning Information             | According to the City of Santa Monica Planning                                                                                                                                      |
|                                | Department, the zoning for the Subject Property is PL,                                                                                                                              |
|                                | which is defined as Institutional/Public Lands.                                                                                                                                     |
| Property Characteristics       | The Subject Property is a rectangular-shaped parcel                                                                                                                                 |
|                                | consisting of approximately 11 acres. The Subject                                                                                                                                   |
|                                | Property is generally level. A educational complex                                                                                                                                  |
|                                | occupies the north portion of the Subject Property,                                                                                                                                 |
| L                              | including classroom and administrative buildings, an                                                                                                                                |

| Item                                 | Comment                                                                                                                                                                                                                                                                                                                                                                                                                                                                                                                                                |
|--------------------------------------|--------------------------------------------------------------------------------------------------------------------------------------------------------------------------------------------------------------------------------------------------------------------------------------------------------------------------------------------------------------------------------------------------------------------------------------------------------------------------------------------------------------------------------------------------------|
|                                      | auditorium, a gymnasium, and a cafeteria.                                                                                                                                                                                                                                                                                                                                                                                                                                                                                                              |
|                                      | Asphalt paved parking spaces are located within the<br>northeast portion of the complex, adjoining a pre-school<br>facility. A landscaped area adjoins the auditorium building<br>along Pearl Street (north) and the northwestern<br>classroom/administrative buildings along 16th Street.                                                                                                                                                                                                                                                             |
|                                      | The south portion of the parcel contains athletic fields and<br>ball courts, as well as an additional classroom building<br>and a clubhouse with an asphalt paved parking lot on the<br>southwest.                                                                                                                                                                                                                                                                                                                                                     |
|                                      | A campus schematic is provided in Appendix F.                                                                                                                                                                                                                                                                                                                                                                                                                                                                                                          |
| Description of Property Structure(s) | John Adams Middle School includes 17 buildings. The<br>structures comprising the classroom/administrative<br>compound (Rooms 10 through 57) on the northwest<br>portion of the Subject Property are connected by arcades<br>and concrete-paved walkways. Classroom facilities on<br>this portion of the campus include science labs and<br>pertinent storage spaces. Restrooms and custodial rooms<br>adjoin the classrooms and offices. A library is near the<br>central-west Subject Property line along 16th Street.                                |
|                                      | Additional classrooms on the central-northeast portion of<br>the campus (Rooms 70 through 86) are adjoined by a<br>preschool facility on the north, and by a cafeteria and<br>kitchen on the south. A trash area is located on the<br>northeast exterior of the cafeteria on 17th Street (east).<br>The auditorium building along Pearl Street is the only<br>two-story structure on campus. It features audience<br>seating areas, practice/recording rooms, and storage<br>spaces. An elevator is located near the approximate<br>auditorium center. |
|                                      | The gymnasium at the approximate Subject Property center features locker rooms, as well as custodial spaces and restrooms. The structure is adjoined by ball courts on the south, and by athletic fields on the southeast. The                                                                                                                                                                                                                                                                                                                         |