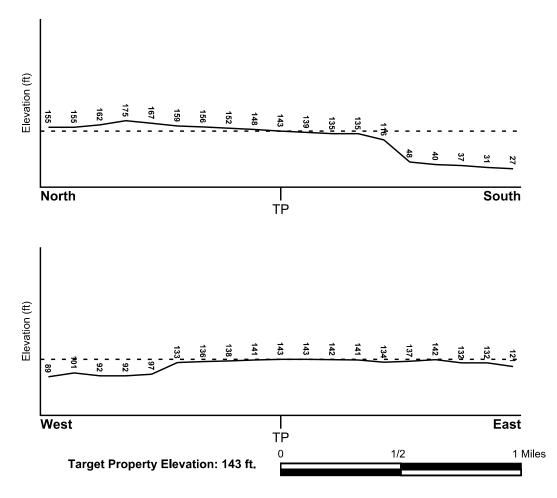

### 5.1 Physical Setting

| Item                  | Comments                                                                  |
|-----------------------|---------------------------------------------------------------------------|
| Physical Setting:     | The Subject Property is located approximately 143 feet above mean sea     |
|                       | level with surface topography sloping towards the southwest (United       |
|                       | States Geological Survey [USGS] Topographic Map, Beverly Hills,           |
|                       | California, 2018).                                                        |
| Geology:              | The Subject Property is underlain by older alluvium, lake, playa, and     |
|                       | terrace deposits (Division of Mines and Geology, Geologic Map of          |
|                       | California, 2015).                                                        |
| Groundwater:          | The nearest groundwater well to the Subject Property is located           |
|                       | approximately 0.4-miles south-southeast of the Subject Property near      |
|                       | the intersection of 17th Street and Sunset Avenue. Los Angeles County,    |
|                       | Department of Public Works (DPW) well number 2539L was last               |
|                       | measured on October 22, 2018. At that time, the depth to groundwater      |
|                       | was recorded at 18 feet below grade. The groundwater surface elevation    |
|                       | was recorded at 8 feet above mean sea level (amsl).                       |
| Potable Water Supply: | Potable water is supplied by the City of Santa Monica. According to the   |
|                       | City's 2021 Annual Water Quality Report, the City of Santa Monica         |
|                       | currently obtains up to 75% of its water from local groundwater wells     |
|                       | within the City and in West Los Angeles. The City extracts its water from |
|                       | three sub-basins within the Santa Monica Basin (Charnock, Olympic,        |
|                       | and Arcadia Sub-basins). 25% of the drinking water is purchased from      |
|                       | Metropolitan Water District (MWD). MWD imports water from two             |
|                       | separate sources. One is the Colorado River water from Lake Havasu.       |
|                       | The second is from the State Water Project, which originates in the       |
|                       | Sacramento-San Joaquin Delta.                                             |