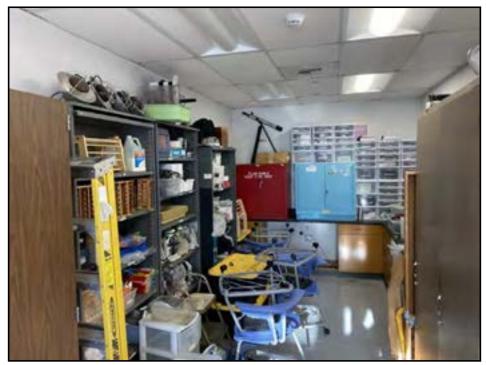

.





Center line, viewing south.



Typical classroom on east portion of the campus (Room 87).





View of cafeteria on east portion of the campus.



Kitchen space adjoining cafeteria.





Trash area on north exterior of the cafeteria building.



Center line, viewing west towards gymnasium (rear left).





Center line, viewing northwest towards classroom buildings on Subject Property center.



Typical classroom on central Subject Property portion (Room 57).





Custodial storage room near approximate Subejct Property center (adjoining Room 47).



Typical cleaning supplies.





Paint storage inside electrical room on central campus.



View of classroom building on central-west portion of the Subject Property (Rooms 32-34).





Typical science classroom on central-west campus.



Storage space adjoining science classroom.





Typical classroom near northwest Subject Property corner (Room 22).



Viewing south along main office building on northwest portion of the Subject Property.





Main office reception area.



Typical storm drain and sewer cleanout on northwest portion of the Subject Property (library building exterior).





View of mechanical room on west portion of the Subject Property (Library Building).



View of library conference room.





Viewing south along classroom building at southwest Subject Property line.



Typical classroom on southwest side of the campus (Room 94).





Classroom storage.



Interior view of John Adams Middle School Clubhouse on southwest portion of the Subject Property.





Clubhouse kitchen space.



Musical recordin