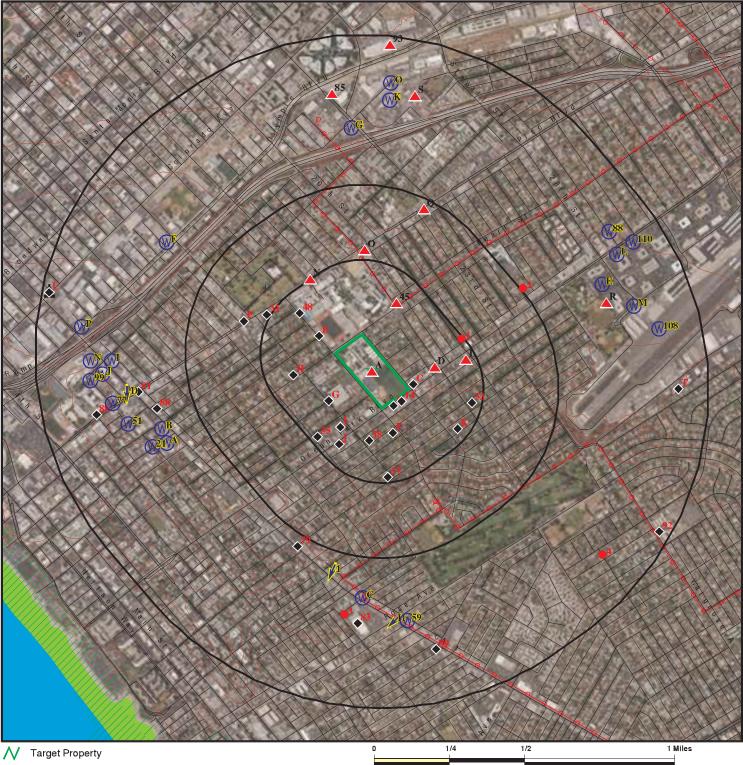

#### 5.3 Results of Environmental Records Sources Review

An EDR report of Standard Environmental Record Sources (Records) was prepared specifically for the Subject Property. The search included queries to the following databases for cases within specified ASTM search distances. A copy of the database report is provided in Appendix E.

5.3.1 Property Listings

The Subject Property was listed on the following databases:

|            | Property Listings                     |
|------------|---------------------------------------|
| Site Name: | JOHN ADAMS MIDDLE SCHOOL              |
| Databases: | ECHO                                  |
| Address:   | 2425 16TH ST                          |
| Comments:  | No environmental concerns identified. |

| Site Name: | SANTA MONICA-MALIBU USD/JOHN ADAMS MIDDL |
|------------|------------------------------------------|
| Databases: | HWTS, HAZNET                             |
| Address:   | 2425 16TH STREET                         |
| Comments:  | 2007 manifest for inorganic solid waste. |

| Site Name: | JOHN ADAMS MIDDLE SCHOOL |
|------------|--------------------------|
| Databases: | RCRA NonGen / NLR        |
| Address:   | 2425 16TH ST             |
| Comments:  | No violations.           |

| Site Name: | CITY OF SANTA MONICA-ENV@PUB WKS      |
|------------|---------------------------------------|
| Databases: | HWTS, HAZNET                          |
| Address:   | 2425 16TH ST                          |
| Comments:  | Manifest for household waste in 1996. |

| Site Name: | JOHN ADAMS ELEMENTARY                           |
|------------|-------------------------------------------------|
| Databases: | HWTS, HAZNET                                    |
| Address:   | 2425 - 16TH ST                                  |
| Comments:  | 1994/1995 asbestos containing waste manifested. |

| Site Name: | JOHN ADAMS MIDDLE SCHOOL                                                         |  |  |
|------------|----------------------------------------------------------------------------------|--|--|
| Databases: | HWTS, HAZNET                                                                     |  |  |
| Address:   | 2425 16TH ST                                                                     |  |  |
| Comments:  | Manifests included asbestos-containing waste, waste oil (approximately           |  |  |
|            | two-gallons), surplus organics, laboratory waste chemicals (detergent and soap). |  |  |
|            | In 2012, approximately 50 tons of contaminated soil from site cleanup were       |  |  |
|            | manifested.                                                                      |  |  |

| Site Name: | JOHN ADAMS MIDDLE SCHOOL                                                    |
|------------|-----------------------------------------------------------------------------|
| Databases: | SCH, NPDES, HWTS, HAZNET, CERS, ENVIROSTOR                                  |
| Address:   | 2425 16TH STREET                                                            |
| Comments:  | No Further Action determination as of September 25, 2019. Approximately 0.6 |
|            | tons of polychlorinated biphenyls (PCBs) and material containing PCBs       |
|            | manifested in 1994/1995.                                                    |

| Site Name: | SANTA MONICA-MALIBU USD/JOHN ADAMS SCHOL |
|------------|------------------------------------------|
| Databases: | HWTS, HAZNET                             |
| Address:   | 2425 SIXTEENTH ST                        |
| Comments:  | Manifests for asbestos-containing waste. |

| Site Name: | JOHN ADAMS MIDDLE SCHOOL                   |
|------------|--------------------------------------------|
| Databases: | FINDS                                      |
| Address:   | 2425 16TH ST                               |
| Comments:  | Listed regarding hazardous waste activity. |

| Site Name: | JOHN ADAMS MIDDLE SCHOOL                    |
|------------|---------------------------------------------|
| Databases: | CIWQS                                       |
| Address:   | 2425 16TH STREET                            |
| Comments:  | Historical storm water construction permit. |

Regulatory database listings for the Subject Property are not a REC based on completed remediation activities under regulatory oversight, regulatory closure, offsite disposal and site use.