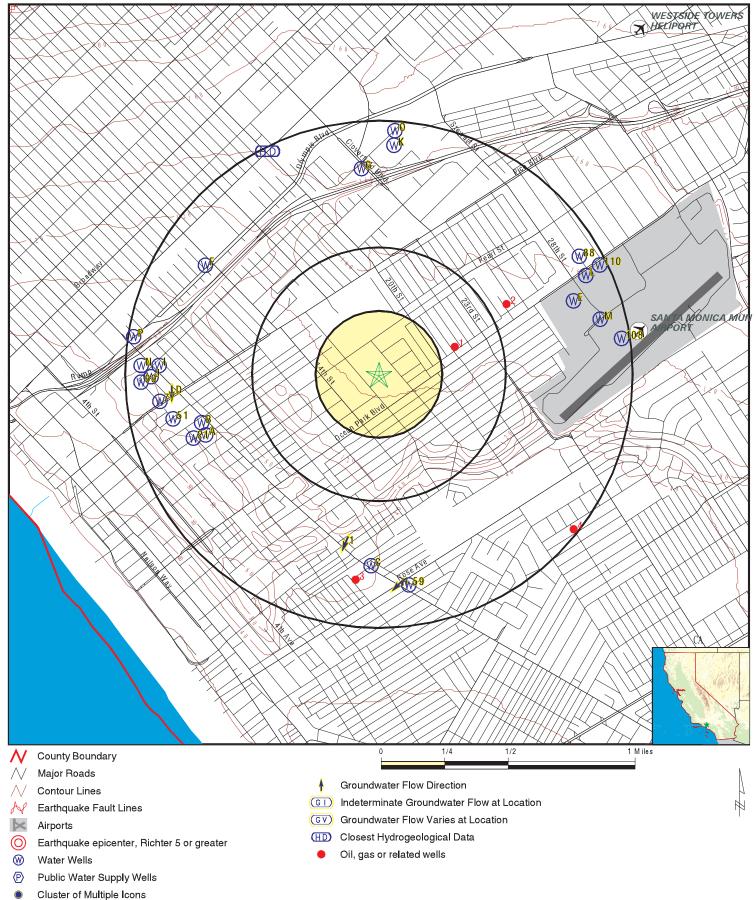

### 5.1 Physical Setting

| Item                  | Comments                                                                  |
|-----------------------|---------------------------------------------------------------------------|
| Physical Setting:     | The Subject Property is located approximately 143 feet above mean sea     |
|                       | level with surface topography sloping towards the southwest (United       |
|                       | States Geological Survey [USGS] Topographic Map, Beverly Hills,           |
|                       | California, 2018).                                                        |
| Geology:              | The Subject Property is underlain by older alluvium, lake, playa, and     |
|                       | terrace deposits (Division of Mines and Geology, Geologic Map of          |
|                       | California, 2015).                                                        |
| Groundwater:          | The nearest groundwater well to the Subject Property is located           |
|                       | approximately 0.4-miles south-southeast of the Subject Property near      |
|                       | the intersection of 17th Street and Sunset Avenue. Los Angeles County,    |
|                       | Department of Public Works (DPW) well number 2539L was last               |
|                       | measured on October 22, 2018. At that time, the depth to groundwater      |
|                       | was recorded at 18 feet below grade. The groundwater surface elevation    |
|                       | was recorded at 8 feet above mean sea level (amsl).                       |
| Potable Water Supply: | Potable water is supplied by the City of Santa Monica. According to the   |
|                       | City's 2021 Annual Water Quality Report, the City of Santa Monica         |
|                       | currently obtains up to 75% of its water from local groundwater wells     |
|                       | within the City and in West Los Angeles. The City extracts its water from |
|                       | three sub-basins within the Santa Monica Basin (Charnock, Olympic,        |
|                       | and Arcadia Sub-basins). 25% of the drinking water is purchased from      |
|                       | Metropolitan Water District (MWD). MWD imports water from two             |
|                       | separate sources. One is the Colorado River water from Lake Havasu.       |
|                       | The second is from the State Water Project, which originates in the       |
|                       | Sacramento-San Joaquin Delta.                                             |