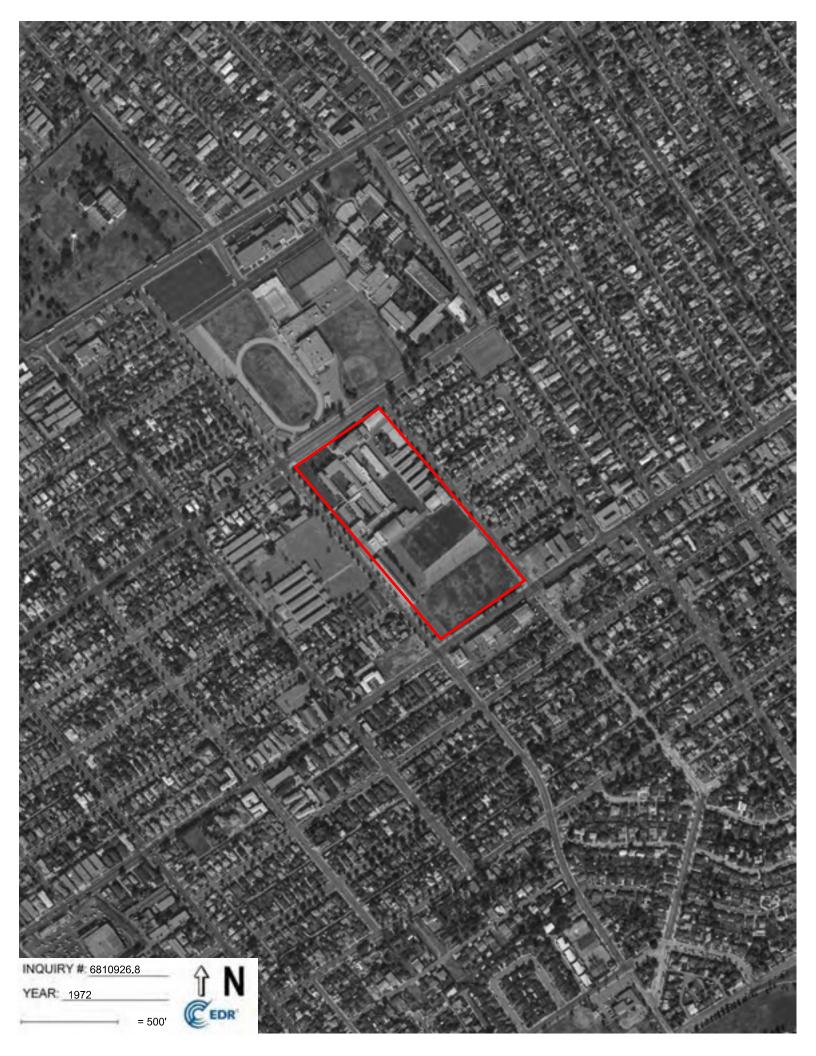

#### 5.2.1 Aerial Photograph and Map Review

Available historical aerial photographs and maps, which were provided by Environmental Data Resources (EDR), were reviewed. A summary of the review is provided in the following table. Copies of the aerial photographs and maps are provided in Appendix D.

| Resource and     | Property                 | Adjoining Properties   | General Vicinity          |
|------------------|--------------------------|------------------------|---------------------------|
| Year             |                          |                        |                           |
|                  | sports fields on the     |                        |                           |
|                  | south.                   |                        |                           |
| Topographic Map: | Subject Property         | Within densely         | Residential, commercial,  |
| 1950             | occupied by John         | developed area (pink   | and undeveloped. Far      |
|                  | Adams Junior High        | tint), including Will  | south not covered on topo |
| Insurance Maps:  | School, including an     | Rogers Elementary      | map.                      |
| 1950             | auditorium,              | School west adjacent   |                           |
|                  | classrooms, a            | across the street, and |                           |
| Aerial           | gymnasium, and           | a gas station east     |                           |
| Photograph: 1952 | woodworking and          | adjacent across 17th   |                           |
|                  | sheet metal shops, as    | Street. Another gas    |                           |
|                  | well as transformers on  | station indicated west |                           |
|                  | the north portion of the | adjacent across 16th   |                           |
|                  | Subject Property; and    | Street.                |                           |
|                  | athletic fields on the   |                        |                           |
|                  | south.                   |                        |                           |
| Aerial           | Classrooms, and a        | Residential and        | Residential and           |
| Photograph: 1964 | cafeteria and kitchen    | commercial. Santa      | commercial. Far south not |
|                  | were added on the        | Monica City College    | covered on topo map.      |
| Insurance Maps:  | east/northeast.          | north adjacent across  |                           |
| 1965             |                          | Pearl Street.          |                           |
|                  |                          |                        |                           |
| Topographic Map: |                          |                        |                           |
| 1966             |                          |                        |                           |
|                  |                          |                        |                           |
| Aerial           |                          |                        |                           |
| Photograph: 1967 |                          |                        |                           |
| Topographic Map: | General present day      | Residential and        | Residential and           |
| 1972             | layout.                  | commercial. East and   | commercial. Far south not |
|                  |                          | west adjacent gas      | covered on 1994 and 1995  |
| Aerial           |                          | stations removed.      | topo maps.                |
| Photographs:     |                          |                        |                           |
| 1972, 1979, and  |                          |                        |                           |
| 1981             |                          |                        |                           |
|                  |                          |                        |                           |
| Topographic Map: |                          |                        |                           |
| 1981             |                          |                        |                           |
|                  |                          |                        |                           |