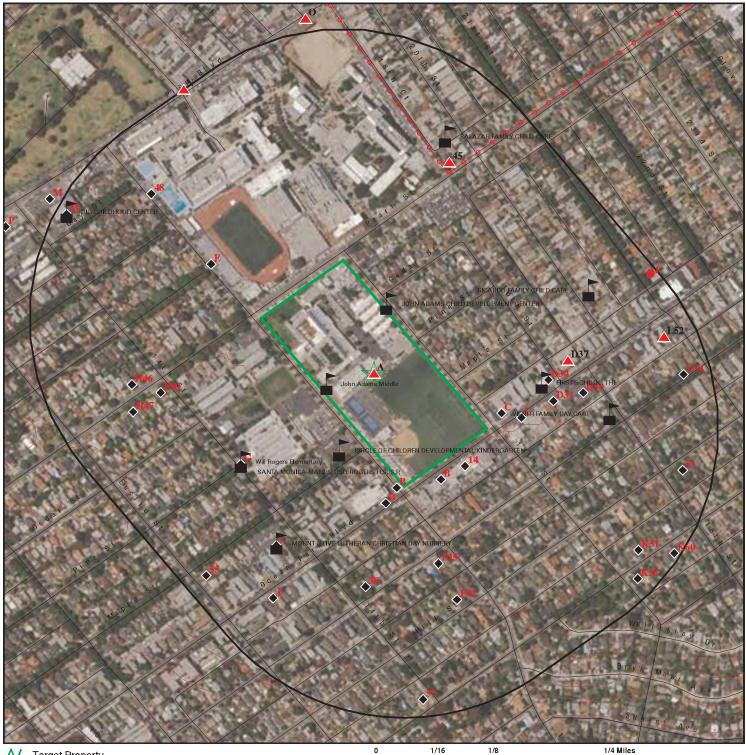

| Item                           | Comment                                                                                                                                                                             |
|--------------------------------|-------------------------------------------------------------------------------------------------------------------------------------------------------------------------------------|
| Current Use(s) of the Property | The Subject Property is owned by the Santa                                                                                                                                          |
|                                | Monica-Malibu Unified School District, and is operated as                                                                                                                           |
|                                | John Adams Middle School.                                                                                                                                                           |
|                                | A Subject Property location map and a field generated<br>Subject Property plan are provided in Appendix B.<br>Pertinent Subject Property photographs are provided in<br>Appendix C. |
| Location and Legal Description | The Subject Property is located at 2425 16th Street in the                                                                                                                          |
|                                | City of Santa Monica, California. The Subject Property is                                                                                                                           |
|                                | located on the east side of 16th Street, between Pearl                                                                                                                              |
|                                | Street and Ocean Park Boulevard. The Subject Property                                                                                                                               |
|                                | is located approximately 0.9-miles east of the juncture of                                                                                                                          |
|                                | Interstate 10 and California State Route 1.                                                                                                                                         |
|                                | The Subject Property consists of one (1) parcel and<br>is approximately 11 acres. The Los Angeles County<br>Assessor's Parcel Number for the Subject Property is                    |
|                                | 4273-024-900. The legal description for the Subject<br>Property is as follows: EAST SANTA MONICA LOTS                                                                               |
|                                | 2,3,4,5,6,13,14,15,16 AND 17 AND EX OF ST LOTS                                                                                                                                      |
|                                | 1,7,8,9,10,11,12 AND LOT 18 BLK 43.                                                                                                                                                 |
|                                | Based on the historical review, the Subject Property was                                                                                                                            |
|                                | also identified as 2355, 2415, 2417 and 2501 16th Street;                                                                                                                           |
|                                | 2416 and 2418 17th Street; 1638 and 1668 Pearl Street;                                                                                                                              |
|                                | and 1655 Ocean Park Boulevard. These addresses were                                                                                                                                 |
|                                | also assessed/researched herein.                                                                                                                                                    |
| Zoning Information             | According to the City of Santa Monica Planning                                                                                                                                      |
|                                | Department, the zoning for the Subject Property is PL,                                                                                                                              |
|                                | which is defined as Institutional/Public Lands.                                                                                                                                     |
| Property Characteristics       | The Subject Property is a rectangular-shaped parcel                                                                                                                                 |
|                                | consisting of approximately 11 acres. The Subject                                                                                                                                   |
|                                | Property is generally level. A educational complex                                                                                                                                  |
|                                | occupies the north portion of the Subject Property,                                                                                                                                 |
| L                              | including classroom and administrative buildings, an                                                                                                                                |

| Item                                 | Comment                                                                                                                                                                                                                                                                                                                                                                                                                                                                                                                                                |
|--------------------------------------|--------------------------------------------------------------------------------------------------------------------------------------------------------------------------------------------------------------------------------------------------------------------------------------------------------------------------------------------------------------------------------------------------------------------------------------------------------------------------------------------------------------------------------------------------------|
|                                      | auditorium, a gymnasium, and a cafeteria.                                                                                                                                                                                                                                                                                                                                                                                                                                                                                                              |
|                                      | Asphalt paved parking spaces are located within the<br>northeast portion of the complex, adjoining a pre-school<br>facility. A landscaped area adjoins the auditorium building<br>along Pearl Street (north) and the northwestern<br>classroom/administrative buildings along 16th Street.                                                                                                                                                                                                                                                             |
|                                      | The south portion of the parcel contains athletic fields and<br>ball courts, as well as an additional classroom building<br>and a clubhouse with an asphalt paved parking lot on the<br>southwest.                                                                                                                                                                                                                                                                                                                                                     |
|                                      | A campus schematic is provided in Appendix F.                                                                                                                                                                                                                                                                                                                                                                                                                                                                                                          |
| Description of Property Structure(s) | John Adams Middle School includes 17 buildings. The<br>structures comprising the classroom/administrative<br>compound (Rooms 10 through 57) on the northwest<br>portion of the Subject Property are connected by arcades<br>and concrete-paved walkways. Classroom facilities on<br>this portion of the campus include science labs and<br>pertinent storage spaces. Restrooms and custodial rooms<br>adjoin the classrooms and offices. A library is near the<br>central-west Subject Property line along 16th Street.                                |
|                                      | Additional classrooms on the central-northeast portion of<br>the campus (Rooms 70 through 86) are adjoined by a<br>preschool facility on the north, and by a cafeteria and<br>kitchen on the south. A trash area is located on the<br>northeast exterior of the cafeteria on 17th Street (east).<br>The auditorium building along Pearl Street is the only<br>two-story structure on campus. It features audience<br>seating areas, practice/recording rooms, and storage<br>spaces. An elevator is located near the approximate<br>auditorium center. |
|                                      | The gymnasium at the approximate Subject Property center features locker rooms, as well as custodial spaces and restrooms. The structure is adjoined by ball courts on the south, and by athletic fields on the southeast. The                                                                                                                                                                                                                                                                                                                         |

| Item | Comment                                                         |
|------|-----------------------------------------------------------------|
|      | field are surrounded by chain-link fencing with public          |
|      | access on the east (17th Street).                               |
|      |                                                                 |
|      | West of the athletic field/ball courts are Classrooms 92 to     |
|      | 99, as well as a Boys and Girls Clubhouse for                   |
|      | extracurricular activities, including a music recording         |
|      | studio. An asphalt-paved parking lot is located south of        |
|      | the clubhouse at 16th Street and Ocean Park Boulevard.          |
|      |                                                                 |
|      | Interior finishes include vinyl and ceramic floor tile,         |
|      | concrete, laminate flooring, and carpet. The wall and           |
|      | ceiling materials are drywall, plaster, acoustic ceiling tiles, |
|      | steel, and wood.                                                |