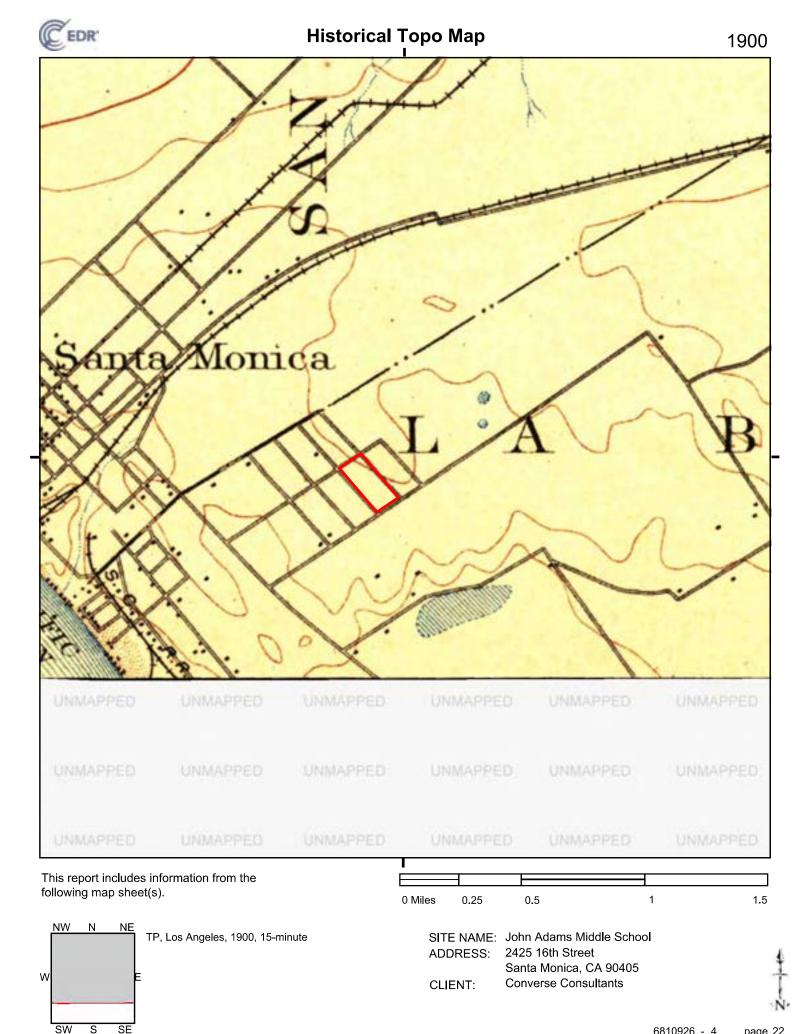

#### 5.2.1 Aerial Photograph and Map Review

Available historical aerial photographs and maps, which were provided by Environmental Data Resources (EDR), were reviewed. A summary of the review is provided in the following table. Copies of the aerial photographs and maps are provided in Appendix D.

|                  | Historical Summary      |                        |                              |  |  |  |
|------------------|-------------------------|------------------------|------------------------------|--|--|--|
| Resource and     | Property                | Adjoining Properties   | General Vicinity             |  |  |  |
| Year             |                         |                        |                              |  |  |  |
| Topographic      | Undeveloped.            | Undeveloped. Roads     | Small structures,            |  |  |  |
| Maps: 1894,      |                         | adjoin the Subject     | undeveloped land, roads      |  |  |  |
| 1896, 1898, and  |                         | Property on the north, | and railroads. City of Santa |  |  |  |
| 1900             |                         | the south, the east,   | Monica to the west. Far      |  |  |  |
|                  |                         | and the west.          | south not covered on 1894,   |  |  |  |
|                  |                         |                        | 1898 and 1900 topo maps.     |  |  |  |
| Topographic      | Undeveloped.            | Small developments     | Small structures,            |  |  |  |
| Maps: 1902,      |                         | on the west.           | undeveloped land, roads      |  |  |  |
| 1920, and 1921   |                         |                        | and railroads. City of Santa |  |  |  |
|                  |                         |                        | Monica to the west.          |  |  |  |
|                  |                         |                        | Increased development        |  |  |  |
|                  |                         |                        | throughout the area.         |  |  |  |
|                  |                         |                        | Potential oil well indicated |  |  |  |
|                  |                         |                        | to the northeast by 1920.    |  |  |  |
|                  |                         |                        | Far south not covered.       |  |  |  |
| Topographic Map: | Undeveloped.            | Small developments     | Residential, commercial,     |  |  |  |
| 1924, 1925       |                         | on the west.           | and undeveloped.             |  |  |  |
|                  |                         |                        | Aforementioned potential oil |  |  |  |
|                  |                         |                        | well to the northeast        |  |  |  |
|                  |                         |                        | marked blue (small           |  |  |  |
|                  |                         |                        | waterbody).                  |  |  |  |
| Aerial           | Undeveloped             | Undeveloped and        | Residential and              |  |  |  |
| Photograph: 1928 |                         | residential.           | undeveloped. Apparent        |  |  |  |
|                  |                         |                        | water tank to the northeast. |  |  |  |
| Topographic Map: | Undeveloped             | Small developments     | Residential, commercial,     |  |  |  |
| 1934             |                         | on the west.           | and undeveloped. Municipal   |  |  |  |
|                  |                         |                        | airport to the far           |  |  |  |
|                  |                         |                        | east-northeast.              |  |  |  |
| Aerial           | Northwest portion of    | Residential,           | Residential, commercial,     |  |  |  |
| Photograph: 1938 | the Subject Property in | commercial, and        | agricultural, and            |  |  |  |
|                  | general current day     | undeveloped.           | undeveloped.                 |  |  |  |
|                  | layout. Associated      |                        |                              |  |  |  |
|                  | structures throughout   |                        |                              |  |  |  |
|                  | the remainder of the    |                        |                              |  |  |  |
|                  | north portion of the    |                        |                              |  |  |  |
|                  | Subject Property, and   |                        |                              |  |  |  |