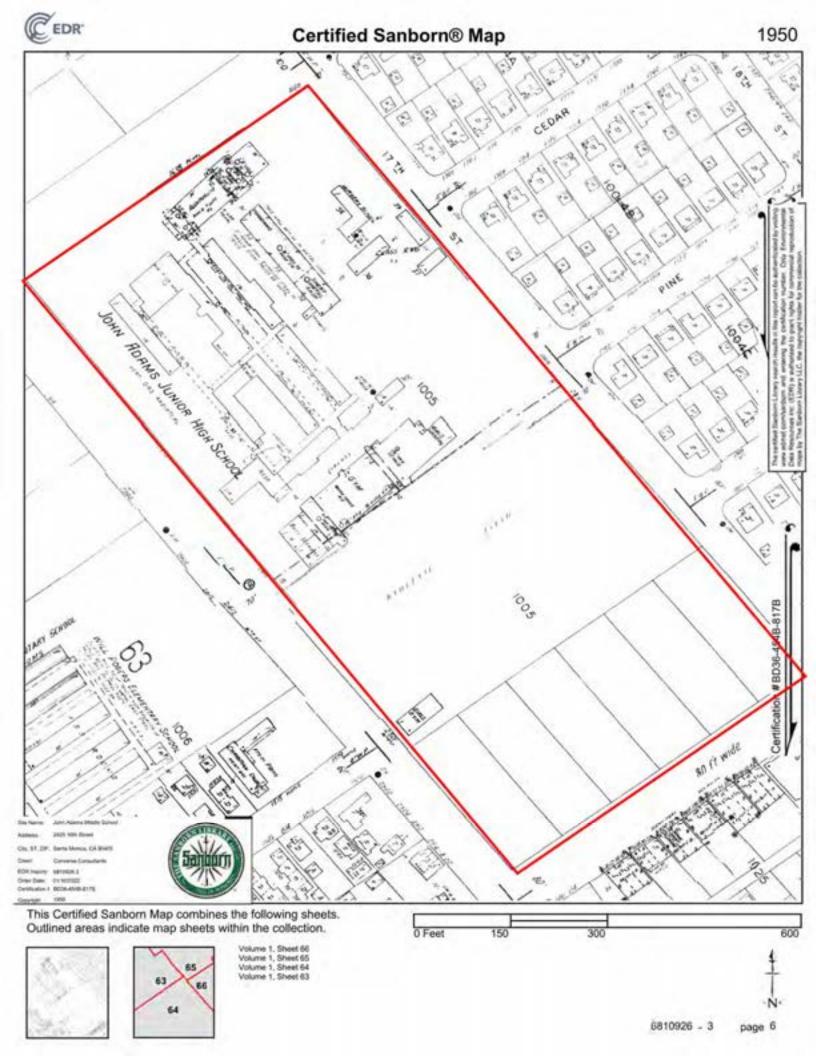

|                  | Historical Summary      |                        |                              |  |  |  |
|------------------|-------------------------|------------------------|------------------------------|--|--|--|
| Resource and     | Property                | Adjoining Properties   | General Vicinity             |  |  |  |
| Year             |                         |                        |                              |  |  |  |
| Topographic      | Undeveloped.            | Undeveloped. Roads     | Small structures,            |  |  |  |
| Maps: 1894,      |                         | adjoin the Subject     | undeveloped land, roads      |  |  |  |
| 1896, 1898, and  |                         | Property on the north, | and railroads. City of Santa |  |  |  |
| 1900             |                         | the south, the east,   | Monica to the west. Far      |  |  |  |
|                  |                         | and the west.          | south not covered on 1894,   |  |  |  |
|                  |                         |                        | 1898 and 1900 topo maps.     |  |  |  |
| Topographic      | Undeveloped.            | Small developments     | Small structures,            |  |  |  |
| Maps: 1902,      |                         | on the west.           | undeveloped land, roads      |  |  |  |
| 1920, and 1921   |                         |                        | and railroads. City of Santa |  |  |  |
|                  |                         |                        | Monica to the west.          |  |  |  |
|                  |                         |                        | Increased development        |  |  |  |
|                  |                         |                        | throughout the area.         |  |  |  |
|                  |                         |                        | Potential oil well indicated |  |  |  |
|                  |                         |                        | to the northeast by 1920.    |  |  |  |
|                  |                         |                        | Far south not covered.       |  |  |  |
| Topographic Map: | Undeveloped.            | Small developments     | Residential, commercial,     |  |  |  |
| 1924, 1925       |                         | on the west.           | and undeveloped.             |  |  |  |
|                  |                         |                        | Aforementioned potential oil |  |  |  |
|                  |                         |                        | well to the northeast        |  |  |  |
|                  |                         |                        | marked blue (small           |  |  |  |
|                  |                         |                        | waterbody).                  |  |  |  |
| Aerial           | Undeveloped             | Undeveloped and        | Residential and              |  |  |  |
| Photograph: 1928 |                         | residential.           | undeveloped. Apparent        |  |  |  |
|                  |                         |                        | water tank to the northeast. |  |  |  |
| Topographic Map: | Undeveloped             | Small developments     | Residential, commercial,     |  |  |  |
| 1934             |                         | on the west.           | and undeveloped. Municipal   |  |  |  |
|                  |                         |                        | airport to the far           |  |  |  |
|                  |                         |                        | east-northeast.              |  |  |  |
| Aerial           | Northwest portion of    | Residential,           | Residential, commercial,     |  |  |  |
| Photograph: 1938 | the Subject Property in | commercial, and        | agricultural, and            |  |  |  |
|                  | general current day     | undeveloped.           | undeveloped.                 |  |  |  |
|                  | layout. Associated      |                        |                              |  |  |  |
|                  | structures throughout   |                        |                              |  |  |  |
|                  | the remainder of the    |                        |                              |  |  |  |
|                  | north portion of the    |                        |                              |  |  |  |
|                  | Subject Property, and   |                        |                              |  |  |  |

| Resource and     | Property                 | Adjoining Properties   | General Vicinity          |
|------------------|--------------------------|------------------------|---------------------------|
| Year             |                          |                        |                           |
|                  | sports fields on the     |                        |                           |
|                  | south.                   |                        |                           |
| Topographic Map: | Subject Property         | Within densely         | Residential, commercial,  |
| 1950             | occupied by John         | developed area (pink   | and undeveloped. Far      |
|                  | Adams Junior High        | tint), including Will  | south not covered on topo |
| Insurance Maps:  | School, including an     | Rogers Elementary      | map.                      |
| 1950             | auditorium,              | School west adjacent   |                           |
|                  | classrooms, a            | across the street, and |                           |
| Aerial           | gymnasium, and           | a gas station east     |                           |
| Photograph: 1952 | woodworking and          | adjacent across 17th   |                           |
|                  | sheet metal shops, as    | Street. Another gas    |                           |
|                  | well as transformers on  | station indicated west |                           |
|                  | the north portion of the | adjacent across 16th   |                           |
|                  | Subject Property; and    | Street.                |                           |
|                  | athletic fields on the   |                        |                           |
|                  | south.                   |                        |                           |
| Aerial           | Classrooms, and a        | Residential and        | Residential and           |
| Photograph: 1964 | cafeteria and kitchen    | commercial. Santa      | commercial. Far south not |
|                  | were added on the        | Monica City College    | covered on topo map.      |
| Insurance Maps:  | east/northeast.          | north adjacent across  |                           |
| 1965             |                          | Pearl Street.          |                           |
|                  |                          |                        |                           |
| Topographic Map: |                          |                        |                           |
| 1966             |                          |                        |                           |
|                  |                          |                        |                           |
| Aerial           |                          |                        |                           |
| Photograph: 1967 |                          |                        |                           |
| Topographic Map: | General present day      | Residential and        | Residential and           |
| 1972             | layout.                  | commercial. East and   | commercial. Far south not |
|                  |                          | west adjacent gas      | covered on 1994 and 1995  |
| Aerial           |                          | stations removed.      | topo maps.                |
| Photographs:     |                          |                        |                           |
| 1972, 1979, and  |                          |                        |                           |
| 1981             |                          |                        |                           |
|                  |                          |                        |                           |
| Topographic Map: |                          |                        |                           |
| 1981             |                          |                        |                           |
|                  |                          |                        |                           |

Historical campus features noted on Fire Insurance Maps between 1950 and 1986 included woodworking and sheet metal shops, as well as associated transformers on the central-north portion of the Subject Property.

Between 1950 and 1967, one (1) historical gas station was noted across the street form the southeast Subject Property corner, and another historical gas station was noted across the street from the southwest Subject Property corner.