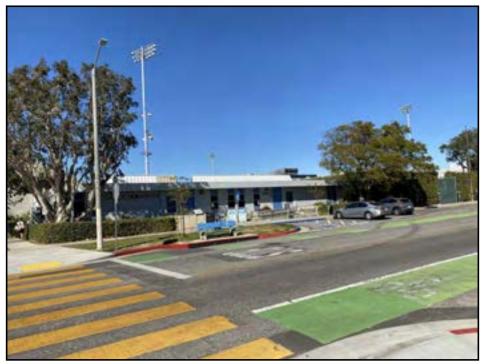

| Item                           | Comment                                                                                                                                                                             |
|--------------------------------|-------------------------------------------------------------------------------------------------------------------------------------------------------------------------------------|
| Current Use(s) of the Property | The Subject Property is owned by the Santa                                                                                                                                          |
|                                | Monica-Malibu Unified School District, and is operated as                                                                                                                           |
|                                | John Adams Middle School.                                                                                                                                                           |
|                                | A Subject Property location map and a field generated<br>Subject Property plan are provided in Appendix B.<br>Pertinent Subject Property photographs are provided in<br>Appendix C. |
| Location and Legal Description | The Subject Property is located at 2425 16th Street in the                                                                                                                          |
|                                | City of Santa Monica, California. The Subject Property is                                                                                                                           |
|                                | located on the east side of 16th Street, between Pearl                                                                                                                              |
|                                | Street and Ocean Park Boulevard. The Subject Property                                                                                                                               |
|                                | is located approximately 0.9-miles east of the juncture of                                                                                                                          |
|                                | Interstate 10 and California State Route 1.                                                                                                                                         |
|                                | The Subject Property consists of one (1) parcel and<br>is approximately 11 acres. The Los Angeles County<br>Assessor's Parcel Number for the Subject Property is                    |
|                                | 4273-024-900. The legal description for the Subject<br>Property is as follows: EAST SANTA MONICA LOTS                                                                               |
|                                | 2,3,4,5,6,13,14,15,16 AND 17 AND EX OF ST LOTS                                                                                                                                      |
|                                | 1,7,8,9,10,11,12 AND LOT 18 BLK 43.                                                                                                                                                 |
|                                | Based on the historical review, the Subject Property was                                                                                                                            |
|                                | also identified as 2355, 2415, 2417 and 2501 16th Street;                                                                                                                           |
|                                | 2416 and 2418 17th Street; 1638 and 1668 Pearl Street;                                                                                                                              |
|                                | and 1655 Ocean Park Boulevard. These addresses were                                                                                                                                 |
|                                | also assessed/researched herein.                                                                                                                                                    |
| Zoning Information             | According to the City of Santa Monica Planning                                                                                                                                      |
|                                | Department, the zoning for the Subject Property is PL,                                                                                                                              |
|                                | which is defined as Institutional/Public Lands.                                                                                                                                     |
| Property Characteristics       | The Subject Property is a rectangular-shaped parcel                                                                                                                                 |
|                                | consisting of approximately 11 acres. The Subject                                                                                                                                   |
|                                | Property is generally level. A educational complex                                                                                                                                  |
|                                | occupies the north portion of the Subject Property,                                                                                                                                 |
| L                              | including classroom and administrative buildings, an                                                                                                                                |

| Item                                 | Comment                                                                                                                                                                                                                                                                                                                                                                                                                                                                                                                                                |
|--------------------------------------|--------------------------------------------------------------------------------------------------------------------------------------------------------------------------------------------------------------------------------------------------------------------------------------------------------------------------------------------------------------------------------------------------------------------------------------------------------------------------------------------------------------------------------------------------------|
|                                      | auditorium, a gymnasium, and a cafeteria.                                                                                                                                                                                                                                                                                                                                                                                                                                                                                                              |
|                                      | Asphalt paved parking spaces are located within the<br>northeast portion of the complex, adjoining a pre-school<br>facility. A landscaped area adjoins the auditorium building<br>along Pearl Street (north) and the northwestern<br>classroom/administrative buildings along 16th Street.                                                                                                                                                                                                                                                             |
|                                      | The south portion of the parcel contains athletic fields and<br>ball courts, as well as an additional classroom building<br>and a clubhouse with an asphalt paved parking lot on the<br>southwest.                                                                                                                                                                                                                                                                                                                                                     |
|                                      | A campus schematic is provided in Appendix F.                                                                                                                                                                                                                                                                                                                                                                                                                                                                                                          |
| Description of Property Structure(s) | John Adams Middle School includes 17 buildings. The<br>structures comprising the classroom/administrative<br>compound (Rooms 10 through 57) on the northwest<br>portion of the Subject Property are connected by arcades<br>and concrete-paved walkways. Classroom facilities on<br>this portion of the campus include science labs and<br>pertinent storage spaces. Restrooms and custodial rooms<br>adjoin the classrooms and offices. A library is near the<br>central-west Subject Property line along 16th Street.                                |
|                                      | Additional classrooms on the central-northeast portion of<br>the campus (Rooms 70 through 86) are adjoined by a<br>preschool facility on the north, and by a cafeteria and<br>kitchen on the south. A trash area is located on the<br>northeast exterior of the cafeteria on 17th Street (east).<br>The auditorium building along Pearl Street is the only<br>two-story structure on campus. It features audience<br>seating areas, practice/recording rooms, and storage<br>spaces. An elevator is located near the approximate<br>auditorium center. |
|                                      | The gymnasium at the approximate Subject Property center features locker rooms, as well as custodial spaces and restrooms. The structure is adjoined by ball courts on the south, and by athletic fields on the southeast. The                                                                                                                                                                                                                                                                                                                         |