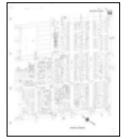

| Item                           | Comment                                                                                                                                                                             |
|--------------------------------|-------------------------------------------------------------------------------------------------------------------------------------------------------------------------------------|
| Current Use(s) of the Property | The Subject Property is owned by the Santa                                                                                                                                          |
|                                | Monica-Malibu Unified School District, and is operated as                                                                                                                           |
|                                | John Adams Middle School.                                                                                                                                                           |
|                                | A Subject Property location map and a field generated<br>Subject Property plan are provided in Appendix B.<br>Pertinent Subject Property photographs are provided in<br>Appendix C. |
| Location and Legal Description | The Subject Property is located at 2425 16th Street in the                                                                                                                          |
|                                | City of Santa Monica, California. The Subject Property is                                                                                                                           |
|                                | located on the east side of 16th Street, between Pearl                                                                                                                              |
|                                | Street and Ocean Park Boulevard. The Subject Property                                                                                                                               |
|                                | is located approximately 0.9-miles east of the juncture of                                                                                                                          |
|                                | Interstate 10 and California State Route 1.                                                                                                                                         |
|                                | The Subject Property consists of one (1) parcel and<br>is approximately 11 acres. The Los Angeles County<br>Assessor's Parcel Number for the Subject Property is                    |
|                                | 4273-024-900. The legal description for the Subject<br>Property is as follows: EAST SANTA MONICA LOTS                                                                               |
|                                | 2,3,4,5,6,13,14,15,16 AND 17 AND EX OF ST LOTS                                                                                                                                      |
|                                | 1,7,8,9,10,11,12 AND LOT 18 BLK 43.                                                                                                                                                 |
|                                | Based on the historical review, the Subject Property was                                                                                                                            |
|                                | also identified as 2355, 2415, 2417 and 2501 16th Street;                                                                                                                           |
|                                | 2416 and 2418 17th Street; 1638 and 1668 Pearl Street;                                                                                                                              |
|                                | and 1655 Ocean Park Boulevard. These addresses were                                                                                                                                 |
|                                | also assessed/researched herein.                                                                                                                                                    |
| Zoning Information             | According to the City of Santa Monica Planning                                                                                                                                      |
|                                | Department, the zoning for the Subject Property is PL,                                                                                                                              |
|                                | which is defined as Institutional/Public Lands.                                                                                                                                     |
| Property Characteristics       | The Subject Property is a rectangular-shaped parcel                                                                                                                                 |
|                                | consisting of approximately 11 acres. The Subject                                                                                                                                   |
|                                | Property is generally level. A educational complex                                                                                                                                  |
|                                | occupies the north portion of the Subject Property,                                                                                                                                 |
| L                              | including classroom and administrative buildings, an                                                                                                                                |

| Item                                 | Comment                                                                                                                                                                                                                                                                                                                                                                                                                                                                                                                                                |
|--------------------------------------|--------------------------------------------------------------------------------------------------------------------------------------------------------------------------------------------------------------------------------------------------------------------------------------------------------------------------------------------------------------------------------------------------------------------------------------------------------------------------------------------------------------------------------------------------------|
|                                      | auditorium, a gymnasium, and a cafeteria.                                                                                                                                                                                                                                                                                                                                                                                                                                                                                                              |
|                                      | Asphalt paved parking spaces are located within the<br>northeast portion of the complex, adjoining a pre-school<br>facility. A landscaped area adjoins the auditorium building<br>along Pearl Street (north) and the northwestern<br>classroom/administrative buildings along 16th Street.                                                                                                                                                                                                                                                             |
|                                      | The south portion of the parcel contains athletic fields and<br>ball courts, as well as an additional classroom building<br>and a clubhouse with an asphalt paved parking lot on the<br>southwest.                                                                                                                                                                                                                                                                                                                                                     |
|                                      | A campus schematic is provided in Appendix F.                                                                                                                                                                                                                                                                                                                                                                                                                                                                                                          |
| Description of Property Structure(s) | John Adams Middle School includes 17 buildings. The<br>structures comprising the classroom/administrative<br>compound (Rooms 10 through 57) on the northwest<br>portion of the Subject Property are connected by arcades<br>and concrete-paved walkways. Classroom facilities on<br>this portion of the campus include science labs and<br>pertinent storage spaces. Restrooms and custodial rooms<br>adjoin the classrooms and offices. A library is near the<br>central-west Subject Property line along 16th Street.                                |
|                                      | Additional classrooms on the central-northeast portion of<br>the campus (Rooms 70 through 86) are adjoined by a<br>preschool facility on the north, and by a cafeteria and<br>kitchen on the south. A trash area is located on the<br>northeast exterior of the cafeteria on 17th Street (east).<br>The auditorium building along Pearl Street is the only<br>two-story structure on campus. It features audience<br>seating areas, practice/recording rooms, and storage<br>spaces. An elevator is located near the approximate<br>auditorium center. |
|                                      | The gymnasium at the approximate Subject Property center features locker rooms, as well as custodial spaces and restrooms. The structure is adjoined by ball courts on the south, and by athletic fields on the southeast. The                                                                                                                                                                                                                                                                                                                         |

| Item | Comment                                                         |
|------|-----------------------------------------------------------------|
|      | field are surrounded by chain-link fencing with public          |
|      | access on the east (17th Street).                               |
|      |                                                                 |
|      | West of the athletic field/ball courts are Classrooms 92 to     |
|      | 99, as well as a Boys and Girls Clubhouse for                   |
|      | extracurricular activities, including a music recording         |
|      | studio. An asphalt-paved parking lot is located south of        |
|      | the clubhouse at 16th Street and Ocean Park Boulevard.          |
|      |                                                                 |
|      | Interior finishes include vinyl and ceramic floor tile,         |
|      | concrete, laminate flooring, and carpet. The wall and           |
|      | ceiling materials are drywall, plaster, acoustic ceiling tiles, |
|      | steel, and wood.                                                |