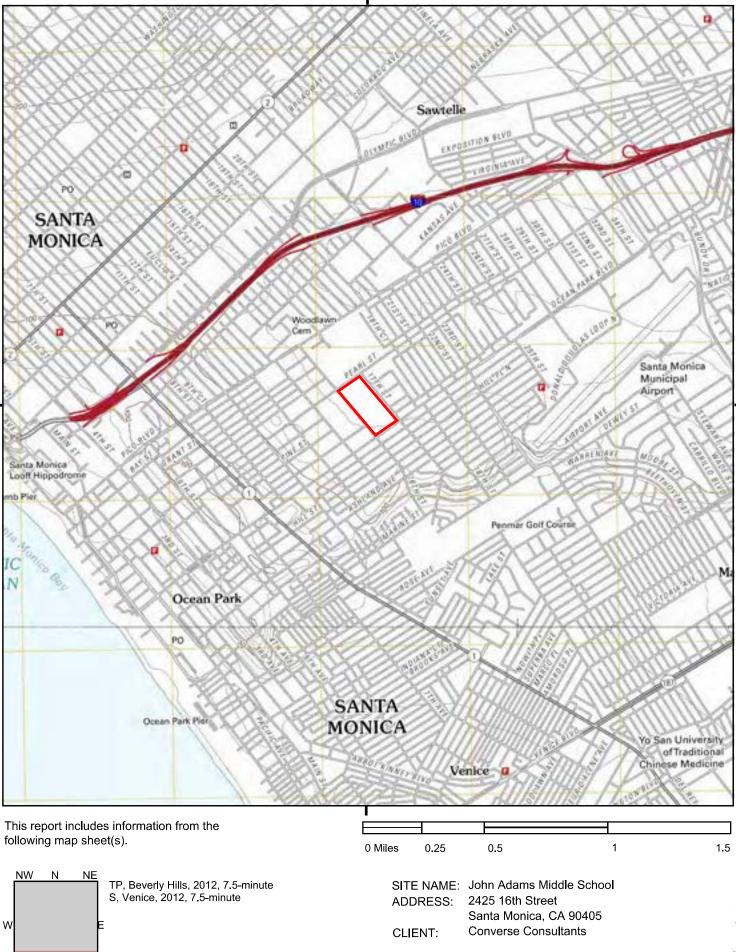

| Item                           | Comment                                                                                                                                                                             |
|--------------------------------|-------------------------------------------------------------------------------------------------------------------------------------------------------------------------------------|
| Current Use(s) of the Property | The Subject Property is owned by the Santa                                                                                                                                          |
|                                | Monica-Malibu Unified School District, and is operated as                                                                                                                           |
|                                | John Adams Middle School.                                                                                                                                                           |
|                                | A Subject Property location map and a field generated<br>Subject Property plan are provided in Appendix B.<br>Pertinent Subject Property photographs are provided in<br>Appendix C. |
| Location and Legal Description | The Subject Property is located at 2425 16th Street in the                                                                                                                          |
|                                | City of Santa Monica, California. The Subject Property is                                                                                                                           |
|                                | located on the east side of 16th Street, between Pearl                                                                                                                              |
|                                | Street and Ocean Park Boulevard. The Subject Property                                                                                                                               |
|                                | is located approximately 0.9-miles east of the juncture of                                                                                                                          |
|                                | Interstate 10 and California State Route 1.                                                                                                                                         |
|                                | The Subject Property consists of one (1) parcel and<br>is approximately 11 acres. The Los Angeles County<br>Assessor's Parcel Number for the Subject Property is                    |
|                                | 4273-024-900. The legal description for the Subject<br>Property is as follows: EAST SANTA MONICA LOTS                                                                               |
|                                | 2,3,4,5,6,13,14,15,16 AND 17 AND EX OF ST LOTS                                                                                                                                      |
|                                | 1,7,8,9,10,11,12 AND LOT 18 BLK 43.                                                                                                                                                 |
|                                | Based on the historical review, the Subject Property was                                                                                                                            |
|                                | also identified as 2355, 2415, 2417 and 2501 16th Street;                                                                                                                           |
|                                | 2416 and 2418 17th Street; 1638 and 1668 Pearl Street;                                                                                                                              |
|                                | and 1655 Ocean Park Boulevard. These addresses were                                                                                                                                 |
|                                | also assessed/researched herein.                                                                                                                                                    |
| Zoning Information             | According to the City of Santa Monica Planning                                                                                                                                      |
|                                | Department, the zoning for the Subject Property is PL,                                                                                                                              |
|                                | which is defined as Institutional/Public Lands.                                                                                                                                     |
| Property Characteristics       | The Subject Property is a rectangular-shaped parcel                                                                                                                                 |
|                                | consisting of approximately 11 acres. The Subject                                                                                                                                   |
|                                | Property is generally level. A educational complex                                                                                                                                  |
|                                | occupies the north portion of the Subject Property,                                                                                                                                 |
| L                              | including classroom and administrative buildings, an                                                                                                                                |

### 5.1 Physical Setting

| Item                  | Comments                                                                  |
|-----------------------|---------------------------------------------------------------------------|
| Physical Setting:     | The Subject Property is located approximately 143 feet above mean sea     |
|                       | level with surface topography sloping towards the southwest (United       |
|                       | States Geological Survey [USGS] Topographic Map, Beverly Hills,           |
|                       | California, 2018).                                                        |
| Geology:              | The Subject Property is underlain by older alluvium, lake, playa, and     |
|                       | terrace deposits (Division of Mines and Geology, Geologic Map of          |
|                       | California, 2015).                                                        |
| Groundwater:          | The nearest groundwater well to the Subject Property is located           |
|                       | approximately 0.4-miles south-southeast of the Subject Property near      |
|                       | the intersection of 17th Street and Sunset Avenue. Los Angeles County,    |
|                       | Department of Public Works (DPW) well number 2539L was last               |
|                       | measured on October 22, 2018. At that time, the depth to groundwater      |
|                       | was recorded at 18 feet below grade. The groundwater surface elevation    |
|                       | was recorded at 8 feet above mean sea level (amsl).                       |
| Potable Water Supply: | Potable water is supplied by the City of Santa Monica. According to the   |
|                       | City's 2021 Annual Water Quality Report, the City of Santa Monica         |
|                       | currently obtains up to 75% of its water from local groundwater wells     |
|                       | within the City and in West Los Angeles. The City extracts its water from |
|                       | three sub-basins within the Santa Monica Basin (Charnock, Olympic,        |
|                       | and Arcadia Sub-basins). 25% of the drinking water is purchased from      |
|                       | Metropolitan Water District (MWD). MWD imports water from two             |
|                       | separate sources. One is the Colorado River water from Lake Havasu.       |
|                       | The second is from the State Water Project, which originates in the       |
|                       | Sacramento-San Joaquin Delta.                                             |