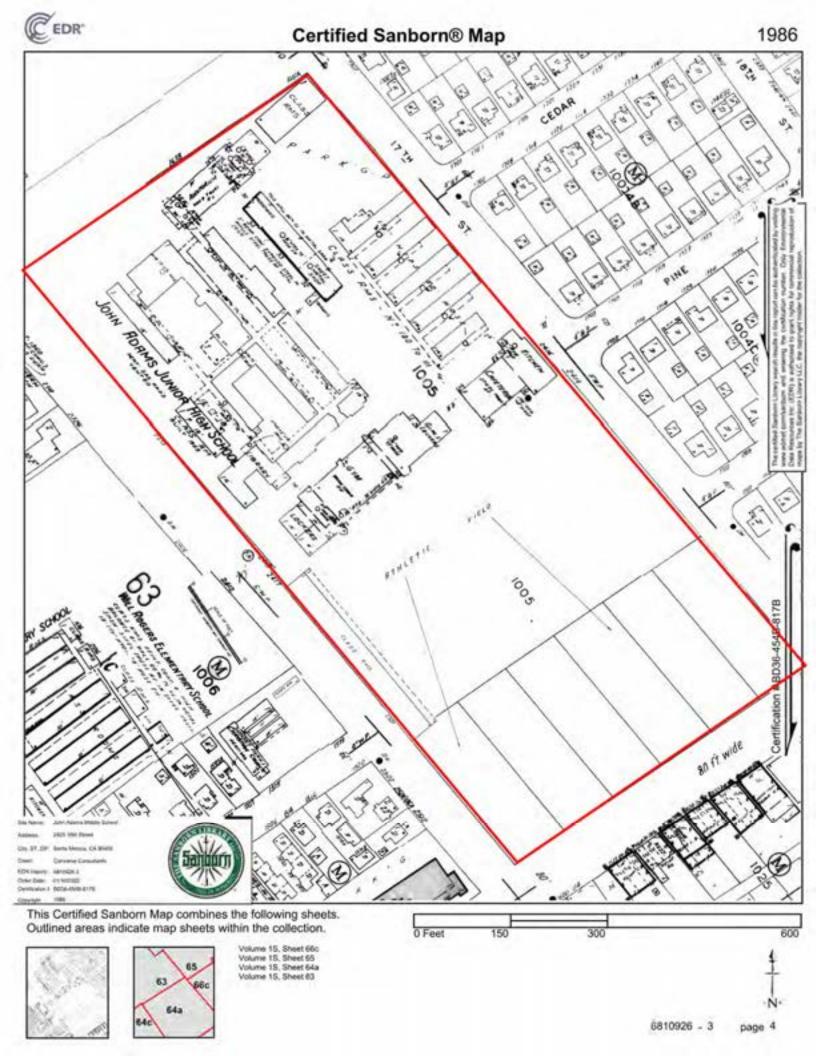

| Item                           | Comment                                                                                                                                                                             |
|--------------------------------|-------------------------------------------------------------------------------------------------------------------------------------------------------------------------------------|
| Current Use(s) of the Property | The Subject Property is owned by the Santa                                                                                                                                          |
|                                | Monica-Malibu Unified School District, and is operated as                                                                                                                           |
|                                | John Adams Middle School.                                                                                                                                                           |
|                                | A Subject Property location map and a field generated<br>Subject Property plan are provided in Appendix B.<br>Pertinent Subject Property photographs are provided in<br>Appendix C. |
| Location and Legal Description | The Subject Property is located at 2425 16th Street in the                                                                                                                          |
|                                | City of Santa Monica, California. The Subject Property is                                                                                                                           |
|                                | located on the east side of 16th Street, between Pearl                                                                                                                              |
|                                | Street and Ocean Park Boulevard. The Subject Property                                                                                                                               |
|                                | is located approximately 0.9-miles east of the juncture of                                                                                                                          |
|                                | Interstate 10 and California State Route 1.                                                                                                                                         |
|                                | The Subject Property consists of one (1) parcel and<br>is approximately 11 acres. The Los Angeles County<br>Assessor's Parcel Number for the Subject Property is                    |
|                                | 4273-024-900. The legal description for the Subject<br>Property is as follows: EAST SANTA MONICA LOTS                                                                               |
|                                | 2,3,4,5,6,13,14,15,16 AND 17 AND EX OF ST LOTS                                                                                                                                      |
|                                | 1,7,8,9,10,11,12 AND LOT 18 BLK 43.                                                                                                                                                 |
|                                | Based on the historical review, the Subject Property was                                                                                                                            |
|                                | also identified as 2355, 2415, 2417 and 2501 16th Street;                                                                                                                           |
|                                | 2416 and 2418 17th Street; 1638 and 1668 Pearl Street;                                                                                                                              |
|                                | and 1655 Ocean Park Boulevard. These addresses were                                                                                                                                 |
|                                | also assessed/researched herein.                                                                                                                                                    |
| Zoning Information             | According to the City of Santa Monica Planning                                                                                                                                      |
|                                | Department, the zoning for the Subject Property is PL,                                                                                                                              |
|                                | which is defined as Institutional/Public Lands.                                                                                                                                     |
| Property Characteristics       | The Subject Property is a rectangular-shaped parcel                                                                                                                                 |
|                                | consisting of approximately 11 acres. The Subject                                                                                                                                   |
|                                | Property is generally level. A educational complex                                                                                                                                  |
|                                | occupies the north portion of the Subject Property,                                                                                                                                 |
| L                              | including classroom and administrative buildings, an                                                                                                                                |

| Item                                 | Comment                                                                                                                                                                                                                                                                                                                                                                                                                                                                                                                                                |
|--------------------------------------|--------------------------------------------------------------------------------------------------------------------------------------------------------------------------------------------------------------------------------------------------------------------------------------------------------------------------------------------------------------------------------------------------------------------------------------------------------------------------------------------------------------------------------------------------------|
|                                      | auditorium, a gymnasium, and a cafeteria.                                                                                                                                                                                                                                                                                                                                                                                                                                                                                                              |
|                                      | Asphalt paved parking spaces are located within the<br>northeast portion of the complex, adjoining a pre-school<br>facility. A landscaped area adjoins the auditorium building<br>along Pearl Street (north) and the northwestern<br>classroom/administrative buildings along 16th Street.                                                                                                                                                                                                                                                             |
|                                      | The south portion of the parcel contains athletic fields and<br>ball courts, as well as an additional classroom building<br>and a clubhouse with an asphalt paved parking lot on the<br>southwest.                                                                                                                                                                                                                                                                                                                                                     |
|                                      | A campus schematic is provided in Appendix F.                                                                                                                                                                                                                                                                                                                                                                                                                                                                                                          |
| Description of Property Structure(s) | John Adams Middle School includes 17 buildings. The<br>structures comprising the classroom/administrative<br>compound (Rooms 10 through 57) on the northwest<br>portion of the Subject Property are connected by arcades<br>and concrete-paved walkways. Classroom facilities on<br>this portion of the campus include science labs and<br>pertinent storage spaces. Restrooms and custodial rooms<br>adjoin the classrooms and offices. A library is near the<br>central-west Subject Property line along 16th Street.                                |
|                                      | Additional classrooms on the central-northeast portion of<br>the campus (Rooms 70 through 86) are adjoined by a<br>preschool facility on the north, and by a cafeteria and<br>kitchen on the south. A trash area is located on the<br>northeast exterior of the cafeteria on 17th Street (east).<br>The auditorium building along Pearl Street is the only<br>two-story structure on campus. It features audience<br>seating areas, practice/recording rooms, and storage<br>spaces. An elevator is located near the approximate<br>auditorium center. |
|                                      | The gymnasium at the approximate Subject Property center features locker rooms, as well as custodial spaces and restrooms. The structure is adjoined by ball courts on the south, and by athletic fields on the southeast. The                                                                                                                                                                                                                                                                                                                         |

| Item | Comment                                                         |
|------|-----------------------------------------------------------------|
|      | field are surrounded by chain-link fencing with public          |
|      | access on the east (17th Street).                               |
|      |                                                                 |
|      | West of the athletic field/ball courts are Classrooms 92 to     |
|      | 99, as well as a Boys and Girls Clubhouse for                   |
|      | extracurricular activities, including a music recording         |
|      | studio. An asphalt-paved parking lot is located south of        |
|      | the clubhouse at 16th Street and Ocean Park Boulevard.          |
|      |                                                                 |
|      | Interior finishes include vinyl and ceramic floor tile,         |
|      | concrete, laminate flooring, and carpet. The wall and           |
|      | ceiling materials are drywall, plaster, acoustic ceiling tiles, |
|      | steel, and wood.                                                |