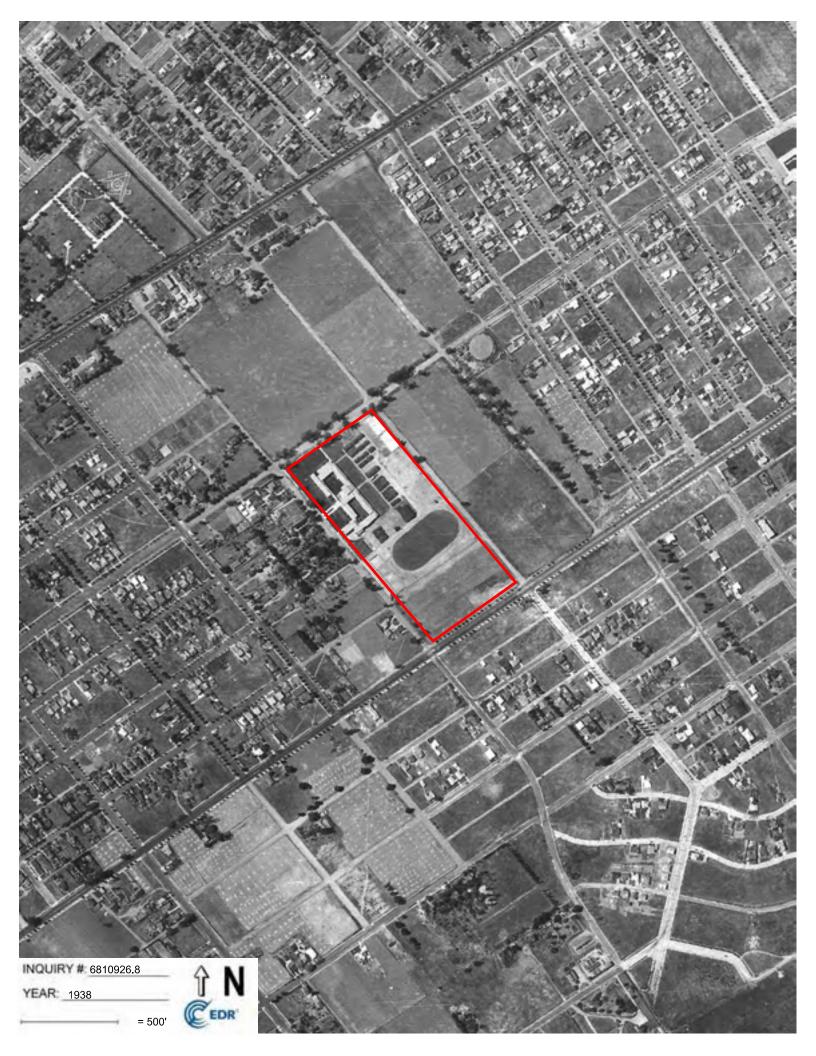

|                  | Historical Summary      |                        |                              |  |  |  |
|------------------|-------------------------|------------------------|------------------------------|--|--|--|
| Resource and     | Property                | Adjoining Properties   | General Vicinity             |  |  |  |
| Year             |                         |                        |                              |  |  |  |
| Topographic      | Undeveloped.            | Undeveloped. Roads     | Small structures,            |  |  |  |
| Maps: 1894,      |                         | adjoin the Subject     | undeveloped land, roads      |  |  |  |
| 1896, 1898, and  |                         | Property on the north, | and railroads. City of Santa |  |  |  |
| 1900             |                         | the south, the east,   | Monica to the west. Far      |  |  |  |
|                  |                         | and the west.          | south not covered on 1894,   |  |  |  |
|                  |                         |                        | 1898 and 1900 topo maps.     |  |  |  |
| Topographic      | Undeveloped.            | Small developments     | Small structures,            |  |  |  |
| Maps: 1902,      |                         | on the west.           | undeveloped land, roads      |  |  |  |
| 1920, and 1921   |                         |                        | and railroads. City of Santa |  |  |  |
|                  |                         |                        | Monica to the west.          |  |  |  |
|                  |                         |                        | Increased development        |  |  |  |
|                  |                         |                        | throughout the area.         |  |  |  |
|                  |                         |                        | Potential oil well indicated |  |  |  |
|                  |                         |                        | to the northeast by 1920.    |  |  |  |
|                  |                         |                        | Far south not covered.       |  |  |  |
| Topographic Map: | Undeveloped.            | Small developments     | Residential, commercial,     |  |  |  |
| 1924, 1925       |                         | on the west.           | and undeveloped.             |  |  |  |
|                  |                         |                        | Aforementioned potential oil |  |  |  |
|                  |                         |                        | well to the northeast        |  |  |  |
|                  |                         |                        | marked blue (small           |  |  |  |
|                  |                         |                        | waterbody).                  |  |  |  |
| Aerial           | Undeveloped             | Undeveloped and        | Residential and              |  |  |  |
| Photograph: 1928 |                         | residential.           | undeveloped. Apparent        |  |  |  |
|                  |                         |                        | water tank to the northeast. |  |  |  |
| Topographic Map: | Undeveloped             | Small developments     | Residential, commercial,     |  |  |  |
| 1934             |                         | on the west.           | and undeveloped. Municipal   |  |  |  |
|                  |                         |                        | airport to the far           |  |  |  |
|                  |                         |                        | east-northeast.              |  |  |  |
| Aerial           | Northwest portion of    | Residential,           | Residential, commercial,     |  |  |  |
| Photograph: 1938 | the Subject Property in | commercial, and        | agricultural, and            |  |  |  |
|                  | general current day     | undeveloped.           | undeveloped.                 |  |  |  |
|                  | layout. Associated      |                        |                              |  |  |  |
|                  | structures throughout   |                        |                              |  |  |  |
|                  | the remainder of the    |                        |                              |  |  |  |
|                  | north portion of the    |                        |                              |  |  |  |
|                  | Subject Property, and   |                        |                              |  |  |  |