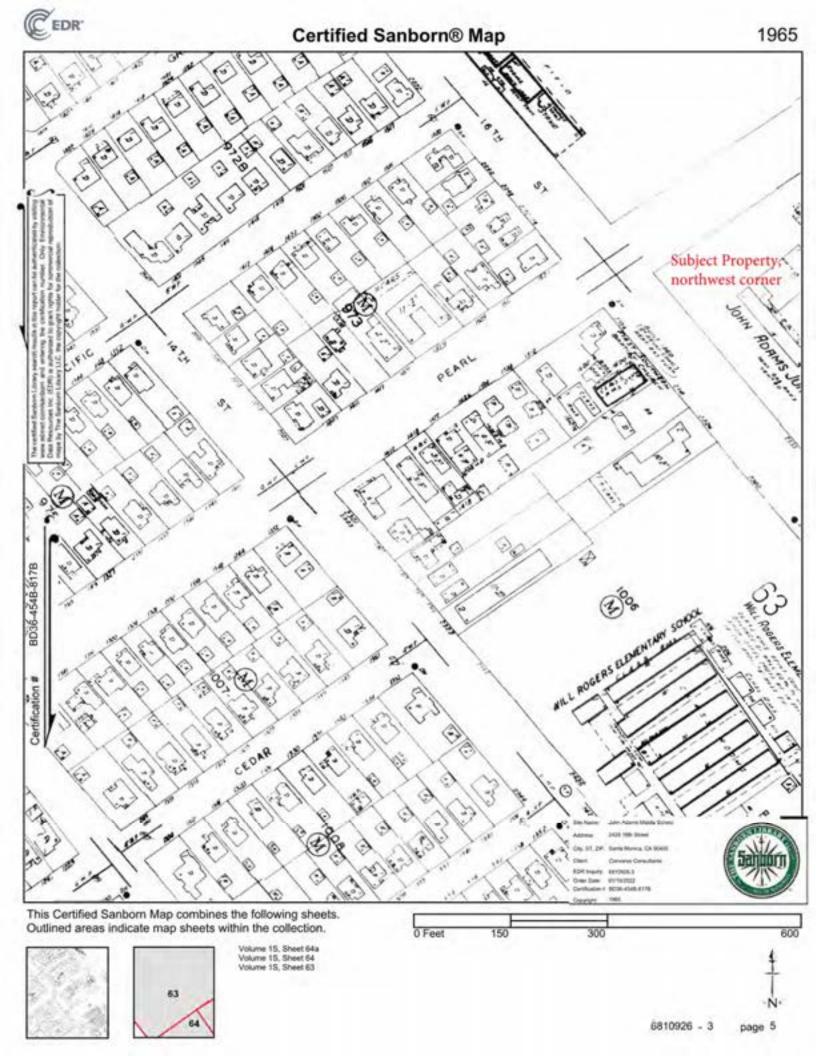

| Resource and     | Property                 | Adjoining Properties   | General Vicinity          |
|------------------|--------------------------|------------------------|---------------------------|
| Year             |                          |                        |                           |
|                  | sports fields on the     |                        |                           |
|                  | south.                   |                        |                           |
| Topographic Map: | Subject Property         | Within densely         | Residential, commercial,  |
| 1950             | occupied by John         | developed area (pink   | and undeveloped. Far      |
|                  | Adams Junior High        | tint), including Will  | south not covered on topo |
| Insurance Maps:  | School, including an     | Rogers Elementary      | map.                      |
| 1950             | auditorium,              | School west adjacent   |                           |
|                  | classrooms, a            | across the street, and |                           |
| Aerial           | gymnasium, and           | a gas station east     |                           |
| Photograph: 1952 | woodworking and          | adjacent across 17th   |                           |
|                  | sheet metal shops, as    | Street. Another gas    |                           |
|                  | well as transformers on  | station indicated west |                           |
|                  | the north portion of the | adjacent across 16th   |                           |
|                  | Subject Property; and    | Street.                |                           |
|                  | athletic fields on the   |                        |                           |
|                  | south.                   |                        |                           |
| Aerial           | Classrooms, and a        | Residential and        | Residential and           |
| Photograph: 1964 | cafeteria and kitchen    | commercial. Santa      | commercial. Far south not |
|                  | were added on the        | Monica City College    | covered on topo map.      |
| Insurance Maps:  | east/northeast.          | north adjacent across  |                           |
| 1965             |                          | Pearl Street.          |                           |
|                  |                          |                        |                           |
| Topographic Map: |                          |                        |                           |
| 1966             |                          |                        |                           |
|                  |                          |                        |                           |
| Aerial           |                          |                        |                           |
| Photograph: 1967 |                          |                        |                           |
| Topographic Map: | General present day      | Residential and        | Residential and           |
| 1972             | layout.                  | commercial. East and   | commercial. Far south not |
|                  |                          | west adjacent gas      | covered on 1994 and 1995  |
| Aerial           |                          | stations removed.      | topo maps.                |
| Photographs:     |                          |                        |                           |
| 1972, 1979, and  |                          |                        |                           |
| 1981             |                          |                        |                           |
|                  |                          |                        |                           |
| Topographic Map: |                          |                        |                           |
| 1981             |                          |                        |                           |
|                  |                          |                        |                           |

| Resource and      | Property               | Adjoining Properties | General Vicinity |
|-------------------|------------------------|----------------------|------------------|
| Year              |                        |                      |                  |
| Insurance Maps:   |                        |                      |                  |
| 1986              |                        |                      |                  |
|                   |                        |                      |                  |
| Aerial            |                        |                      |                  |
| Photographs:      |                        |                      |                  |
| 1989 and 1994     |                        |                      |                  |
|                   |                        |                      |                  |
| Topographic       |                        |                      |                  |
| Maps: 1994 and    |                        |                      |                  |
| 1995              |                        |                      |                  |
| Aerial            | School campus.         | Residential and      | Residential and  |
| Photographs:      | Current day clubhouse  | commercial.          | commercial.      |
| 2002, 2005, 2009, | on the southwest       |                      |                  |
| and 2012          | depicted by 2009, and  |                      |                  |
|                   | associated parking lot |                      |                  |
| Topographic       | by 2012.               |                      |                  |
| Maps: 2012 and    |                        |                      |                  |
| 2015              |                        |                      |                  |
|                   |                        |                      |                  |
| Aerial            |                        |                      |                  |
| Photograph: 2016  |                        |                      |                  |
|                   |                        |                      |                  |
| Topographic Map:  |                        |                      |                  |
| 2018              |                        |                      |                  |