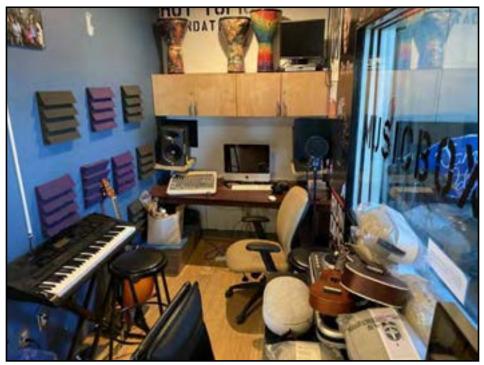

| Item | Comment                                                         |
|------|-----------------------------------------------------------------|
|      | field are surrounded by chain-link fencing with public          |
|      | access on the east (17th Street).                               |
|      |                                                                 |
|      | West of the athletic field/ball courts are Classrooms 92 to     |
|      | 99, as well as a Boys and Girls Clubhouse for                   |
|      | extracurricular activities, including a music recording         |
|      | studio. An asphalt-paved parking lot is located south of        |
|      | the clubhouse at 16th Street and Ocean Park Boulevard.          |
|      |                                                                 |
|      | Interior finishes include vinyl and ceramic floor tile,         |
|      | concrete, laminate flooring, and carpet. The wall and           |
|      | ceiling materials are drywall, plaster, acoustic ceiling tiles, |
|      | steel, and wood.                                                |