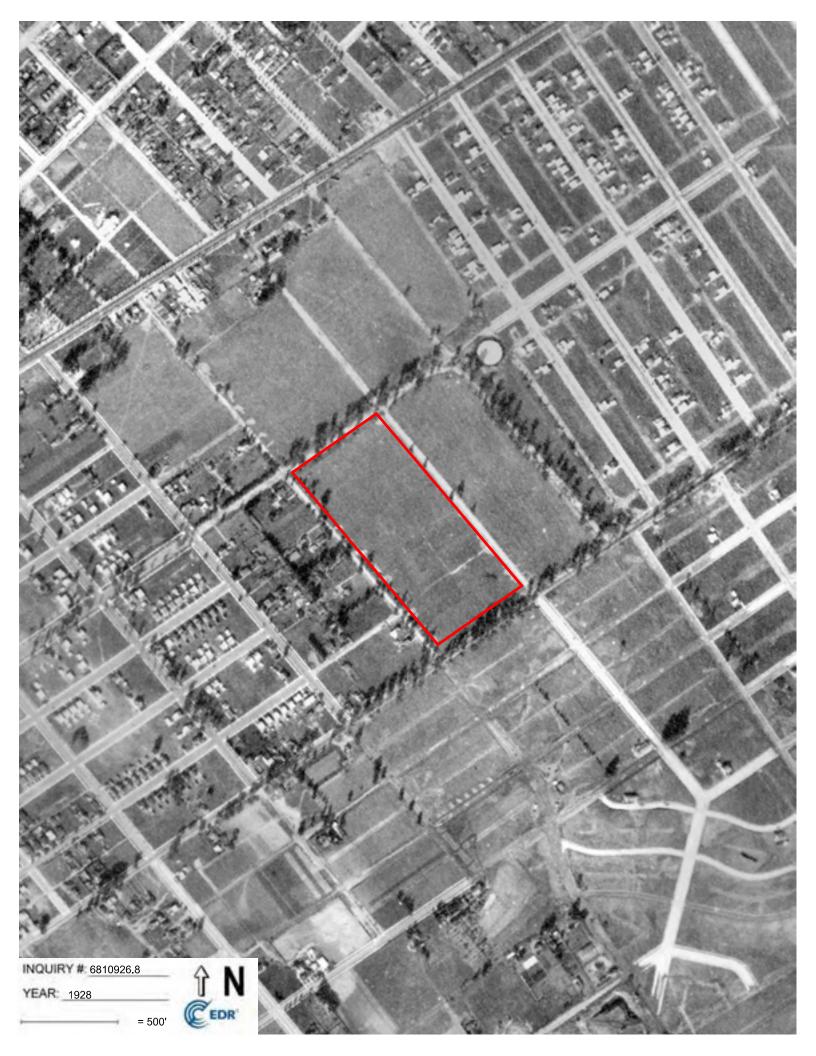

|                  | Historical Summary      |                        |                              |  |  |  |
|------------------|-------------------------|------------------------|------------------------------|--|--|--|
| Resource and     | Property                | Adjoining Properties   | General Vicinity             |  |  |  |
| Year             |                         |                        |                              |  |  |  |
| Topographic      | Undeveloped.            | Undeveloped. Roads     | Small structures,            |  |  |  |
| Maps: 1894,      |                         | adjoin the Subject     | undeveloped land, roads      |  |  |  |
| 1896, 1898, and  |                         | Property on the north, | and railroads. City of Santa |  |  |  |
| 1900             |                         | the south, the east,   | Monica to the west. Far      |  |  |  |
|                  |                         | and the west.          | south not covered on 1894,   |  |  |  |
|                  |                         |                        | 1898 and 1900 topo maps.     |  |  |  |
| Topographic      | Undeveloped.            | Small developments     | Small structures,            |  |  |  |
| Maps: 1902,      |                         | on the west.           | undeveloped land, roads      |  |  |  |
| 1920, and 1921   |                         |                        | and railroads. City of Santa |  |  |  |
|                  |                         |                        | Monica to the west.          |  |  |  |
|                  |                         |                        | Increased development        |  |  |  |
|                  |                         |                        | throughout the area.         |  |  |  |
|                  |                         |                        | Potential oil well indicated |  |  |  |
|                  |                         |                        | to the northeast by 1920.    |  |  |  |
|                  |                         |                        | Far south not covered.       |  |  |  |
| Topographic Map: | Undeveloped.            | Small developments     | Residential, commercial,     |  |  |  |
| 1924, 1925       |                         | on the west.           | and undeveloped.             |  |  |  |
|                  |                         |                        | Aforementioned potential oil |  |  |  |
|                  |                         |                        | well to the northeast        |  |  |  |
|                  |                         |                        | marked blue (small           |  |  |  |
|                  |                         |                        | waterbody).                  |  |  |  |
| Aerial           | Undeveloped             | Undeveloped and        | Residential and              |  |  |  |
| Photograph: 1928 |                         | residential.           | undeveloped. Apparent        |  |  |  |
|                  |                         |                        | water tank to the northeast. |  |  |  |
| Topographic Map: | Undeveloped             | Small developments     | Residential, commercial,     |  |  |  |
| 1934             |                         | on the west.           | and undeveloped. Municipal   |  |  |  |
|                  |                         |                        | airport to the far           |  |  |  |
|                  |                         |                        | east-northeast.              |  |  |  |
| Aerial           | Northwest portion of    | Residential,           | Residential, commercial,     |  |  |  |
| Photograph: 1938 | the Subject Property in | commercial, and        | agricultural, and            |  |  |  |
|                  | general current day     | undeveloped.           | undeveloped.                 |  |  |  |
|                  | layout. Associated      |                        |                              |  |  |  |
|                  | structures throughout   |                        |                              |  |  |  |
|                  | the remainder of the    |                        |                              |  |  |  |
|                  | north portion of the    |                        |                              |  |  |  |
|                  | Subject Property, and   |                        |                              |  |  |  |