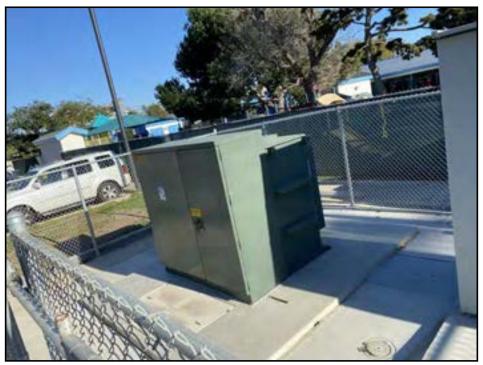

Historical campus features noted on Fire Insurance Maps between 1950 and 1986 included woodworking and sheet metal shops, as well as associated transformers on the central-north portion of the Subject Property.