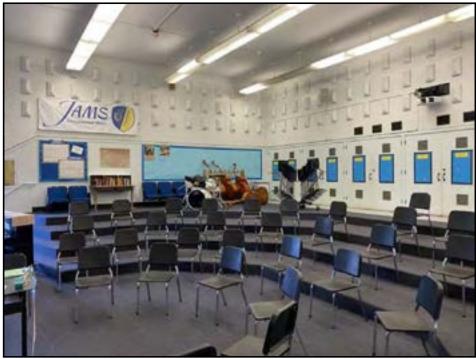

| Item                                 | Comment                                                                                                                                                                                                                                                                                                                                                                                                                                                                                                                                                |
|--------------------------------------|--------------------------------------------------------------------------------------------------------------------------------------------------------------------------------------------------------------------------------------------------------------------------------------------------------------------------------------------------------------------------------------------------------------------------------------------------------------------------------------------------------------------------------------------------------|
|                                      | auditorium, a gymnasium, and a cafeteria.                                                                                                                                                                                                                                                                                                                                                                                                                                                                                                              |
|                                      | Asphalt paved parking spaces are located within the<br>northeast portion of the complex, adjoining a pre-school<br>facility. A landscaped area adjoins the auditorium building<br>along Pearl Street (north) and the northwestern<br>classroom/administrative buildings along 16th Street.                                                                                                                                                                                                                                                             |
|                                      | The south portion of the parcel contains athletic fields and<br>ball courts, as well as an additional classroom building<br>and a clubhouse with an asphalt paved parking lot on the<br>southwest.                                                                                                                                                                                                                                                                                                                                                     |
|                                      | A campus schematic is provided in Appendix F.                                                                                                                                                                                                                                                                                                                                                                                                                                                                                                          |
| Description of Property Structure(s) | John Adams Middle School includes 17 buildings. The<br>structures comprising the classroom/administrative<br>compound (Rooms 10 through 57) on the northwest<br>portion of the Subject Property are connected by arcades<br>and concrete-paved walkways. Classroom facilities on<br>this portion of the campus include science labs and<br>pertinent storage spaces. Restrooms and custodial rooms<br>adjoin the classrooms and offices. A library is near the<br>central-west Subject Property line along 16th Street.                                |
|                                      | Additional classrooms on the central-northeast portion of<br>the campus (Rooms 70 through 86) are adjoined by a<br>preschool facility on the north, and by a cafeteria and<br>kitchen on the south. A trash area is located on the<br>northeast exterior of the cafeteria on 17th Street (east).<br>The auditorium building along Pearl Street is the only<br>two-story structure on campus. It features audience<br>seating areas, practice/recording rooms, and storage<br>spaces. An elevator is located near the approximate<br>auditorium center. |
|                                      | The gymnasium at the approximate Subject Property center features locker rooms, as well as custodial spaces and restrooms. The structure is adjoined by ball courts on the south, and by athletic fields on the southeast. The                                                                                                                                                                                                                                                                                                                         |