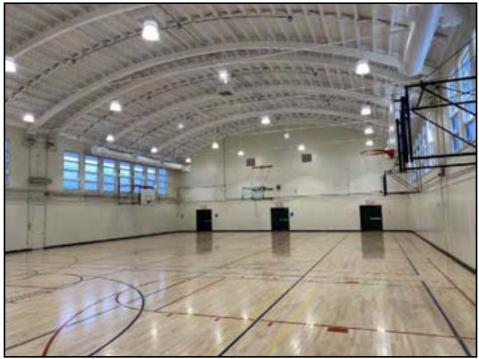

| Item                                 | Comment                                                                                                                                                                                                                                                                                                                                                                                                                                                                                                                                                |
|--------------------------------------|--------------------------------------------------------------------------------------------------------------------------------------------------------------------------------------------------------------------------------------------------------------------------------------------------------------------------------------------------------------------------------------------------------------------------------------------------------------------------------------------------------------------------------------------------------|
|                                      | auditorium, a gymnasium, and a cafeteria.                                                                                                                                                                                                                                                                                                                                                                                                                                                                                                              |
|                                      | Asphalt paved parking spaces are located within the<br>northeast portion of the complex, adjoining a pre-school<br>facility. A landscaped area adjoins the auditorium building<br>along Pearl Street (north) and the northwestern<br>classroom/administrative buildings along 16th Street.                                                                                                                                                                                                                                                             |
|                                      | The south portion of the parcel contains athletic fields and<br>ball courts, as well as an additional classroom building<br>and a clubhouse with an asphalt paved parking lot on the<br>southwest.                                                                                                                                                                                                                                                                                                                                                     |
|                                      | A campus schematic is provided in Appendix F.                                                                                                                                                                                                                                                                                                                                                                                                                                                                                                          |
| Description of Property Structure(s) | John Adams Middle School includes 17 buildings. The<br>structures comprising the classroom/administrative<br>compound (Rooms 10 through 57) on the northwest<br>portion of the Subject Property are connected by arcades<br>and concrete-paved walkways. Classroom facilities on<br>this portion of the campus include science labs and<br>pertinent storage spaces. Restrooms and custodial rooms<br>adjoin the classrooms and offices. A library is near the<br>central-west Subject Property line along 16th Street.                                |
|                                      | Additional classrooms on the central-northeast portion of<br>the campus (Rooms 70 through 86) are adjoined by a<br>preschool facility on the north, and by a cafeteria and<br>kitchen on the south. A trash area is located on the<br>northeast exterior of the cafeteria on 17th Street (east).<br>The auditorium building along Pearl Street is the only<br>two-story structure on campus. It features audience<br>seating areas, practice/recording rooms, and storage<br>spaces. An elevator is located near the approximate<br>auditorium center. |
|                                      | The gymnasium at the approximate Subject Property center features locker rooms, as well as custodial spaces and restrooms. The structure is adjoined by ball courts on the south, and by athletic fields on the southeast. The                                                                                                                                                                                                                                                                                                                         |