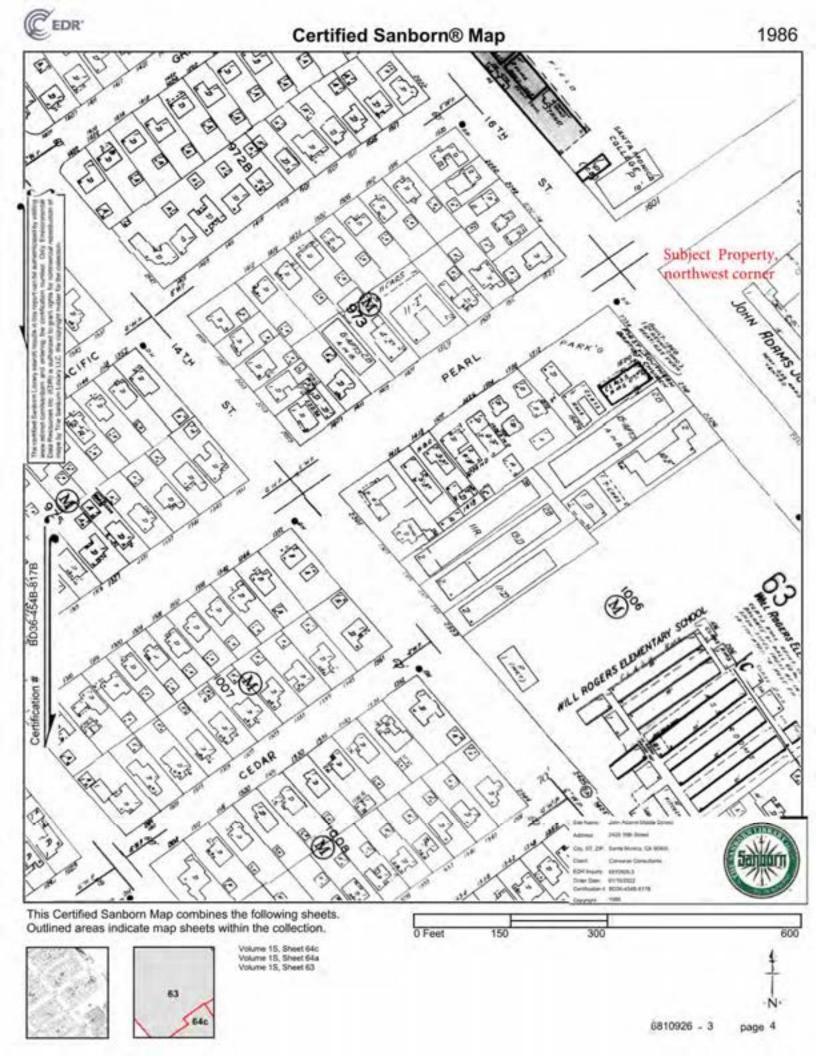

| Resource and     | Property                 | Adjoining Properties   | General Vicinity          |
|------------------|--------------------------|------------------------|---------------------------|
| Year             |                          |                        |                           |
|                  | sports fields on the     |                        |                           |
|                  | south.                   |                        |                           |
| Topographic Map: | Subject Property         | Within densely         | Residential, commercial,  |
| 1950             | occupied by John         | developed area (pink   | and undeveloped. Far      |
|                  | Adams Junior High        | tint), including Will  | south not covered on topo |
| Insurance Maps:  | School, including an     | Rogers Elementary      | map.                      |
| 1950             | auditorium,              | School west adjacent   |                           |
|                  | classrooms, a            | across the street, and |                           |
| Aerial           | gymnasium, and           | a gas station east     |                           |
| Photograph: 1952 | woodworking and          | adjacent across 17th   |                           |
|                  | sheet metal shops, as    | Street. Another gas    |                           |
|                  | well as transformers on  | station indicated west |                           |
|                  | the north portion of the | adjacent across 16th   |                           |
|                  | Subject Property; and    | Street.                |                           |
|                  | athletic fields on the   |                        |                           |
|                  | south.                   |                        |                           |
| Aerial           | Classrooms, and a        | Residential and        | Residential and           |
| Photograph: 1964 | cafeteria and kitchen    | commercial. Santa      | commercial. Far south not |
|                  | were added on the        | Monica City College    | covered on topo map.      |
| Insurance Maps:  | east/northeast.          | north adjacent across  |                           |
| 1965             |                          | Pearl Street.          |                           |
|                  |                          |                        |                           |
| Topographic Map: |                          |                        |                           |
| 1966             |                          |                        |                           |
|                  |                          |                        |                           |
| Aerial           |                          |                        |                           |
| Photograph: 1967 |                          |                        |                           |
| Topographic Map: | General present day      | Residential and        | Residential and           |
| 1972             | layout.                  | commercial. East and   | commercial. Far south not |
|                  |                          | west adjacent gas      | covered on 1994 and 1995  |
| Aerial           |                          | stations removed.      | topo maps.                |
| Photographs:     |                          |                        |                           |
| 1972, 1979, and  |                          |                        |                           |
| 1981             |                          |                        |                           |
|                  |                          |                        |                           |
| Topographic Map: |                          |                        |                           |
| 1981             |                          |                        |                           |
|                  |                          |                        |                           |

| Resource and      | Property               | Adjoining Properties | General Vicinity |
|-------------------|------------------------|----------------------|------------------|
| Year              |                        |                      |                  |
| Insurance Maps:   |                        |                      |                  |
| 1986              |                        |                      |                  |
|                   |                        |                      |                  |
| Aerial            |                        |                      |                  |
| Photographs:      |                        |                      |                  |
| 1989 and 1994     |                        |                      |                  |
|                   |                        |                      |                  |
| Topographic       |                        |                      |                  |
| Maps: 1994 and    |                        |                      |                  |
| 1995              |                        |                      |                  |
| Aerial            | School campus.         | Residential and      | Residential and  |
| Photographs:      | Current day clubhouse  | commercial.          | commercial.      |
| 2002, 2005, 2009, | on the southwest       |                      |                  |
| and 2012          | depicted by 2009, and  |                      |                  |
|                   | associated parking lot |                      |                  |
| Topographic       | by 2012.               |                      |                  |
| Maps: 2012 and    |                        |                      |                  |
| 2015              |                        |                      |                  |
|                   |                        |                      |                  |
| Aerial            |                        |                      |                  |
| Photograph: 2016  |                        |                      |                  |
|                   |                        |                      |                  |
| Topographic Map:  |                        |                      |                  |
| 2018              |                        |                      |                  |

Between 1950 and 1967, one (1) historical gas station was noted across the street form the southeast Subject Property corner, and another historical gas station was noted across the street from the southwest Subject Property corner.