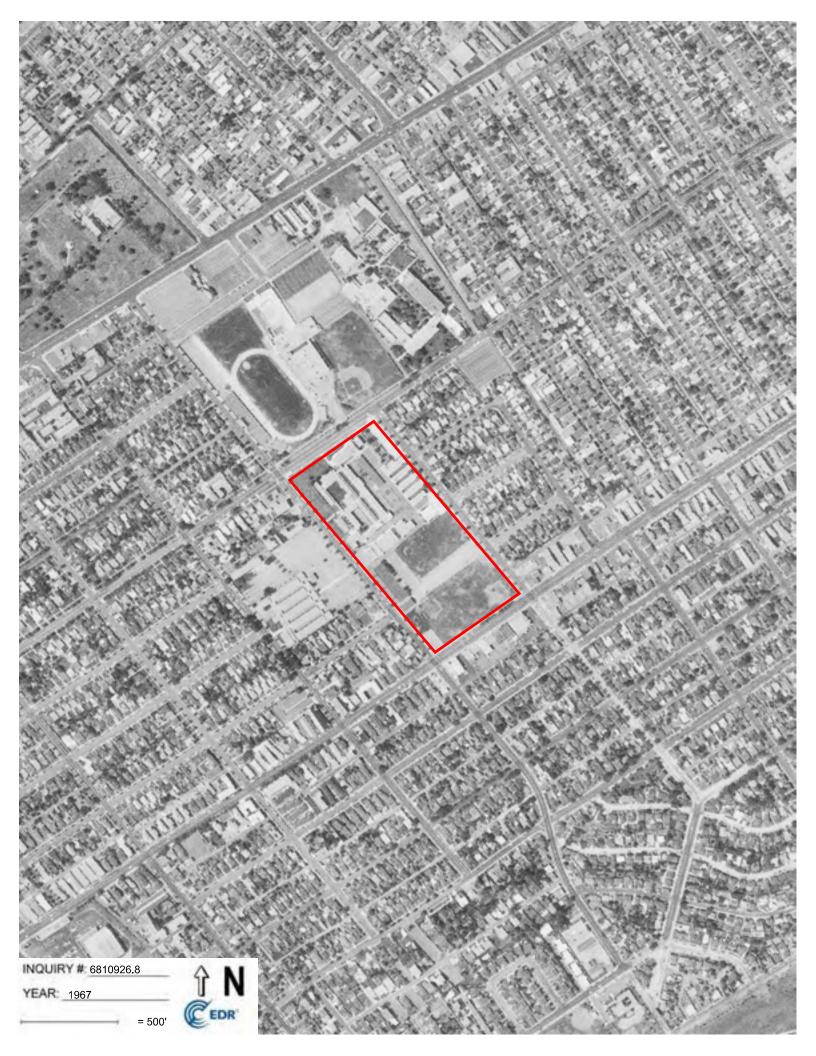

#### 5.2.1 Aerial Photograph and Map Review

Available historical aerial photographs and maps, which were provided by Environmental Data Resources (EDR), were reviewed. A summary of the review is provided in the following table. Copies of the aerial photographs and maps are provided in Appendix D.

| Resource and     | Property                 | Adjoining Properties   | General Vicinity          |
|------------------|--------------------------|------------------------|---------------------------|
| Year             |                          |                        |                           |
|                  | sports fields on the     |                        |                           |
|                  | south.                   |                        |                           |
| Topographic Map: | Subject Property         | Within densely         | Residential, commercial,  |
| 1950             | occupied by John         | developed area (pink   | and undeveloped. Far      |
|                  | Adams Junior High        | tint), including Will  | south not covered on topo |
| Insurance Maps:  | School, including an     | Rogers Elementary      | map.                      |
| 1950             | auditorium,              | School west adjacent   |                           |
|                  | classrooms, a            | across the street, and |                           |
| Aerial           | gymnasium, and           | a gas station east     |                           |
| Photograph: 1952 | woodworking and          | adjacent across 17th   |                           |
|                  | sheet metal shops, as    | Street. Another gas    |                           |
|                  | well as transformers on  | station indicated west |                           |
|                  | the north portion of the | adjacent across 16th   |                           |
|                  | Subject Property; and    | Street.                |                           |
|                  | athletic fields on the   |                        |                           |
|                  | south.                   |                        |                           |
| Aerial           | Classrooms, and a        | Residential and        | Residential and           |
| Photograph: 1964 | cafeteria and kitchen    | commercial. Santa      | commercial. Far south not |
|                  | were added on the        | Monica City College    | covered on topo map.      |
| Insurance Maps:  | east/northeast.          | north adjacent across  |                           |
| 1965             |                          | Pearl Street.          |                           |
|                  |                          |                        |                           |
| Topographic Map: |                          |                        |                           |
| 1966             |                          |                        |                           |
|                  |                          |                        |                           |
| Aerial           |                          |                        |                           |
| Photograph: 1967 |                          |                        |                           |
| Topographic Map: | General present day      | Residential and        | Residential and           |
| 1972             | layout.                  | commercial. East and   | commercial. Far south not |
|                  |                          | west adjacent gas      | covered on 1994 and 1995  |
| Aerial           |                          | stations removed.      | topo maps.                |
| Photographs:     |                          |                        |                           |
| 1972, 1979, and  |                          |                        |                           |
| 1981             |                          |                        |                           |
|                  |                          |                        |                           |
| Topographic Map: |                          |                        |                           |
| 1981             |                          |                        |                           |
|                  |                          |                        |                           |