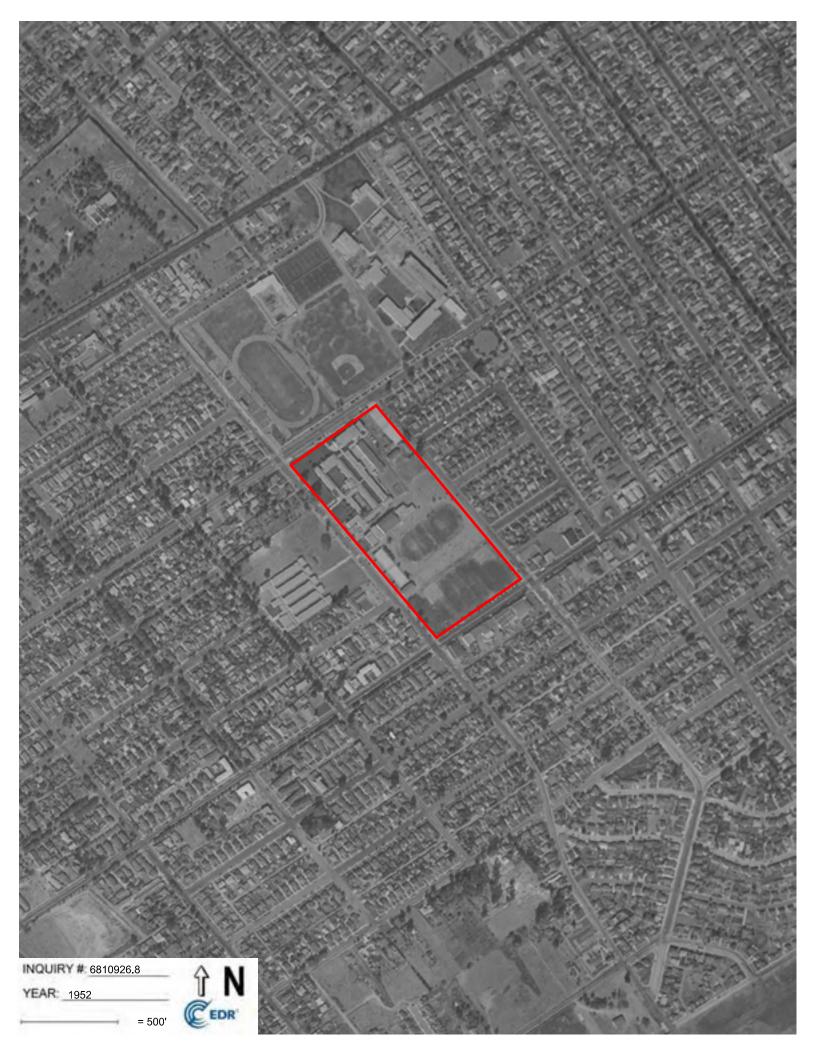

| Resource and     | Property                 | Adjoining Properties   | General Vicinity          |
|------------------|--------------------------|------------------------|---------------------------|
| Year             |                          |                        |                           |
|                  | sports fields on the     |                        |                           |
|                  | south.                   |                        |                           |
| Topographic Map: | Subject Property         | Within densely         | Residential, commercial,  |
| 1950             | occupied by John         | developed area (pink   | and undeveloped. Far      |
|                  | Adams Junior High        | tint), including Will  | south not covered on topo |
| Insurance Maps:  | School, including an     | Rogers Elementary      | map.                      |
| 1950             | auditorium,              | School west adjacent   |                           |
|                  | classrooms, a            | across the street, and |                           |
| Aerial           | gymnasium, and           | a gas station east     |                           |
| Photograph: 1952 | woodworking and          | adjacent across 17th   |                           |
|                  | sheet metal shops, as    | Street. Another gas    |                           |
|                  | well as transformers on  | station indicated west |                           |
|                  | the north portion of the | adjacent across 16th   |                           |
|                  | Subject Property; and    | Street.                |                           |
|                  | athletic fields on the   |                        |                           |
|                  | south.                   |                        |                           |
| Aerial           | Classrooms, and a        | Residential and        | Residential and           |
| Photograph: 1964 | cafeteria and kitchen    | commercial. Santa      | commercial. Far south not |
|                  | were added on the        | Monica City College    | covered on topo map.      |
| Insurance Maps:  | east/northeast.          | north adjacent across  |                           |
| 1965             |                          | Pearl Street.          |                           |
|                  |                          |                        |                           |
| Topographic Map: |                          |                        |                           |
| 1966             |                          |                        |                           |
|                  |                          |                        |                           |
| Aerial           |                          |                        |                           |
| Photograph: 1967 |                          |                        |                           |
| Topographic Map: | General present day      | Residential and        | Residential and           |
| 1972             | layout.                  | commercial. East and   | commercial. Far south not |
|                  |                          | west adjacent gas      | covered on 1994 and 1995  |
| Aerial           |                          | stations removed.      | topo maps.                |
| Photographs:     |                          |                        |                           |
| 1972, 1979, and  |                          |                        |                           |
| 1981             |                          |                        |                           |
|                  |                          |                        |                           |
| Topographic Map: |                          |                        |                           |
| 1981             |                          |                        |                           |
|                  |                          |                        |                           |