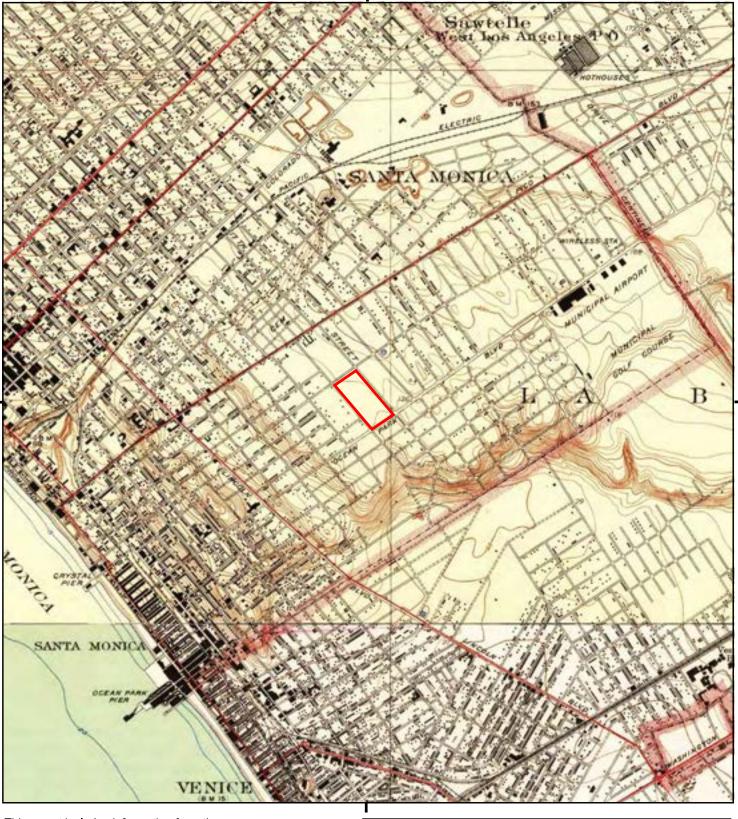

|                  | Historical Summary      |                        |                              |  |  |  |
|------------------|-------------------------|------------------------|------------------------------|--|--|--|
| Resource and     | Property                | Adjoining Properties   | General Vicinity             |  |  |  |
| Year             |                         |                        |                              |  |  |  |
| Topographic      | Undeveloped.            | Undeveloped. Roads     | Small structures,            |  |  |  |
| Maps: 1894,      |                         | adjoin the Subject     | undeveloped land, roads      |  |  |  |
| 1896, 1898, and  |                         | Property on the north, | and railroads. City of Santa |  |  |  |
| 1900             |                         | the south, the east,   | Monica to the west. Far      |  |  |  |
|                  |                         | and the west.          | south not covered on 1894,   |  |  |  |
|                  |                         |                        | 1898 and 1900 topo maps.     |  |  |  |
| Topographic      | Undeveloped.            | Small developments     | Small structures,            |  |  |  |
| Maps: 1902,      |                         | on the west.           | undeveloped land, roads      |  |  |  |
| 1920, and 1921   |                         |                        | and railroads. City of Santa |  |  |  |
|                  |                         |                        | Monica to the west.          |  |  |  |
|                  |                         |                        | Increased development        |  |  |  |
|                  |                         |                        | throughout the area.         |  |  |  |
|                  |                         |                        | Potential oil well indicated |  |  |  |
|                  |                         |                        | to the northeast by 1920.    |  |  |  |
|                  |                         |                        | Far south not covered.       |  |  |  |
| Topographic Map: | Undeveloped.            | Small developments     | Residential, commercial,     |  |  |  |
| 1924, 1925       |                         | on the west.           | and undeveloped.             |  |  |  |
|                  |                         |                        | Aforementioned potential oil |  |  |  |
|                  |                         |                        | well to the northeast        |  |  |  |
|                  |                         |                        | marked blue (small           |  |  |  |
|                  |                         |                        | waterbody).                  |  |  |  |
| Aerial           | Undeveloped             | Undeveloped and        | Residential and              |  |  |  |
| Photograph: 1928 |                         | residential.           | undeveloped. Apparent        |  |  |  |
|                  |                         |                        | water tank to the northeast. |  |  |  |
| Topographic Map: | Undeveloped             | Small developments     | Residential, commercial,     |  |  |  |
| 1934             |                         | on the west.           | and undeveloped. Municipal   |  |  |  |
|                  |                         |                        | airport to the far           |  |  |  |
|                  |                         |                        | east-northeast.              |  |  |  |
| Aerial           | Northwest portion of    | Residential,           | Residential, commercial,     |  |  |  |
| Photograph: 1938 | the Subject Property in | commercial, and        | agricultural, and            |  |  |  |
|                  | general current day     | undeveloped.           | undeveloped.                 |  |  |  |
|                  | layout. Associated      |                        |                              |  |  |  |
|                  | structures throughout   |                        |                              |  |  |  |
|                  | the remainder of the    |                        |                              |  |  |  |
|                  | north portion of the    |                        |                              |  |  |  |
|                  | Subject Property, and   |                        |                              |  |  |  |

| Resource and     | Property                 | Adjoining Properties   | General Vicinity          |
|------------------|--------------------------|------------------------|---------------------------|
| Year             |                          |                        |                           |
|                  | sports fields on the     |                        |                           |
|                  | south.                   |                        |                           |
| Topographic Map: | Subject Property         | Within densely         | Residential, commercial,  |
| 1950             | occupied by John         | developed area (pink   | and undeveloped. Far      |
|                  | Adams Junior High        | tint), including Will  | south not covered on topo |
| Insurance Maps:  | School, including an     | Rogers Elementary      | map.                      |
| 1950             | auditorium,              | School west adjacent   |                           |
|                  | classrooms, a            | across the street, and |                           |
| Aerial           | gymnasium, and           | a gas station east     |                           |
| Photograph: 1952 | woodworking and          | adjacent across 17th   |                           |
|                  | sheet metal shops, as    | Street. Another gas    |                           |
|                  | well as transformers on  | station indicated west |                           |
|                  | the north portion of the | adjacent across 16th   |                           |
|                  | Subject Property; and    | Street.                |                           |
|                  | athletic fields on the   |                        |                           |
|                  | south.                   |                        |                           |
| Aerial           | Classrooms, and a        | Residential and        | Residential and           |
| Photograph: 1964 | cafeteria and kitchen    | commercial. Santa      | commercial. Far south not |
|                  | were added on the        | Monica City College    | covered on topo map.      |
| Insurance Maps:  | east/northeast.          | north adjacent across  |                           |
| 1965             |                          | Pearl Street.          |                           |
|                  |                          |                        |                           |
| Topographic Map: |                          |                        |                           |
| 1966             |                          |                        |                           |
|                  |                          |                        |                           |
| Aerial           |                          |                        |                           |
| Photograph: 1967 |                          |                        |                           |
| Topographic Map: | General present day      | Residential and        | Residential and           |
| 1972             | layout.                  | commercial. East and   | commercial. Far south not |
|                  |                          | west adjacent gas      | covered on 1994 and 1995  |
| Aerial           |                          | stations removed.      | topo maps.                |
| Photographs:     |                          |                        |                           |
| 1972, 1979, and  |                          |                        |                           |
| 1981             |                          |                        |                           |
|                  |                          |                        |                           |
| Topographic Map: |                          |                        |                           |
| 1981             |                          |                        |                           |
|                  |                          |                        |                           |