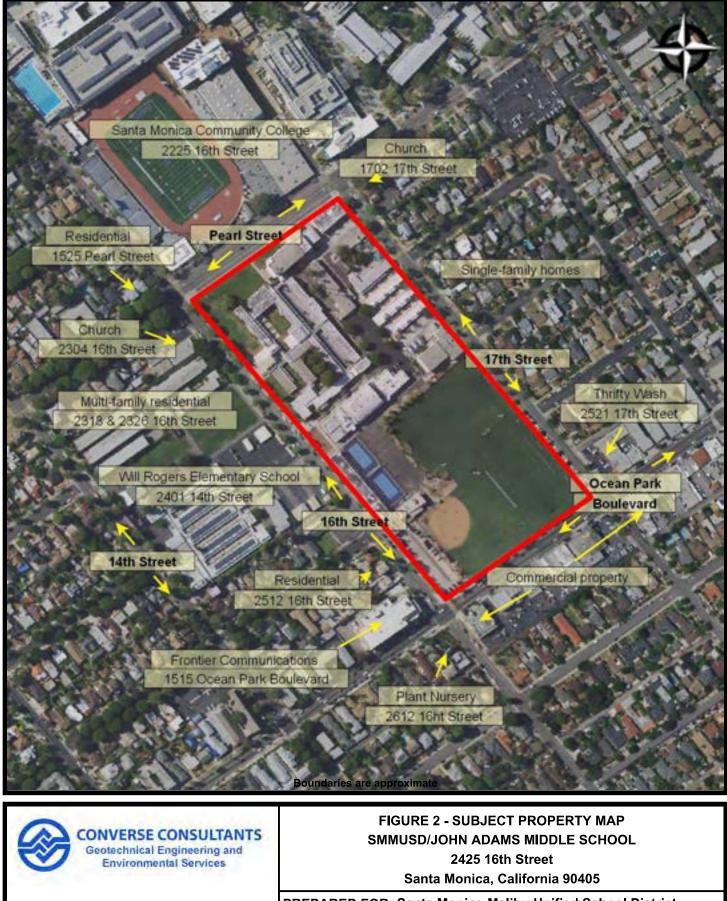

| Item                           | Comment                                                                                                                                                                             |
|--------------------------------|-------------------------------------------------------------------------------------------------------------------------------------------------------------------------------------|
| Current Use(s) of the Property | The Subject Property is owned by the Santa                                                                                                                                          |
|                                | Monica-Malibu Unified School District, and is operated as                                                                                                                           |
|                                | John Adams Middle School.                                                                                                                                                           |
|                                | A Subject Property location map and a field generated<br>Subject Property plan are provided in Appendix B.<br>Pertinent Subject Property photographs are provided in<br>Appendix C. |
| Location and Legal Description | The Subject Property is located at 2425 16th Street in the                                                                                                                          |
|                                | City of Santa Monica, California. The Subject Property is                                                                                                                           |
|                                | located on the east side of 16th Street, between Pearl                                                                                                                              |
|                                | Street and Ocean Park Boulevard. The Subject Property                                                                                                                               |
|                                | is located approximately 0.9-miles east of the juncture of                                                                                                                          |
|                                | Interstate 10 and California State Route 1.                                                                                                                                         |
|                                | The Subject Property consists of one (1) parcel and<br>is approximately 11 acres. The Los Angeles County<br>Assessor's Parcel Number for the Subject Property is                    |
|                                | 4273-024-900. The legal description for the Subject<br>Property is as follows: EAST SANTA MONICA LOTS                                                                               |
|                                | 2,3,4,5,6,13,14,15,16 AND 17 AND EX OF ST LOTS                                                                                                                                      |
|                                | 1,7,8,9,10,11,12 AND LOT 18 BLK 43.                                                                                                                                                 |
|                                | Based on the historical review, the Subject Property was                                                                                                                            |
|                                | also identified as 2355, 2415, 2417 and 2501 16th Street;                                                                                                                           |
|                                | 2416 and 2418 17th Street; 1638 and 1668 Pearl Street;                                                                                                                              |
|                                | and 1655 Ocean Park Boulevard. These addresses were                                                                                                                                 |
|                                | also assessed/researched herein.                                                                                                                                                    |
| Zoning Information             | According to the City of Santa Monica Planning                                                                                                                                      |
|                                | Department, the zoning for the Subject Property is PL,                                                                                                                              |
|                                | which is defined as Institutional/Public Lands.                                                                                                                                     |
| Property Characteristics       | The Subject Property is a rectangular-shaped parcel                                                                                                                                 |
|                                | consisting of approximately 11 acres. The Subject                                                                                                                                   |
|                                | Property is generally level. A educational complex                                                                                                                                  |
|                                | occupies the north portion of the Subject Property,                                                                                                                                 |
| L                              | including classroom and administrative buildings, an                                                                                                                                |

#### 5.2.6 Summary of Past Uses of Adjoining Properties

As early as 1894, the adjoining properties were undeveloped land. From as early as 1902, residential uses were noted on adjoining properties. By 1938, commercial-type structures were evident on adjoining properties.

Between 1950 and 1967, one (1) historical gas station was noted across the street form the southeast Subject Property corner, and another historical gas station was noted across the street from the southwest Subject Property corner.

Historical city directory entries between 1948 and 2009 included a south adjacent drycleaner across Ocean Park Boulevard (1618 Ocean Park Boulevard).

Recent aerial photographs indicate that adjacent properties remain for residential and commercial uses.