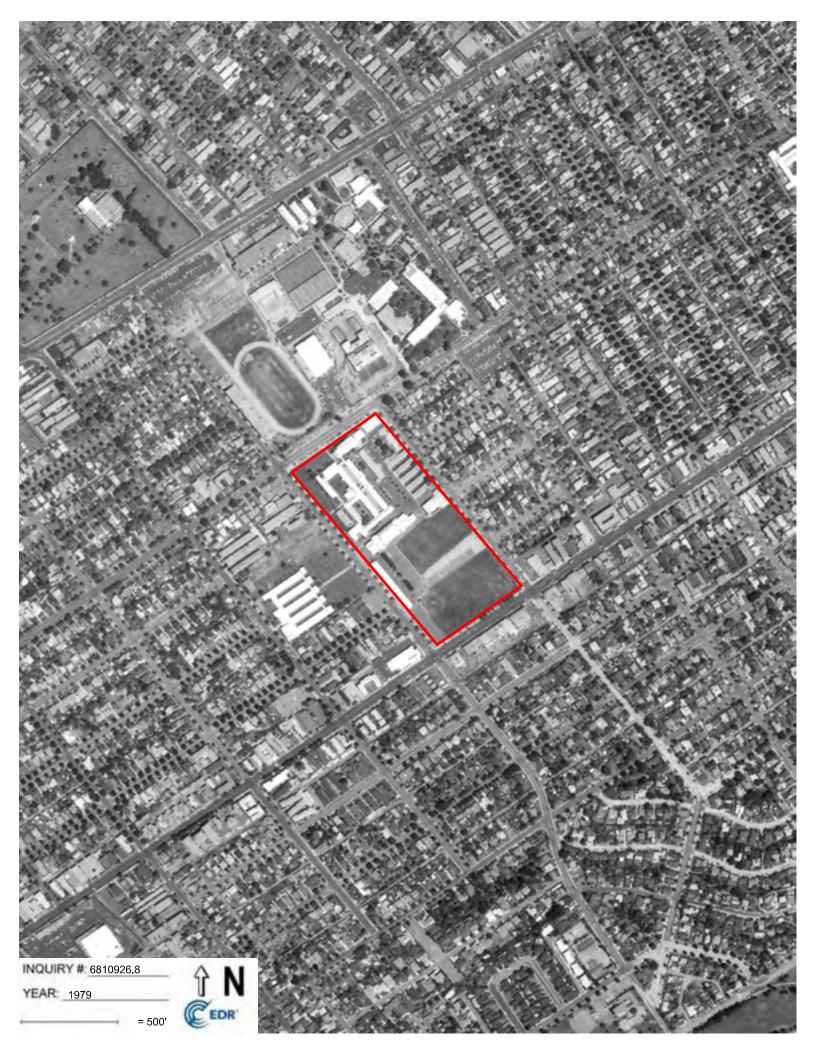

#### 5.2.1 Aerial Photograph and Map Review

Available historical aerial photographs and maps, which were provided by Environmental Data Resources (EDR), were reviewed. A summary of the review is provided in the following table. Copies of the aerial photographs and maps are provided in Appendix D.

| Resource and     | Property                 | Adjoining Properties   | General Vicinity          |
|------------------|--------------------------|------------------------|---------------------------|
| Year             |                          |                        |                           |
|                  | sports fields on the     |                        |                           |
|                  | south.                   |                        |                           |
| Topographic Map: | Subject Property         | Within densely         | Residential, commercial,  |
| 1950             | occupied by John         | developed area (pink   | and undeveloped. Far      |
|                  | Adams Junior High        | tint), including Will  | south not covered on topo |
| Insurance Maps:  | School, including an     | Rogers Elementary      | map.                      |
| 1950             | auditorium,              | School west adjacent   |                           |
|                  | classrooms, a            | across the street, and |                           |
| Aerial           | gymnasium, and           | a gas station east     |                           |
| Photograph: 1952 | woodworking and          | adjacent across 17th   |                           |
|                  | sheet metal shops, as    | Street. Another gas    |                           |
|                  | well as transformers on  | station indicated west |                           |
|                  | the north portion of the | adjacent across 16th   |                           |
|                  | Subject Property; and    | Street.                |                           |
|                  | athletic fields on the   |                        |                           |
|                  | south.                   |                        |                           |
| Aerial           | Classrooms, and a        | Residential and        | Residential and           |
| Photograph: 1964 | cafeteria and kitchen    | commercial. Santa      | commercial. Far south not |
|                  | were added on the        | Monica City College    | covered on topo map.      |
| Insurance Maps:  | east/northeast.          | north adjacent across  |                           |
| 1965             |                          | Pearl Street.          |                           |
|                  |                          |                        |                           |
| Topographic Map: |                          |                        |                           |
| 1966             |                          |                        |                           |
|                  |                          |                        |                           |
| Aerial           |                          |                        |                           |
| Photograph: 1967 |                          |                        |                           |
| Topographic Map: | General present day      | Residential and        | Residential and           |
| 1972             | layout.                  | commercial. East and   | commercial. Far south not |
|                  |                          | west adjacent gas      | covered on 1994 and 1995  |
| Aerial           |                          | stations removed.      | topo maps.                |
| Photographs:     |                          |                        |                           |
| 1972, 1979, and  |                          |                        |                           |
| 1981             |                          |                        |                           |
|                  |                          |                        |                           |
| Topographic Map: |                          |                        |                           |
| 1981             |                          |                        |                           |
|                  |                          |                        |                           |