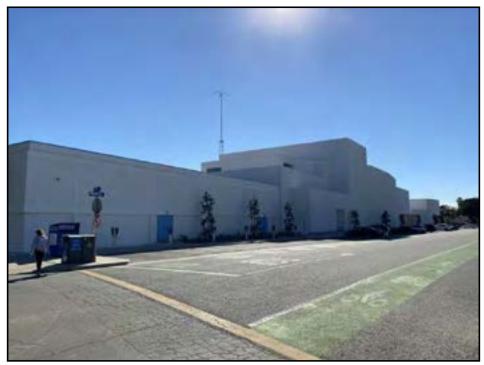

| Item                                 | Comment                                                                                                                                                                                                                                                                                                                                                                                                                                                                                                                                                |
|--------------------------------------|--------------------------------------------------------------------------------------------------------------------------------------------------------------------------------------------------------------------------------------------------------------------------------------------------------------------------------------------------------------------------------------------------------------------------------------------------------------------------------------------------------------------------------------------------------|
|                                      | auditorium, a gymnasium, and a cafeteria.                                                                                                                                                                                                                                                                                                                                                                                                                                                                                                              |
|                                      | Asphalt paved parking spaces are located within the<br>northeast portion of the complex, adjoining a pre-school<br>facility. A landscaped area adjoins the auditorium building<br>along Pearl Street (north) and the northwestern<br>classroom/administrative buildings along 16th Street.                                                                                                                                                                                                                                                             |
|                                      | The south portion of the parcel contains athletic fields and<br>ball courts, as well as an additional classroom building<br>and a clubhouse with an asphalt paved parking lot on the<br>southwest.                                                                                                                                                                                                                                                                                                                                                     |
|                                      | A campus schematic is provided in Appendix F.                                                                                                                                                                                                                                                                                                                                                                                                                                                                                                          |
| Description of Property Structure(s) | John Adams Middle School includes 17 buildings. The<br>structures comprising the classroom/administrative<br>compound (Rooms 10 through 57) on the northwest<br>portion of the Subject Property are connected by arcades<br>and concrete-paved walkways. Classroom facilities on<br>this portion of the campus include science labs and<br>pertinent storage spaces. Restrooms and custodial rooms<br>adjoin the classrooms and offices. A library is near the<br>central-west Subject Property line along 16th Street.                                |
|                                      | Additional classrooms on the central-northeast portion of<br>the campus (Rooms 70 through 86) are adjoined by a<br>preschool facility on the north, and by a cafeteria and<br>kitchen on the south. A trash area is located on the<br>northeast exterior of the cafeteria on 17th Street (east).<br>The auditorium building along Pearl Street is the only<br>two-story structure on campus. It features audience<br>seating areas, practice/recording rooms, and storage<br>spaces. An elevator is located near the approximate<br>auditorium center. |
|                                      | The gymnasium at the approximate Subject Property center features locker rooms, as well as custodial spaces and restrooms. The structure is adjoined by ball courts on the south, and by athletic fields on the southeast. The                                                                                                                                                                                                                                                                                                                         |

| Item | Comment                                                         |
|------|-----------------------------------------------------------------|
|      | field are surrounded by chain-link fencing with public          |
|      | access on the east (17th Street).                               |
|      |                                                                 |
|      | West of the athletic field/ball courts are Classrooms 92 to     |
|      | 99, as well as a Boys and Girls Clubhouse for                   |
|      | extracurricular activities, including a music recording         |
|      | studio. An asphalt-paved parking lot is located south of        |
|      | the clubhouse at 16th Street and Ocean Park Boulevard.          |
|      |                                                                 |
|      | Interior finishes include vinyl and ceramic floor tile,         |
|      | concrete, laminate flooring, and carpet. The wall and           |
|      | ceiling materials are drywall, plaster, acoustic ceiling tiles, |
|      | steel, and wood.                                                |