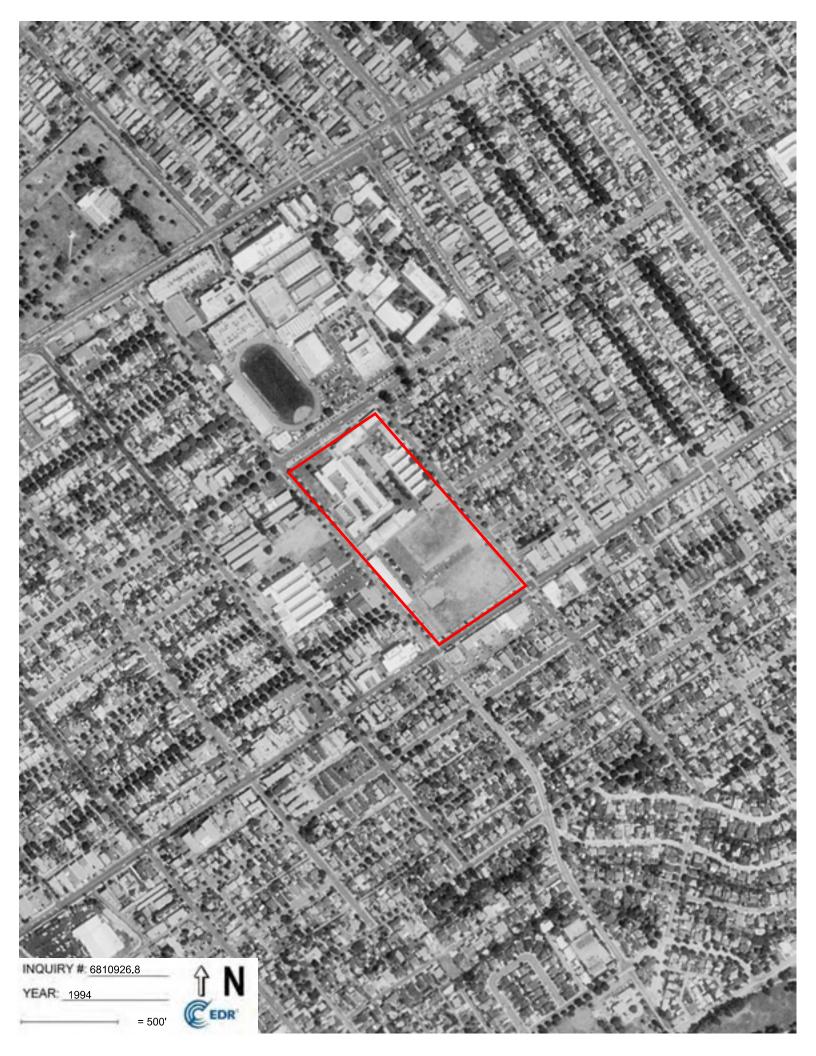

#### 5.2.1 Aerial Photograph and Map Review

Available historical aerial photographs and maps, which were provided by Environmental Data Resources (EDR), were reviewed. A summary of the review is provided in the following table. Copies of the aerial photographs and maps are provided in Appendix D.

| Resource and     | Property                 | Adjoining Properties   | General Vicinity          |
|------------------|--------------------------|------------------------|---------------------------|
| Year             |                          |                        |                           |
|                  | sports fields on the     |                        |                           |
|                  | south.                   |                        |                           |
| Topographic Map: | Subject Property         | Within densely         | Residential, commercial,  |
| 1950             | occupied by John         | developed area (pink   | and undeveloped. Far      |
|                  | Adams Junior High        | tint), including Will  | south not covered on topo |
| Insurance Maps:  | School, including an     | Rogers Elementary      | map.                      |
| 1950             | auditorium,              | School west adjacent   |                           |
|                  | classrooms, a            | across the street, and |                           |
| Aerial           | gymnasium, and           | a gas station east     |                           |
| Photograph: 1952 | woodworking and          | adjacent across 17th   |                           |
|                  | sheet metal shops, as    | Street. Another gas    |                           |
|                  | well as transformers on  | station indicated west |                           |
|                  | the north portion of the | adjacent across 16th   |                           |
|                  | Subject Property; and    | Street.                |                           |
|                  | athletic fields on the   |                        |                           |
|                  | south.                   |                        |                           |
| Aerial           | Classrooms, and a        | Residential and        | Residential and           |
| Photograph: 1964 | cafeteria and kitchen    | commercial. Santa      | commercial. Far south not |
|                  | were added on the        | Monica City College    | covered on topo map.      |
| Insurance Maps:  | east/northeast.          | north adjacent across  |                           |
| 1965             |                          | Pearl Street.          |                           |
|                  |                          |                        |                           |
| Topographic Map: |                          |                        |                           |
| 1966             |                          |                        |                           |
|                  |                          |                        |                           |
| Aerial           |                          |                        |                           |
| Photograph: 1967 |                          |                        |                           |
| Topographic Map: | General present day      | Residential and        | Residential and           |
| 1972             | layout.                  | commercial. East and   | commercial. Far south not |
|                  |                          | west adjacent gas      | covered on 1994 and 1995  |
| Aerial           |                          | stations removed.      | topo maps.                |
| Photographs:     |                          |                        |                           |
| 1972, 1979, and  |                          |                        |                           |
| 1981             |                          |                        |                           |
|                  |                          |                        |                           |
| Topographic Map: |                          |                        |                           |
| 1981             |                          |                        |                           |
|                  |                          |                        |                           |