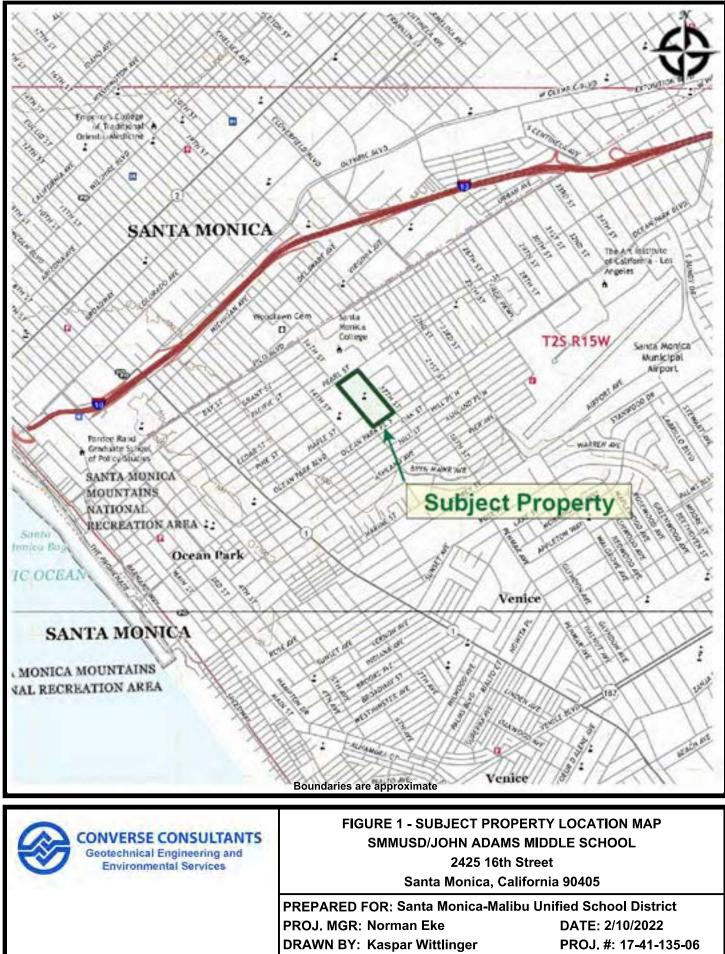

| Item                           | Comment                                                                                                                                                                             |
|--------------------------------|-------------------------------------------------------------------------------------------------------------------------------------------------------------------------------------|
| Current Use(s) of the Property | The Subject Property is owned by the Santa                                                                                                                                          |
|                                | Monica-Malibu Unified School District, and is operated as                                                                                                                           |
|                                | John Adams Middle School.                                                                                                                                                           |
|                                | A Subject Property location map and a field generated<br>Subject Property plan are provided in Appendix B.<br>Pertinent Subject Property photographs are provided in<br>Appendix C. |
| Location and Legal Description | The Subject Property is located at 2425 16th Street in the                                                                                                                          |
|                                | City of Santa Monica, California. The Subject Property is                                                                                                                           |
|                                | located on the east side of 16th Street, between Pearl                                                                                                                              |
|                                | Street and Ocean Park Boulevard. The Subject Property                                                                                                                               |
|                                | is located approximately 0.9-miles east of the juncture of                                                                                                                          |
|                                | Interstate 10 and California State Route 1.                                                                                                                                         |
|                                | The Subject Property consists of one (1) parcel and<br>is approximately 11 acres. The Los Angeles County<br>Assessor's Parcel Number for the Subject Property is                    |
|                                | 4273-024-900. The legal description for the Subject<br>Property is as follows: EAST SANTA MONICA LOTS                                                                               |
|                                | 2,3,4,5,6,13,14,15,16 AND 17 AND EX OF ST LOTS                                                                                                                                      |
|                                | 1,7,8,9,10,11,12 AND LOT 18 BLK 43.                                                                                                                                                 |
|                                | Based on the historical review, the Subject Property was                                                                                                                            |
|                                | also identified as 2355, 2415, 2417 and 2501 16th Street;                                                                                                                           |
|                                | 2416 and 2418 17th Street; 1638 and 1668 Pearl Street;                                                                                                                              |
|                                | and 1655 Ocean Park Boulevard. These addresses were                                                                                                                                 |
|                                | also assessed/researched herein.                                                                                                                                                    |
| Zoning Information             | According to the City of Santa Monica Planning                                                                                                                                      |
|                                | Department, the zoning for the Subject Property is PL,                                                                                                                              |
|                                | which is defined as Institutional/Public Lands.                                                                                                                                     |
| Property Characteristics       | The Subject Property is a rectangular-shaped parcel                                                                                                                                 |
|                                | consisting of approximately 11 acres. The Subject                                                                                                                                   |
|                                | Property is generally level. A educational complex                                                                                                                                  |
|                                | occupies the north portion of the Subject Property,                                                                                                                                 |
| L                              | including classroom and administrative buildings, an                                                                                                                                |