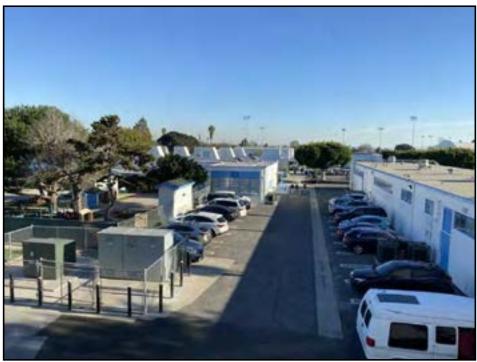

| Item                                 | Comment                                                                                                                                                                                                                                                                                                                                                                                                                                                                                                                                                |
|--------------------------------------|--------------------------------------------------------------------------------------------------------------------------------------------------------------------------------------------------------------------------------------------------------------------------------------------------------------------------------------------------------------------------------------------------------------------------------------------------------------------------------------------------------------------------------------------------------|
|                                      | auditorium, a gymnasium, and a cafeteria.                                                                                                                                                                                                                                                                                                                                                                                                                                                                                                              |
|                                      | Asphalt paved parking spaces are located within the<br>northeast portion of the complex, adjoining a pre-school<br>facility. A landscaped area adjoins the auditorium building<br>along Pearl Street (north) and the northwestern<br>classroom/administrative buildings along 16th Street.                                                                                                                                                                                                                                                             |
|                                      | The south portion of the parcel contains athletic fields and<br>ball courts, as well as an additional classroom building<br>and a clubhouse with an asphalt paved parking lot on the<br>southwest.                                                                                                                                                                                                                                                                                                                                                     |
|                                      | A campus schematic is provided in Appendix F.                                                                                                                                                                                                                                                                                                                                                                                                                                                                                                          |
| Description of Property Structure(s) | John Adams Middle School includes 17 buildings. The<br>structures comprising the classroom/administrative<br>compound (Rooms 10 through 57) on the northwest<br>portion of the Subject Property are connected by arcades<br>and concrete-paved walkways. Classroom facilities on<br>this portion of the campus include science labs and<br>pertinent storage spaces. Restrooms and custodial rooms<br>adjoin the classrooms and offices. A library is near the<br>central-west Subject Property line along 16th Street.                                |
|                                      | Additional classrooms on the central-northeast portion of<br>the campus (Rooms 70 through 86) are adjoined by a<br>preschool facility on the north, and by a cafeteria and<br>kitchen on the south. A trash area is located on the<br>northeast exterior of the cafeteria on 17th Street (east).<br>The auditorium building along Pearl Street is the only<br>two-story structure on campus. It features audience<br>seating areas, practice/recording rooms, and storage<br>spaces. An elevator is located near the approximate<br>auditorium center. |
|                                      | The gymnasium at the approximate Subject Property center features locker rooms, as well as custodial spaces and restrooms. The structure is adjoined by ball courts on the south, and by athletic fields on the southeast. The                                                                                                                                                                                                                                                                                                                         |