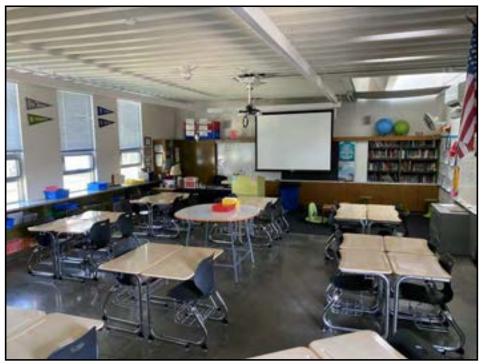

| Item                                 | Comment                                                                                                                                                                                                                                                                                                                                                                                                                                                                                                                                                |
|--------------------------------------|--------------------------------------------------------------------------------------------------------------------------------------------------------------------------------------------------------------------------------------------------------------------------------------------------------------------------------------------------------------------------------------------------------------------------------------------------------------------------------------------------------------------------------------------------------|
|                                      | auditorium, a gymnasium, and a cafeteria.                                                                                                                                                                                                                                                                                                                                                                                                                                                                                                              |
|                                      | Asphalt paved parking spaces are located within the<br>northeast portion of the complex, adjoining a pre-school<br>facility. A landscaped area adjoins the auditorium building<br>along Pearl Street (north) and the northwestern<br>classroom/administrative buildings along 16th Street.                                                                                                                                                                                                                                                             |
|                                      | The south portion of the parcel contains athletic fields and<br>ball courts, as well as an additional classroom building<br>and a clubhouse with an asphalt paved parking lot on the<br>southwest.                                                                                                                                                                                                                                                                                                                                                     |
|                                      | A campus schematic is provided in Appendix F.                                                                                                                                                                                                                                                                                                                                                                                                                                                                                                          |
| Description of Property Structure(s) | John Adams Middle School includes 17 buildings. The<br>structures comprising the classroom/administrative<br>compound (Rooms 10 through 57) on the northwest<br>portion of the Subject Property are connected by arcades<br>and concrete-paved walkways. Classroom facilities on<br>this portion of the campus include science labs and<br>pertinent storage spaces. Restrooms and custodial rooms<br>adjoin the classrooms and offices. A library is near the<br>central-west Subject Property line along 16th Street.                                |
|                                      | Additional classrooms on the central-northeast portion of<br>the campus (Rooms 70 through 86) are adjoined by a<br>preschool facility on the north, and by a cafeteria and<br>kitchen on the south. A trash area is located on the<br>northeast exterior of the cafeteria on 17th Street (east).<br>The auditorium building along Pearl Street is the only<br>two-story structure on campus. It features audience<br>seating areas, practice/recording rooms, and storage<br>spaces. An elevator is located near the approximate<br>auditorium center. |
|                                      | The gymnasium at the approximate Subject Property center features locker rooms, as well as custodial spaces and restrooms. The structure is adjoined by ball courts on the south, and by athletic fields on the southeast. The                                                                                                                                                                                                                                                                                                                         |