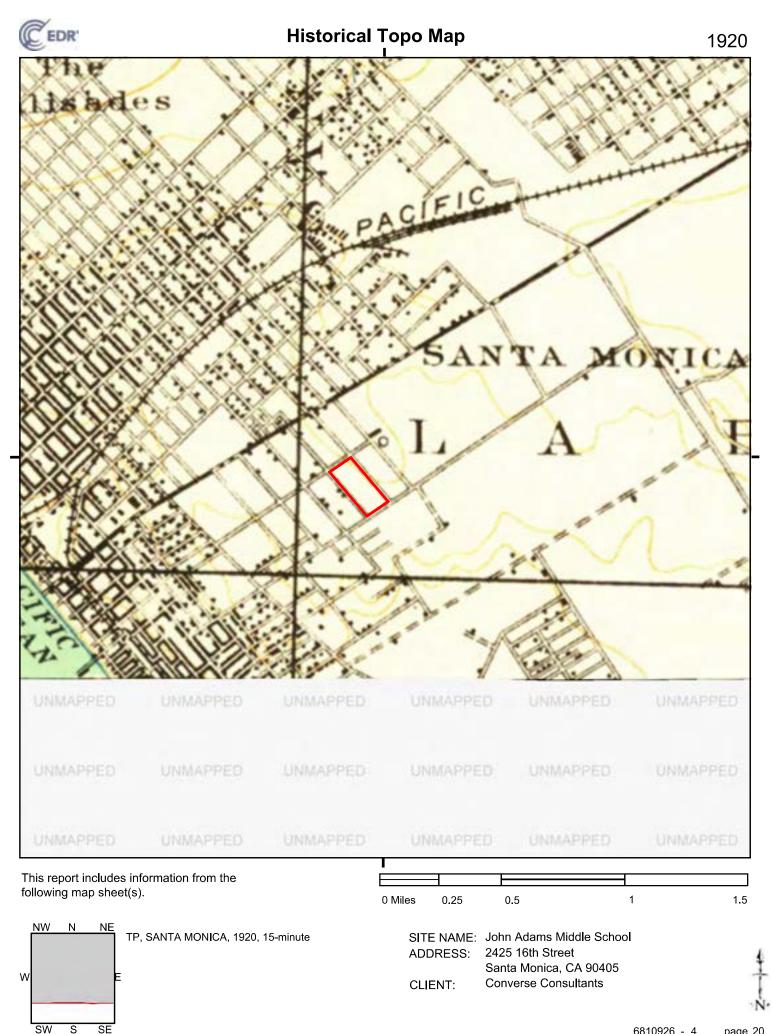

|                  | Historical Summary      |                        |                              |  |  |  |
|------------------|-------------------------|------------------------|------------------------------|--|--|--|
| Resource and     | Property                | Adjoining Properties   | General Vicinity             |  |  |  |
| Year             |                         |                        |                              |  |  |  |
| Topographic      | Undeveloped.            | Undeveloped. Roads     | Small structures,            |  |  |  |
| Maps: 1894,      |                         | adjoin the Subject     | undeveloped land, roads      |  |  |  |
| 1896, 1898, and  |                         | Property on the north, | and railroads. City of Santa |  |  |  |
| 1900             |                         | the south, the east,   | Monica to the west. Far      |  |  |  |
|                  |                         | and the west.          | south not covered on 1894,   |  |  |  |
|                  |                         |                        | 1898 and 1900 topo maps.     |  |  |  |
| Topographic      | Undeveloped.            | Small developments     | Small structures,            |  |  |  |
| Maps: 1902,      |                         | on the west.           | undeveloped land, roads      |  |  |  |
| 1920, and 1921   |                         |                        | and railroads. City of Santa |  |  |  |
|                  |                         |                        | Monica to the west.          |  |  |  |
|                  |                         |                        | Increased development        |  |  |  |
|                  |                         |                        | throughout the area.         |  |  |  |
|                  |                         |                        | Potential oil well indicated |  |  |  |
|                  |                         |                        | to the northeast by 1920.    |  |  |  |
|                  |                         |                        | Far south not covered.       |  |  |  |
| Topographic Map: | Undeveloped.            | Small developments     | Residential, commercial,     |  |  |  |
| 1924, 1925       |                         | on the west.           | and undeveloped.             |  |  |  |
|                  |                         |                        | Aforementioned potential oil |  |  |  |
|                  |                         |                        | well to the northeast        |  |  |  |
|                  |                         |                        | marked blue (small           |  |  |  |
|                  |                         |                        | waterbody).                  |  |  |  |
| Aerial           | Undeveloped             | Undeveloped and        | Residential and              |  |  |  |
| Photograph: 1928 |                         | residential.           | undeveloped. Apparent        |  |  |  |
|                  |                         |                        | water tank to the northeast. |  |  |  |
| Topographic Map: | Undeveloped             | Small developments     | Residential, commercial,     |  |  |  |
| 1934             |                         | on the west.           | and undeveloped. Municipal   |  |  |  |
|                  |                         |                        | airport to the far           |  |  |  |
|                  |                         |                        | east-northeast.              |  |  |  |
| Aerial           | Northwest portion of    | Residential,           | Residential, commercial,     |  |  |  |
| Photograph: 1938 | the Subject Property in | commercial, and        | agricultural, and            |  |  |  |
|                  | general current day     | undeveloped.           | undeveloped.                 |  |  |  |
|                  | layout. Associated      |                        |                              |  |  |  |
|                  | structures throughout   |                        |                              |  |  |  |
|                  | the remainder of the    |                        |                              |  |  |  |
|                  | north portion of the    |                        |                              |  |  |  |
|                  | Subject Property, and   |                        |                              |  |  |  |