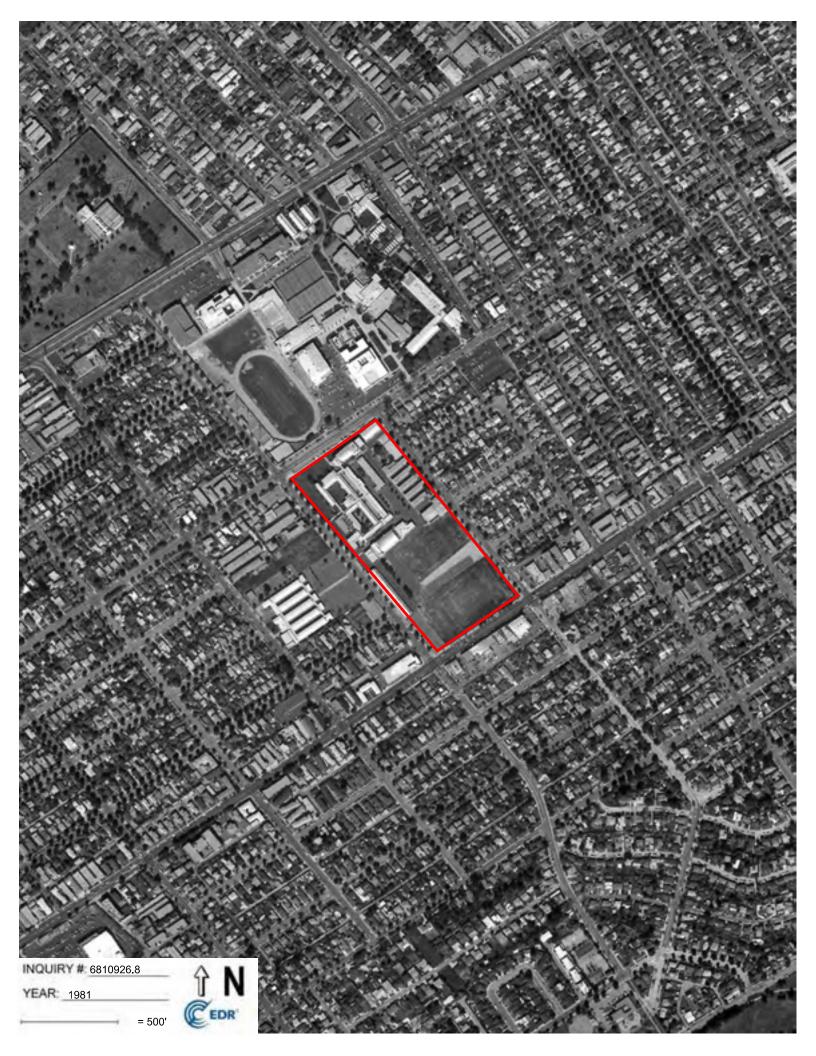

#### 5.2.1 Aerial Photograph and Map Review

Available historical aerial photographs and maps, which were provided by Environmental Data Resources (EDR), were reviewed. A summary of the review is provided in the following table. Copies of the aerial photographs and maps are provided in Appendix D.

| Resource and     | Property                 | Adjoining Properties   | General Vicinity          |
|------------------|--------------------------|------------------------|---------------------------|
| Year             |                          |                        |                           |
|                  | sports fields on the     |                        |                           |
|                  | south.                   |                        |                           |
| Topographic Map: | Subject Property         | Within densely         | Residential, commercial,  |
| 1950             | occupied by John         | developed area (pink   | and undeveloped. Far      |
|                  | Adams Junior High        | tint), including Will  | south not covered on topo |
| Insurance Maps:  | School, including an     | Rogers Elementary      | map.                      |
| 1950             | auditorium,              | School west adjacent   |                           |
|                  | classrooms, a            | across the street, and |                           |
| Aerial           | gymnasium, and           | a gas station east     |                           |
| Photograph: 1952 | woodworking and          | adjacent across 17th   |                           |
|                  | sheet metal shops, as    | Street. Another gas    |                           |
|                  | well as transformers on  | station indicated west |                           |
|                  | the north portion of the | adjacent across 16th   |                           |
|                  | Subject Property; and    | Street.                |                           |
|                  | athletic fields on the   |                        |                           |
|                  | south.                   |                        |                           |
| Aerial           | Classrooms, and a        | Residential and        | Residential and           |
| Photograph: 1964 | cafeteria and kitchen    | commercial. Santa      | commercial. Far south not |
|                  | were added on the        | Monica City College    | covered on topo map.      |
| Insurance Maps:  | east/northeast.          | north adjacent across  |                           |
| 1965             |                          | Pearl Street.          |                           |
|                  |                          |                        |                           |
| Topographic Map: |                          |                        |                           |
| 1966             |                          |                        |                           |
|                  |                          |                        |                           |
| Aerial           |                          |                        |                           |
| Photograph: 1967 |                          |                        |                           |
| Topographic Map: | General present day      | Residential and        | Residential and           |
| 1972             | layout.                  | commercial. East and   | commercial. Far south not |
|                  |                          | west adjacent gas      | covered on 1994 and 1995  |
| Aerial           |                          | stations removed.      | topo maps.                |
| Photographs:     |                          |                        |                           |
| 1972, 1979, and  |                          |                        |                           |
| 1981             |                          |                        |                           |
|                  |                          |                        |                           |
| Topographic Map: |                          |                        |                           |
| 1981             |                          |                        |                           |
|                  |                          |                        |                           |