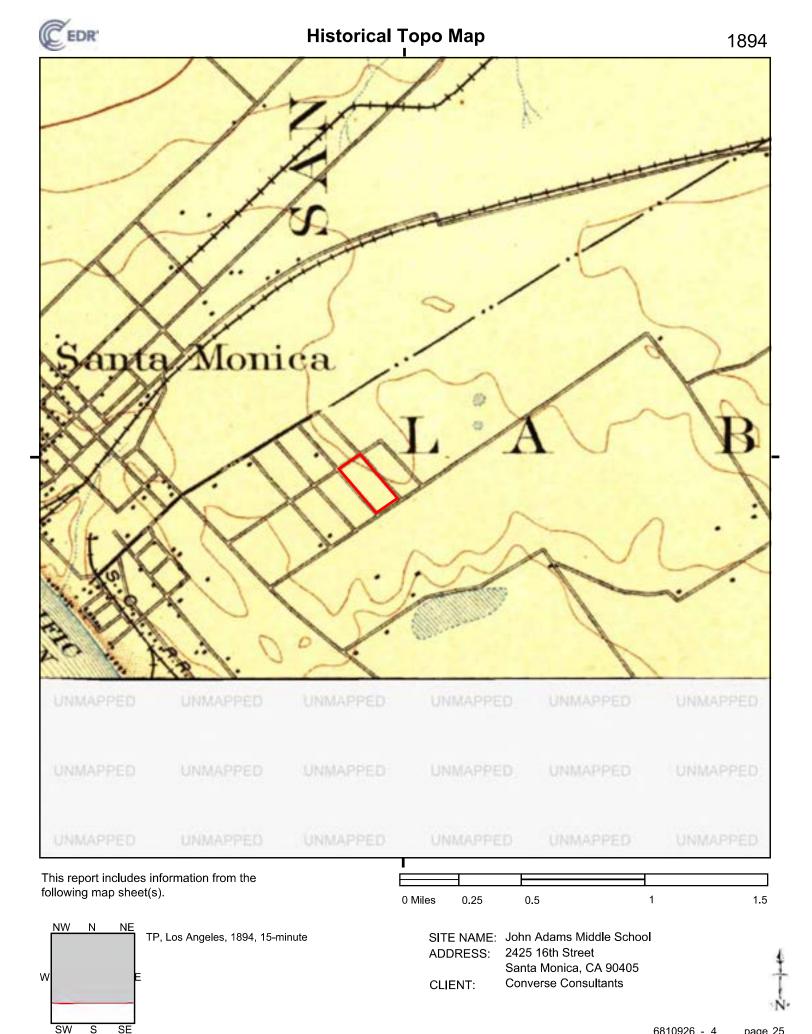

#### 5.2.1 Aerial Photograph and Map Review

Available historical aerial photographs and maps, which were provided by Environmental Data Resources (EDR), were reviewed. A summary of the review is provided in the following table. Copies of the aerial photographs and maps are provided in Appendix D.

|                  | Historical Summary      |                        |                              |  |  |  |
|------------------|-------------------------|------------------------|------------------------------|--|--|--|
| Resource and     | Property                | Adjoining Properties   | General Vicinity             |  |  |  |
| Year             |                         |                        |                              |  |  |  |
| Topographic      | Undeveloped.            | Undeveloped. Roads     | Small structures,            |  |  |  |
| Maps: 1894,      |                         | adjoin the Subject     | undeveloped land, roads      |  |  |  |
| 1896, 1898, and  |                         | Property on the north, | and railroads. City of Santa |  |  |  |
| 1900             |                         | the south, the east,   | Monica to the west. Far      |  |  |  |
|                  |                         | and the west.          | south not covered on 1894,   |  |  |  |
|                  |                         |                        | 1898 and 1900 topo maps.     |  |  |  |
| Topographic      | Undeveloped.            | Small developments     | Small structures,            |  |  |  |
| Maps: 1902,      |                         | on the west.           | undeveloped land, roads      |  |  |  |
| 1920, and 1921   |                         |                        | and railroads. City of Santa |  |  |  |
|                  |                         |                        | Monica to the west.          |  |  |  |
|                  |                         |                        | Increased development        |  |  |  |
|                  |                         |                        | throughout the area.         |  |  |  |
|                  |                         |                        | Potential oil well indicated |  |  |  |
|                  |                         |                        | to the northeast by 1920.    |  |  |  |
|                  |                         |                        | Far south not covered.       |  |  |  |
| Topographic Map: | Undeveloped.            | Small developments     | Residential, commercial,     |  |  |  |
| 1924, 1925       |                         | on the west.           | and undeveloped.             |  |  |  |
|                  |                         |                        | Aforementioned potential oil |  |  |  |
|                  |                         |                        | well to the northeast        |  |  |  |
|                  |                         |                        | marked blue (small           |  |  |  |
|                  |                         |                        | waterbody).                  |  |  |  |
| Aerial           | Undeveloped             | Undeveloped and        | Residential and              |  |  |  |
| Photograph: 1928 |                         | residential.           | undeveloped. Apparent        |  |  |  |
|                  |                         |                        | water tank to the northeast. |  |  |  |
| Topographic Map: | Undeveloped             | Small developments     | Residential, commercial,     |  |  |  |
| 1934             |                         | on the west.           | and undeveloped. Municipal   |  |  |  |
|                  |                         |                        | airport to the far           |  |  |  |
|                  |                         |                        | east-northeast.              |  |  |  |
| Aerial           | Northwest portion of    | Residential,           | Residential, commercial,     |  |  |  |
| Photograph: 1938 | the Subject Property in | commercial, and        | agricultural, and            |  |  |  |
|                  | general current day     | undeveloped.           | undeveloped.                 |  |  |  |
|                  | layout. Associated      |                        |                              |  |  |  |
|                  | structures throughout   |                        |                              |  |  |  |
|                  | the remainder of the    |                        |                              |  |  |  |
|                  | north portion of the    |                        |                              |  |  |  |
|                  | Subject Property, and   |                        |                              |  |  |  |

#### 5.2.4 Data Failure

Historical information regarding the Subject Property indicated the Subject Property was undeveloped land as early as 1894. Therefore, no historical data failure occurred during this assessment.

#### 5.2.5 Summary of Historical Property Use

Historically, from as early as 1894, the Subject Property was undeveloped land. From as early as 1938, the present day school campus was gradually developed, and by 1972, the Subject Property appeared in the general current configuration.

#### 5.2.6 Summary of Past Uses of Adjoining Properties

As early as 1894, the adjoining properties were undeveloped land. From as early as 1902, residential uses were noted on adjoining properties. By 1938, commercial-type structures were evident on adjoining properties.

#### 5.2.7 Summary of Past Uses of the Surrounding Area

Residential uses were evident in the surrounding area from as early as 1894. By 1924, commercial uses were evident, which included a municipal airport to the far east-northeast by 1934.