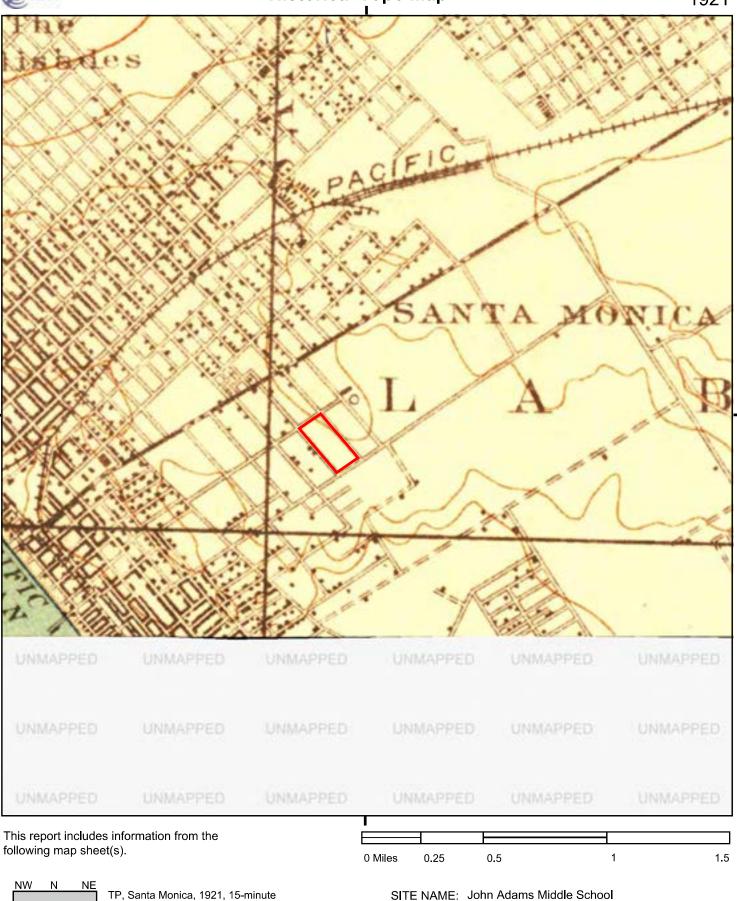

|                  | Historical Summary      |                        |                              |  |  |  |
|------------------|-------------------------|------------------------|------------------------------|--|--|--|
| Resource and     | Property                | Adjoining Properties   | General Vicinity             |  |  |  |
| Year             |                         |                        |                              |  |  |  |
| Topographic      | Undeveloped.            | Undeveloped. Roads     | Small structures,            |  |  |  |
| Maps: 1894,      |                         | adjoin the Subject     | undeveloped land, roads      |  |  |  |
| 1896, 1898, and  |                         | Property on the north, | and railroads. City of Santa |  |  |  |
| 1900             |                         | the south, the east,   | Monica to the west. Far      |  |  |  |
|                  |                         | and the west.          | south not covered on 1894,   |  |  |  |
|                  |                         |                        | 1898 and 1900 topo maps.     |  |  |  |
| Topographic      | Undeveloped.            | Small developments     | Small structures,            |  |  |  |
| Maps: 1902,      |                         | on the west.           | undeveloped land, roads      |  |  |  |
| 1920, and 1921   |                         |                        | and railroads. City of Santa |  |  |  |
|                  |                         |                        | Monica to the west.          |  |  |  |
|                  |                         |                        | Increased development        |  |  |  |
|                  |                         |                        | throughout the area.         |  |  |  |
|                  |                         |                        | Potential oil well indicated |  |  |  |
|                  |                         |                        | to the northeast by 1920.    |  |  |  |
|                  |                         |                        | Far south not covered.       |  |  |  |
| Topographic Map: | Undeveloped.            | Small developments     | Residential, commercial,     |  |  |  |
| 1924, 1925       |                         | on the west.           | and undeveloped.             |  |  |  |
|                  |                         |                        | Aforementioned potential oil |  |  |  |
|                  |                         |                        | well to the northeast        |  |  |  |
|                  |                         |                        | marked blue (small           |  |  |  |
|                  |                         |                        | waterbody).                  |  |  |  |
| Aerial           | Undeveloped             | Undeveloped and        | Residential and              |  |  |  |
| Photograph: 1928 |                         | residential.           | undeveloped. Apparent        |  |  |  |
|                  |                         |                        | water tank to the northeast. |  |  |  |
| Topographic Map: | Undeveloped             | Small developments     | Residential, commercial,     |  |  |  |
| 1934             |                         | on the west.           | and undeveloped. Municipal   |  |  |  |
|                  |                         |                        | airport to the far           |  |  |  |
|                  |                         |                        | east-northeast.              |  |  |  |
| Aerial           | Northwest portion of    | Residential,           | Residential, commercial,     |  |  |  |
| Photograph: 1938 | the Subject Property in | commercial, and        | agricultural, and            |  |  |  |
|                  | general current day     | undeveloped.           | undeveloped.                 |  |  |  |
|                  | layout. Associated      |                        |                              |  |  |  |
|                  | structures throughout   |                        |                              |  |  |  |
|                  | the remainder of the    |                        |                              |  |  |  |
|                  | north portion of the    |                        |                              |  |  |  |
|                  | Subject Property, and   |                        |                              |  |  |  |

| Resource and     | Property                 | Adjoining Properties   | General Vicinity          |
|------------------|--------------------------|------------------------|---------------------------|
| Year             |                          |                        |                           |
|                  | sports fields on the     |                        |                           |
|                  | south.                   |                        |                           |
| Topographic Map: | Subject Property         | Within densely         | Residential, commercial,  |
| 1950             | occupied by John         | developed area (pink   | and undeveloped. Far      |
|                  | Adams Junior High        | tint), including Will  | south not covered on topo |
| Insurance Maps:  | School, including an     | Rogers Elementary      | map.                      |
| 1950             | auditorium,              | School west adjacent   |                           |
|                  | classrooms, a            | across the street, and |                           |
| Aerial           | gymnasium, and           | a gas station east     |                           |
| Photograph: 1952 | woodworking and          | adjacent across 17th   |                           |
|                  | sheet metal shops, as    | Street. Another gas    |                           |
|                  | well as transformers on  | station indicated west |                           |
|                  | the north portion of the | adjacent across 16th   |                           |
|                  | Subject Property; and    | Street.                |                           |
|                  | athletic fields on the   |                        |                           |
|                  | south.                   |                        |                           |
| Aerial           | Classrooms, and a        | Residential and        | Residential and           |
| Photograph: 1964 | cafeteria and kitchen    | commercial. Santa      | commercial. Far south not |
|                  | were added on the        | Monica City College    | covered on topo map.      |
| Insurance Maps:  | east/northeast.          | north adjacent across  |                           |
| 1965             |                          | Pearl Street.          |                           |
|                  |                          |                        |                           |
| Topographic Map: |                          |                        |                           |
| 1966             |                          |                        |                           |
|                  |                          |                        |                           |
| Aerial           |                          |                        |                           |
| Photograph: 1967 |                          |                        |                           |
| Topographic Map: | General present day      | Residential and        | Residential and           |
| 1972             | layout.                  | commercial. East and   | commercial. Far south not |
|                  |                          | west adjacent gas      | covered on 1994 and 1995  |
| Aerial           |                          | stations removed.      | topo maps.                |
| Photographs:     |                          |                        |                           |
| 1972, 1979, and  |                          |                        |                           |
| 1981             |                          |                        |                           |
|                  |                          |                        |                           |
| Topographic Map: |                          |                        |                           |
| 1981             |                          |                        |                           |
|                  |                          |                        |                           |