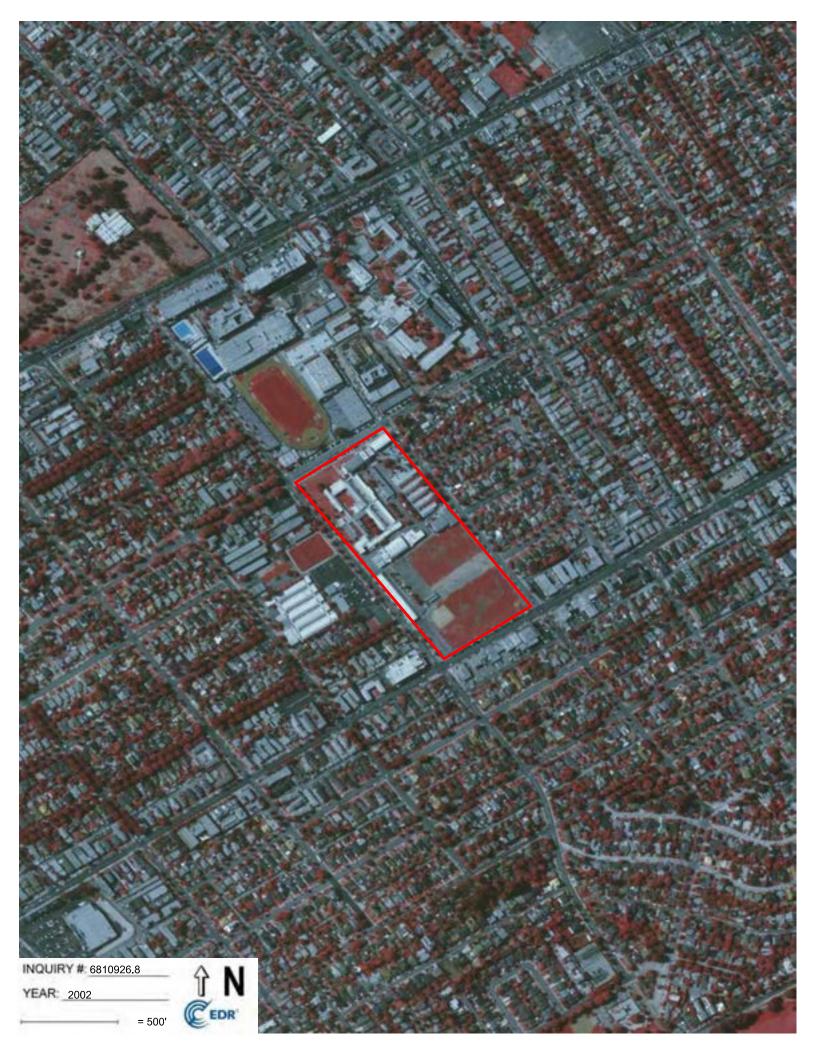

#### 5.2.1 Aerial Photograph and Map Review

Available historical aerial photographs and maps, which were provided by Environmental Data Resources (EDR), were reviewed. A summary of the review is provided in the following table. Copies of the aerial photographs and maps are provided in Appendix D.

| Resource and      | Property               | Adjoining Properties | General Vicinity |
|-------------------|------------------------|----------------------|------------------|
| Year              |                        |                      |                  |
| Insurance Maps:   |                        |                      |                  |
| 1986              |                        |                      |                  |
|                   |                        |                      |                  |
| Aerial            |                        |                      |                  |
| Photographs:      |                        |                      |                  |
| 1989 and 1994     |                        |                      |                  |
|                   |                        |                      |                  |
| Topographic       |                        |                      |                  |
| Maps: 1994 and    |                        |                      |                  |
| 1995              |                        |                      |                  |
| Aerial            | School campus.         | Residential and      | Residential and  |
| Photographs:      | Current day clubhouse  | commercial.          | commercial.      |
| 2002, 2005, 2009, | on the southwest       |                      |                  |
| and 2012          | depicted by 2009, and  |                      |                  |
|                   | associated parking lot |                      |                  |
| Topographic       | by 2012.               |                      |                  |
| Maps: 2012 and    |                        |                      |                  |
| 2015              |                        |                      |                  |
|                   |                        |                      |                  |
| Aerial            |                        |                      |                  |
| Photograph: 2016  |                        |                      |                  |
|                   |                        |                      |                  |
| Topographic Map:  |                        |                      |                  |
| 2018              |                        |                      |                  |