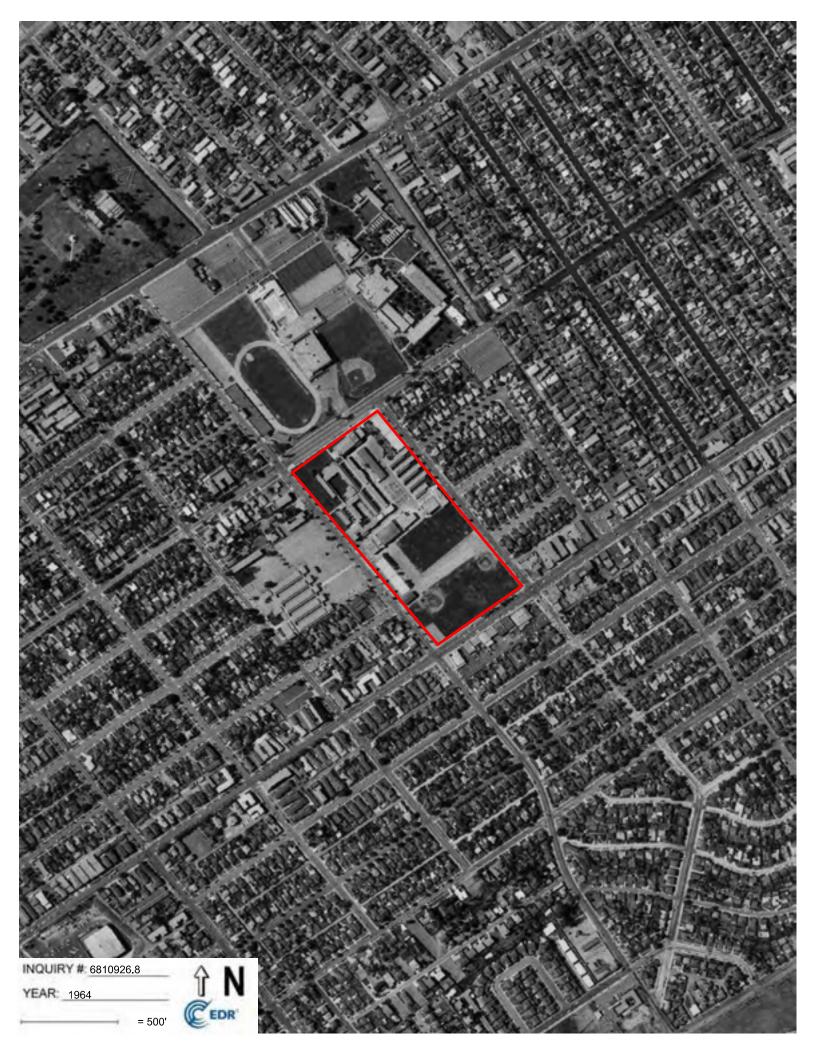

| Resource and     | Property                 | Adjoining Properties   | General Vicinity          |
|------------------|--------------------------|------------------------|---------------------------|
| Year             |                          |                        |                           |
|                  | sports fields on the     |                        |                           |
|                  | south.                   |                        |                           |
| Topographic Map: | Subject Property         | Within densely         | Residential, commercial,  |
| 1950             | occupied by John         | developed area (pink   | and undeveloped. Far      |
|                  | Adams Junior High        | tint), including Will  | south not covered on topo |
| Insurance Maps:  | School, including an     | Rogers Elementary      | map.                      |
| 1950             | auditorium,              | School west adjacent   |                           |
|                  | classrooms, a            | across the street, and |                           |
| Aerial           | gymnasium, and           | a gas station east     |                           |
| Photograph: 1952 | woodworking and          | adjacent across 17th   |                           |
|                  | sheet metal shops, as    | Street. Another gas    |                           |
|                  | well as transformers on  | station indicated west |                           |
|                  | the north portion of the | adjacent across 16th   |                           |
|                  | Subject Property; and    | Street.                |                           |
|                  | athletic fields on the   |                        |                           |
|                  | south.                   |                        |                           |
| Aerial           | Classrooms, and a        | Residential and        | Residential and           |
| Photograph: 1964 | cafeteria and kitchen    | commercial. Santa      | commercial. Far south not |
|                  | were added on the        | Monica City College    | covered on topo map.      |
| Insurance Maps:  | east/northeast.          | north adjacent across  |                           |
| 1965             |                          | Pearl Street.          |                           |
|                  |                          |                        |                           |
| Topographic Map: |                          |                        |                           |
| 1966             |                          |                        |                           |
|                  |                          |                        |                           |
| Aerial           |                          |                        |                           |
| Photograph: 1967 |                          |                        |                           |
| Topographic Map: | General present day      | Residential and        | Residential and           |
| 1972             | layout.                  | commercial. East and   | commercial. Far south not |
|                  |                          | west adjacent gas      | covered on 1994 and 1995  |
| Aerial           |                          | stations removed.      | topo maps.                |
| Photographs:     |                          |                        |                           |
| 1972, 1979, and  |                          |                        |                           |
| 1981             |                          |                        |                           |
|                  |                          |                        |                           |
| Topographic Map: |                          |                        |                           |
| 1981             |                          |                        |                           |
|                  |                          |                        |                           |

| Resource and      | Property               | Adjoining Properties | General Vicinity |
|-------------------|------------------------|----------------------|------------------|
| Year              |                        |                      |                  |
| Insurance Maps:   |                        |                      |                  |
| 1986              |                        |                      |                  |
|                   |                        |                      |                  |
| Aerial            |                        |                      |                  |
| Photographs:      |                        |                      |                  |
| 1989 and 1994     |                        |                      |                  |
|                   |                        |                      |                  |
| Topographic       |                        |                      |                  |
| Maps: 1994 and    |                        |                      |                  |
| 1995              |                        |                      |                  |
| Aerial            | School campus.         | Residential and      | Residential and  |
| Photographs:      | Current day clubhouse  | commercial.          | commercial.      |
| 2002, 2005, 2009, | on the southwest       |                      |                  |
| and 2012          | depicted by 2009, and  |                      |                  |
|                   | associated parking lot |                      |                  |
| Topographic       | by 2012.               |                      |                  |
| Maps: 2012 and    |                        |                      |                  |
| 2015              |                        |                      |                  |
|                   |                        |                      |                  |
| Aerial            |                        |                      |                  |
| Photograph: 2016  |                        |                      |                  |
|                   |                        |                      |                  |
| Topographic Map:  |                        |                      |                  |
| 2018              |                        |                      |                  |