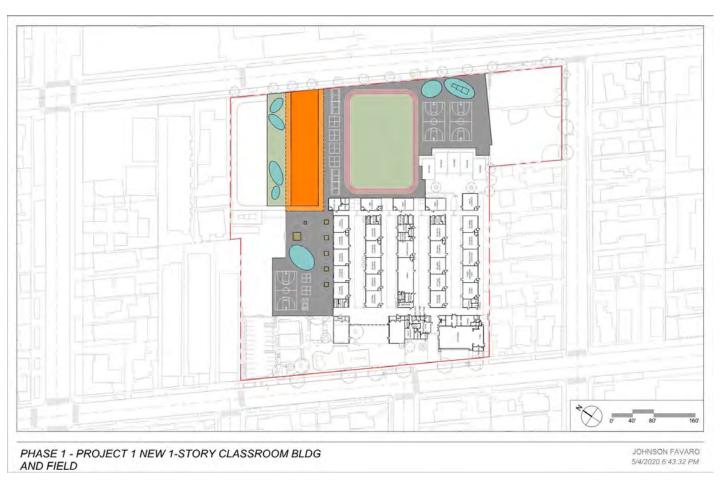

# Will Rogers E.S.

Classroom Building Field and Playgrounds \$22,835,400 Priority 1