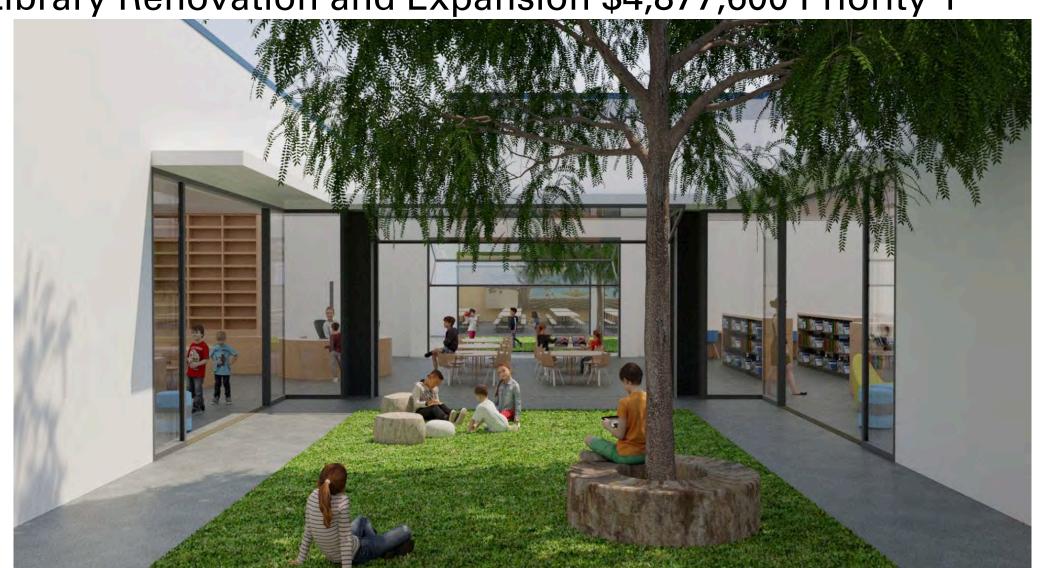

|                   | \$1,400,000                    | \$1,960,000                     |                       |
| JAMS          | Library                                   | Renovation        |                                |                                 |                       |
|               |                                           | and New           |                                |                                 |                       |
|               |                                           | Outdoor Deck      | \$1,161,793                    | \$1,626,510                     | \$3,586,510           |

\$ 88,698,645

# Grant E.S.

Library Renovation and Expansion \$4,877,600 Priority 1



# Grant E.S.

Library Renovation and Expansion \$4,877,600 Priority 1



### Grant E.S.

Courtyard Renovation \$915,600 Priority 1



# Grant E.S. Courtyard Renovation \$915,600 Priority 1



# Will Rogers E.S.

Classroom Building Field and Playgrounds \$22,835,400 Priority 1



# Will Rogers E.S.

Classroom Building Field and Playgrounds \$22,835,400 Priority 1



### Edison L.A.

#### HVAC Project \$2,800,000 Priority 2



#### PK/TK Satellite Campus Improvements \$3,024,715 Priority 2





PK/TK Satellite Campus Improvements \$3,024,715 Priority 2



#### Bldg B. Front Lawn Improvements\$1,569,526 Priority 2



Bldg B. Front Lawn Improvements\$1,569,526 Priority 2



#### Patio/Outdoor Classroom Improvements \$2,250,937 Priority3









Patio/Outdoor Classroom Improvements \$2,250,937 Priority3



# McKinley E.S.

New Classroom/School Support Building \$