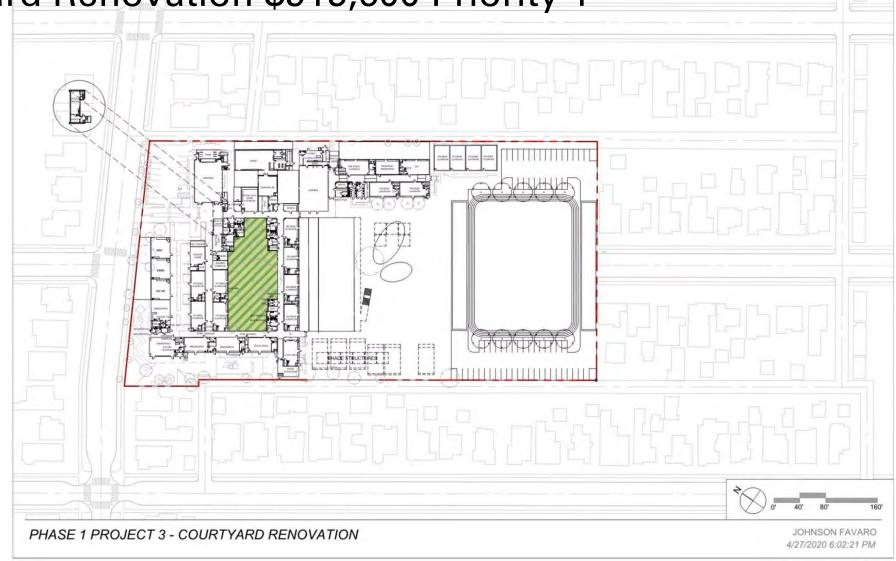

### Grant E.S.

Courtyard Renovation \$915,600 Priority 1

# Grant E.S. Courtyard Renovation \$915,600 Priority 1