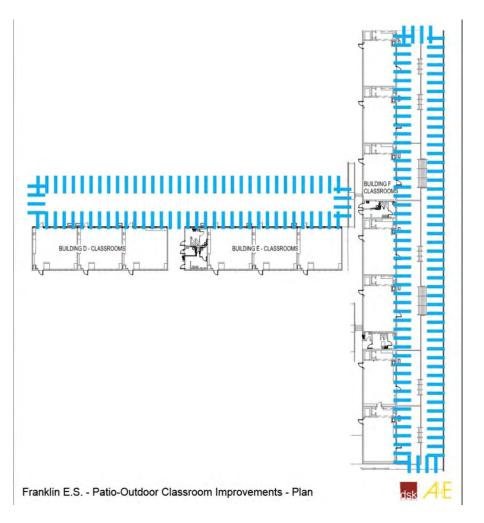

#### Patio/Outdoor Classroom Improvements \$2,250,937 Priority3

Patio/Outdoor Classroom Improvements \$2,250,937 Priority3