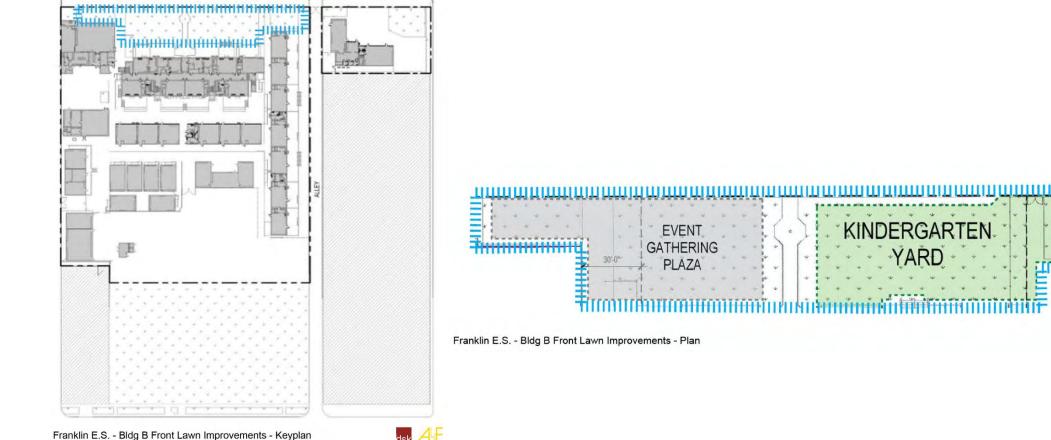

#### Bldg B. Front Lawn Improvements\$1,569,526 Priority 2

Bldg B. Front Lawn Improvements\$1,569,526 Priority 2