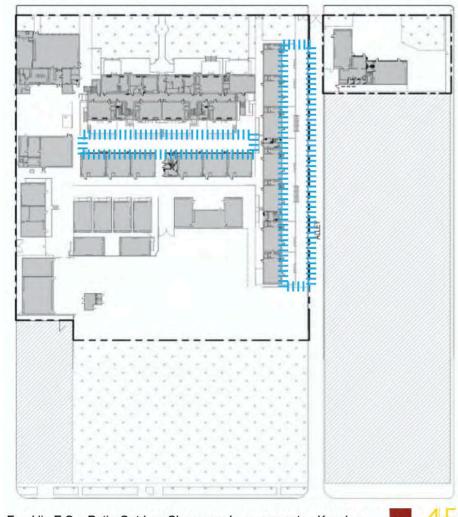

#### Patio/Outdoor Classroom Improvements \$2,250,937 Priority3

Patio/Outdoor Classroom Improvements \$2,250,937 Priority3