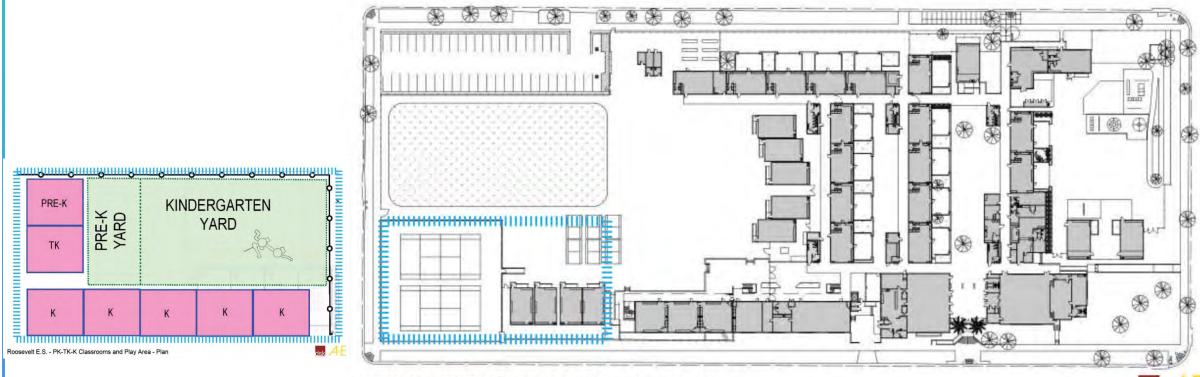

### Roosevelt E.S.

PK/TK/K Classrooms & Play Areas (Phase 1) \$16,425,956 Priority 2