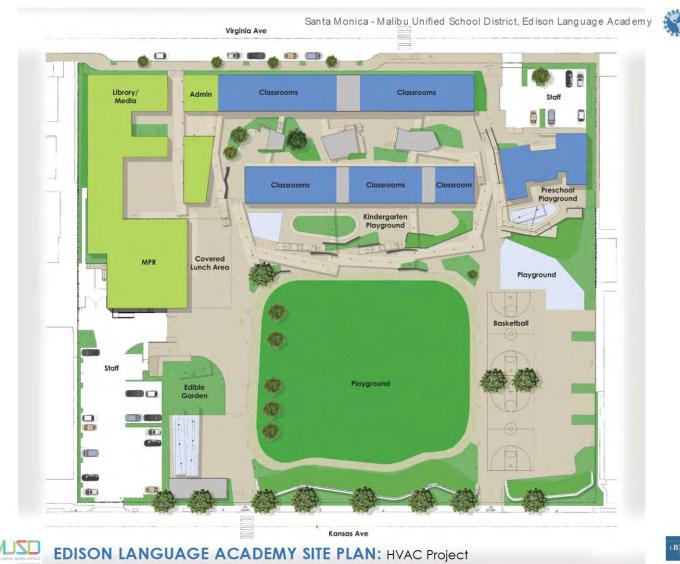

and New           |                                |                                 |                       |
|               |                                           | Outdoor Deck      | \$1,161,793                    | \$1,626,510                     | \$3,586,510           |

\$ 88,698,645

# Grant E.S.

Library Renovation and Expansion \$4,877,600 Priority 1



# Grant E.S.

Library Renovation and Expansion \$4,877,600 Priority 1



### Grant E.S.

Courtyard Renovation \$915,600 Priority 1



# Grant E.S. Courtyard Renovation \$915,600 Priority 1



# Will Rogers E.S.

Classroom Building Field and Playgrounds \$22,835,400 Priority 1



# Will Rogers E.S.

Classroom Building Field and Playgrounds \$22,835,400 Priority 1



### Edison L.A.

#### HVAC Project \$2,800,000 Priority 2



#### PK/TK Satellite Campus Improvements \$3,024,715 Priority 2





PK/TK Satellite Campus Improvements \$3,024,715 Priority 2



#### Bldg B. Front Lawn Improvements\$1,569,526 Priority 2



Bldg B. Front Lawn Improvements\$1,569,526 Priority 2



#### Patio/Outdoor Classroom Improvements \$2,250,937 Priority3









Patio/Outdoor Classroom Improvements \$2,250,937 Priority3



# McKinley E.S.

New Classroom/School Support Building \$29,492,400

**Priority 1** 



# McKinley E.S.

New Classroom/School Support Building \$29,492,400 Priority 1



### Roosevelt E.S.

PK/TK/K Classrooms & Play Areas (Phase 1) \$16,425,956 Priority 2







### Roosevelt E.S.

PK/TK/K Classrooms & Play Areas (Phase 1) \$16,425,956 Priority 2



# JAMS COORIDORS \$1,960,000

# **JAMS**

Library \$1,626,510