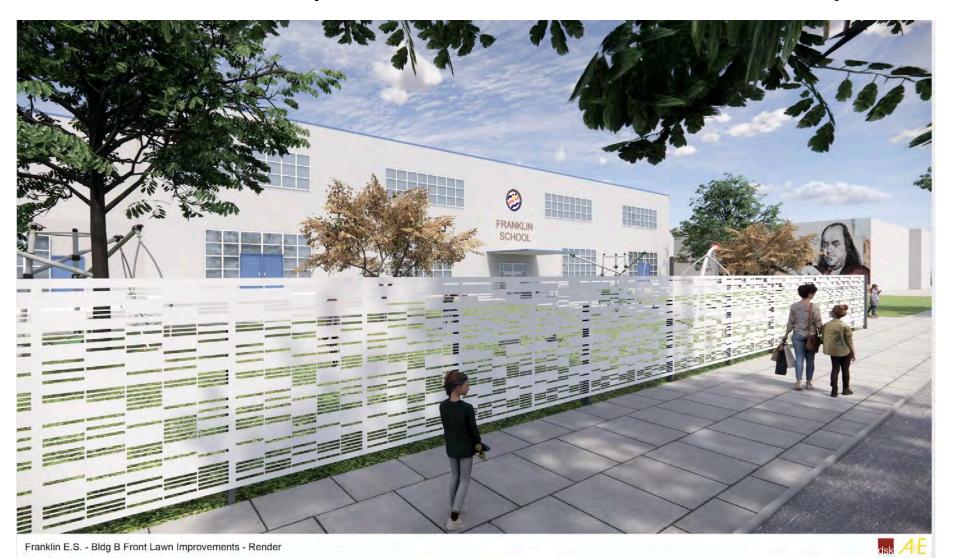

#### Bldg B. Front Lawn Improvements\$1,569,526 Priority 2

Bldg B. Front Lawn Improvements\$1,569,526 Priority 2