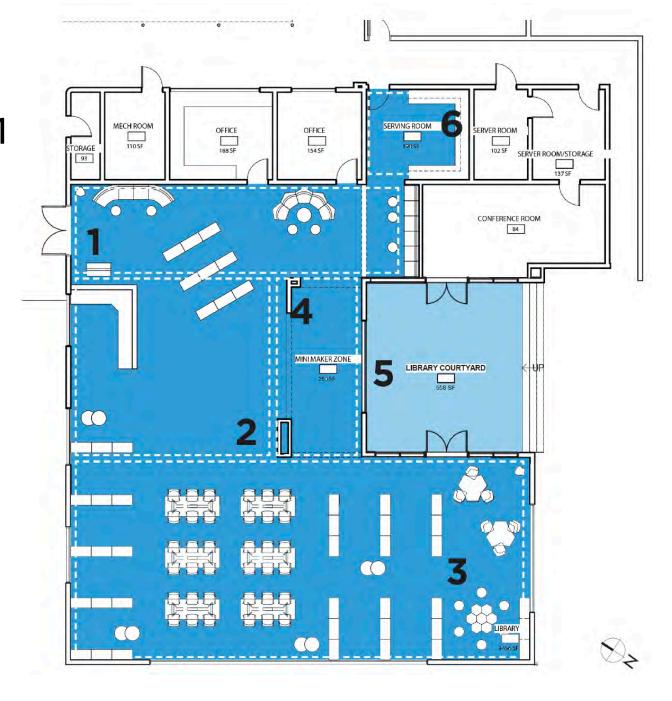

# **JAMS**

Library \$1,626,510 Priority 1

# JAMS

Library \$1,626,510 Priority 1