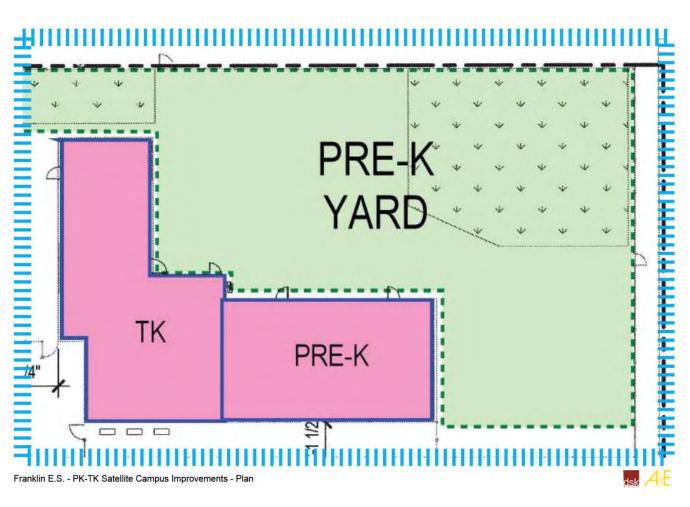

#### PK/TK Satellite Campus Improvements \$3,024,715 Priority 2

PK/TK Satellite Campus Improvements \$3,024,715 Priority 2