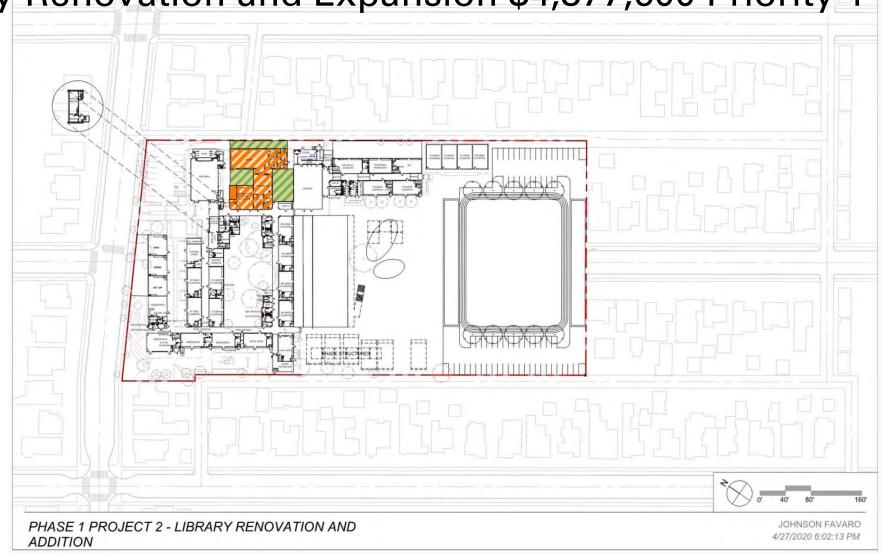

|
|               |                                           |                   | \$1,400,000                    | \$1,960,000                     |                       |
| JAMS          | Library                                   | Renovation        |                                |                                 |                       |
|               |                                           | and New           |                                |                                 |                       |
|               |                                           | Outdoor Deck      | \$1,161,793                    | \$1,626,510                     | \$3,586,510           |

\$ 88,698,645

# Grant E.S.

Library Renovation and Expansion \$4,877,600 Priority 1



# Grant E.S.

Library Renovation and Expansion \$4,877,600 Priority 1



### Grant E.S.

Courtyard Renovation \$915,600 Priority 1



# Grant E.S. Courtyard Renovation \$915,600 Priority 1



# Will Rogers E.S.

Classroom Building Field and Playgrounds \$22,835,400 Priority 1



# Will Rogers E.S.

Classroom Building Field and Playgrounds \$22,835,400 Priority 1



### Edison L.A.

#### HVAC Project \$2,800,000 Priority 2



#### PK/TK Satellite Campus Improvements \$3,024,715 Priority 2





PK/TK Satellite Campus Improvements \$3,024,715 Priority 2



#### Bldg B. Front Lawn Improvements\$1,569,526 Priority 2



Bldg B. Front Lawn Improvements\$1,569,526 Priority 2



#### Patio/Outdoor Classroom Improvements \$2,250,937 Priority3









Patio/Outdoor Classroom Improvements \$2,250,9