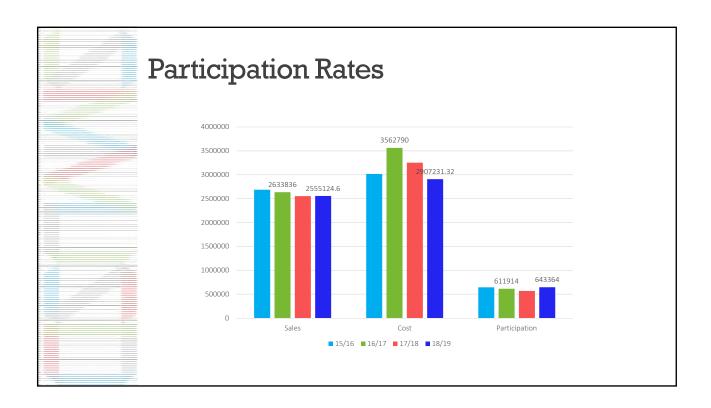

#### IV. Discussion/Action Items

A. Food Services Pilot Program End of Year Update

7:11 pm Mr. Marchini provided the committee with **an** end of year update of the Food Services Pilot program and participation rates. The handout may be found at the end of these minutes. Ann Thanawalla addressed the committee regarding this item.