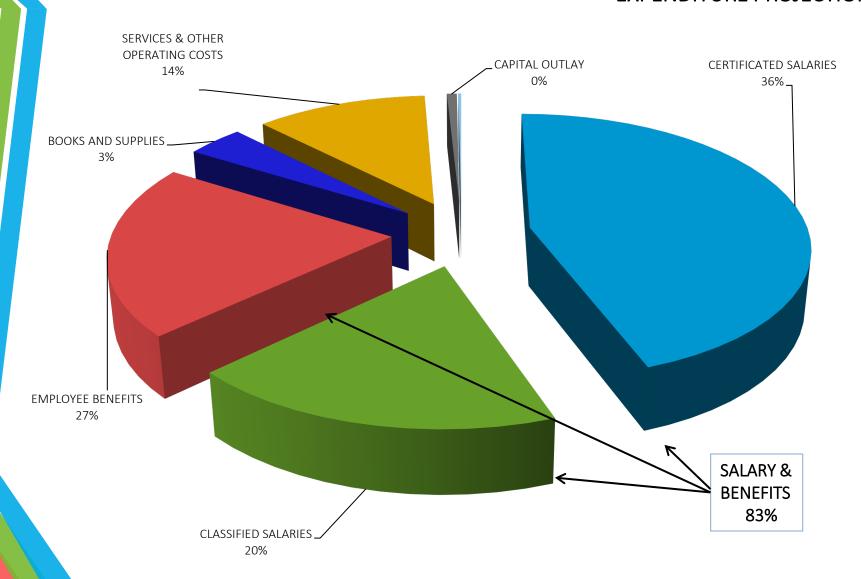

#### **EXPENSE:**

 Includes adjustments to Salary Schedules due to negotiated salary changes