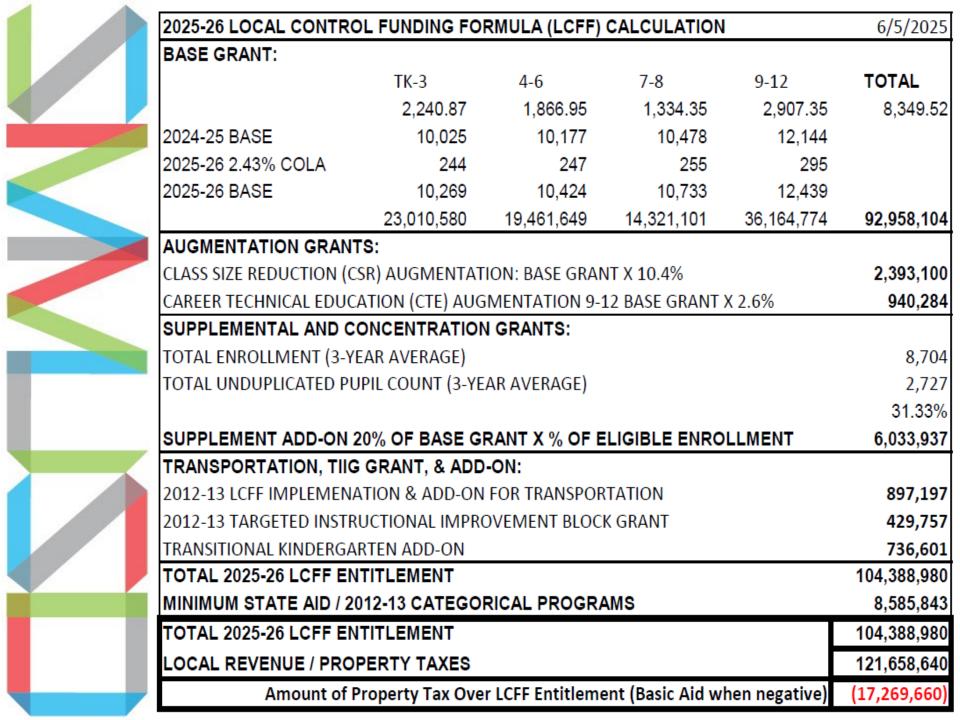

#### LCFF Budget Assumptions

- SMMUSD Enrollment 8,333 (steadily declining)
- Average Daily Attendance 7,875 (94.5%)
- Unduplicated Count (ELL, F/R, Foster) 2,727 (31.33%)
- Cost of Living Adjustment (COLA) 2.43%
- Total LCFF funding \$121,658,640
- Included in the LCFF dollars is the LCAP Supplemental funding of \$6,033,937

## Local Control Funding Formula