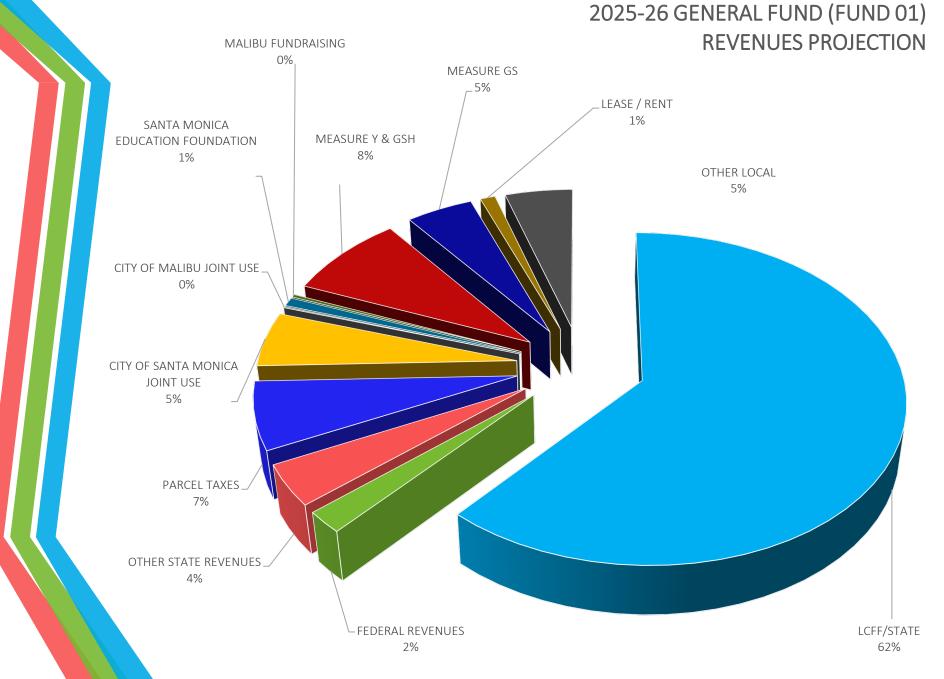

#### **MULTI-YEAR PROJECTIONS**

UNRESTRICTED GENERAL FUND

| A                                                      | В                 | С                | D                 | E                | F                                       | G                     | Н                   | 1                   |
|--------------------------------------------------------|-------------------|------------------|-------------------|------------------|-----------------------------------------|-----------------------|---------------------|---------------------|
|                                                        | 2024-25           | 2024-25          | 2024-25           | 2024-25          | 2024-25                                 | 2025-26               | 2026-27             | 2027-28             |
| Decembring                                             | ADOPTED<br>BUDGET | FIRST<br>INTERIM | SECOND<br>INTERIM | THIRD<br>INTERIM | SECOND<br>vs THIRD<br>INTERIM<br>CHANGE | PRELIMINARY<br>BUDGET | PROJECTED<br>BUDGET | PROJECTED<br>BUDGET |
| Description                                            | DUDGET            | IINIEKIIVI       | IINIERIIVI        | IINIERIIVI       | CHANGE                                  | DUDGET                | BUDGET              | DUDGET              |
| Revenue:                                               |                   |                  |                   |                  |                                         |                       |                     |                     |
| 1 Property Tax                                         | 114,288,540       | 118,288,540      | 118,288,540       | 118,767,103      | 478,563                                 | 121,658,640           | 125,644,985         | 130,827,234         |
| 2 Education Protection Account (EPA)                   | 1,800,000         | 1,800,000        | 1,800,000         | 1,800,000        | •                                       | 1,700,000             | 1,700,000           | 1,700,000           |
| 3 LCFF Transfer to Fund 14                             |                   |                  |                   |                  | •                                       |                       | •                   | -                   |
| 4 LCFF In Lieu Property Tax Transfer to Charter School | (287,000)         | (287,000)        | (287,000)         | (287,000)        |                                         | (300,000)             | (300,000)           | (287,000)           |
| 5 Prior Year LCFF Adjustment                           |                   |                  |                   |                  | -                                       |                       | -                   |                     |
| 6 Minimum State Aid                                    | 8,585,843         | 8,585,843        | 8,585,843         | 8,585,843        | -                                       | 8,585,843             | 8,585,843           | 8,585,843           |
| 7 Subtotal LCFF Funding                                | 124,387,384       | 128,387,384      | 128,387,384       | 128,865,947      | 478,563                                 | 131,644,483           | 135,630,828         | 140,826,078         |

#### MULTI-YEAR PROJECTIONS UNRESTRICTED GENERAL FUND

|    | A                                                         | В                 | С                | D                 | E                | F                                       | G                     | Н                   | I                   |
|----|-----------------------------------------------------------|-------------------|------------------|-------------------|------------------|-----------------------------------------|-----------------------|---------------------|---------------------|
|    |                                                           | 2024-25           | 2024-25          | 2024-25           | 2024-25          | 2024-25                                 | 2025-26               | 2026-27             | 2027-28             |
|    | Description                                               | ADOPTED<br>BUDGET | FIRST<br>INTERIM | SECOND<br>INTERIM | THIRD<br>INTERIM | SECOND<br>vs THIRD<br>INTERIM<br>CHANGE | PRELIMINARY<br>BUDGET | PROJECTED<br>BUDGET | PROJECTED<br>BUDGET |
| 8  | Other Federal (MAA - Medi-Cal Administrative Activities)  | -                 | -                | •                 |                  | -                                       | -                     | -                   | -                   |
| 9  | Lottery - Unrestricted                                    | 1,500,000         | 1,637,085        | 1,637,085         | 1,637,085        | -                                       | 1,700,000             | 1,700,000           | 1,500,000           |
| 10 | Mandated Reimbursement Block Grant                        | 419,000           | 419,000          | 419,000           | 419,000          | -                                       | 410,000               | 410,000             | 410,000             |
| 11 | Other State Revenue                                       | 5,000             | 5,000            | 355,000           | 355,000          | -                                       | 355,000               | 355,000             | 355,000             |
| 12 | Measure 'R' - Parcel Tax                                  | 14,502,917        | 14,502,917       | 14,502,917        | 14,502,917       | -                                       | 14,301,621            | 14,587,653          | 14,879,406          |
| 13 | Measure 'Y' & 'GSH' - City of Santa Monica                | 18,000,000        | 18,000,000       | 18,000,000        | 18,000,000       | -                                       | 18,000,000            | 18,000,000          | 19,000,000          |
| 14 | Measure 'GS' (Effective 3/1/2023) - City of Santa Monica  | 10,000,000        | 10,000,000       | 10,000,000        | 10,000,000       | -                                       | 10,000,000            | 10,000,000          | 10,000,000          |
| 15 | Joint Use Agreement - City of Santa Monica                | 10,978,200        | 10,978,200       | 10,978,200        | 10,978,200       | -                                       | 11,529,263            | 11,759,848          | 11,995,045          |
| 16 | Joint Use Agreement - City of Malibu                      | 246,827           | 246,827          | 246,827           | 246,827          | -                                       | 246,827               | 246,827             | 246,827             |
| 17 | Santa Monica Ed Foundation Donation                       | 1,960,389         | 1,960,389        | 1,960,389         | 2,073,389        | 113,000                                 | 1,800,000             | 1,800,000           | 1,800,000           |
| 18 | Malibu Education Foundation                               | 581,685           | 581,685          | 581,685           | 650,600          | 68,915                                  | 592,508               | 592,508             | 592,508             |
| 19 | Lease & Rental                                            | 2,000,000         | 2,000,000        | 2,000,000         | 2,000,000        | -                                       | 2,250,000             | 2,600,000           | 2,600,000           |
| 20 | Interest Earned                                           | 700,000           | 700,000          | 700,000           | 1,146,745        | 446,745                                 | 1,000,000             | 1,000,000           | 700,000             |
| 21 | All Other Local Income (including Medi-Cal as of 2023-24) | 1,209,000         | 1,137,916        | 1,254,207         | 1,285,471        | 31,264                                  | 1,209,000             | 1,209,000           | 1,209,000           |
| 22 | Local General Fund Contribution                           | (43,265,875)      | (48,572,409)     | (44,096,073)      | (44,278,907)     | (182,834)                               | (45,229,038)          | (46,133,619)        | (47,056,291)        |
| 23 | TOTAL REVENUE                                             | 143,224,526       | 141,983,993      | 146,926,620       | 147,882,273      | 955,653                                 | 149,809,663           | 153,758,046         | 159,057,574         |