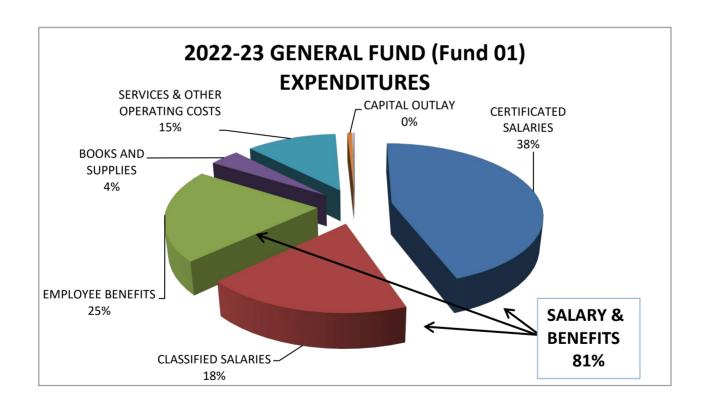

### **COMBINTED RESTRICTED & UNRESTRICTED GENERAL FUND**

| PROJECTED EXPENDITURES:               |                    |
|---------------------------------------|--------------------|
| CERTIFICATED SALARIES                 | \$<br>80,066,420   |
| CLASSIFIED SALARIES                   | \$<br>39,286,546   |
| EMPLOYEE BENEFITS                     | \$<br>53,276,604   |
| BOOKS AND SUPPLIES                    | \$<br>8,115,028    |
| SERVICES & OTHER OPERATING COSTS      | \$<br>32,548,130   |
| CAPITAL OUTLAY                        | \$<br>443,893      |
| OTHER OUTGO                           | \$<br>(736,680)    |
| TOTAL EXPENDITURES:                   | \$<br>212,999,941  |
| TRANSFERS IN                          | \$<br>-            |
| TRANSFERS OUT                         | \$<br>3,100,000    |
| CONTRIBUTION (SPED & REST ROUT MAINT) | \$<br>(38,011,723) |
| PROJECTED FUND BALANCE:               | \$<br>30,056,158   |