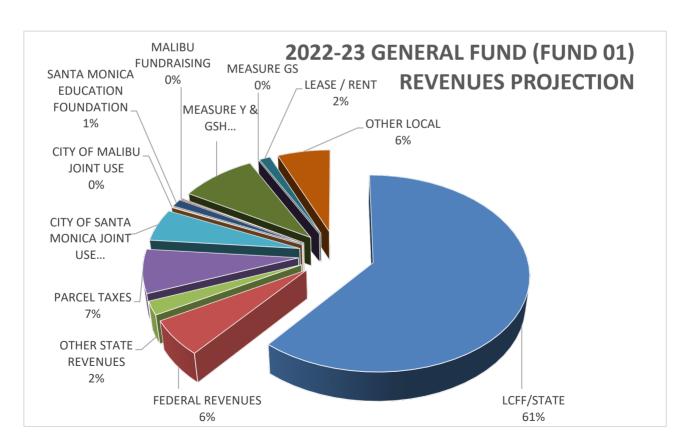

### **REVENUES**

| BEGINNING BALANCE                 | \$<br>54,985,196  |
|-----------------------------------|-------------------|
|                                   |                   |
| LCFF/STATE                        | \$<br>116,635,388 |
| FEDERAL REVENUES                  | \$<br>11,271,533  |
| OTHER STATE REVENUES              | \$<br>4,314,197   |
| PARCEL TAXES                      | \$<br>13,881,013  |
| CITY OF SANTA MONICA JOINT USE    | \$<br>10,348,982  |
| CITY OF MALIBU JOINT USE          | \$<br>246,827     |
| SANTA MONICA EDUCATION FOUNDATION | \$<br>2,445,379   |
| MALIBU FUNDRAISING                | \$<br>343,716     |
| MEASURE Y & GSH                   | \$<br>17,200,000  |
| MEASURE GS                        | \$<br>-           |
| LEASE / RENT                      | \$<br>2,517,571   |
| OTHER LOCAL                       | \$<br>11,966,297  |
| TOTAL REVENUES                    | \$<br>191,170,903 |
| TOTAL AVAILABLE FUNDS             | \$<br>246,156,099 |