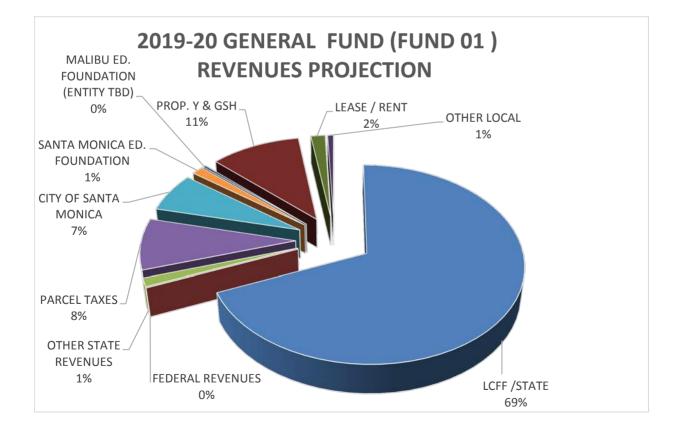

#### **REVENUE ASSUMPTIONS**

Enrollment for 2019-20 is projected to be 10,298.

The Lottery allocation will be \$204 per annual ADA, of which \$151 is for Unrestricted General Fund expenditures and the remaining \$53 is Proposition 20 – Mandated for Instructional Materials.

3.26% COLA for Special Education Funding, the projected Special Education AB 602 revenue is \$5,314,218 and \$2,375,595 for Federal IDEA programs.

Mandated Block Grant revenue is \$417,495.

The Measure "R" parcel tax of \$420.75 per parcel is estimated to generate \$12,449,227 after processing the senior exemptions.

Santa Monica-Malibu Education Foundation contribution is \$2 million dollars.

Malibu Education Foundation Entity (yet to be named) contribution of \$500 thousand dollars.

The estimated revenue from Prop Y & GSH is \$15,553,168 from the City of Santa Monica. This projection mirrors this City's financial estimates per the advisement of the District's Financial Oversight Committee.

The District will receive \$9,554,280 from the Joint Use Agreement with the City of Santa Monica.

The District will receive \$200,000 from the Joint Use Agreement funding with the City of Malibu.

The combined lease revenue is \$2,450,000 which is from the DoubleTree Hotel, Madison Site, 9<sup>th</sup> & Colorado and 16<sup>th</sup> Street properties.

# SANTA MONICA-MALIBU UNIFIED SCHOOL DISTRICT 2019-20 PRELIMINARY BUDGET UNRESTRICTED GENERAL FUND

| REVENUES                           |                   |
|------------------------------------|-------------------|
| PROJECTED BEGINNING BALANCE        | \$<br>19,503,507  |
|                                    |                   |
| LCFF /STATE                        | \$<br>100,355,024 |
| FEDERAL REVENUES                   | \$<br>13,000      |
| OTHER STATE REVENUES               | \$<br>2,022,495   |
| PARCEL TAXES                       | \$<br>12,449,227  |
| CITY OF SANTA MONICA               | \$<br>9,554,280   |
| SANTA MONICA ED. FOUNDATION        | \$<br>2,000,000   |
| MALIBU ED. FOUNDATION (ENTITY TBD) | \$<br>500,000     |
| PROP. Y & GSH                      | \$<br>15,533,168  |
| LEASE / RENT                       | \$<br>2,450,000   |
| OTHER LOCAL                        | \$<br>1,004,429   |
| TOTAL REVENUES                     | \$<br>145,881,623 |
| TOTAL AVAILABLE FUNDS              | \$<br>165,385,130 |