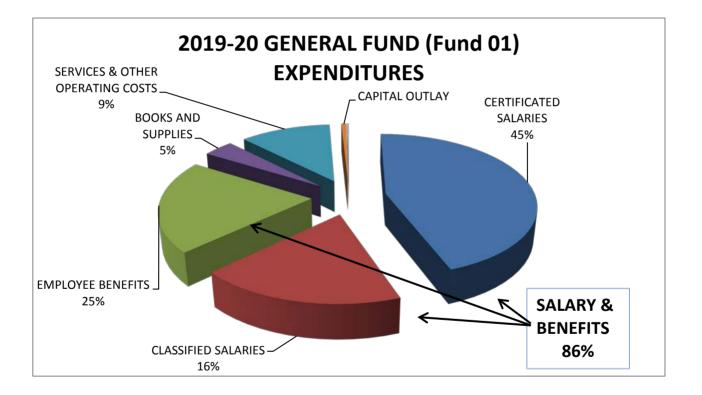

### UNRESTRICTED GENERAL FUND

| PROJECTED EXPENDITURES:               |                    |
|---------------------------------------|--------------------|
| CERTIFICATED SALARIES                 | \$<br>53,921,221   |
| CLASSIFIED SALARIES                   | \$<br>18,725,883   |
| EMPLOYEE BENEFITS                     | \$<br>30,672,971   |
| BOOKS AND SUPPLIES                    | \$<br>4,719,326    |
| SERVICES & OTHER OPERATING COSTS      | \$<br>12,348,571   |
| CAPITAL OUTLAY                        | \$<br>130,000      |
| OTHER OUTGO                           | \$<br>(1,087,959)  |
| TOTAL EXPENDITURES:                   | \$<br>119,430,013  |
| TRANSFERS OUT                         | \$<br>2,850,000    |
| CONTRIBUTION (SPED & REST ROUT MAINT) | \$<br>(30,602,201) |
| PROJECTED FUND BALANCE:               | \$<br>12,502,916   |

#### FUND 01: UNRESTRICTED GENERAL FUND

|                                  | 2018-19      | 2019-20      |             |
|----------------------------------|--------------|--------------|-------------|
|                                  | ESTIMATED    | PROPOSED     |             |
|                                  | ACTUALS      | BUDGET       | CHANGES     |
| BEGINNING BALANCE                | 26,024,898   | 19,503,507   | (6,521,391) |
| REVENUES                         |              |              | -           |
| LCFF SOURCES                     | 98,040,065   | 100,355,024  | 2,314,959   |
| FEDERAL REVENUE                  | 411,650      | 13,000       | (398,650)   |
| OTHER STATE REVENUE              | 3,972,917    | 2,022,495    | (1,950,422) |
| LOCAL REVENUES                   | 42,668,373   | 43,491,104   | 822,731     |
| LOCAL GENERAL FUND CONTRIBUTION  | (29,529,869) | (30,602,201) | (1,072,332) |
| TOTAL REVENUES                   | 115,563,136  | 115,279,422  | (283,714)   |
| EXPENDITURES                     |              |              |             |
| CERTIFICATED SALARIES            | 53,767,138   | 53,921,221   | 154,083     |
| CLASSIFIED SALARIES              | 19,121,803   | 18,725,883   | (395,920)   |
| EMPLOYEE BENEFITS                | 29,472,694   | 30,672,971   | 1,200,277   |
| BOOKS AND SUPPLIES               | 5,971,555    | 4,719,326    | (1,252,229) |
| SERVICES & OTHER OPERATING COSTS | 11,973,362   | 12,348,571   | 375,209     |
| CAPITAL OUTLAY                   | 383,322      | 130,000      | (253,322)   |
| OTHER OUTGO                      | (1,005,347)  | (1,087,959)  | (82,612)    |
| TOTAL EXPENDITURES               | 119,684,527  | 119,430,013  | (254,514)   |
| NET INCREASE (DECREASE)          | (4,121,391)  | (4,150,591)  | (29,200)    |
| TRANSFERS OUT                    | 2,400,000    | 2,850,000    | 450,000     |
| PROJECTED FUND BALANCE           | 19,503,507   | 12,502,916   | (7,000,591) |