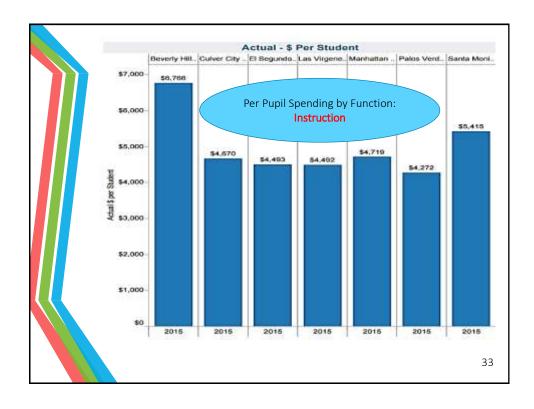

# How will we decide where to make budget changes?

- The following slides will examine various aspects of SMMUSD's financial status
  - 3-year per Student Spending by Object
  - How SMMUSD compare with neighboring districts
  - Salaries and Benefits
  - Supplies
  - Other Operating Expenses
  - Total Expenditures
  - How SMMUSD compare with the same districts by functions
    - Instructional
    - Other Instructional
    - Site Administration
    - Instructional Media
    - · Pupil Services
    - Instruction Supervision
    - Maintenance and Operations
    - · District Administration

### Comparable Districts

**Beverly Hills** 

**Culver City** 

El Segundo

Las Virgenes

Manhattan Beach

**Palos Verdes** 

Santa Monica-Malibu

| FUNCTION NAME              | Types of Expenditures 32                                                        |  |  |  |
|----------------------------|---------------------------------------------------------------------------------|--|--|--|
|                            |                                                                                 |  |  |  |
| Instruction                | Teacher, Instructional Aides, all classroom materials, professional development |  |  |  |
| Other Instructional        | In-house staff training - BTSA                                                  |  |  |  |
| Site Administration        | Principals, site clerical, office supplies                                      |  |  |  |
| Instructional Media        | Libraries                                                                       |  |  |  |
| Pupil Services             | Enrollment, nursing, counseling, psych services, food services, transportation  |  |  |  |
| Instruction Supervision    | Ed Services                                                                     |  |  |  |
| Maintenance and Operations | Maintenance, Custodial, Grounds                                                 |  |  |  |
|                            | Board and Superintendent expenses                                               |  |  |  |
|                            | Insurance and inter-office mail services                                        |  |  |  |
| District Administration    | Business Services, fiscal, payroll, accounts payable                            |  |  |  |
|                            | HR and Personnel Commission                                                     |  |  |  |
|                            | Purchasing                                                                      |  |  |  |
|                            | IT staff and maintenance agreements                                             |  |  |  |