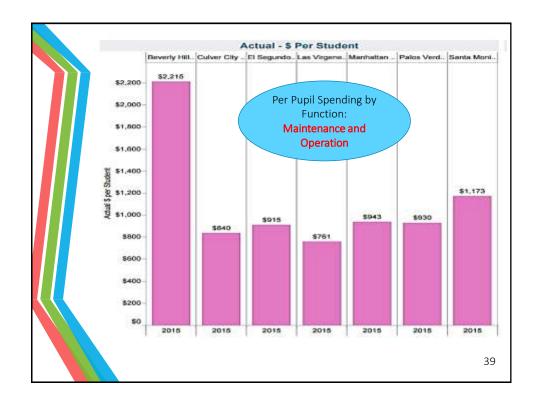

# How will we decide where to make budget changes?

- The following slides will examine various aspects of SMMUSD's financial status
  - 3-year per Student Spending by Object
  - How SMMUSD compare with neighboring districts
  - Salaries and Benefits
  - Supplies
  - Other Operating Expenses
  - Total Expenditures
  - How SMMUSD compare with the same districts by functions
    - Instructional
    - Other Instructional
    - Site Administration
    - Instructional Media
    - · Pupil Services
    - Instruction Supervision
    - Maintenance and Operations
    - · District Administration

### Comparable Districts

**Beverly Hills** 

**Culver City** 

El Segundo

Las Virgenes

Manhattan Beach

**Palos Verdes** 

Santa Monica-Malibu