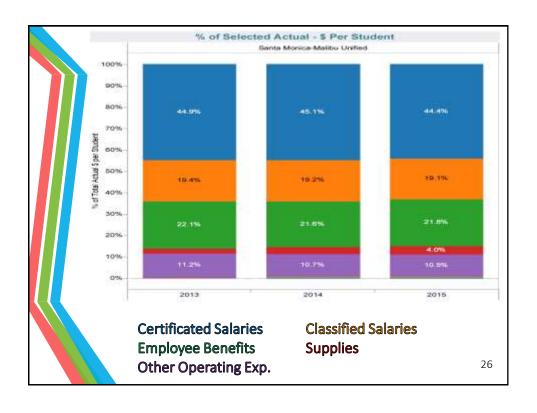

# How will we decide where to make budget changes?

- The following slides will examine various aspects of SMMUSD's financial status
  - 3-year per Student Spending by Object
  - How SMMUSD compare with neighboring districts
  - Salaries and Benefits
  - Supplies
  - Other Operating Expenses
  - Total Expenditures
  - How SMMUSD compare with the same districts by functions
    - Instructional
    - Other Instructional
    - Site Administration
    - Instructional Media
    - · Pupil Services
    - Instruction Supervision
    - Maintenance and Operations
    - · District Administration

| Fiscal Year | \$ Spent per<br>Student | % Change over prior year |
|-------------|-------------------------|--------------------------|
| 2009-10     | 9,855                   |                          |
| 2010-11     | 9,846                   | (.09%)                   |
| 2011-12     | 10,491                  | 6.5%                     |
| 2012-13     | 10,307                  | (1.8%)                   |
| 2013-14     | 10,840                  | 5.2%                     |
| 2014-15     | 11,670                  | 7.7%                     |