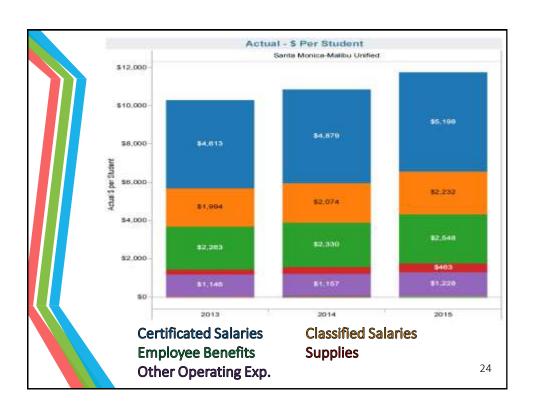

| Fiscal Year | \$ Spent per<br>Student | % Change over prior year |
|-------------|-------------------------|--------------------------|
| 2009-10     | 9,855                   |                          |
| 2010-11     | 9,846                   | (.09%)                   |
| 2011-12     | 10,491                  | 6.5%                     |
| 2012-13     | 10,307                  | (1.8%)                   |
| 2013-14     | 10,840                  | 5.2%                     |
| 2014-15     | 11,670                  | 7.7%                     |