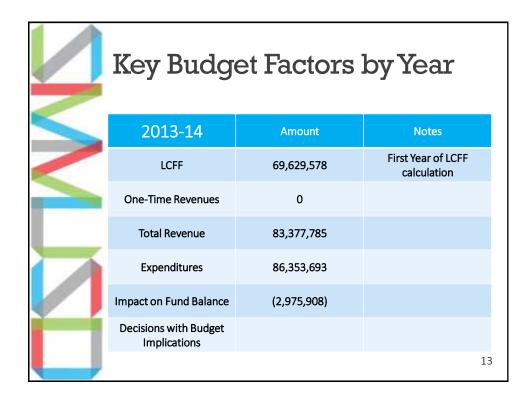

#### Key Budget Factors by Year 2014-15 **Amount Notes** LCFF 82,809,268 RDA One-Time Revenues 14,732,943 **Mandated Cost** Year 1 of SMMEF funding **Total Revenue** 105,373,340 STRS/PERS Expenditures 95,613,785 W/Comp - Health/Welfare Would have been Impact on Fund Balance 9,759,556 (4,973,387) without onetime revenues **Decisions with Budget Implications** 14