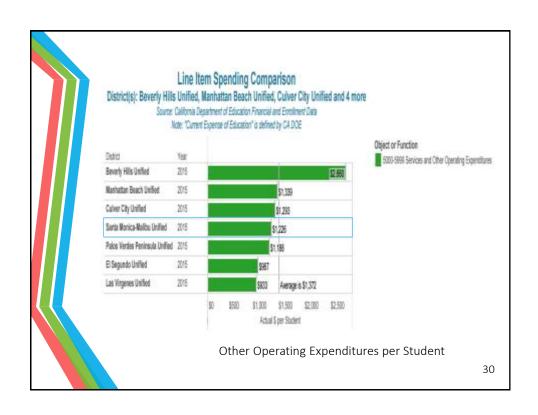

# How will we decide where to make budget changes?

- The following slides will examine various aspects of SMMUSD's financial status
  - 3-year per Student Spending by Object
  - How SMMUSD compare with neighboring districts
  - Salaries and Benefits
  - Supplies
  - Other Operating Expenses
  - Total Expenditures
  - How SMMUSD compare with the same districts by functions
    - Instructional
    - Other Instructional
    - Site Administration
    - Instructional Media
    - · Pupil Services
    - Instruction Supervision
    - Maintenance and Operations
    - · District Administration

### Comparable Districts

**Beverly Hills** 

**Culver City** 

El Segundo

Las Virgenes

Manhattan Beach

**Palos Verdes** 

Santa Monica-Malibu