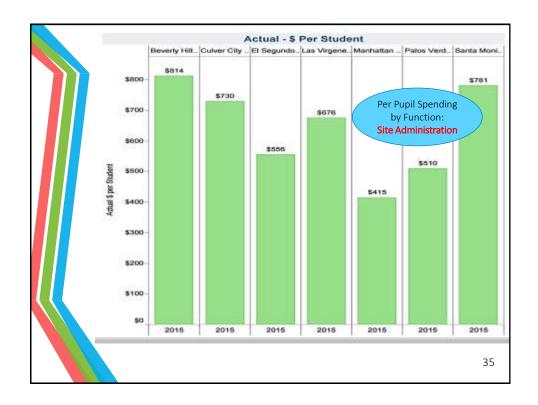

# How will we decide where to make budget changes?

- The following slides will examine various aspects of SMMUSD's financial status
  - 3-year per Student Spending by Object
  - How SMMUSD compare with neighboring districts
  - Salaries and Benefits
  - Supplies
  - Other Operating Expenses
  - Total Expenditures
  - How SMMUSD compare with the same districts by functions
    - Instructional
    - Other Instructional
    - Site Administration
    - Instructional Media
    - · Pupil Services
    - Instruction Supervision
    - Maintenance and Operations
    - · District Administration

| FUNCTION NAME              | Types of Expenditures 32                                                        |  |  |  |
|----------------------------|---------------------------------------------------------------------------------|--|--|--|
|                            |                                                                                 |  |  |  |
| Instruction                | Teacher, Instructional Aides, all classroom materials, professional development |  |  |  |
| Other Instructional        | In-house staff training - BTSA                                                  |  |  |  |
| Site Administration        | Principals, site clerical, office supplies                                      |  |  |  |
| Instructional Media        | Libraries                                                                       |  |  |  |
| Pupil Services             | Enrollment, nursing, counseling, psych services, food services, transportation  |  |  |  |
| Instruction Supervision    | Ed Services                                                                     |  |  |  |
| Maintenance and Operations | Maintenance, Custodial, Grounds                                                 |  |  |  |
|                            | Board and Superintendent expenses                                               |  |  |  |
|                            | Insurance and inter-office mail services                                        |  |  |  |
| District Administration    | Business Services, fiscal, payroll, accounts payable                            |  |  |  |
|                            | HR and Personnel Commission                                                     |  |  |  |
|                            | Purchasing                                                                      |  |  |  |
|                            | IT staff and maintenance agreements                                             |  |  |  |