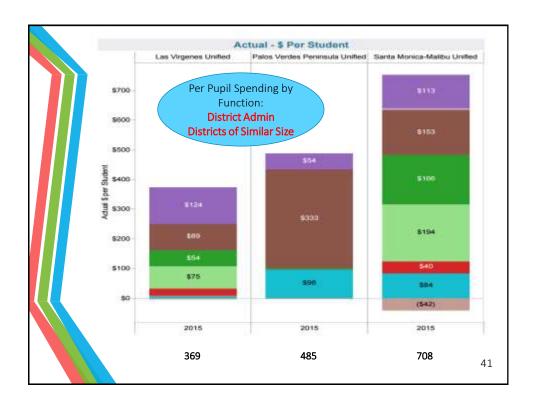

# How will we decide where to make budget changes?

- The following slides will examine various aspects of SMMUSD's financial status
  - 3-year per Student Spending by Object
  - How SMMUSD compare with neighboring districts
  - Salaries and Benefits
  - Supplies
  - Other Operating Expenses
  - Total Expenditures
  - How SMMUSD compare with the same districts by functions
    - Instructional
    - Other Instructional
    - Site Administration
    - Instructional Media
    - · Pupil Services
    - Instruction Supervision
    - Maintenance and Operations
    - · District Administration

### Comparable Districts

**Beverly Hills** 

**Culver City** 

El Segundo

Las Virgenes

Manhattan Beach

**Palos Verdes** 

Santa Monica-Malibu

| FUNCTION NAME              | Types of Expenditures 32                                                        |  |  |  |
|----------------------------|---------------------------------------------------------------------------------|--|--|--|
|                            |                                                                                 |  |  |  |
| Instruction                | Teacher, Instructional Aides, all classroom materials, professional development |  |  |  |
| Other Instructional        | In-house staff training - BTSA                                                  |  |  |  |
| Site Administration        | Principals, site clerical, office supplies                                      |  |  |  |
| Instructional Media        | Libraries                                                                       |  |  |  |
| Pupil Services             | Enrollment, nursing, counseling, psych services, food services, transportation  |  |  |  |
| Instruction Supervision    | Ed Services                                                                     |  |  |  |
| Maintenance and Operations | Maintenance, Custodial, Grounds                                                 |  |  |  |
|                            | Board and Superintendent expenses                                               |  |  |  |
|                            | Insurance and inter-office mail services                                        |  |  |  |
| District Administration    | Business Services, fiscal, payroll, accounts payable                            |  |  |  |
|                            | HR and Personnel Commission                                                     |  |  |  |
|                            | Purchasing                                                                      |  |  |  |
|                            | IT staff and maintenance agreements                                             |  |  |  |