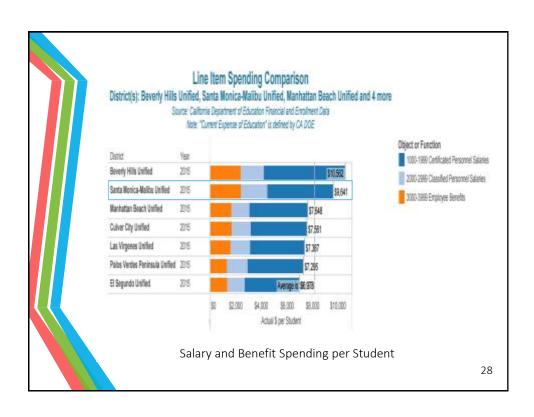

# How will we decide where to make budget changes?

- The following slides will examine various aspects of SMMUSD's financial status
  - 3-year per Student Spending by Object
  - How SMMUSD compare with neighboring districts
  - Salaries and Benefits
  - Supplies
  - Other Operating Expenses
  - Total Expenditures
  - How SMMUSD compare with the same districts by functions
    - Instructional
    - Other Instructional
    - Site Administration
    - Instructional Media
    - · Pupil Services
    - Instruction Supervision
    - Maintenance and Operations
    - · District Administration

# What do we know about our expenditures?

- Our salaries and benefits (86% of the budget) are competitive with neighboring districts
  - Between 2015-16 and 2016-17, SMMUSD provided a combined salary schedule increase in excess of 8.0%
  - Health and Welfare costs have increased between 5% and 6% each year
  - STRS and PERS pension costs continue to increase dramatically and will exceed 19% and 24% respectively by 2020-21