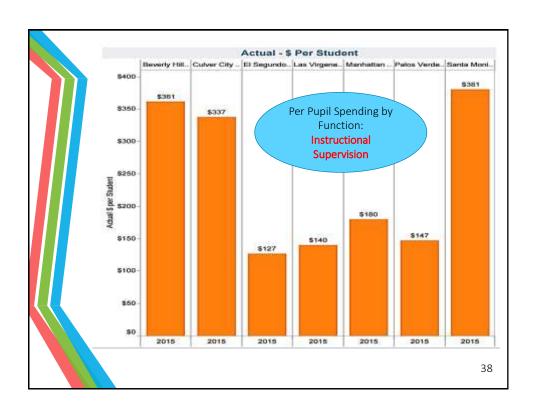

# How will we decide where to make budget changes?

- The following slides will examine various aspects of SMMUSD's financial status
  - 3-year per Student Spending by Object
  - How SMMUSD compare with neighboring districts
  - Salaries and Benefits
  - Supplies
  - Other Operating Expenses
  - Total Expenditures
  - How SMMUSD compare with the same districts by functions
    - Instructional
    - Other Instructional
    - Site Administration
    - Instructional Media
    - · Pupil Services
    - Instruction Supervision
    - Maintenance and Operations
    - · District Administration

| FUNCTION NAME              | Types of Expenditures 32                                                        |  |  |  |
|----------------------------|---------------------------------------------------------------------------------|--|--|--|
|                            |                                                                                 |  |  |  |
| Instruction                | Teacher, Instructional Aides, all classroom materials, professional development |  |  |  |
| Other Instructional        | In-house staff training - BTSA                                                  |  |  |  |
| Site Administration        | Principals, site clerical, office supplies                                      |  |  |  |
| Instructional Media        | Libraries                                                                       |  |  |  |
| Pupil Services             | Enrollment, nursing, counseling, psych services, food services, transportation  |  |  |  |
| Instruction Supervision    | Ed Services                                                                     |  |  |  |
| Maintenance and Operations | Maintenance, Custodial, Grounds                                                 |  |  |  |
|                            | Board and Superintendent expenses                                               |  |  |  |
|                            | Insurance and inter-office mail services                                        |  |  |  |
| District Administration    | Business Services, fiscal, payroll, accounts payable                            |  |  |  |
|                            | HR and Personnel Commission                                                     |  |  |  |
|                            | Purchasing                                                                      |  |  |  |
|                            | IT staff and maintenance agreements                                             |  |  |  |

### Jan's Picks

- 1. District Administration
- 2. Pupil Services
- 3. Instructional Supervision
- 4. Site Administration

43