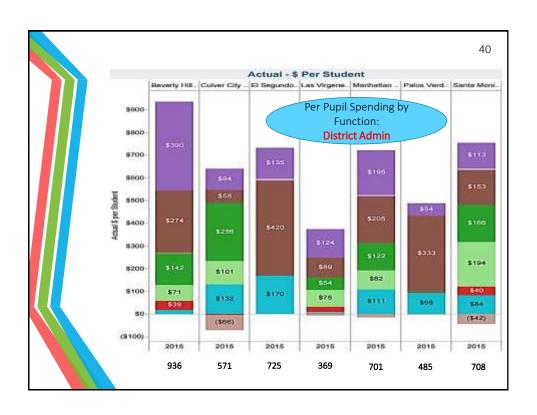

# How will we decide where to make budget changes?

- The following slides will examine various aspects of SMMUSD's financial status
  - 3-year per Student Spending by Object
  - How SMMUSD compare with neighboring districts
  - Salaries and Benefits
  - Supplies
  - Other Operating Expenses
  - Total Expenditures
  - How SMMUSD compare with the same districts by functions
    - Instructional
    - Other Instructional
    - Site Administration
    - Instructional Media
    - · Pupil Services
    - Instruction Supervision
    - Maintenance and Operations
    - · District Administration

### Comparable Districts

**Beverly Hills** 

**Culver City** 

El Segundo

Las Virgenes

Manhattan Beach

**Palos Verdes** 

Santa Monica-Malibu

| FUNCTION NAME              | Types of Expenditures 32                                                        |  |  |  |
|----------------------------|---------------------------------------------------------------------------------|--|--|--|
|                            |                                                                                 |  |  |  |
| Instruction                | Teacher, Instructional Aides, all classroom materials, professional development |  |  |  |
| Other Instructional        | In-house staff training - BTSA                                                  |  |  |  |
| Site Administration        | Principals, site clerical, office supplies                                      |  |  |  |
| Instructional Media        | Libraries                                                                       |  |  |  |
| Pupil Services             | Enrollment, nursing, counseling, psych services, food services, transportation  |  |  |  |
| Instruction Supervision    | Ed Services                                                                     |  |  |  |
| Maintenance and Operations | Maintenance, Custodial, Grounds                                                 |  |  |  |
|                            | Board and Superintendent expenses                                               |  |  |  |
|                            | Insurance and inter-office mail services                                        |  |  |  |
| District Administration    | Business Services, fiscal, payroll, accounts payable                            |  |  |  |
|                            | HR and Personnel Commission                                                     |  |  |  |
|                            | Purchasing                                                                      |  |  |  |
|                            | IT staff and maintenance agreements                                             |  |  |  |