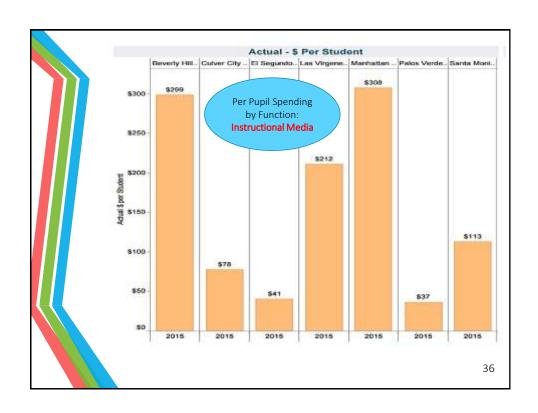

# How will we decide where to make budget changes?

- The following slides will examine various aspects of SMMUSD's financial status
  - 3-year per Student Spending by Object
  - How SMMUSD compare with neighboring districts
  - Salaries and Benefits
  - Supplies
  - Other Operating Expenses
  - Total Expenditures
  - How SMMUSD compare with the same districts by functions
    - Instructional
    - Other Instructional
    - Site Administration
    - Instructional Media
    - · Pupil Services
    - Instruction Supervision
    - Maintenance and Operations
    - · District Administration

| FUNCTION NAME              | Types of Expenditures 32                                                        |  |  |  |
|----------------------------|---------------------------------------------------------------------------------|--|--|--|
|                            |                                                                                 |  |  |  |
| Instruction                | Teacher, Instructional Aides, all classroom materials, professional development |  |  |  |
| Other Instructional        | In-house staff training - BTSA                                                  |  |  |  |
| Site Administration        | Principals, site clerical, office supplies                                      |  |  |  |
| Instructional Media        | Libraries                                                                       |  |  |  |
| Pupil Services             | Enrollment, nursing, counseling, psych services, food services, transportation  |  |  |  |
| Instruction Supervision    | Ed Services                                                                     |  |  |  |
| Maintenance and Operations | Maintenance, Custodial, Grounds                                                 |  |  |  |
|                            | Board and Superintendent expenses                                               |  |  |  |
|                            | Insurance and inter-office mail services                                        |  |  |  |
| District Administration    | Business Services, fiscal, payroll, accounts payable                            |  |  |  |
|                            | HR and Personnel Commission                                                     |  |  |  |
|                            | Purchasing                                                                      |  |  |  |
|                            | IT staff and maintenance agreements                                             |  |  |  |