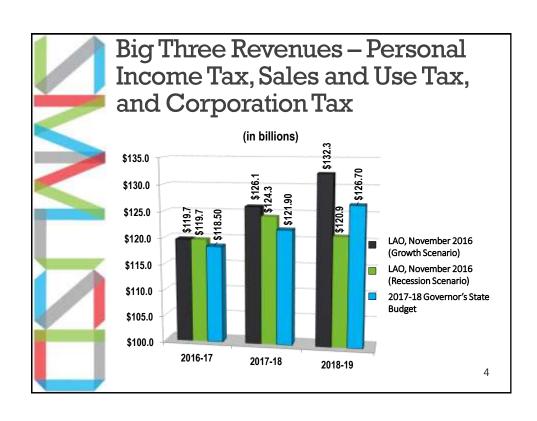

# Economic Growth: Now and Later

- All year long, the Administration has been warning of slower economic growth
  - · Lower than expected state revenues
  - · Continued forecasts for low growth in Proposition 98
  - The Governor over-contributed to the state's Rainy Day Fund
- SSC is concerned that the top 1%, who pay half of the personal income tax and all of the Proposition 30 taxes, may not be doing as well as expected
- The November elections appear to have provided new stimuli to the economy
  - The stock market has soared
  - State and local school facility bonds were approved and will create new jobs
  - Passage of Proposition 55 will continue the high-bracket income tax supporting education funding

### Proposition 98

- The Governor's Budget proposes a revised currentyear Proposition 98 guarantee of \$71.4 billion
  - A decrease of \$506 million from the enacted Budget due to lower-than-expected General Fund tax revenues, which declined by \$5.8 billion over the three-year budget period
- The Budget proposes Proposition 98 funding of \$73.5 billion in 2017-18, down \$953 million from the forecast level accompanying the enacted Budget
  - Funding is based on Test 3 (per capita General Fund revenues, plus 0.5%)
  - The average daily attendance (ADA) is expected to drop slightly by 0.01%