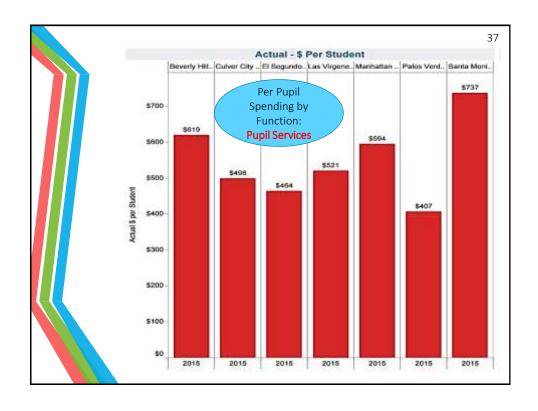

# How will we decide where to make budget changes?

- The following slides will examine various aspects of SMMUSD's financial status
  - 3-year per Student Spending by Object
  - How SMMUSD compare with neighboring districts
  - Salaries and Benefits
  - Supplies
  - Other Operating Expenses
  - Total Expenditures
  - How SMMUSD compare with the same districts by functions
    - Instructional
    - Other Instructional
    - Site Administration
    - Instructional Media
    - · Pupil Services
    - Instruction Supervision
    - Maintenance and Operations
    - · District Administration

| FUNCTION NAME              | Types of Expenditures 32                                                        |  |  |  |
|----------------------------|---------------------------------------------------------------------------------|--|--|--|
|                            |                                                                                 |  |  |  |
| Instruction                | Teacher, Instructional Aides, all classroom materials, professional development |  |  |  |
| Other Instructional        | In-house staff training - BTSA                                                  |  |  |  |
| Site Administration        | Principals, site clerical, office supplies                                      |  |  |  |
| Instructional Media        | Libraries                                                                       |  |  |  |
| Pupil Services             | Enrollment, nursing, counseling, psych services, food services, transportation  |  |  |  |
| Instruction Supervision    | Ed Services                                                                     |  |  |  |
| Maintenance and Operations | Maintenance, Custodial, Grounds                                                 |  |  |  |
|                            | Board and Superintendent expenses                                               |  |  |  |
|                            | Insurance and inter-office mail services                                        |  |  |  |
| District Administration    | Business Services, fiscal, payroll, accounts payable                            |  |  |  |
|                            | HR and Personnel Commission                                                     |  |  |  |
|                            | Purchasing                                                                      |  |  |  |
|                            | IT staff and maintenance agreements                                             |  |  |  |

### Jan's Picks

- 1. District Administration
- 2. Pupil Services
- 3. Instructional Supervision
- 4. Site Administration

43