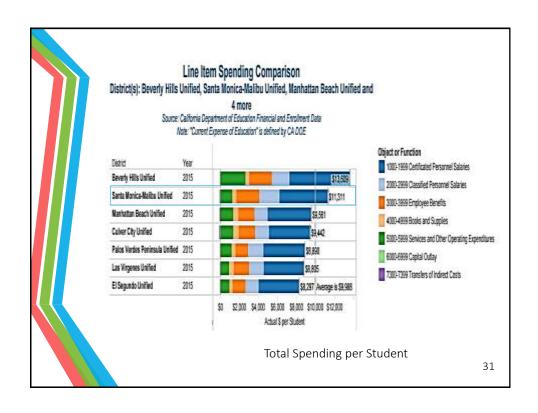

# How will we decide where to make budget changes?

- The following slides will examine various aspects of SMMUSD's financial status
  - 3-year per Student Spending by Object
  - How SMMUSD compare with neighboring districts
  - Salaries and Benefits
  - Supplies
  - Other Operating Expenses
  - Total Expenditures
  - How SMMUSD compare with the same districts by functions
    - Instructional
    - Other Instructional
    - Site Administration
    - Instructional Media
    - · Pupil Services
    - Instruction Supervision
    - Maintenance and Operations
    - · District Administration

### Comparable Districts

**Beverly Hills** 

**Culver City** 

El Segundo

Las Virgenes

Manhattan Beach

**Palos Verdes** 

Santa Monica-Malibu