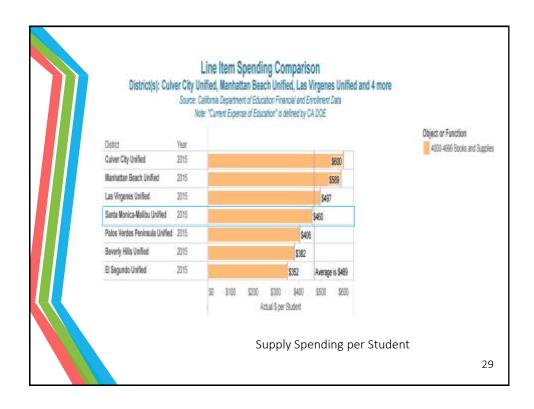

# How will we decide where to make budget changes?

- The following slides will examine various aspects of SMMUSD's financial status
  - 3-year per Student Spending by Object
  - How SMMUSD compare with neighboring districts
  - Salaries and Benefits
  - Supplies
  - Other Operating Expenses
  - Total Expenditures
  - How SMMUSD compare with the same districts by functions
    - Instructional
    - Other Instructional
    - Site Administration
    - Instructional Media
    - · Pupil Services
    - Instruction Supervision
    - Maintenance and Operations
    - · District Administration