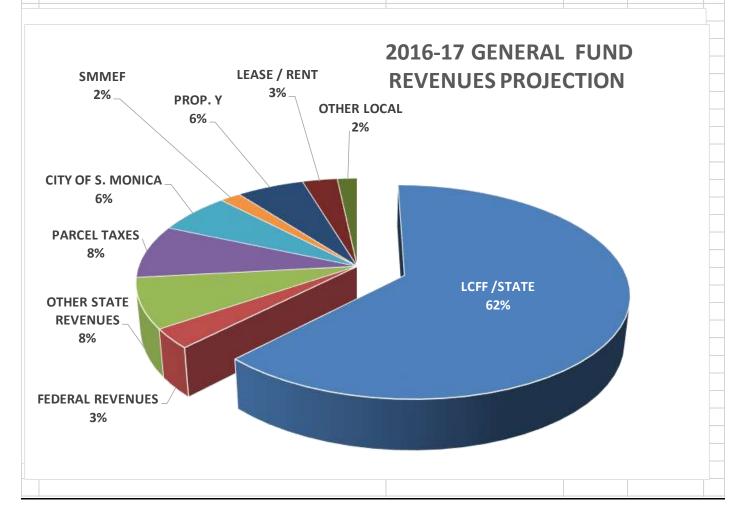

----|-------------------|--|
| GENERAL FUND                |                   |  |
| REVENUES                    |                   |  |
| PROJECTED BEGINNING BALANCE | \$<br>31,358,468  |  |
| LCFF /STATE                 | \$<br>87,245,352  |  |
| FEDERAL REVENUES            | \$<br>4,489,318   |  |
| OTHER STATE REVENUES        | \$<br>10,974,993  |  |
| PARCEL TAXES                | \$<br>11,563,041  |  |
| CITY OF SANTA MONICA        | \$<br>8,800,000   |  |
| SMMEF                       | \$<br>2,500,000   |  |
| PROP. Y                     | \$<br>8,000,000   |  |
| LEASE / RENT                | \$<br>4,132,878   |  |
| OTHER LOCAL                 | \$<br>2,126,513   |  |
| TOTAL REVENUES              | \$<br>139,832,095 |  |
| TOTAL AVAILABLE FUNDS       | \$<br>171,190,563 |  |





| SANTA MONICA-MALIBU UNIFIED SCHOOI                                            | DISTRICT                        |                               |           |
|-------------------------------------------------------------------------------|---------------------------------|-------------------------------|-----------|
| 2016-17 MAJOR CATEGORICAL PROGRAMS                                            |                                 |                               |           |
|                                                                               | 2015-16<br>ESTIMATED<br>ACTUALS | 2016-17<br>PROPOSED<br>BUDGET | CHANGES   |
| FEDERAL PROGRAMS                                                              |                                 |                               |