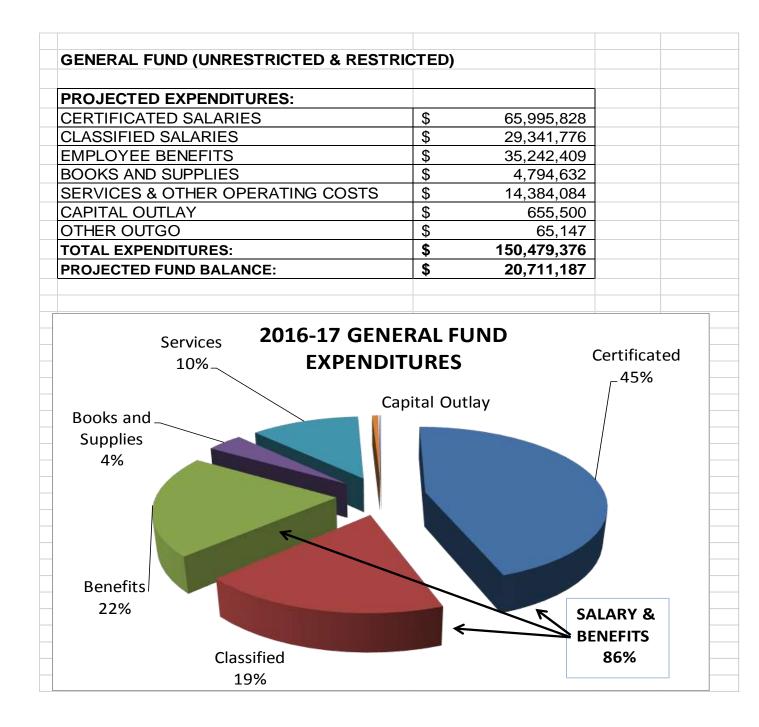

--|-------------------|--|
| GENERAL FUND                |                   |  |
| REVENUES                    |                   |  |
| PROJECTED BEGINNING BALANCE | \$<br>31,358,468  |  |
| LCFF /STATE                 | \$<br>87,245,352  |  |
| FEDERAL REVENUES            | \$<br>4,489,318   |  |
| OTHER STATE REVENUES        | \$<br>10,974,993  |  |
| PARCEL TAXES                | \$<br>11,563,041  |  |
| CITY OF SANTA MONICA        | \$<br>8,800,000   |  |
| SMMEF                       | \$<br>2,500,000   |  |
| PROP. Y                     | \$<br>8,000,000   |  |
| LEASE / RENT                | \$<br>4,132,878   |  |
| OTHER LOCAL                 | \$<br>2,126,513   |  |
| TOTAL REVENUES              | \$<br>139,832,095 |  |
| TOTAL AVAILABLE FUNDS       | \$<br>171,190,563 |  |





| SANTA MONICA-MALIBU UNIFIED SCHOOI                                            | DISTRICT                        |                               |           |
|-------------------------------------------------------------------------------|---------------------------------|-------------------------------|-----------|
| 2016-17 MAJOR CATEGORICAL PROGRAMS                                            |                                 |                               |           |
|                                                                               | 2015-16<br>ESTIMATED<br>ACTUALS | 2016-17<br>PROPOSED<br>BUDGET | CHANGES   |
| FEDERAL PROGRAMS                                                              |                                 |                               |