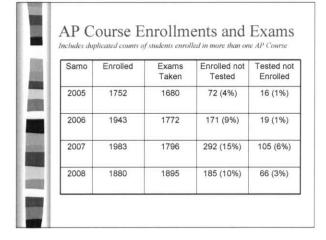

sage rates.

















|                  | % of School<br>Enrollment | % of AP Enrollment |
|------------------|---------------------------|--------------------|
| African American | 9%                        | (3%)               |
| Asian            | 6%                        | 11%                |
| Latino           | 33%                       | 21%)               |
| Other            | 2%                        | 3%                 |
| White            | 48%                       | 62%                |
| Low Income       | 25%                       | (11%)              |
| English Learners | 7%                        | (2%)               |
| Male             | 51%                       | 46%                |
| Female           | 49%                       | 54%                |











































#### AP Course Audits

- In 2008, College Board launched the AP Course Audit process
- Schools were required to submit detailed course syllabi, providing clear and explicit evidence that AP course requirements were included
- Samohi and Malibu Hi submitted all required audit materials and received authorization for each of their AP course offerings

#### Samohi AP Student Support

- AP Summer Bridge Program
  - Goal: Facilitate effective transition of historically under-represented students into AP English and AP U.S. History courses.

#### Samohi AP Student Support

- 2007 AP English Summer Bridge Data
  - 20 of 29 Bridge students completed AP English
  - 16 passed both semesters with C or better
  - 18 sat for AP exam, with one scoring "qualified