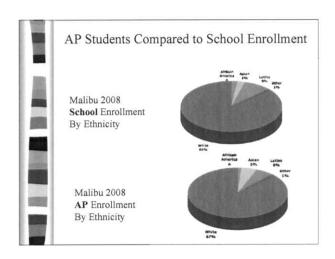

## Roya Sahafi – Malibu High School (3)

Student Board Member Sahafi reported on recent events at Malibu HS, including Senior College Night on September 15, a Site Governance meeting on September 16, and an 8th grade dialogue with Ms. Cowgill on September 17. Middle school Back to School night was held on DATE, which allowed for a half day of class. A Rap Battle was held during the

6:11 pm

first ASB lunchtime activity. Ms. Sahafi reported that everyone had fun during the activity. Tonight is the high school Back to School night, as is a girls' volleyball game. Football and water polo games will be held this Saturday. A Measure "BB" public meeting will be held on September 24. The Malibu PTSA meeting will be held on September 25.