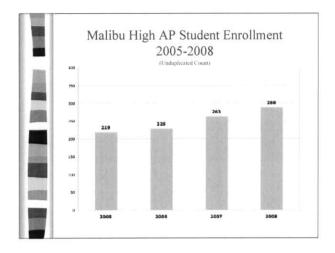

## Roya Sahafi – Malibu High School (3)

Student Board Member Sahafi reported on recent events at Malibu HS, including Senior College Night on September 15, a Site Governance meeting on September 16, and an 8th grade dialogue with Ms. Cowgill on September 17. Middle school Back to School night was held on DATE, which allowed for a half day of class. A Rap Battle was held during the

6:11 pm

first ASB lunchtime activity. Ms. Sahafi reported that everyone had fun during the activity. Tonight is the high school Back to School night, as is a girls' volleyball game. Football and water polo games will be held this Saturday. A Measure "BB" public meeting will be held on September 24. The Malibu PTSA meeting will be held on September 25.