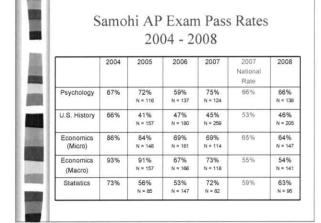

.

















|                  | % of School<br>Enrollment | % of AP Enrollment |
|------------------|---------------------------|--------------------|
| African American | 9%                        | (3%)               |
| Asian            | 6%                        | 11%                |
| Latino           | 33%                       | 21%)               |
| Other            | 2%                        | 3%                 |
| White            | 48%                       | 62%                |
| Low Income       | 25%                       | (11%)              |
| English Learners | 7%                        | (2%)               |
| Male             | 51%                       | 46%                |
| Female           | 49%                       | 54%                |











































#### AP Course Audits

- In 2008, College Board launched the AP Course Audit process
- Schools were required to submit detailed course syllabi, providing clear and explicit evidence that AP course requirements were included
- Samohi and Malibu Hi submitted all required audit materials and received authorization for each of their AP course offerings

#### Samohi AP Student Support

- AP Summer Bridge Program
  - Goal: Facilitate effective transition of historically under-represented students into AP English and AP U.S. History courses.

#### Samohi AP Student Support

- 2007 AP English Summer Bridge Data
  - 20 of 29 Bridge students completed AP English
  - 16 passed both semesters with C or better
  - 18 sat for AP exam, with one scoring "qualified" (3), 10