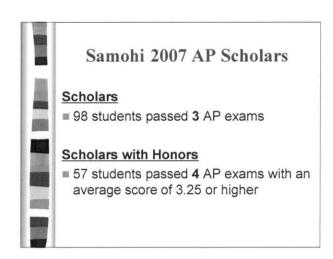

|                  | % of School<br>Enrollment | % of AP Enrollment |
|------------------|---------------------------|--------------------|
| African American | 9%                        | (3%)               |
| Asian            | 6%                        | 11%                |
| Latino           | 33%                       | 21%)               |
| Other            | 2%                        | 3%                 |
| White            | 48%                       | 62%                |
| Low Income       | 25%                       | (11%)              |
| English Learners | 7%                        | (2%)               |
| Male             | 51%                       | 46%                |
| Female           | 49%                       | 54%                |











































#### AP Course Audits

- In 2008, College Board launched the AP Course Audit process
- Schools were required to submit detailed course syllabi, providing clear and explicit evidence that AP course requirements were included
- Samohi and Malibu Hi submitted all required audit materials and received authorization for each of their AP course offerings

#### Samohi AP Student Support

- AP Summer Bridge Program
  - Goal: Facilitate effective transition of historically under-represented students into AP English and AP U.S. History courses.

#### Samohi AP Student Support

- 2007 AP English Summer Bridge Data
  - 20 of 29 Bridge students completed AP English
  - 16 passed both semesters with C or better
  - 18 sat for AP exam, with one scoring "qualified" (3), 10 sc