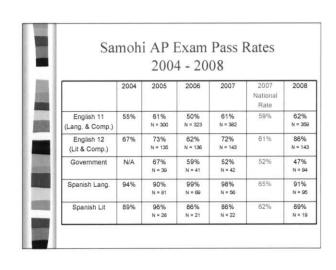

es.

















|                  | % of School<br>Enrollment | % of AP Enrollment |
|------------------|---------------------------|--------------------|
| African American | 9%                        | (3%)               |
| Asian            | 6%                        | 11%                |
| Latino           | 33%                       | 21%)               |
| Other            | 2%                        | 3%                 |
| White            | 48%                       | 62%                |
| Low Income       | 25%                       | (11%)              |
| English Learners | 7%                        | (2%)               |
| Male             | 51%                       | 46%                |
| Female           | 49%                       | 54%                |











































#### AP Course Audits

- In 2008, College Board launched the AP Course Audit process
- Schools were required to submit detailed course syllabi, providing clear and explicit evidence that AP course requirements were included
- Samohi and Malibu Hi submitted all required audit materials and received authorization for each of their AP course offerings

#### Samohi AP Student Support

- AP Summer Bridge Program
  - Goal: Facilitate effective transition of historically under-represented students into AP English and AP U.S. History courses.

#### Samohi AP Student Support

- 2007 AP English Summer Bridge Data
  - 20 of 29 Bridge students completed AP English
  - 16 passed both semesters with C or better
  - 18 sat for AP exam, with one scoring "qualified" (3), 1