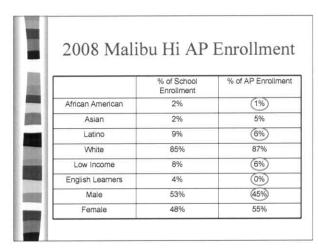

## Roya Sahafi – Malibu High School (3)

Student Board Member Sahafi reported on recent events at Malibu HS, including Senior College Night on September 15, a Site Governance meeting on September 16, and an 8th grade dialogue with Ms. Cowgill on September 17. Middle school Back to School night was held on DATE, which allowed for a half day of class. A Rap Battle was held during the

6:11 pm

first ASB lunchtime activity. Ms. Sahafi reported that everyone had fun during the activity. Tonight is the high school Back to School night, as is a girls' volleyball game. Football and water polo games will be held this Saturday. A Measure "BB" public meeting will be held on September 24. The Malibu PTSA meeting will be held on September 25.