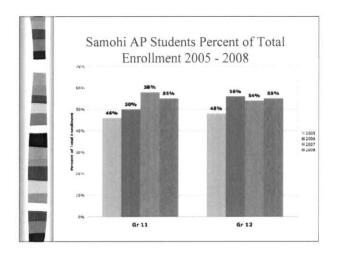

iversity of California at Berkeley, 2004.

### AP Exam Scores

- 1 5 scale
- A score of 3 or higher is typically used to determine "pass rate" in most data sets
- Most colleges and universities grant college credit or advanced placement for AP Exams of 3 or higher

### AP Equity and Excellence

- College Board AP Concerns:
  - Narrow focus on pass rates potentially impacts equity and access.
  - Narrow focus on participation rates potentially impacts academic rigor.

# AP Equity and Excellence: A New Metric of Success

- 2005 new metric:
  - Percentage of overall student population that received one or more AP Exam score of 3 or higher during their high school career.
  - Encourages schools to expand access to AP courses and exams, while still paying attention to passage rates.

















|                  | % of School<br>Enrollment | % of AP Enrollment |
|------------------|---------------------------|--------------------|
| African American | 9%                        | (3%)               |
| Asian            | 6%                        | 11%                |
| Latino           | 33%                       | 21%)               |
| Other            | 2%                        | 3%                 |
| White            | 48%                       | 62%                |
| Low Income       | 25%                       | (11%)              |
| English Learners | 7%                        | (2%)               |
| Male             | 51%                       | 46%                |
| Female           | 49%                       | 54%                |