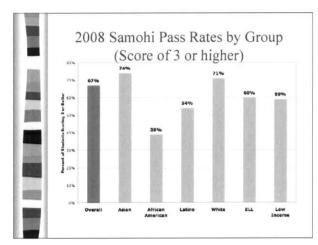

rates.

















|                  | % of School<br>Enrollment | % of AP Enrollment |
|------------------|---------------------------|--------------------|
| African American | 9%                        | (3%)               |
| Asian            | 6%                        | 11%                |
| Latino           | 33%                       | 21%)               |
| Other            | 2%                        | 3%                 |
| White            | 48%                       | 62%                |
| Low Income       | 25%                       | (11%)              |
| English Learners | 7%                        | (2%)               |
| Male             | 51%                       | 46%                |
| Female           | 49%                       | 54%                |











































#### AP Course Audits

- In 2008, College Board launched the AP Course Audit process
- Schools were required to submit detailed course syllabi, providing clear and explicit evidence that AP course requirements were included
- Samohi and Malibu Hi submitted all required audit materials and received authorization for each of their AP course offerings

#### Samohi AP Student Support

- AP Summer Bridge Program
  - Goal: Facilitate effective transition of historically under-represented students into AP English and AP U.S. History courses.

#### Samohi AP Student Support

- 2007 AP English Summer Bridge Data
  - 20 of 29 Bridge students completed AP English
  - 16 passed both semesters with C or better
  - 18 sat for AP exam, with one scoring "qualified" (3