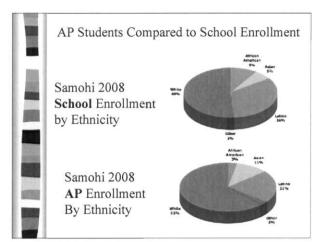

ersity of California at Berkeley, 2004.

### AP Exam Scores

- 1 5 scale
- A score of 3 or higher is typically used to determine "pass rate" in most data sets
- Most colleges and universities grant college credit or advanced placement for AP Exams of 3 or higher

### AP Equity and Excellence

- College Board AP Concerns:
  - Narrow focus on pass rates potentially impacts equity and access.
  - Narrow focus on participation rates potentially impacts academic rigor.

# AP Equity and Excellence: A New Metric of Success

- 2005 new metric:
  - Percentage of overall student population that received one or more AP Exam score of 3 or higher during their high school career.
  - Encourages schools to expand access to AP courses and exams, while still paying attention to passage rates.

















|                  | % of School<br>Enrollment | % of AP Enrollment |
|------------------|---------------------------|--------------------|
| African American | 9%                        | (3%)               |
| Asian            | 6%                        | 11%                |
| Latino           | 33%                       | 21%)               |
| Other            | 2%                        | 3%                 |
| White            | 48%                       | 62%                |
| Low Income       | 25%                       | (11%)              |
| English Learners | 7%                        | (2%)               |
| Male             | 51%                       | 46%                |
| Female           | 49%                       | 54%                |