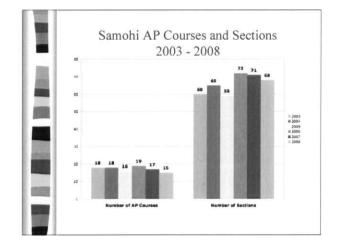

, University of California at Berkeley, 2004.

### AP Exam Scores

- 1 5 scale
- A score of 3 or higher is typically used to determine "pass rate" in most data sets
- Most colleges and universities grant college credit or advanced placement for AP Exams of 3 or higher

### AP Equity and Excellence

- College Board AP Concerns:
  - Narrow focus on pass rates potentially impacts equity and access.
  - Narrow focus on participation rates potentially impacts academic rigor.

# AP Equity and Excellence: A New Metric of Success

- 2005 new metric:
  - Percentage of overall student population that received one or more AP Exam score of 3 or higher during their high school career.
  - Encourages schools to expand access to AP courses and exams, while still paying attention to passage rates.

















|                  | % of School<br>Enrollment | % of AP Enrollment |
|------------------|---------------------------|--------------------|
| African American | 9%                        | (3%)               |
| Asian            | 6%                        | 11%                |
| Latino           | 33%                       | 21%)               |
| Other            | 2%                        | 3%                 |
| White            | 48%                       | 62%                |
| Low Income       | 25%                       | (11%)              |
| English Learners | 7%                        | (2%)               |
| Male             | 51%                       | 46%                |
| Female           | 49%                       | 54%                |