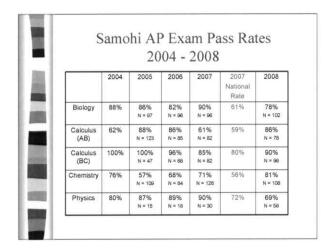

ates.

















|                  | % of School<br>Enrollment | % of AP Enrollment |
|------------------|---------------------------|--------------------|
| African American | 9%                        | (3%)               |
| Asian            | 6%                        | 11%                |
| Latino           | 33%                       | 21%)               |
| Other            | 2%                        | 3%                 |
| White            | 48%                       | 62%                |
| Low Income       | 25%                       | (11%)              |
| English Learners | 7%                        | (2%)               |
| Male             | 51%                       | 46%                |
| Female           | 49%                       | 54%                |











































#### AP Course Audits

- In 2008, College Board launched the AP Course Audit process
- Schools were required to submit detailed course syllabi, providing clear and explicit evidence that AP course requirements were included
- Samohi and Malibu Hi submitted all required audit materials and received authorization for each of their AP course offerings

#### Samohi AP Student Support

- AP Summer Bridge Program
  - Goal: Facilitate effective transition of historically under-represented students into AP English and AP U.S. History courses.

#### Samohi AP Student Support

- 2007 AP English Summer Bridge Data
  - 20 of 29 Bridge students completed AP English
  - 16 passed both semesters with C or better
  - 18 sat for AP exam, with one scoring "qualified" (3),