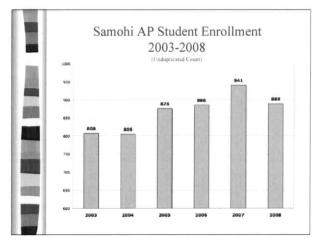

University of California at Berkeley, 2004.

### AP Exam Scores

- 1 5 scale
- A score of 3 or higher is typically used to determine "pass rate" in most data sets
- Most colleges and universities grant college credit or advanced placement for AP Exams of 3 or higher

### AP Equity and Excellence

- College Board AP Concerns:
  - Narrow focus on pass rates potentially impacts equity and access.
  - Narrow focus on participation rates potentially impacts academic rigor.

# AP Equity and Excellence: A New Metric of Success

- 2005 new metric:
  - Percentage of overall student population that received one or more AP Exam score of 3 or higher during their high school career.
  - Encourages schools to expand access to AP courses and exams, while still paying attention to passage rates.

















|                  | % of School<br>Enrollment | % of AP Enrollment |
|------------------|---------------------------|--------------------|
| African American | 9%                        | (3%)               |
| Asian            | 6%                        | 11%                |
| Latino           | 33%                       | 21%)               |
| Other            | 2%                        | 3%                 |
| White            | 48%                       | 62%                |
| Low Income       | 25%                       | (11%)              |
| English Learners | 7%                        | (2%)               |
| Male             | 51%                       | 46%                |
| Female           | 49%                       | 54%                |