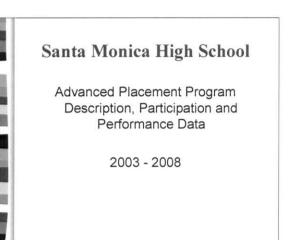

tion, University of California at Berkeley, 2004.

### AP Exam Scores

- 1 5 scale
- A score of 3 or higher is typically used to determine "pass rate" in most data sets
- Most colleges and universities grant college credit or advanced placement for AP Exams of 3 or higher

### AP Equity and Excellence

- College Board AP Concerns:
  - Narrow focus on pass rates potentially impacts equity and access.
  - Narrow focus on participation rates potentially impacts academic rigor.

# AP Equity and Excellence: A New Metric of Success

- 2005 new metric:
  - Percentage of overall student population that received one or more AP Exam score of 3 or higher during their high school career.
  - Encourages schools to expand access to AP courses and exams, while still paying attention to passage rates.

















|                  | % of School<br>Enrollment | % of AP Enrollment |
|------------------|---------------------------|--------------------|
| African American | 9%                        | (3%)               |
| Asian            | 6%                        | 11%                |
| Latino           | 33%                       | 21%)               |
| Other            | 2%                        | 3%                 |
| White            | 48%                       | 62%                |
| Low Income       | 25%                       | (11%)              |
| English Learners | 7%                        | (2%)               |
| Male             | 51%                       | 46%                |
| Female           | 49%                       | 54%                |