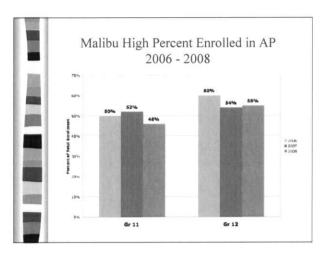

## Roya Sahafi – Malibu High School (3)

Student Board Member Sahafi reported on recent events at Malibu HS, including Senior College Night on September 15, a Site Governance meeting on September 16, and an 8th grade dialogue with Ms. Cowgill on September 17. Middle school Back to School night was held on DATE, which allowed for a half day of class. A Rap Battle was held during the

6:11 pm

first ASB lunchtime activity. Ms. Sahafi reported that everyone had fun during the activity. Tonight is the high school Back to School night, as is a girls' volleyball game. Football and water polo games will be held this Saturday. A Measure "BB" public meeting will be held on September 24. The Malibu PTSA meeting will be held on September 25.