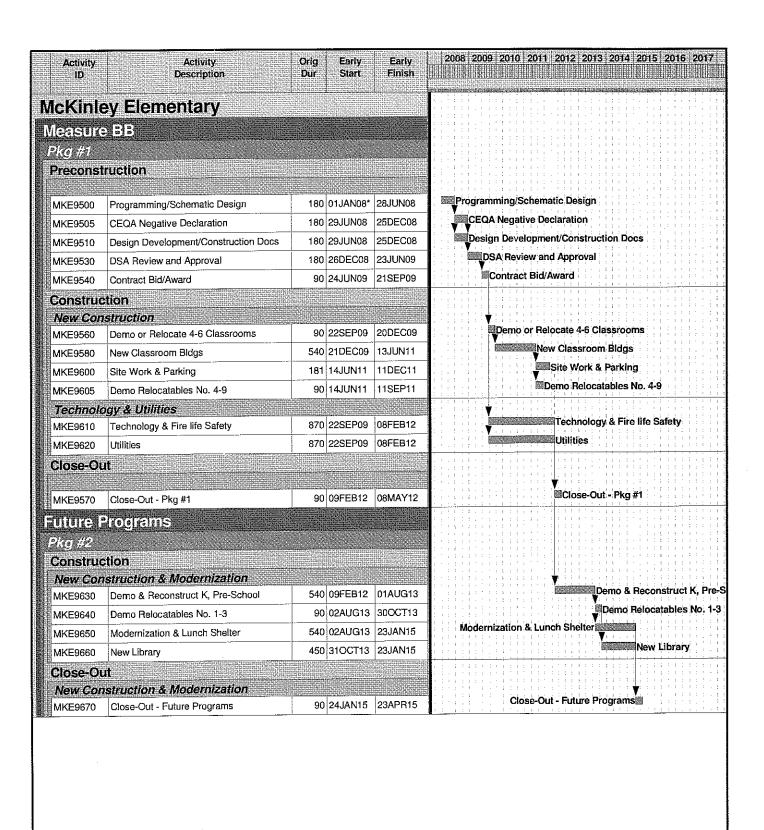

#### F. Measure "BB" Advisory Committee

Mr. Craig Hamilton reported that the individual school site visits explaining the site project lists have begun. He announced that the committee and the board would be holding a joint workshop October 2<sup>nd</sup>. The workshop will focus on project prioritization and how the Measure "BB" projects were a direct result from the Facilities Master Plan. The district is currently interviewing architects. Mr. Hamilton explained that there were a number of great architectural firms interviewing who were very knowledgeable of the district and the schools, and who demonstrated a focus on sustainability.

#### XII. DISCUSSION ITEMS

These items are submitted for information (FIRST READING) and discussion. Action will generally be considered at the next regularly scheduled meeting of the Board.

D.01 Prioritization of Facilities Master Plan Projects for Measure "BB" – Cabrillo,