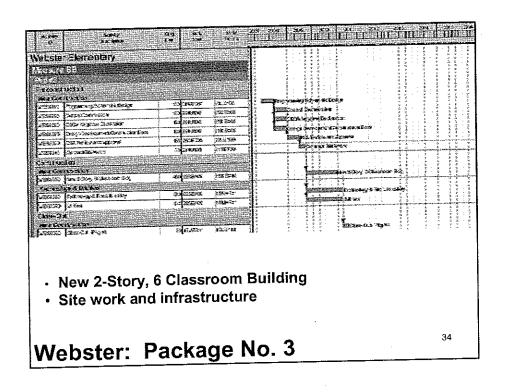

#### F. Measure "BB" Advisory Committee

Mr. Craig Hamilton reported that the individual school site visits explaining the site project lists have begun. He announced that the committee and the board would be holding a joint workshop October 2<sup>nd</sup>. The workshop will focus on project prioritization and how the Measure "BB" projects were a direct result from the Facilities Master Plan. The district is currently interviewing architects. Mr. Hamilton explained that there were a number of great architectural firms interviewing who were very knowledgeable of the district and the schools, and who demonstrated a focus on sustainability.

Board President Wisnicki thanked the committee members for the hours and dedication they had put into committee meetings.