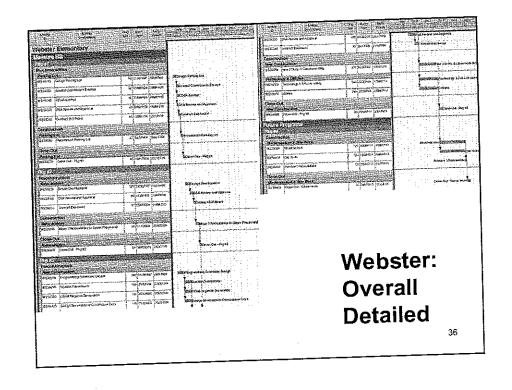

#### F. Measure "BB" Advisory Committee

Mr. Craig Hamilton reported that the individual school site visits explaining the site project lists have begun. He announced that the committee and the board would be holding a joint workshop October 2<sup>nd</sup>. The workshop will focus on project prioritization and how the Measure "BB" projects were a direct result from the Facilities Master Plan. The district is currently interviewing architects. Mr. Hamilton explained that there were a number of great architectural firms interviewing who were very knowledgeable of the district and the schools, and who demonstrated a focus on sustainability.

Board President Wisnicki thanked the committee members for the hours and dedication they had put into committee meetings.