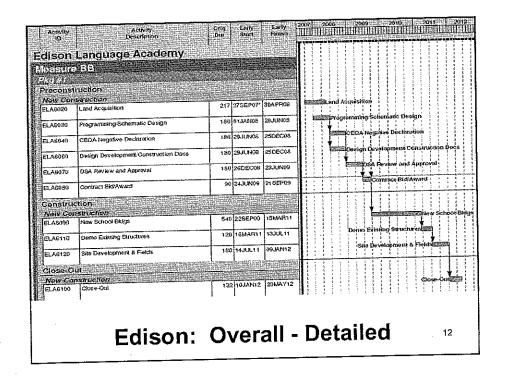

#### XII. DISCUSSION ITEMS

These items are submitted for information (FIRST READING) and discussion. Action will generally be considered at the next regularly scheduled meeting of the Board.

D.01 Prioritization of Facilities Master Plan Projects for Measure "BB" – Cabrillo,