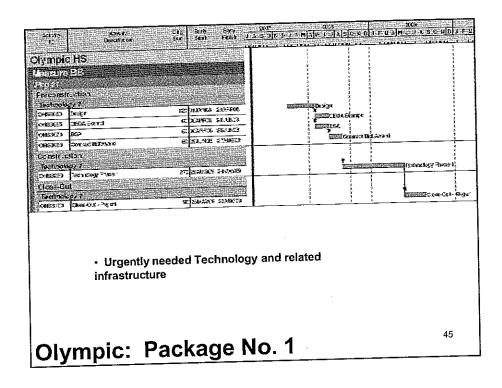

|

# **Olympic High School**

- Demolish over-aged relocatable classrooms and landscape
- 2. Install new phone system, network backbone and PA/clock/bells

#### \$1 million















| Activity<br>ID | Activity<br>Description                                        | Orig<br>Dur | Early<br>Start | Early<br>Finish