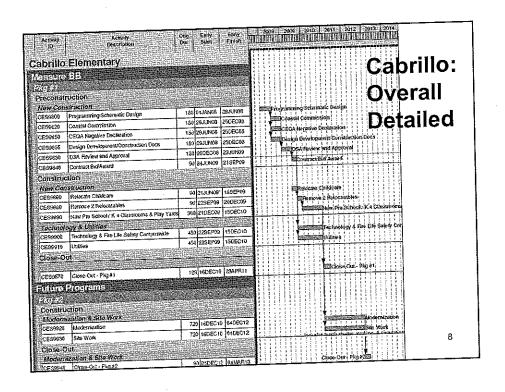

#### XII. DISCUSSION ITEMS

These items are submitted for information (FIRST READING) and discussion. Action will generally be considered at the next regularly scheduled meeting of the Board.

D.01 Prioritization of Facilities Master Plan Projects for Measure "BB" – Cabrillo,