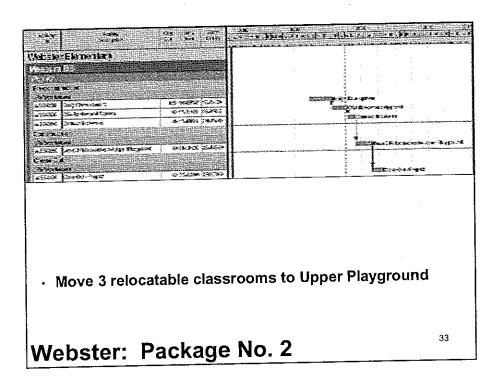

|

# Webster Elementary

- Construct parking lot at front of school
- 2. Remove three relocatables and construct new classroom building

  3 Net New Classrooms

**\$2.5 million** 



30













## **Washington West**

- Demolish main building at 4th & Ashland; construct new Child Development Services and Special Education support and administrative offices
- Construct 6 pre-school and child care classrooms with associated playground areas and landscaping

6 Net New Classrooms

 Construct subterranean parking garage

#### \$16 million



37



- Long duration over 3 years construction for Measure BB program
- Relocations from Olympic

Washington West: "20 year Program" 38



- Demo Main Building
- Parking garage
- 6 New Classrooms and playground over garage
- Move in from Olympic summer 2011
- 2-story CDS offices, reconfigure PDLC to Cafeteria

#### Washington West: Measure BB



| Activity<br>ID          | Activity Description