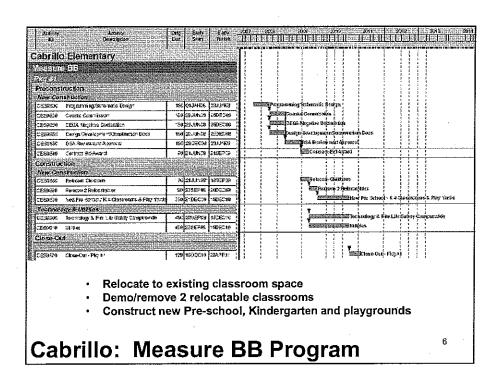

#### XII. DISCUSSION ITEMS

These items are submitted for information (FIRST READING) and discussion. Action will generally be considered at the next regularly scheduled meeting of the Board.

D.01 Prioritization of Facilities Master Plan Projects for Measure "BB" – Cabrillo,