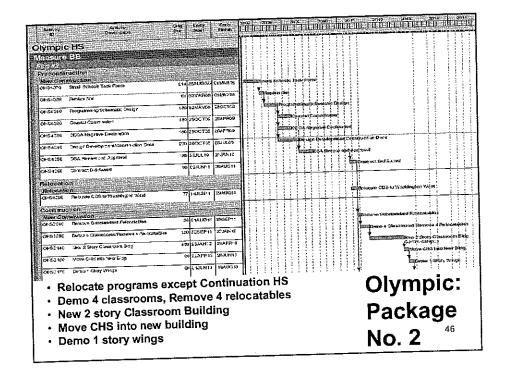

|

# **Olympic High School**

- Demolish over-aged relocatable classrooms and landscape
- 2. Install new phone system, network backbone and PA/clock/bells

#### \$1 million















| Activity<br>ID | Activity<br>Description                                        | Orig<br>Dur | Early<br>Start | Early<br>Finish