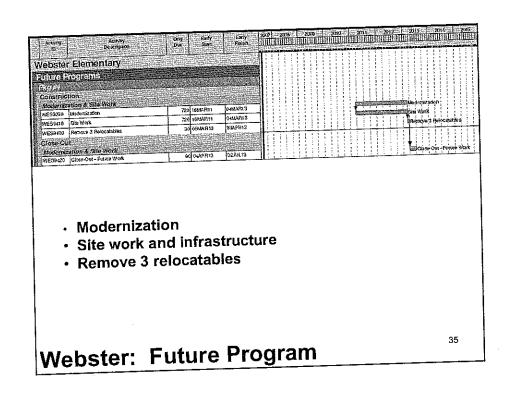

#### F. Measure "BB" Advisory Committee

Mr. Craig Hamilton reported that the individual school site visits explaining the site project lists have begun. He announced that the committee and the board would be holding a joint workshop October 2<sup>nd</sup>. The workshop will focus on project prioritization and how the Measure "BB" projects were a direct result from the Facilities Master Plan. The district is currently interviewing architects. Mr. Hamilton explained that there were a number of great architectural firms interviewing who were very knowledgeable of the district and the schools, and who demonstrated a focus on sustainability.

Board President Wisnicki thanked the committee members for the hours and dedication they had put into committee meetings.