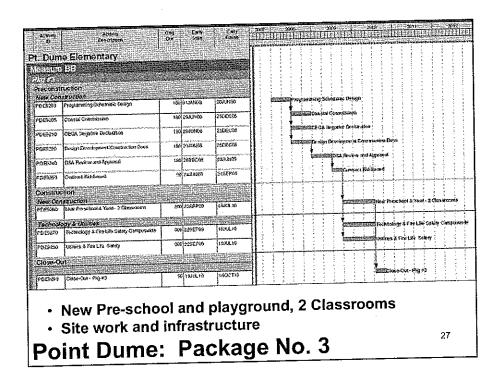

#### F. Measure "BB" Advisory Committee

Mr. Craig Hamilton reported that the individual school site visits explaining the site project lists have begun. He announced that the committee and the board would be holding a joint workshop October 2<sup>nd</sup>. The workshop will focus on project prioritization and how the Measure "BB" projects were a direct result from the Facilities Master Plan. The district is currently interviewing architects. Mr. Hamilton explained that there were a number of great architectural firms interviewing who were very knowledgeable of the district and the schools, and who demonstrated a focus on sustainability.