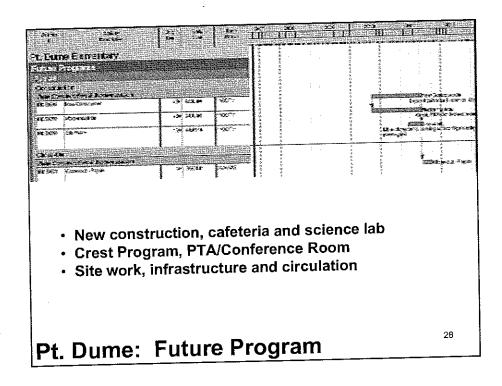

#### F. Measure "BB" Advisory Committee

Mr. Craig Hamilton reported that the individual school site visits explaining the site project lists have begun. He announced that the committee and the board would be holding a joint workshop October 2<sup>nd</sup>. The workshop will focus on project prioritization and how the Measure "BB" projects were a direct result from the Facilities Master Plan. The district is currently interviewing architects. Mr. Hamilton explained that there were a number of great architectural firms interviewing who were very knowledgeable of the district and the schools, and who demonstrated a focus on sustainability.