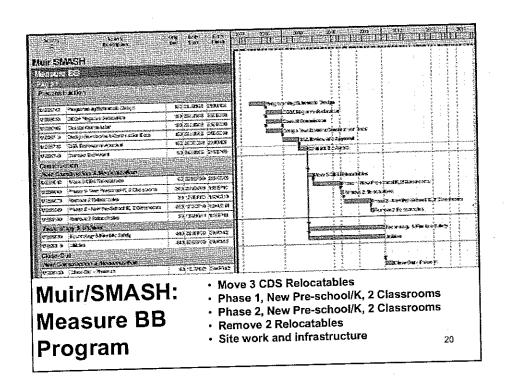

|                                              |             |            |                                         |     |                         |                |          |        |       |                 |
| Edison: "2                          |                       | _                  |                |                                              |             | _ 59       |                                         |     |                         |                |          |        | 10    | 1               |





## **McKinley Elementary**

 Construct new two-story classroom building north of Cafeteria

7 Net New Classrooms

#### \$7.5 million











#### Muir - SMASH

 Remove relocatables along 6th Street and construct new Pre-K facility

#### \$2.5 million



.









## Pt. Dume Elementary

- 1. Replace natural gas lines and furnace
- Construct new two classroom Pre-school facility and yard

2 Net New Classrooms

#### \$1.6 million













|