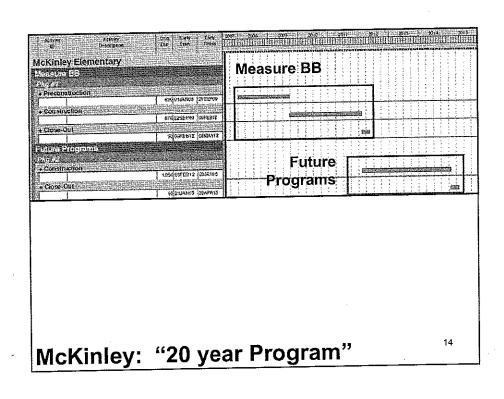

|       |                 |
|                                     |                       |                    |                |                                              |             |            |                                         |     |                         |                |          |        |       |                 |
| Edison: "2                          |                       | _                  |                |                                              |             | _ 59       |                                         |     |                         |                |          |        | 10    | 1               |





## **McKinley Elementary**

 Construct new two-story classroom building north of Cafeteria

7 Net New Classrooms

#### \$7.5 million











#### Muir - SMASH

 Remove relocatables along 6th Street and construct new Pre-K facility

#### \$2.5 million



.









## Pt. Dume Elementary

- 1. Replace natural gas lines and furnace
- Construct new two classroom Pre-school facility and yard

2 Net New Classrooms

#### \$1.6 million













|