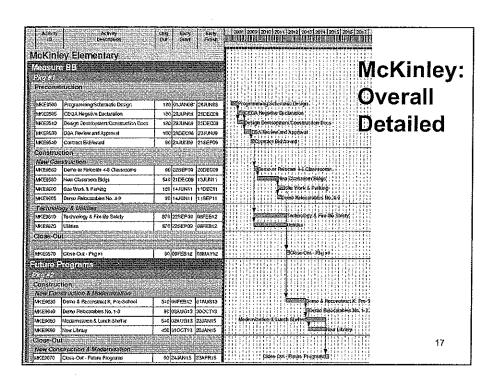

|                 |
|                                     |                       |                    |                |                                              |             |            |                                         |     |                         |                |          |        |       |                 |
| Edison: "2                          |                       | _                  |                |                                              |             | _ 59       |                                         |     |                         |                |          |        | 10    | 1               |





## **McKinley Elementary**

 Construct new two-story classroom building north of Cafeteria

7 Net New Classrooms

#### \$7.5 million











#### Muir - SMASH

 Remove relocatables along 6th Street and construct new Pre-K facility

#### \$2.5 million



.









## Pt. Dume Elementary

- 1. Replace natural gas lines and furnace
- Construct new two classroom Pre-school facility and yard

2 Net New Classrooms

#### \$1.6 million













|