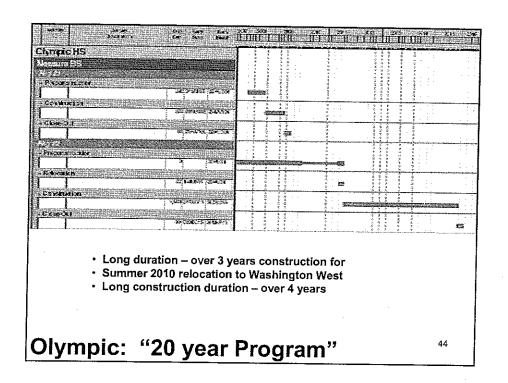

|

# **Olympic High School**

- Demolish over-aged relocatable classrooms and landscape
- 2. Install new phone system, network backbone and PA/clock/bells

#### \$1 million















| Activity<br>ID | Activity<br>Description                                        | Orig<br>Dur | Early<br>Start | Early<br>Finish