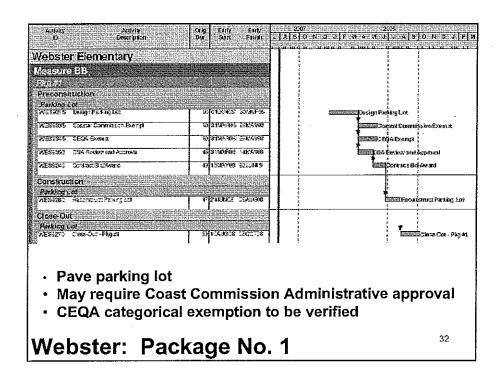

|

# Webster Elementary

- Construct parking lot at front of school
- 2. Remove three relocatables and construct new classroom building

  3 Net New Classrooms

**\$2.5 million** 



30













## **Washington West**

- Demolish main building at 4th & Ashland; construct new Child Development Services and Special Education support and administrative offices
- Construct 6 pre-school and child care classrooms with associated playground areas and landscaping

6 Net New Classrooms

 Construct subterranean parking garage

#### \$16 million



37



- Long duration over 3 years construction for Measure BB program
- Relocations from Olympic

Washington West: "20 year Program" 38



- Demo Main Building
- Parking garage
- 6 New Classrooms and playground over garage
- Move in from Olympic summer 2011
- 2-story CDS offices, reconfigure PDLC to Cafeteria

#### Washington West: Measure BB



| Activity<br>ID          | Activity Description