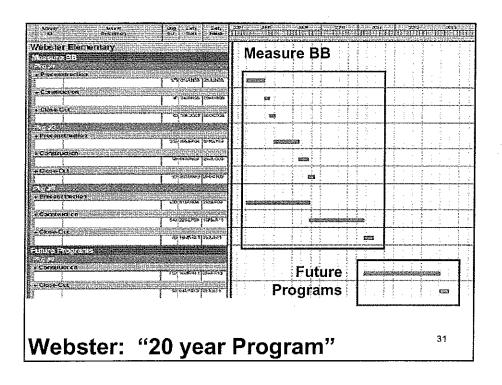

|

# Webster Elementary

- Construct parking lot at front of school
- 2. Remove three relocatables and construct new classroom building

  3 Net New Classrooms

**\$2.5 million** 



30













## **Washington West**

- Demolish main building at 4th & Ashland; construct new Child Development Services and Special Education support and administrative offices
- Construct 6 pre-school and child care classrooms with associated playground areas and landscaping

6 Net New Classrooms

 Construct subterranean parking garage

#### \$16 million



37



- Long duration over 3 years construction for Measure BB program
- Relocations from Olympic

Washington West: "20 year Program" 38



- Demo Main Building
- Parking garage
- 6 New Classrooms and playground over garage
- Move in from Olympic summer 2011
- 2-story CDS offices, reconfigure PDLC to Cafeteria

#### Washington West: Measure BB



| Activity<br>ID          | Activity Description