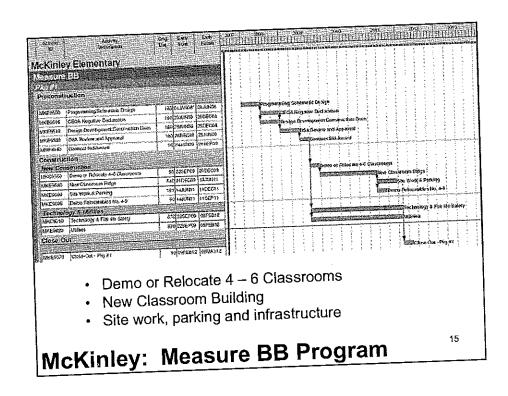

|       |                 |
|                                     |                       |                    |                |                                              |             |            |                                         |     |                         |                |          |        |       |                 |
| Edison: "2                          |                       | _                  |                |                                              |             | _ 59       |                                         |     |                         |                |          |        | 10    | 1               |





## **McKinley Elementary**

 Construct new two-story classroom building north of Cafeteria

7 Net New Classrooms

#### \$7.5 million











#### Muir - SMASH

 Remove relocatables along 6th Street and construct new Pre-K facility

#### \$2.5 million



.









## Pt. Dume Elementary

- 1. Replace natural gas lines and furnace
- Construct new two classroom Pre-school facility and yard

2 Net New Classrooms

#### \$1.6 million













|