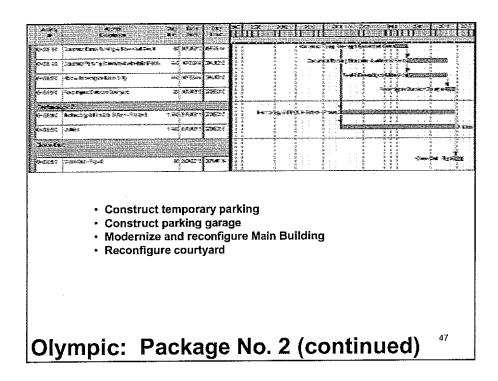

#### F. Measure "BB" Advisory Committee

Mr. Craig Hamilton reported that the individual school site visits explaining the site project lists have begun. He announced that the committee and the board would be holding a joint workshop October 2<sup>nd</sup>. The workshop will focus on project prioritization and how the Measure "BB" projects were a direct result from the Facilities Master Plan. The district is currently interviewing architects. Mr. Hamilton explained that there were a number of great architectural firms interviewing who were very knowledgeable of the district and the schools, and who demonstrated a focus on sustainability.

#### XII. DISCUSSION ITEMS

These items are submitted for information (FIRST READING) and discussion. Action will generally be considered at the next regularly scheduled meeting of the Board.

D.01 Prioritization of Facilities Master Plan Projects for Measure "BB" – Cabrillo,