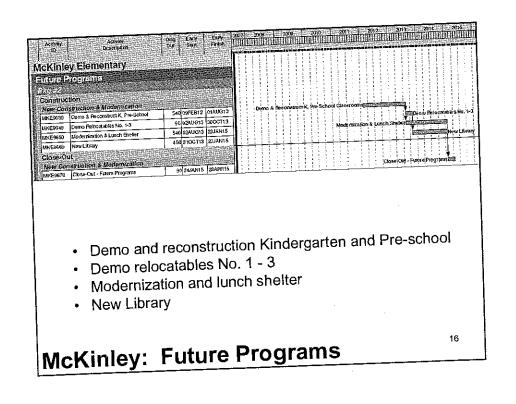

|       |                 |
|                                     |                       |                    |                |                                              |             |            |                                         |     |                         |                |          |        |       |                 |
| Edison: "2                          |                       | _                  |                |                                              |             | _ 59       |                                         |     |                         |                |          |        | 10    | 1               |





## **McKinley Elementary**

 Construct new two-story classroom building north of Cafeteria

7 Net New Classrooms

#### \$7.5 million











#### Muir - SMASH

 Remove relocatables along 6th Street and construct new Pre-K facility

#### \$2.5 million



.









## Pt. Dume Elementary

- 1. Replace natural gas lines and furnace
- Construct new two classroom Pre-school facility and yard

2 Net New Classrooms

#### \$1.6 million













|