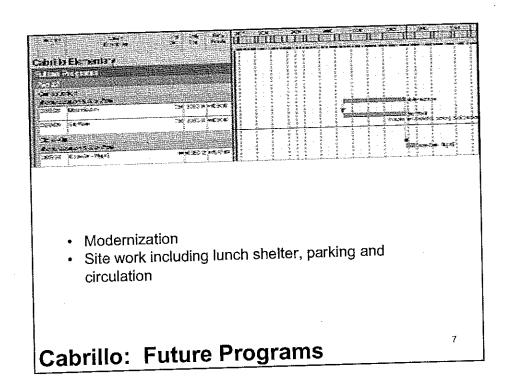

#### XII. DISCUSSION ITEMS

These items are submitted for information (FIRST READING) and discussion. Action will generally be considered at the next regularly scheduled meeting of the Board.

D.01 Prioritization of Facilities Master Plan Projects for Measure "BB" – Cabrillo,