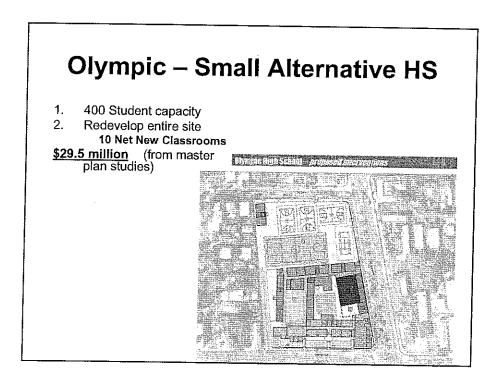

|

# **Olympic High School**

- Demolish over-aged relocatable classrooms and landscape
- 2. Install new phone system, network backbone and PA/clock/bells

#### \$1 million















| Activity<br>ID | Activity<br>Description                                        | Orig<br>Dur | Early<br>Start | Early<br>Finish