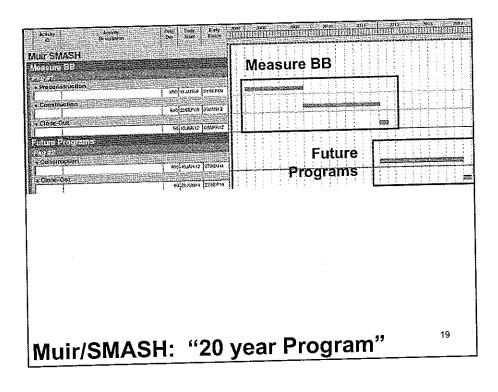

|                                              |             |            |                                         |     |                         |                |          |        |       |                 |
| Edison: "2                          |                       | _                  |                |                                              |             | _ 59       |                                         |     |                         |                |          |        | 10    | 1               |





## **McKinley Elementary**

 Construct new two-story classroom building north of Cafeteria

7 Net New Classrooms

#### \$7.5 million











#### Muir - SMASH

 Remove relocatables along 6th Street and construct new Pre-K facility

#### \$2.5 million



.









## Pt. Dume Elementary

- 1. Replace natural gas lines and furnace
- Construct new two classroom Pre-school facility and yard

2 Net New Classrooms

#### \$1.6 million













|