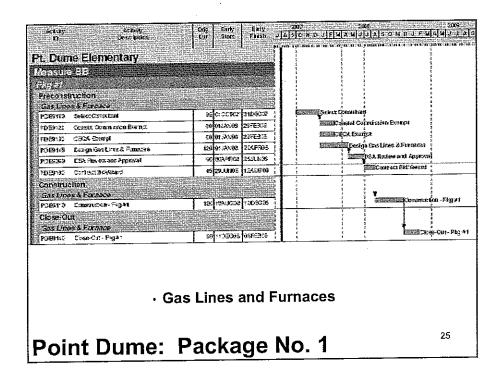

#### F. Measure "BB" Advisory Committee

Mr. Craig Hamilton reported that the individual school site visits explaining the site project lists have begun. He announced that the committee and the board would be holding a joint workshop October 2<sup>nd</sup>. The workshop will focus on project prioritization and how the Measure "BB" projects were a direct result from the Facilities Master Plan. The district is currently interviewing architects. Mr. Hamilton explained that there were a number of great architectural firms interviewing who were very knowledgeable of the district and the schools, and who demonstrated a focus on sustainability.