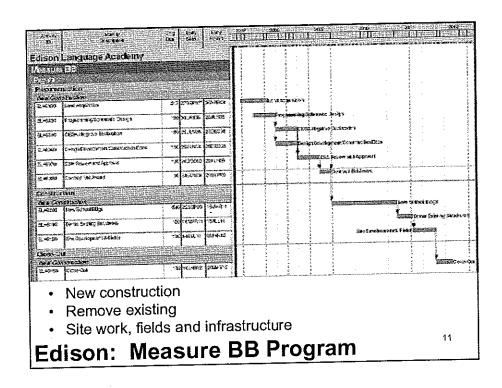

#### XII. DISCUSSION ITEMS

These items are submitted for information (FIRST READING) and discussion. Action will generally be considered at the next regularly scheduled meeting of the Board.

D.01 Prioritization of Facilities Master Plan Projects for Measure "BB" – Cabrillo,