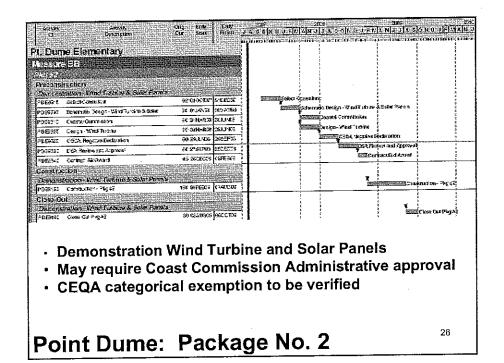

#### F. Measure "BB" Advisory Committee

Mr. Craig Hamilton reported that the individual school site visits explaining the site project lists have begun. He announced that the committee and the board would be holding a joint workshop October 2<sup>nd</sup>. The workshop will focus on project prioritization and how the Measure "BB" projects were a direct result from the Facilities Master Plan. The district is currently interviewing architects. Mr. Hamilton explained that there were a number of great architectural firms interviewing who were very knowledgeable of the district and the schools, and who demonstrated a focus on sustainability.