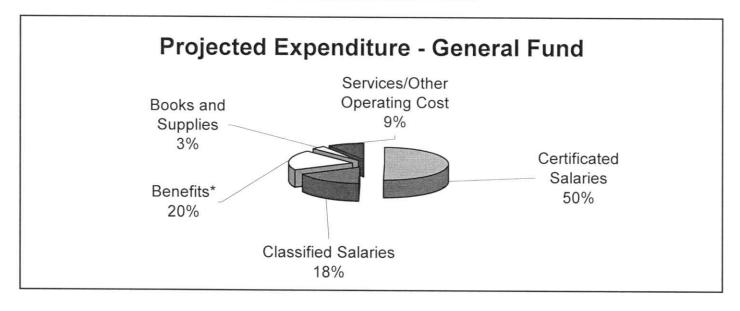

the average number of students attending school during a selected period also known as P- 2 or 11,582 ADA X \$5,627.84, the State's per ADA revenue.

| PROJECTED EXPENDITURES:       |    |             |  |  |
|-------------------------------|----|-------------|--|--|
| Certificated Salaries         | \$ | 54,797,811  |  |  |
| Classified Salaries           |    | 19,284,181  |  |  |
| Benefits*                     |    | 21,412,222  |  |  |
| Books and Supplies            |    | 3,561,212   |  |  |
| Services/Other Operating Cost |    | 10,078,886  |  |  |
| Capital Outlay                |    | 252,100     |  |  |
| Other Outgo                   |    | 411,930     |  |  |
|                               | \$ | 109,798,342 |  |  |
| DEFICIT SPENDING              | \$ | 621,333     |  |  |



88% of General Fund expenditure goes to Personnel Cost
62% of General Fund expenditure goes to classroom compensation that is 7% higher than State required.
Certificated salaries plus benefits cost projected at 62% of total projected general fund Expenditures.
\*Projected Benefits included approximately \$9.0 Million for Health and Dental plans.

### 2006-07 MAJOR CATEGORICAL PROGRAMS (COMPARISON)

|                                            | 2005-06<br>BUDGETED | 2006-07<br>PROPOSED | CHANGES     |
|--------------------------------------------|---------------------|---------------------|-------------|
| FEDERAL PROGRAMS                           |                     |                     | 01.11.11020 |
| TITLE I :BASIC                             | 1,335,669           | 1,057,686