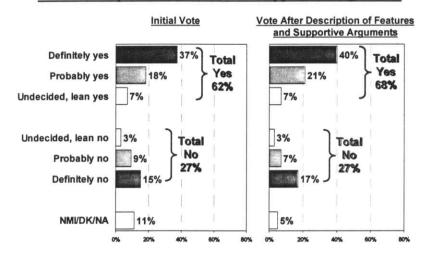

ssociates

RE:

**Summary of Survey Results** 

Date:

June 20, 2006

A recent survey of 500 voters in the Santa Monica-Malibu Unified School District shows that close to two-thirds of voters (62 percent) would vote in favor of a \$400 million school bond measure if an election were held today, while 27 percent would oppose it. A further 11 percent are initially undecided. Once voters are provided with additional information, support for the measure increases from 62 to 68 percent. Additionally, the percent of undecided voters decreases, from the initial 11 percent to five percent, with most of the initially undecided voters moving into the support column (see Figure 1).

Figure 1: Vote on \$400 Million School Bond Measure Before and After Description of Features and Supportive Arguments



<sup>&</sup>lt;sup>1</sup> Between June 11<sup>th</sup> − 15<sup>th</sup>, 2006, Fairbank, Maslin, Maullin & Associates (FMM&A) conducted a telephone survey of 500 voters in the Santa Monica-Malibu Unified School District who are likely to vote in the November 2006 general election. The margin of error for the full sample is plus or minus 4.4%; margins of error for subgroups will be higher.

 2425 Colorado Ave.
 Suite 180

 Santa Monica, CA
 90404

 Phone:
 (310) 828-1183

Fax: (310) 453-6562

 1999 Harrison Street
 Suite 1290

 Oakland, CA
 94612

 Phone:
 (510) 451-9521

 Fax:
 (510) 451-0384

- A solid majority, at least six out of 10 voters, recognize their local neighborhood schools are
  in need of additional funding. Sixty-five percent perceive their local high school has a "great