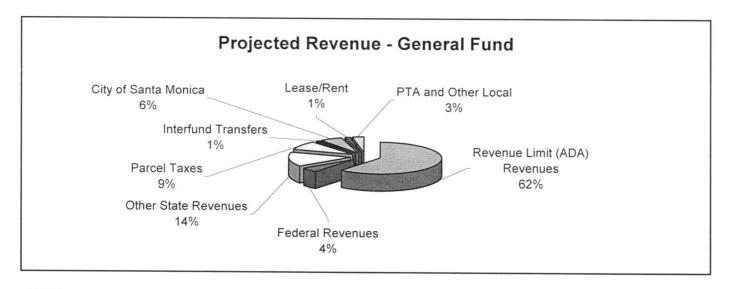

200 Reports is included as Attachment A.

MOTION MADE BY: Mr. de la Torre SECONDED BY: Ms. Leon-Vazquez STUDENT ADVISORY VOTE: n/a

#### SANTA MONICA-MALIBU UNIFIED SCHOOL DISTRICT 2006-07 PROPOSED BUDGET SUMMARY GENERAL FUND

| PROJECTED REVENUES:          |                  |
|------------------------------|------------------|
| Revenue Limit (ADA) Revenues | \$<br>66,553,823 |
| Federal Revenues             | 4,622,884        |
| Other State Revenues         | 15,719,115       |
| Parcel Taxes                 | 10,299,811       |
| Interfund Transfers          | 700,000          |
| City of Santa Monica         | 6,365,400        |
| Lease/Rent                   | 1,494,947        |
| PTA and Other Local          | 3,421,029        |
| Total Revenues:              | 109,177,009      |



<sup>\*</sup>ADA represents the average number of students attending school during a selected period also known as P- 2 or 11,582 ADA X \$5,627.84, the State's per ADA revenue.

| PROJECTED EXPENDITURES:       |    |             |  |  |
|-------------------------------|----|-------------|--|--|
| Certificated Salaries         | \$ | 54,797,811  |  |  |
| Classified Salaries           |    | 19,284,181  |  |  |
| Benefits*                     |    | 21,412,222  |  |  |
| Books and Supplies            |    | 3,561,212   |  |  |
| Services/Other Operating Cost |    | 10,078,886  |  |  |
| Capital Outlay                |    | 252,100     |  |  |
| Other Outgo                   |    | 411,930     |  |  |
|                               | \$ | 109,798,342 |  |  |
| DEFICIT SPENDING