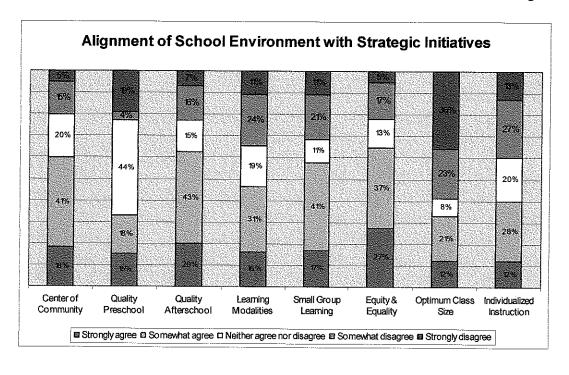

| 37% |  |

## 2. ALIGNMENT OF FACILITIES WITH STRATEGIC INITIATIVES

TABLE II: How current facilities support strategic initiatives. We devoted one set of questions to asking District employees how successfully the current school facilities support the seven strategic initiatives. In this chart, the green portion of each column indicates how many respondents thought that the current facilities support each particular initiative. The orange and red portions, toward the top of each column, indicate the number of respondents who saw a strong need for facility improvement to support the strategic initiatives. Based upon this survey, the initiative that required the greatest improvement was under "Optimum Class Size," where 36% of respondents felt that the current class sizes were too large.



## 3. TOP THREE PRIORITIES FOR CAMPUS FACILITIES UPGRADES

TABLE III: This table summarizes the priorities for campus facility upgrades as expressed by the respondents. Specifically, they answered the question: "If you could rank the top three areas to significantly upgrade on your campus what would they be?" The colored separations indicate my subjective groupings where major changes in numbers occurred. As you can see, improving bathrooms is at the top of the list, followed closely by improving technology. Looking down the list a bit, we can see that classroom furniture and equipment and parking are tied, with concerns about campus security following closely.

| Rank | Area | # of responses |
|------|------|----------------|
|      |      |                |

| . 1 | Bathrooms