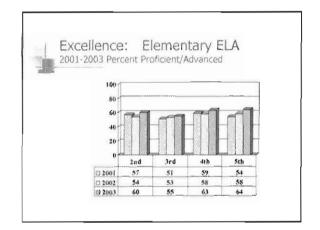

### X SUPERINTENDENT'S REPORT

- District Advisory Committees Policy Review
  Mr. Deasy noted that the district's policy stipulates that vacancies will be filled quarterly and that a review of membership on each DAC will be completed twice a year. Applications are accepted throughout the year.
- The superintendent also indicated that the district's policy on Charter schools has not been reviewed by the Board of Education since 1997. The Board requested that it be placed on a future agenda for review.
- Mr. Deasy reported with gratitude that St. John's Hospital and Health Center has increased its funding for the Infant and Child Care program by \$36,000, bringing their total contribution to this particular program to \$322,000. The District is extremely grateful for the generosity of St. John's Hospital and Health Center on behalf of children and families in the district.
- Santa Monica High School Redesign Mr. Deasy reported that Dr. Linda Darling-Hammond spent a day at Santa Monica High School to work with staff on the redesign. Dr. Hammond, Professor of Education, Stanford University, also addressed the faculty and members of the community about high school redesign. She is currently putting together a policy at the national level on high school improvement.