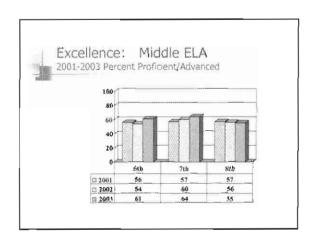

### X SUPERINTENDENT'S REPORT

- District Advisory Committees Policy Review
  Mr. Deasy noted that the district's policy stipulates that vacancies will be filled quarterly and that a review of membership on each DAC will be completed twice a year. Applications are accepted throughout the year.
- The superintendent also indicated that the district's policy on Charter schools has not been reviewed by the Board of Education since 1997. The Board requested that it be placed on a future agenda for review.
- Mr. Deasy reported with gratitude that St. John's Hospital and Health Center has increased its funding for the Infant and Child Care program by \$36,000, bringing their total contribution to this particular program to \$322,000. The District is extremely grateful for the generosity of St. John's Hospital and Health Center on behalf of children and families in the district.
- Santa Monica High School Redesign Mr. Deasy reported that Dr. Linda Darling-Hammond spent a day at Santa Monica High School to work with staff on the redesign. Dr. Hammond, Professor of Education, Stanford University, also addressed the faculty and members of the community about high school redesign. She is currently putting together a policy at the national level on high school improvement.