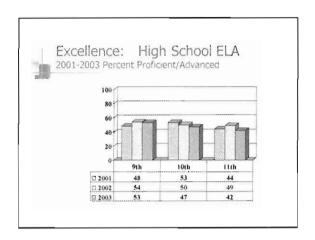

### X SUPERINTENDENT'S REPORT

- District Advisory Committees Policy Review
  Mr. Deasy noted that the district's policy stipulates that vacancies will be filled quarterly and that a review of membership on each DAC will be completed twice a year. Applications are accepted throughout the year.
- The superintendent also indicated that the district's policy on Charter schools has not been reviewed by the Board of Education since 1997. The Board requested that it be placed on a future agenda for review.
- Mr. Deasy reported with gratitude that St. John's Hospital and Health Center has increased its funding for the Infant and Child Care program by \$36,000, bringing their total contribution to this particular program to \$322,000. The District is extremely grateful for the generosity of St. John's Hospital and Health Center on behalf of children and families in the district.
- Santa Monica High School Redesign Mr. Deasy reported that Dr. Linda Darling-Hammond spent a day at Santa Monica High School to work with staff on the redesign. Dr. Hammond, Professor of Education, Stanford University, also addressed the faculty and members of the community about high school redesign. She is currently putting together a policy at the national level on high school improvement.