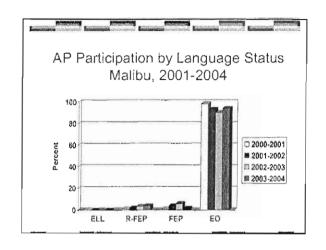

#### I. **Special Education Strategic Plan Committee - Update**

Mr. Craig Hamilton and Julia Ting provided an update on meetings held in Malibu and Santa Monica. Information collected on surveys has been collated. An all day conference will be held at the Fairmont from 9 a.m. - 4 p.m. on Saturday. The hotel donated the use of the conference room. It is expected that 40 individuals to participate. The purpose of the meeting is to bring people together and focus on moving forward with a Special Education plan which they hope to present to the Board of Education on June 6, 2004.