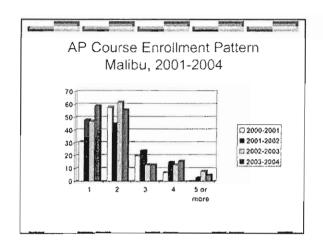

e offerings include:
  - ⊸ Art
  - Foreign Languages
  - Calculus, Statistics
  - Chemistry, Biology, Physics
  - Government, Economics, US History

# Growth in AP Courses and Sections Santa Monica High School, 2001-2004

#### AP at Malibu High School

- ▶ 11 AP courses with a total of 23 sections.
- Course offerings include:
  - Art, Music
  - Foreign Languages
  - « Calculus, Chemistry, Physics
  - · Government, US History





















## AP Participation 2002-2003 by AVID/AVID Qualified Students,

- In 2002-2003, 62 AVID students took AP tests at SAMOHI. 62 students is equivalent to approximately 4% of the total number of test takers.
- Not a single student who was AVID Qualified (that is, met all AVID criteria but was not in AVID) took an AP test in 2002-2003.



























AVID Participation
Malibu High School, 2002-2003

AVID is expanding from a middle school only program in Malibu to include high school sections.
Therefore, last year there were not any AVID students at Malibu High School.





































TO: BOARD OF EDUCATION <u>DISCUSSION</u> 04/22/04

FROM: JOHN E. DEASY/LINDA KAMINSKI

RE: NEW SAT

DISCUSSION ITEM NO. D.2

The College Board administers the SAT test used by most colleges and universities as one of their admissions criteria. The SAT assesses student reasoning based on knowledge and skills developed by the student in school coursework. Juniors (Class of 2006) will be the first class to take the new SAT for college admissions beginning with the PSAT in Fall 2004 and a new SAT in Spring 2005. The new SAT will