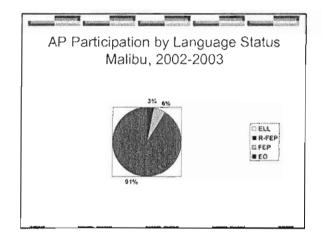

ferings include:
  - ⊸ Art
  - Foreign Languages
  - Calculus, Statistics
  - Chemistry, Biology, Physics
  - Government, Economics, US History

# Growth in AP Courses and Sections Santa Monica High School, 2001-2004

#### AP at Malibu High School

- ▶ 11 AP courses with a total of 23 sections.
- Course offerings include:
  - Art, Music
  - Foreign Languages
  - « Calculus, Chemistry, Physics
  - · Government, US History





















## AP Participation 2002-2003 by AVID/AVID Qualified Students,

- In 2002-2003, 62 AVID students took AP tests at SAMOHI. 62 students is equivalent to approximately 4% of the total number of test takers.
- Not a single student who was AVID Qualified (that is, met all AVID criteria but was not in AVID) took an AP test in 2002-2003.



























AVID Participation
Malibu High School, 2002-2003

AVID is expanding from a middle school only program in Malibu to include high school sections.
Therefore, last year there were not any AVID students at Malibu High School.





































TO: BOARD OF EDUCATION <u>DISCUSSION</u> 04/22/04

FROM: JOHN E. DEASY/LINDA KAMINSKI

RE: NEW SAT

DISCUSSION ITEM NO. D.2

The College Board administers the SAT test used by most colleges and universities as one of their admissions criteria. The SAT assesses student reasoning based on knowledge and skills developed by the student in school coursework. Juniors (Class of 2006) will be the first class to take the new SAT for college admissions beginning with the PSAT in Fall 2004 and a new SAT in Spring 2005. The new SAT will impr