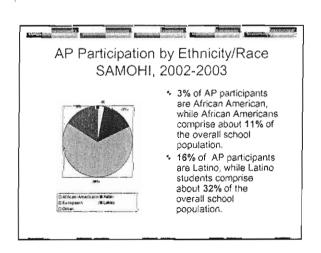

District
April 22, 2003

#### AP Program Description

- College-level courses and skills in a high school setting
- 34 courses in 19 subject areas
- Opportunity for college credit at 90% of colleges/universities
  - Source. http://apcentral.collegeboard.com/program

#### AP at Santa Monica High School

- ◆ 18 AP courses with a total of 65 sections.
- Course offerings include:
  - ⊸ Art
  - Foreign Languages
  - Calculus, Statistics
  - Chemistry, Biology, Physics
  - Government, Economics, US History

# Growth in AP Courses and Sections Santa Monica High School, 2001-2004

#### AP at Malibu High School

- ▶ 11 AP courses with a total of 23 sections.
- Course offerings include:
  - Art, Music
  - Foreign Languages
  - « Calculus, Chemistry, Physics
  - · Government, US History





















## AP Participation 2002-2003 by AVID/AVID Qualified Students,

- In 2002-2003, 62 AVID students took AP tests at SAMOHI. 62 students is equivalent to approximately 4% of the total number of test takers.
- Not a single student who was AVID Qualified (that is, met all AVID criteria but was not in AVID) took an AP test in 2002-2003.



























AVID Participation
Malibu High School, 2002-2003

AVID is expanding from a middle school only program in Malibu to include high school sections.
Therefore, last year there were not any AVID students at Malibu High School.





































TO: BOARD OF EDUCATION <u>DISCUSSION</u> 04/22/04

FROM: JOHN E. DEASY/LINDA KAMINSKI

RE: NEW SAT

DISCUSSION ITEM NO. D.2

The College Board administers the SAT test used