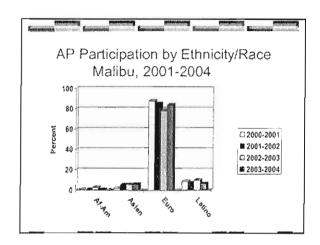

#### I. **Special Education Strategic Plan Committee - Update**

Mr. Craig Hamilton and Julia Ting provided an update on meetings held in Malibu and Santa Monica. Information collected on surveys has been collated. An all day conference will be held at the Fairmont from 9 a.m. - 4 p.m. on Saturday. The hotel donated the use of the conference room. It is expected that 40 individuals to participate. The purpose of the meeting is to bring people together and focus on moving forward with a Special Education plan which they hope to present to the Board of Education on June 6, 2004.