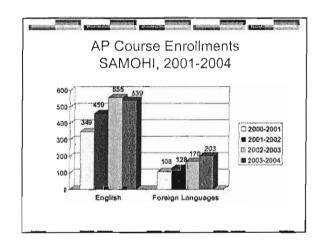

chool District
April 22, 2003

#### AP Program Description

- College-level courses and skills in a high school setting
- 34 courses in 19 subject areas
- Opportunity for college credit at 90% of colleges/universities
  - Source. http://apcentral.collegeboard.com/program

#### AP at Santa Monica High School

- ◆ 18 AP courses with a total of 65 sections.
- Course offerings include:
  - ⊸ Art
  - Foreign Languages
  - Calculus, Statistics
  - Chemistry, Biology, Physics
  - Government, Economics, US History

# Growth in AP Courses and Sections Santa Monica High School, 2001-2004

#### AP at Malibu High School

- ▶ 11 AP courses with a total of 23 sections.
- Course offerings include:
  - Art, Music
  - Foreign Languages
  - « Calculus, Chemistry, Physics
  - · Government, US History





















## AP Participation 2002-2003 by AVID/AVID Qualified Students,

- In 2002-2003, 62 AVID students took AP tests at SAMOHI. 62 students is equivalent to approximately 4% of the total number of test takers.
- Not a single student who was AVID Qualified (that is, met all AVID criteria but was not in AVID) took an AP test in 2002-2003.



























AVID Participation
Malibu High School, 2002-2003

AVID is expanding from a middle school only program in Malibu to include high school sections.
Therefore, last year there were not any AVID students at Malibu High School.





































TO: BOARD OF EDUCATION <u>DISCUSSION</u> 04/22/04

FROM: JOHN E. DEASY/LINDA KAMINSKI

RE: NEW SAT

DISCUSSION ITEM NO. D.2

The College Board administers the SAT test