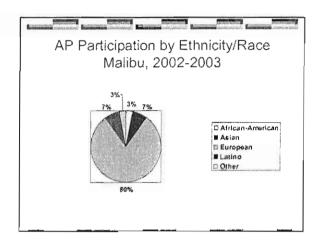

offerings include:
  - ⊸ Art
  - Foreign Languages
  - Calculus, Statistics
  - Chemistry, Biology, Physics
  - Government, Economics, US History

# Growth in AP Courses and Sections Santa Monica High School, 2001-2004

#### AP at Malibu High School

- ▶ 11 AP courses with a total of 23 sections.
- Course offerings include:
  - Art, Music
  - Foreign Languages
  - « Calculus, Chemistry, Physics
  - · Government, US History





















## AP Participation 2002-2003 by AVID/AVID Qualified Students,

- In 2002-2003, 62 AVID students took AP tests at SAMOHI. 62 students is equivalent to approximately 4% of the total number of test takers.
- Not a single student who was AVID Qualified (that is, met all AVID criteria but was not in AVID) took an AP test in 2002-2003.



























AVID Participation
Malibu High School, 2002-2003

AVID is expanding from a middle school only program in Malibu to include high school sections.
Therefore, last year there were not any AVID students at Malibu High School.





































TO: BOARD OF EDUCATION <u>DISCUSSION</u> 04/22/04

FROM: JOHN E. DEASY/LINDA KAMINSKI

RE: NEW SAT

DISCUSSION ITEM NO. D.2

The College Board administers the SAT test used by most colleges and universities as one of their admissions criteria. The SAT assesses student reasoning based on knowledge and skills developed by the student in school coursework. Juniors (Class of 2006) will be the first class to take the new SAT for college admissions beginning with the PSAT in Fall 2004 and a new SAT in Spring 2005. The new SAT will im