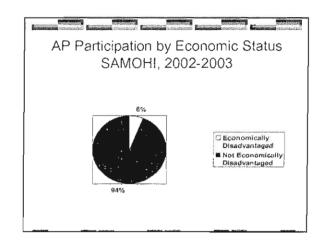

rict
April 22, 2003

#### AP Program Description

- College-level courses and skills in a high school setting
- 34 courses in 19 subject areas
- Opportunity for college credit at 90% of colleges/universities
  - Source. http://apcentral.collegeboard.com/program

#### AP at Santa Monica High School

- ◆ 18 AP courses with a total of 65 sections.
- Course offerings include:
  - ⊸ Art
  - Foreign Languages
  - Calculus, Statistics
  - Chemistry, Biology, Physics
  - Government, Economics, US History

# Growth in AP Courses and Sections Santa Monica High School, 2001-2004

#### AP at Malibu High School

- ▶ 11 AP courses with a total of 23 sections.
- Course offerings include:
  - Art, Music
  - Foreign Languages
  - « Calculus, Chemistry, Physics
  - · Government, US History





















## AP Participation 2002-2003 by AVID/AVID Qualified Students,

- In 2002-2003, 62 AVID students took AP tests at SAMOHI. 62 students is equivalent to approximately 4% of the total number of test takers.
- Not a single student who was AVID Qualified (that is, met all AVID criteria but was not in AVID) took an AP test in 2002-2003.



























AVID Participation
Malibu High School, 2002-2003

AVID is expanding from a middle school only program in Malibu to include high school sections.
Therefore, last year there were not any AVID students at Malibu High School.





































TO: BOARD OF EDUCATION <u>DISCUSSION</u> 04/22/04

FROM: JOHN E. DEASY/LINDA KAMINSKI

RE: NEW SAT

DISCUSSION ITEM NO. D.2

The College Board administers the SAT test used by m