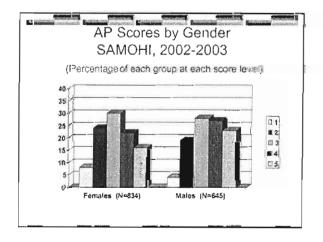

- ▶ 11 AP courses with a total of 23 sections.
- Course offerings include:
  - Art, Music
  - Foreign Languages
  - « Calculus, Chemistry, Physics
  - · Government, US History





















## AP Participation 2002-2003 by AVID/AVID Qualified Students,

- In 2002-2003, 62 AVID students took AP tests at SAMOHI. 62 students is equivalent to approximately 4% of the total number of test takers.
- Not a single student who was AVID Qualified (that is, met all AVID criteria but was not in AVID) took an AP test in 2002-2003.



























AVID Participation
Malibu High School, 2002-2003

AVID is expanding from a middle school only program in Malibu to include high school sections.
Therefore, last year there were not any AVID students at Malibu High School.





































TO: BOARD OF EDUCATION <u>DISCUSSION</u> 04/22/04

FROM: JOHN E. DEASY/LINDA KAMINSKI

RE: NEW SAT

DISCUSSION ITEM NO. D.2

The College Board administers the SAT test used by most colleges and universities as one of their admissions criteria. The SAT assesses student reasoning based on knowledge and skills developed by the student in school coursework. Juniors (Class of 2006) will be the first class to take the new SAT for college admissions beginning with the PSAT in Fall 2004 and a new SAT in Spring 2005. The new SAT will improve the alignment of the test with current curriculum and institutional practices in high school and college. By including a third measure of skills --writing, the new SAT will help colleges make better admissions and placement decisions and reinfor