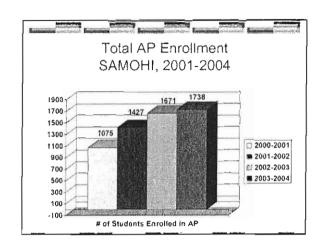

School District
April 22, 2003

#### AP Program Description

- College-level courses and skills in a high school setting
- 34 courses in 19 subject areas
- Opportunity for college credit at 90% of colleges/universities
  - Source. http://apcentral.collegeboard.com/program

#### AP at Santa Monica High School

- ◆ 18 AP courses with a total of 65 sections.
- Course offerings include:
  - ⊸ Art
  - Foreign Languages
  - Calculus, Statistics
  - Chemistry, Biology, Physics
  - Government, Economics, US History

# Growth in AP Courses and Sections Santa Monica High School, 2001-2004

#### AP at Malibu High School

- ▶ 11 AP courses with a total of 23 sections.
- Course offerings include:
  - Art, Music
  - Foreign Languages
  - « Calculus, Chemistry, Physics
  - · Government, US History





















## AP Participation 2002-2003 by AVID/AVID Qualified Students,

- In 2002-2003, 62 AVID students took AP tests at SAMOHI. 62 students is equivalent to approximately 4% of the total number of test takers.
- Not a single student who was AVID Qualified (that is, met all AVID criteria but was not in AVID) took an AP test in 2002-2003.



























AVID Participation
Malibu High School, 2002-2003

AVID is expanding from a middle school only program in Malibu to include high school sections.
Therefore, last year there were not any AVID students at Malibu High School.





































TO: BOARD OF EDUCATION <u>DISCUSSION</u> 04/22/04

FROM: JOHN E. DEASY/LINDA KAMINSKI

RE: NEW SAT

DISCUSSION ITEM NO. D.2

The College Board administers the SAT te