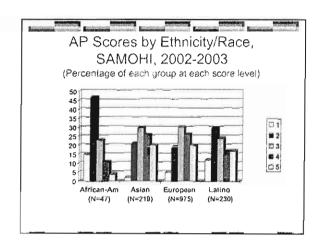

hool

- ▶ 11 AP courses with a total of 23 sections.
- Course offerings include:
  - Art, Music
  - Foreign Languages
  - « Calculus, Chemistry, Physics
  - · Government, US History





















## AP Participation 2002-2003 by AVID/AVID Qualified Students,

- In 2002-2003, 62 AVID students took AP tests at SAMOHI. 62 students is equivalent to approximately 4% of the total number of test takers.
- Not a single student who was AVID Qualified (that is, met all AVID criteria but was not in AVID) took an AP test in 2002-2003.



























AVID Participation
Malibu High School, 2002-2003

AVID is expanding from a middle school only program in Malibu to include high school sections.
Therefore, last year there were not any AVID students at Malibu High School.





































TO: BOARD OF EDUCATION <u>DISCUSSION</u> 04/22/04

FROM: JOHN E. DEASY/LINDA KAMINSKI

RE: NEW SAT

DISCUSSION ITEM NO. D.2

The College Board administers the SAT test used by most colleges and universities as one of their admissions criteria. The SAT assesses student reasoning based on knowledge and skills developed by the student in school coursework. Juniors (Class of 2006) will be the first class to take the new SAT for college admissions beginning with the PSAT in Fall 2004 and a new SAT in Spring 2005. The new SAT will improve the alignment of the test with current curriculum and institutional practices in high school and college. By including a third measure of skills --writing, the new SAT will help colleges make better admissions and placement decisions and r