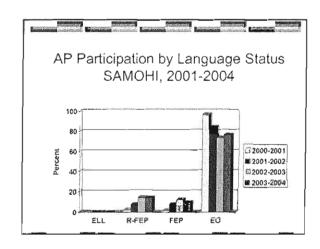

tions.
- Course offerings include:
  - ⊸ Art
  - Foreign Languages
  - Calculus, Statistics
  - Chemistry, Biology, Physics
  - Government, Economics, US History

# Growth in AP Courses and Sections Santa Monica High School, 2001-2004

#### AP at Malibu High School

- ▶ 11 AP courses with a total of 23 sections.
- Course offerings include:
  - Art, Music
  - Foreign Languages
  - « Calculus, Chemistry, Physics
  - · Government, US History





















## AP Participation 2002-2003 by AVID/AVID Qualified Students,

- In 2002-2003, 62 AVID students took AP tests at SAMOHI. 62 students is equivalent to approximately 4% of the total number of test takers.
- Not a single student who was AVID Qualified (that is, met all AVID criteria but was not in AVID) took an AP test in 2002-2003.



























AVID Participation
Malibu High School, 2002-2003

AVID is expanding from a middle school only program in Malibu to include high school sections.
Therefore, last year there were not any AVID students at Malibu High School.





































TO: BOARD OF EDUCATION <u>DISCUSSION</u> 04/22/04

FROM: JOHN E. DEASY/LINDA KAMINSKI

RE: NEW SAT

DISCUSSION ITEM NO. D.2

The College Board administers the SAT test used by most colleges and universities as one of their admissions criteria. The SAT assesses student reasoning based on knowledge and skills developed by the student in school coursework. Juniors (Class of 2006) will be the first class to take the new SAT for college admissions beginning with the PSAT in Fall 2004 and a new SAT in Spring 2005. The