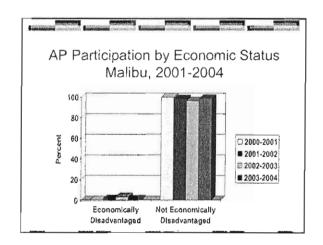

#### I. **Special Education Strategic Plan Committee - Update**

Mr. Craig Hamilton and Julia Ting provided an update on meetings held in Malibu and Santa Monica. Information collected on surveys has been collated. An all day conference will be held at the Fairmont from 9 a.m. - 4 p.m. on Saturday. The hotel donated the use of the conference room. It is expected that 40 individuals to participate. The purpose of the meeting is to bring people together and focus on moving forward with a Special Education plan which they hope to present to the Board of Education on June 6, 2004.