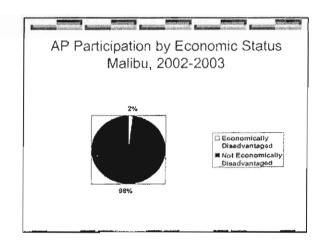

rings include:
  - ⊸ Art
  - Foreign Languages
  - Calculus, Statistics
  - Chemistry, Biology, Physics
  - Government, Economics, US History

# Growth in AP Courses and Sections Santa Monica High School, 2001-2004

#### AP at Malibu High School

- ▶ 11 AP courses with a total of 23 sections.
- Course offerings include:
  - Art, Music
  - Foreign Languages
  - « Calculus, Chemistry, Physics
  - · Government, US History





















## AP Participation 2002-2003 by AVID/AVID Qualified Students,

- In 2002-2003, 62 AVID students took AP tests at SAMOHI. 62 students is equivalent to approximately 4% of the total number of test takers.
- Not a single student who was AVID Qualified (that is, met all AVID criteria but was not in AVID) took an AP test in 2002-2003.



























AVID Participation
Malibu High School, 2002-2003

AVID is expanding from a middle school only program in Malibu to include high school sections.
Therefore, last year there were not any AVID students at Malibu High School.





































TO: BOARD OF EDUCATION <u>DISCUSSION</u> 04/22/04

FROM: JOHN E. DEASY/LINDA KAMINSKI

RE: NEW SAT

DISCUSSION ITEM NO. D.2

The College Board administers the SAT test used by most colleges and universities as one of their admissions criteria. The SAT assesses student reasoning based on knowledge and skills developed by the student in school coursework. Juniors (Class of 2006) will be the first class to take the new SAT for college admissions beginning with the PSAT in Fall 2004 and a new SAT in Spring 2005. The new SAT will improv