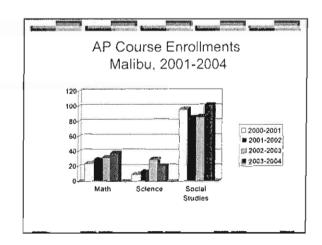

rse offerings include:
  - ⊸ Art
  - Foreign Languages
  - Calculus, Statistics
  - Chemistry, Biology, Physics
  - Government, Economics, US History

# Growth in AP Courses and Sections Santa Monica High School, 2001-2004

#### AP at Malibu High School

- ▶ 11 AP courses with a total of 23 sections.
- Course offerings include:
  - Art, Music
  - Foreign Languages
  - « Calculus, Chemistry, Physics
  - · Government, US History





















## AP Participation 2002-2003 by AVID/AVID Qualified Students,

- In 2002-2003, 62 AVID students took AP tests at SAMOHI. 62 students is equivalent to approximately 4% of the total number of test takers.
- Not a single student who was AVID Qualified (that is, met all AVID criteria but was not in AVID) took an AP test in 2002-2003.



























AVID Participation
Malibu High School, 2002-2003

AVID is expanding from a middle school only program in Malibu to include high school sections.
Therefore, last year there were not any AVID students at Malibu High School.





































TO: BOARD OF EDUCATION <u>DISCUSSION</u> 04/22/04

FROM: JOHN E. DEASY/LINDA KAMINSKI

RE: NEW SAT

DISCUSSION ITEM NO. D.2

The College Board administers the SAT test used by most colleges and universities as one of their admissions criteria. The SAT assesses student reasoning based on knowledge and skills developed by the student in school coursework. Juniors (Class of 2006) will be the first class to take the new SAT for college admissions beginning with the PSAT in Fall 2004 and a new SAT in Spring 2005. The new SAT wil