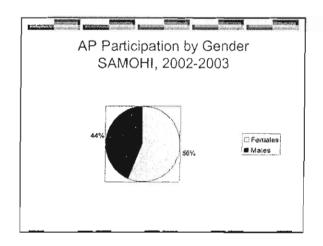

ct
April 22, 2003

#### AP Program Description

- College-level courses and skills in a high school setting
- 34 courses in 19 subject areas
- Opportunity for college credit at 90% of colleges/universities
  - Source. http://apcentral.collegeboard.com/program

#### AP at Santa Monica High School

- ◆ 18 AP courses with a total of 65 sections.
- Course offerings include:
  - ⊸ Art
  - Foreign Languages
  - Calculus, Statistics
  - Chemistry, Biology, Physics
  - Government, Economics, US History

# Growth in AP Courses and Sections Santa Monica High School, 2001-2004

#### AP at Malibu High School

- ▶ 11 AP courses with a total of 23 sections.
- Course offerings include:
  - Art, Music
  - Foreign Languages
  - « Calculus, Chemistry, Physics
  - · Government, US History





















## AP Participation 2002-2003 by AVID/AVID Qualified Students,

- In 2002-2003, 62 AVID students took AP tests at SAMOHI. 62 students is equivalent to approximately 4% of the total number of test takers.
- Not a single student who was AVID Qualified (that is, met all AVID criteria but was not in AVID) took an AP test in 2002-2003.



























AVID Participation
Malibu High School, 2002-2003

AVID is expanding from a middle school only program in Malibu to include high school sections.
Therefore, last year there were not any AVID students at Malibu High School.





































TO: BOARD OF EDUCATION <u>DISCUSSION</u> 04/22/04

FROM: JOHN E. DEASY/LINDA KAMINSKI

RE: NEW SAT

DISCUSSION ITEM NO. D.2

The College Board administers the SAT test used by mos