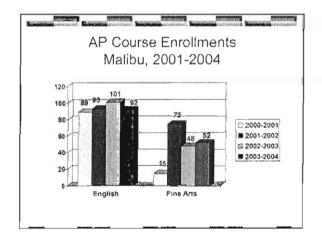

ourse offerings include:
  - ⊸ Art
  - Foreign Languages
  - Calculus, Statistics
  - Chemistry, Biology, Physics
  - Government, Economics, US History

# Growth in AP Courses and Sections Santa Monica High School, 2001-2004

#### AP at Malibu High School

- ▶ 11 AP courses with a total of 23 sections.
- Course offerings include:
  - Art, Music
  - Foreign Languages
  - « Calculus, Chemistry, Physics
  - · Government, US History





















## AP Participation 2002-2003 by AVID/AVID Qualified Students,

- In 2002-2003, 62 AVID students took AP tests at SAMOHI. 62 students is equivalent to approximately 4% of the total number of test takers.
- Not a single student who was AVID Qualified (that is, met all AVID criteria but was not in AVID) took an AP test in 2002-2003.



























AVID Participation
Malibu High School, 2002-2003

AVID is expanding from a middle school only program in Malibu to include high school sections.
Therefore, last year there were not any AVID students at Malibu High School.





































TO: BOARD OF EDUCATION <u>DISCUSSION</u> 04/22/04

FROM: JOHN E. DEASY/LINDA KAMINSKI

RE: NEW SAT

DISCUSSION ITEM NO. D.2

The College Board administers the SAT test used by most colleges and universities as one of their admissions criteria. The SAT assesses student reasoning based on knowledge and skills developed by the student in school coursework. Juniors (Class of 2006) will be the first class to take the new SAT for college admissions beginning with the PSAT in Fall 2004 and a new SAT in Spring 2005. The new SAT w