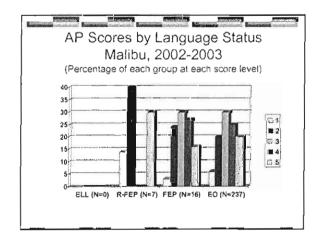

urses with a total of 23 sections.
- Course offerings include:
  - Art, Music
  - Foreign Languages
  - « Calculus, Chemistry, Physics
  - · Government, US History





















## AP Participation 2002-2003 by AVID/AVID Qualified Students,

- In 2002-2003, 62 AVID students took AP tests at SAMOHI. 62 students is equivalent to approximately 4% of the total number of test takers.
- Not a single student who was AVID Qualified (that is, met all AVID criteria but was not in AVID) took an AP test in 2002-2003.



























AVID Participation
Malibu High School, 2002-2003

AVID is expanding from a middle school only program in Malibu to include high school sections.
Therefore, last year there were not any AVID students at Malibu High School.





































TO: BOARD OF EDUCATION <u>DISCUSSION</u> 04/22/04

FROM: JOHN E. DEASY/LINDA KAMINSKI

RE: NEW SAT

DISCUSSION ITEM NO. D.2

The College Board administers the SAT test used by most colleges and universities as one of their admissions criteria. The SAT assesses student reasoning based on knowledge and skills developed by the student in school coursework. Juniors (Class of 2006) will be the first class to take the new SAT for college admissions beginning with the PSAT in Fall 2004 and a new SAT in Spring 2005. The new SAT will improve the alignment of the test with current curriculum and institutional practices in high school and college. By including a third measure of skills --writing, the new SAT will help colleges make better admissions and placement decisions and reinforce the impor