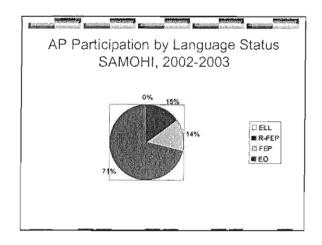

strict
April 22, 2003

#### AP Program Description

- College-level courses and skills in a high school setting
- 34 courses in 19 subject areas
- Opportunity for college credit at 90% of colleges/universities
  - Source. http://apcentral.collegeboard.com/program

#### AP at Santa Monica High School

- ◆ 18 AP courses with a total of 65 sections.
- Course offerings include:
  - ⊸ Art
  - Foreign Languages
  - Calculus, Statistics
  - Chemistry, Biology, Physics
  - Government, Economics, US History

# Growth in AP Courses and Sections Santa Monica High School, 2001-2004

#### AP at Malibu High School

- ▶ 11 AP courses with a total of 23 sections.
- Course offerings include:
  - Art, Music
  - Foreign Languages
  - « Calculus, Chemistry, Physics
  - · Government, US History





















## AP Participation 2002-2003 by AVID/AVID Qualified Students,

- In 2002-2003, 62 AVID students took AP tests at SAMOHI. 62 students is equivalent to approximately 4% of the total number of test takers.
- Not a single student who was AVID Qualified (that is, met all AVID criteria but was not in AVID) took an AP test in 2002-2003.



























AVID Participation
Malibu High School, 2002-2003

AVID is expanding from a middle school only program in Malibu to include high school sections.
Therefore, last year there were not any AVID students at Malibu High School.





































TO: BOARD OF EDUCATION <u>DISCUSSION</u> 04/22/04

FROM: JOHN E. DEASY/LINDA KAMINSKI

RE: NEW SAT

DISCUSSION ITEM NO. D.2

The College Board administers the SAT test used by