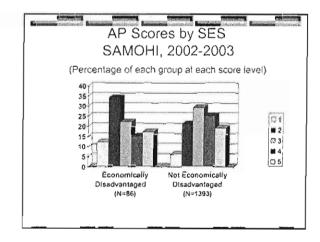

- ▶ 11 AP courses with a total of 23 sections.
- Course offerings include:
  - Art, Music
  - Foreign Languages
  - « Calculus, Chemistry, Physics
  - · Government, US History





















## AP Participation 2002-2003 by AVID/AVID Qualified Students,

- In 2002-2003, 62 AVID students took AP tests at SAMOHI. 62 students is equivalent to approximately 4% of the total number of test takers.
- Not a single student who was AVID Qualified (that is, met all AVID criteria but was not in AVID) took an AP test in 2002-2003.



























AVID Participation
Malibu High School, 2002-2003

AVID is expanding from a middle school only program in Malibu to include high school sections.
Therefore, last year there were not any AVID students at Malibu High School.





































TO: BOARD OF EDUCATION <u>DISCUSSION</u> 04/22/04

FROM: JOHN E. DEASY/LINDA KAMINSKI

RE: NEW SAT

DISCUSSION ITEM NO. D.2

The College Board administers the SAT test used by most colleges and universities as one of their admissions criteria. The SAT assesses student reasoning based on knowledge and skills developed by the student in school coursework. Juniors (Class of 2006) will be the first class to take the new SAT for college admissions beginning with the PSAT in Fall 2004 and a new SAT in Spring 2005. The new SAT will improve the alignment of the test with current curriculum and institutional practices in high school and college. By including a third measure of skills --writing, the new SAT will help colleges make better admissions and placement decisions and reinf