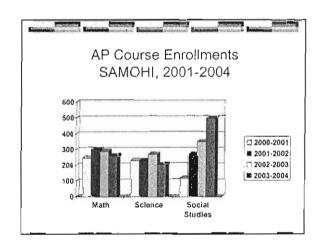

ool District
April 22, 2003

#### AP Program Description

- College-level courses and skills in a high school setting
- 34 courses in 19 subject areas
- Opportunity for college credit at 90% of colleges/universities
  - Source. http://apcentral.collegeboard.com/program

#### AP at Santa Monica High School

- ◆ 18 AP courses with a total of 65 sections.
- Course offerings include:
  - ⊸ Art
  - Foreign Languages
  - Calculus, Statistics
  - Chemistry, Biology, Physics
  - Government, Economics, US History

# Growth in AP Courses and Sections Santa Monica High School, 2001-2004

#### AP at Malibu High School

- ▶ 11 AP courses with a total of 23 sections.
- Course offerings include:
  - Art, Music
  - Foreign Languages
  - « Calculus, Chemistry, Physics
  - · Government, US History





















## AP Participation 2002-2003 by AVID/AVID Qualified Students,

- In 2002-2003, 62 AVID students took AP tests at SAMOHI. 62 students is equivalent to approximately 4% of the total number of test takers.
- Not a single student who was AVID Qualified (that is, met all AVID criteria but was not in AVID) took an AP test in 2002-2003.



























AVID Participation
Malibu High School, 2002-2003

AVID is expanding from a middle school only program in Malibu to include high school sections.
Therefore, last year there were not any AVID students at Malibu High School.





































TO: BOARD OF EDUCATION <u>DISCUSSION</u> 04/22/04

FROM: JOHN E. DEASY/LINDA KAMINSKI

RE: NEW SAT

DISCUSSION ITEM NO. D.2

The College Board administers the SAT test u