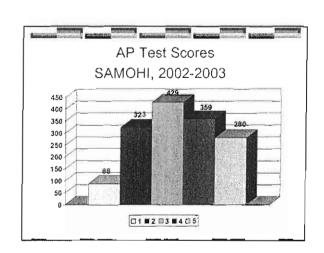

h School

- ▶ 11 AP courses with a total of 23 sections.
- Course offerings include:
  - Art, Music
  - Foreign Languages
  - « Calculus, Chemistry, Physics
  - · Government, US History





















## AP Participation 2002-2003 by AVID/AVID Qualified Students,

- In 2002-2003, 62 AVID students took AP tests at SAMOHI. 62 students is equivalent to approximately 4% of the total number of test takers.
- Not a single student who was AVID Qualified (that is, met all AVID criteria but was not in AVID) took an AP test in 2002-2003.



























AVID Participation
Malibu High School, 2002-2003

AVID is expanding from a middle school only program in Malibu to include high school sections.
Therefore, last year there were not any AVID students at Malibu High School.





































TO: BOARD OF EDUCATION <u>DISCUSSION</u> 04/22/04

FROM: JOHN E. DEASY/LINDA KAMINSKI

RE: NEW SAT

DISCUSSION ITEM NO. D.2

The College Board administers the SAT test used by most colleges and universities as one of their admissions criteria. The SAT assesses student reasoning based on knowledge and skills developed by the student in school coursework. Juniors (Class of 2006) will be the first class to take the new SAT for college admissions beginning with the PSAT in Fall 2004 and a new SAT in Spring 2005. The new SAT will improve the alignment of the test with current curriculum and institutional practices in high school and college. By including a third measure of skills --writing, the new SAT will help colleges make better admissions and placement decisions a