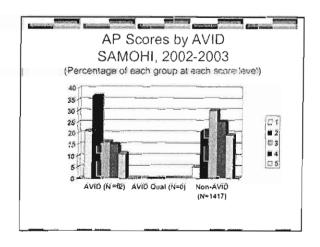

▶ 11 AP courses with a total of 23 sections.
- Course offerings include:
  - Art, Music
  - Foreign Languages
  - « Calculus, Chemistry, Physics
  - · Government, US History





















## AP Participation 2002-2003 by AVID/AVID Qualified Students,

- In 2002-2003, 62 AVID students took AP tests at SAMOHI. 62 students is equivalent to approximately 4% of the total number of test takers.
- Not a single student who was AVID Qualified (that is, met all AVID criteria but was not in AVID) took an AP test in 2002-2003.



























AVID Participation
Malibu High School, 2002-2003

AVID is expanding from a middle school only program in Malibu to include high school sections.
Therefore, last year there were not any AVID students at Malibu High School.





































TO: BOARD OF EDUCATION <u>DISCUSSION</u> 04/22/04

FROM: JOHN E. DEASY/LINDA KAMINSKI

RE: NEW SAT

DISCUSSION ITEM NO. D.2

The College Board administers the SAT test used by most colleges and universities as one of their admissions criteria. The SAT assesses student reasoning based on knowledge and skills developed by the student in school coursework. Juniors (Class of 2006) will be the first class to take the new SAT for college admissions beginning with the PSAT in Fall 2004 and a new SAT in Spring 2005. The new SAT will improve the alignment of the test with current curriculum and institutional practices in high school and college. By including a third measure of skills --writing, the new SAT will help colleges make better admissions and placement decisions and reinforce