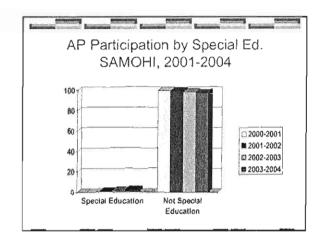

s.
- Course offerings include:
  - ⊸ Art
  - Foreign Languages
  - Calculus, Statistics
  - Chemistry, Biology, Physics
  - Government, Economics, US History

# Growth in AP Courses and Sections Santa Monica High School, 2001-2004

#### AP at Malibu High School

- ▶ 11 AP courses with a total of 23 sections.
- Course offerings include:
  - Art, Music
  - Foreign Languages
  - « Calculus, Chemistry, Physics
  - · Government, US History





















## AP Participation 2002-2003 by AVID/AVID Qualified Students,

- In 2002-2003, 62 AVID students took AP tests at SAMOHI. 62 students is equivalent to approximately 4% of the total number of test takers.
- Not a single student who was AVID Qualified (that is, met all AVID criteria but was not in AVID) took an AP test in 2002-2003.



























AVID Participation
Malibu High School, 2002-2003

AVID is expanding from a middle school only program in Malibu to include high school sections.
Therefore, last year there were not any AVID students at Malibu High School.





































TO: BOARD OF EDUCATION <u>DISCUSSION</u> 04/22/04

FROM: JOHN E. DEASY/LINDA KAMINSKI

RE: NEW SAT

DISCUSSION ITEM NO. D.2

The College Board administers the SAT test used by most colleges and universities as one of their admissions criteria. The SAT assesses student reasoning based on knowledge and skills developed by the student in school coursework. Juniors (Class of 2006) will be the first class to take the new SAT for college admissions beginning with the PSAT in Fall 2004 and a new SAT in Spring 2005. The new