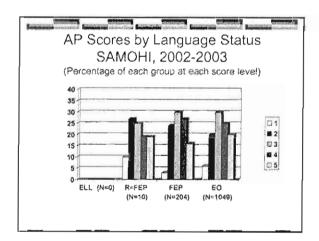

ol

- ▶ 11 AP courses with a total of 23 sections.
- Course offerings include:
  - Art, Music
  - Foreign Languages
  - « Calculus, Chemistry, Physics
  - · Government, US History





















## AP Participation 2002-2003 by AVID/AVID Qualified Students,

- In 2002-2003, 62 AVID students took AP tests at SAMOHI. 62 students is equivalent to approximately 4% of the total number of test takers.
- Not a single student who was AVID Qualified (that is, met all AVID criteria but was not in AVID) took an AP test in 2002-2003.



























AVID Participation
Malibu High School, 2002-2003

AVID is expanding from a middle school only program in Malibu to include high school sections.
Therefore, last year there were not any AVID students at Malibu High School.





































TO: BOARD OF EDUCATION <u>DISCUSSION</u> 04/22/04

FROM: JOHN E. DEASY/LINDA KAMINSKI

RE: NEW SAT

DISCUSSION ITEM NO. D.2

The College Board administers the SAT test used by most colleges and universities as one of their admissions criteria. The SAT assesses student reasoning based on knowledge and skills developed by the student in school coursework. Juniors (Class of 2006) will be the first class to take the new SAT for college admissions beginning with the PSAT in Fall 2004 and a new SAT in Spring 2005. The new SAT will improve the alignment of the test with current curriculum and institutional practices in high school and college. By including a third measure of skills --writing, the new SAT will help colleges make better admissions and placement decisions and rei