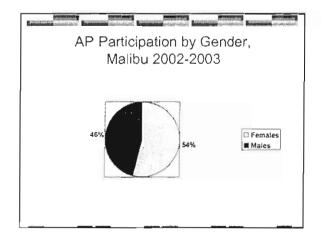

ngs include:
  - ⊸ Art
  - Foreign Languages
  - Calculus, Statistics
  - Chemistry, Biology, Physics
  - Government, Economics, US History

# Growth in AP Courses and Sections Santa Monica High School, 2001-2004

#### AP at Malibu High School

- ▶ 11 AP courses with a total of 23 sections.
- Course offerings include:
  - Art, Music
  - Foreign Languages
  - « Calculus, Chemistry, Physics
  - · Government, US History





















## AP Participation 2002-2003 by AVID/AVID Qualified Students,

- In 2002-2003, 62 AVID students took AP tests at SAMOHI. 62 students is equivalent to approximately 4% of the total number of test takers.
- Not a single student who was AVID Qualified (that is, met all AVID criteria but was not in AVID) took an AP test in 2002-2003.



























AVID Participation
Malibu High School, 2002-2003

AVID is expanding from a middle school only program in Malibu to include high school sections.
Therefore, last year there were not any AVID students at Malibu High School.





































TO: BOARD OF EDUCATION <u>DISCUSSION</u> 04/22/04

FROM: JOHN E. DEASY/LINDA KAMINSKI

RE: NEW SAT

DISCUSSION ITEM NO. D.2

The College Board administers the SAT test used by most colleges and universities as one of their admissions criteria. The SAT assesses student reasoning based on knowledge and skills developed by the student in school coursework. Juniors (Class of 2006) will be the first class to take the new SAT for college admissions beginning with the PSAT in Fall 2004 and a new SAT in Spring 2005. The new SAT will improve