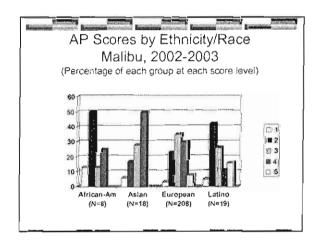

courses with a total of 23 sections.
- Course offerings include:
  - Art, Music
  - Foreign Languages
  - « Calculus, Chemistry, Physics
  - · Government, US History





















## AP Participation 2002-2003 by AVID/AVID Qualified Students,

- In 2002-2003, 62 AVID students took AP tests at SAMOHI. 62 students is equivalent to approximately 4% of the total number of test takers.
- Not a single student who was AVID Qualified (that is, met all AVID criteria but was not in AVID) took an AP test in 2002-2003.



























AVID Participation
Malibu High School, 2002-2003

AVID is expanding from a middle school only program in Malibu to include high school sections.
Therefore, last year there were not any AVID students at Malibu High School.





































TO: BOARD OF EDUCATION <u>DISCUSSION</u> 04/22/04

FROM: JOHN E. DEASY/LINDA KAMINSKI

RE: NEW SAT

DISCUSSION ITEM NO. D.2

The College Board administers the SAT test used by most colleges and universities as one of their admissions criteria. The SAT assesses student reasoning based on knowledge and skills developed by the student in school coursework. Juniors (Class of 2006) will be the first class to take the new SAT for college admissions beginning with the PSAT in Fall 2004 and a new SAT in Spring 2005. The new SAT will improve the alignment of the test with current curriculum and institutional practices in high school and college. By including a third measure of skills --writing, the new SAT will help colleges make better admissions and placement decisions and reinforce the imp