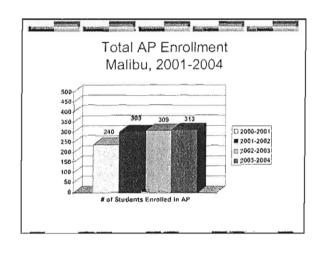

Course offerings include:
  - ⊸ Art
  - Foreign Languages
  - Calculus, Statistics
  - Chemistry, Biology, Physics
  - Government, Economics, US History

# Growth in AP Courses and Sections Santa Monica High School, 2001-2004

#### AP at Malibu High School

- ▶ 11 AP courses with a total of 23 sections.
- Course offerings include:
  - Art, Music
  - Foreign Languages
  - « Calculus, Chemistry, Physics
  - · Government, US History





















## AP Participation 2002-2003 by AVID/AVID Qualified Students,

- In 2002-2003, 62 AVID students took AP tests at SAMOHI. 62 students is equivalent to approximately 4% of the total number of test takers.
- Not a single student who was AVID Qualified (that is, met all AVID criteria but was not in AVID) took an AP test in 2002-2003.



























AVID Participation
Malibu High School, 2002-2003

AVID is expanding from a middle school only program in Malibu to include high school sections.
Therefore, last year there were not any AVID students at Malibu High School.





































TO: BOARD OF EDUCATION <u>DISCUSSION</u> 04/22/04

FROM: JOHN E. DEASY/LINDA KAMINSKI

RE: NEW SAT

DISCUSSION ITEM NO. D.2

The College Board administers the SAT test used by most colleges and universities as one of their admissions criteria. The SAT assesses student reasoning based on knowledge and skills developed by the student in school coursework. Juniors (Class of 2006) will be the first class to take the new SAT for college admissions beginning with the PSAT in Fall 2004 and a new SAT in Spring 2005. The new SAT