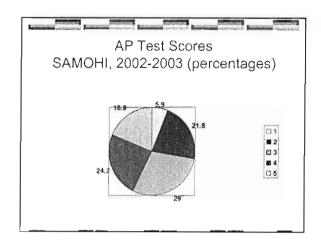

School

- ▶ 11 AP courses with a total of 23 sections.
- Course offerings include:
  - Art, Music
  - Foreign Languages
  - « Calculus, Chemistry, Physics
  - · Government, US History





















## AP Participation 2002-2003 by AVID/AVID Qualified Students,

- In 2002-2003, 62 AVID students took AP tests at SAMOHI. 62 students is equivalent to approximately 4% of the total number of test takers.
- Not a single student who was AVID Qualified (that is, met all AVID criteria but was not in AVID) took an AP test in 2002-2003.



























AVID Participation
Malibu High School, 2002-2003

AVID is expanding from a middle school only program in Malibu to include high school sections.
Therefore, last year there were not any AVID students at Malibu High School.





































TO: BOARD OF EDUCATION <u>DISCUSSION</u> 04/22/04

FROM: JOHN E. DEASY/LINDA KAMINSKI

RE: NEW SAT

DISCUSSION ITEM NO. D.2

The College Board administers the SAT test used by most colleges and universities as one of their admissions criteria. The SAT assesses student reasoning based on knowledge and skills developed by the student in school coursework. Juniors (Class of 2006) will be the first class to take the new SAT for college admissions beginning with the PSAT in Fall 2004 and a new SAT in Spring 2005. The new SAT will improve the alignment of the test with current curriculum and institutional practices in high school and college. By including a third measure of skills --writing, the new SAT will help colleges make better admissions and placement decisions and