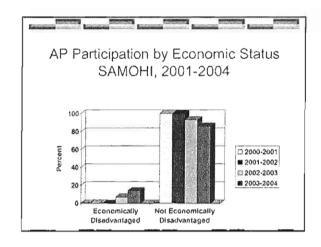

ons.
- Course offerings include:
  - ⊸ Art
  - Foreign Languages
  - Calculus, Statistics
  - Chemistry, Biology, Physics
  - Government, Economics, US History

# Growth in AP Courses and Sections Santa Monica High School, 2001-2004

#### AP at Malibu High School

- ▶ 11 AP courses with a total of 23 sections.
- Course offerings include:
  - Art, Music
  - Foreign Languages
  - « Calculus, Chemistry, Physics
  - · Government, US History





















## AP Participation 2002-2003 by AVID/AVID Qualified Students,

- In 2002-2003, 62 AVID students took AP tests at SAMOHI. 62 students is equivalent to approximately 4% of the total number of test takers.
- Not a single student who was AVID Qualified (that is, met all AVID criteria but was not in AVID) took an AP test in 2002-2003.



























AVID Participation
Malibu High School, 2002-2003

AVID is expanding from a middle school only program in Malibu to include high school sections.
Therefore, last year there were not any AVID students at Malibu High School.





































TO: BOARD OF EDUCATION <u>DISCUSSION</u> 04/22/04

FROM: JOHN E. DEASY/LINDA KAMINSKI

RE: NEW SAT

DISCUSSION ITEM NO. D.2

The College Board administers the SAT test used by most colleges and universities as one of their admissions criteria. The SAT assesses student reasoning based on knowledge and skills developed by the student in school coursework. Juniors (Class of 2006) will be the first class to take the new SAT for college admissions beginning with the PSAT in Fall 2004 and a new SAT in Spring 2005. The n