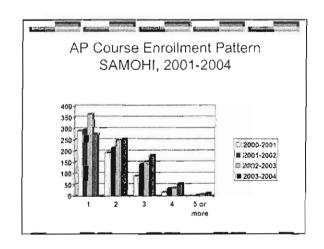

l District
April 22, 2003

#### AP Program Description

- College-level courses and skills in a high school setting
- 34 courses in 19 subject areas
- Opportunity for college credit at 90% of colleges/universities
  - Source. http://apcentral.collegeboard.com/program

#### AP at Santa Monica High School

- ◆ 18 AP courses with a total of 65 sections.
- Course offerings include:
  - ⊸ Art
  - Foreign Languages
  - Calculus, Statistics
  - Chemistry, Biology, Physics
  - Government, Economics, US History

# Growth in AP Courses and Sections Santa Monica High School, 2001-2004

#### AP at Malibu High School

- ▶ 11 AP courses with a total of 23 sections.
- Course offerings include:
  - Art, Music
  - Foreign Languages
  - « Calculus, Chemistry, Physics
  - · Government, US History





















## AP Participation 2002-2003 by AVID/AVID Qualified Students,

- In 2002-2003, 62 AVID students took AP tests at SAMOHI. 62 students is equivalent to approximately 4% of the total number of test takers.
- Not a single student who was AVID Qualified (that is, met all AVID criteria but was not in AVID) took an AP test in 2002-2003.



























AVID Participation
Malibu High School, 2002-2003

AVID is expanding from a middle school only program in Malibu to include high school sections.
Therefore, last year there were not any AVID students at Malibu High School.





































TO: BOARD OF EDUCATION <u>DISCUSSION</u> 04/22/04

FROM: JOHN E. DEASY/LINDA KAMINSKI

RE: NEW SAT

DISCUSSION ITEM NO. D.2

The College Board administers the SAT test use