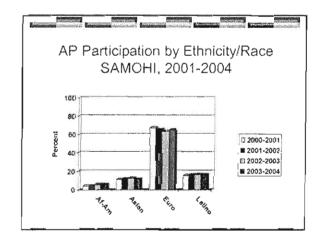

ections.
- Course offerings include:
  - ⊸ Art
  - Foreign Languages
  - Calculus, Statistics
  - Chemistry, Biology, Physics
  - Government, Economics, US History

# Growth in AP Courses and Sections Santa Monica High School, 2001-2004

#### AP at Malibu High School

- ▶ 11 AP courses with a total of 23 sections.
- Course offerings include:
  - Art, Music
  - Foreign Languages
  - « Calculus, Chemistry, Physics
  - · Government, US History





















## AP Participation 2002-2003 by AVID/AVID Qualified Students,

- In 2002-2003, 62 AVID students took AP tests at SAMOHI. 62 students is equivalent to approximately 4% of the total number of test takers.
- Not a single student who was AVID Qualified (that is, met all AVID criteria but was not in AVID) took an AP test in 2002-2003.



























AVID Participation
Malibu High School, 2002-2003

AVID is expanding from a middle school only program in Malibu to include high school sections.
Therefore, last year there were not any AVID students at Malibu High School.





































TO: BOARD OF EDUCATION <u>DISCUSSION</u> 04/22/04

FROM: JOHN E. DEASY/LINDA KAMINSKI

RE: NEW SAT

DISCUSSION ITEM NO. D.2

The College Board administers the SAT test used by most colleges and universities as one of their admissions criteria. The SAT assesses student reasoning based on knowledge and skills developed by the student in school coursework. Juniors (Class of 2006) will be the first class to take the new SAT for college admissions beginning with the PSAT in Fall 2004 and a new SAT in Spring 2005. T