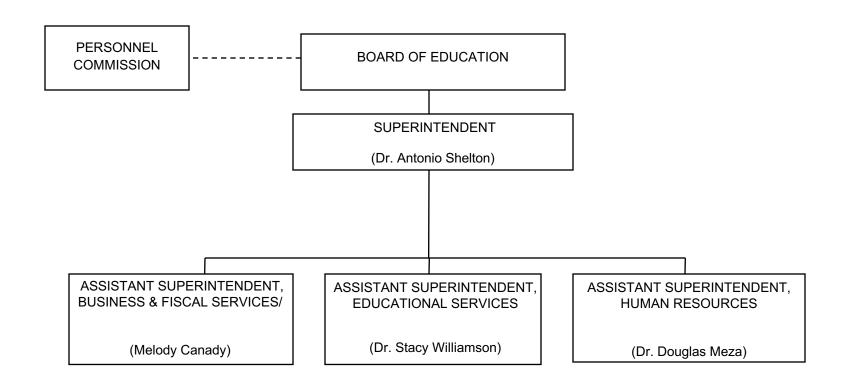

# **BOARD OF EDUCATION**

#### **SUPERINTENDENT**

(Dr. Antonio Shelton)

#### SUPERINTENDENT

# PERSONNEL COMMISSION