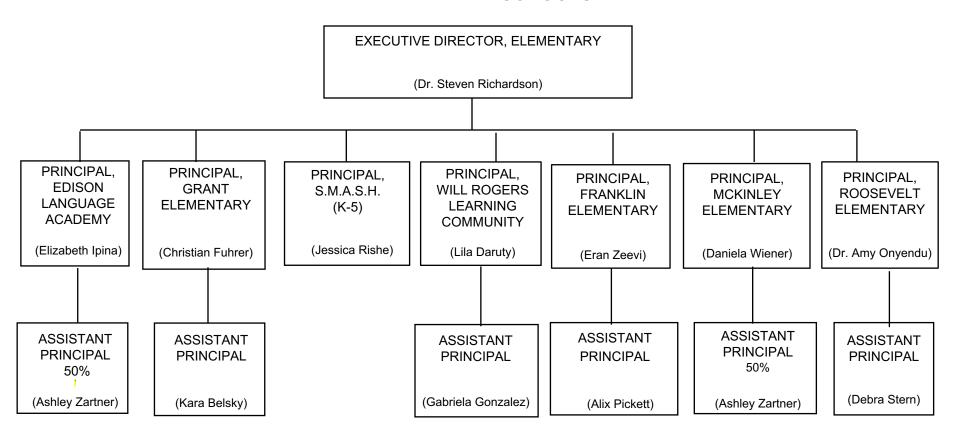

#### **ELEMENTARY SCHOOLS**

JOHN ADAMS PATHWAY: EDISON, GRANT and ROGERS

LINCOLN PATHWAY: FRANKLIN, MCKINLEY and ROOSEVELT