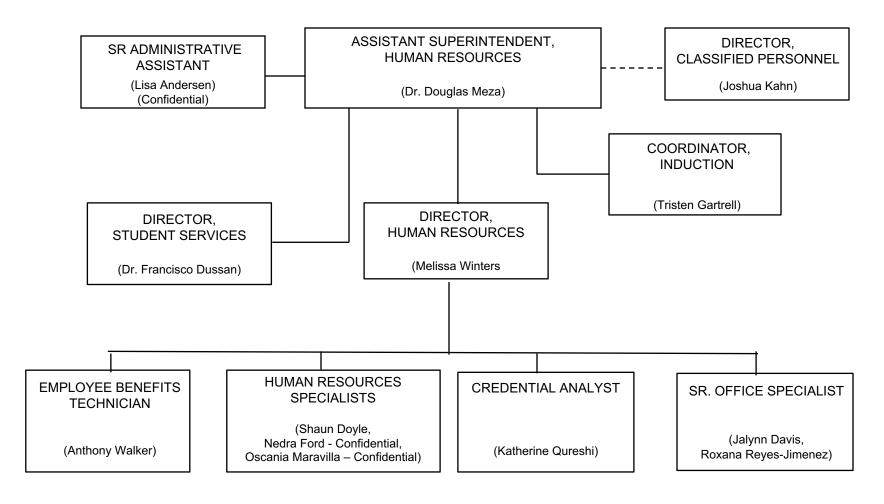

# **DISTRICT ORGANIZATION**



March 2025

# **BOARD OF EDUCATION**

#### **MEMBERS**

Jennifer Smith, President
Laurie Lieberman, Vice President
Jon Kean
Maria Leon-Vazquez
Alicia Mignano
Stacy Rouse
Richard Tahvildaran-Jesswein

#### **STUDENT MEMBERS**

Haley Castanaza– Santa Monica HS Ella Stabile– Malibu HS tbd – Olympic HS

#### **SUPERINTENDENT**

(Dr. Antonio Shelton)

#### SUPERINTENDENT



# **EDUCATIONAL SERVICES DEPARTMENT**



### **EDUCATIONAL SERVICES**



### CHILD DEVELOPMENT SERVICES



#### SPECIAL EDUCATION DEPARTMENT



# **EDUCATIONAL TECHNOLOGY SERVICES**



### **HUMAN RESOURCES**



# STUDENT SERVICES DEPARTMENT



# PERSONNEL COMMISSION



# PERSONNEL COMMISSION



### **BUSINESS AND FISCAL SERVICES**



# **FISCAL AND BUSINESS SERVICES**



#### **FOOD AND NUTRITION SERVICES**



# **PURCHASING AND WAREHOUSE**



# **TRANSPORTATION**



### **FACILITY SERVICES DIVISION**



# MAINTENANCE AND CONSTRUCTION



### **OPERATIONS: BUILDINGS AND GROUNDS**



### **FACILITY USE DEPARTMENT**



#### **ELEMENTARY SCHOOLS**



JOHN ADAMS PATHWAY: EDISON, GRANT and ROGERS

LINCOLN PATHWAY: FRANKLIN, MCKINLEY and ROOSEVELT

#### **SECONDARY SCHOOLS**



# **MALIBU PATHWAY**