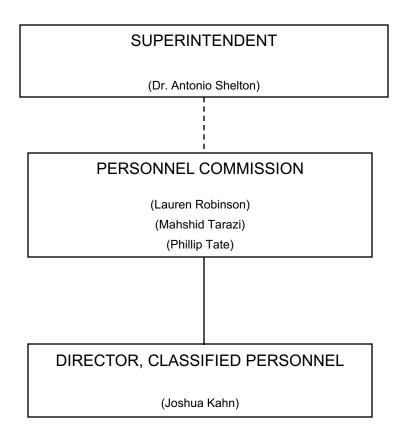

# **DISTRICT ORGANIZATION**



March 2025

# **BOARD OF EDUCATION**

#### **MEMBERS**

Jennifer Smith, President
Laurie Lieberman, Vice President
Jon Kean
Maria Leon-Vazquez
Alicia Mignano
Stacy Rouse
Richard Tahvildaran-Jesswein

#### **STUDENT MEMBERS**

Haley Castanaza– Santa Monica HS Ella Stabile– Malibu HS tbd – Olympic HS

#### **SUPERINTENDENT**

(Dr. Antonio Shelton)

#### SUPERINTENDENT



# **EDUCATIONAL SERVICES DEPARTMENT**



### **EDUCATIONAL SERVICES**



### CHILD DEVELOPMENT SERVICES



#### SPECIAL EDUCATION DEPARTMENT



# **EDUCATIONAL TECHNOLOGY SERVICES**



### **HUMAN RESOURCES**



# STUDENT SERVICES DEPARTMENT



# PERSONNEL COMMISSION



# PERSONNEL COMMISSION



### **BUSINESS AND FISCAL SERVICES**



# **FISCAL AND BUSINESS SERVICES**



#### **FOOD AND NUTRITION SERVICES**



# **PURCHASING AND WAREHOUSE**



# **TRANSPORTATION**



### **FACILITY SERVICES DIVISION**



# MAINTENANCE AND CONSTRUCTION



### **OPERATIONS: BUILDINGS AND GROUNDS**



### **FACILITY USE DEPARTMENT**



#### **ELEMENTARY SCHOOLS**



JOHN ADAMS PATHWAY: EDISON, GRANT and ROGERS

LINCOLN PATHWAY: FRANKLIN, MCKINLEY and ROOSEVELT

#### **SECONDARY SCHOOLS**



# **MALIBU PATHWAY**