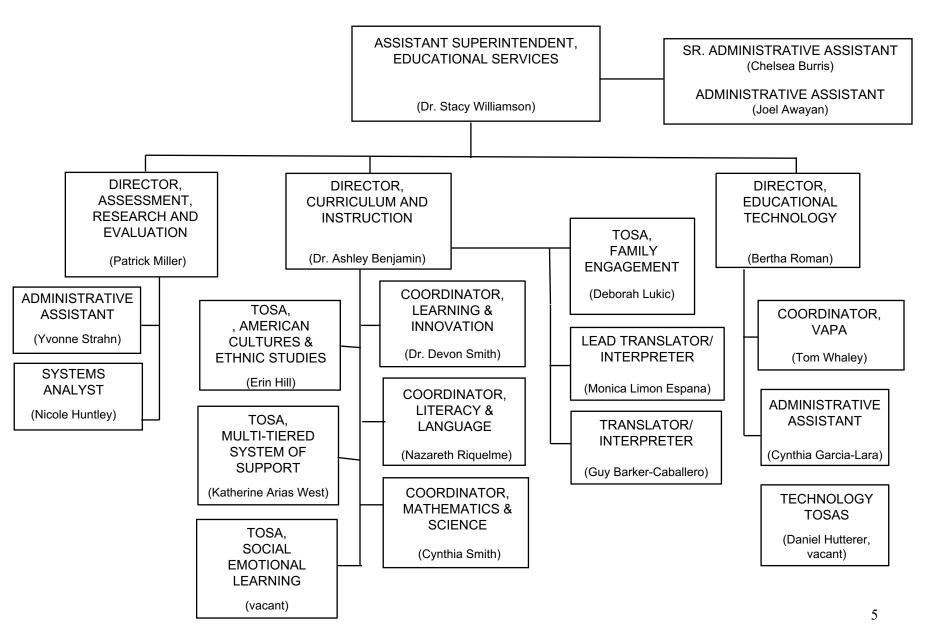

# **DISTRICT ORGANIZATION**



March 2025

# **BOARD OF EDUCATION**

#### **MEMBERS**

Jennifer Smith, President
Laurie Lieberman, Vice President
Jon Kean
Maria Leon-Vazquez
Alicia Mignano
Stacy Rouse
Richard Tahvildaran-Jesswein

#### **STUDENT MEMBERS**

Haley Castanaza– Santa Monica HS Ella Stabile– Malibu HS tbd – Olympic HS

#### **SUPERINTENDENT**

(Dr. Antonio Shelton)

#### SUPERINTENDENT



# **EDUCATIONAL SERVICES DEPARTMENT**



### **EDUCATIONAL SERVICES**



### CHILD DEVELOPMENT SERVICES



#### SPECIAL EDUCATION DEPARTMENT



# **EDUCATIONAL TECHNOLOGY SERVICES**



### **HUMAN RESOURCES**



# STUDENT SERVICES DEPARTMENT



# PERSONNEL COMMISSION



# PERSONNEL COMMISSION



### **BUSINESS AND FISCAL SERVICES**



# **FISCAL AND BUSINESS SERVICES**



#### **FOOD AND NUTRITION SERVICES**



# **PURCHASING AND WAREHOUSE**



# **TRANSPORTATION**



### **FACILITY SERVICES DIVISION**



# MAINTENANCE AND CONSTRUCTION



### **OPERATIONS: BUILDINGS AND GROUNDS**



### **FACILITY USE DEPARTMENT**



#### **ELEMENTARY SCHOOLS**



JOHN ADAMS PATHWAY: EDISON, GRANT and ROGERS

LINCOLN PATHWAY: FRANKLIN, MCKINLEY and ROOSEVELT

#### **SECONDARY SCHOOLS**



# **MALIBU PATHWAY**