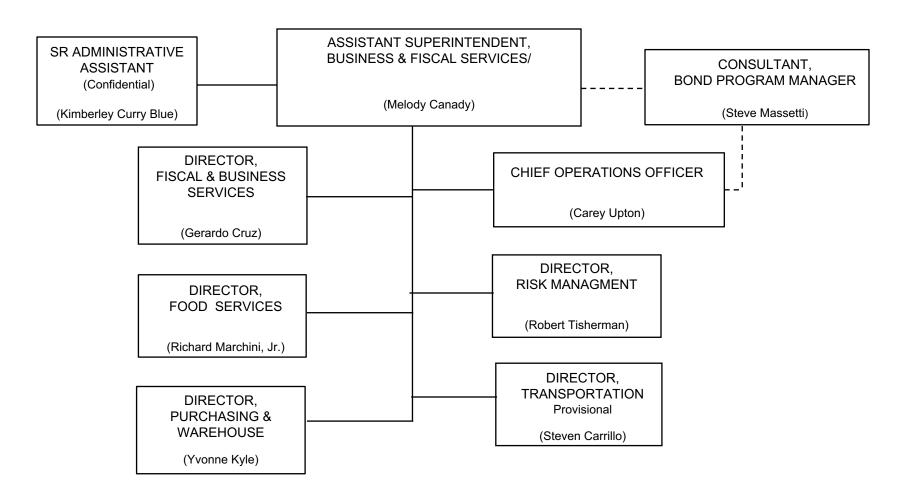

# **DISTRICT ORGANIZATION**



March 2025

# **BOARD OF EDUCATION**

#### **MEMBERS**

Jennifer Smith, President
Laurie Lieberman, Vice President
Jon Kean
Maria Leon-Vazquez
Alicia Mignano
Stacy Rouse
Richard Tahvildaran-Jesswein

#### **STUDENT MEMBERS**

Haley Castanaza– Santa Monica HS Ella Stabile– Malibu HS tbd – Olympic HS

#### **SUPERINTENDENT**

(Dr. Antonio Shelton)

#### SUPERINTENDENT



# **EDUCATIONAL SERVICES DEPARTMENT**



### **EDUCATIONAL SERVICES**



### CHILD DEVELOPMENT SERVICES



#### SPECIAL EDUCATION DEPARTMENT



# **EDUCATIONAL TECHNOLOGY SERVICES**



### **HUMAN RESOURCES**



# STUDENT SERVICES DEPARTMENT



# PERSONNEL COMMISSION



# PERSONNEL COMMISSION



### **BUSINESS AND FISCAL SERVICES**



# **FISCAL AND BUSINESS SERVICES**



#### **FOOD AND NUTRITION SERVICES**



# **PURCHASING AND WAREHOUSE**



# **TRANSPORTATION**



### **FACILITY SERVICES DIVISION**



# MAINTENANCE AND CONSTRUCTION



### **OPERATIONS: BUILDINGS AND GROUNDS**



### **FACILITY USE DEPARTMENT**



#### **ELEMENTARY SCHOOLS**



JOHN ADAMS PATHWAY: EDISON, GRANT and ROGERS

LINCOLN PATHWAY: FRANKLIN, MCKINLEY and ROOSEVELT

#### **SECONDARY SCHOOLS**



# **MALIBU PATHWAY**