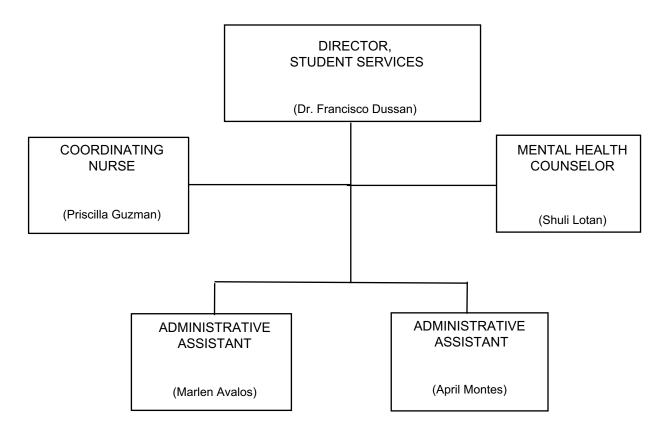

# **DISTRICT ORGANIZATION**



March 2025

# **BOARD OF EDUCATION**

#### **MEMBERS**

Jennifer Smith, President
Laurie Lieberman, Vice President
Jon Kean
Maria Leon-Vazquez
Alicia Mignano
Stacy Rouse
Richard Tahvildaran-Jesswein

#### **STUDENT MEMBERS**

Haley Castanaza– Santa Monica HS Ella Stabile– Malibu HS tbd – Olympic HS

#### **SUPERINTENDENT**

(Dr. Antonio Shelton)

#### SUPERINTENDENT



# **EDUCATIONAL SERVICES DEPARTMENT**



### **EDUCATIONAL SERVICES**



### CHILD DEVELOPMENT SERVICES



#### SPECIAL EDUCATION DEPARTMENT



# **EDUCATIONAL TECHNOLOGY SERVICES**



### **HUMAN RESOURCES**



# STUDENT SERVICES DEPARTMENT



# PERSONNEL COMMISSION



# PERSONNEL COMMISSION



### **BUSINESS AND FISCAL SERVICES**



# **FISCAL AND BUSINESS SERVICES**



#### **FOOD AND NUTRITION SERVICES**



# **PURCHASING AND WAREHOUSE**



# **TRANSPORTATION**



### **FACILITY SERVICES DIVISION**



# MAINTENANCE AND CONSTRUCTION



### **OPERATIONS: BUILDINGS AND GROUNDS**



### **FACILITY USE DEPARTMENT**



#### **ELEMENTARY SCHOOLS**



JOHN ADAMS PATHWAY: EDISON, GRANT and ROGERS

LINCOLN PATHWAY: FRANKLIN, MCKINLEY and ROOSEVELT

#### **SECONDARY SCHOOLS**



# **MALIBU PATHWAY**