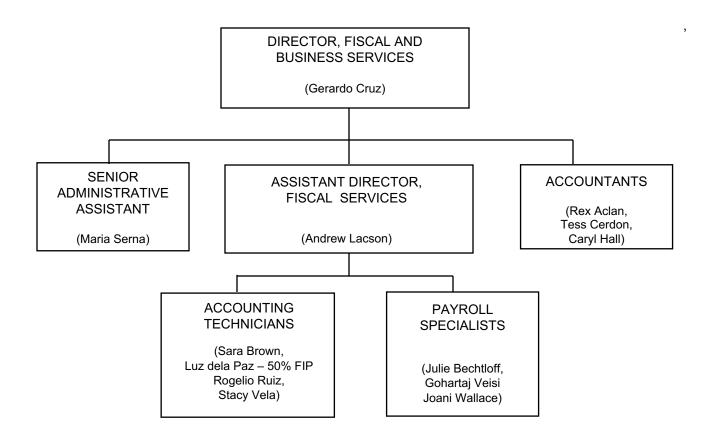

# **DISTRICT ORGANIZATION**



March 2025

# **BOARD OF EDUCATION**

#### **MEMBERS**

Jennifer Smith, President
Laurie Lieberman, Vice President
Jon Kean
Maria Leon-Vazquez
Alicia Mignano
Stacy Rouse
Richard Tahvildaran-Jesswein

#### **STUDENT MEMBERS**

Haley Castanaza– Santa Monica HS Ella Stabile– Malibu HS tbd – Olympic HS

#### **SUPERINTENDENT**

(Dr. Antonio Shelton)

#### SUPERINTENDENT



# **EDUCATIONAL SERVICES DEPARTMENT**



### **EDUCATIONAL SERVICES**



### CHILD DEVELOPMENT SERVICES



#### SPECIAL EDUCATION DEPARTMENT



# **EDUCATIONAL TECHNOLOGY SERVICES**



### **HUMAN RESOURCES**



# STUDENT SERVICES DEPARTMENT



# PERSONNEL COMMISSION



# PERSONNEL COMMISSION



### **BUSINESS AND FISCAL SERVICES**



# **FISCAL AND BUSINESS SERVICES**



#### **FOOD AND NUTRITION SERVICES**



# **PURCHASING AND WAREHOUSE**



# **TRANSPORTATION**



### **FACILITY SERVICES DIVISION**



# MAINTENANCE AND CONSTRUCTION



### **OPERATIONS: BUILDINGS AND GROUNDS**



### **FACILITY USE DEPARTMENT**



#### **ELEMENTARY SCHOOLS**



JOHN ADAMS PATHWAY: EDISON, GRANT and ROGERS

LINCOLN PATHWAY: FRANKLIN, MCKINLEY and ROOSEVELT

#### **SECONDARY SCHOOLS**



# **MALIBU PATHWAY**