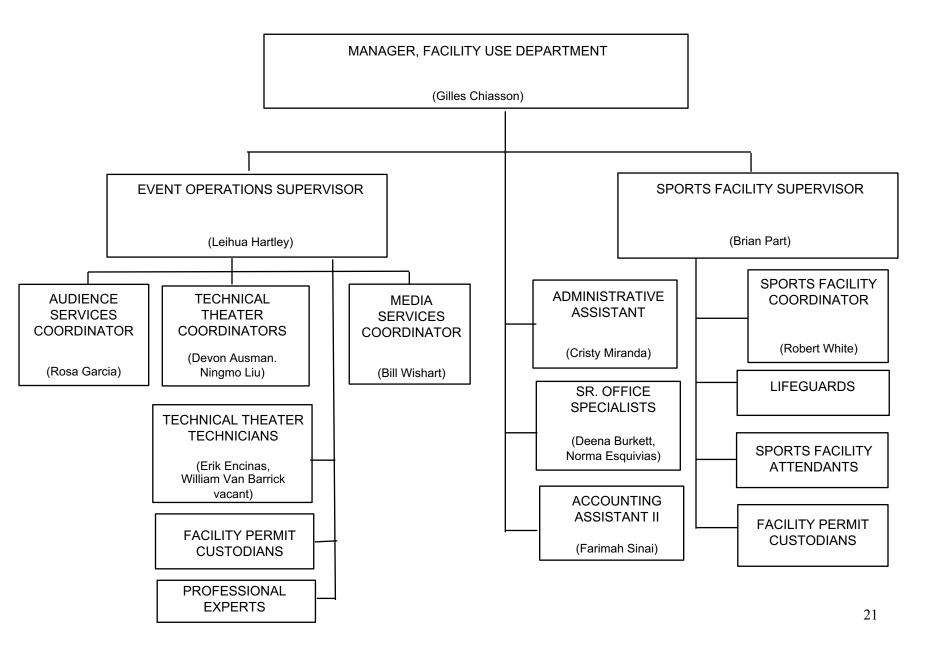

ein

#### **STUDENT MEMBERS**

Haley Castanaza– Santa Monica HS Ella Stabile– Malibu HS tbd – Olympic HS

#### **SUPERINTENDENT**

(Dr. Antonio Shelton)

#### SUPERINTENDENT



# **EDUCATIONAL SERVICES DEPARTMENT**



### **EDUCATIONAL SERVICES**



### CHILD DEVELOPMENT SERVICES



#### SPECIAL EDUCATION DEPARTMENT



# **EDUCATIONAL TECHNOLOGY SERVICES**



### **HUMAN RESOURCES**



# STUDENT SERVICES DEPARTMENT



# PERSONNEL COMMISSION



# PERSONNEL COMMISSION



### **BUSINESS AND FISCAL SERVICES**



# **FISCAL AND BUSINESS SERVICES**



#### **FOOD AND NUTRITION SERVICES**



# **PURCHASING AND WAREHOUSE**



# **TRANSPORTATION**



### **FACILITY SERVICES DIVISION**



# MAINTENANCE AND CONSTRUCTION



### **OPERATIONS: BUILDINGS AND GROUNDS**



### **FACILITY USE DEPARTMENT**



#### **ELEMENTARY SCHOOLS**



JOHN ADAMS PATHWAY: EDISON, GRANT and ROGERS

LINCOLN PATHWAY: FRANKLIN, MCKINLEY and ROOSEVELT

#### **SECONDARY SCHOOLS**



# **MALIBU PATHWAY**