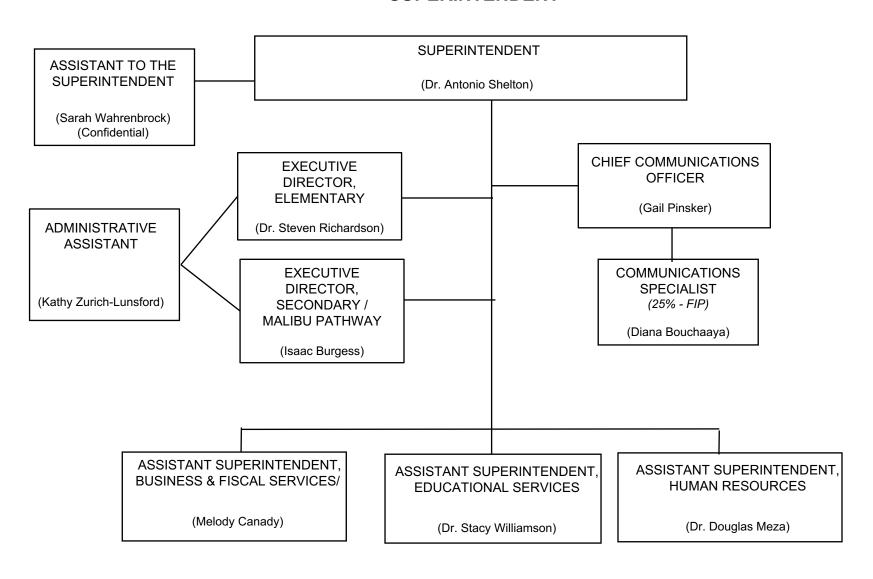

# **DISTRICT ORGANIZATION**



March 2025

# **BOARD OF EDUCATION**

#### **MEMBERS**

Jennifer Smith, President
Laurie Lieberman, Vice President
Jon Kean
Maria Leon-Vazquez
Alicia Mignano
Stacy Rouse
Richard Tahvildaran-Jesswein

#### **STUDENT MEMBERS**

Haley Castanaza– Santa Monica HS Ella Stabile– Malibu HS tbd – Olympic HS

#### **SUPERINTENDENT**

(Dr. Antonio Shelton)

#### SUPERINTENDENT



# **EDUCATIONAL SERVICES DEPARTMENT**



### **EDUCATIONAL SERVICES**



### CHILD DEVELOPMENT SERVICES



#### SPECIAL EDUCATION DEPARTMENT



# **EDUCATIONAL TECHNOLOGY SERVICES**



### **HUMAN RESOURCES**



# STUDENT SERVICES DEPARTMENT



# PERSONNEL COMMISSION



# PERSONNEL COMMISSION



### **BUSINESS AND FISCAL SERVICES**



# **FISCAL AND BUSINESS SERVICES**



#### **FOOD AND NUTRITION SERVICES**



# **PURCHASING AND WAREHOUSE**



# **TRANSPORTATION**



### **FACILITY SERVICES DIVISION**



# MAINTENANCE AND CONSTRUCTION



### **OPERATIONS: BUILDINGS AND GROUNDS**



### **FACILITY USE DEPARTMENT**



#### **ELEMENTARY SCHOOLS**



JOHN ADAMS PATHWAY: EDISON, GRANT and ROGERS

LINCOLN PATHWAY: FRANKLIN, MCKINLEY and ROOSEVELT

#### **SECONDARY SCHOOLS**



# **MALIBU PATH