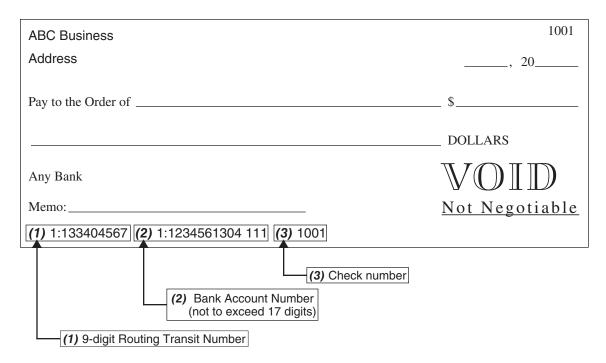

Footnote - A voided check or savings deposit slip may be required by the Local Educational Agency for the verification of bank account and routing transit numbers. An example of a voided check, shown below, indicates where to locate the routing transit number for your bank and your bank account number. Remember to mark the word "VOID" across the front of your check or savings deposit slip.