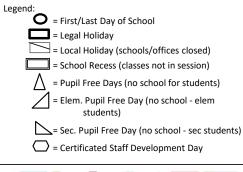

# HOLIDAYS:

July 4 : 4th of July Holiday Sept. 4: Labor Day Holiday Sept. 21: Local Holiday Nov. 10: Veteran's Day Holiday Nov. 23: Thanksgiving Holiday Nov. 24: Legal Holiday (Admissions Day observd) Dec. 25, 26: Winter Holidays Jan 1, 2: New Years Holidays Jan. 15: Martin Luther King Jr. Holiday Feb. 19: Presidents' Day Holiday Mar. 26: Cesar Chavez Day Holiday (observd) Mar. 30: Local Holiday Apr. 2: Legal Holiday (Lincoln's B'day observd) May 28: Memorial Day Holiday June 19: Juneteenth Nat'l Independence Day

## SCHOOL RECESSES:

Nov. 22: Thanksgiving Recess Day Dec. 25 - Jan. 5: Winter Recess Mar. 26 - Apr. 6: Spring Recess

## PUPIL-FREE DAYS:

Aug. 21: All Students Aug. 22: All Students Aug. 23: All Students Nov. 6: <u>Elementary Students Only</u> Jan. 8: Secondary Students Only

#### Last Day of Instruction: - Wednesday, June 13, 2029

<u>Certificated Staff Development Days:</u> (No Students)

- Monday, August 21, 2028 - Tuesday, August 22, 2028